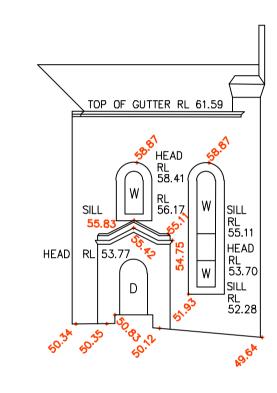

PART OF WESTERN ELEVATION OF CHAPEL

PART OF SOUTHERN ELEVATION OF CHAPEL

PART OF EASTERN ELEVATION OF GLENTWORTH HOUSE

PART OF EASTERN ELEVATION OF CHAPEL/GLENTWORTH HOUSE

PART OF NORTHERN ELEVATION OF GLENTWORTH HOUSE

W - DENOTES WINDOW D - DENOTES DOOR

PART OF SOUTHERN ELEVATION OF GLENTWORTH HOUSE

|                            | DATE               | E: 20/03/09 AMENDMENT: ELEVATIONS ADDED - REF: 31897                             |
|----------------------------|--------------------|----------------------------------------------------------------------------------|
| THIS IS THE PLA            |                    | Registered CLIENT: AEVUM LIMITED ORIGINAL PLAN SIZE:                             |
| REFERRED TO I<br>LETTER    | 17-07-00 LAND TILE | PLAN OF DETAIL AND LEVELS OVER PART OF PROJECT NO:                               |
| 0 5 10 15 20 DATED: -      | II JA II IW        | assey silee!   "CARDINAL FREEMAN RETIREMENT VILLAGE"   29838                     |
|                            | AHD <u>=</u>       | PO BOX 400 NO.13/ VICTORIA STREET, ASHFIELD, BEING LOT JOB REFERENCE:            |
| 1: 200                     | ISIIE AREA:        | 202 IN DP 702246, LOT 1 IN DP 615275, LOT 7 IN DP 717644 AND LOT 4 IN DP 717062. |
| Registered<br>Surveyor NSW | ph:(02             | 2) 9879 6077 DP / 1/644 AND LOT 4 IN DP / 1/062.  SHEET OF 11 SHEETS 10          |