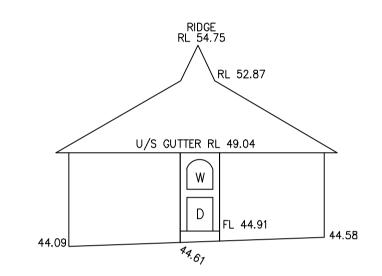

SOUTHERN ELEVATION OF "NURSING HOME"

NORTHERN ELEVATION OF BUILDING "E"

EASTERN ELEVATION OF "SERVICE APARTMENTS"

WESTERN ELEVATION OF UNITS 111-120

DIAGRAM OF DETAIL BETWEEN BUILDING F & SERVICED APARTMENT