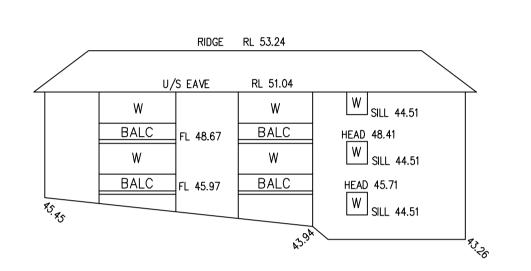

PART OF WESTERN ELEVATION OF CHAPEL

PART OF SOUTHERN ELEVATION OF CHAPEL

PART OF EASTERN ELEVATION OF GLENTWORTH HOUSE

PART OF EASTERN ELEVATION OF CHAPEL/GLENTWORTH HOUSE

PART OF NORTHERN ELEVATION OF GLENTWORTH HOUSE

W - DENOTES WINDOW D - DENOTES DOOR

PART OF SOUTHERN ELEVATION OF GLENTWORTH HOUSE

|                            | DATE               | E: 20/03/09 AMENDMENT: ELEVATIONS ADDED - REF: 31897                             |
|----------------------------|--------------------|----------------------------------------------------------------------------------|
| THIS IS THE PLA            |                    | Registered CLIENT: AEVUM LIMITED ORIGINAL PLAN SIZE:                             |
| REFERRED TO I<br>LETTER    | 17-07-00 LAND TILE | PLAN OF DETAIL AND LEVELS OVER PART OF PROJECT NO:                               |
| 0 5 10 15 20 DATED: -      | II JA II IW        | assey silee!   "CARDINAL FREEMAN RETIREMENT VILLAGE"   29838                     |
|                            | AHD <u>=</u>       | PO BOX 400 NO.13/ VICTORIA STREET, ASHFIELD, BEING LOT JOB REFERENCE:            |
| 1: 200                     | ISIIE AREA:        | 202 IN DP 702246, LOT 1 IN DP 615275, LOT 7 IN DP 717644 AND LOT 4 IN DP 717062. |
| Registered<br>Surveyor NSW | ph:(02             | 2) 9879 6077 DP / 1/644 AND LOT 4 IN DP / 1/062.  SHEET OF 11 SHEETS 10          |