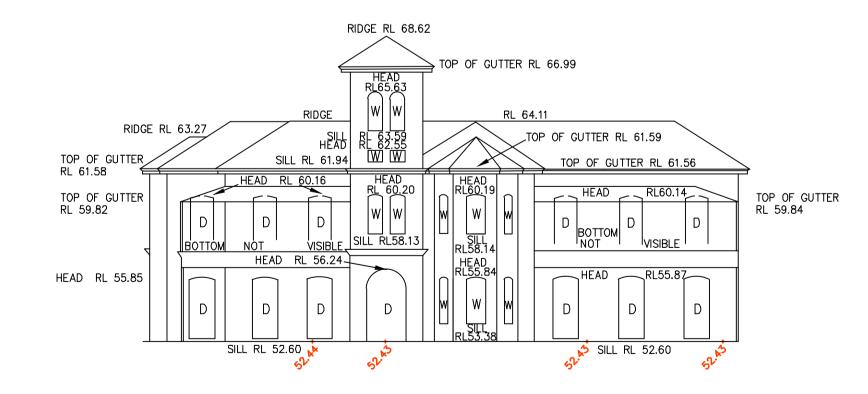

SOUTHERN ELEVATION OF "NURSING HOME"

NORTHERN ELEVATION OF BUILDING "E"

EASTERN ELEVATION OF "SERVICE APARTMENTS"

WESTERN ELEVATION OF UNITS 111-120

DIAGRAM OF DETAIL BETWEEN BUILDING F & SERVICED APARTMENT

DW - DENOTES SLIDING DOOR/WINDOW

SOUTHERN ELEVATION OF SERVICED APARTMENTS

PART OF NORTHERN ELEVATION
BUILDING "K"

PART OF EASTERN ELEVATION
BUILDING "K"

PART OF NORTHERN ELEVATION
BUILDING "K"

PART OF EASTERN ELEVATION
BUILDING "K"

PART OF NORTHERN ELEVATION
BUILDING "J"

PART OF EASTERN ELEVATION

BUILDING "J"

B — DENOTES BALCONY

D — DENOTES DOOR

W - DENOTES WINDOW
TOB - DENOTES TOP OF BALCONY

USB - DENOTES UNDERSIDE OF BALCONY

PART OF WESTERN ELEVATION
BUILDING "G"

NORTHERN ELEVATION
BUILDING "G"

PART OF EASTERN ELEVATION
BUILDING "G"

0 5 10 15 20 1: 200

| THIS IS THE PLAN<br>REFERRED TO IN MY | DATE OF SURVEY: 19-09-06 | LOCKLEY<br>LAND TITLE |
|---------------------------------------|--------------------------|-----------------------|
| LETTER<br>DATED: -                    | DATUM:                   | SOLUTIONS             |
|                                       | AHD                      |                       |
|                                       | SITE AREA:               |                       |
| Registered<br>Surveyor NSW            | -                        |                       |