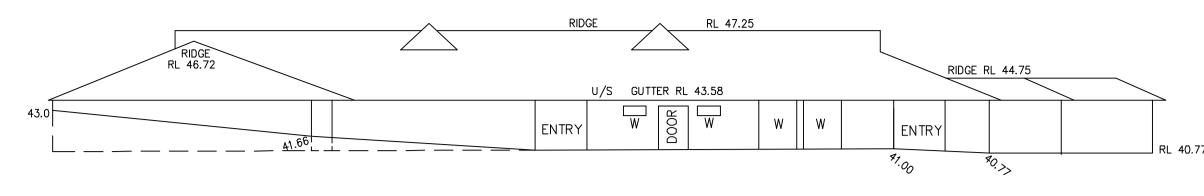

DW - DENOTES SLIDING DOOR/WINDOW

SOUTHERN ELEVATION OF SERVICED APARTMENTS

PART OF NORTHERN ELEVATION
BUILDING "K"

PART OF EASTERN ELEVATION
BUILDING "K"

PART OF NORTHERN ELEVATION
BUILDING "K"

PART OF EASTERN ELEVATION
BUILDING "K"

PART OF NORTHERN ELEVATION
BUILDING "J"

PART OF EASTERN ELEVATION

BUILDING "J"

B — DENOTES BALCONY

D — DENOTES DOOR

W - DENOTES WINDOW
TOB - DENOTES TOP OF BALCONY

USB - DENOTES UNDERSIDE OF BALCONY

PART OF WESTERN ELEVATION
BUILDING "G"