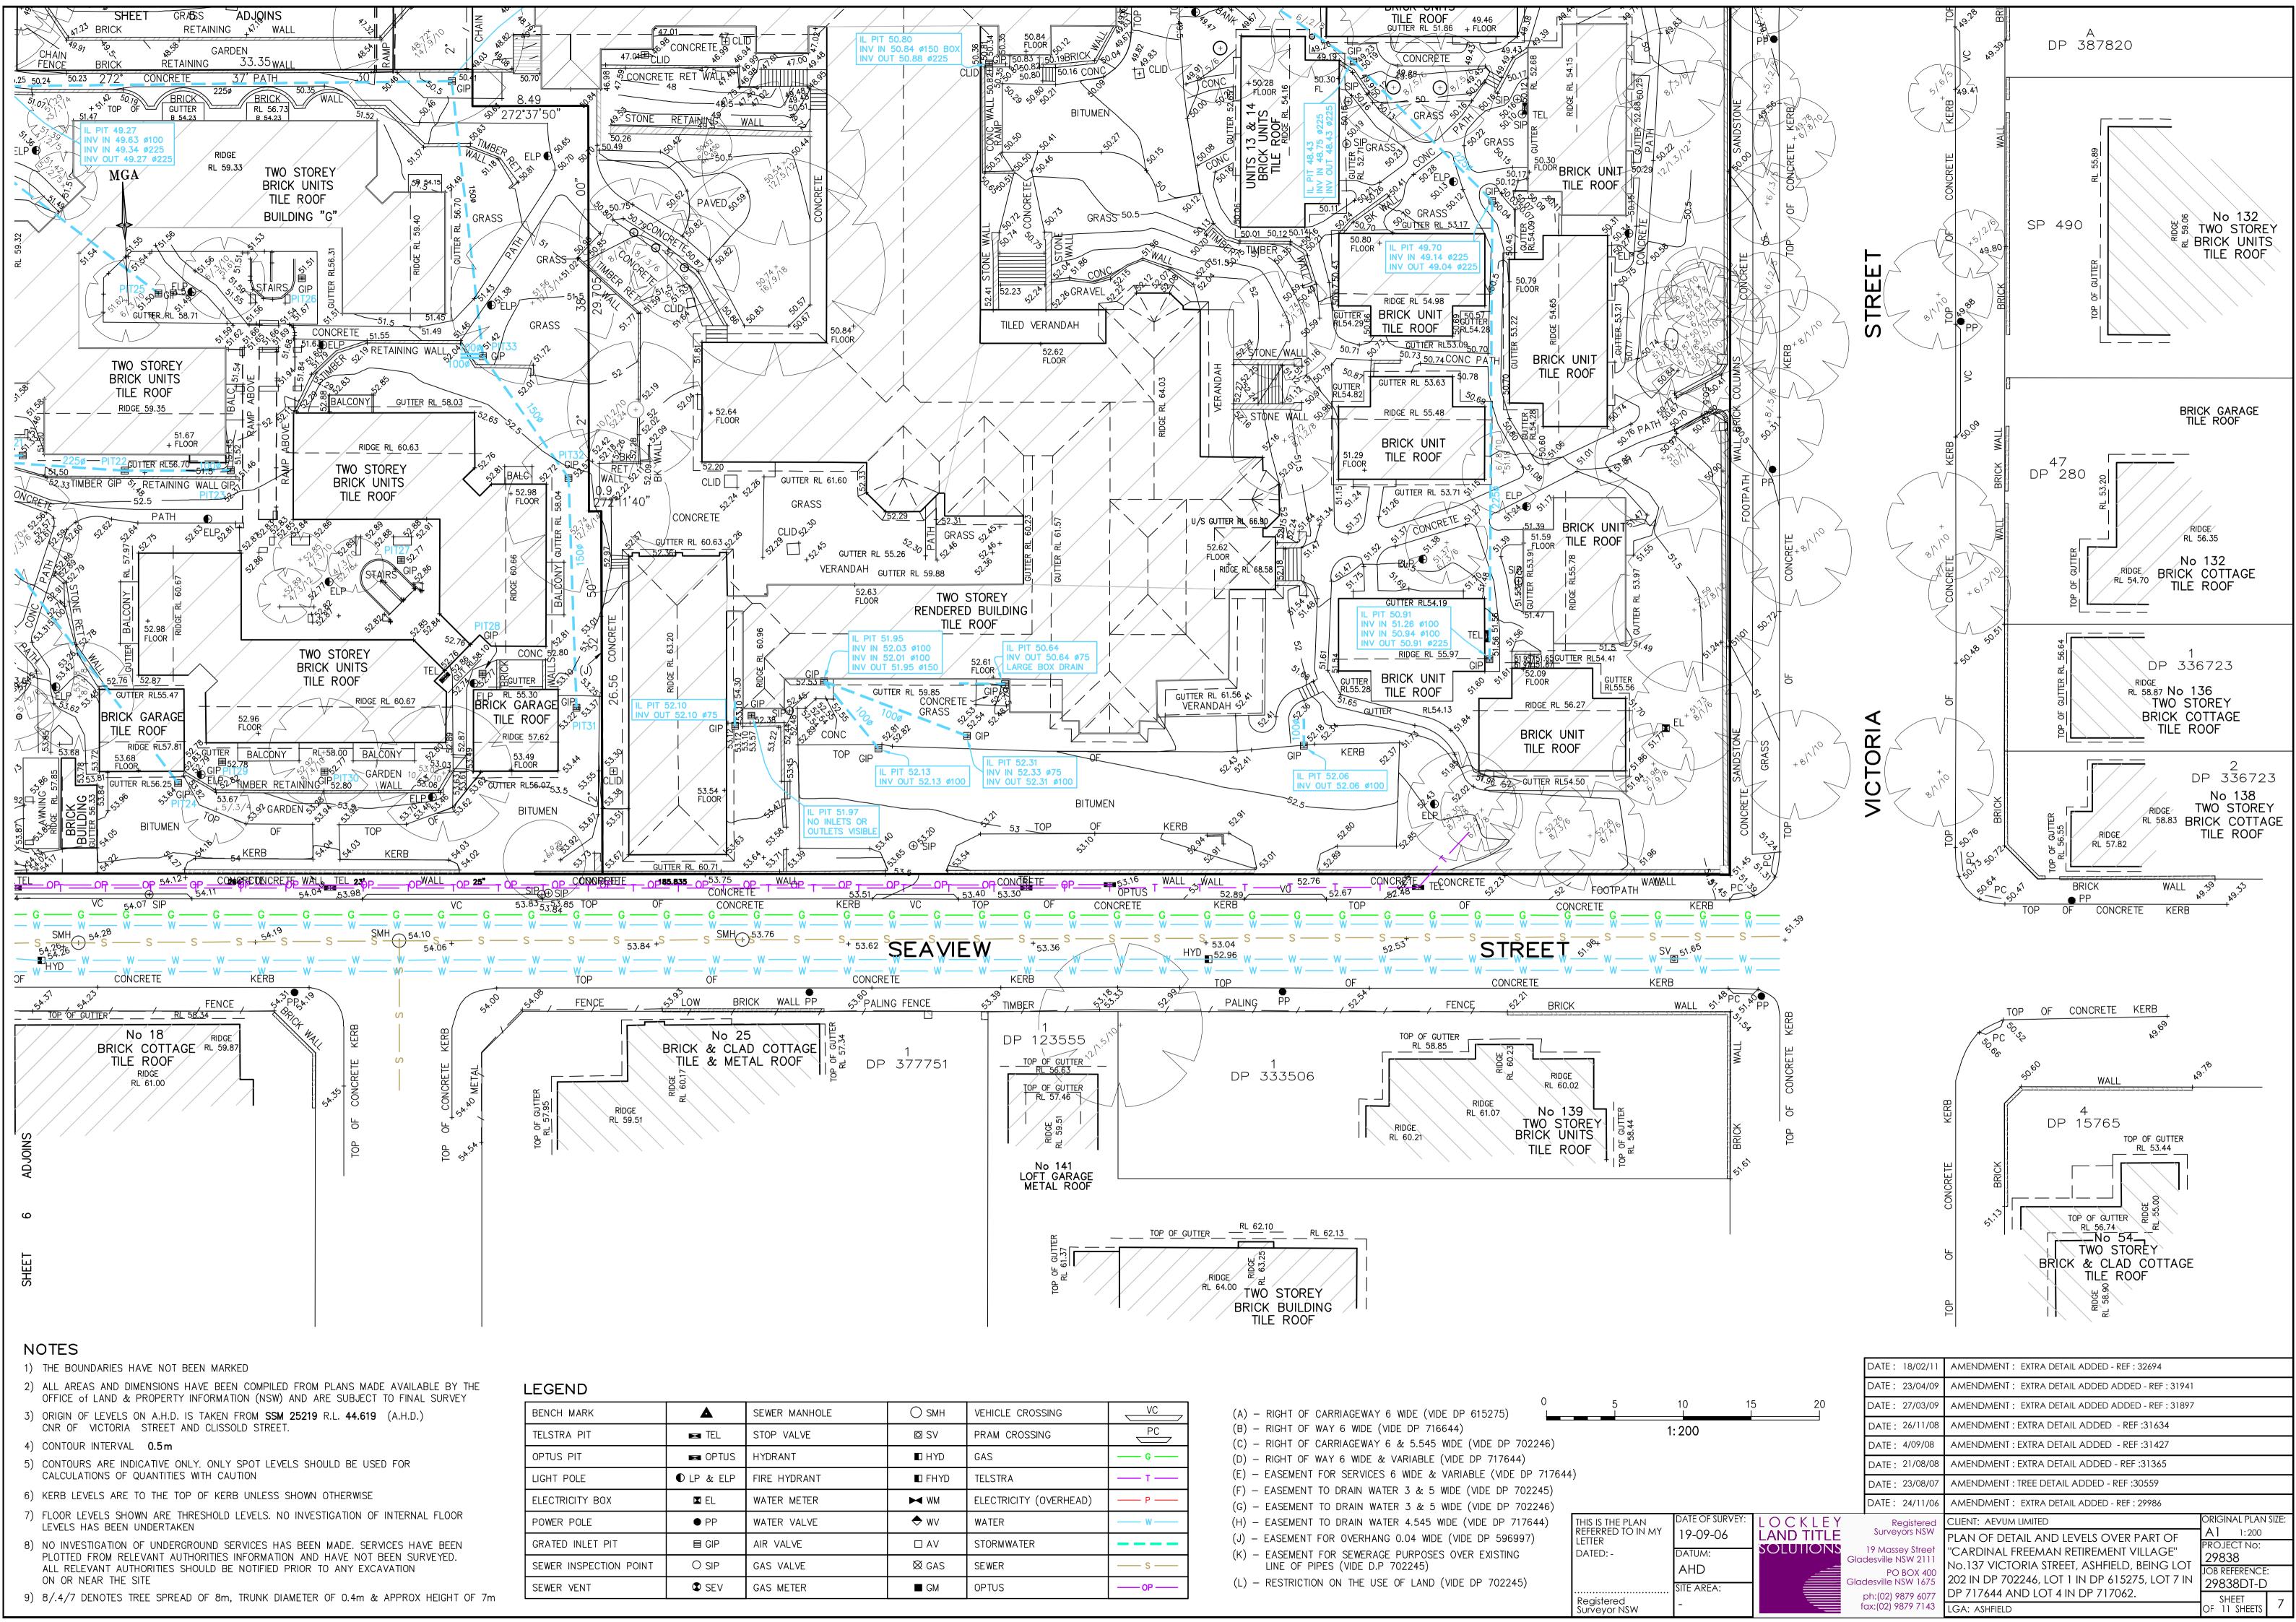

## **Appendix Y**

**Cardinal Freeman Village Survey** 

Prepared by Lockley Land Title Solutions

Registered Surveyor NSW

fax:(02) 9879 7143

LGA: ASHFIELD

OF 11 SHEETS

🖾 SEV

SEWER VENT

GAS METER

OPTUS

■ GM

(L) - RESTRICTION ON THE USE OF LAND (VIDE DP 702245)

ON OR NEAR THE SITE

9) 8/.4/7 DENOTES TREE SPREAD OF 8m, TRUNK DIAMETER OF 0.4m & APPROX HEIGHT OF 7m

202 IN DP 702246, LOT 1 IN DP 615275, LOT 7 IN

DP 717644 AND LOT 4 IN DP 717062.

LGA: ASHFIELD

ladesville NSW 167

ph:(02) 9879 607

fax:(02) 9879 7143

SITE AREA:

Registered Surveyor NSW 29838DT-D

OF 11 SHEETS