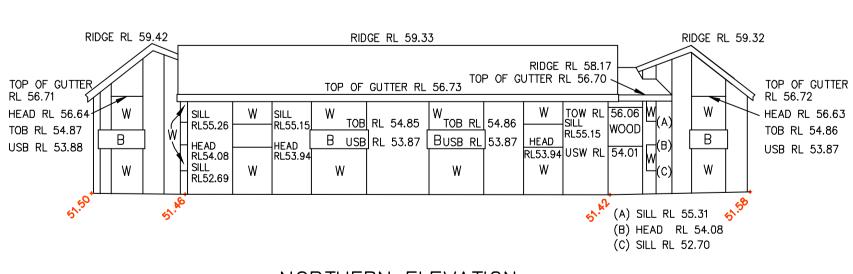

PART OF NORTHERN ELEVATION
BUILDING "J"

PART OF EASTERN ELEVATION

BUILDING "J"

B — DENOTES BALCONY

D — DENOTES DOOR

W - DENOTES WINDOW
TOB - DENOTES TOP OF BALCONY

USB - DENOTES UNDERSIDE OF BALCONY

PART OF WESTERN ELEVATION
BUILDING "G"

NORTHERN ELEVATION
BUILDING "G"

PART OF EASTERN ELEVATION
BUILDING "G"

0 5 10 15 20 1: 200

| THIS IS THE PLAN<br>REFERRED TO IN MY | DATE OF SURVEY: 19-09-06 | LOCKLEY<br>LAND TITLE |
|---------------------------------------|--------------------------|-----------------------|
| LETTER<br>DATED: -                    | DATUM:                   | SOLUTIONS             |
|                                       | AHD                      |                       |
|                                       | SITE AREA:               |                       |
| Registered<br>Surveyor NSW            | -                        |                       |