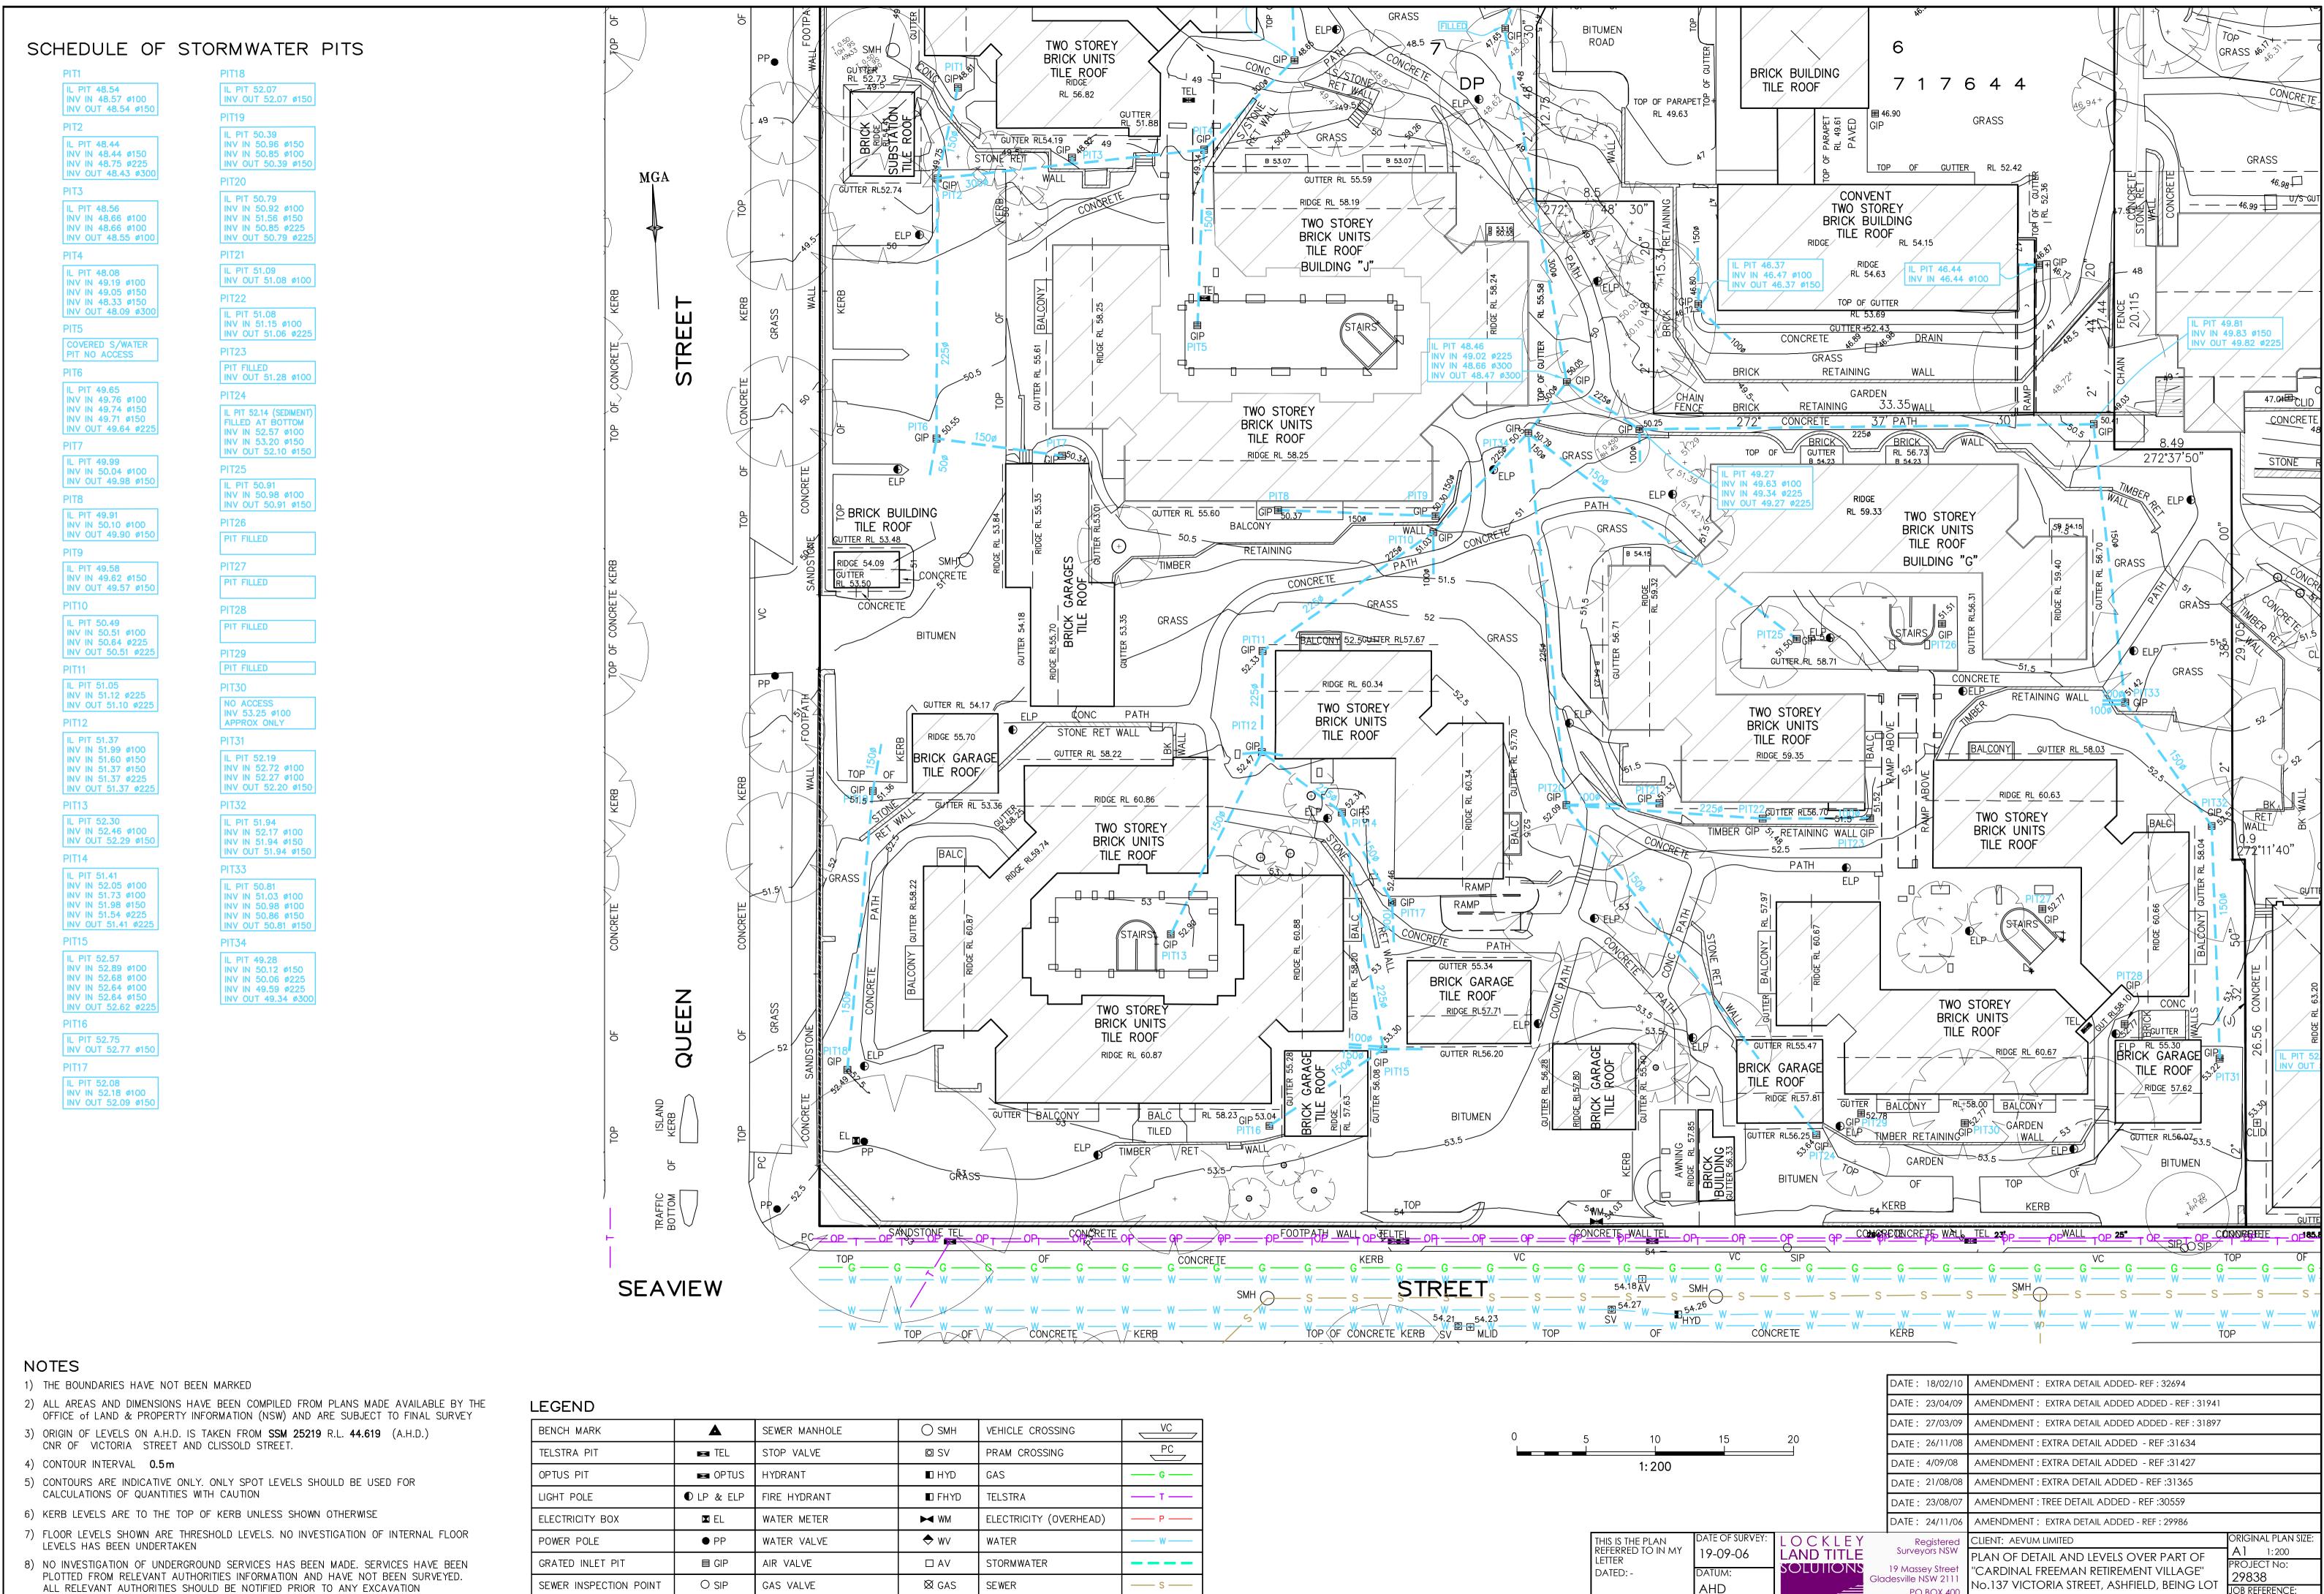

SEWER VENT

GAS METER

OPTUS

■ GM

(L) - RESTRICTION ON THE USE OF LAND (VIDE DP 702245)

ON OR NEAR THE SITE

9) 8/.4/7 DENOTES TREE SPREAD OF 8m, TRUNK DIAMETER OF 0.4m & APPROX HEIGHT OF 7m

202 IN DP 702246, LOT 1 IN DP 615275, LOT 7 IN

DP 717644 AND LOT 4 IN DP 717062.

LGA: ASHFIELD

ladesville NSW 167

ph:(02) 9879 607

fax:(02) 9879 7143

SITE AREA:

Registered Surveyor NSW 29838DT-D

OF 11 SHEETS

Registered Surveyor NSW

202 IN DP 702246, LOT 1 IN DP 615275, LOT 7 IN

DP 717644 AND LOT 4 IN DP 717062.

LGA: ASHFIELD

ALL RELEVANT AUTHORITIES SHOULD BE NOTIFIED PRIOR TO ANY EXCAVATION ON OR NEAR THE SITE

9) 8/.4/7 DENOTES TREE SPREAD OF 8m, TRUNK DIAMETER OF 0.4m & APPROX HEIGHT OF 7m

SEWER VENT

SEV SEV

GAS METER

**OPTUS** 

—— OP ——

■ GM