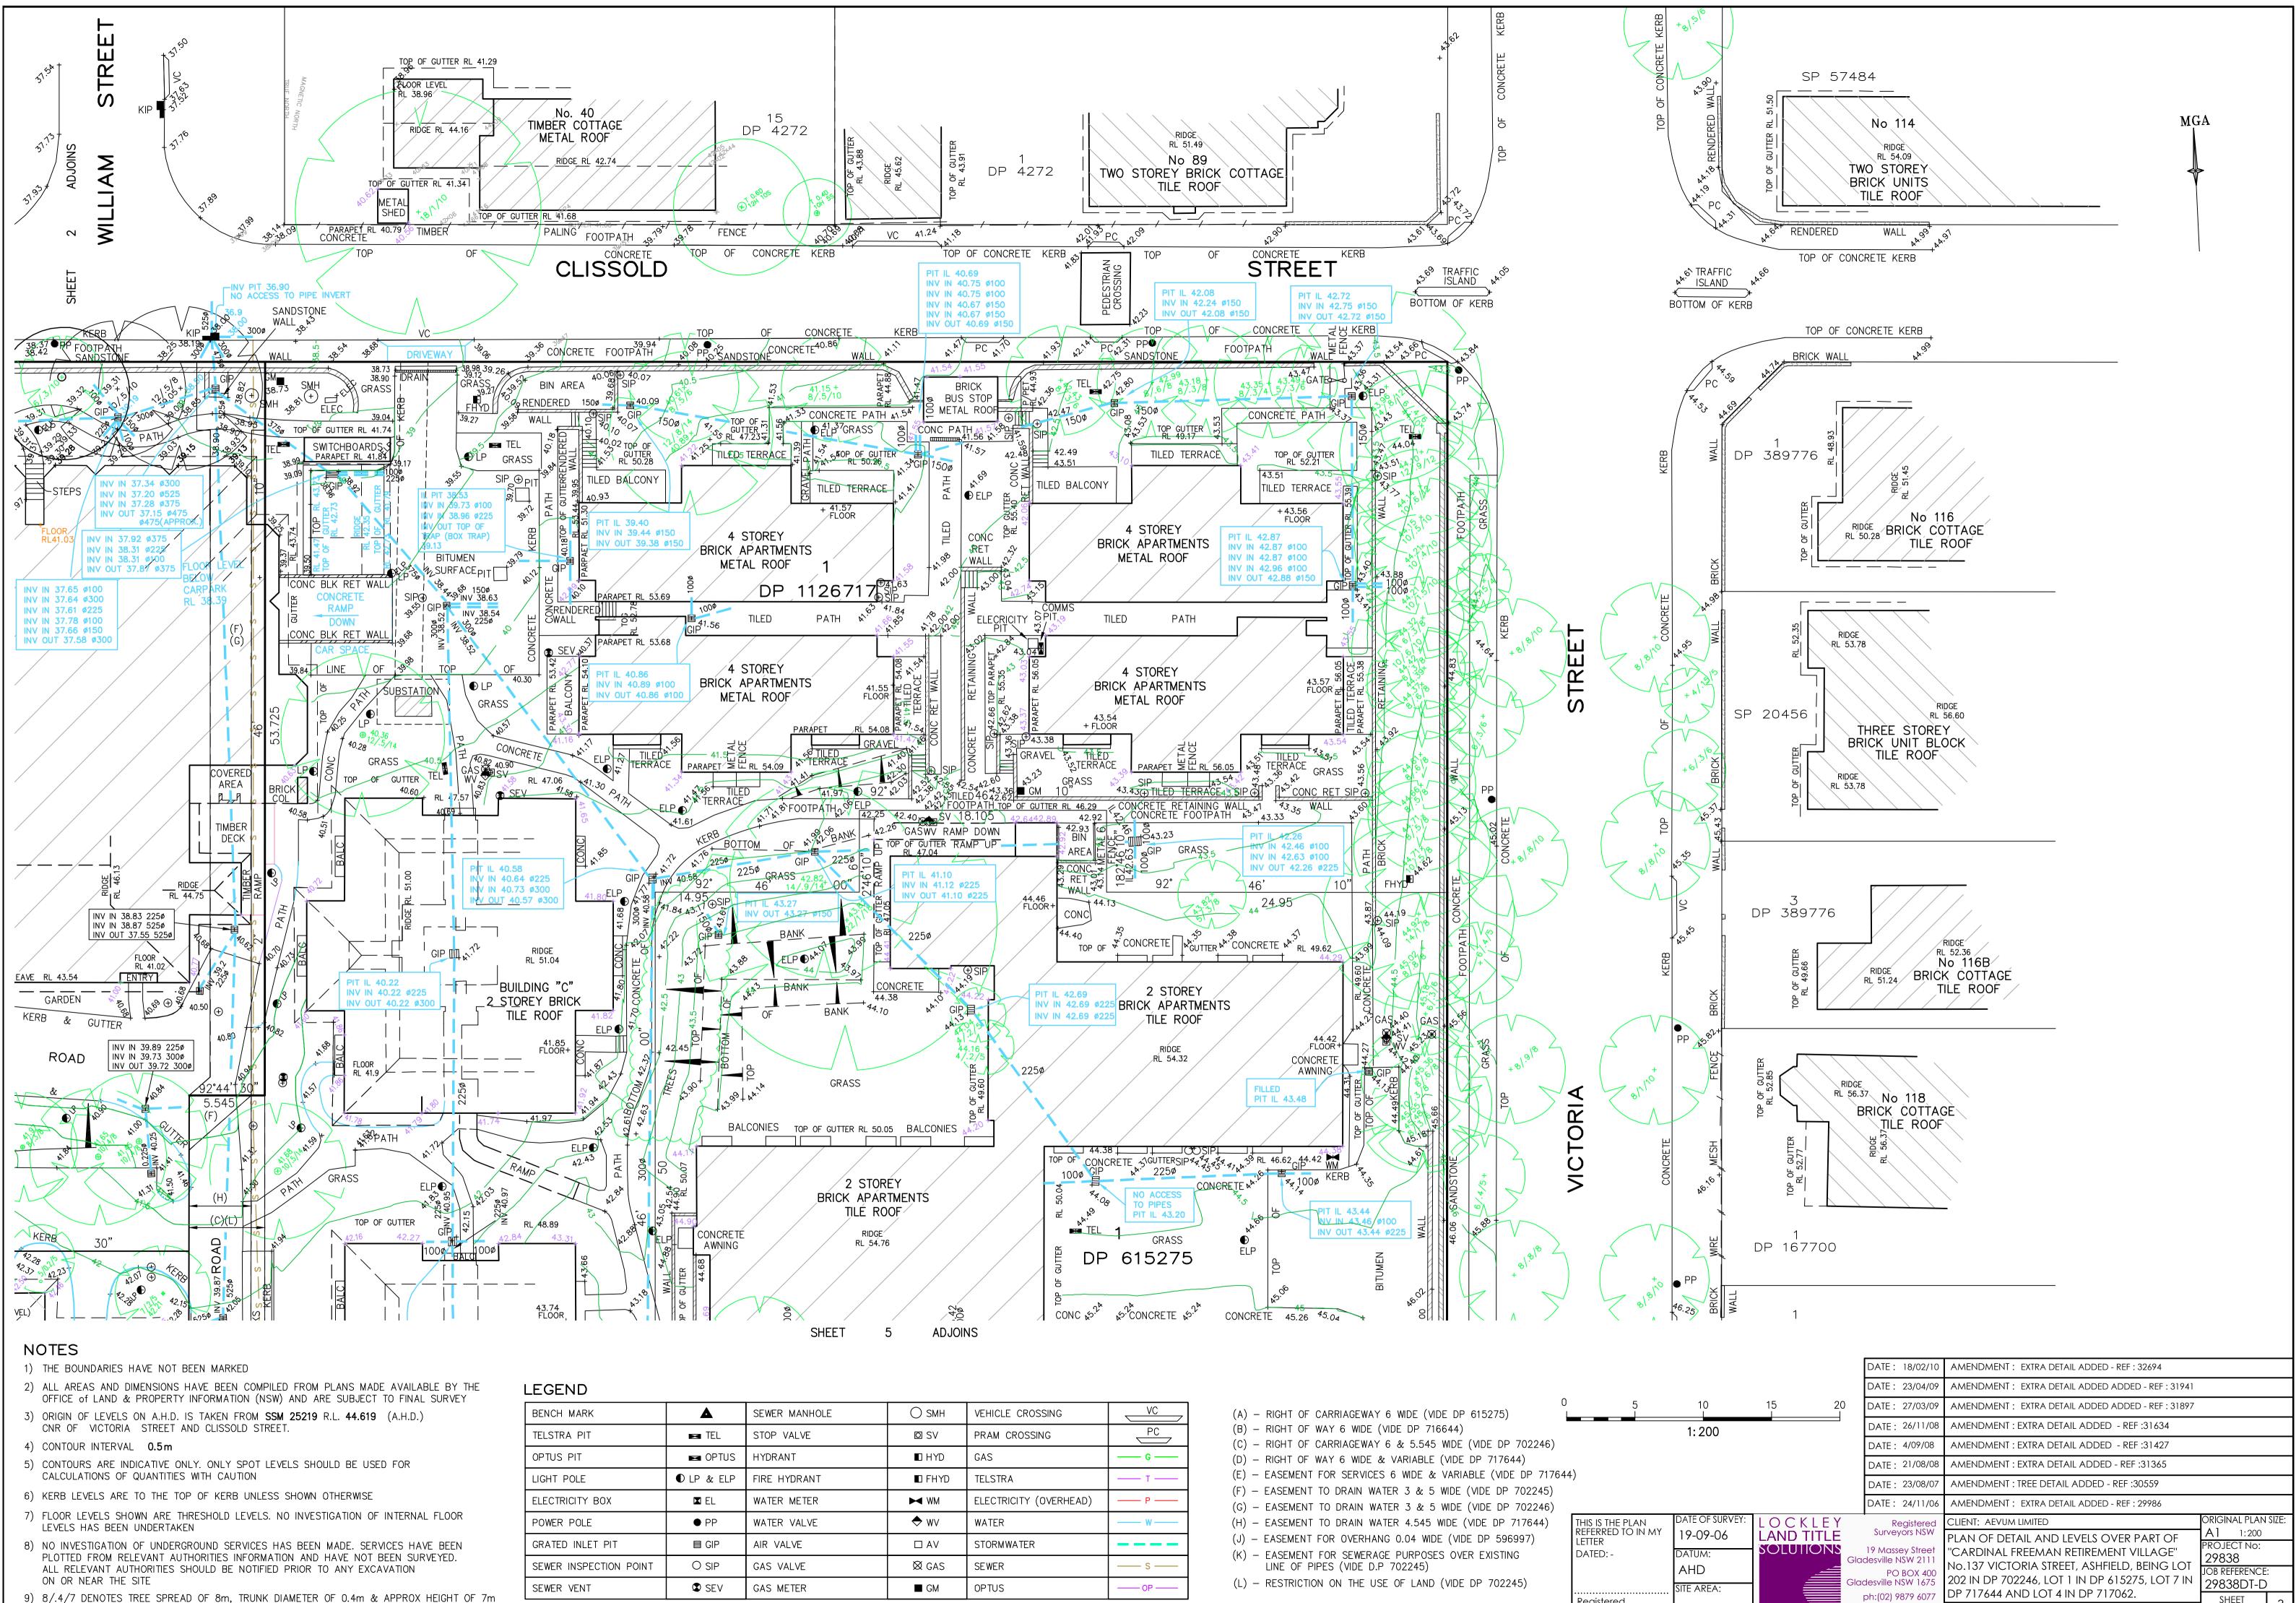

SEWER VENT

GAS METER

OPTUS

■ GM

(L) - RESTRICTION ON THE USE OF LAND (VIDE DP 702245)

ON OR NEAR THE SITE

9) 8/.4/7 DENOTES TREE SPREAD OF 8m, TRUNK DIAMETER OF 0.4m & APPROX HEIGHT OF 7m

202 IN DP 702246, LOT 1 IN DP 615275, LOT 7 IN

DP 717644 AND LOT 4 IN DP 717062.

LGA: ASHFIELD

ladesville NSW 167

ph:(02) 9879 607

fax:(02) 9879 7143

SITE AREA:

Registered Surveyor NSW 29838DT-D

OF 11 SHEETS

9) 8/.4/7 DENOTES TREE SPREAD OF 8m, TRUNK DIAMETER OF 0.4m & APPROX HEIGHT OF 7m

SEWER VENT

SEV SEV

GAS METER

**OPTUS** 

—— OP ——

■ GM