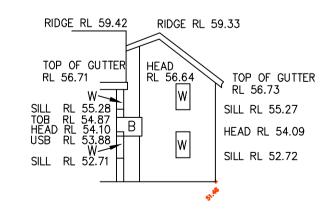

PART OF NORTHERN ELEVATION
BUILDING "J"

PART OF EASTERN ELEVATION

BUILDING "J"

B — DENOTES BALCONY

D — DENOTES DOOR

W - DENOTES WINDOW
TOB - DENOTES TOP OF BALCONY

USB - DENOTES UNDERSIDE OF BALCONY

PART OF WESTERN ELEVATION
BUILDING "G"

NORTHERN ELEVATION
BUILDING "G"

PART OF EASTERN ELEVATION
BUILDING "G"

0 5 10 15 20 1: 200

| THIS IS THE PLAN<br>REFERRED TO IN MY | DATE OF SURVEY: 19-09-06 | LOCKLEY<br>LAND TITLE |
|---------------------------------------|--------------------------|-----------------------|
| LETTER<br>DATED: -                    | DATUM:                   | SOLUTIONS             |
|                                       | AHD                      |                       |
|                                       | SITE AREA:               |                       |
| Registered<br>Surveyor NSW            | -                        |                       |