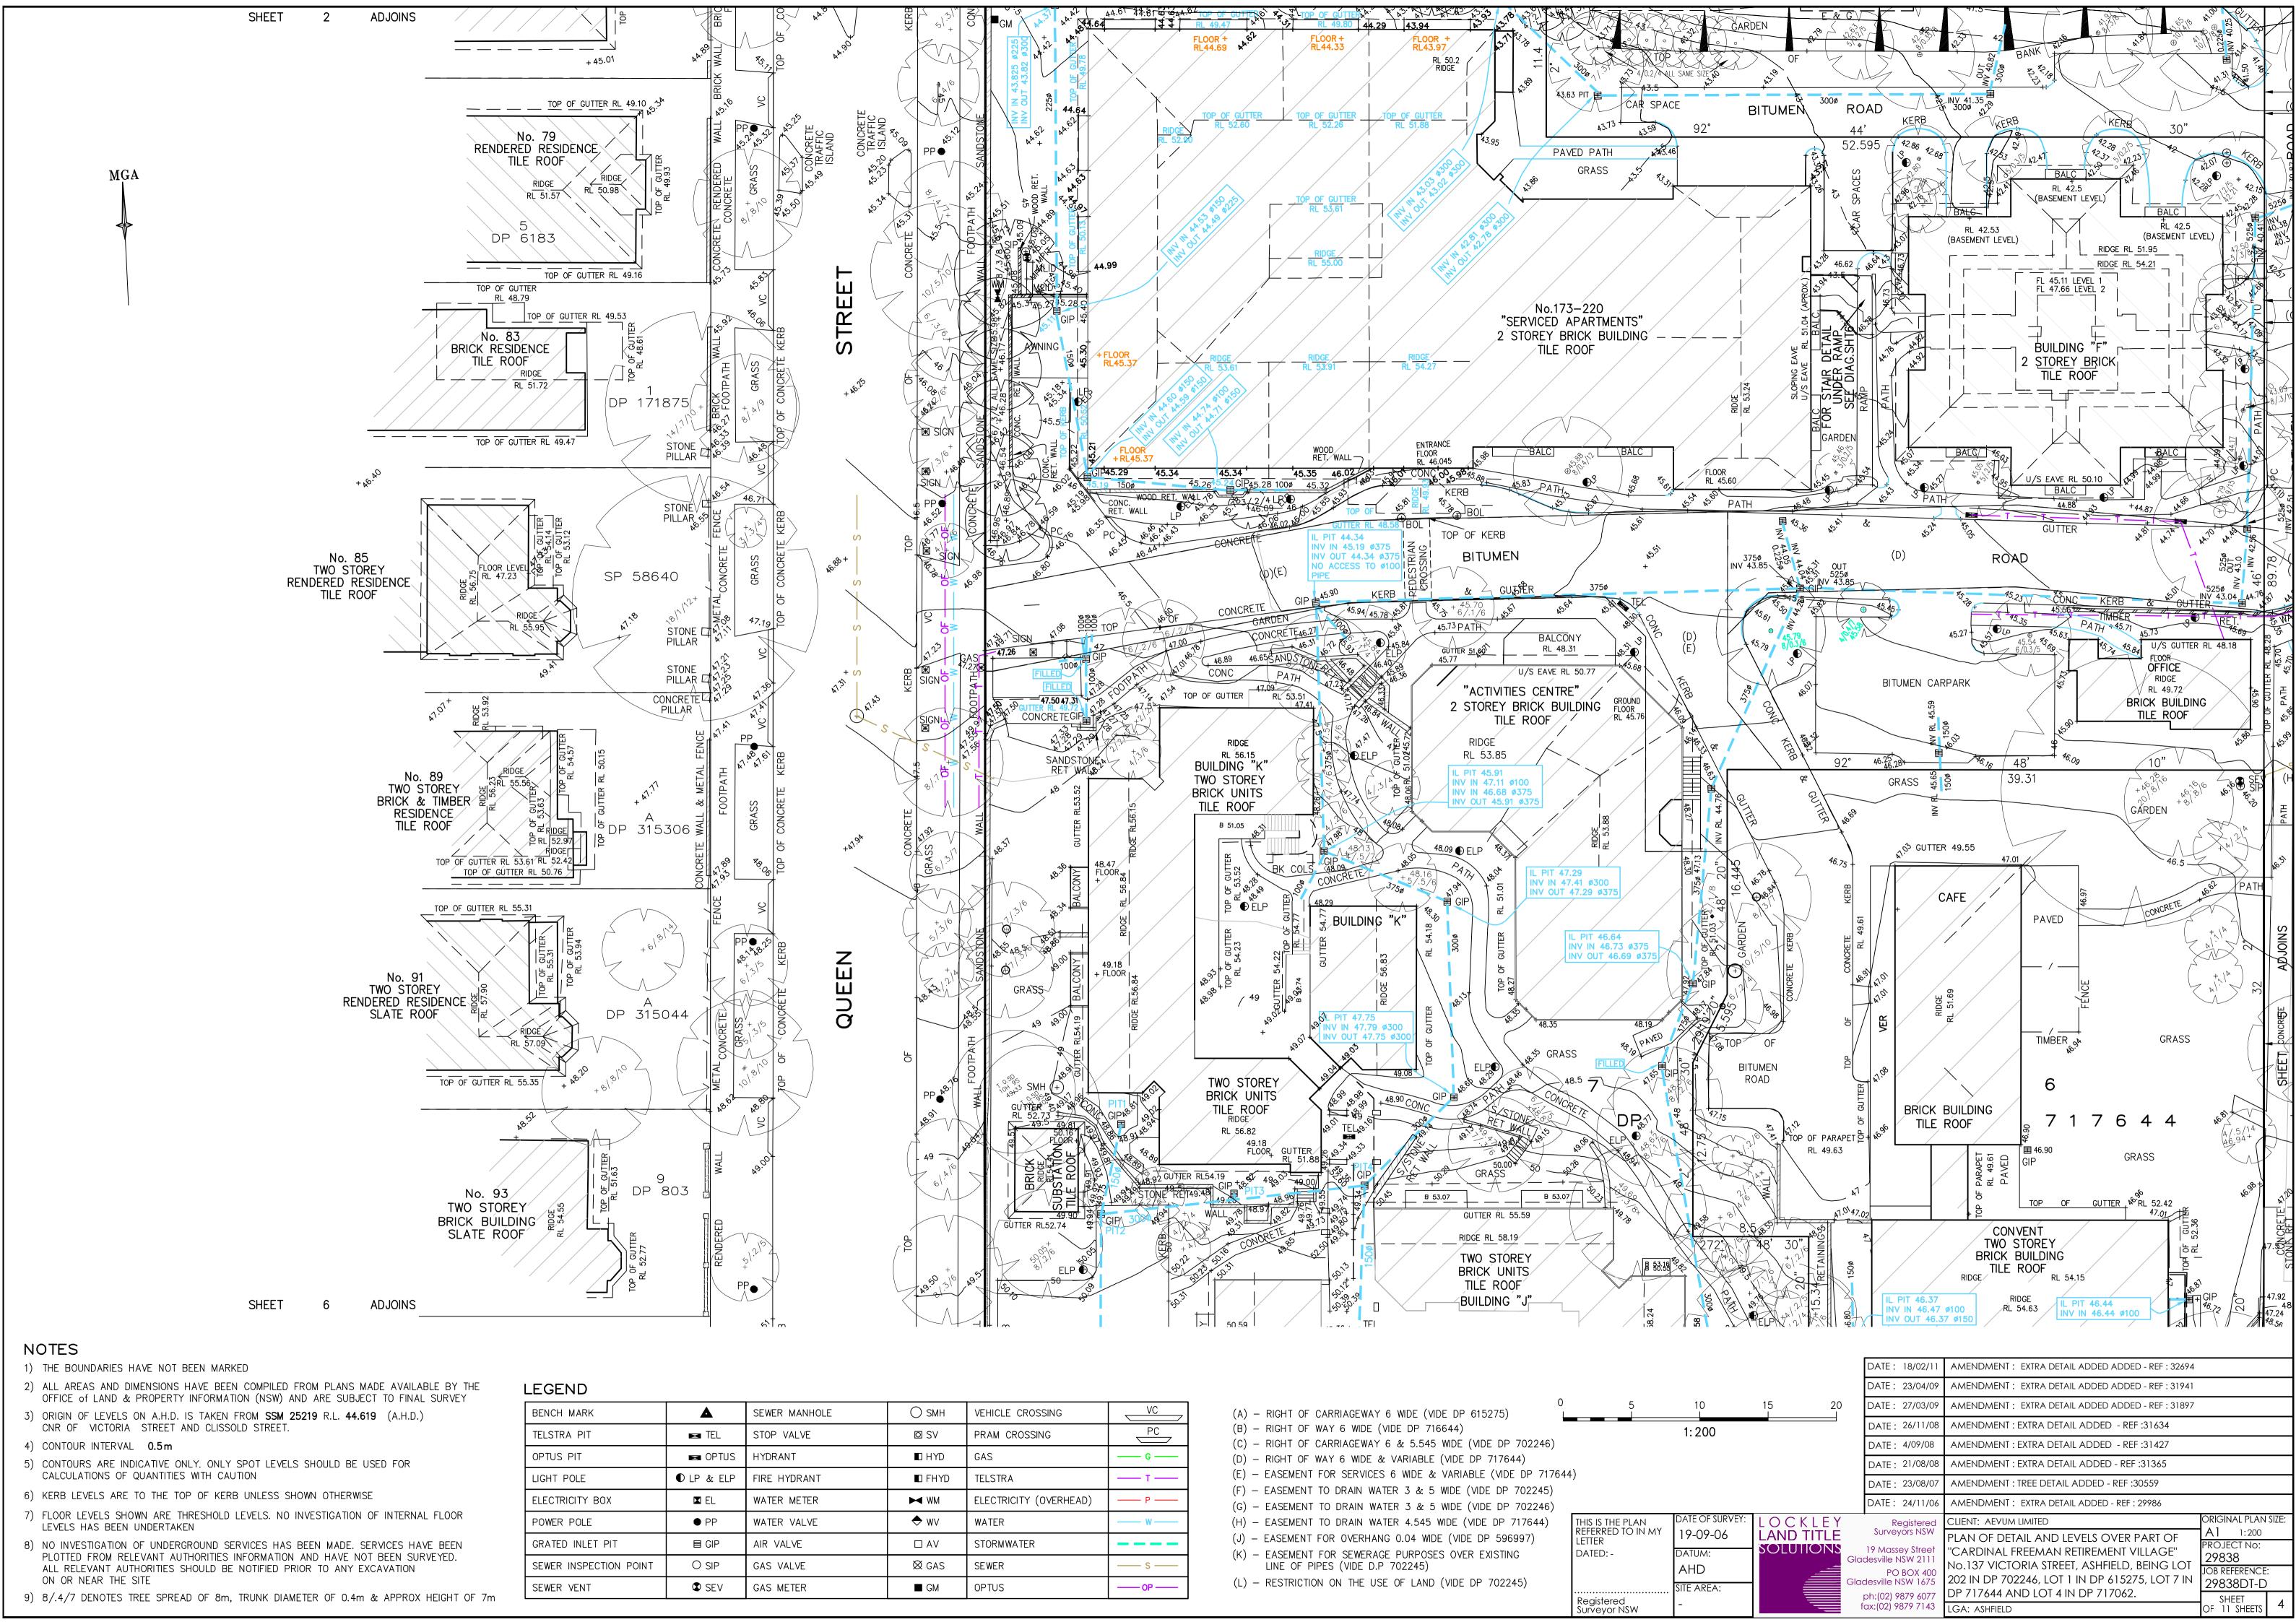

SEWER VENT

GAS METER

OPTUS

■ GM

(L) - RESTRICTION ON THE USE OF LAND (VIDE DP 702245)

ON OR NEAR THE SITE

9) 8/.4/7 DENOTES TREE SPREAD OF 8m, TRUNK DIAMETER OF 0.4m & APPROX HEIGHT OF 7m

202 IN DP 702246, LOT 1 IN DP 615275, LOT 7 IN

DP 717644 AND LOT 4 IN DP 717062.

LGA: ASHFIELD

ladesville NSW 167

ph:(02) 9879 607

fax:(02) 9879 7143

SITE AREA:

Registered Surveyor NSW 29838DT-D

OF 11 SHEETS

9) 8/.4/7 DENOTES TREE SPREAD OF 8m, TRUNK DIAMETER OF 0.4m & APPROX HEIGHT OF 7m

SEWER VENT

SEV SEV

GAS METER

**OPTUS** 

—— OP ——

■ GM