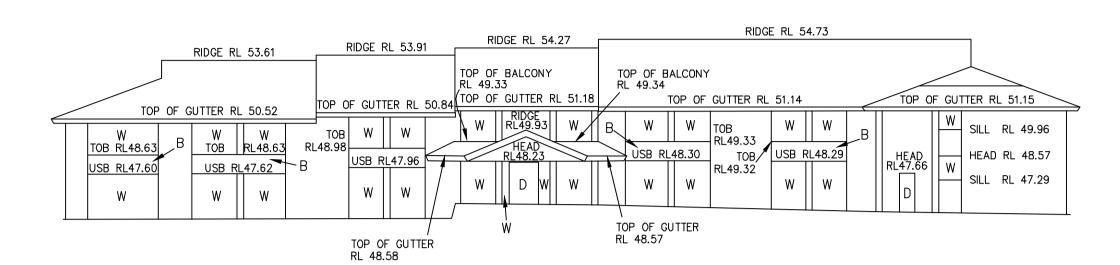

PART OF NORTHERN ELEVATION
BUILDING "J"

PART OF EASTERN ELEVATION

BUILDING "J"

B — DENOTES BALCONY

D — DENOTES DOOR

W - DENOTES WINDOW
TOB - DENOTES TOP OF BALCONY

USB - DENOTES UNDERSIDE OF BALCONY

PART OF WESTERN ELEVATION
BUILDING "G"

NORTHERN ELEVATION
BUILDING "G"

PART OF EASTERN ELEVATION
BUILDING "G"

0 5 10 15 20 1: 200

| THIS IS THE PLAN<br>REFERRED TO IN MY | DATE OF SURVEY: 19-09-06 | LOCKLEY<br>LAND TITLE |
|---------------------------------------|--------------------------|-----------------------|
| LETTER<br>DATED: -                    | DATUM:                   | SOLUTIONS             |
|                                       | AHD                      |                       |
|                                       | SITE AREA:               |                       |
| Registered<br>Surveyor NSW            | -                        |                       |