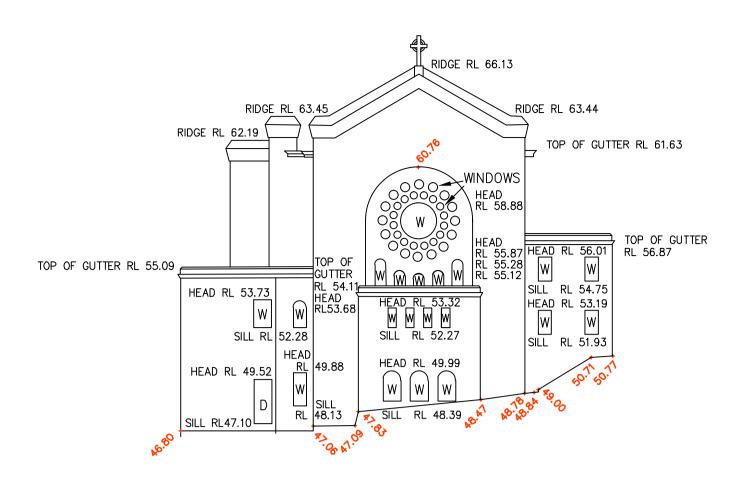

PART OF WESTERN ELEVATION OF CHAPEL

PART OF SOUTHERN ELEVATION OF CHAPEL

PART OF EASTERN ELEVATION OF GLENTWORTH HOUSE

PART OF EASTERN ELEVATION OF CHAPEL/GLENTWORTH HOUSE

PART OF NORTHERN ELEVATION OF GLENTWORTH HOUSE

W - DENOTES WINDOW D - DENOTES DOOR

PART OF SOUTHERN ELEVATION OF GLENTWORTH HOUSE

|                            | DATE               | E: 20/03/09 AMENDMENT: ELEVATIONS ADDED - REF: 31897                             |
|----------------------------|--------------------|----------------------------------------------------------------------------------|
| THIS IS THE PLA            |                    | Registered CLIENT: AEVUM LIMITED ORIGINAL PLAN SIZE:                             |
| REFERRED TO I<br>LETTER    | 17-07-00 LAND TILE | PLAN OF DETAIL AND LEVELS OVER PART OF PROJECT NO:                               |
| 0 5 10 15 20 DATED: -      | II JA II IW        | assey silee!   "CARDINAL FREEMAN RETIREMENT VILLAGE"   29838                     |
|                            | AHD <u>=</u>       | PO BOX 400 NO.13/ VICTORIA STREET, ASHFIELD, BEING LOT JOB REFERENCE:            |
| 1: 200                     | ISIIE AREA:        | 202 IN DP 702246, LOT 1 IN DP 615275, LOT 7 IN DP 717644 AND LOT 4 IN DP 717062. |
| Registered<br>Surveyor NSW | ph:(02             | 2) 9879 6077 DP / 1/644 AND LOT 4 IN DP / 1/062.  SHEET OF 11 SHEETS 10          |