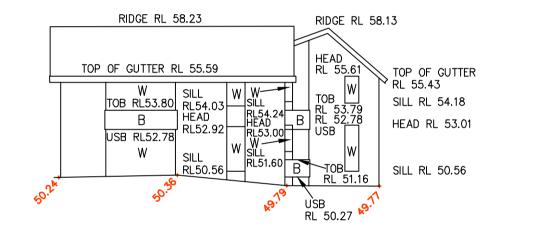

DW - DENOTES SLIDING DOOR/WINDOW

SOUTHERN ELEVATION OF SERVICED APARTMENTS

PART OF NORTHERN ELEVATION
BUILDING "K"

PART OF EASTERN ELEVATION
BUILDING "K"

PART OF NORTHERN ELEVATION
BUILDING "K"

PART OF EASTERN ELEVATION
BUILDING "K"

PART OF NORTHERN ELEVATION
BUILDING "J"

PART OF EASTERN ELEVATION

BUILDING "J"

B — DENOTES BALCONY

D — DENOTES DOOR

W - DENOTES WINDOW
TOB - DENOTES TOP OF BALCONY

USB - DENOTES UNDERSIDE OF BALCONY

PART OF WESTERN ELEVATION
BUILDING "G"