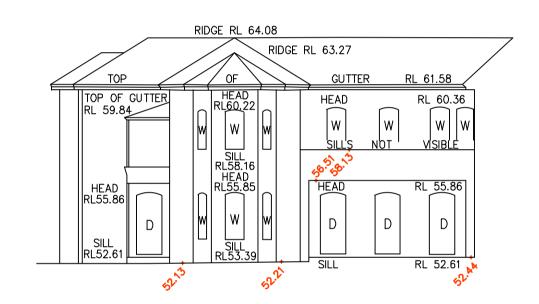

SOUTHERN ELEVATION OF "NURSING HOME"

NORTHERN ELEVATION OF BUILDING "E"

EASTERN ELEVATION OF "SERVICE APARTMENTS"

WESTERN ELEVATION OF UNITS 111-120

DIAGRAM OF DETAIL BETWEEN BUILDING F & SERVICED APARTMENT

DW - DENOTES SLIDING DOOR/WINDOW

SOUTHERN ELEVATION OF SERVICED APARTMENTS

PART OF NORTHERN ELEVATION
BUILDING "K"

PART OF EASTERN ELEVATION
BUILDING "K"

PART OF NORTHERN ELEVATION
BUILDING "K"

PART OF EASTERN ELEVATION
BUILDING "K"

PART OF NORTHERN ELEVATION
BUILDING "J"

PART OF EASTERN ELEVATION

BUILDING "J"

B — DENOTES BALCONY

D — DENOTES DOOR

W - DENOTES WINDOW
TOB - DENOTES TOP OF BALCONY

USB - DENOTES UNDERSIDE OF BALCONY

PART OF WESTERN ELEVATION
BUILDING "G"