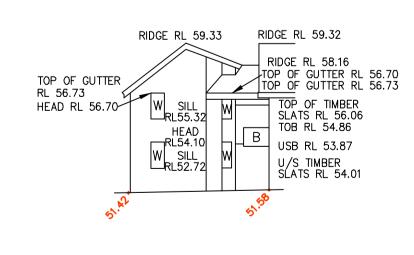

PART OF NORTHERN ELEVATION
BUILDING "J"

PART OF EASTERN ELEVATION

BUILDING "J"

B — DENOTES BALCONY

D — DENOTES DOOR

W - DENOTES WINDOW
TOB - DENOTES TOP OF BALCONY

USB - DENOTES UNDERSIDE OF BALCONY

PART OF WESTERN ELEVATION
BUILDING "G"

NORTHERN ELEVATION
BUILDING "G"

PART OF EASTERN ELEVATION
BUILDING "G"

0 5 10 15 20 1: 200

| THIS IS THE PLAN<br>REFERRED TO IN MY | DATE OF SURVEY: 19-09-06 | LOCKLEY<br>LAND TITLE |
|---------------------------------------|--------------------------|-----------------------|
| LETTER<br>DATED: -                    | DATUM:                   | SOLUTIONS             |
|                                       | AHD                      |                       |
|                                       | SITE AREA:               |                       |
| Registered<br>Surveyor NSW            | -                        |                       |