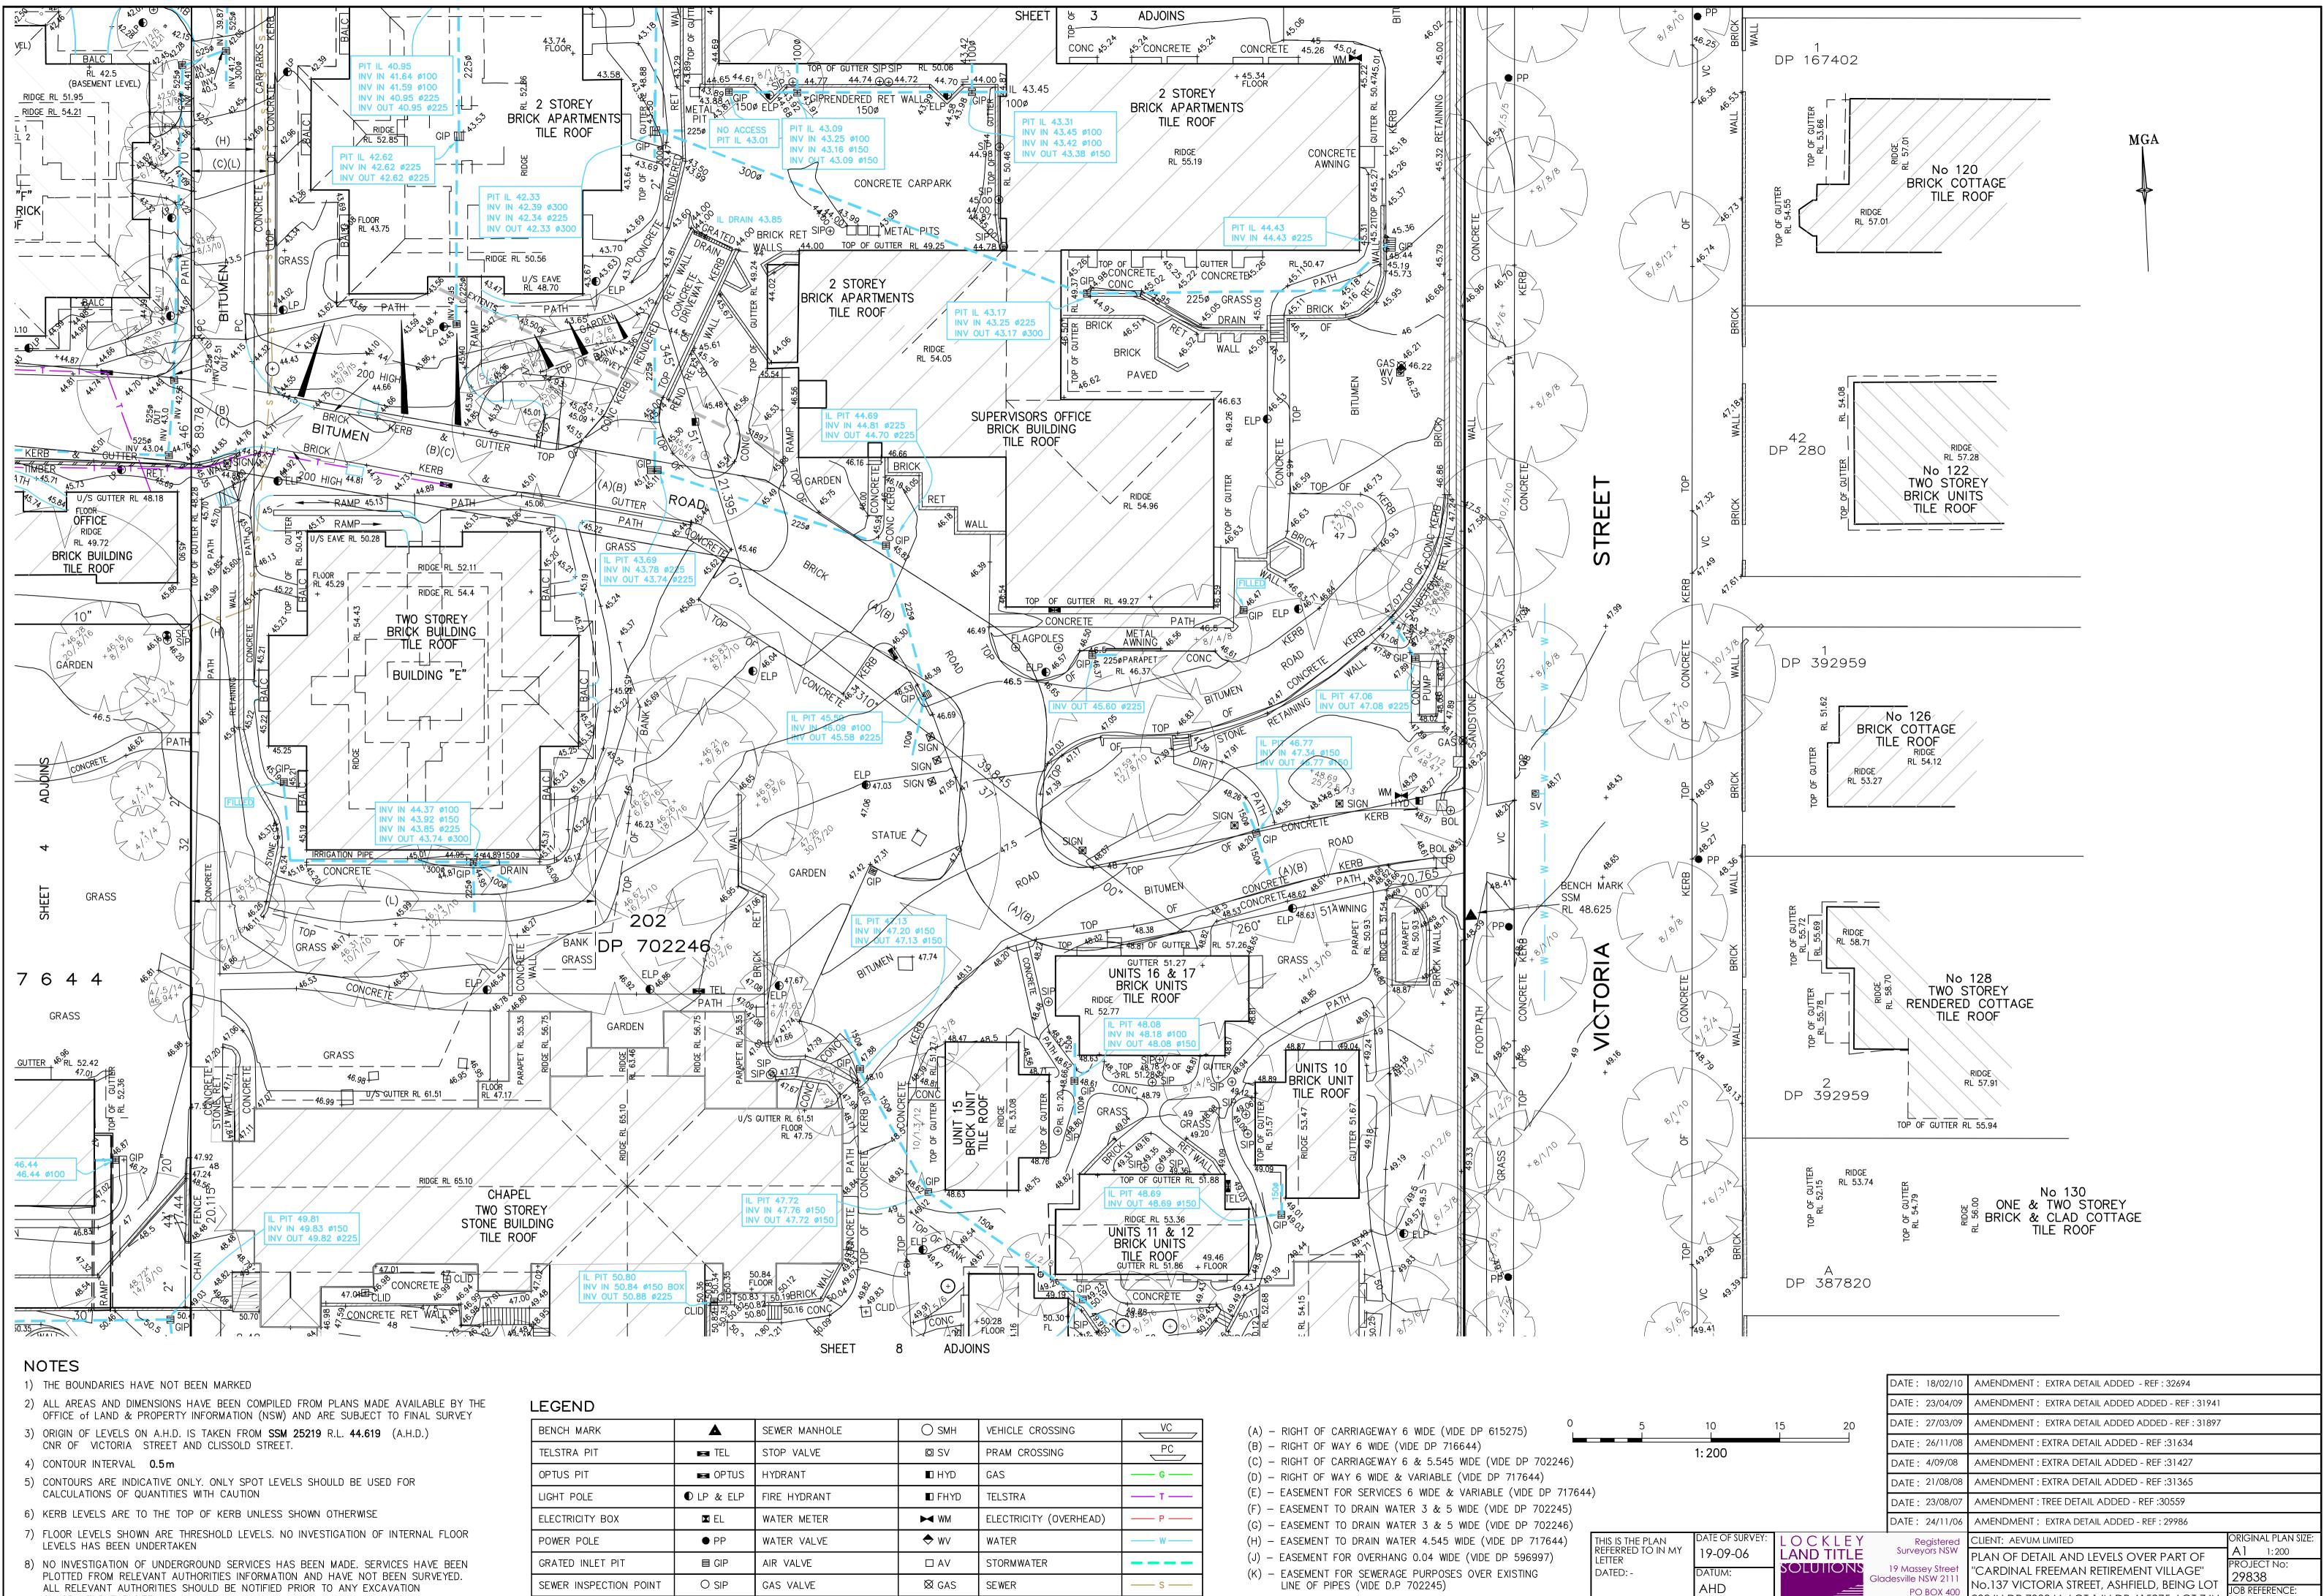

## **Appendix Y**

**Cardinal Freeman Village Survey** 

Prepared by Lockley Land Title Solutions

Registered Surveyor NSW

fax:(02) 9879 7143

LGA: ASHFIELD

OF 11 SHEETS

🖾 SEV

SEWER VENT

GAS METER

OPTUS

■ GM

(L) - RESTRICTION ON THE USE OF LAND (VIDE DP 702245)

ON OR NEAR THE SITE

9) 8/.4/7 DENOTES TREE SPREAD OF 8m, TRUNK DIAMETER OF 0.4m & APPROX HEIGHT OF 7m

202 IN DP 702246, LOT 1 IN DP 615275, LOT 7 IN

DP 717644 AND LOT 4 IN DP 717062.

LGA: ASHFIELD

ladesville NSW 167

ph:(02) 9879 607

fax:(02) 9879 7143

SITE AREA:

Registered Surveyor NSW 29838DT-D

OF 11 SHEETS

9) 8/.4/7 DENOTES TREE SPREAD OF 8m, TRUNK DIAMETER OF 0.4m & APPROX HEIGHT OF 7m

SEWER VENT

SEV SEV

GAS METER

**OPTUS** 

—— OP ——

■ GM