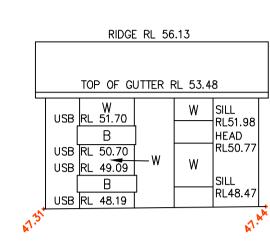

DW - DENOTES SLIDING DOOR/WINDOW

SOUTHERN ELEVATION OF SERVICED APARTMENTS

PART OF NORTHERN ELEVATION
BUILDING "K"

PART OF EASTERN ELEVATION
BUILDING "K"

PART OF NORTHERN ELEVATION
BUILDING "K"

PART OF EASTERN ELEVATION
BUILDING "K"

PART OF NORTHERN ELEVATION
BUILDING "J"

PART OF EASTERN ELEVATION

BUILDING "J"

B — DENOTES BALCONY

D — DENOTES DOOR

W - DENOTES WINDOW
TOB - DENOTES TOP OF BALCONY

USB - DENOTES UNDERSIDE OF BALCONY

PART OF WESTERN ELEVATION
BUILDING "G"