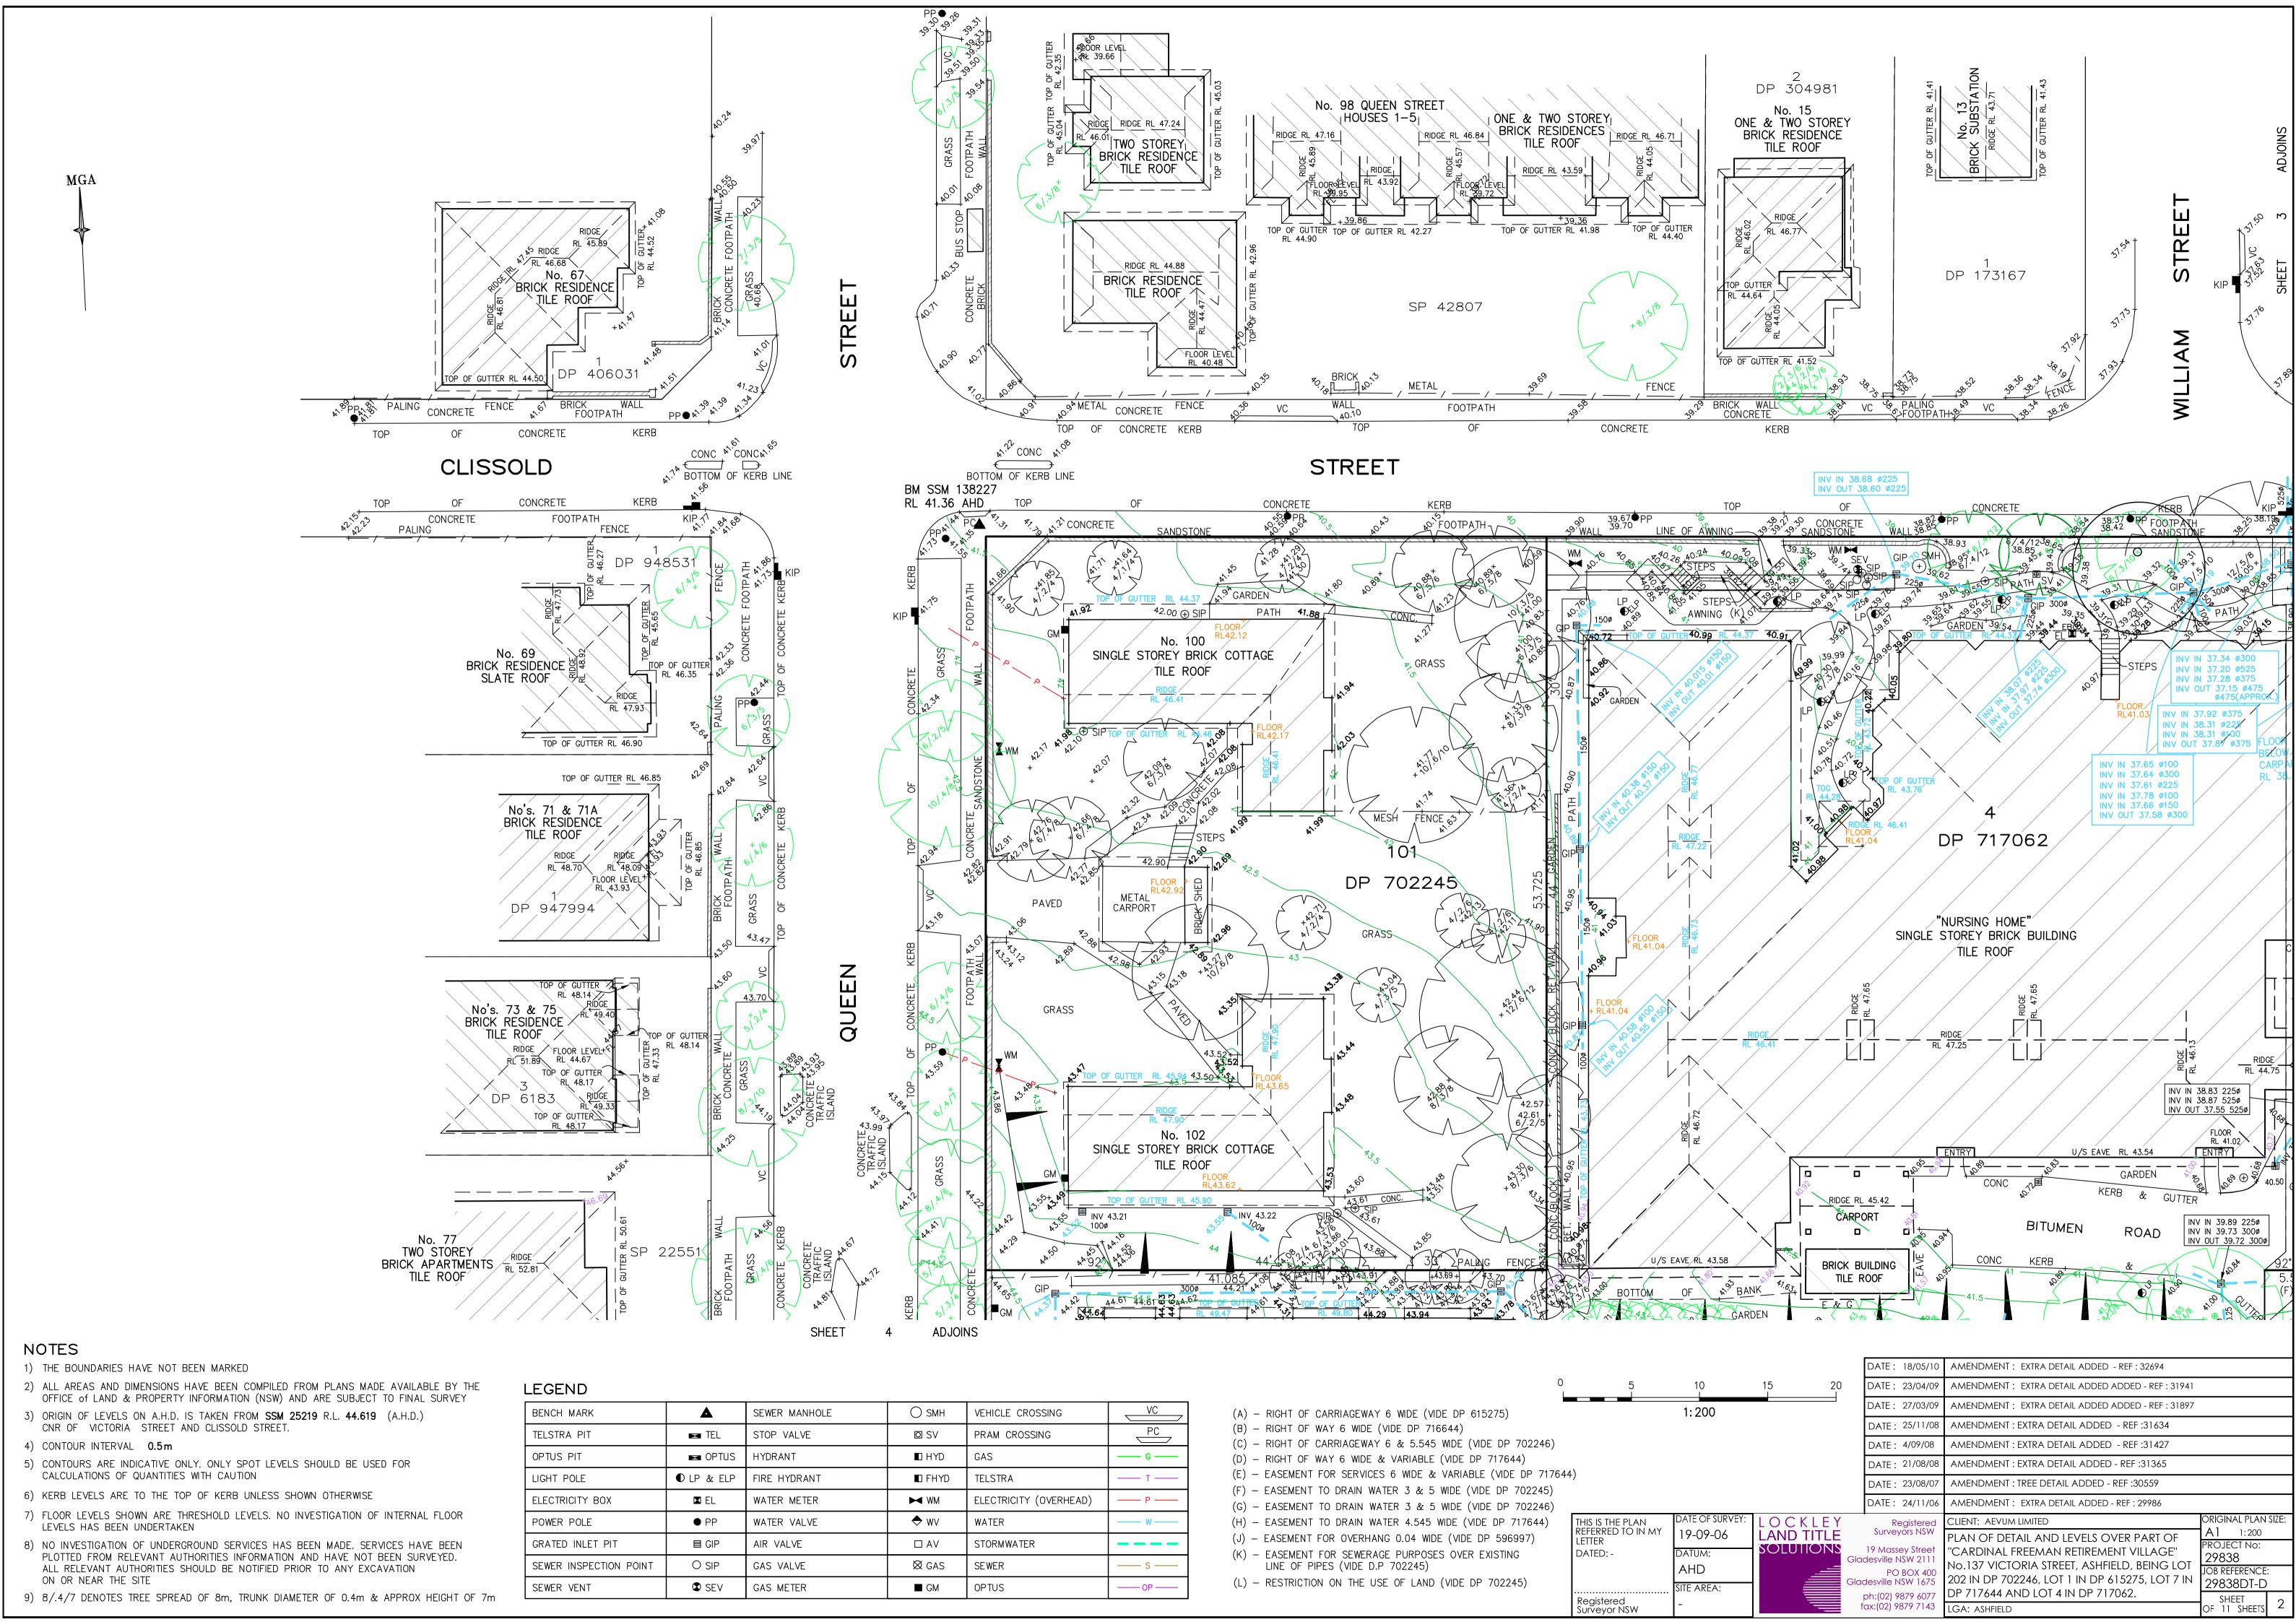

SEWER VENT

GAS METER

OPTUS

■ GM

(L) - RESTRICTION ON THE USE OF LAND (VIDE DP 702245)

ON OR NEAR THE SITE

9) 8/.4/7 DENOTES TREE SPREAD OF 8m, TRUNK DIAMETER OF 0.4m & APPROX HEIGHT OF 7m

202 IN DP 702246, LOT 1 IN DP 615275, LOT 7 IN

DP 717644 AND LOT 4 IN DP 717062.

LGA: ASHFIELD

ladesville NSW 167

ph:(02) 9879 607

fax:(02) 9879 7143

SITE AREA:

Registered Surveyor NSW 29838DT-D

OF 11 SHEETS

9) 8/.4/7 DENOTES TREE SPREAD OF 8m, TRUNK DIAMETER OF 0.4m & APPROX HEIGHT OF 7m

SEWER VENT

SEV SEV

GAS METER

**OPTUS** 

—— OP ——

■ GM