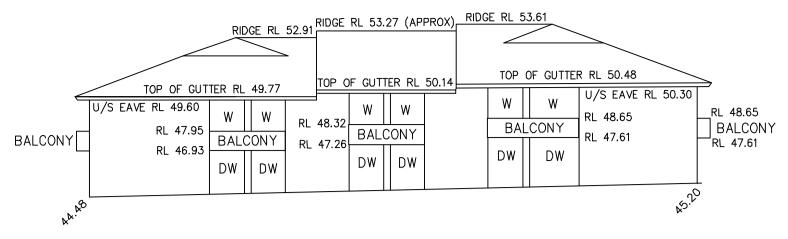

DW - DENOTES SLIDING DOOR/WINDOW

SOUTHERN ELEVATION OF SERVICED APARTMENTS

PART OF NORTHERN ELEVATION
BUILDING "K"

PART OF EASTERN ELEVATION
BUILDING "K"

PART OF NORTHERN ELEVATION
BUILDING "K"

PART OF EASTERN ELEVATION
BUILDING "K"