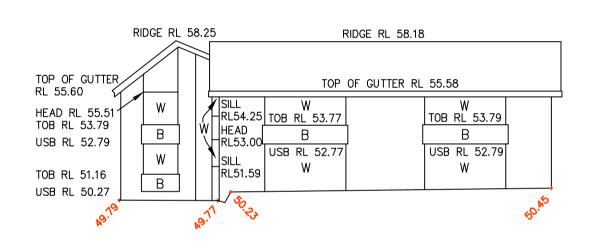

PART OF WESTERN ELEVATION OF CHAPEL

PART OF SOUTHERN ELEVATION OF CHAPEL

PART OF EASTERN ELEVATION OF GLENTWORTH HOUSE

PART OF EASTERN ELEVATION OF CHAPEL/GLENTWORTH HOUSE

PART OF NORTHERN ELEVATION OF GLENTWORTH HOUSE

W - DENOTES WINDOW D - DENOTES DOOR

PART OF SOUTHERN ELEVATION OF GLENTWORTH HOUSE

|                            | DATE               | E: 20/03/09 AMENDMENT: ELEVATIONS ADDED - REF: 31897                             |
|----------------------------|--------------------|----------------------------------------------------------------------------------|
| THIS IS THE PLA            |                    | Registered CLIENT: AEVUM LIMITED ORIGINAL PLAN SIZE:                             |
| REFERRED TO I<br>LETTER    | 17-07-00 LAND TILE | PLAN OF DETAIL AND LEVELS OVER PART OF PROJECT NO:                               |
| 0 5 10 15 20 DATED: -      | II JA II IW        | assey silee!   "CARDINAL FREEMAN RETIREMENT VILLAGE"   29838                     |
|                            | AHD <u>=</u>       | PO BOX 400 NO.13/ VICTORIA STREET, ASHFIELD, BEING LOT JOB REFERENCE:            |
| 1: 200                     | ISIIE AREA:        | 202 IN DP 702246, LOT 1 IN DP 615275, LOT 7 IN DP 717644 AND LOT 4 IN DP 717062. |
| Registered<br>Surveyor NSW | ph:(02             | 2) 9879 6077 DP / 1/644 AND LOT 4 IN DP / 1/062.  SHEET OF 11 SHEETS 10          |