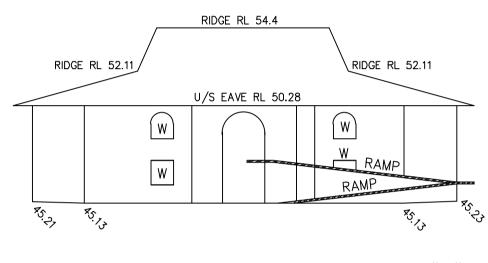

PART OF WESTERN ELEVATION OF CHAPEL

PART OF SOUTHERN ELEVATION OF CHAPEL

PART OF EASTERN ELEVATION OF GLENTWORTH HOUSE

PART OF EASTERN ELEVATION OF CHAPEL/GLENTWORTH HOUSE

PART OF NORTHERN ELEVATION OF GLENTWORTH HOUSE

W - DENOTES WINDOW D - DENOTES DOOR

PART OF SOUTHERN ELEVATION OF GLENTWORTH HOUSE

|                            | DATE               | E: 20/03/09 AMENDMENT: ELEVATIONS ADDED - REF: 31897                             |
|----------------------------|--------------------|----------------------------------------------------------------------------------|
| THIS IS THE PLA            |                    | Registered CLIENT: AEVUM LIMITED ORIGINAL PLAN SIZE:                             |
| REFERRED TO I<br>LETTER    | 17-07-00 LAND TILE | PLAN OF DETAIL AND LEVELS OVER PART OF PROJECT NO:                               |
| 0 5 10 15 20 DATED: -      | II JA II IW        | assey silee!   "CARDINAL FREEMAN RETIREMENT VILLAGE"   29838                     |
|                            | AHD <u>=</u>       | PO BOX 400 NO.13/ VICTORIA STREET, ASHFIELD, BEING LOT JOB REFERENCE:            |
| 1: 200                     | ISIIE AREA:        | 202 IN DP 702246, LOT 1 IN DP 615275, LOT 7 IN DP 717644 AND LOT 4 IN DP 717062. |
| Registered<br>Surveyor NSW | ph:(02             | 2) 9879 6077 DP / 1/644 AND LOT 4 IN DP / 1/062.  SHEET OF 11 SHEETS 10          |