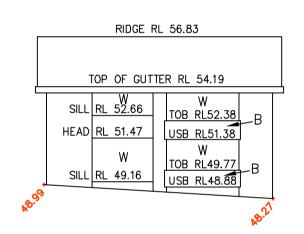

PART OF NORTHERN ELEVATION
BUILDING "J"

PART OF EASTERN ELEVATION

BUILDING "J"

B — DENOTES BALCONY

D — DENOTES DOOR

W - DENOTES WINDOW
TOB - DENOTES TOP OF BALCONY

USB - DENOTES UNDERSIDE OF BALCONY

PART OF WESTERN ELEVATION
BUILDING "G"

NORTHERN ELEVATION
BUILDING "G"

PART OF EASTERN ELEVATION
BUILDING "G"

0 5 10 15 20 1: 200

| THIS IS THE PLAN<br>REFERRED TO IN MY | DATE OF SURVEY: 19-09-06 | LOCKLEY<br>LAND TITLE |
|---------------------------------------|--------------------------|-----------------------|
| LETTER<br>DATED: -                    | DATUM:                   | SOLUTIONS             |
|                                       | AHD                      |                       |
|                                       | SITE AREA:               |                       |
| Registered<br>Surveyor NSW            | -                        |                       |