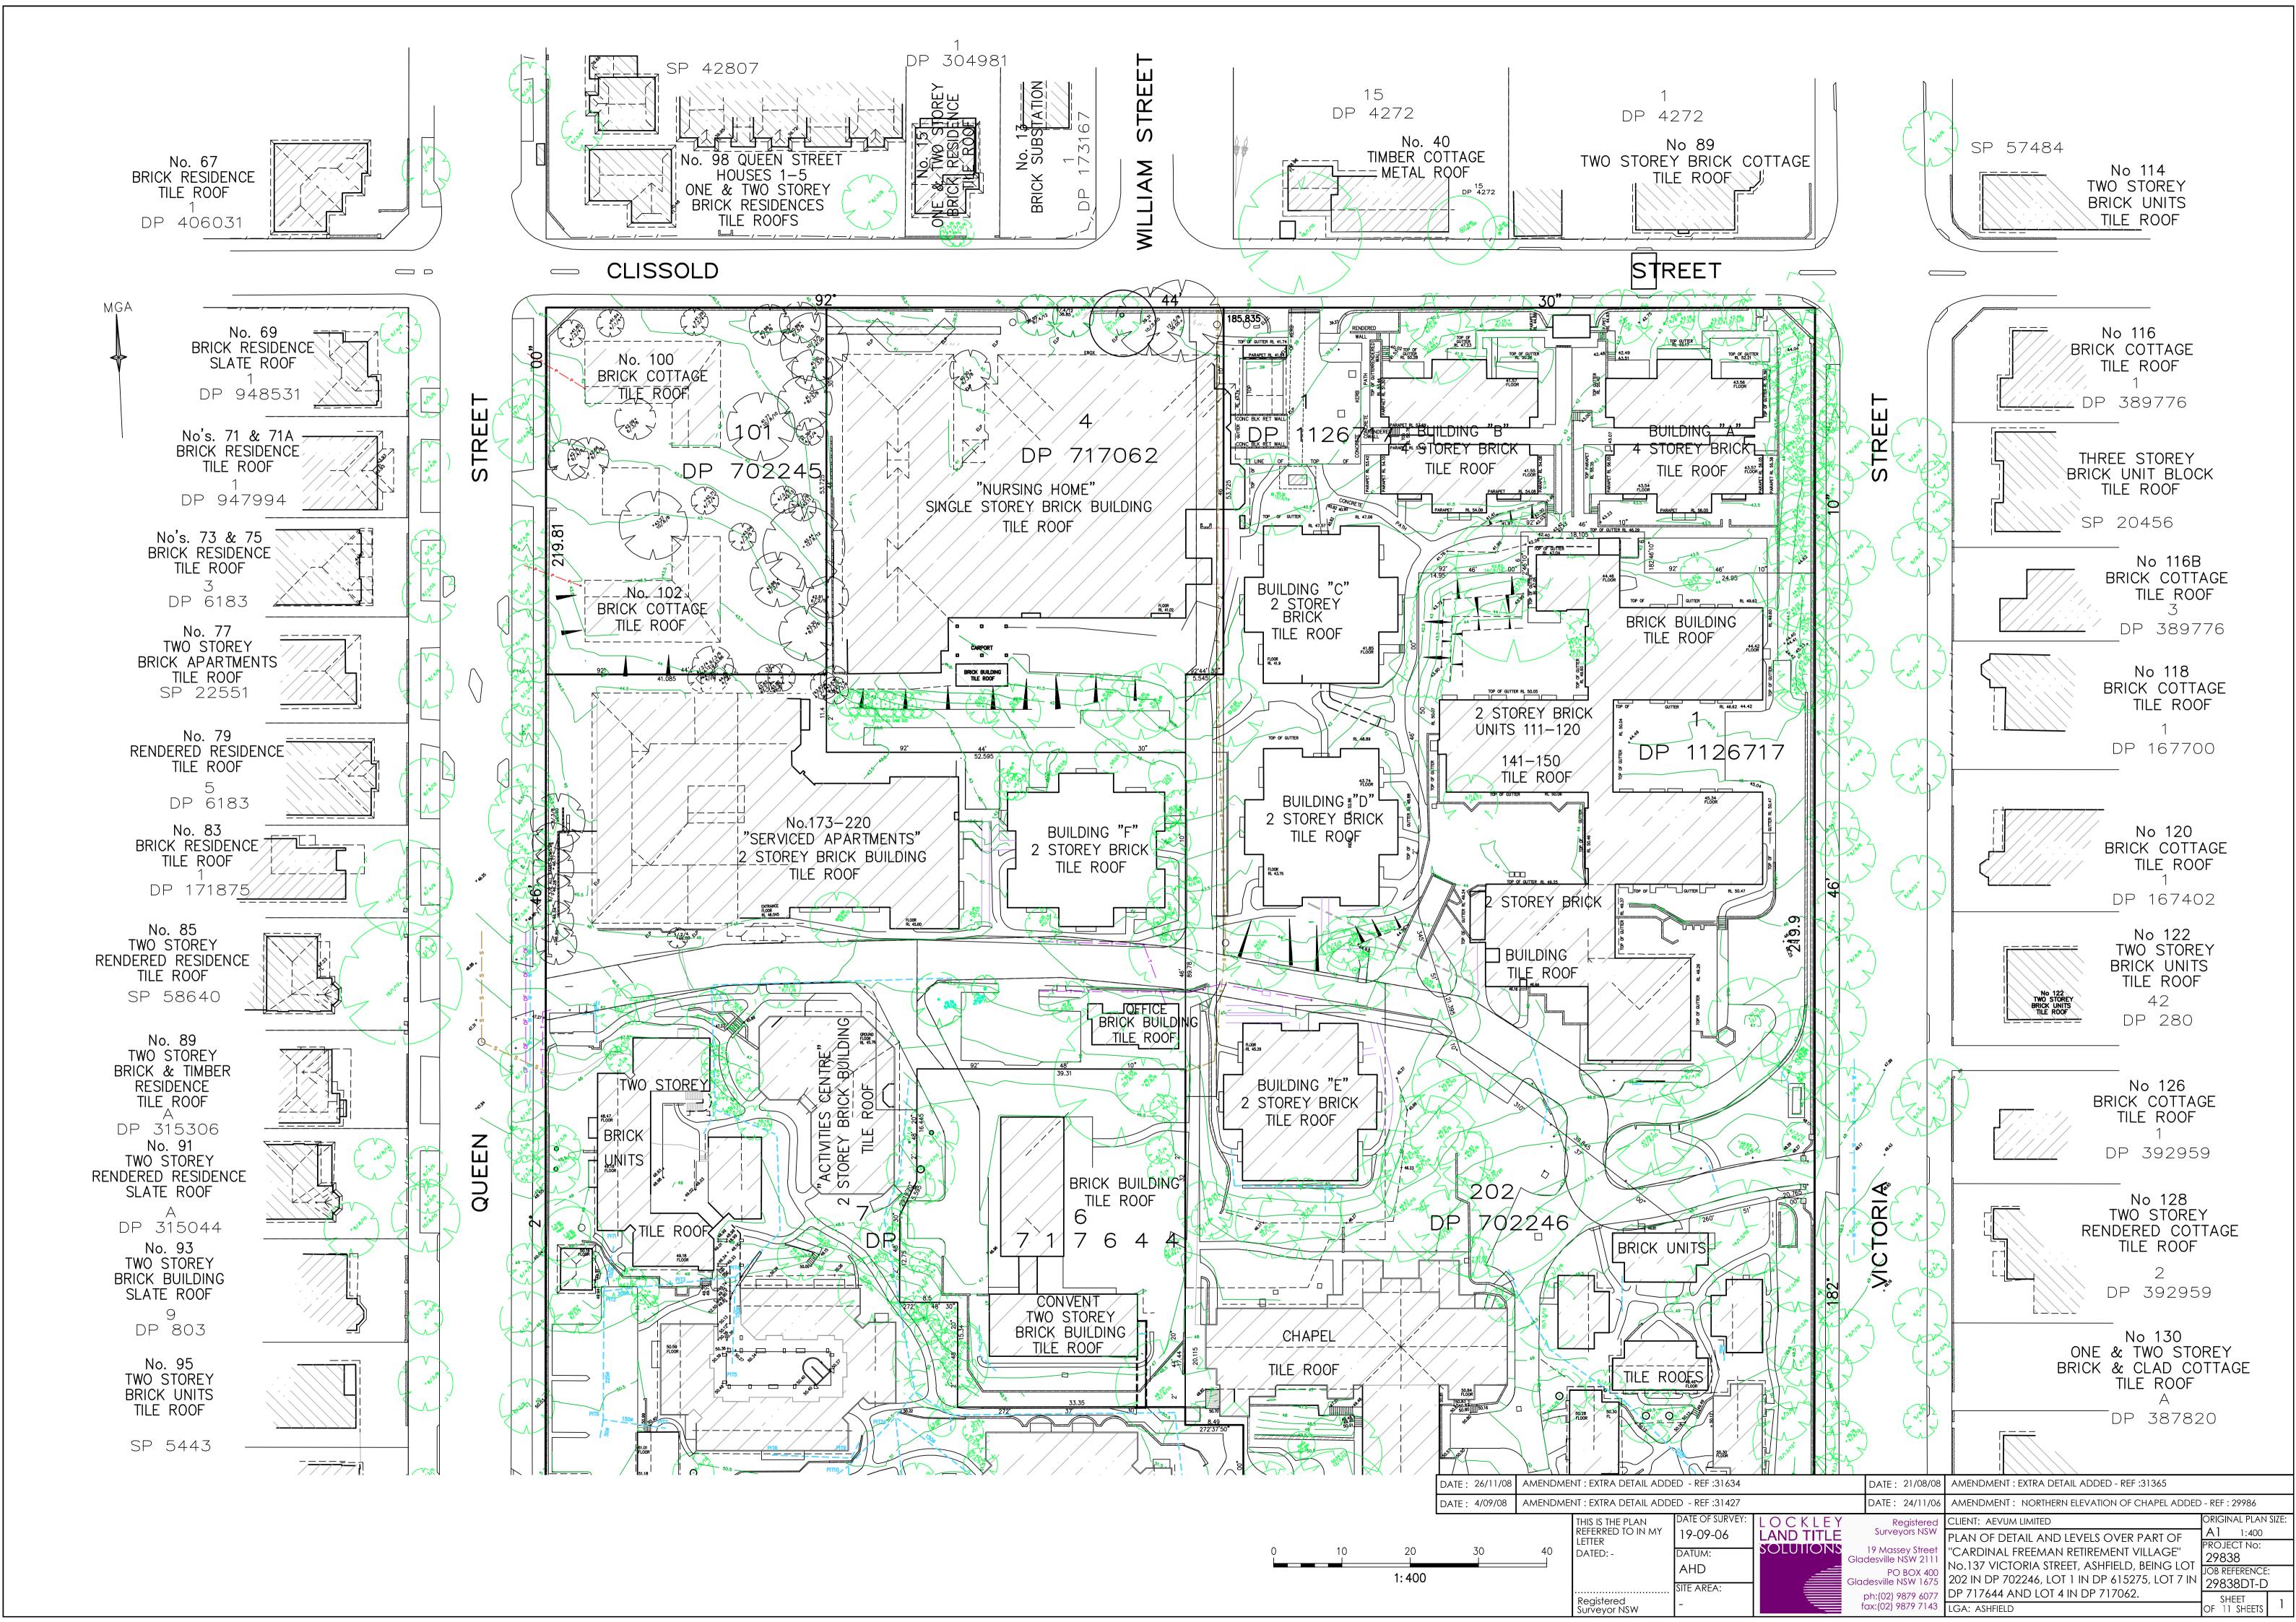

SEWER VENT

GAS METER

OPTUS

■ GM

(L) - RESTRICTION ON THE USE OF LAND (VIDE DP 702245)

ON OR NEAR THE SITE

9) 8/.4/7 DENOTES TREE SPREAD OF 8m, TRUNK DIAMETER OF 0.4m & APPROX HEIGHT OF 7m

202 IN DP 702246, LOT 1 IN DP 615275, LOT 7 IN

DP 717644 AND LOT 4 IN DP 717062.

LGA: ASHFIELD

ladesville NSW 167

ph:(02) 9879 607

fax:(02) 9879 7143

SITE AREA:

Registered Surveyor NSW 29838DT-D

OF 11 SHEETS

9) 8/.4/7 DENOTES TREE SPREAD OF 8m, TRUNK DIAMETER OF 0.4m & APPROX HEIGHT OF 7m

SEWER VENT

SEV SEV

GAS METER

**OPTUS** 

—— OP ——

■ GM