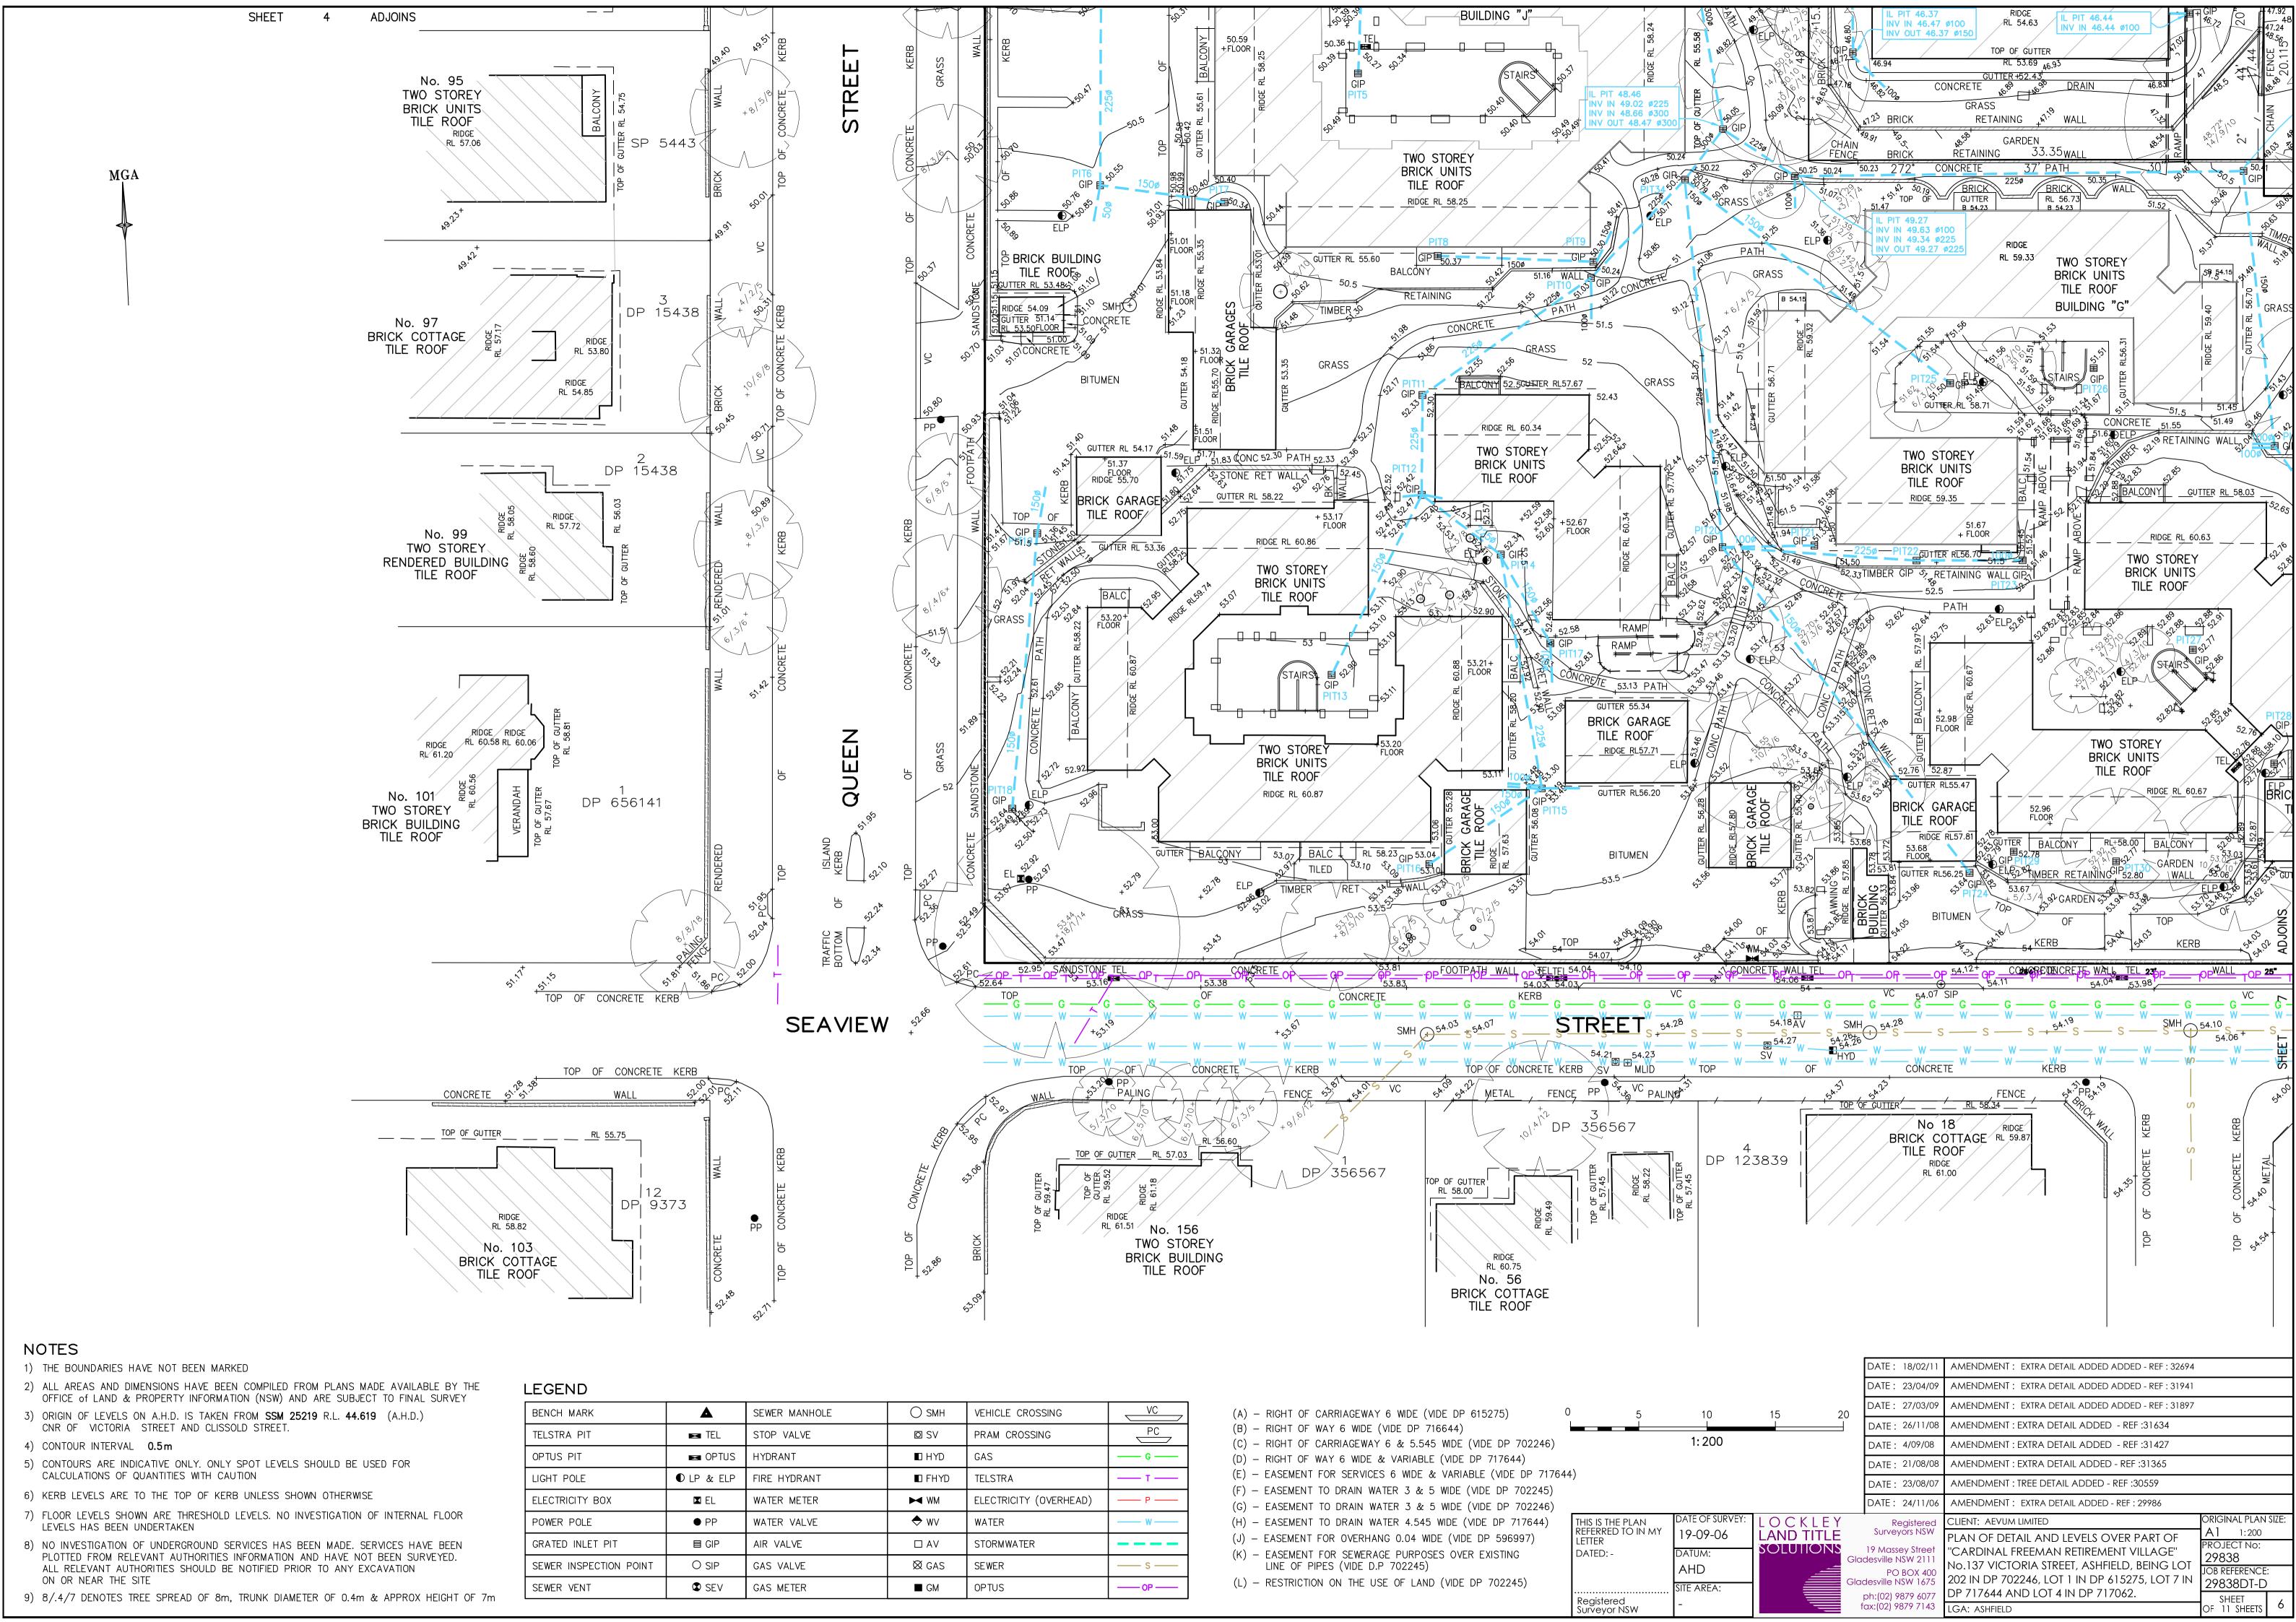

## **Appendix Y**

**Cardinal Freeman Village Survey** 

Prepared by Lockley Land Title Solutions

Registered Surveyor NSW

fax:(02) 9879 7143

LGA: ASHFIELD

OF 11 SHEETS

🖾 SEV

SEWER VENT

GAS METER

OPTUS

■ GM

(L) - RESTRICTION ON THE USE OF LAND (VIDE DP 702245)

ON OR NEAR THE SITE

9) 8/.4/7 DENOTES TREE SPREAD OF 8m, TRUNK DIAMETER OF 0.4m & APPROX HEIGHT OF 7m

202 IN DP 702246, LOT 1 IN DP 615275, LOT 7 IN

DP 717644 AND LOT 4 IN DP 717062.

LGA: ASHFIELD

ladesville NSW 167

ph:(02) 9879 607

fax:(02) 9879 7143

SITE AREA:

Registered Surveyor NSW 29838DT-D

OF 11 SHEETS