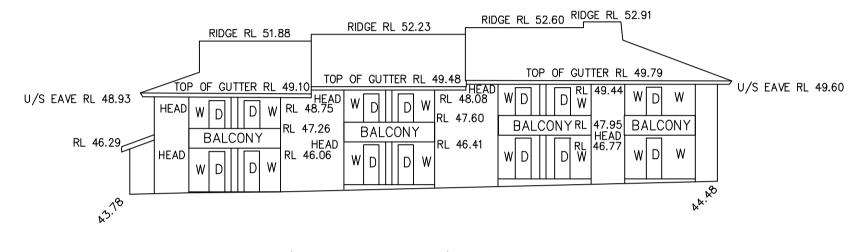

DW - DENOTES SLIDING DOOR/WINDOW

SOUTHERN ELEVATION OF SERVICED APARTMENTS

PART OF NORTHERN ELEVATION
BUILDING "K"

PART OF EASTERN ELEVATION
BUILDING "K"

PART OF NORTHERN ELEVATION
BUILDING "K"

PART OF EASTERN ELEVATION
BUILDING "K"

PART OF NORTHERN ELEVATION
BUILDING "J"

PART OF EASTERN ELEVATION

BUILDING "J"

B — DENOTES BALCONY

D — DENOTES DOOR

W - DENOTES WINDOW
TOB - DENOTES TOP OF BALCONY

USB - DENOTES UNDERSIDE OF BALCONY

PART OF WESTERN ELEVATION
BUILDING "G"