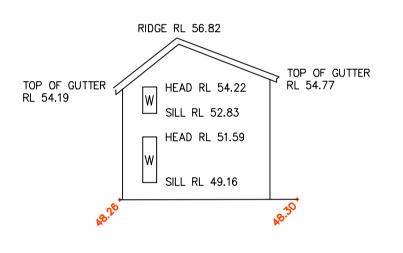

PART OF NORTHERN ELEVATION
BUILDING "J"

PART OF EASTERN ELEVATION

BUILDING "J"

B — DENOTES BALCONY

D — DENOTES DOOR

W - DENOTES WINDOW
TOB - DENOTES TOP OF BALCONY

USB - DENOTES UNDERSIDE OF BALCONY

PART OF WESTERN ELEVATION
BUILDING "G"

NORTHERN ELEVATION
BUILDING "G"

PART OF EASTERN ELEVATION
BUILDING "G"

0 5 10 15 20 1: 200

| THIS IS THE PLAN<br>REFERRED TO IN MY | DATE OF SURVEY: 19-09-06 | LOCKLEY<br>LAND TITLE |
|---------------------------------------|--------------------------|-----------------------|
| LETTER<br>DATED: -                    | DATUM:                   | SOLUTIONS             |
|                                       | AHD                      |                       |
|                                       | SITE AREA:               |                       |
| Registered<br>Surveyor NSW            | -                        |                       |