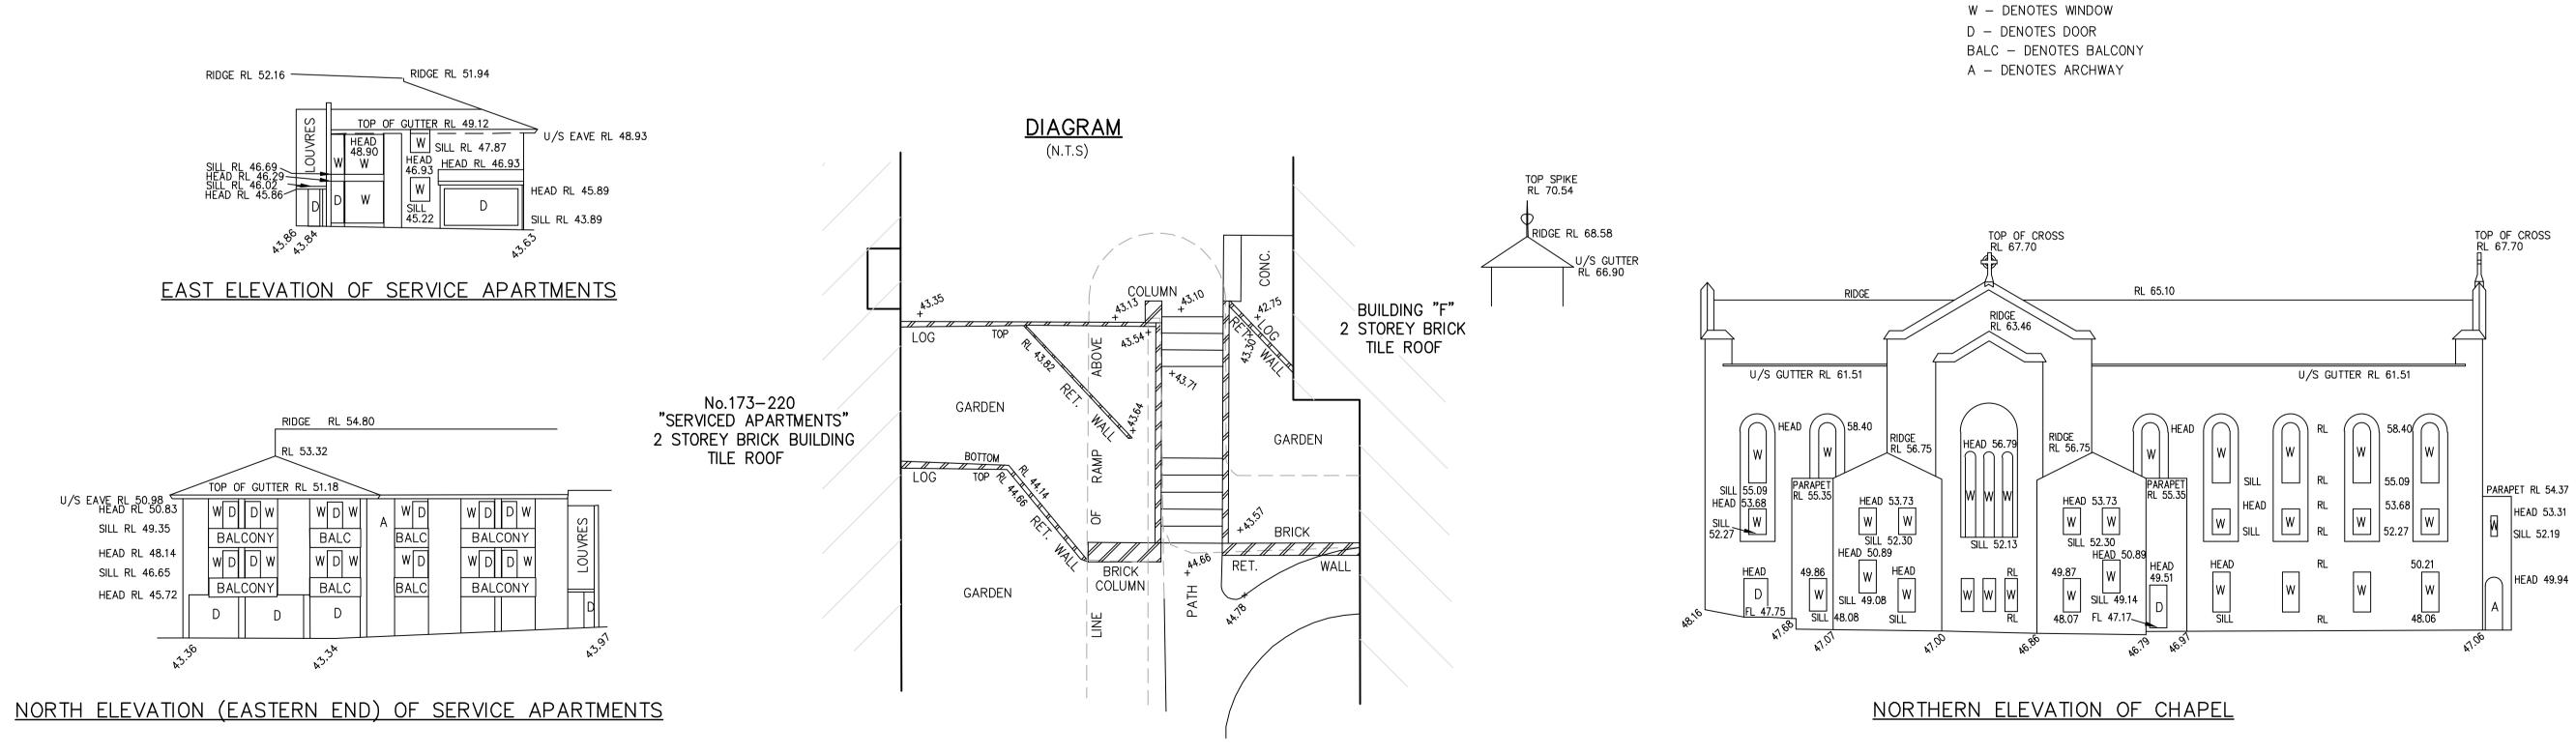

SOUTHERN ELEVATION OF "NURSING HOME"

NORTHERN ELEVATION OF BUILDING "E"

EASTERN ELEVATION OF "SERVICE APARTMENTS"

WESTERN ELEVATION OF UNITS 111-120

DIAGRAM OF DETAIL BETWEEN BUILDING F & SERVICED APARTMENT

DW - DENOTES SLIDING DOOR/WINDOW

SOUTHERN ELEVATION OF SERVICED APARTMENTS

PART OF NORTHERN ELEVATION
BUILDING "K"

PART OF EASTERN ELEVATION
BUILDING "K"

PART OF NORTHERN ELEVATION
BUILDING "K"

PART OF EASTERN ELEVATION
BUILDING "K"

PART OF NORTHERN ELEVATION
BUILDING "J"

PART OF EASTERN ELEVATION

BUILDING "J"

B — DENOTES BALCONY

D — DENOTES DOOR

W - DENOTES WINDOW
TOB - DENOTES TOP OF BALCONY

USB - DENOTES UNDERSIDE OF BALCONY

PART OF WESTERN ELEVATION
BUILDING "G"

PART OF WESTERN ELEVATION OF CHAPEL

PART OF SOUTHERN ELEVATION OF CHAPEL

PART OF EASTERN ELEVATION OF GLENTWORTH HOUSE

PART OF EASTERN ELEVATION OF CHAPEL/GLENTWORTH HOUSE

PART OF NORTHERN ELEVATION OF GLENTWORTH HOUSE

W - DENOTES WINDOW D - DENOTES DOOR

PART OF SOUTHERN ELEVATION OF GLENTWORTH HOUSE

|                            | DATE               | E: 20/03/09 AMENDMENT: ELEVATIONS ADDED - REF: 31897                             |
|----------------------------|--------------------|----------------------------------------------------------------------------------|
| THIS IS THE PLA            |                    | Registered CLIENT: AEVUM LIMITED ORIGINAL PLAN SIZE:                             |
| REFERRED TO I<br>LETTER    | 17-07-00 LAND TILE | PLAN OF DETAIL AND LEVELS OVER PART OF PROJECT NO:                               |
| 0 5 10 15 20 DATED: -      | II JA II IW        | assey silee!   "CARDINAL FREEMAN RETIREMENT VILLAGE"   29838                     |
|                            | AHD <u>=</u>       | PO BOX 400 NO.13/ VICTORIA STREET, ASHFIELD, BEING LOT JOB REFERENCE:            |
| 1: 200                     | ISIIE AREA:        | 202 IN DP 702246, LOT 1 IN DP 615275, LOT 7 IN DP 717644 AND LOT 4 IN DP 717062. |
| Registered<br>Surveyor NSW | ph:(02             | 2) 9879 6077 DP / 1/644 AND LOT 4 IN DP / 1/062.  SHEET OF 11 SHEETS 10          |