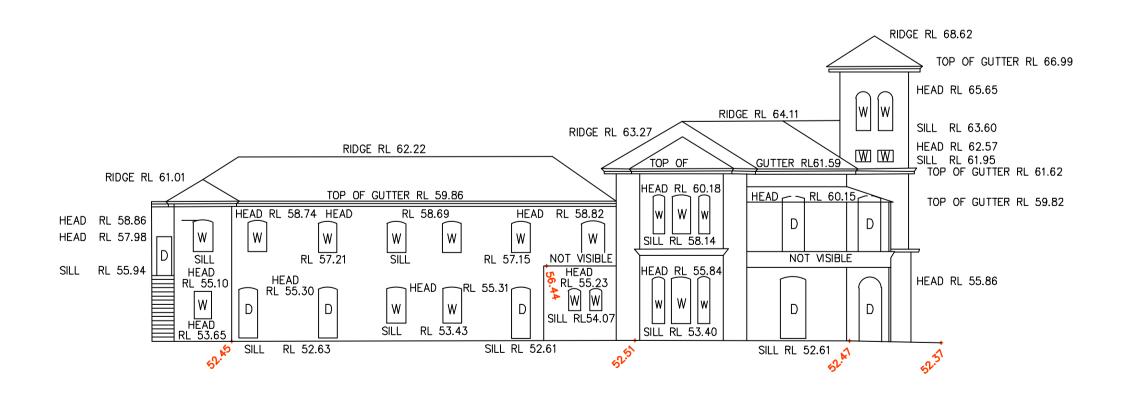

DW - DENOTES SLIDING DOOR/WINDOW

SOUTHERN ELEVATION OF SERVICED APARTMENTS

PART OF NORTHERN ELEVATION
BUILDING "K"

PART OF EASTERN ELEVATION
BUILDING "K"

PART OF NORTHERN ELEVATION
BUILDING "K"

PART OF EASTERN ELEVATION
BUILDING "K"

PART OF NORTHERN ELEVATION
BUILDING "J"

PART OF EASTERN ELEVATION

BUILDING "J"

B — DENOTES BALCONY

D — DENOTES DOOR

W - DENOTES WINDOW
TOB - DENOTES TOP OF BALCONY

USB - DENOTES UNDERSIDE OF BALCONY

PART OF WESTERN ELEVATION
BUILDING "G"

NORTHERN ELEVATION
BUILDING "G"

PART OF EASTERN ELEVATION
BUILDING "G"

0 5 10 15 20 1: 200

| THIS IS THE PLAN<br>REFERRED TO IN MY | DATE OF SURVEY: 19-09-06 | LOCKLEY<br>LAND TITLE |
|---------------------------------------|--------------------------|-----------------------|
| LETTER<br>DATED: -                    | DATUM:                   | SOLUTIONS             |
|                                       | AHD                      |                       |
|                                       | SITE AREA:               |                       |
| Registered<br>Surveyor NSW            | -                        |                       |