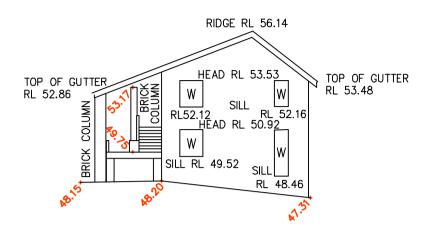

DW - DENOTES SLIDING DOOR/WINDOW

SOUTHERN ELEVATION OF SERVICED APARTMENTS

PART OF NORTHERN ELEVATION
BUILDING "K"

PART OF EASTERN ELEVATION
BUILDING "K"

PART OF NORTHERN ELEVATION
BUILDING "K"

PART OF EASTERN ELEVATION
BUILDING "K"

PART OF NORTHERN ELEVATION
BUILDING "J"

PART OF EASTERN ELEVATION

BUILDING "J"

B — DENOTES BALCONY

D — DENOTES DOOR

W - DENOTES WINDOW
TOB - DENOTES TOP OF BALCONY

USB - DENOTES UNDERSIDE OF BALCONY

PART OF WESTERN ELEVATION
BUILDING "G"