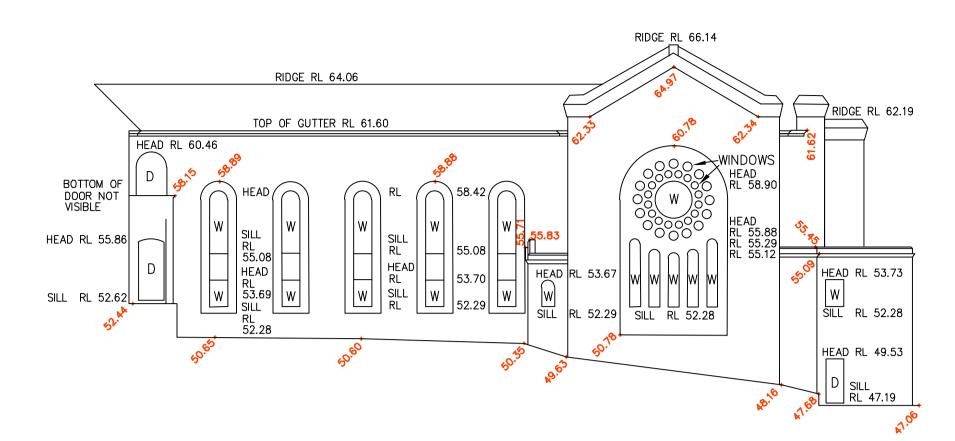

PART OF WESTERN ELEVATION OF CHAPEL

PART OF SOUTHERN ELEVATION OF CHAPEL

PART OF EASTERN ELEVATION OF GLENTWORTH HOUSE

PART OF EASTERN ELEVATION OF CHAPEL/GLENTWORTH HOUSE

PART OF NORTHERN ELEVATION OF GLENTWORTH HOUSE

W - DENOTES WINDOW D - DENOTES DOOR

PART OF SOUTHERN ELEVATION OF GLENTWORTH HOUSE

|                            | DATE               | E: 20/03/09 AMENDMENT: ELEVATIONS ADDED - REF: 31897                             |
|----------------------------|--------------------|----------------------------------------------------------------------------------|
| THIS IS THE PLA            |                    | Registered CLIENT: AEVUM LIMITED ORIGINAL PLAN SIZE:                             |
| REFERRED TO I<br>LETTER    | 17-07-00 LAND TILE | PLAN OF DETAIL AND LEVELS OVER PART OF PROJECT NO:                               |
| 0 5 10 15 20 DATED: -      | II JA II IW        | assey silee!   "CARDINAL FREEMAN RETIREMENT VILLAGE"   29838                     |
|                            | AHD <u>=</u>       | PO BOX 400 NO.13/ VICTORIA STREET, ASHFIELD, BEING LOT JOB REFERENCE:            |
| 1: 200                     | ISIIE AREA:        | 202 IN DP 702246, LOT 1 IN DP 615275, LOT 7 IN DP 717644 AND LOT 4 IN DP 717062. |
| Registered<br>Surveyor NSW | ph:(02             | 2) 9879 6077 DP / 1/644 AND LOT 4 IN DP / 1/062.  SHEET OF 11 SHEETS 10          |