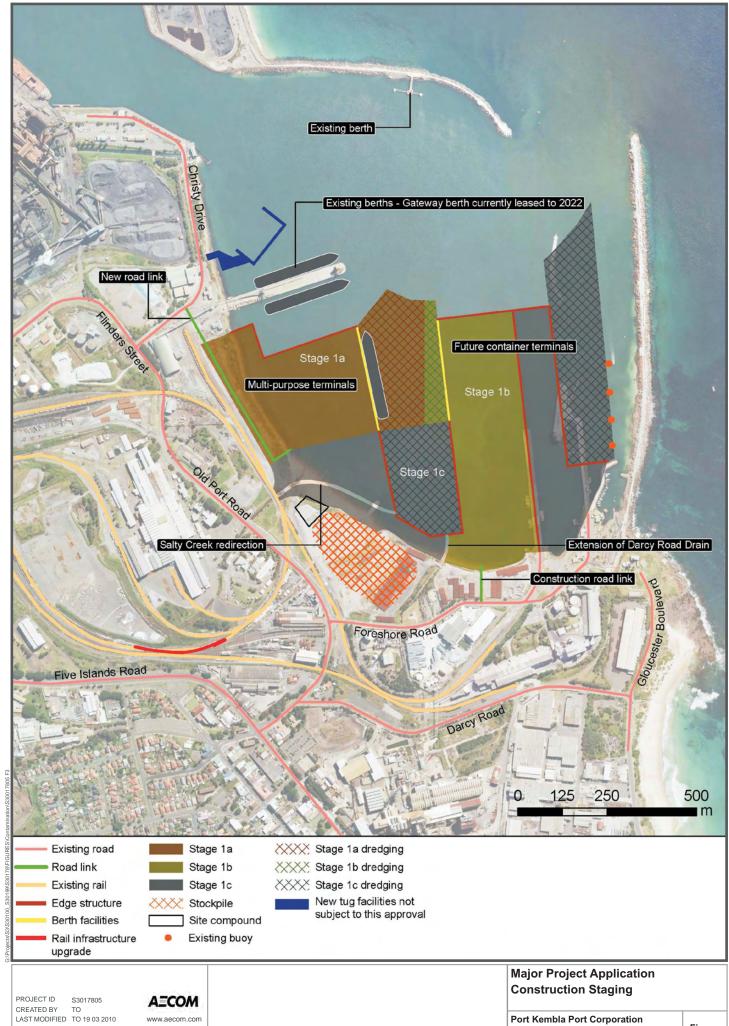

Sediment Investigation - Part of EA for Outer Harbour Redevelopment Port Kembla NSW 2505

Figure F3

AECOM does not warrant the accuracy or completeness of information displayed in this map and any person using it does so at their own risk. AECOM shall bear no responsibility or liability or any errors, faults, defects, or omissions in the information.