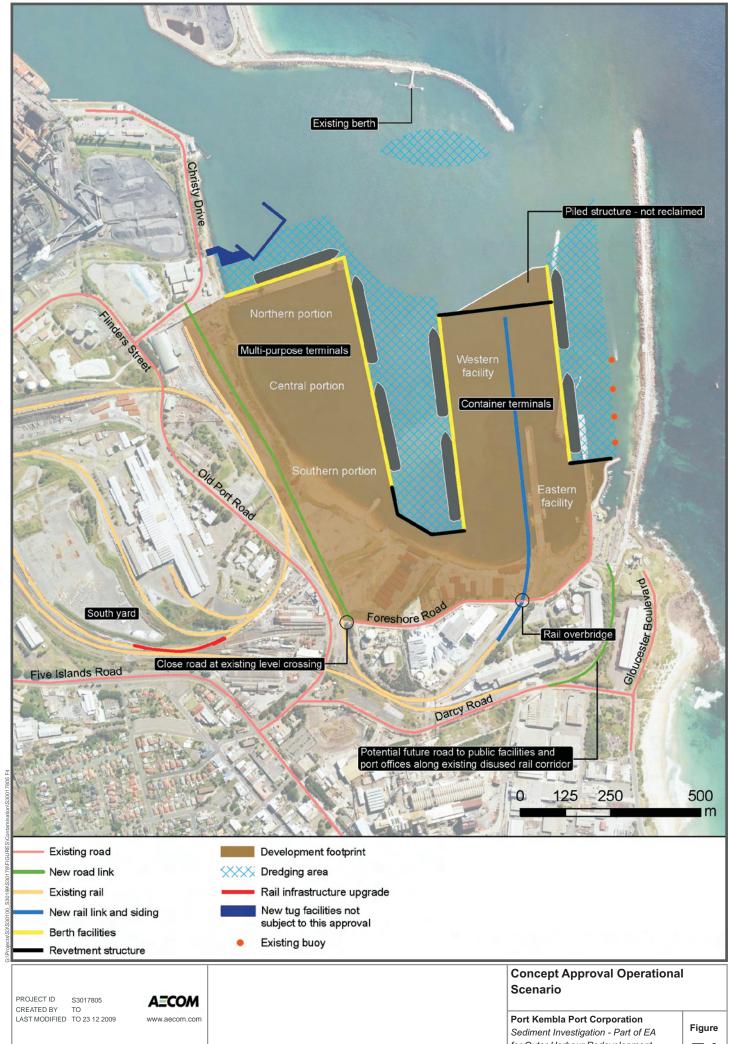

Investigation - Part of EA

for Outer Harbour Redevelopment
Port Kembla NSW 2505

Figure F1



AECOM does not warrant the accuracy or completeness of information displayed in this map and any person using it does so at their own risk. AECOM shall bear no responsibility or liability or any errors, faults, defects, or omissions in the information.

Sediment Investigation - Part of EA for Outer Harbour Redevelopment Port Kembla NSW 2505

F2



AECOM does not warrant the accuracy or completeness of information displayed in this map and any person using it does so at their own risk. AECOM shall bear no responsibility or liability or any errors, faults, defects, or omissions in the information.

Sediment Investigation - Part of EA for Outer Harbour Redevelopment Port Kembla NSW 2505

Figure F3



AECOM does not warrant the accuracy or completeness of information displayed in this map and any person using it does so at their own risk. AECOM shall bear no responsibility or liability or any errors, faults, defects, or omissions in the information.

for Outer Harbour Redevelopment Port Kembla NSW 2505

F4