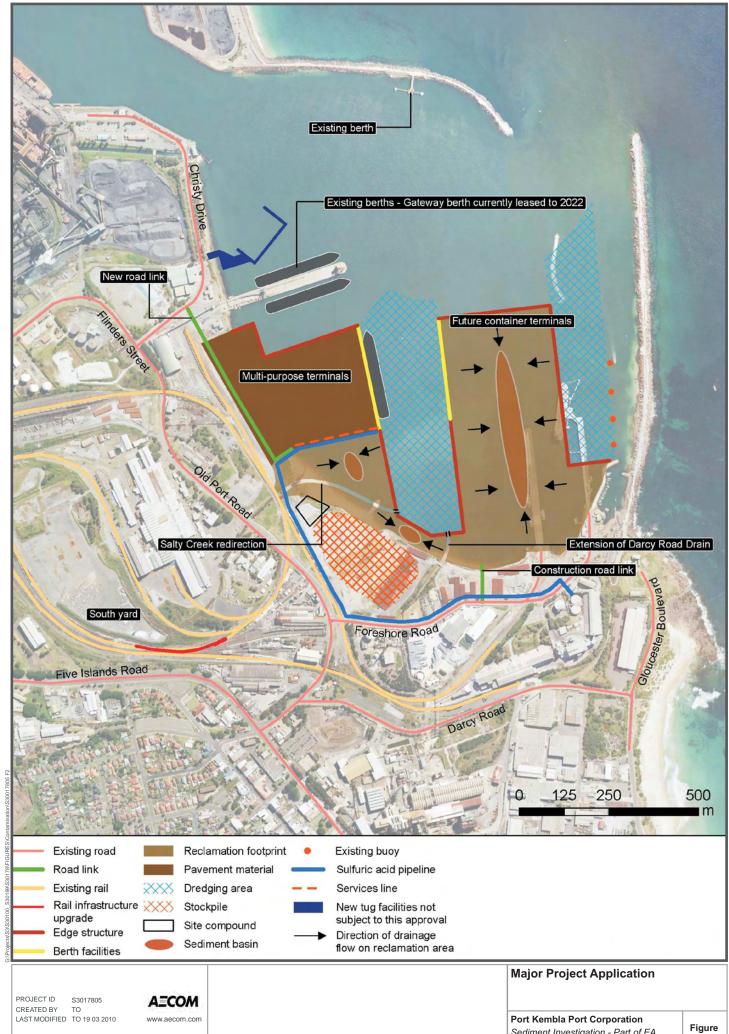

Sediment Investigation - Part of EA for Outer Harbour Redevelopment Port Kembla NSW 2505

F2

AECOM does not warrant the accuracy or completeness of information displayed in this map and any person using it does so at their own risk. AECOM shall bear no responsibility or liability or any errors, faults, defects, or omissions in the information.