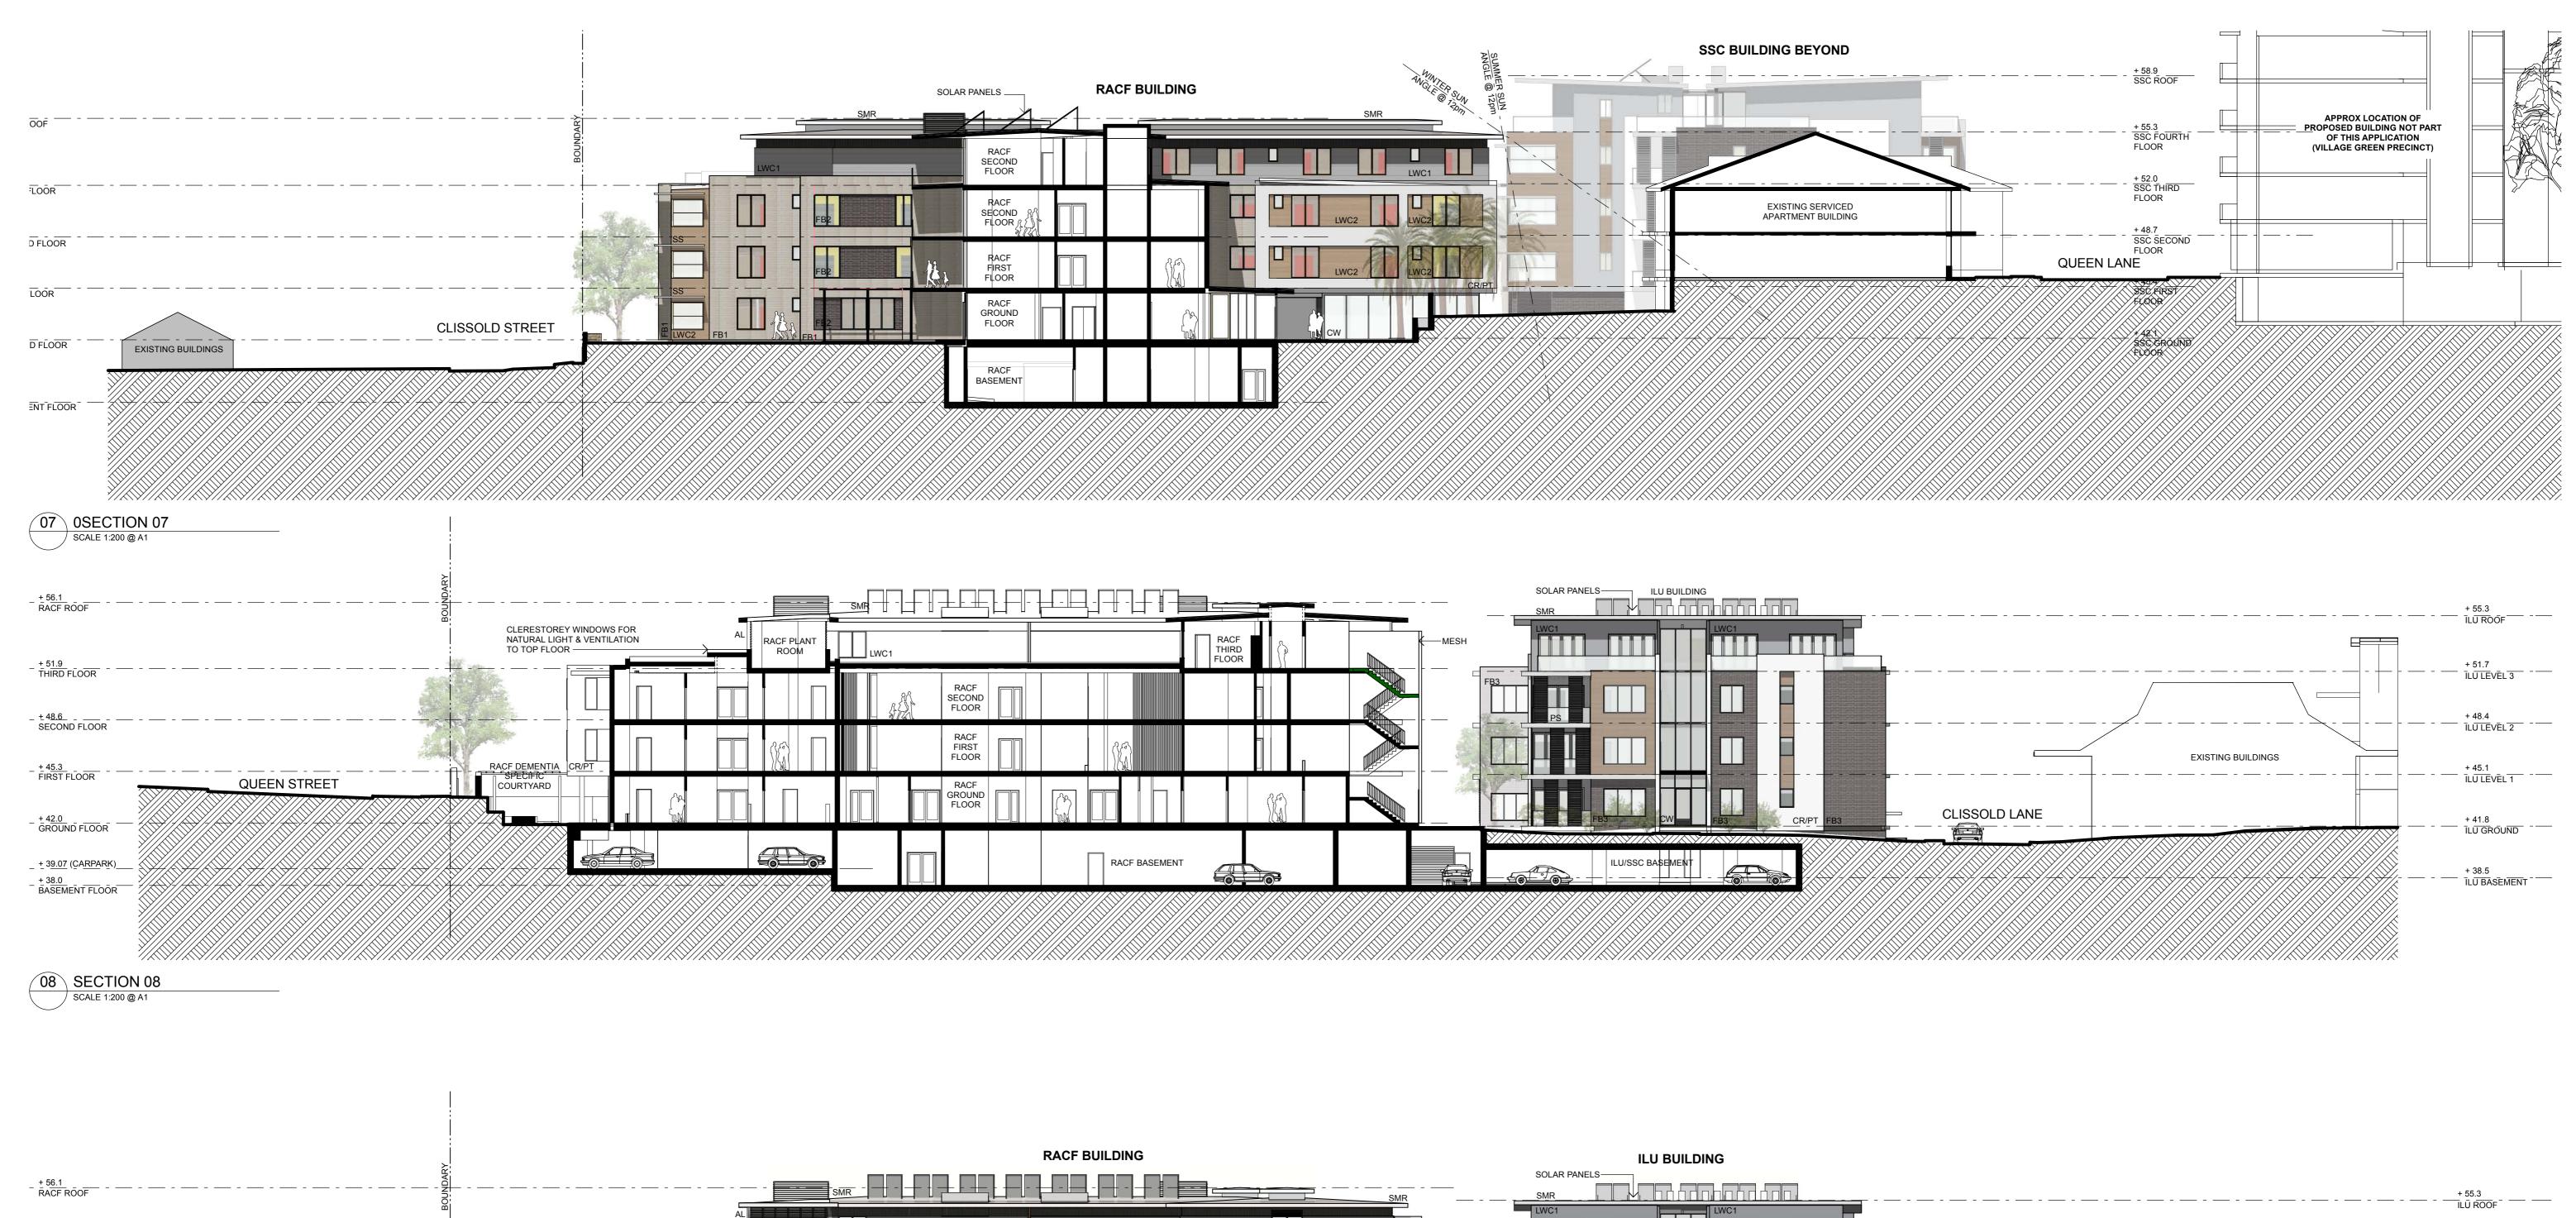

DS/RO/EH

DA13

SCALE 1:200 @ A1 SUTERS ARCHITECTS PTY LTD ABN 83 129 614 713 Project Manager Client Sections CARDINAL FREEMAN VILLAGE
CARE PRECINCT
137 Victoria Street
ASHFIELD NSW www.sutersarchitects.com.au CEMENT RENDER/ PAINT FINISH **CURTAIN WALL** The information contained in the document is copyright and may not be used or FB2 CONSULTING PTY LTD FACE BRICK; TYPE 2 suters reproduced for any other project or purpose. FACE BRICK; TYPE 3 aevum Verify all dimensions and levels on site and report any discrepancies prior to the | ILU INDEPENDENT LIVING UNITS 1:200 @ A1, 1:400 @ A3 4/09/2009 commencement of work. LIGHTWEIGHT CLADDING; TYPE 1 Drawings are to be read in conjunction with all contract documents. File Name LIGHTWEIGHT CLADDING; TYPE 2  $R: \label{local-problem} R: \label{local-problem} R: \label{local-problem} R: \label{local-problem} Post-pln CFV\label{local-problem} CFV\label{local-problem} DRAWINGS\label{local-problem} D_a\ Working Files\label{local-problem} Post-pln CFV\label{local-problem}$ Use figured dimensions only. Do not scale from drawings. LOUVRE PRIVACY SCREEN
RESIDENTIAL AGED CARE FACILITY Suters Architects cannot guarantee the accuracy of content and format for www.greengate.com.au 02 UPDATED EA SUBMISSION 28.08.09 EH GT copies of drawings issued electronically. Project Number SHEET METAL ROOF The completion of the issue details checked and authorised section below is 01 EA SUBMISSION 05.08.09 EH GT N20079 SOLAR PANEL confirmation of the status of the drawing. The drawing shall not be used for construction unless endorsed "For Construction" and authorised for issue. Issue Description Date Chk Auth SUNSHADING SERVICED SELF CAR