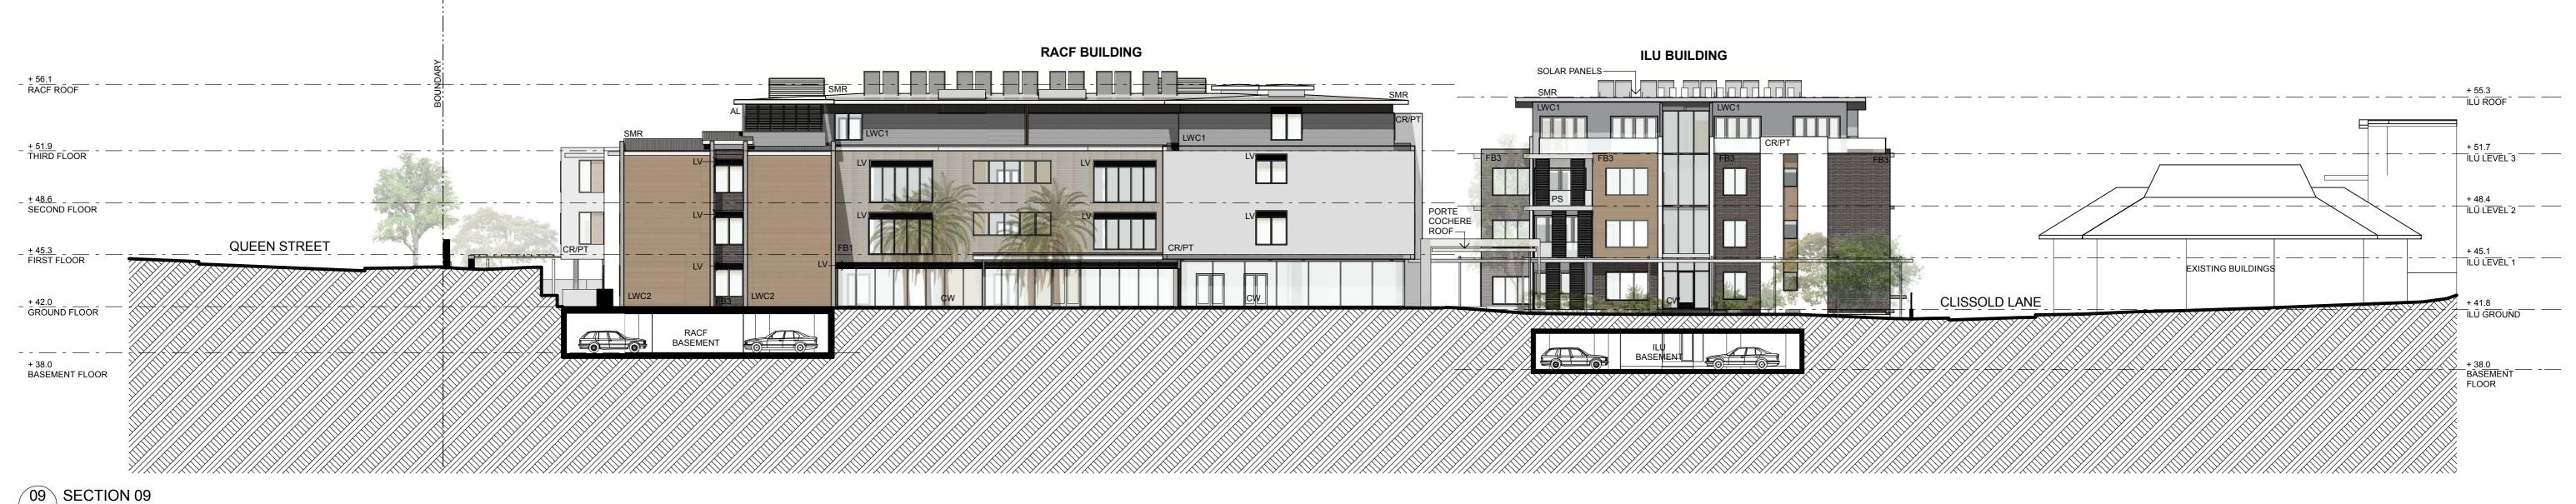

DS/RO/EH

DA13

SCALE 1:200 @ A1 SUTERS ARCHITECTS PTY LTD ABN 83 129 614 713 Project Manager Client Sections CARDINAL FREEMAN VILLAGE
CARE PRECINCT
137 Victoria Street
ASHFIELD NSW www.sutersarchitects.com.au CEMENT RENDER/ PAINT FINISH **CURTAIN WALL** The information contained in the document is copyright and may not be used or FB2 CONSULTING PTY LTD FACE BRICK; TYPE 2 suters reproduced for any other project or purpose. FACE BRICK; TYPE 3 aevum Verify all dimensions and levels on site and report any discrepancies prior to the | ILU INDEPENDENT LIVING UNITS 1:200 @ A1, 1:400 @ A3 4/09/2009 commencement of work. LIGHTWEIGHT CLADDING; TYPE 1 Drawings are to be read in conjunction with all contract documents. File Name LIGHTWEIGHT CLADDING; TYPE 2  $R: \label{local-problem} R: \label{local-problem} R: \label{local-problem} R: \label{local-problem} Post-pln CFV\label{local-problem} CFV\label{local-problem} DRAWINGS\label{local-problem} D_a\ Working Files\label{local-problem} Post-pln CFV\label{local-problem}$ Use figured dimensions only. Do not scale from drawings. LOUVRE PRIVACY SCREEN
RESIDENTIAL AGED CARE FACILITY Suters Architects cannot guarantee the accuracy of content and format for www.greengate.com.au 02 UPDATED EA SUBMISSION 28.08.09 EH GT copies of drawings issued electronically. Project Number SHEET METAL ROOF The completion of the issue details checked and authorised section below is 01 EA SUBMISSION 05.08.09 EH GT N20079 SOLAR PANEL confirmation of the status of the drawing. The drawing shall not be used for construction unless endorsed "For Construction" and authorised for issue. Issue Description Date Chk Auth SUNSHADING SERVICED SELF CAR