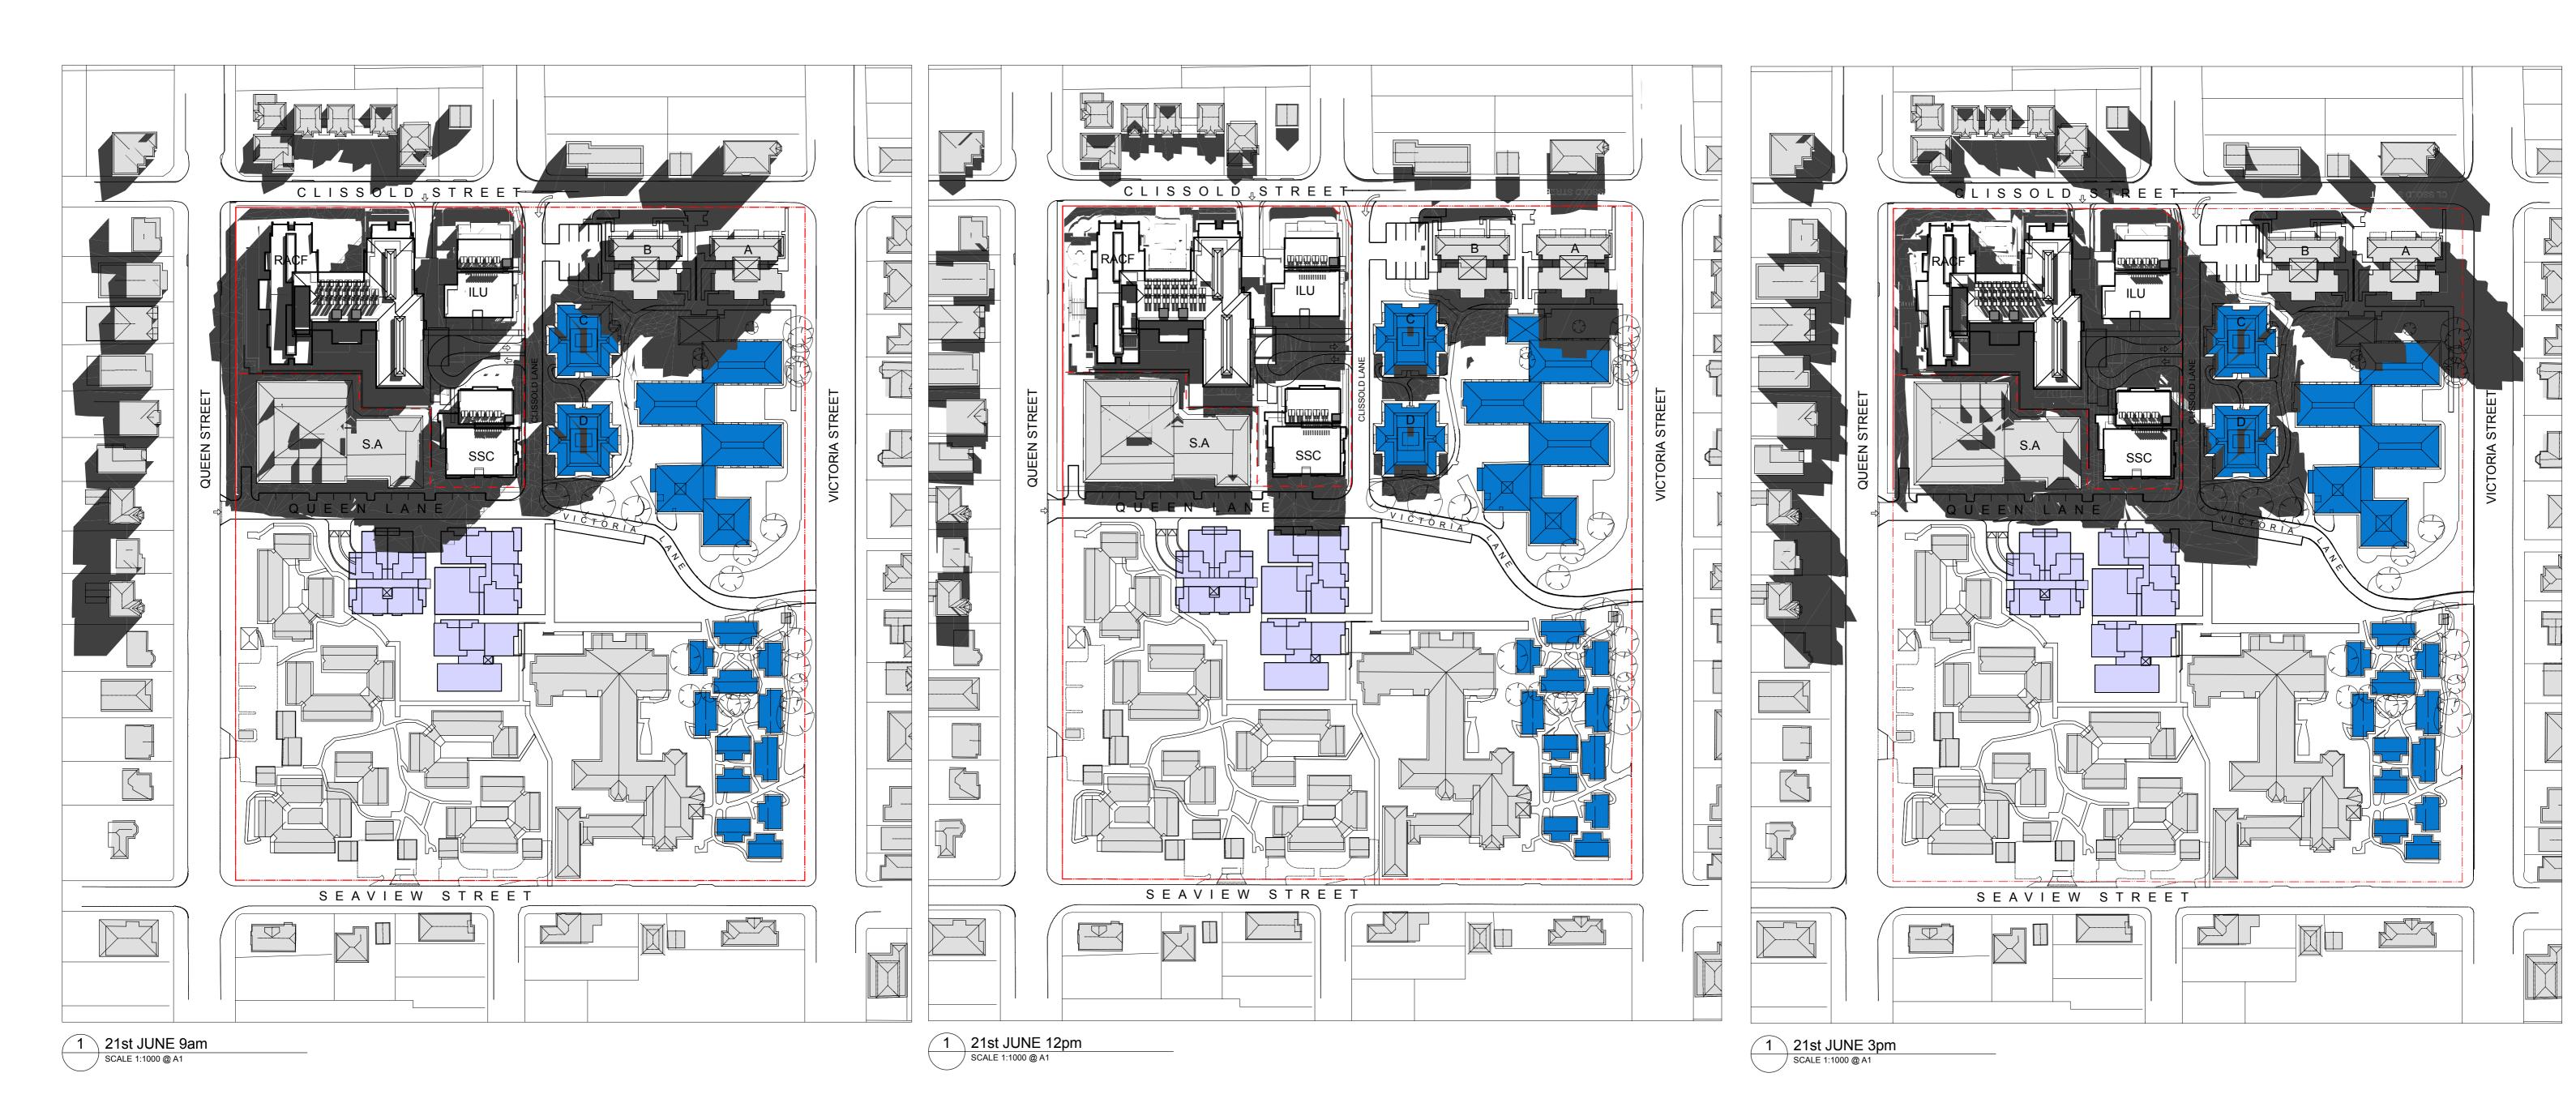

| SUTERS ARCHITECTS PTY LTD ABN 83 129 614 713 www.sutersarchitects.com.au                                                                                                                                                           | Legend     |                                                                |  |
|------------------------------------------------------------------------------------------------------------------------------------------------------------------------------------------------------------------------------------|------------|----------------------------------------------------------------|--|
| Notes                                                                                                                                                                                                                              |            | BOUNDARY                                                       |  |
| The information contained in the document is copyright and may not be used or<br>reproduced for any other project or purpose.                                                                                                      | RACF       | PROPOSED RESIDENTIAL<br>AGED CARE FACILITY                     |  |
| Verify all dimensions and levels on site and report any discrepancies prior to the<br>commencement of work.                                                                                                                        | ILU        | PROPOSED INDEPENDENT                                           |  |
| Drawings are to be read in conjunction with all contract documents.                                                                                                                                                                |            | LIVING UNITS                                                   |  |
| Use figured dimensions only. Do not scale from drawings.                                                                                                                                                                           | SSC        | PROPOSED SERVICED SELF CARE<br>(RESIDENTIAL LIVING APARTMENTS) |  |
| Suters Architects cannot guarantee the accuracy of content and format for<br>copies of drawings issued electronically.                                                                                                             | S.A.       | EXISTING SERVICED APARTMENTS BUILDING                          |  |
| The completion of the issue details checked and authorised section below is confirmation of the status of the drawing. The drawing shall not be used for construction unless endorsed "For Construction" and authorised for issue. | A,B,C,D,F, | EXISTING (& PROPOSED) BUILDINGS                                |  |

Issue Description

|  | Project<br>CARDINAL FREEMAN VILLAGE<br>CARE PRECINCT<br>137 Victoria Street | Drawing<br>SHADOW DIAGRAMS 21st JUNE                                                        |                    |                   |
|--|-----------------------------------------------------------------------------|---------------------------------------------------------------------------------------------|--------------------|-------------------|
|  | ASHFIELD NSW                                                                | Scale<br>1:1000 @ A1                                                                        | Date<br>21/09/2009 | Drawn<br>DS/RO/EH |
|  | Client<br>AEVUM                                                             | File Name<br>R:\N2000\N2000\N20079_Aevum CFV\D DRAWINGS\D_a Working<br>Files\20079_HOST.pln |                    |                   |
|  |                                                                             | Project Number                                                                              | Drawing Number     | Issue             |
|  |                                                                             | N20079                                                                                      | DA16               | 03                |