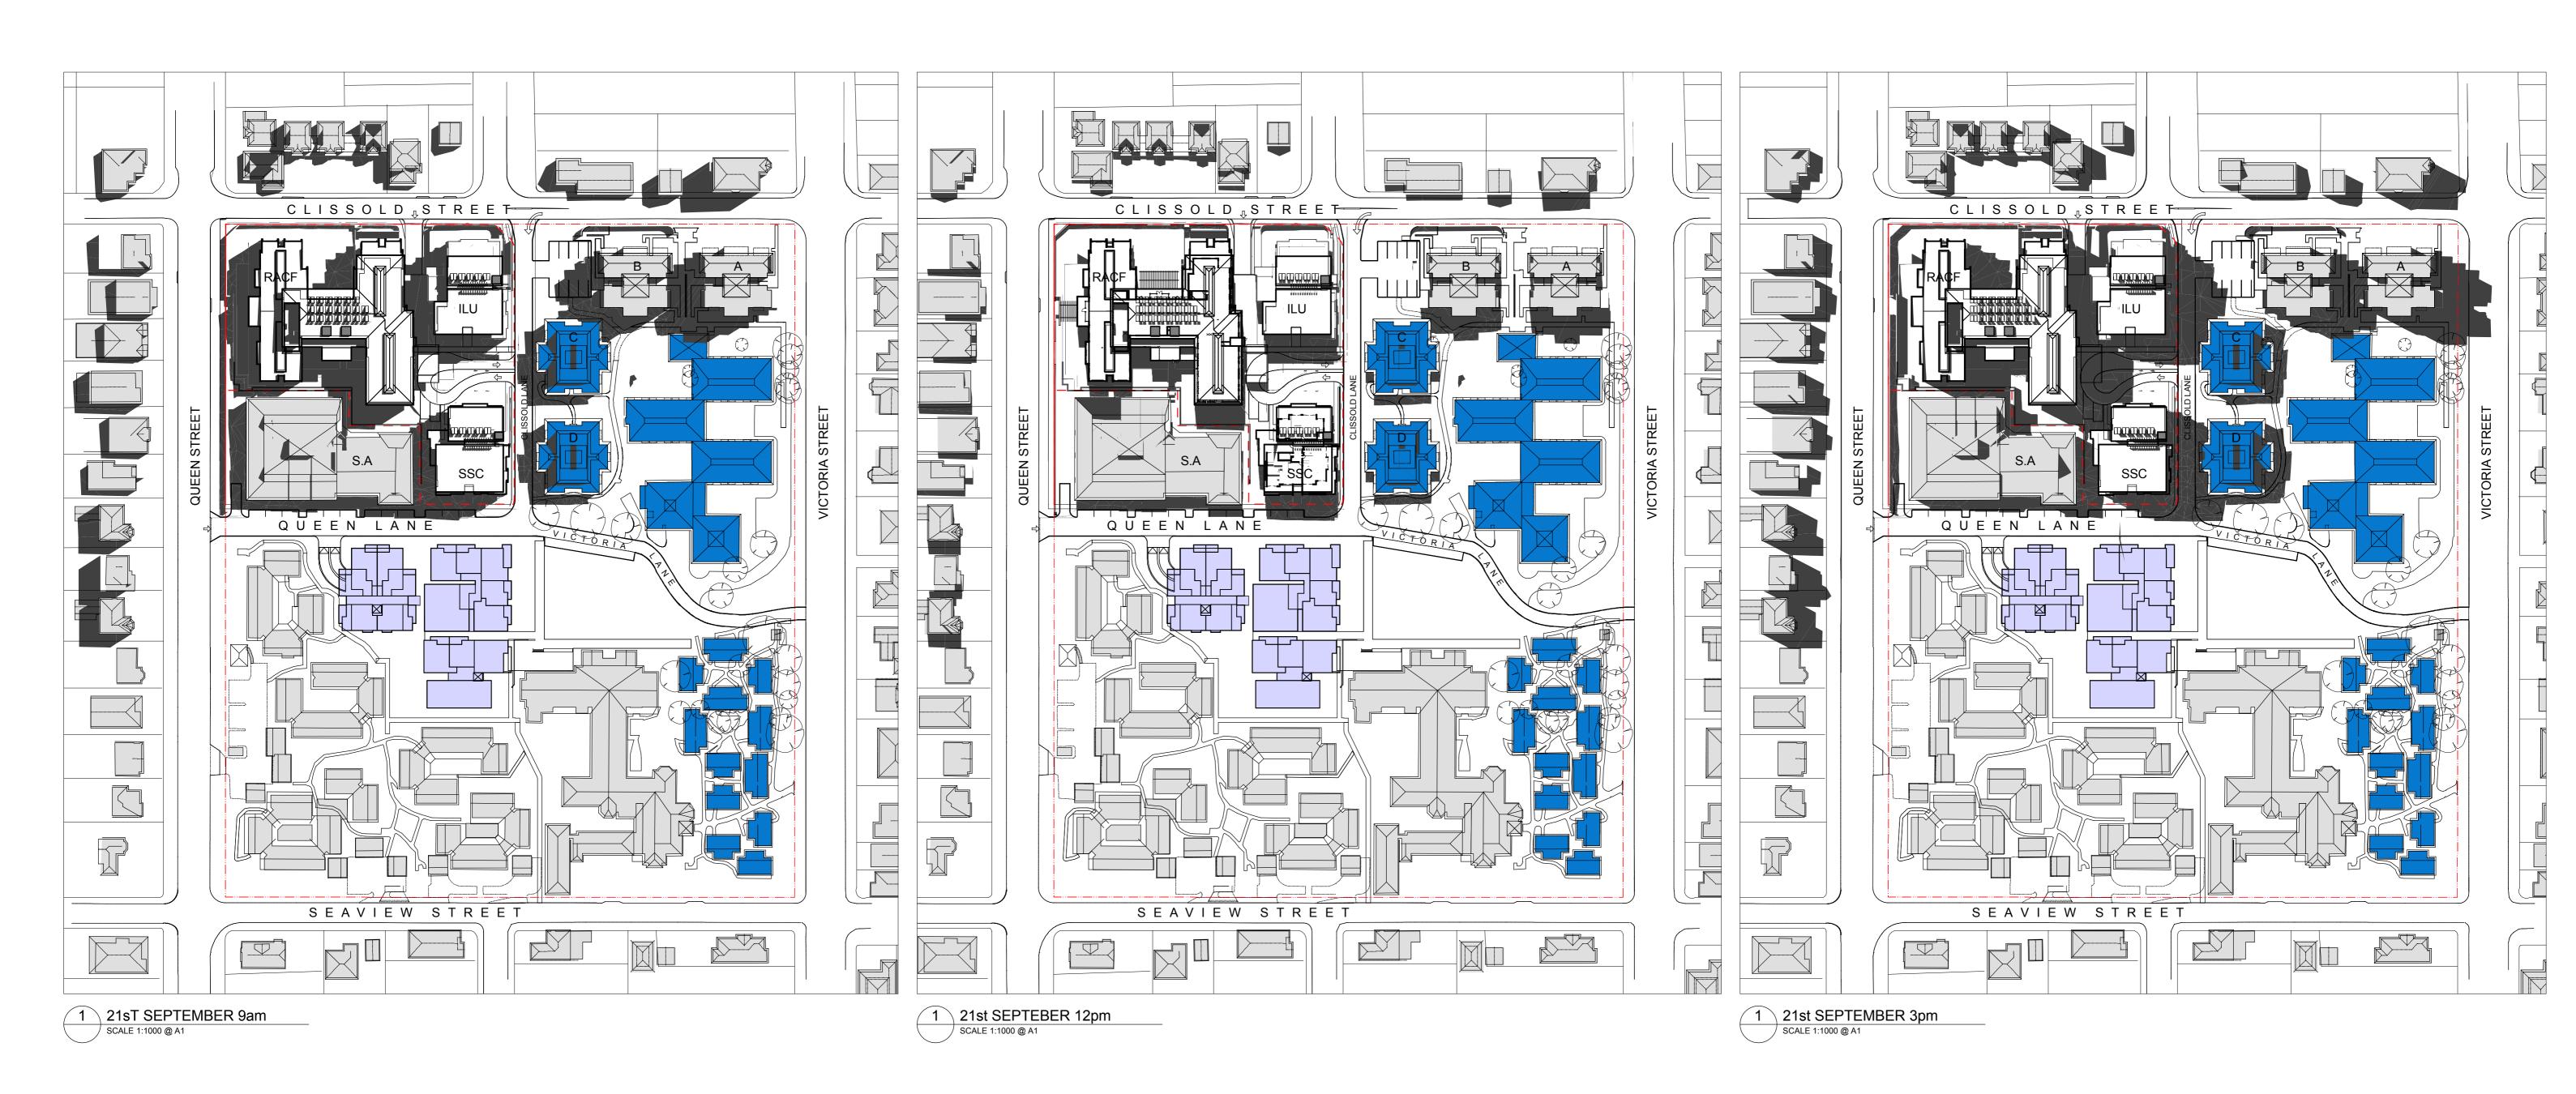

PROPOSED SERVICED SELF CARE (RESIDENTIAL LIVING APARTMENTS)

S.A. EXISTING SERVICED APARTMENTS BUILDING

A,B,C,D,F, EXISTING (& PROPOSED) BUILDINGS

02 UPDATED EA SUBMISSION 01 EA SUBMISSION Issue Description

28.08.09 EH GT 05.08.09 EH GT Date Chk Auth

Project Manager

suters

| Project CARDINAL FREEMAN VILLAGE CARE PRECINCT 137 Victoria Street ASHFIELD NSW | Drawing SHADOW DIAGRAMS 21st SEPTEMBER |                                       |                   |
|---------------------------------------------------------------------------------|----------------------------------------|---------------------------------------|-------------------|
|                                                                                 | Scale<br>1:1000 @ A1                   | Date<br>4/09/2009                     | Drawn<br>DS/RO/EH |
| Client File Name R:\N20000\N20000\N Files\20079_HOST.pi                         |                                        | 0079_Aevum CFV\D DRAWINGS\D_a Working |                   |
|                                                                                 | Project Number                         | Drawing Number                        | Issue             |
|                                                                                 | N20079                                 | DA17                                  | 02                |