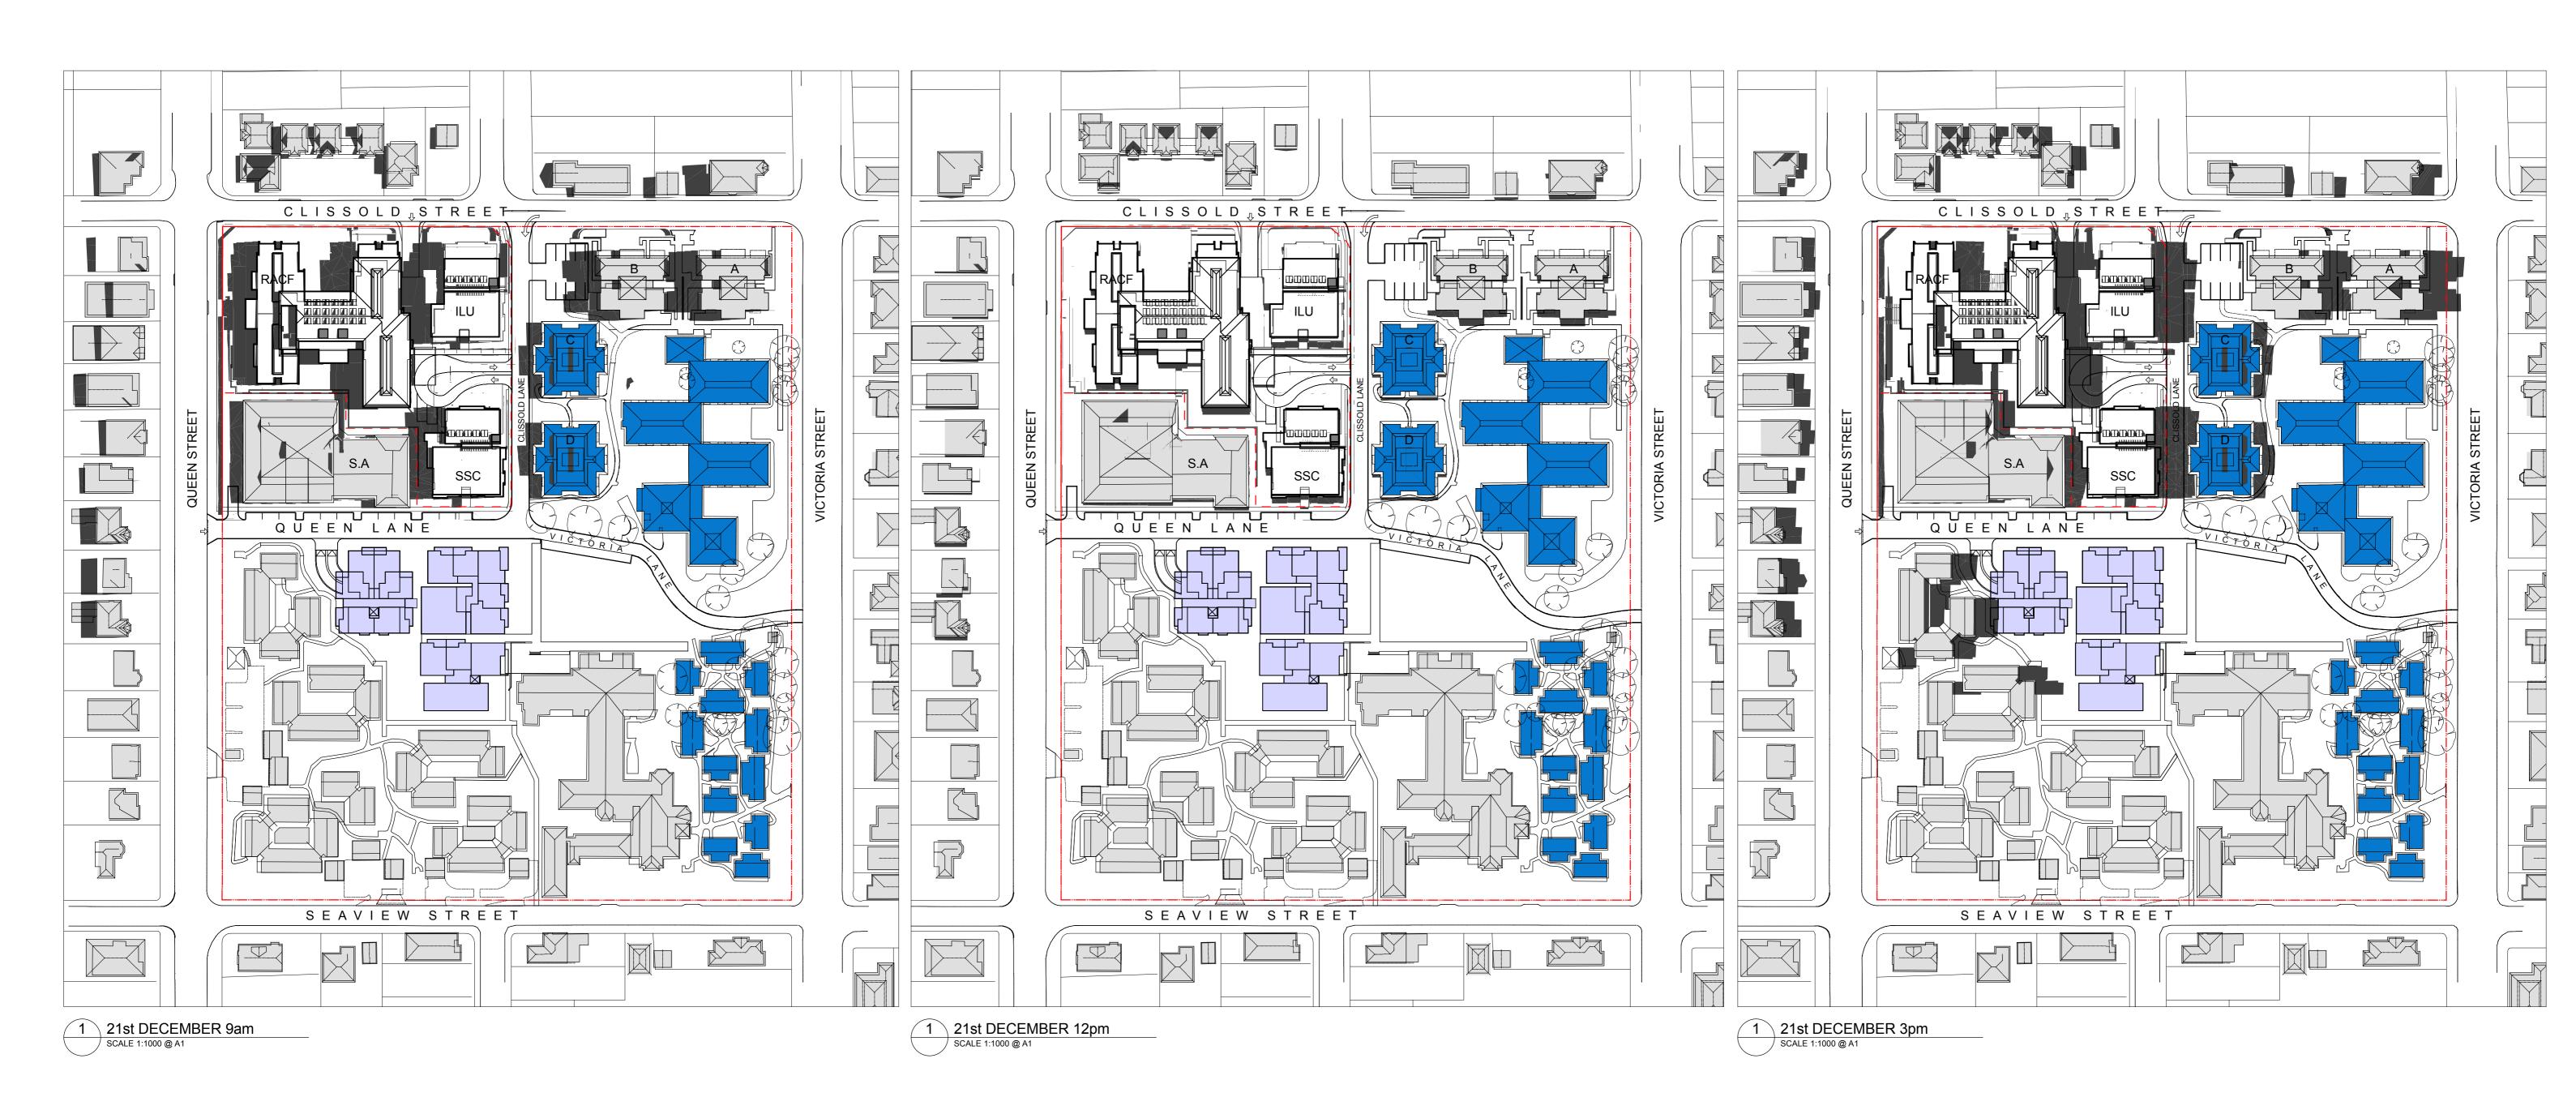

PROPOSED SERVICED SELF CARE (RESIDENTIAL LIVING APARTMENTS) S.A. EXISTING SERVICED APARTMENTS BUILDING A,B,C,D,F, EXISTING (& PROPOSED) BUILDINGS

02 UPDATED EA SUBMISSION 01 EA SUBMISSION Issue Description

CONSULTING PTY LTD > greengate www.greengate.com.au 28.08.09 EH GT 05.08.09 EH GT Date Chk Auth

Project Manager

suters

| CARDINAL FREEMAN VILLAGE CARE PRECINCT I 37 Victoria Street ASHFIELD NSW | Drawing SHADOW DIAGRAMS 21st DECEMBER                                                   |                   |                   |
|--------------------------------------------------------------------------|-----------------------------------------------------------------------------------------|-------------------|-------------------|
|                                                                          | Scale<br>1:1000 @ A1                                                                    | Date<br>4/09/2009 | Drawn<br>DS/RO/EH |
| Client<br>AEVUM                                                          | File Name R:\N20000\N20000\N20079_Aevum CFV\D DRAWINGS\D_a Working Files\20079_HOST.pln |                   |                   |
|                                                                          | Project Number                                                                          | Drawing Number    | Issue             |
|                                                                          | N20079                                                                                  | DA18              | 02                |