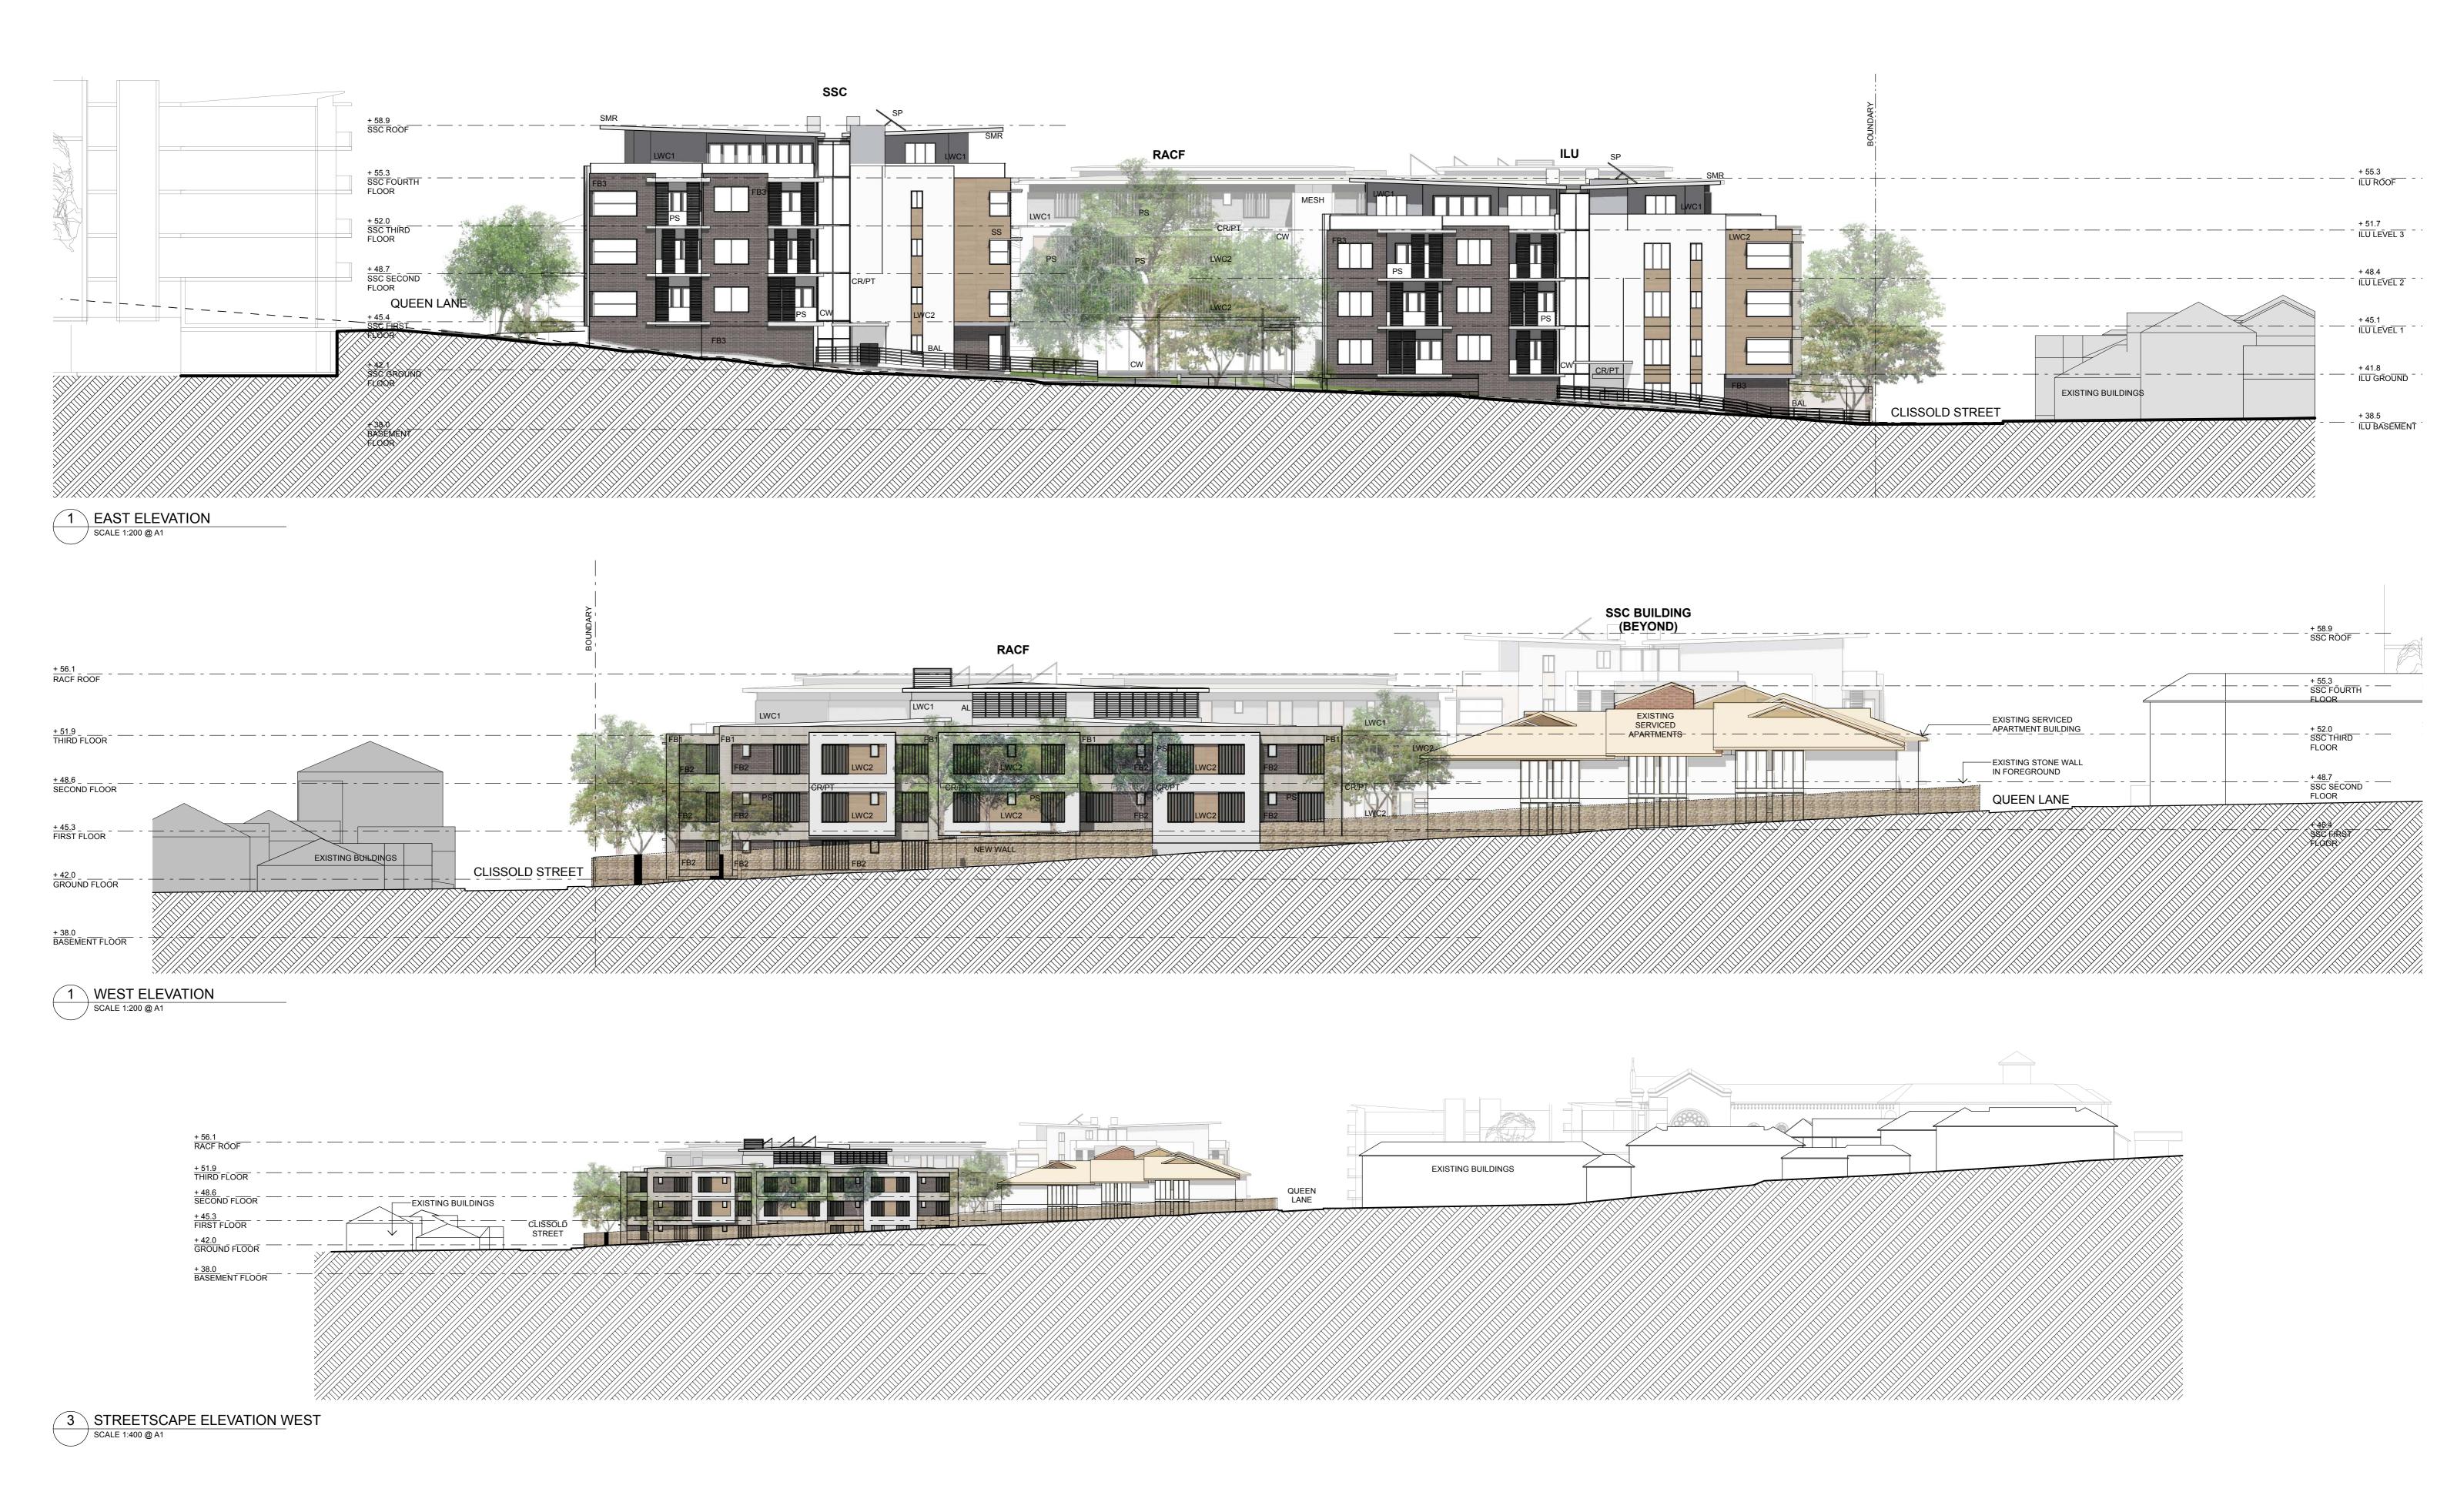

| <ul> <li>SUTERS ARCHITECTS PTY LTD         ABN 83 129 614 713         www.sutersarchitects.com.au         Notes         The information contained in the document is copyright and may not be used or     </li> </ul>                                                         | Legend CR/PT CEMENT RENDER/ PAINT FINISH CW CURTAIN WALL FB1 FACE BRICK; TYPE 1 FB2 FACE BRICK: TYPE 2 |                                                                                                                                                                             | Project Manager      | Client |
|-------------------------------------------------------------------------------------------------------------------------------------------------------------------------------------------------------------------------------------------------------------------------------|--------------------------------------------------------------------------------------------------------|-----------------------------------------------------------------------------------------------------------------------------------------------------------------------------|----------------------|--------|
| reproduced for any other project or purpose.                                                                                                                                                                                                                                  | FB3 FACE BRICK; TYPE 3                                                                                 |                                                                                                                                                                             | CONSULTING PTY LTD   |        |
| Drawings are to be read in conjunction with all contract documents.  Use figured dimensions only. Do not scale from drawings.  Suters Architects cannot guarantee the accuracy of content and format for                                                                      | LWC2 LIGHTWEIGHT CLADDING; TYPE 2 LV LOUVRE PS PRIVACY SCREEN                                          |                                                                                                                                                                             | > greengate          |        |
| copies of drawings issued electronically.  The completion of the issue details checked and authorised section below is confirmation of the status of the drawing. The drawing shall not be used for construction unless endorsed "For Construction" and authorised for issue. | SMR SHEET METAL ROOF SS SUNSHADING                                                                     | 02         UPDATED EA SUBMISSION         28.08.09 EH GT           01         EA SUBMISSION         05.08.09 EH GT           Issue         Description         Date Chk Auth | www.greengate.com.au | 7///// |

| itorc | CARDINAL FREEMAN VILLAGE CARE PRECINCT 137 Victoria Street ASHFIELD NSW | Dra E               |
|-------|-------------------------------------------------------------------------|---------------------|
| UCI 3 | Client AEVUM                                                            | File<br>R:\<br>File |
|       |                                                                         | Pro                 |
|       |                                                                         | ١N                  |

| ARDINAL FREEMAN VILLAGE ARE PRECINCT 37 Victoria Street | Drawing Elevations                                                                     |                   |                   |  |
|---------------------------------------------------------|----------------------------------------------------------------------------------------|-------------------|-------------------|--|
| SHFIELD NSW                                             | Scale<br>1:200 @ A1, 1:400 @ A3                                                        | Date<br>4/09/2009 | Drawn<br>DS/RO/EH |  |
| ent<br>EVUM                                             | File Name R:\N2000\N20000\N20079_Aevum CFV\D DRAWINGS\D_a Working Files\20079_HOST.pln |                   |                   |  |
|                                                         | Project Number                                                                         | Drawing Number    | Issue             |  |
|                                                         | N20079                                                                                 | DA10              | 02                |  |