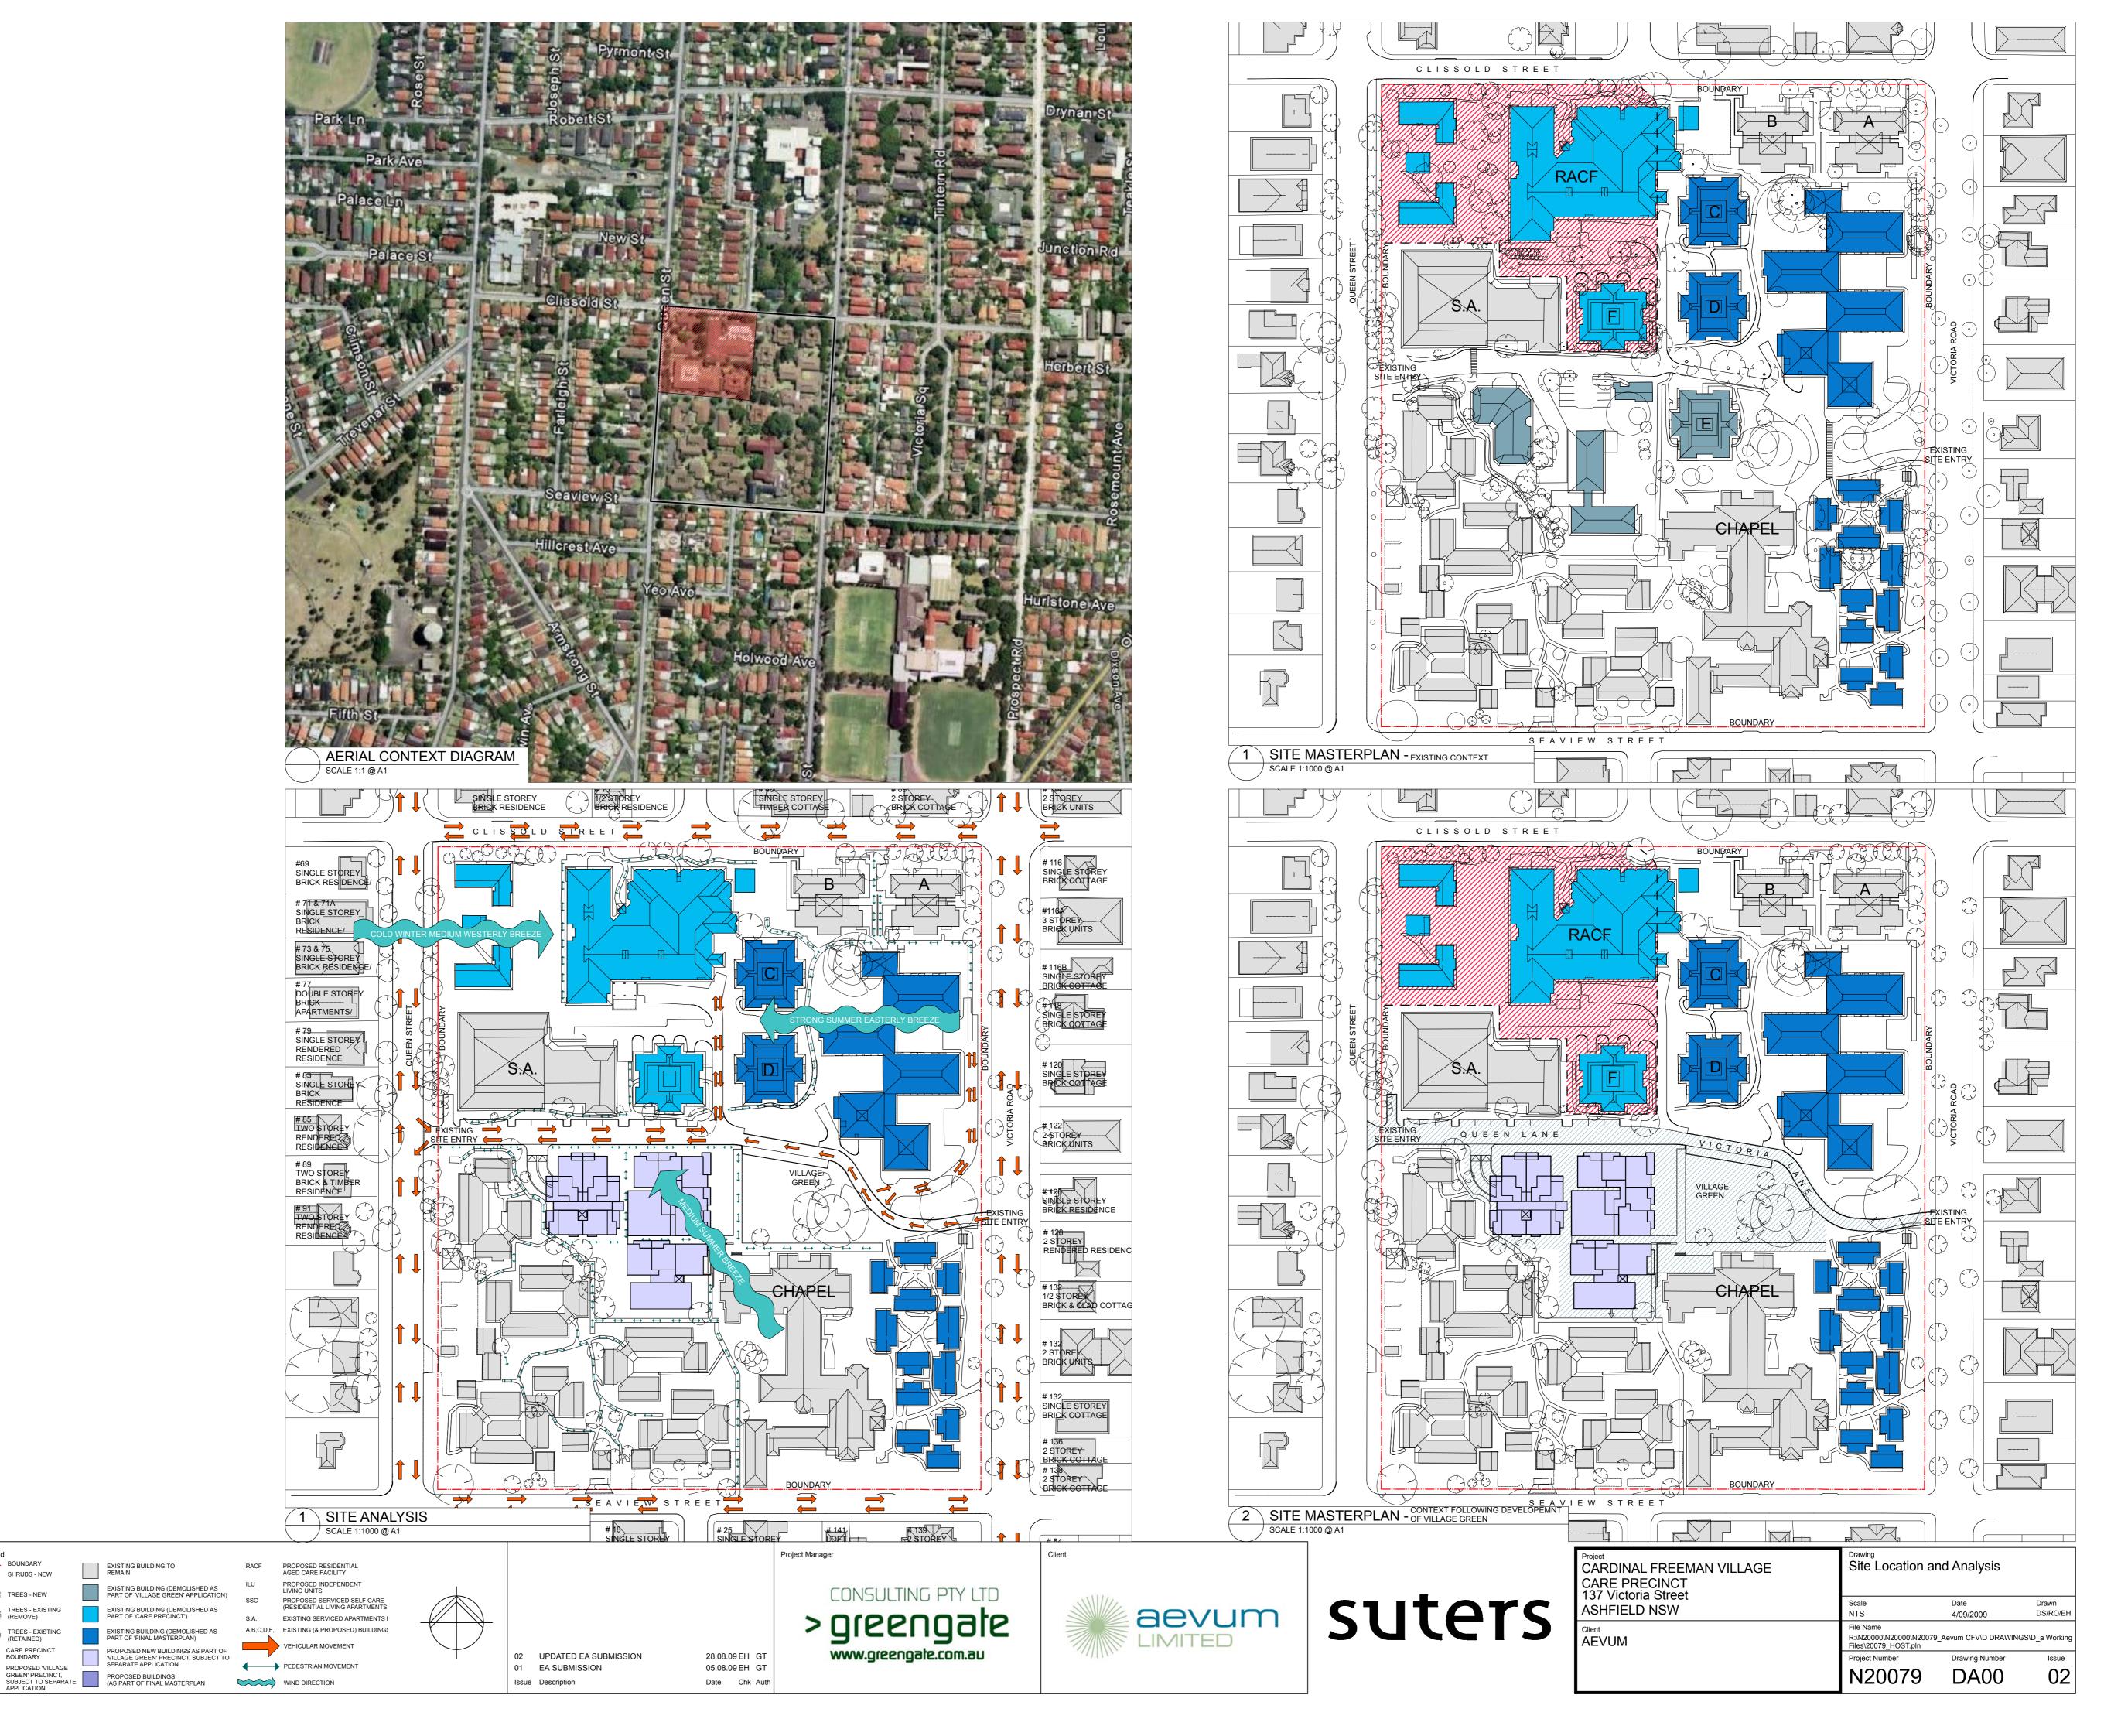

SUTERS ARCHITECTS PTY LTD

reproduced for any other project or purpose.

copies of drawings issued electronically.

The information contained in the document is copyright and may not be used or

Verify all dimensions and levels on site and report any discrepancies prior to the

Drawings are to be read in conjunction with all contract documents.

Suters Architects cannot guarantee the accuracy of content and format for

The completion of the issue details checked and authorised section below is

confirmation of the status of the drawing. The drawing shall not be used for construction unless endorsed "For Construction" and authorised for issue.

Use figured dimensions only. Do not scale from drawings.

www.sutersarchitects.com.au

commencement of work.

ABN 83 129 614 713

BOUNDARY

SHRUBS