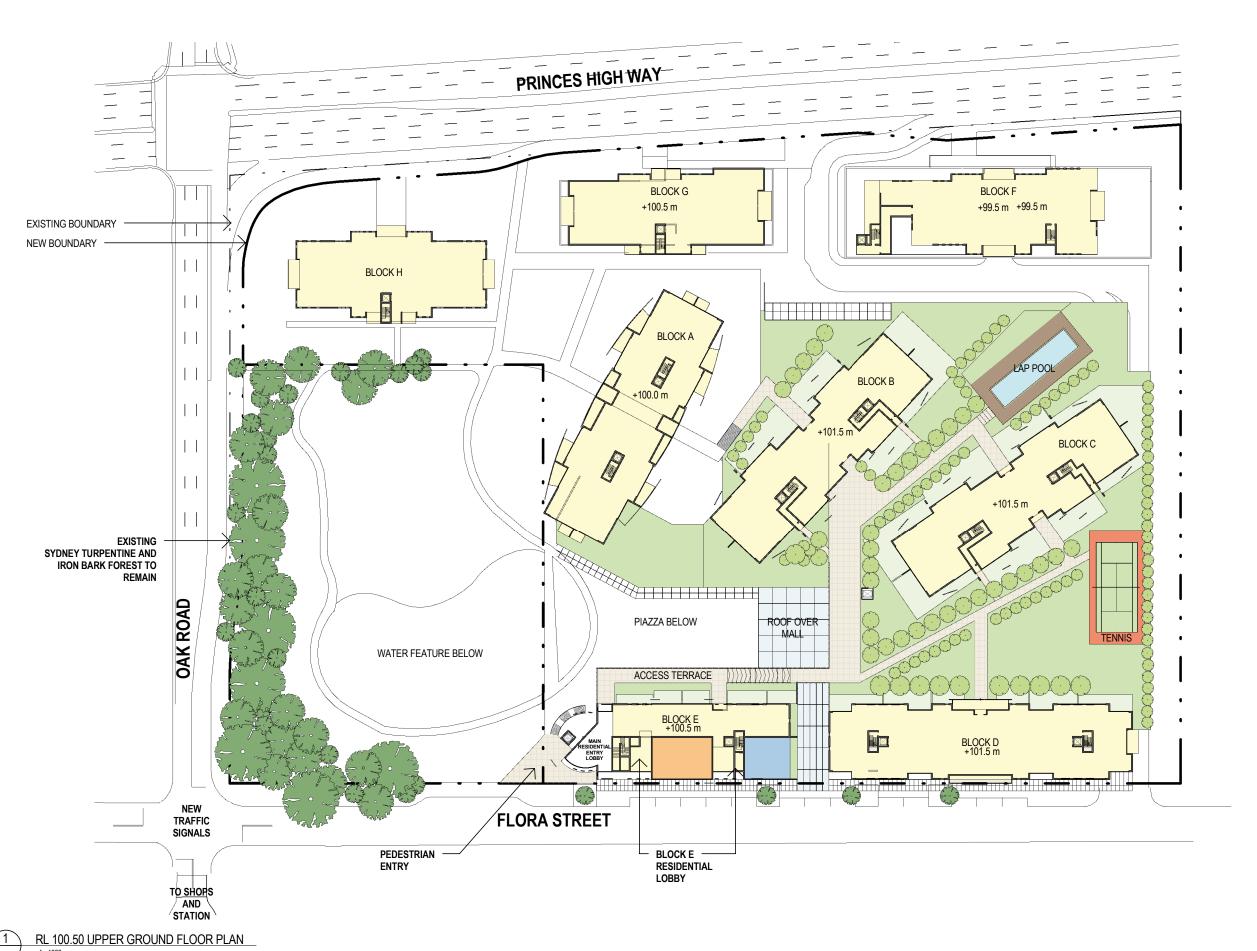

1 : 1000 NSW Registered & Nominated Architects: David Holm 5428, Geoffrey Lee 4223, Philip Bowen 4527

Australia Client Project Manager
Asia
Europe Henroth Investments Pty Limited Restifa & Partners

De Henroth Investments Pty Limited Restifa & Partners Suite 1
Surry Hills NSW 2010 123 Walker Street North Sydney NSW 2060

343 Pacific Highway
North Sydney NSW 2060
T +612 9964 9683
ABN 61 007 747 748

DRAWIN
UPPE
PROJEC
KIRR
PROJEC
09211

| VING TITLE: PER GROUND FLOOR PLAN |                  |                                                 |                |                 |
|-----------------------------------|------------------|-------------------------------------------------|----------------|-----------------|
| ECT NAME:<br>RAWEE BRICK PIT      |                  | CLIENT NAME:<br>HENROTH INVESTMENTS PTY LIMITED |                |                 |
| ECT NUMBER:<br>11902              | SCALE:<br>1:1000 | DRAWING NUMBER: 0120                            | DATE: 03/24/10 | REVISION NUMBER |