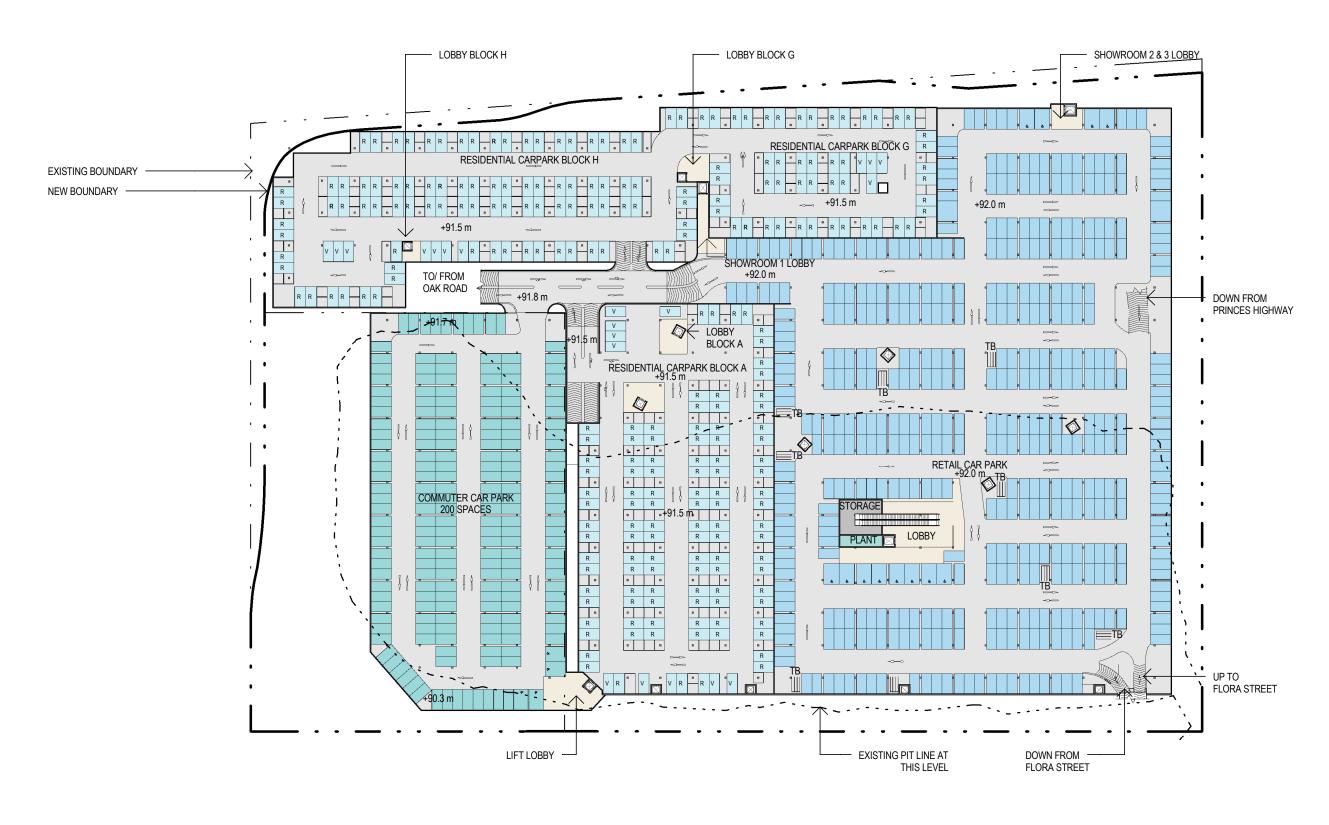

| ING TITLE:                   |                  |                                                 |                |                 |
|------------------------------|------------------|-------------------------------------------------|----------------|-----------------|
| SEMENT 1 PLAN                |                  |                                                 |                |                 |
| ECT NAME:<br>RAWEE BRICK PIT |                  | CLIENT NAME:<br>HENROTH INVESTMENTS PTY LIMITED |                |                 |
| ECT NUMBER: 11902            | SCALE:<br>1:1000 | DRAWING NUMBER: 0140                            | DATE: 03/24/10 | REVISION NUMBER |