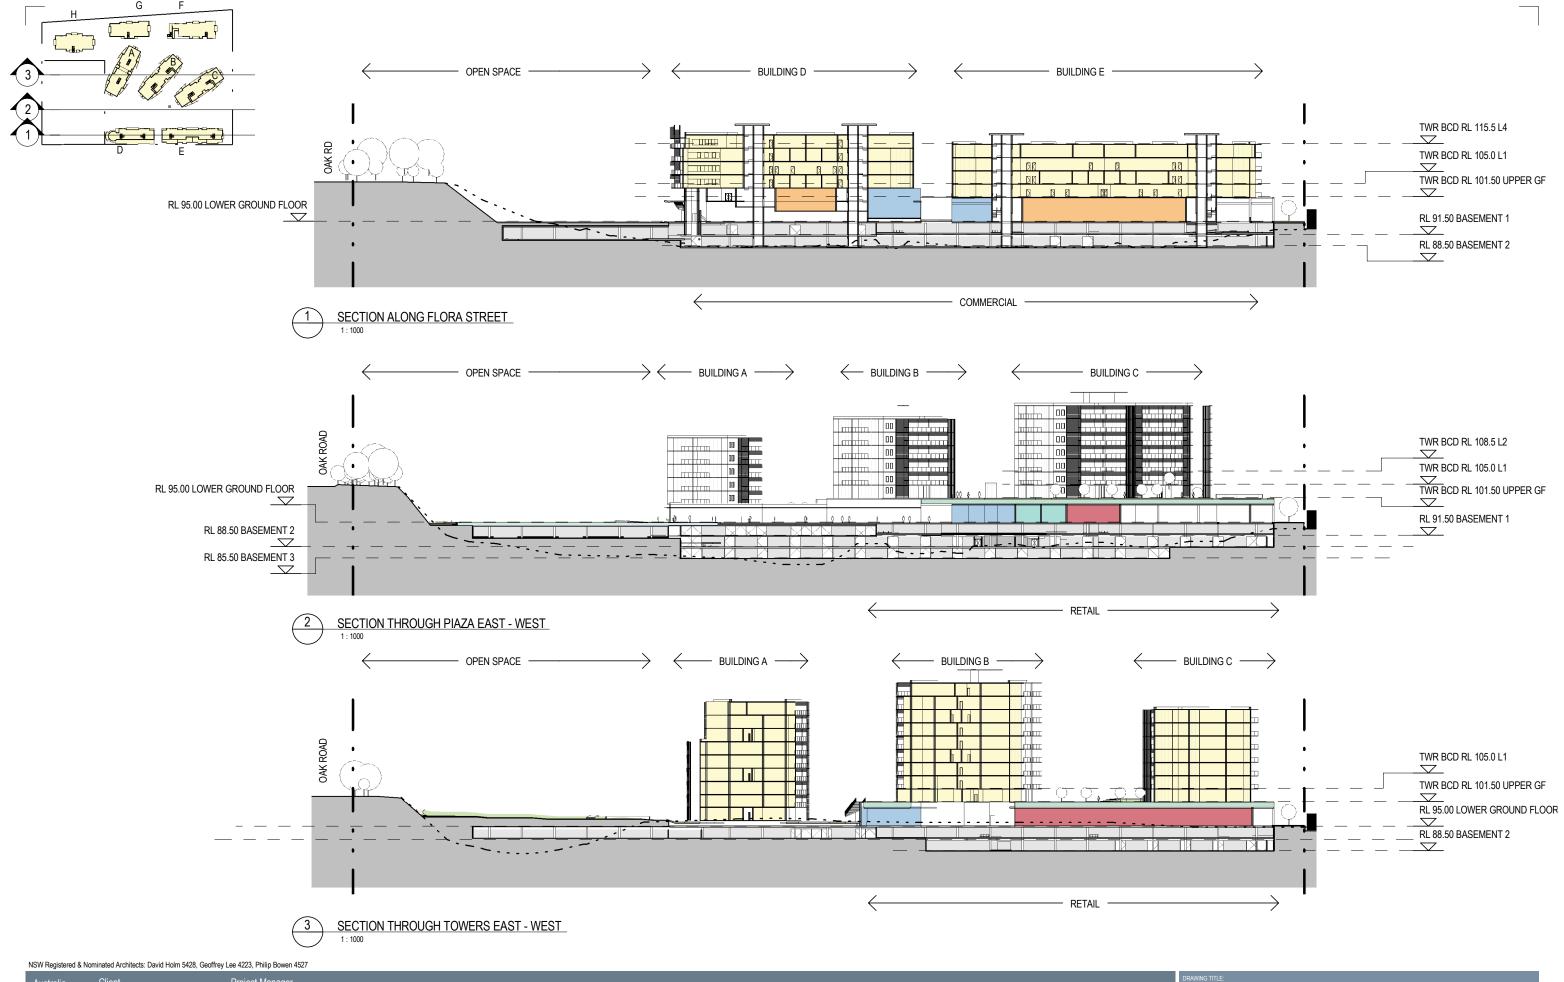

SEC
PROJE

| AWING TITLE:<br>ECTIONS EAST WES | ST                     |                                                 |                |                 |
|----------------------------------|------------------------|-------------------------------------------------|----------------|-----------------|
| DJECT NAME:<br>RRAWEE BRICK PIT  |                        | CLIENT NAME:<br>HENROTH INVESTMENTS PTY LIMITED |                |                 |
| 0JECT NUMBER:<br>0211902         | scale:<br>As indicated | DRAWING NUMBER: 0300                            | DATE: 03/25/10 | REVISION NUMBER |