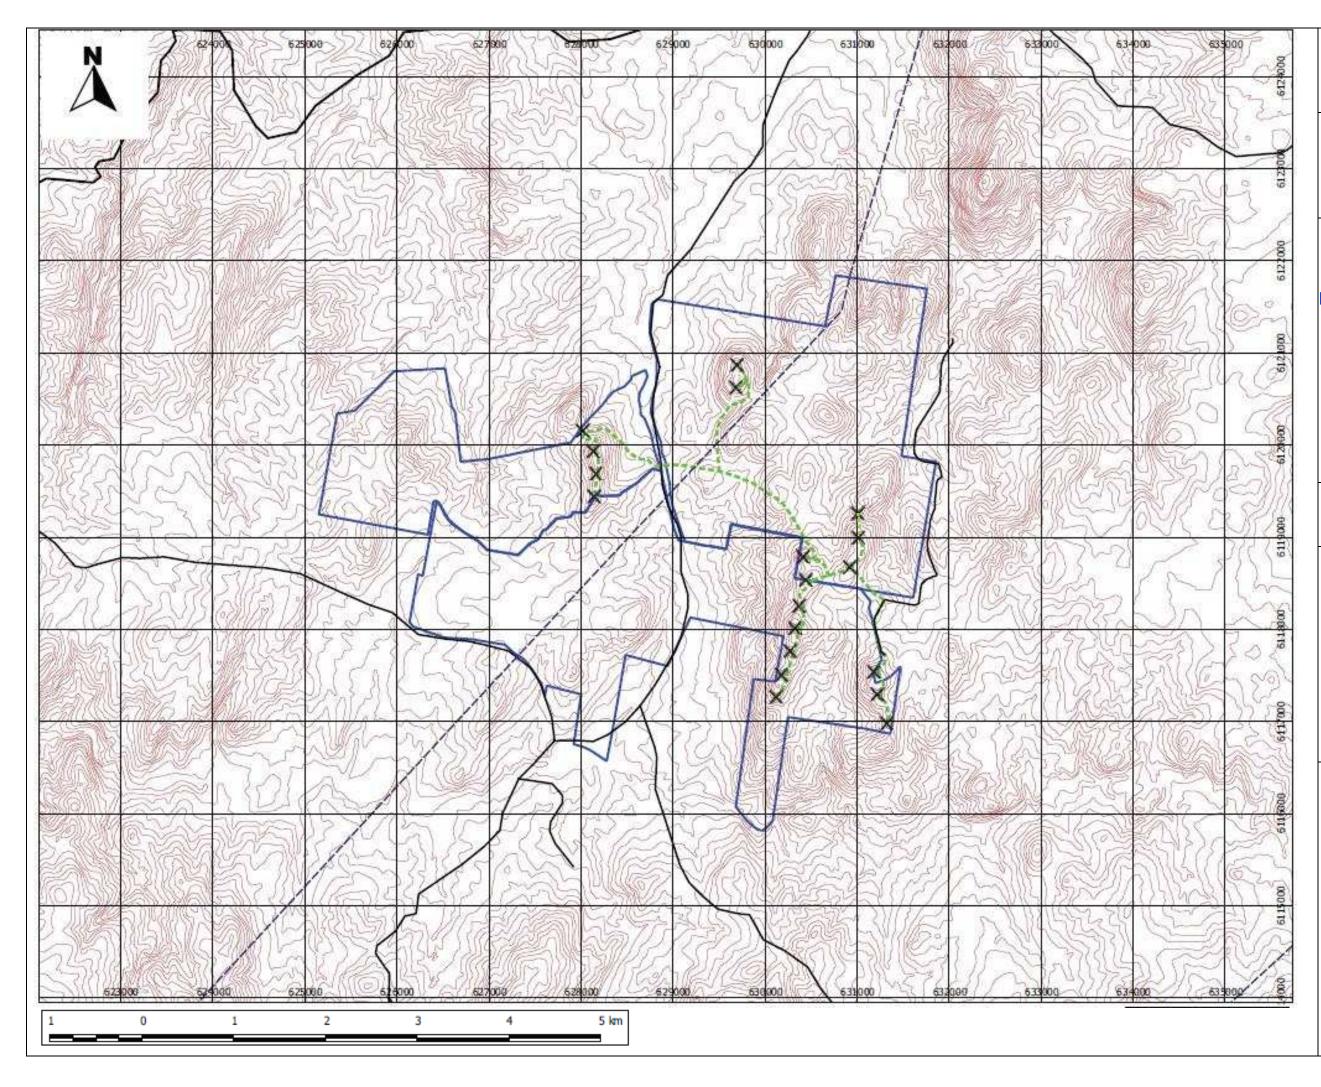

FIGURE 3: ADJUNGBILLY WIND FARM "ADJUNBILLY CLUSTER"-PROPOSED TURBINE LOCATIONS

Legend

– – – Power Lines

Site Boundaries

10m Contours

Existing Roads

**X** Proposed Turbine Location

Proposed Roads

Scale 1:50 000

Project Name: Adjungbilly Wind Farm

**Date:** 29<sup>th</sup> June 2010

Author: Magdalene Teo

Source : Google Maps / LPI

Disclaimer: This drawing/figure is copyright and shall remain the property of CBD Energy Ltd. This drawing/figure is indicative only and CBD Energy Ltd does not and cannot warrant that the information contained is accurate and therefore cannot and does not accept any liability for error, omission or misstatements