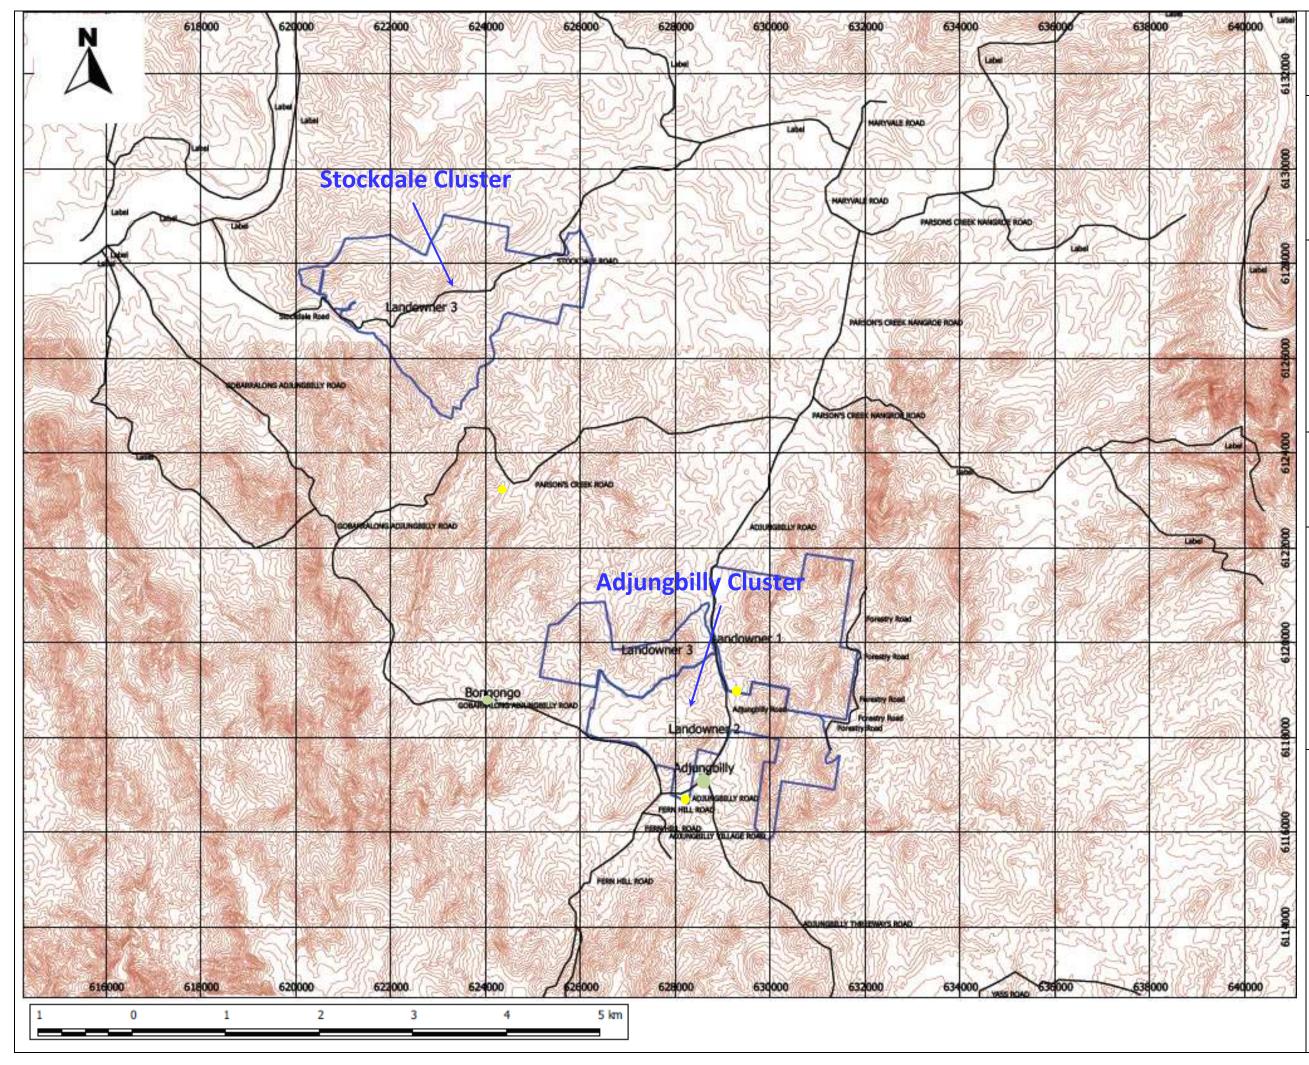

FIGURE 2: INDICATIVE LOCATION OF PROPOSED ADJUNGBILLY WIND FARM - SHOWING "STOCKDALE CLUSTER" AND "ADJUNGBILLY CLUSTER"

Legend

Homesteads

Landowner Boundaries

Existing Roads

Scale 1:50 000

Project Name: Adjungbilly Wind Farm