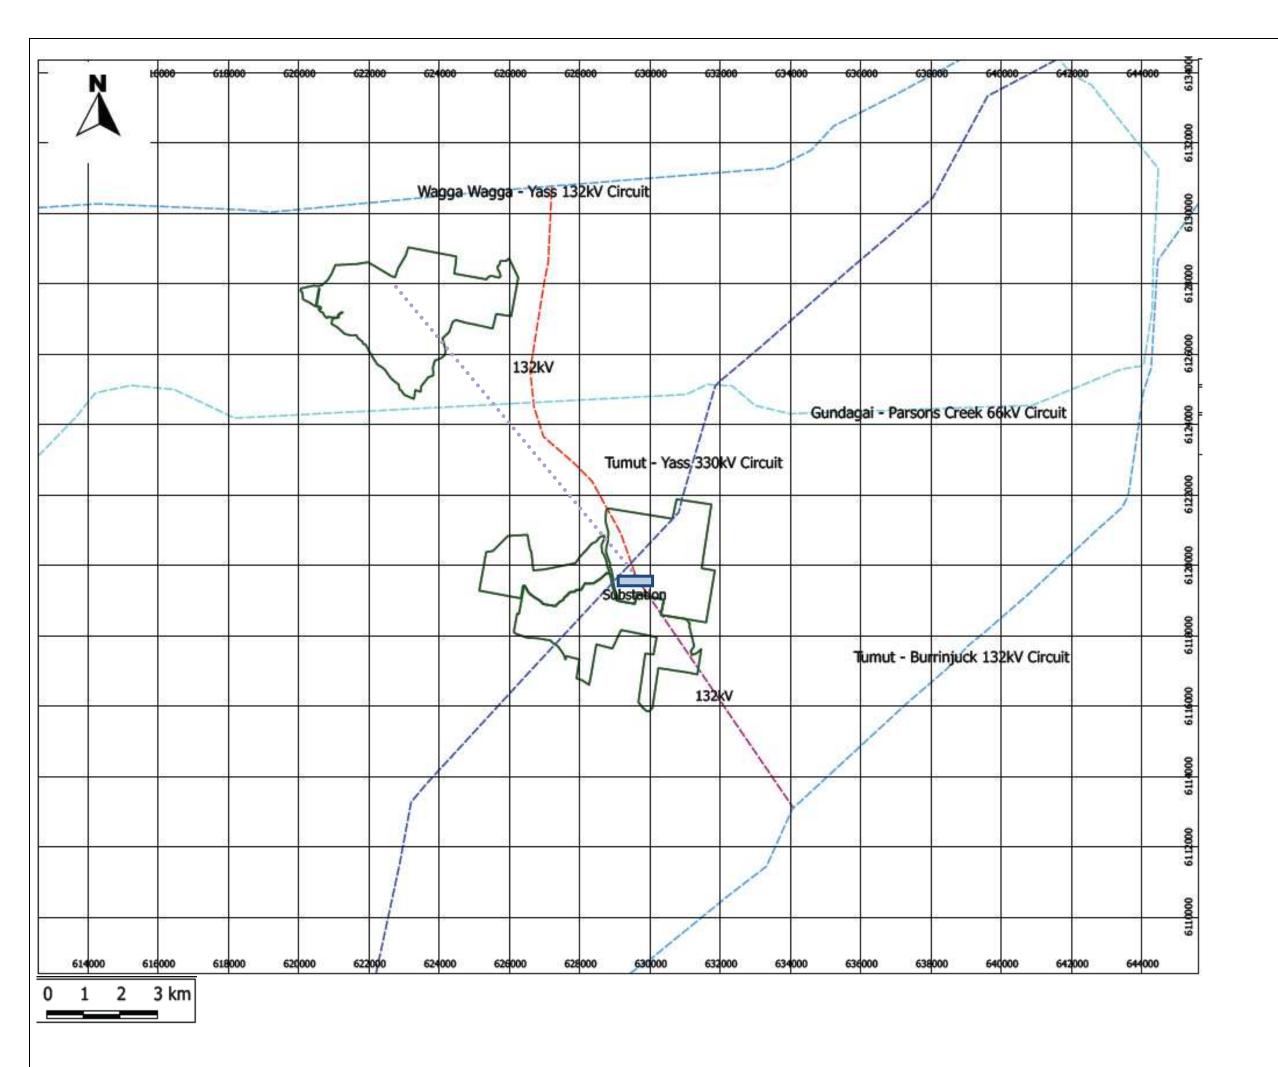

FIGURE 5: ADJUNGBILLY WIND FARM- PROPOSED GRID CONNECTION TO EXISITING POWER LINES

Landowner Boundary

Power Lines

default

132kV

330kV

66kV

Proposed Grid Connection

Proposed Alternative Grid

Proposed Intra-site Connection

Substation

Scale 1:50 000

# **Project Name:**

Adjungbilly Wind Farm

### Source:

LPI / Transgrid