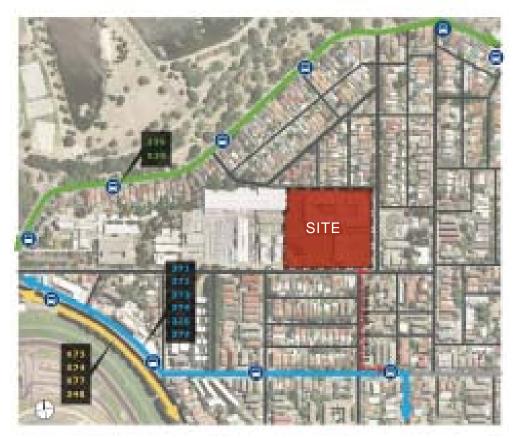

ibility map / existing development and topography map

Section 2 Existing

Site Analysis Plan

Floor-by-floor existing with colour codes by use

Section 3 Proposed

Site analysis plan

RL Height Diagram

Staging Diagram

Site Setbacks

Sections

SEPP 65 – 10 Design principles statement

Photomontages / detailed colour elevations / Finishes Board

Floor-by-floor proposed with colour codes by use

Landscape plans

Shadow diagrams

Section 4 GFA floor plans / Area schedule

GFA Floor plans / area schedule

Survey plans



# SECTION 1 CONTEXT

## 

Montefiore Aged Care Facility Part 3A Concept Plan July 2010



Site Location Randwick Council Boundary

#### Legend:

Site

Site Boundary

Heritage Item

North Randwick Heritage Conservation Area

#### Land Use::

POCKET

Ľ



# **JACKSON TEECE**





Accessibility Map



### Existing Development and Topography





Site Boundary

Zone 2C

## 175.125m



Site Boundary - 100 - 120 KING STREET & 30 - 36 DANGAR STREET, RANDWICK DP 879576, SITE ARE: 29 535sqm

### 178.490m

JACKSON TEECE