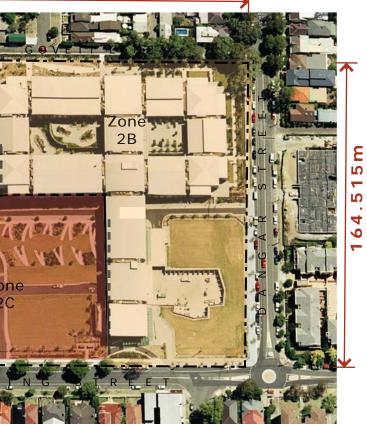

### Existing Development and Topography

Site Boundary

Zone 2C

## 175.125m

Site Boundary - 100 - 120 KING STREET & 30 - 36 DANGAR STREET, RANDWICK DP 879576, SITE ARE: 29 535sqm