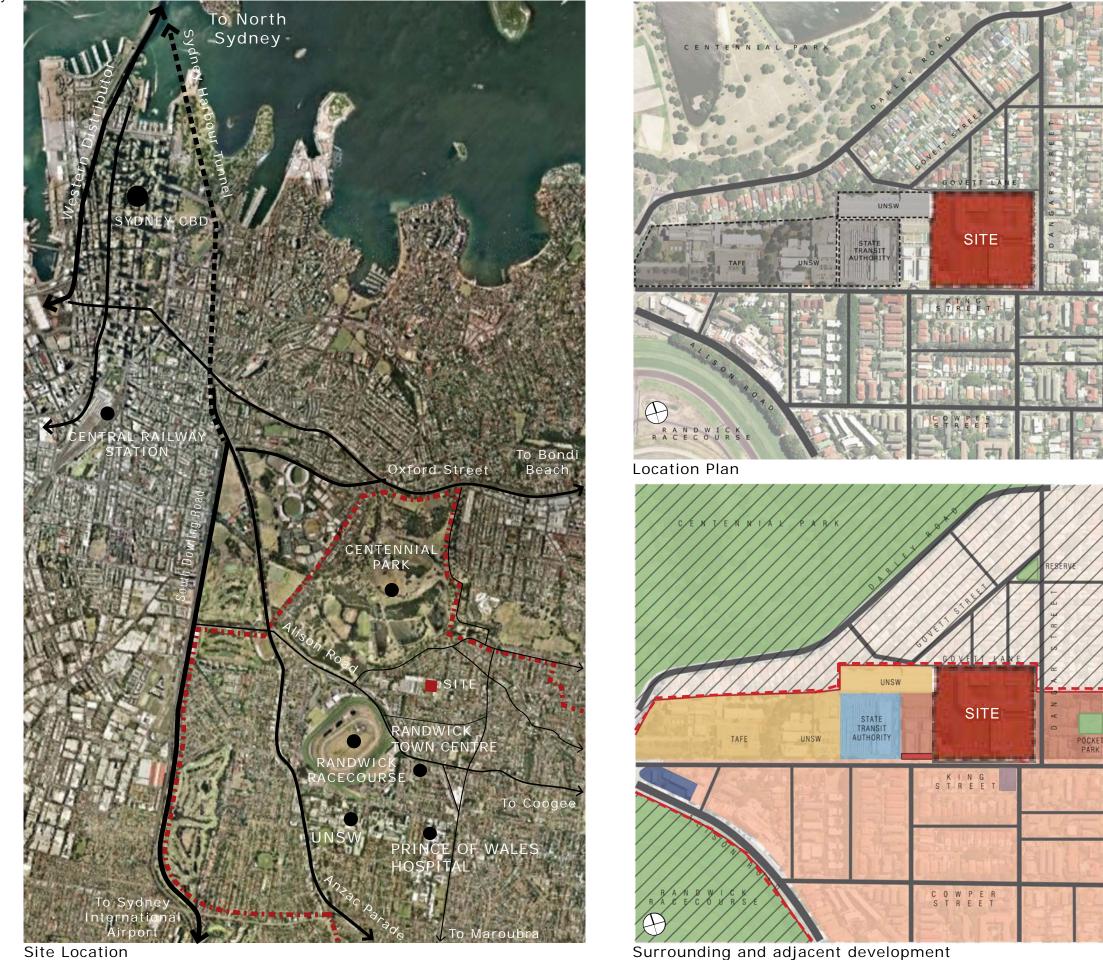

## 

Montefiore Aged Care Facility Part 3A Concept Plan July 2010

Site Location Randwick Council Boundary

#### Legend:

Site

Site Boundary

Heritage Item

North Randwick Heritage Conservation Area

### Existing Development and Topography

Site Boundary

Zone 2C

## 175.125m

Site Boundary - 100 - 120 KING STREET & 30 - 36 DANGAR STREET, RANDWICK DP 879576, SITE ARE: 29 535sqm