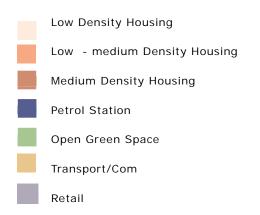

ion / site plan

Accessibility map / existing development and topography map

Section 2 Existing

Site Analysis Plan

Floor-by-floor existing with colour codes by use

Section 3 Proposed

Site analysis plan

RL Height Diagram

Staging Diagram

Site Setbacks

Sections

SEPP 65 – 10 Design principles statement

Photomontages / detailed colour elevations / Finishes Board

Floor-by-floor proposed with colour codes by use

Landscape plans

Shadow diagrams

Section 4 GFA floor plans / Area schedule

GFA Floor plans / area schedule

Survey plans



# SECTION 1 CONTEXT

## 

Montefiore Aged Care Facility Part 3A Concept Plan July 2010



Site Location Randwick Council Boundary

#### Legend:

Site

Site Boundary

Heritage Item

North Randwick Heritage Conservation Area

#### Land Use::

POCKET

Ľ



# **JACKSON TEECE**





Accessibility Map



### Existing Development and Topography





Site Boundary

Zone 2C

## 175.125m



Site Boundary - 100 - 120 KING STREET & 30 - 36 DANGAR STREET, RANDWICK DP 879576, SITE ARE: 29 535sqm

### 178.490m

JACKSON TEECE