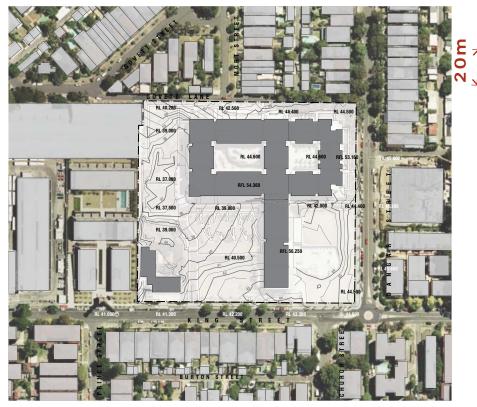

### Existing Development and Topography

Site Boundary

Zone 2C

## 175.125m

Site Boundary - 100 - 120 KING STREET & 30 - 36 DANGAR STREET, RANDWICK DP 879576, SITE ARE: 29 535sqm

### 178.490m

JACKSON TEECE