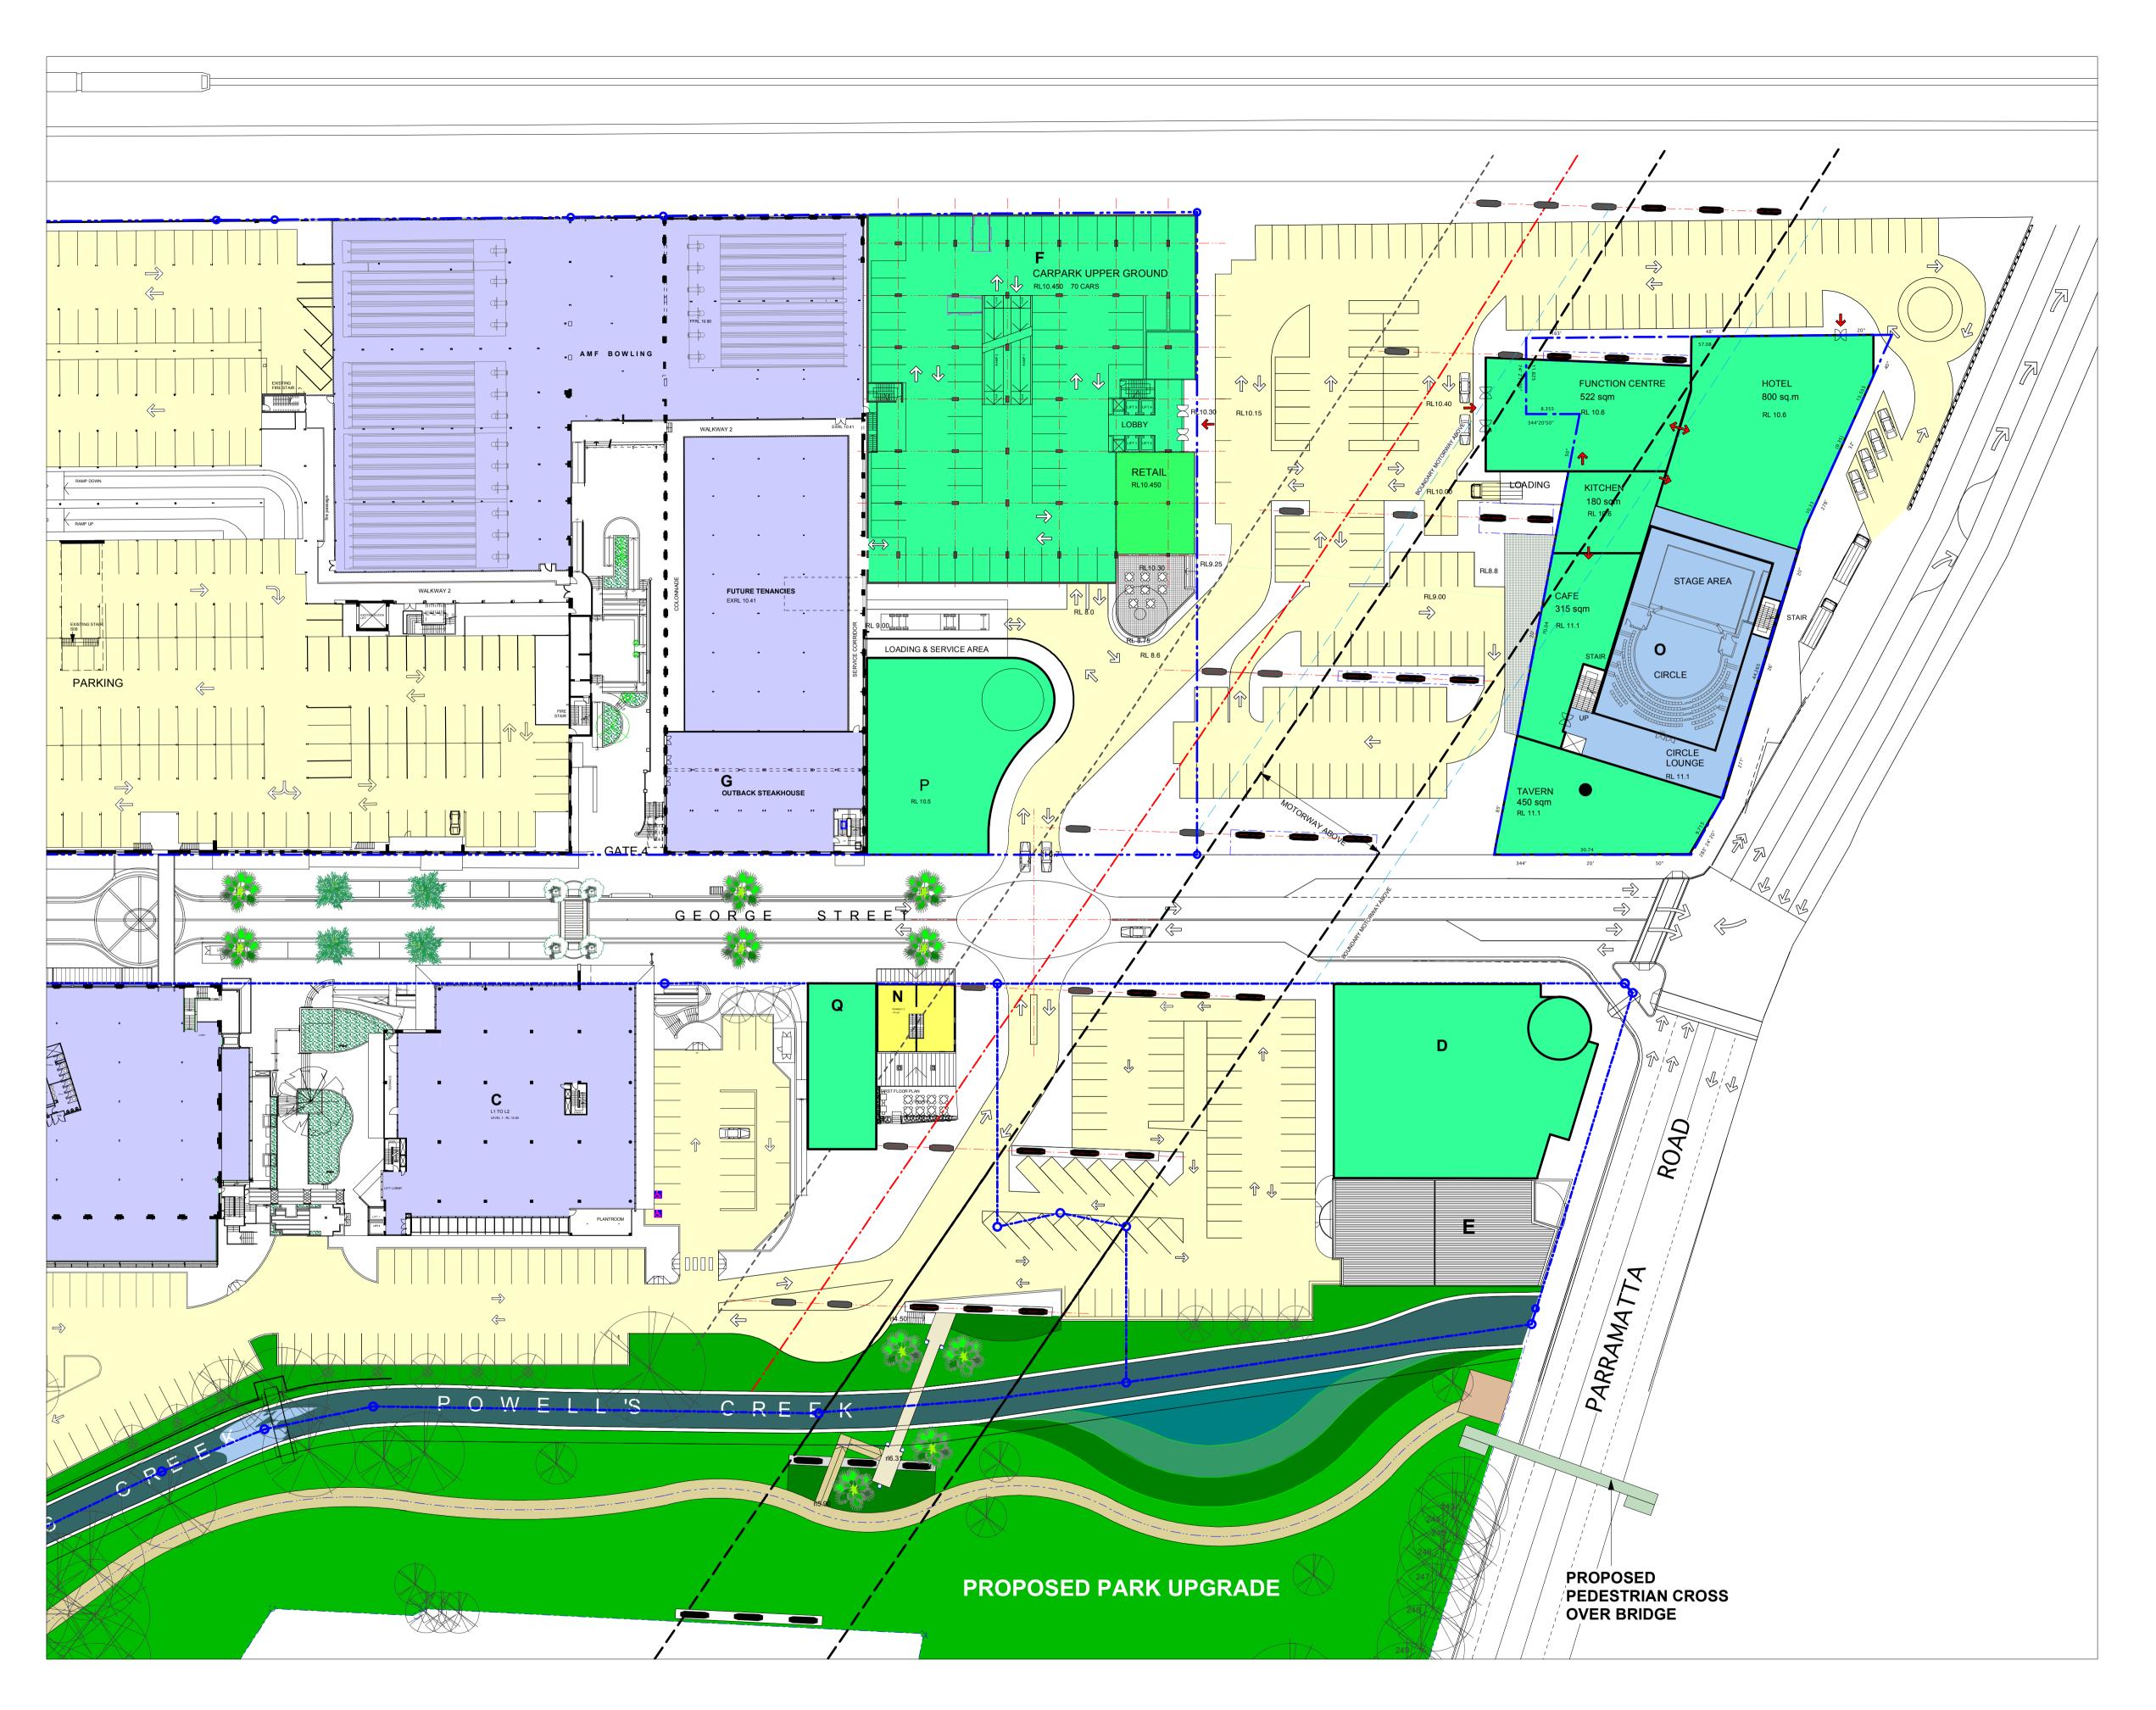

| BY  | CLIENT                 | TITLE               |
|-----|------------------------|---------------------|
| YAP |                        |                     |
| YAP |                        | UPPER GROUND LEVEL  |
|     |                        |                     |
|     |                        |                     |
|     | PROPERTY GROUP         |                     |
|     |                        | 0 1 2 3 4 5 10 20 3 |
|     | LEVEL 3, 50 YEO STREET |                     |
|     |                        |                     |
|     | NEUTRAL BAY NSW 2060   |                     |

| L  | PROJECT<br>PROPOSED REDEVELOPMENT<br>BAKEHOUSE QUARTERS |               |       |         | Copyright WAH Architects Pty Ltd<br>JOB Nº. 21007 |             | *        |  |
|----|---------------------------------------------------------|---------------|-------|---------|---------------------------------------------------|-------------|----------|--|
| 30 | 40M                                                     | 1 : 500 @ A1  | DATE  | 9-05-08 | DRAWING Nº.                                       | SK02        | REVISION |  |
|    |                                                         | 1 : 1000 @ A3 | SCALE | 1 : 500 | PRELIMINA                                         | <b>N</b> RY |          |  |