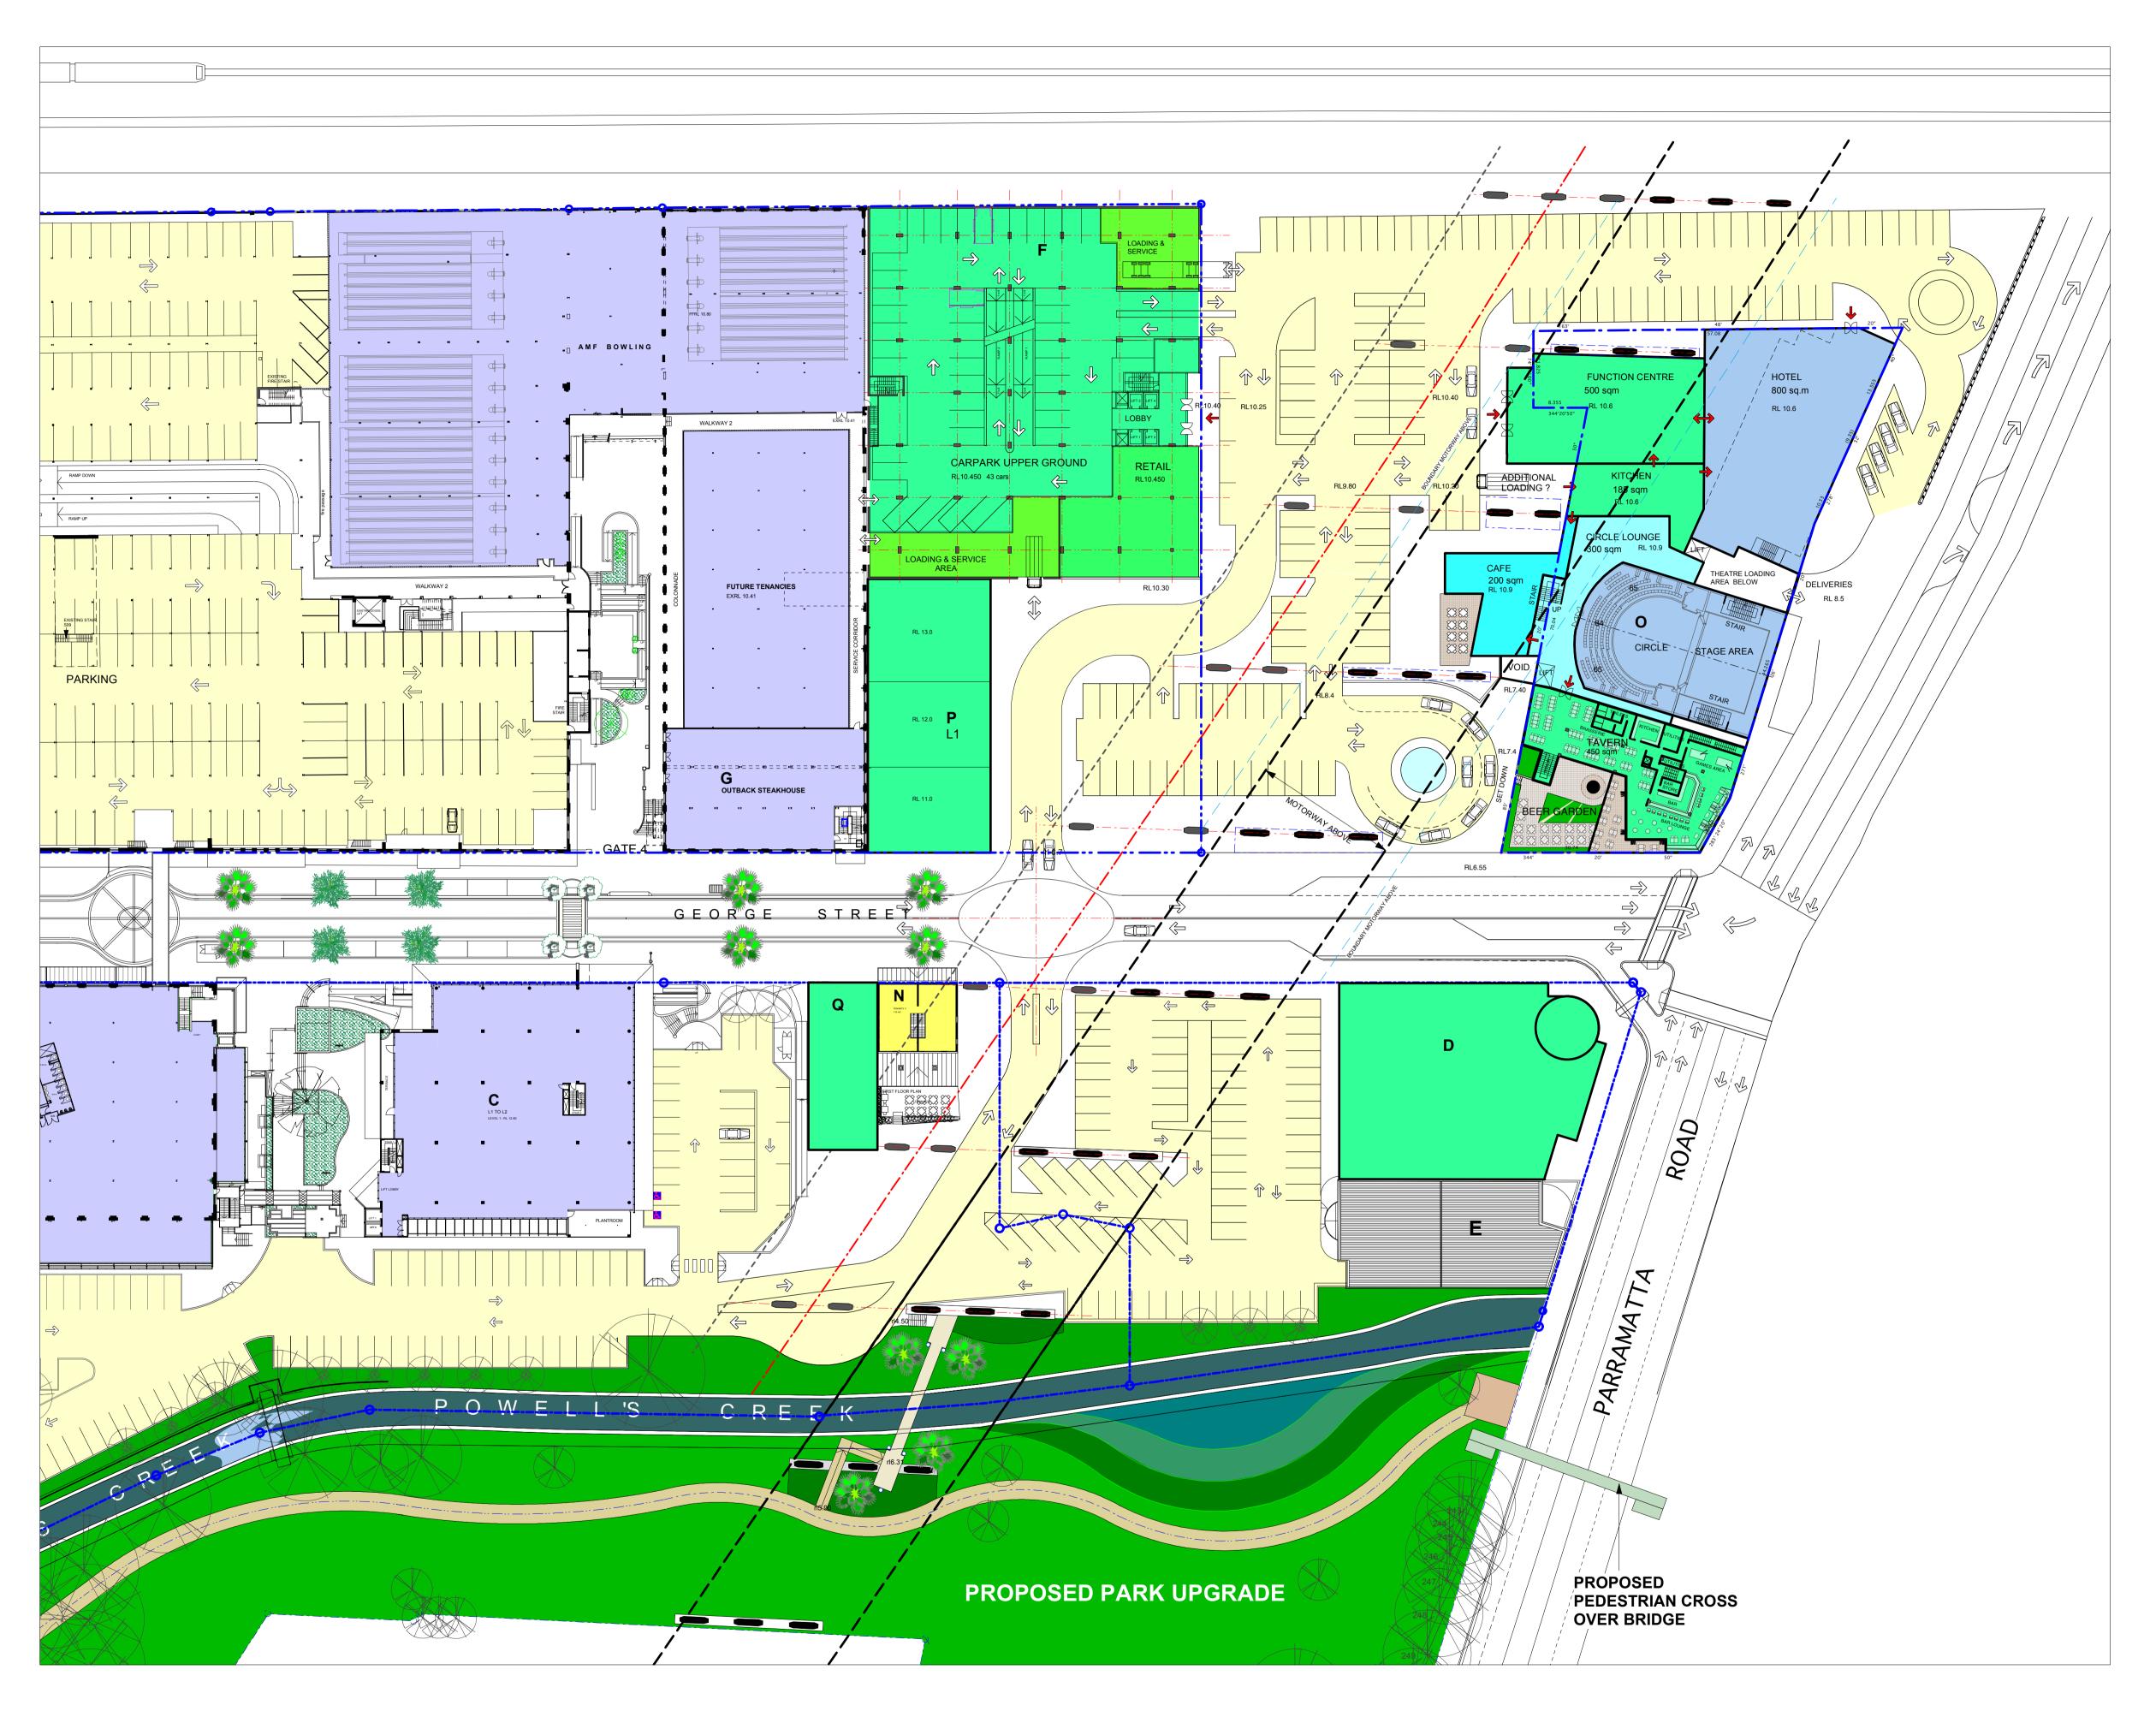

 I
 I
 I

| B'<br>Y/ |    | CLIENT                 | TITLE              |
|----------|----|------------------------|--------------------|
| Y        | AP |                        | UPPER GROUND LEVEL |
| Y        | λP |                        |                    |
| Y/       | \P |                        |                    |
|          |    | PROPERTY G R O U P     |                    |
|          |    |                        | 0 1 2 3 4 5 10 20  |
|          |    | LEVEL 3, 50 YEO STREET |                    |
|          |    | NEUTRAL BAY NSW 2060   |                    |
|          |    |                        |                    |

|    | PROJECT<br>PROPOSED REDEVELOPMENT<br>BAKEHOUSE QUARTERS |               | Copyright WAH Architects Pty Ltd<br>JOB Nº. 21007 |             | *    |          |
|----|---------------------------------------------------------|---------------|---------------------------------------------------|-------------|------|----------|
| 30 | 40M                                                     | 1 : 500 @ A1  | DATE 13-05-08                                     | DRAWING Nº. | SK02 | REVISION |
|    | 1 : 10                                                  | 1 : 1000 @ A3 | SCALE 1 : 500                                     | PRELIMIN    | ARY  | С        |