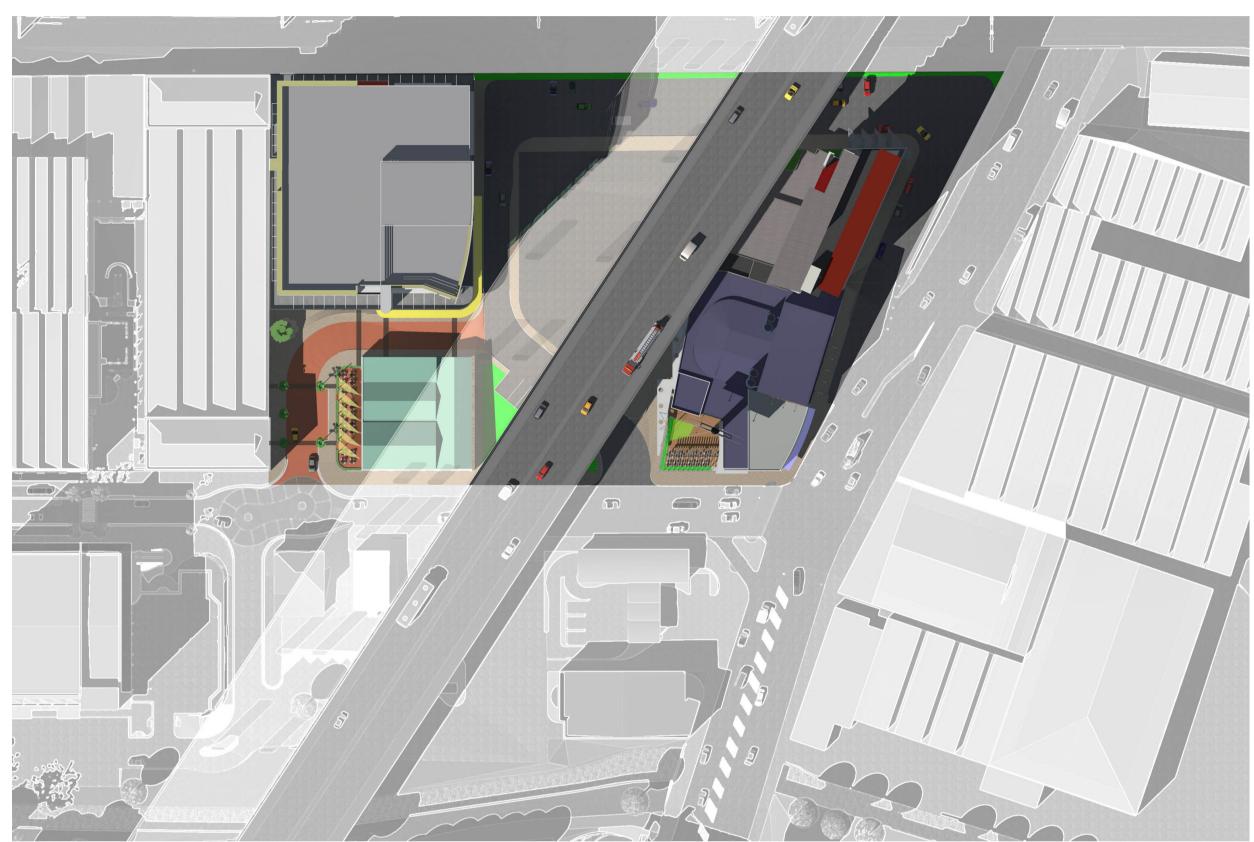

## PROPOSED REDEVELOPMENT - SOUTH EAST PRECINCT

FOR PELORUS

Bake House Quarter

north strathfield

**SEPT 2010** 

| <b>BUILDING F</b>                                                                                                                                           | OFFICE BUILDING                                                                            |
|-------------------------------------------------------------------------------------------------------------------------------------------------------------|--------------------------------------------------------------------------------------------|
| PARKING                                                                                                                                                     |                                                                                            |
| FLOORS                                                                                                                                                      | PARKING SPACES                                                                             |
| BASEMENT B5 & B5A<br>BASEMENT B4 & B4A<br>BASEMENT B3 & B3A<br>BASEMENT B2 & B2A<br>BASEMENT B1 & B1A<br>LOWER GROUND<br>UPPER GROUND<br>LEVEL 1<br>LEVEL 2 | 101<br>101<br>101<br>101<br>90<br>25<br>18<br>65<br>85                                     |
| 9 DISABLED SPACES PRO                                                                                                                                       | TOTAL = 687<br>OVIDED                                                                      |
| GROSS FLOOR AREA FLOORS LOWER GROUND LIFT LOBBY & CORRIDORS RETAIL DRAMA THEATRE GROUND LOBBY RETAIL AMENITIES LEVELS 3 TO L12                              | AREA ( m2)  89 106 1,276  80 360 84 2,274 X 10 FLOORS = 22,740  TOTAL = 24,735  RESTAURANT |
| GROUND                                                                                                                                                      | 310                                                                                        |
|                                                                                                                                                             | TOTAL = 310                                                                                |
| <b>BUILDING P</b>                                                                                                                                           | THEATRE                                                                                    |
| LOWER GROUND<br>UPPER GROUND                                                                                                                                | 1,253<br>740                                                                               |
|                                                                                                                                                             | TOTAL = 1,993                                                                              |
| <b>BUILDING Q</b>                                                                                                                                           | HOTEL                                                                                      |
| UPPER GROUND<br>LEVEL 1<br>LEVELS 2 TO L12<br>(16 SUITES/FLOOR X 11 =                                                                                       | 1,160<br>516<br>545 X 11 FLOORS = 5,995<br>176) TOTAL = 7,671                              |
|                                                                                                                                                             | TOTAL = 34,625                                                                             |