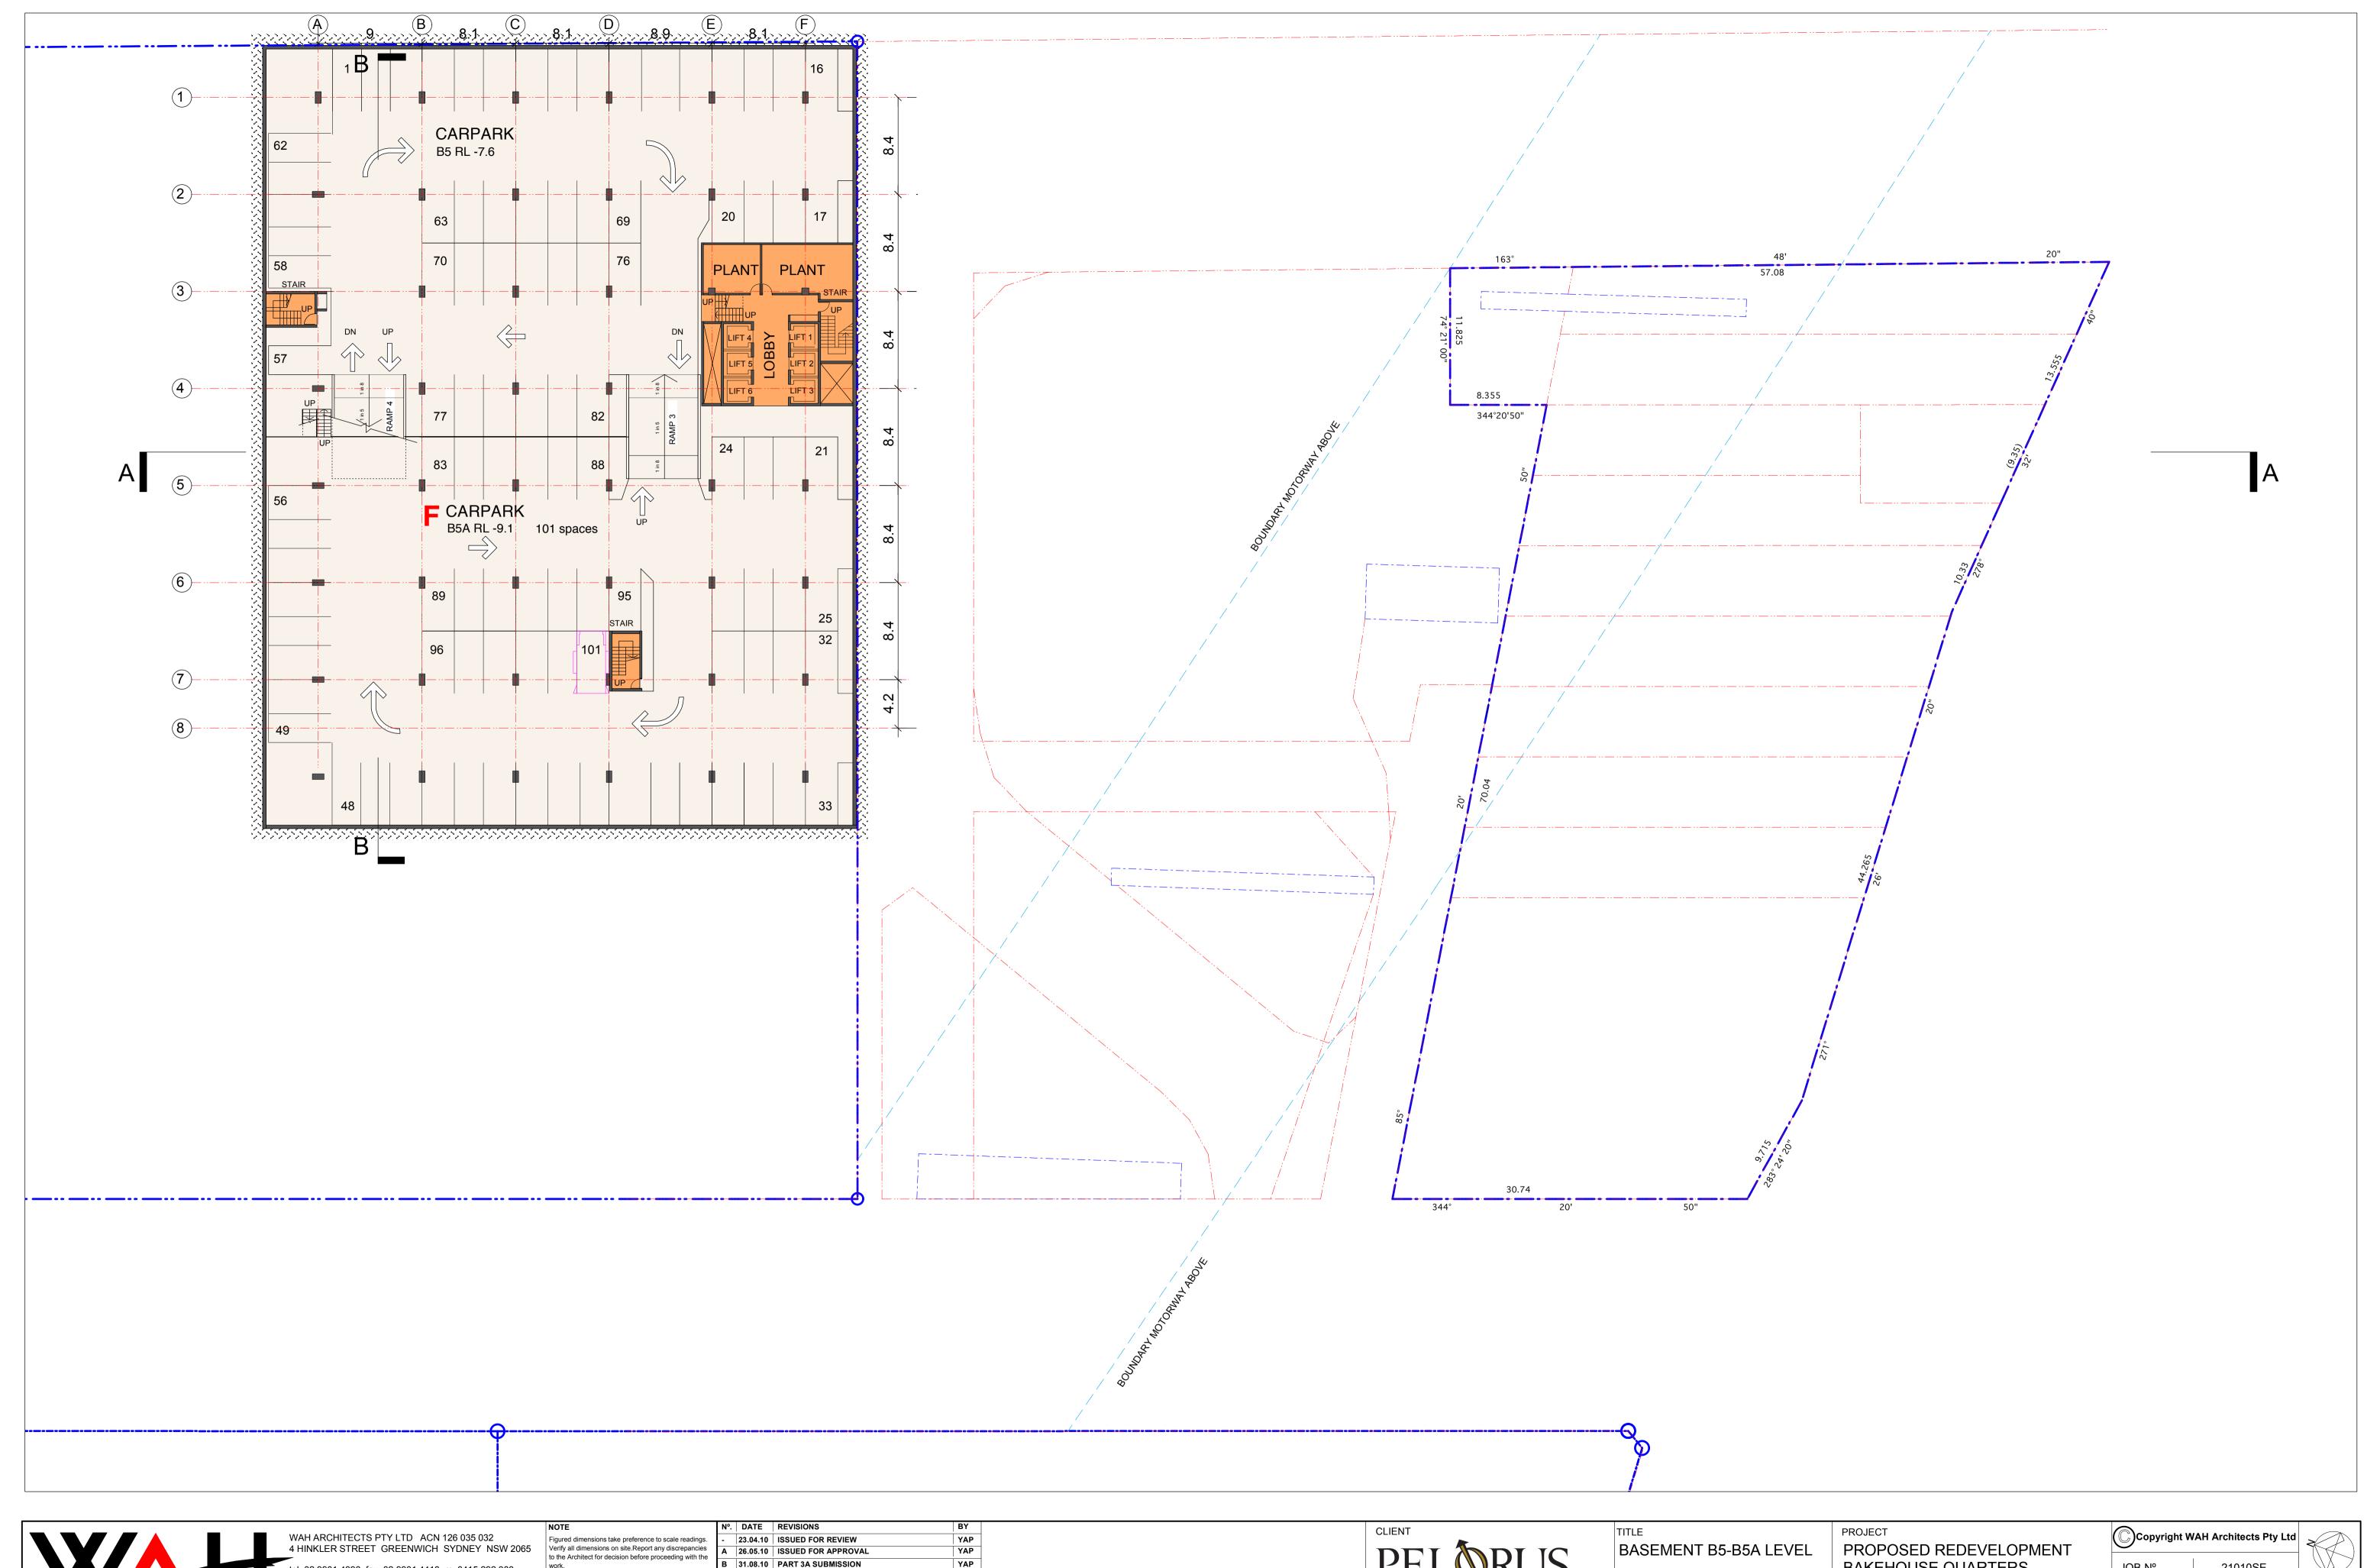

| CLIENT                 |
|------------------------|
| PELORUS                |
| PROPERTY GROUP         |
| LEVEL 3, 50 YEO STREET |
| NEUTRAL BAY NSW 2060   |

| BASEMENT | B5-B5A LEVEL |     | PROJECT PROPOSED REDEVELOPMENT BAKEHOUSE QUARTERS |       |          |             | Copyright WAH Architects Pty Ltd  JOB N°. 21010SE |          |
|----------|--------------|-----|---------------------------------------------------|-------|----------|-------------|---------------------------------------------------|----------|
| 12345    | 5 10 20      | 20m | 20m<br>1: 250 @ A1<br>1: 500 @ A3                 | DATE  | 31.08.10 | DRAWING N°. | DA02                                              | REVISION |
|          |              |     |                                                   | SCALE | 1:250@A1 | DEVELOPME   | NT APPROVAL                                       | В        |