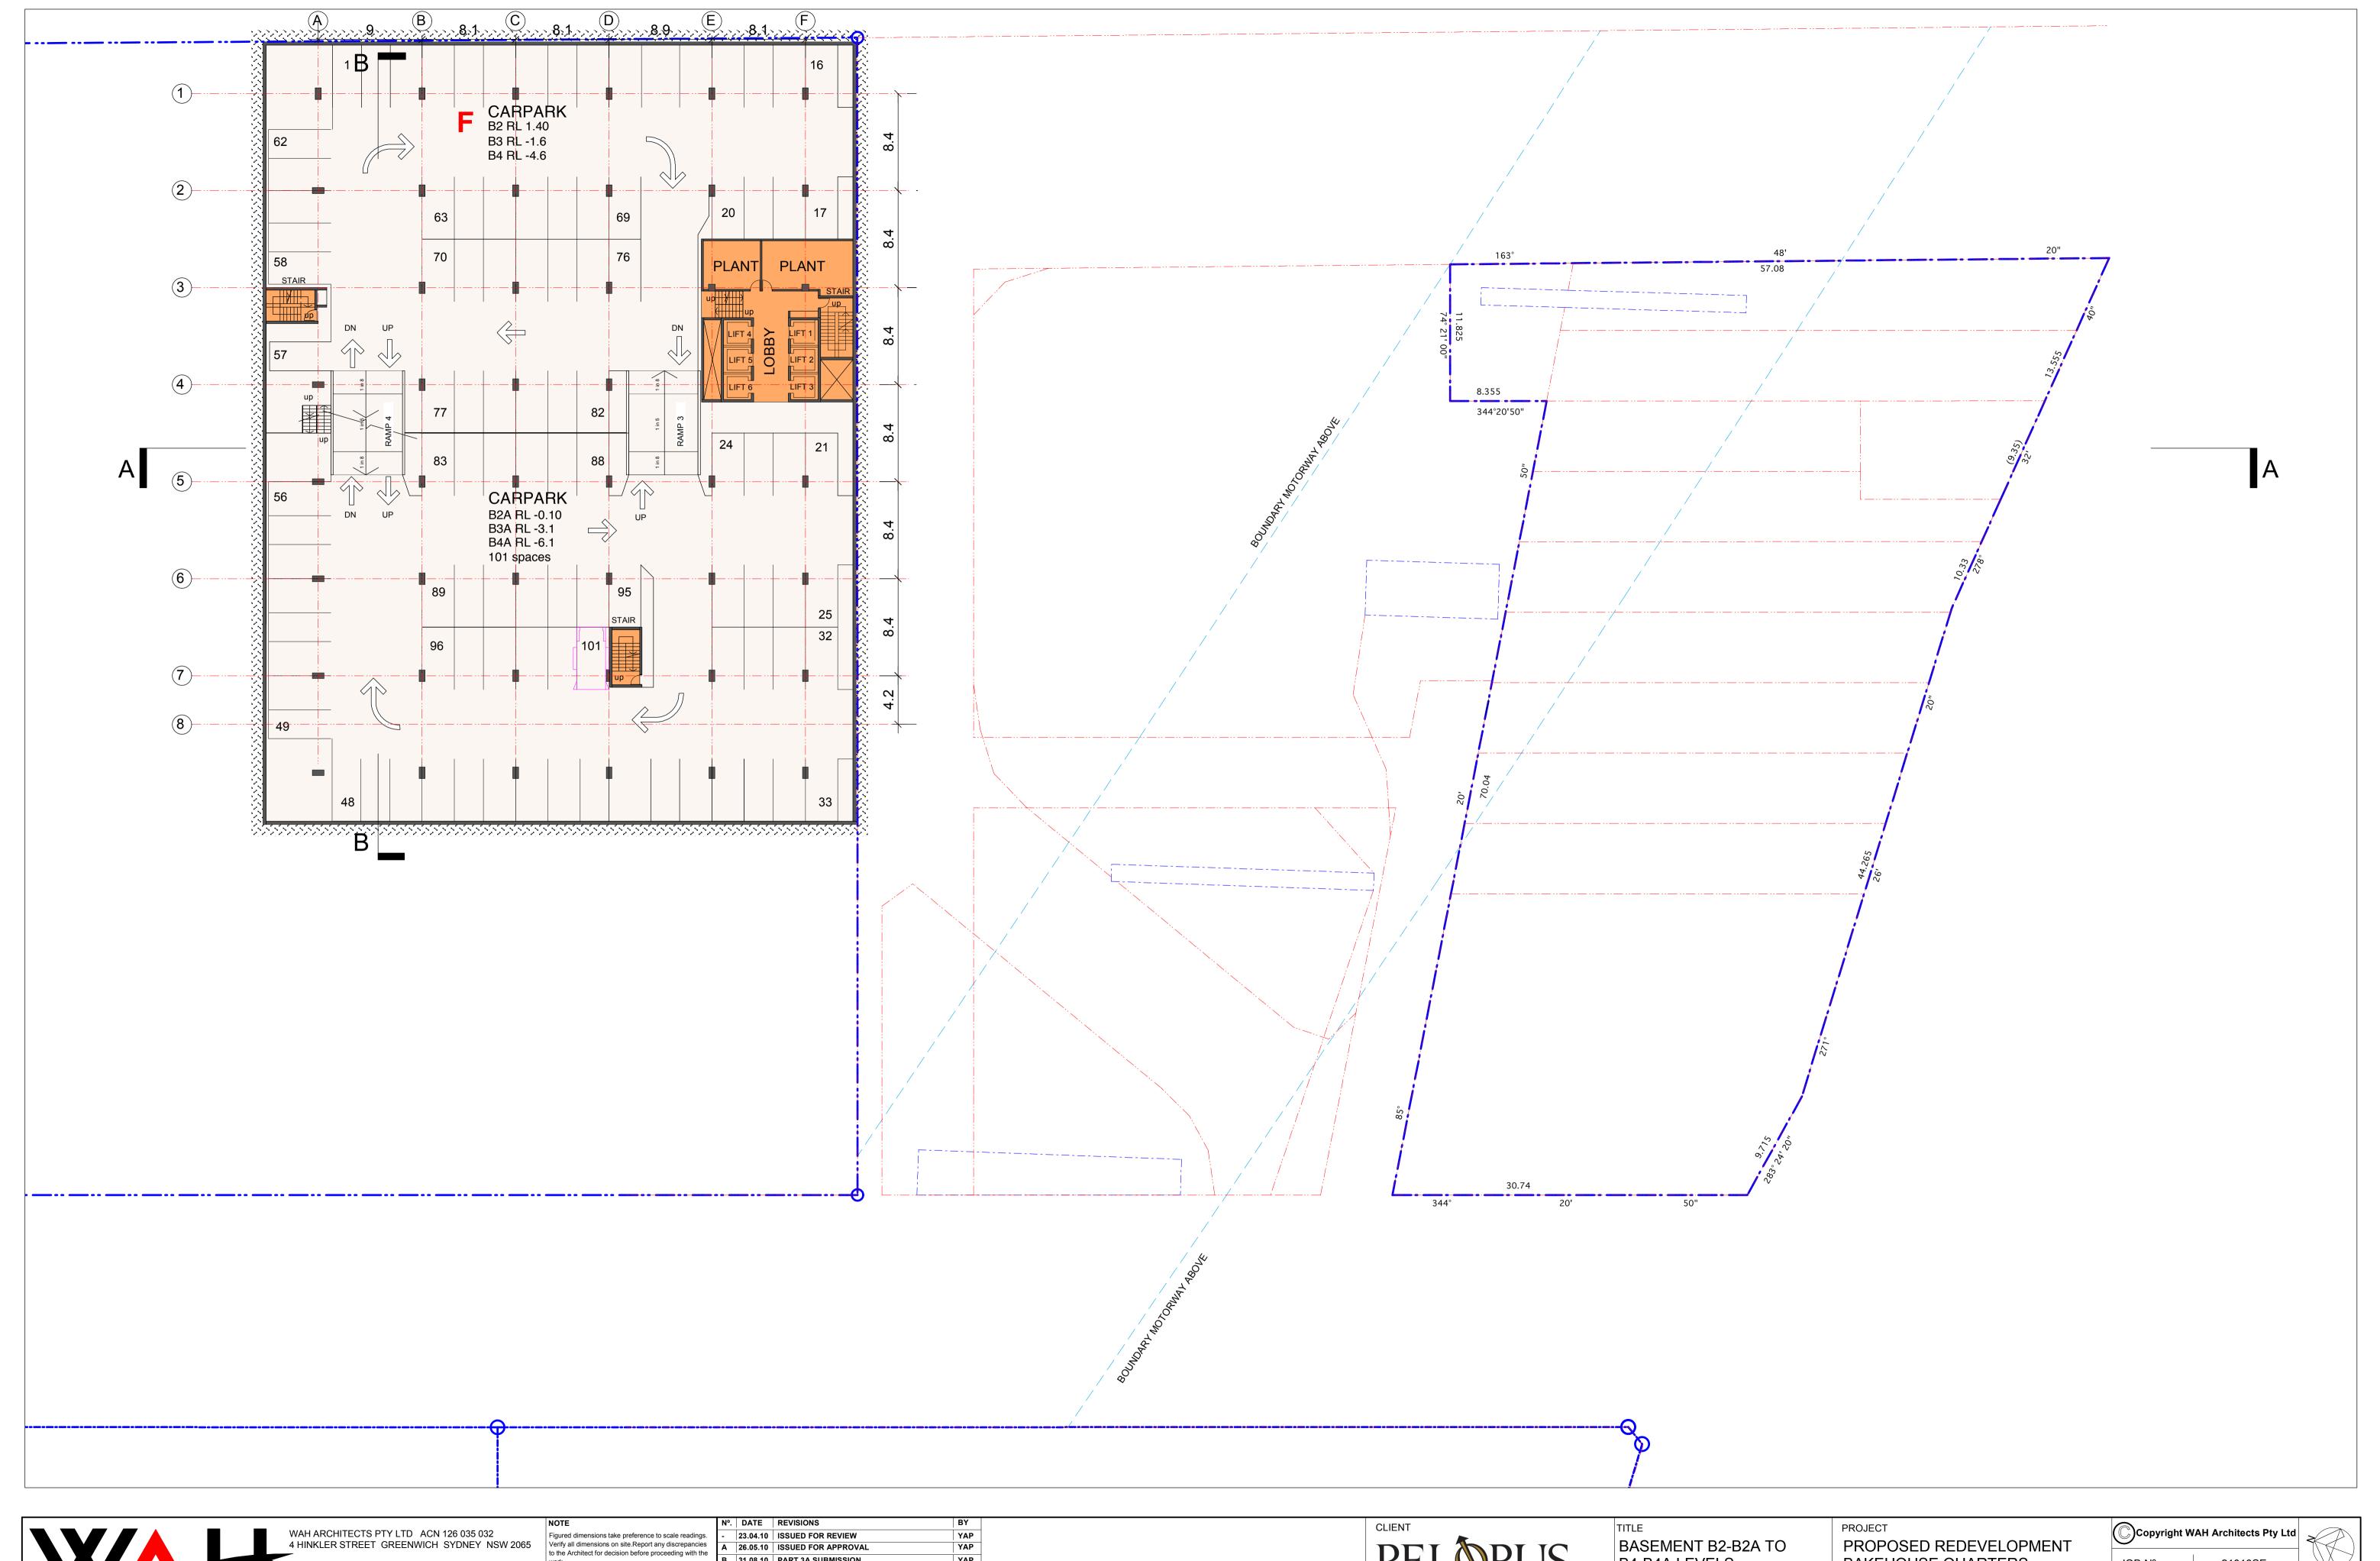

| CLIENT                 | 7 |
|------------------------|---|
| PEL <b>O</b> RUS       |   |
| PROPERTY GROUP         |   |
| LEVEL 3, 50 YEO STREET | ( |
| NEUTRAL BAY NSW 2060   |   |

| BASEMENT B2<br>B4-B4A LEVEL |    | PROJECT PROPOSED REDEVELOPMENT BAKEHOUSE QUARTERS |              |       |            | Copyright WA | H Architects Pty Ltd<br>21010SE |          |
|-----------------------------|----|---------------------------------------------------|--------------|-------|------------|--------------|---------------------------------|----------|
| 12345                       | 10 | 20m                                               | 1 : 250 @ A1 | DATE  | 31.08.10   | DRAWING N°.  | DA03                            | REVISION |
|                             |    |                                                   | 1 : 500 @ A3 | SCALE | 1 : 250@A1 | DEVELOPME    | NT APPROVAL                     | В        |