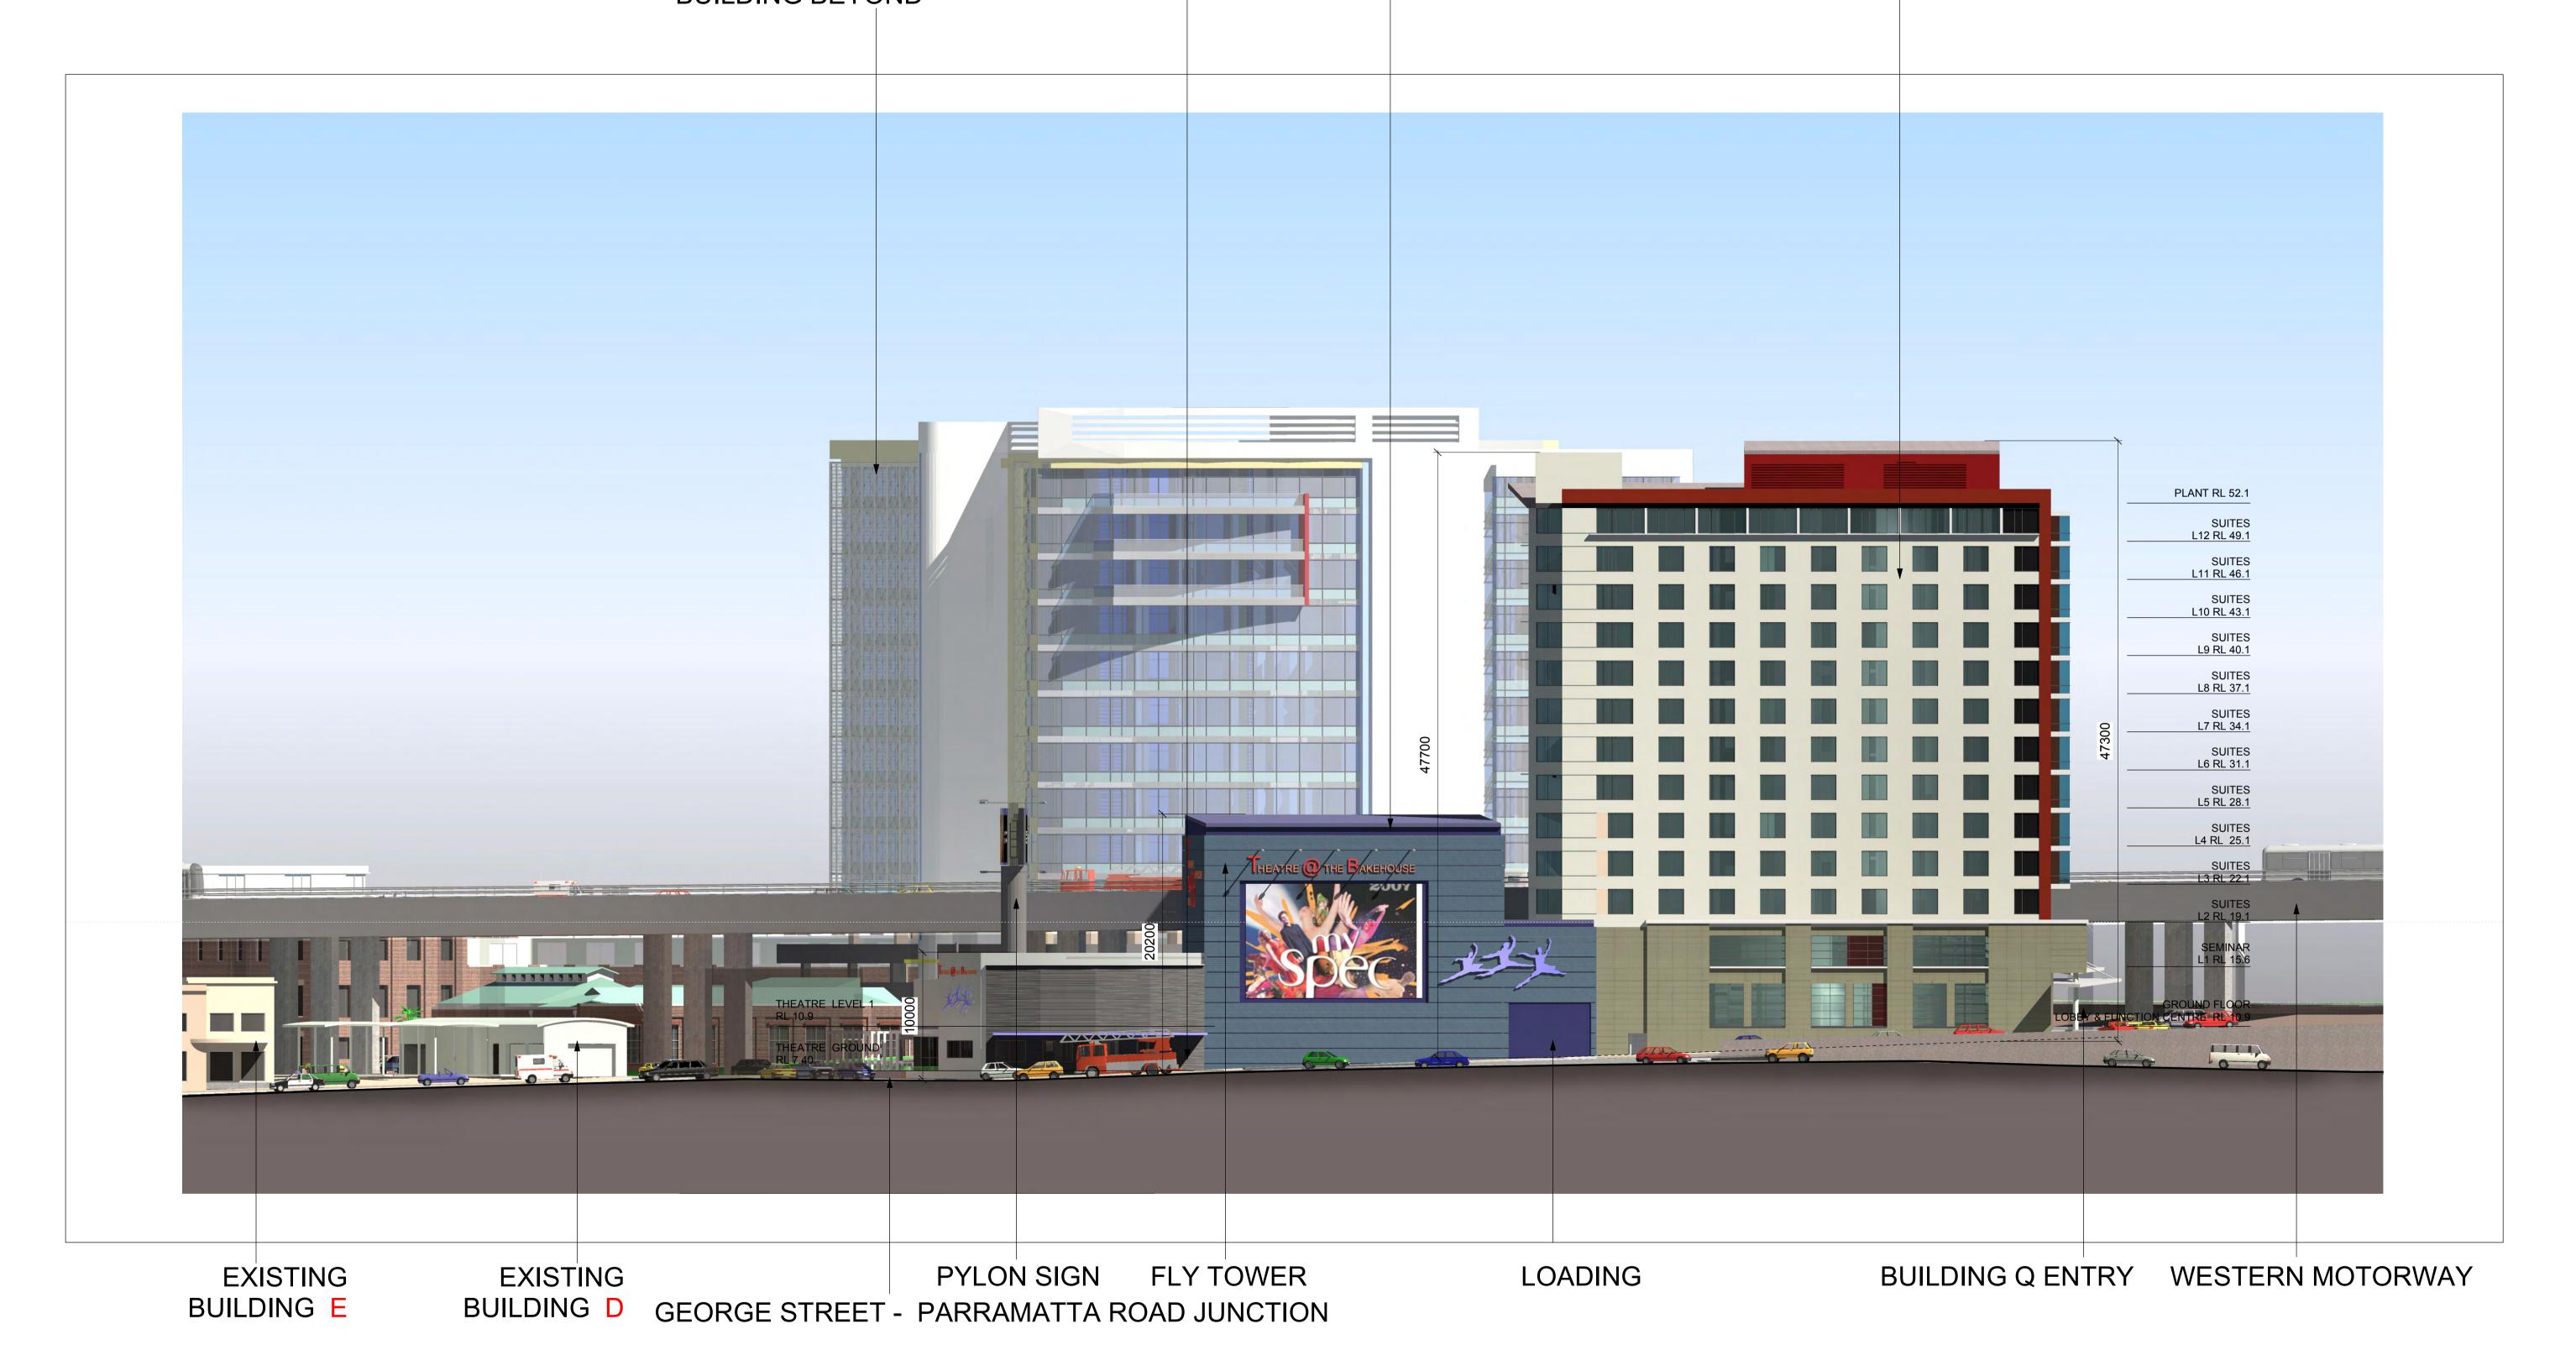

**BUILDING F** 

PROPOSED OFFICE BUILDING BEYOND

**BUILDING O** 

PROPOSED RETAIL

BUILDING P PROPOSED THEATRE **BUILDING Q** 

PROPOSED HOTEL

## SOUTH ELEVATION - PARRAMATTA ROAD

| CLIENT                    |
|---------------------------|
| PELORUS<br>PROPERTY GROUP |
| LEVEL 3, 50 YEO STREET    |
| NEUTRAL BAY NSW 2060      |

| TITLE<br>SOUTH ELEVATION | PROJECT PROPOSED REDEVELOPMENT SOUTH EAST PRECINCT |                | Copyright WAH Architects Pty Ltd |          |
|--------------------------|----------------------------------------------------|----------------|----------------------------------|----------|
| PARRAMATTA ROAD          |                                                    |                | JOB N°. 21010SE                  |          |
| 0 1 2 3 4 5 10           | 20M 1 : 250 @ A1<br>1 : 500 @ A3                   | DATE 31.08.10  | DRAWING N°. DA10                 | REVISION |
|                          |                                                    | SCALE 1:250@A1 | DEVELOPMENT APPROVAL             | С        |