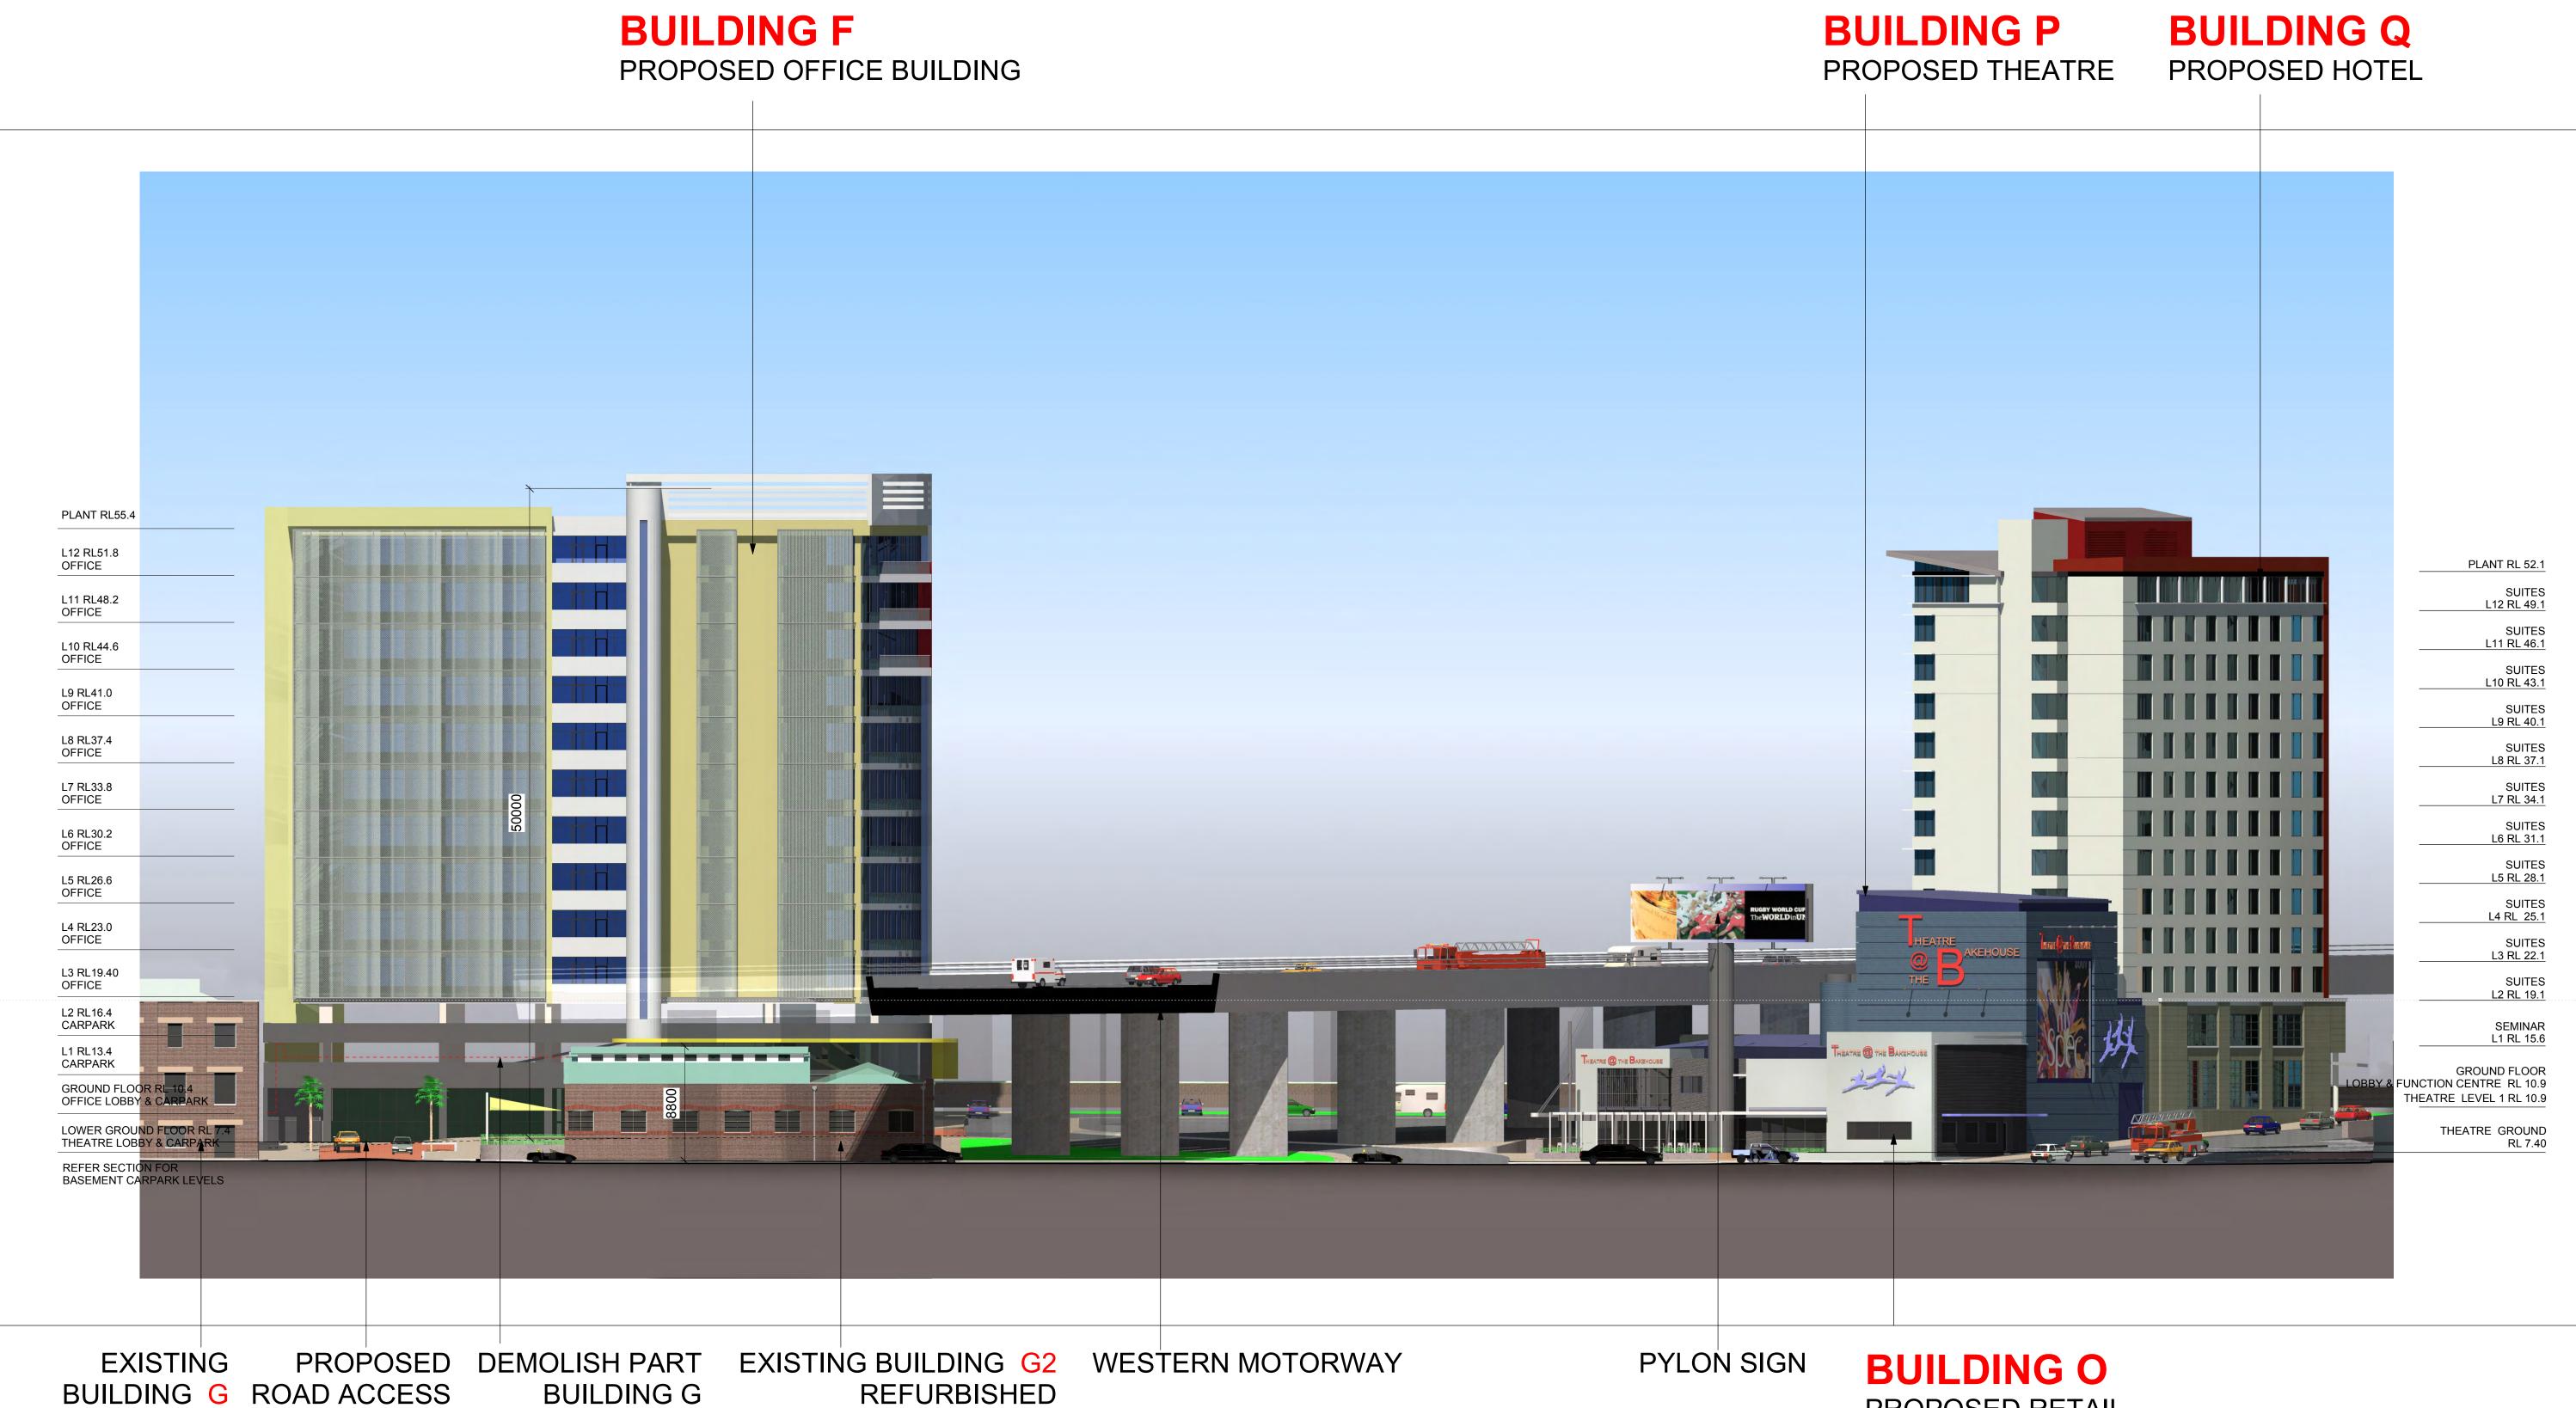

## WEST ELEVATION - GEORGE STREET

PROPOSED RETAIL

|     | ED REDEVE<br>AST PRECII | -     | Copyright WAH Architects Pty Ltd<br>JOB Nº. 21010SE |             |             |          |
|-----|-------------------------|-------|-----------------------------------------------------|-------------|-------------|----------|
| 20M | 1 : 250 @ A1            | DATE  | 31.08.10                                            | DRAWING Nº. | DA11        | REVISION |
| I   | 1 : 500 @ A3            | SCALE | 1 :250@A1                                           | DEVELOPMEN  | NT APPROVAL | С        |