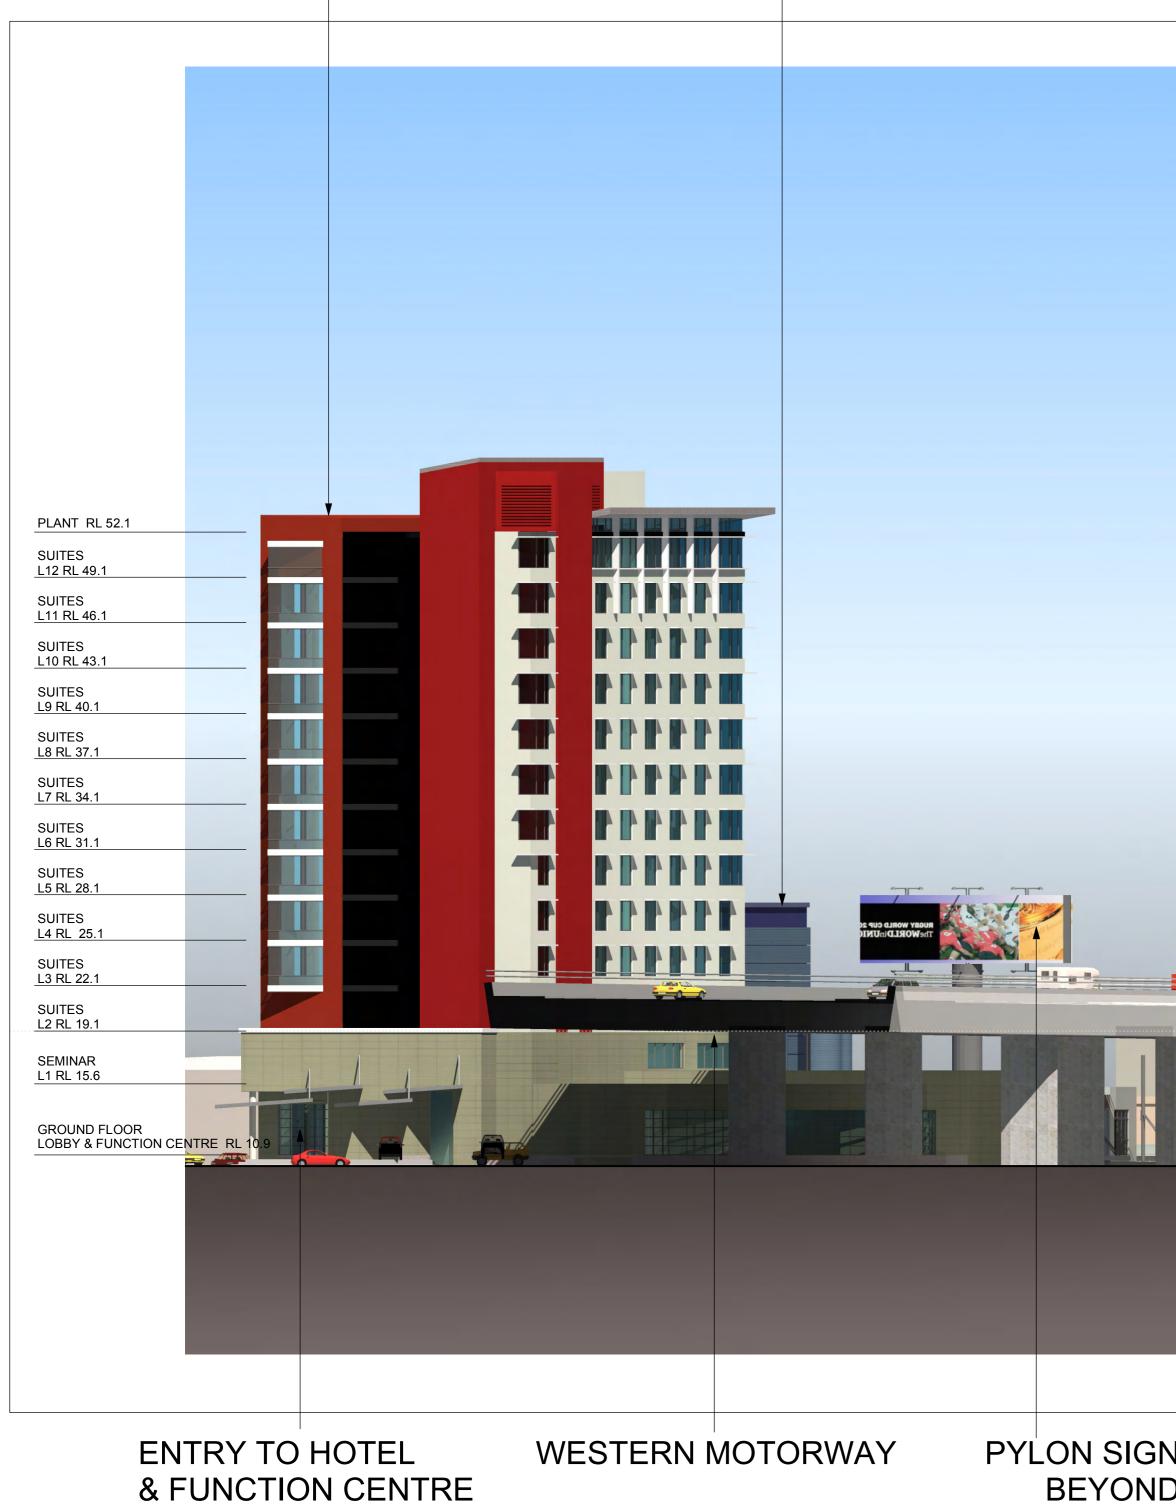

## **BUILDING Q** PROPOSED HOTEL

## **BUILDING P** PROPOSED THEATRE BEYOND

## EAST ELEVATION-RAIL

WAH ARCHITECTS PTY LTD ACN 126 035 032 4 HINKLER STREET GREENWICH SYDNEY NSW 2065 tel. 02 9901 4398 fax. 02 9901 4418 m. 0415 292 383 email. yap@waharchitects.com.au

NOTE Figured dimensions take preference to scale readings. Verify all dimensions on site.Report any discrepancies to the Architect for decision before proceeding with the