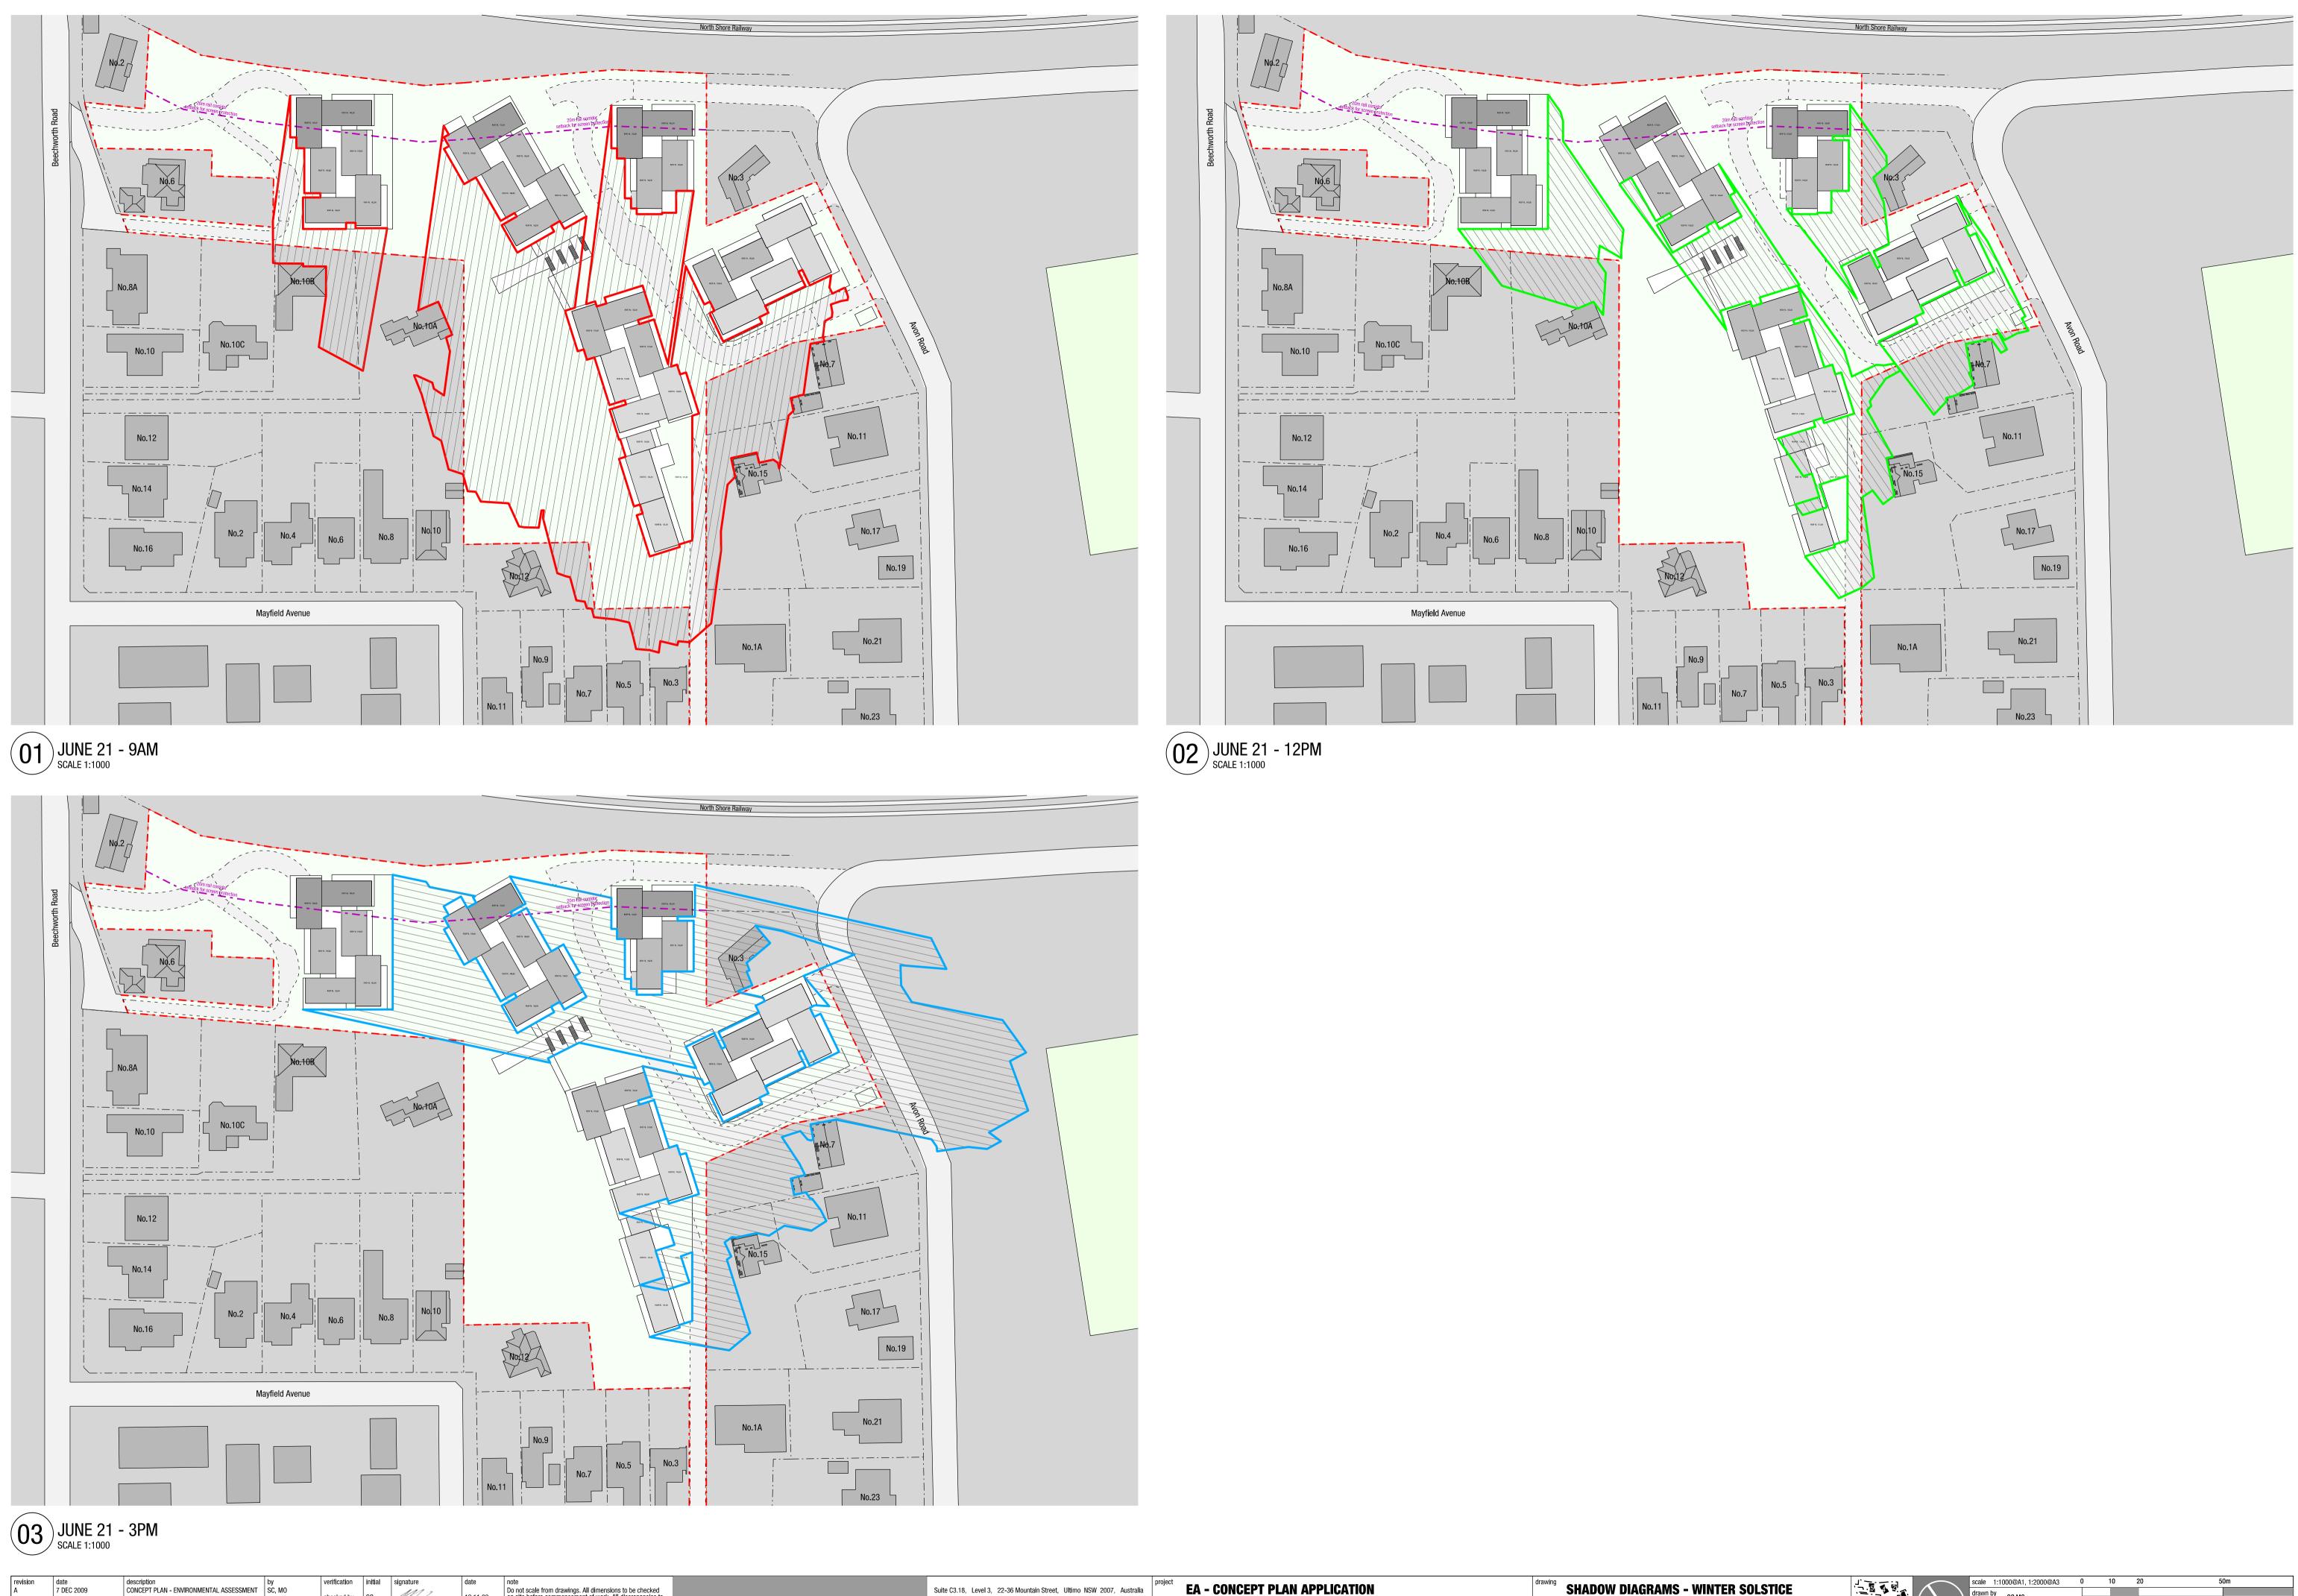

checked by SC

approved by DS

19.11.09

Suite C3.18, Level 3, 22-36 Mountain Street, Ultimo NSW 2007, Australia T + 61 2 9280 2445 F + 61 2 9280 2446 E amw@amwarchitects.com.au Nominated Architects: Dale Swan Cert. No. 3316. Phil Baigent Cert. No. 6174 client C Intellectual Property and Copyright of the Architects



0909



| CEPT PLAN - ENVIRUNMENTAL ASSESSMENT | SC, MU | checked by<br>approved by | SC<br>DS | MALO SURAM / | 19.11.09<br>19.11.09 | Do not scale from drawings. All dimensions to be checked<br>on site before commencement of work. All discrepancies to<br>be brought to the attention of the Architect. This drawing is<br>copyright and the property of the author, and must not be<br>retained, copied or used without the express authority of | Ancher/Mortlock/W |
|--------------------------------------|--------|---------------------------|----------|--------------|----------------------|--------------------------------------------------------------------------------------------------------------------------------------------------------------------------------------------------------------------------