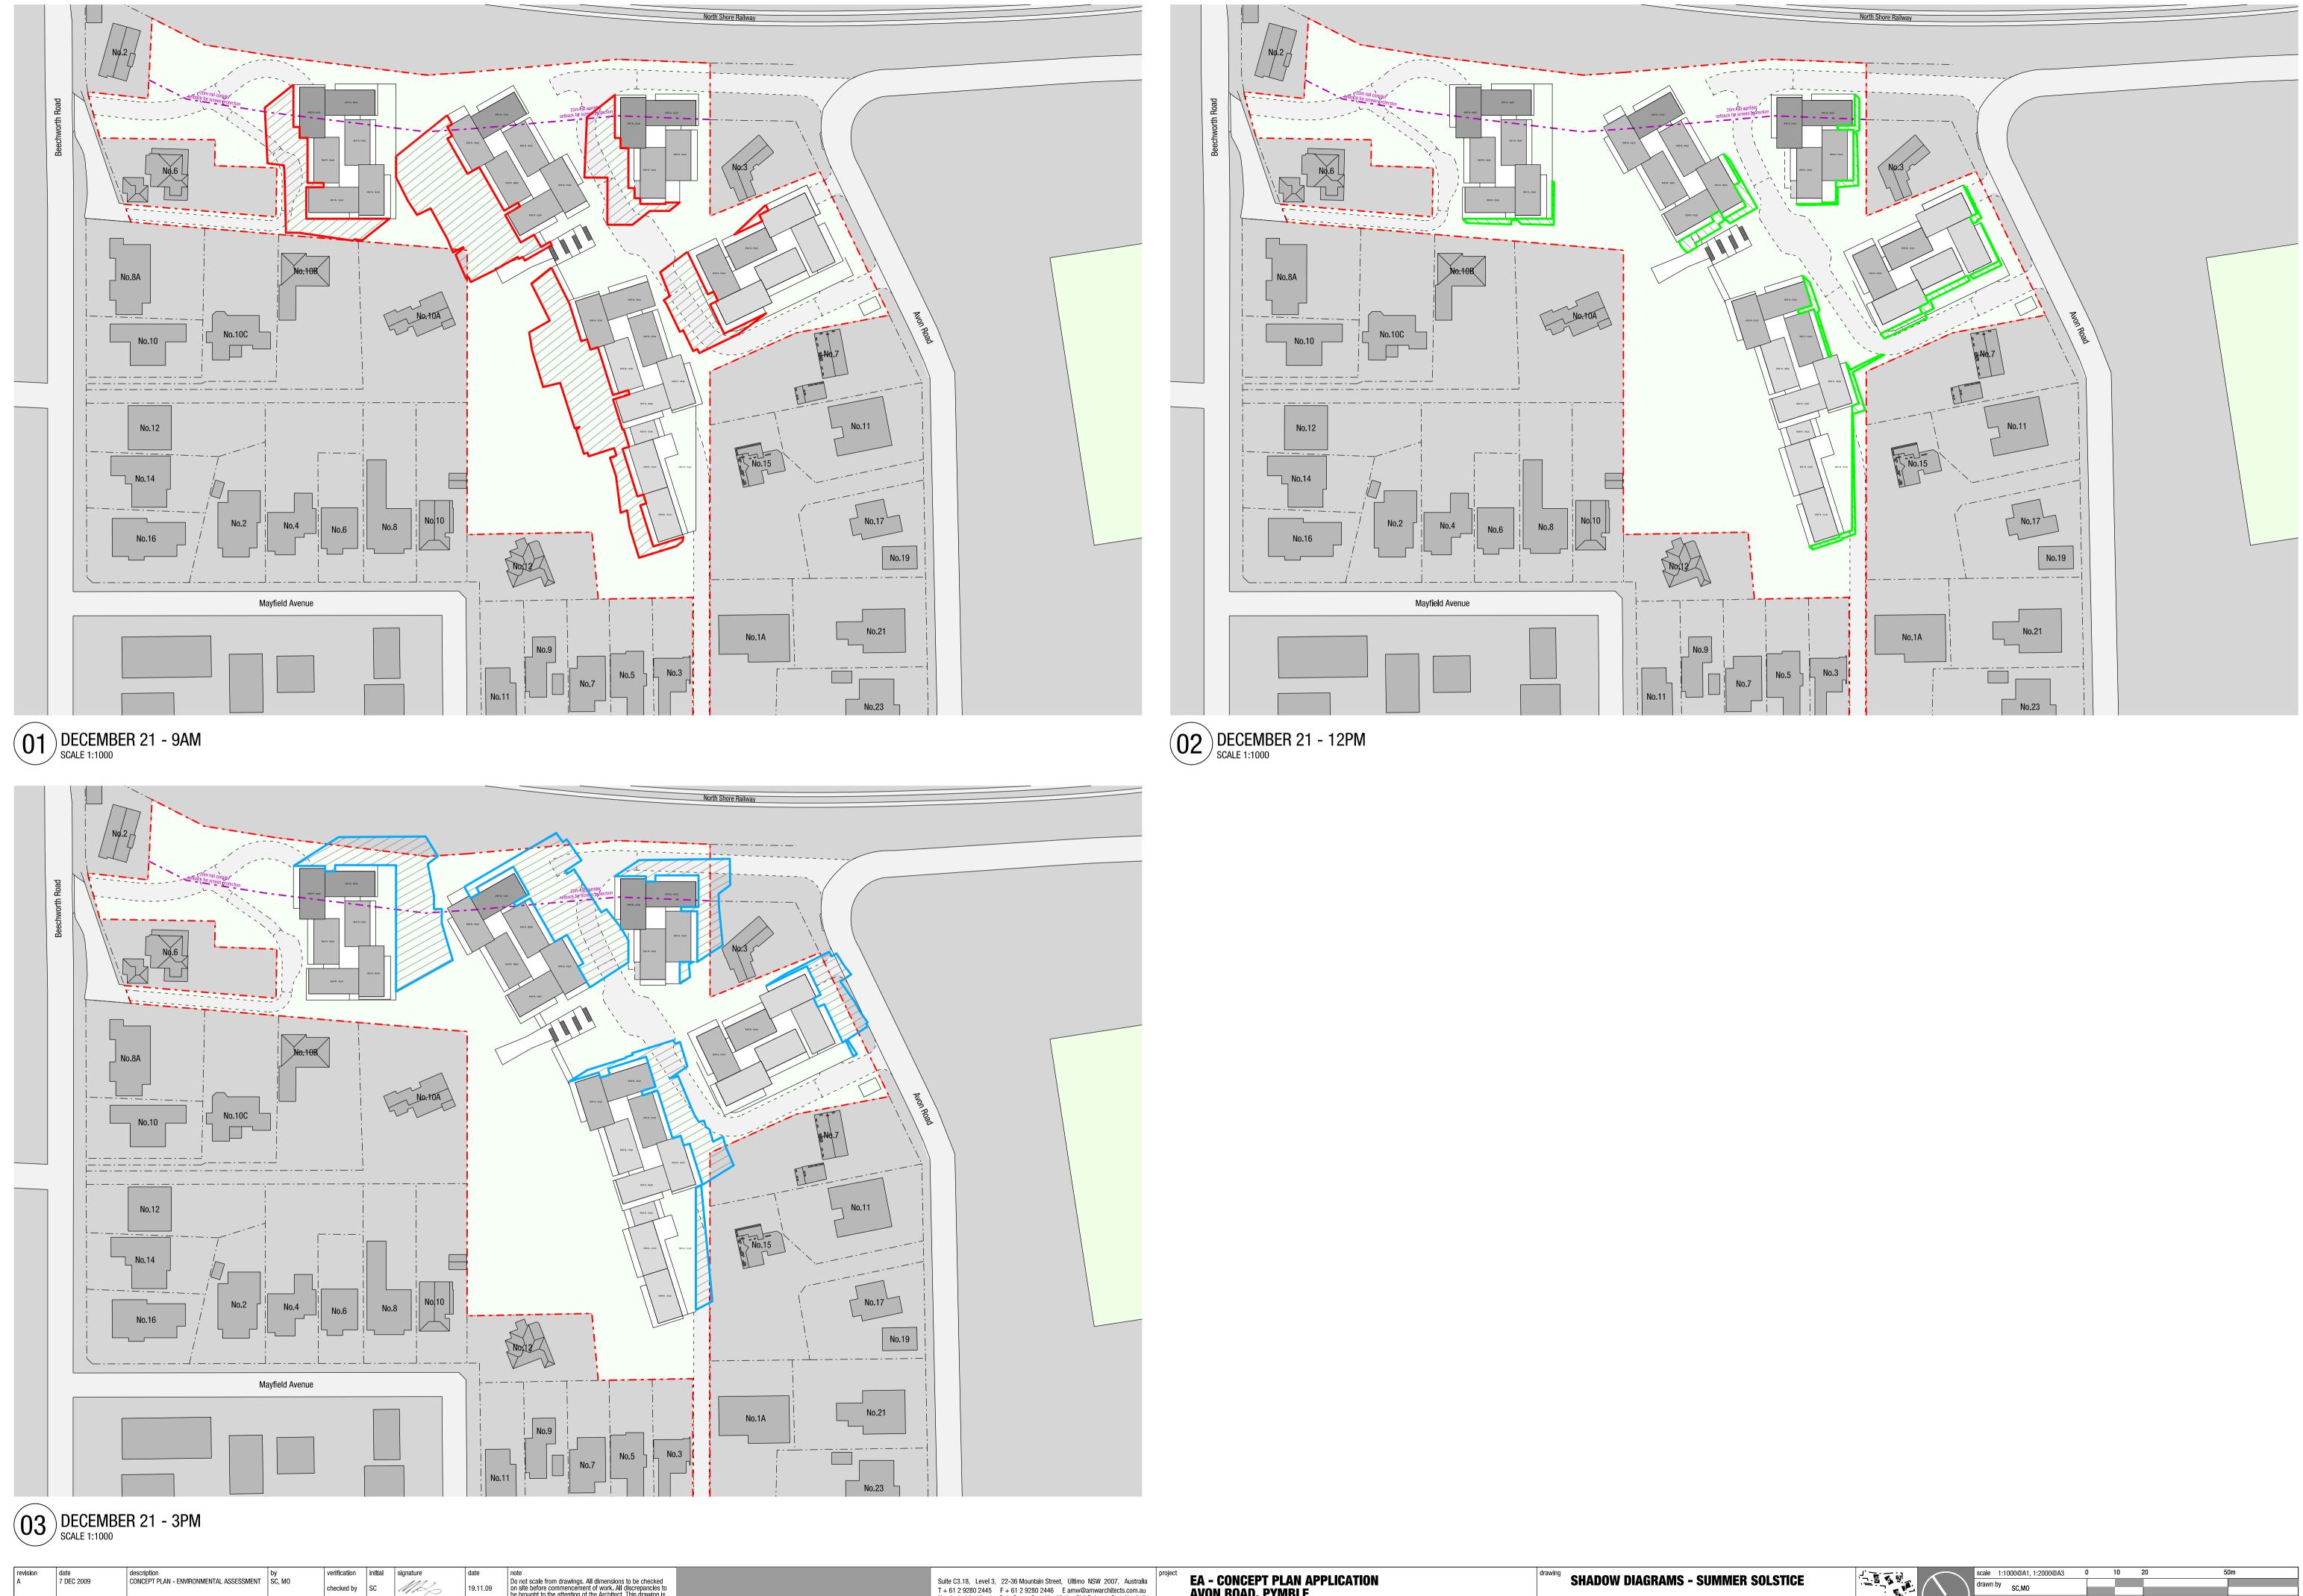

checked by SC

approved by DS

19.11.09

Suite C3.18, Level 3, 22-36 Mountain Street, Ultimo NSW 2007, Australia T + 61 2 9280 2445 F + 61 2 9280 2446 E amw@amwarchitects.com.au Nominated Architects: Dale Swan Cert. No. 3316. Phil Baigent Cert. No. 6174 client C Intellectual Property and Copyright of the Architects



0909



| CEPT PLAN - ENVIRUNMENTAL ASSESSMENT | SC, MU | checked by<br>approved by | SC<br>DS | MALO SURAM / | 19.11.09<br>19.11.09 | Do not scale from drawings. All dimensions to be checked<br>on site before commencement of work. All discrepancies to<br>be brought to the attention of the Architect. This drawing is<br>copyright and the property of the author, and must not be<br>retained, copied or used without the express authority of | Ancher/Mortlock/W |
|---------------