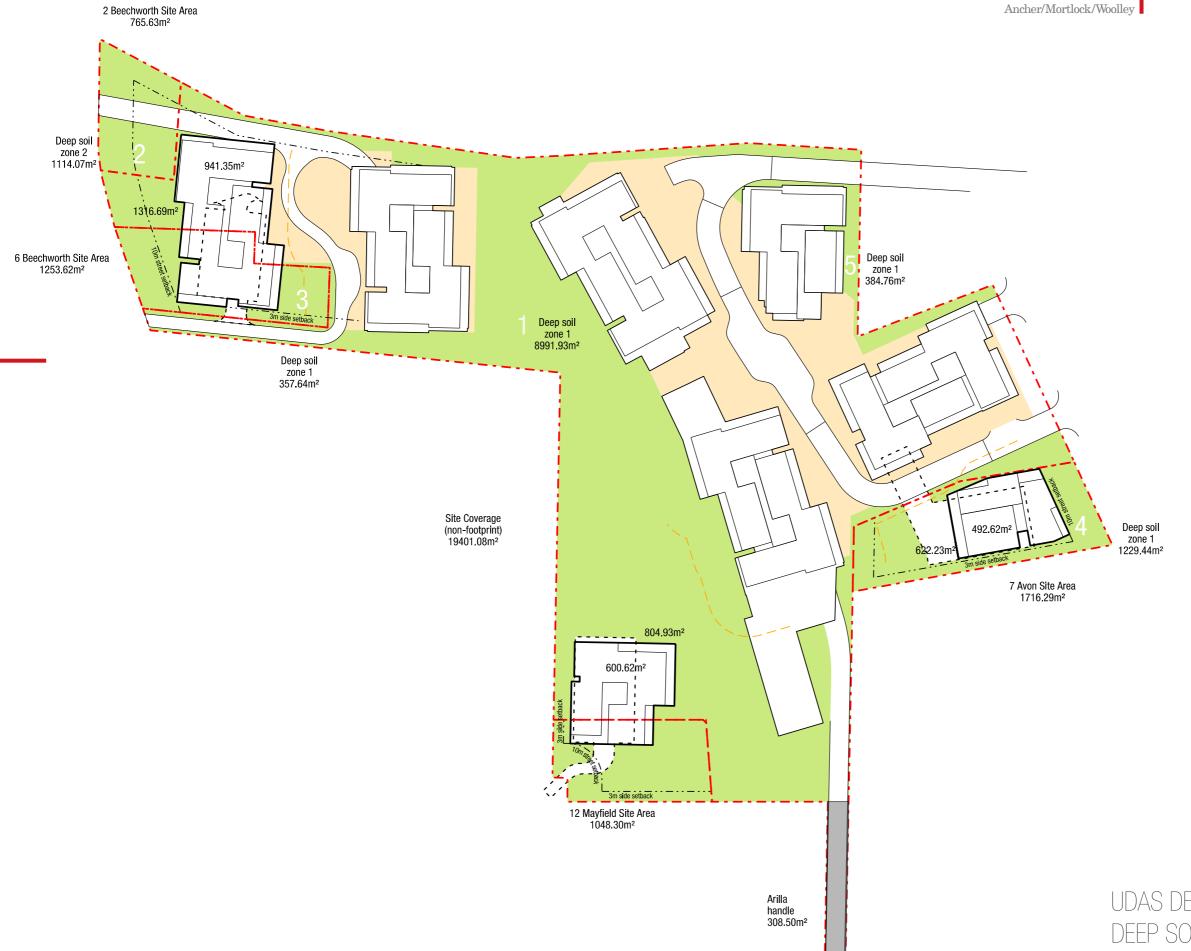

## UDAS DEVELOPMENT SITE - OPTION 3 DEEP SOIL LANDSCAPING & SETBACKS

Option 3: 2 & 6 Beechworth Rd, 12 Mayfield Ave, and 7 Avon Road combined with development site to form the whole UDAS site.