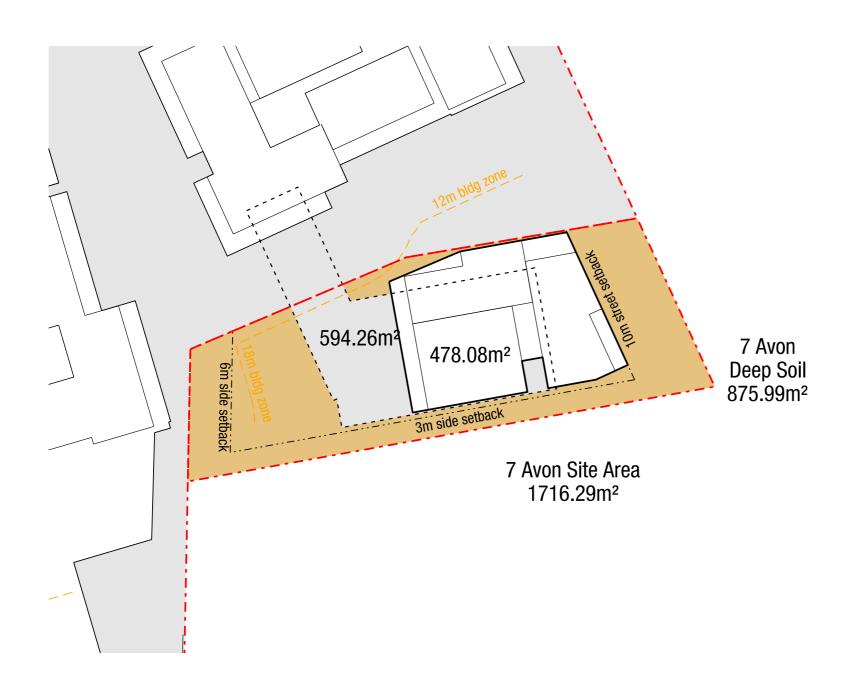

## 7 AVON ROAD DEVELOPMENT SITE - OPTION 1

Option 1: develop 6 Beechworth Road and 7 Avon Road as separate sites. 2 Beechworth Rd and 12 Mayfield Rd developed as separate residential sites.