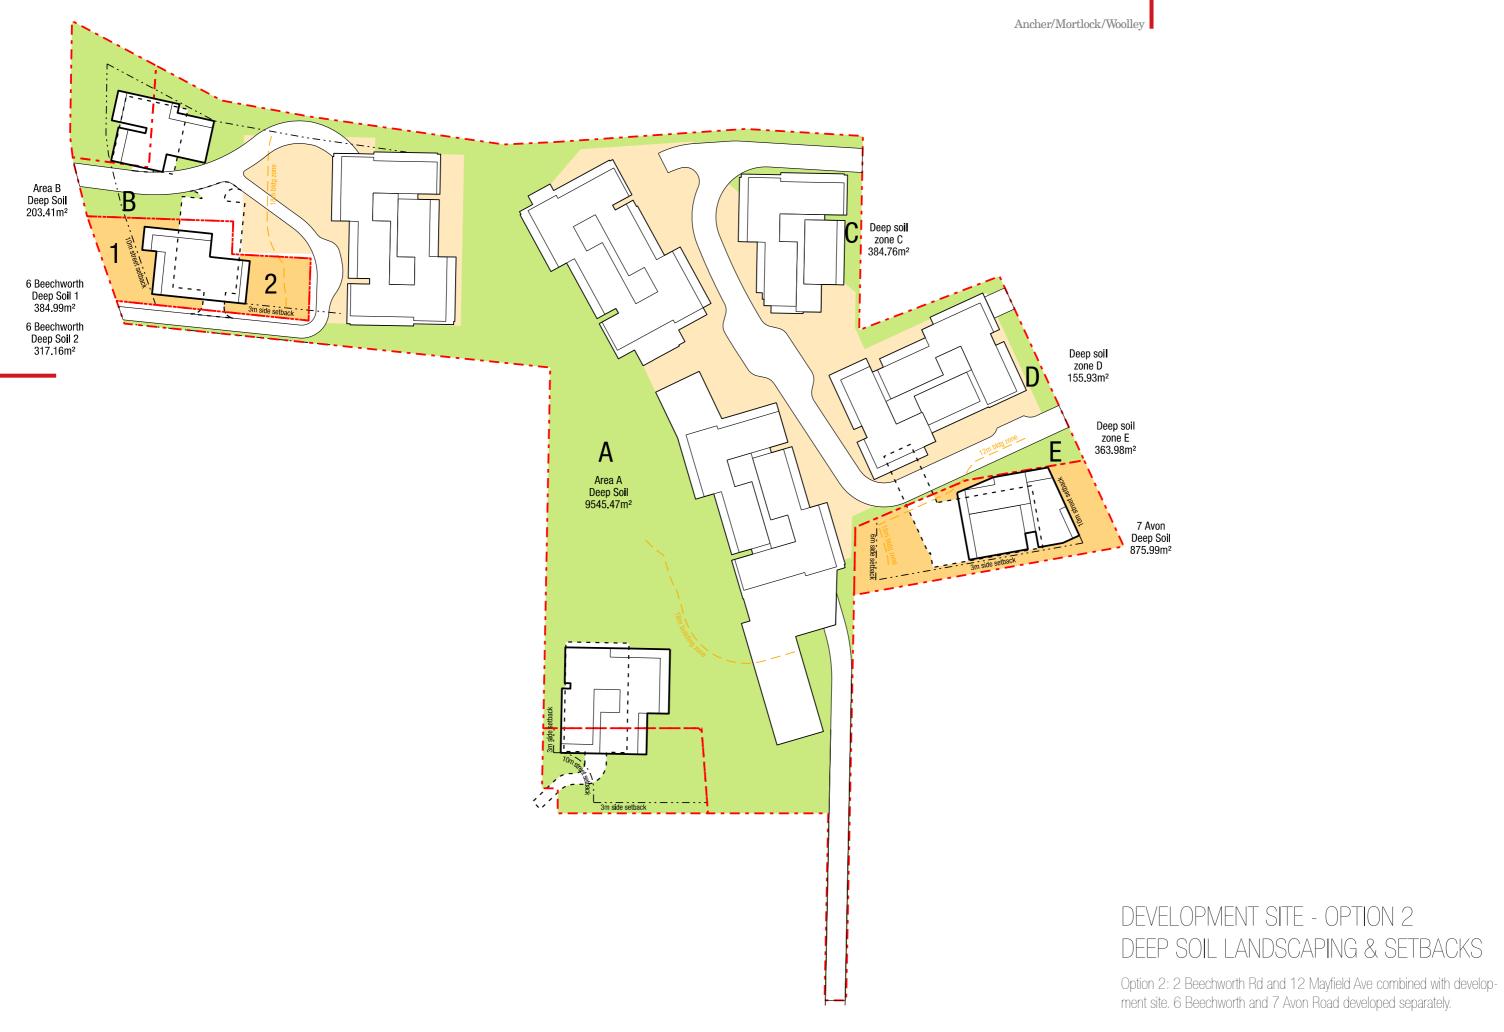

## DEVELOPMENT SITE - OPTION 2 SITE COVERAGE

Option 2: 2 Beechworth Rd and 12 Mayfield Ave combined with development site. 6 Beechworth and 7 Avon Road developed separately.

AVON ROAD DEVELOPMENT - ORPHAN SITES