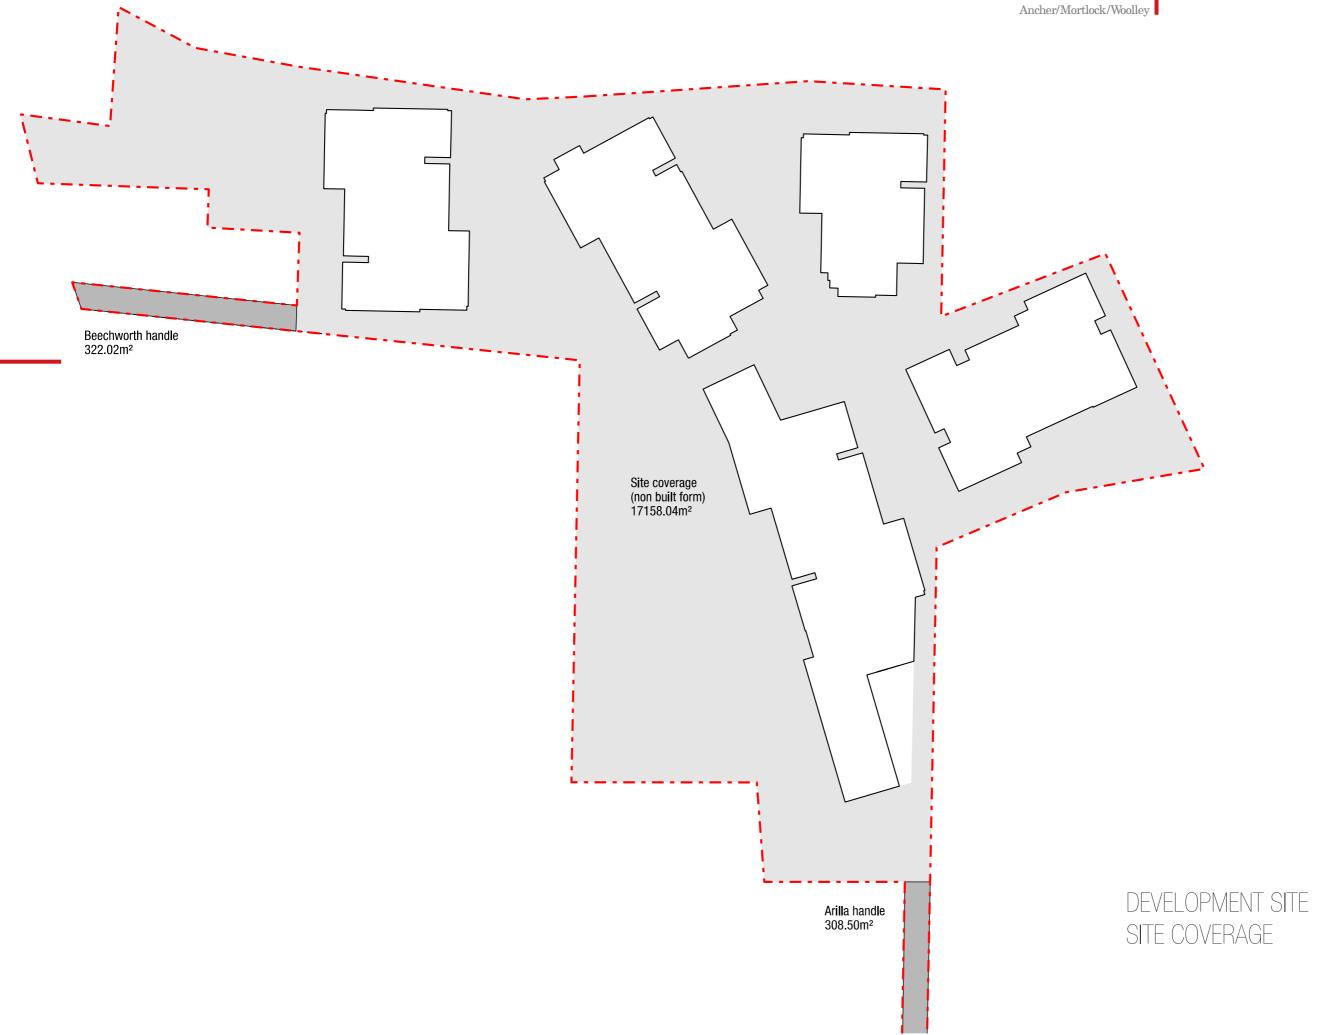

## DEVELOPMENT SITE - OPTION 2 SITE COVERAGE

Option 2: 2 Beechworth Rd and 12 Mayfield Ave combined with development site. 6 Beechworth and 7 Avon Road developed separately.

AVON ROAD DEVELOPMENT - ORPHAN SITES