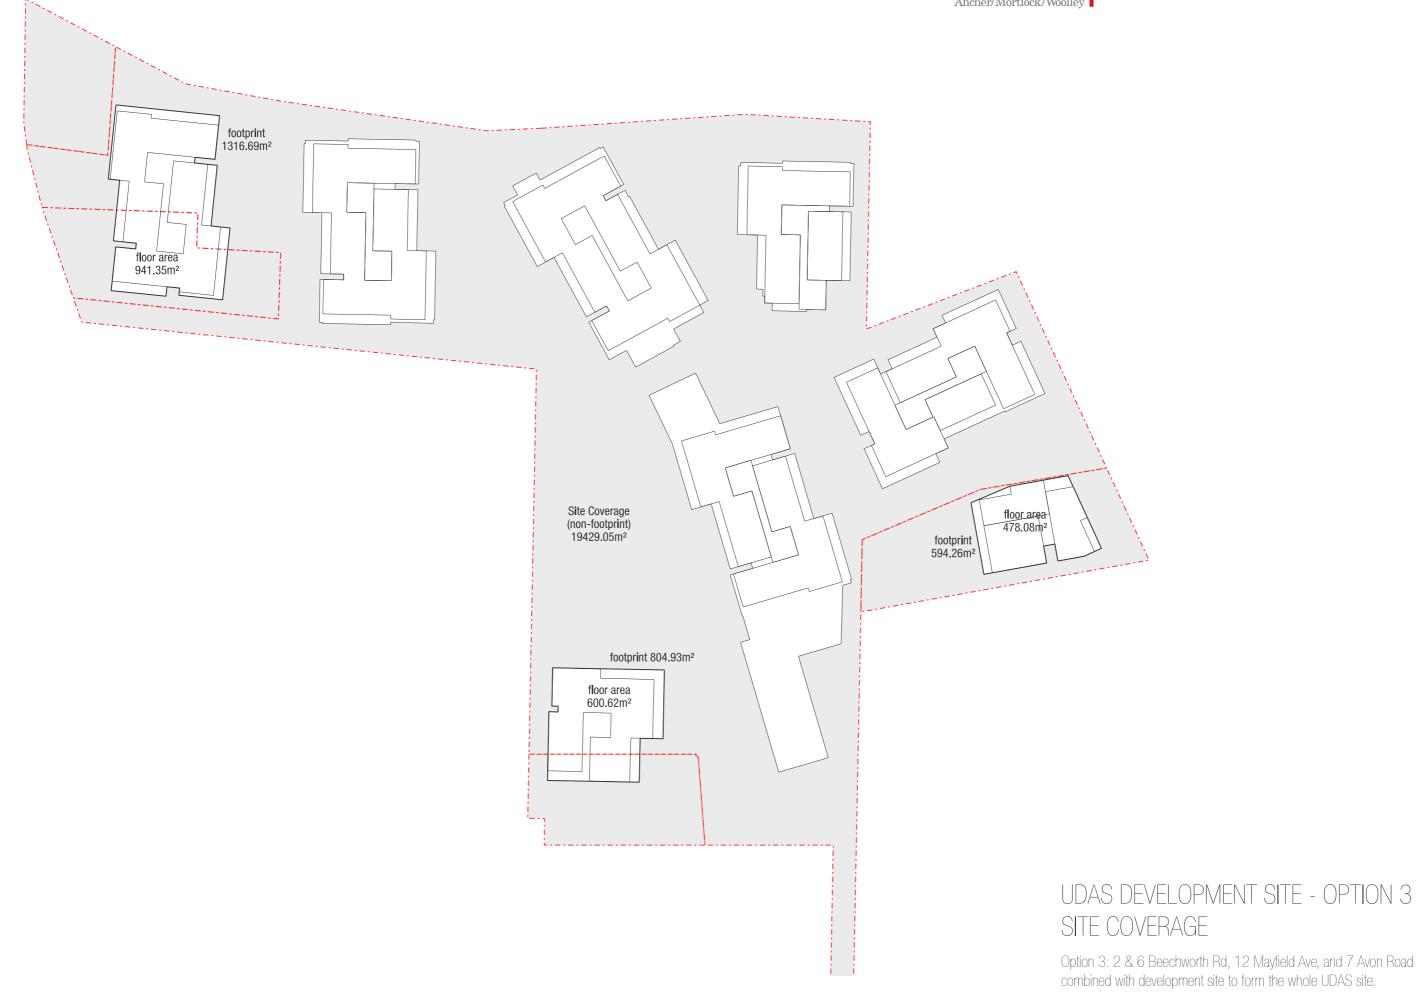

## UDAS DEVELOPMENT SITE - OPTION 3 DEEP SOIL LANDSCAPING & SETBACKS

Option 3: 2 & 6 Beechworth Rd, 12 Mayfield Ave, and 7 Avon Road combined with development site to form the whole UDAS site.