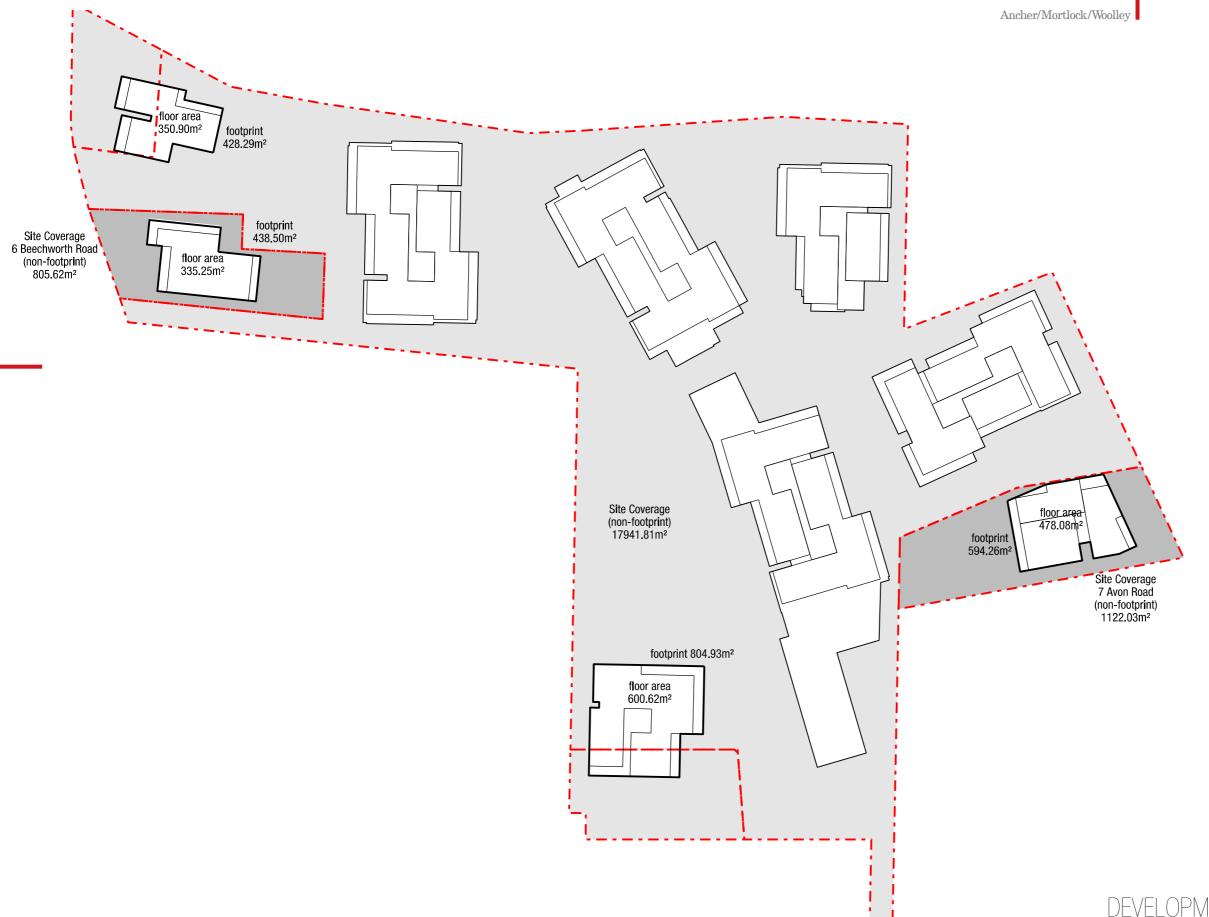

## 6 BEECHWORTH ROAD DEVELOPMENT SITE - OPTION 1

Option 1: Develop 6 Beechworth Rd and 7 Avon Rd as separate sites. 2 Beechworth Rd and 12 Mayfield Rd developed as separate residential sites.

## 7 AVON ROAD DEVELOPMENT SITE - OPTION 1

Option 1: develop 6 Beechworth Road and 7 Avon Road as separate sites. 2 Beechworth Rd and 12 Mayfield Rd developed as separate residential sites.