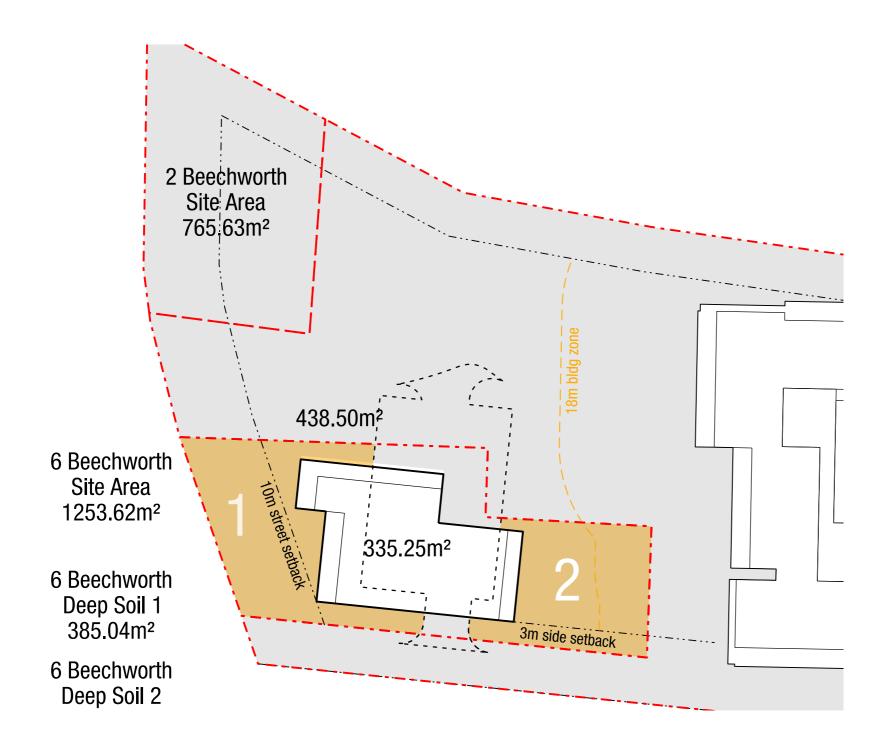

## 6 BEECHWORTH ROAD DEVELOPMENT SITE - OPTION 1

Option 1: Develop 6 Beechworth Rd and 7 Avon Rd as separate sites. 2 Beechworth Rd and 12 Mayfield Rd developed as separate residential sites.