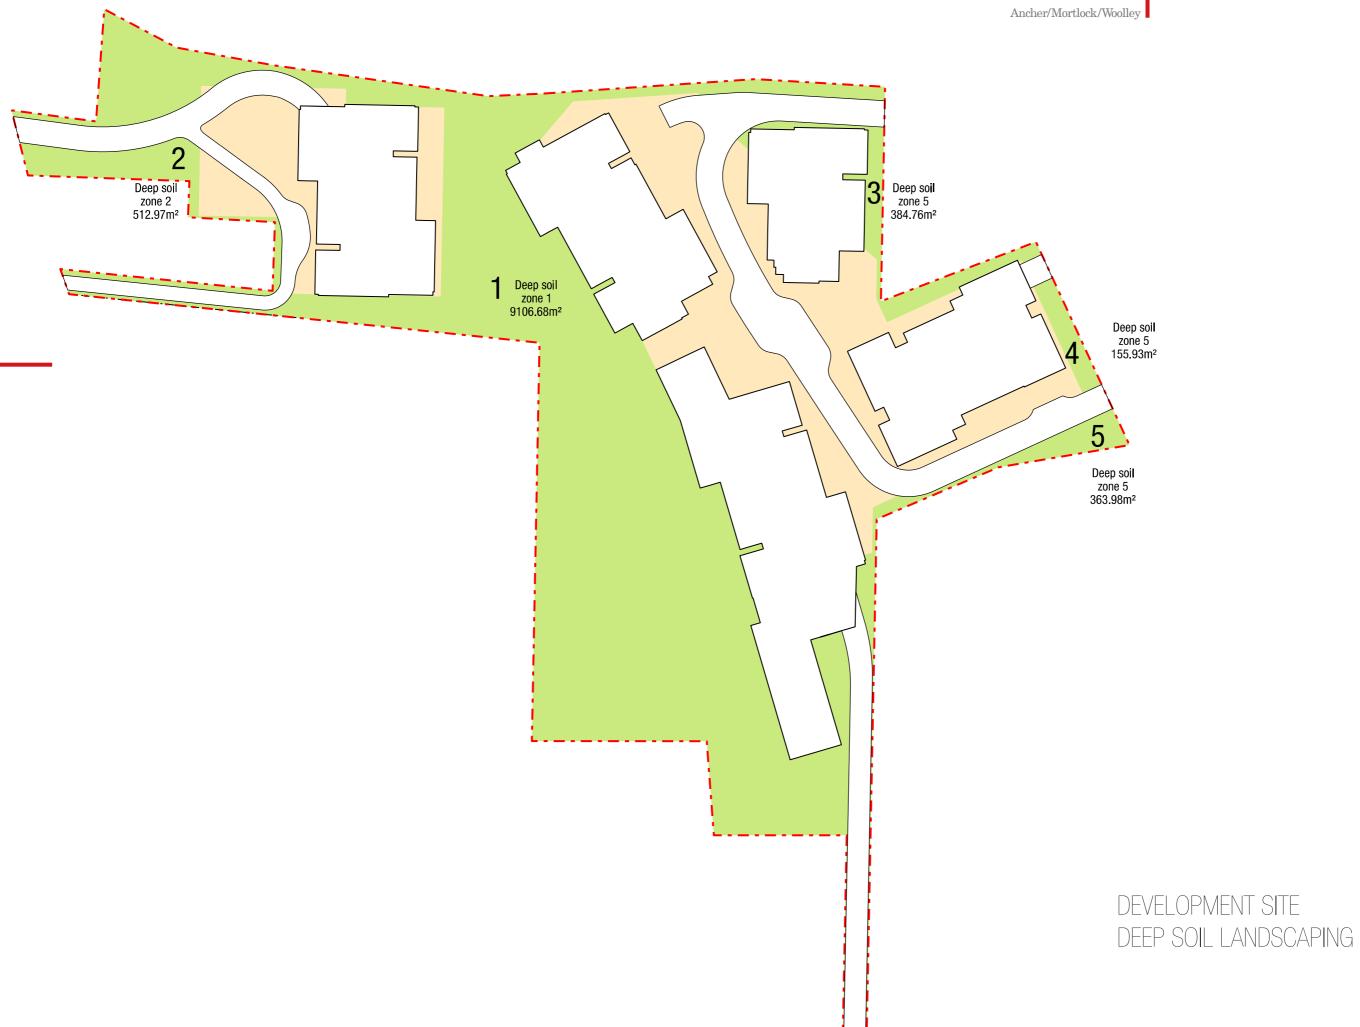

## UDAS DEVELOPMENT SITE - OPTION 3 DEEP SOIL LANDSCAPING & SETBACKS

Option 3: 2 & 6 Beechworth Rd, 12 Mayfield Ave, and 7 Avon Road combined with development site to form the whole UDAS site.