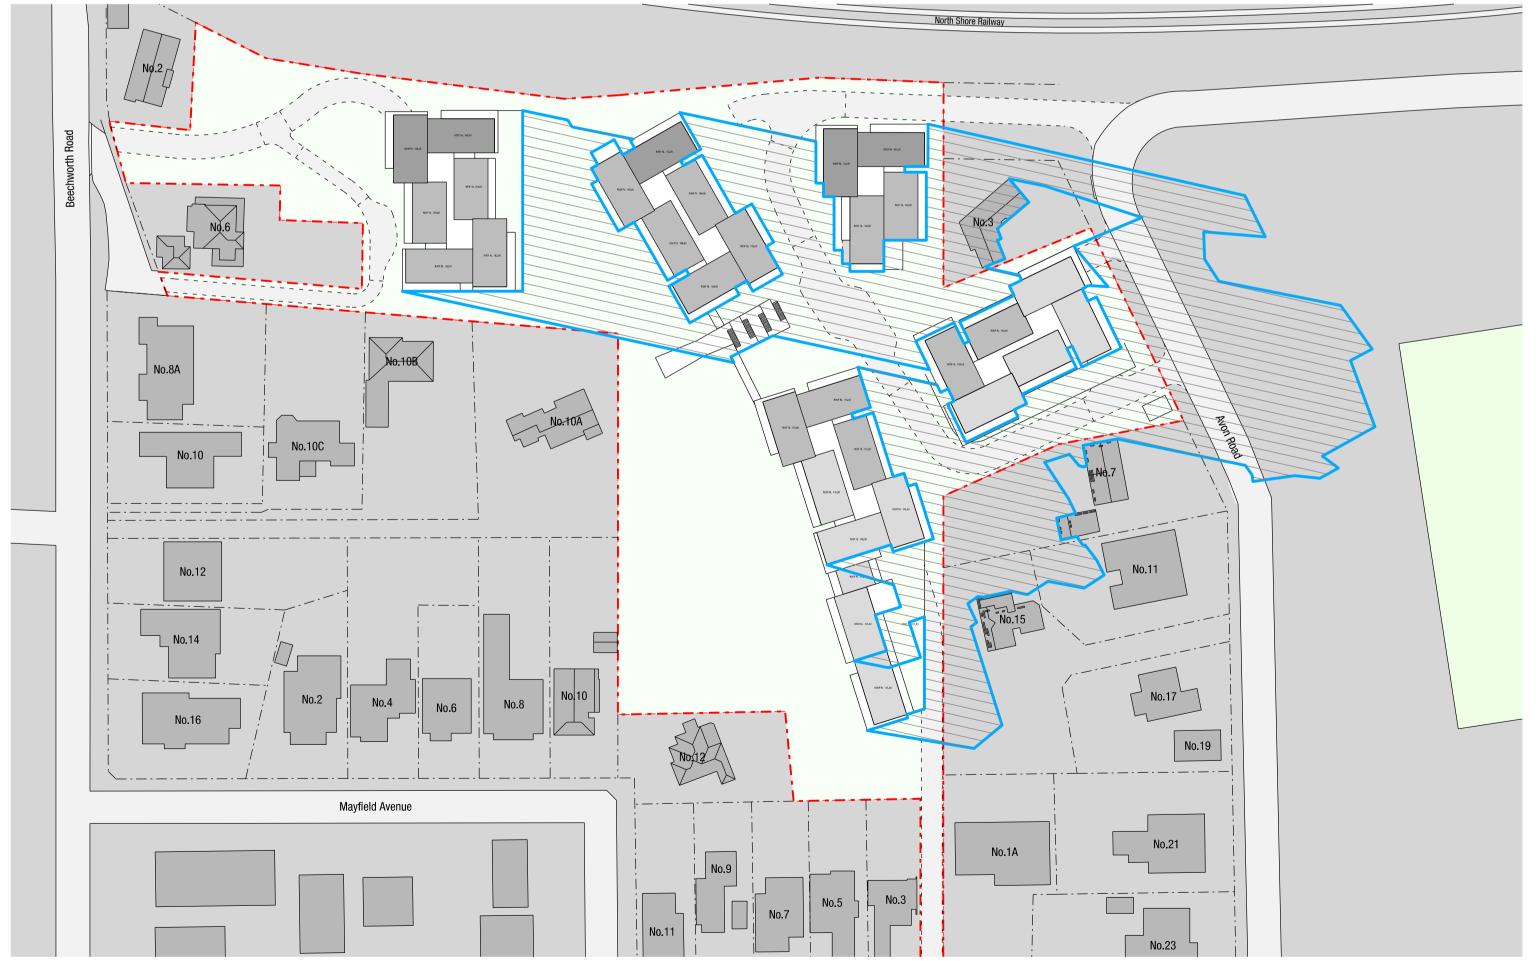

C Intellectual Property and Copyright of the Architects

EA - CONCEPT PLAN APPLICATION
AVON ROAD, PYMBLE

Jim Neale

SHADOW DIAGRAMS - WINTER SOLSTICE

Mayfield Avenue

01 MARCH/SEPTEMBER 21 - 9AM

MARCH/SEPTEMBER 21 - 3PM

02 MARCH/SEPTEMBER 21 - 12PM SCALE 1:1000

revision A DEC 2009 CONCEPT PLAN - ENVIRONMENTAL ASSESSMENT D CONCEPT PL

01 VIEW TO WEST FROM PACIFIC HIGHWAY NEAR PYMBLE STATION

02 VIEW TO WEST FROM AVON ROAD

03 VIEW TO NORTH FROM AVON ROAD