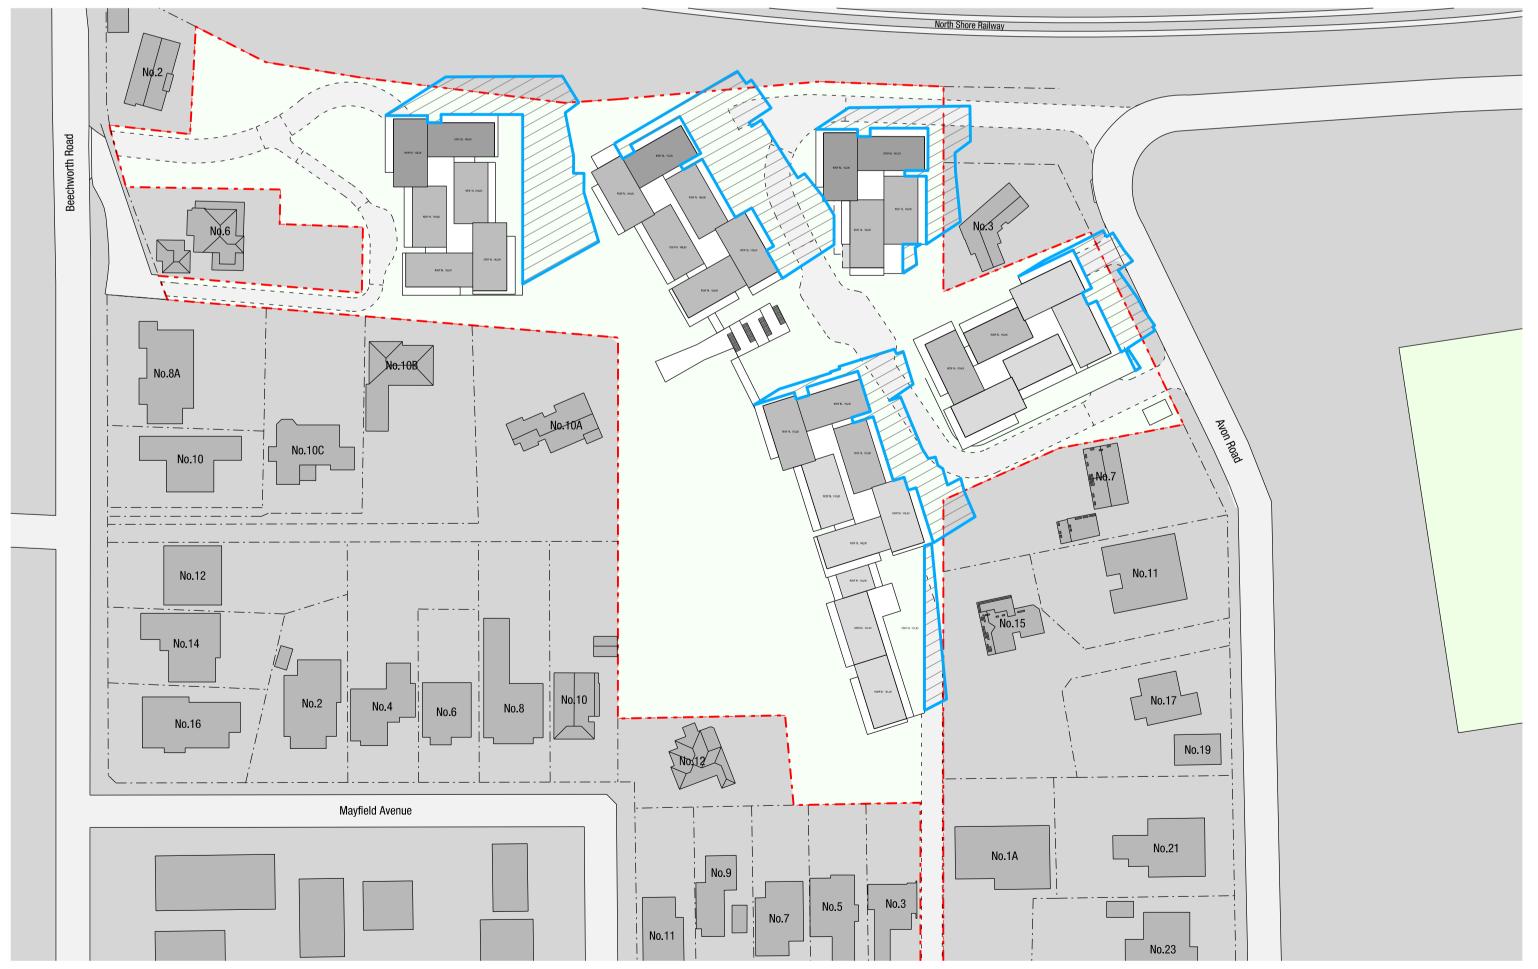

Total GFA (LEP Definition)

Total Floor Space Area (UDAS Definition)

29,968 sqm 4176 sqm

34,892 sqm

748 sqm

34,144 sqm

01 NORTH ELEVATION - ALONG NORTH SHORE RAILWAY

02 WEST ELEVATION - ALONG BEECHWORTH ROAD