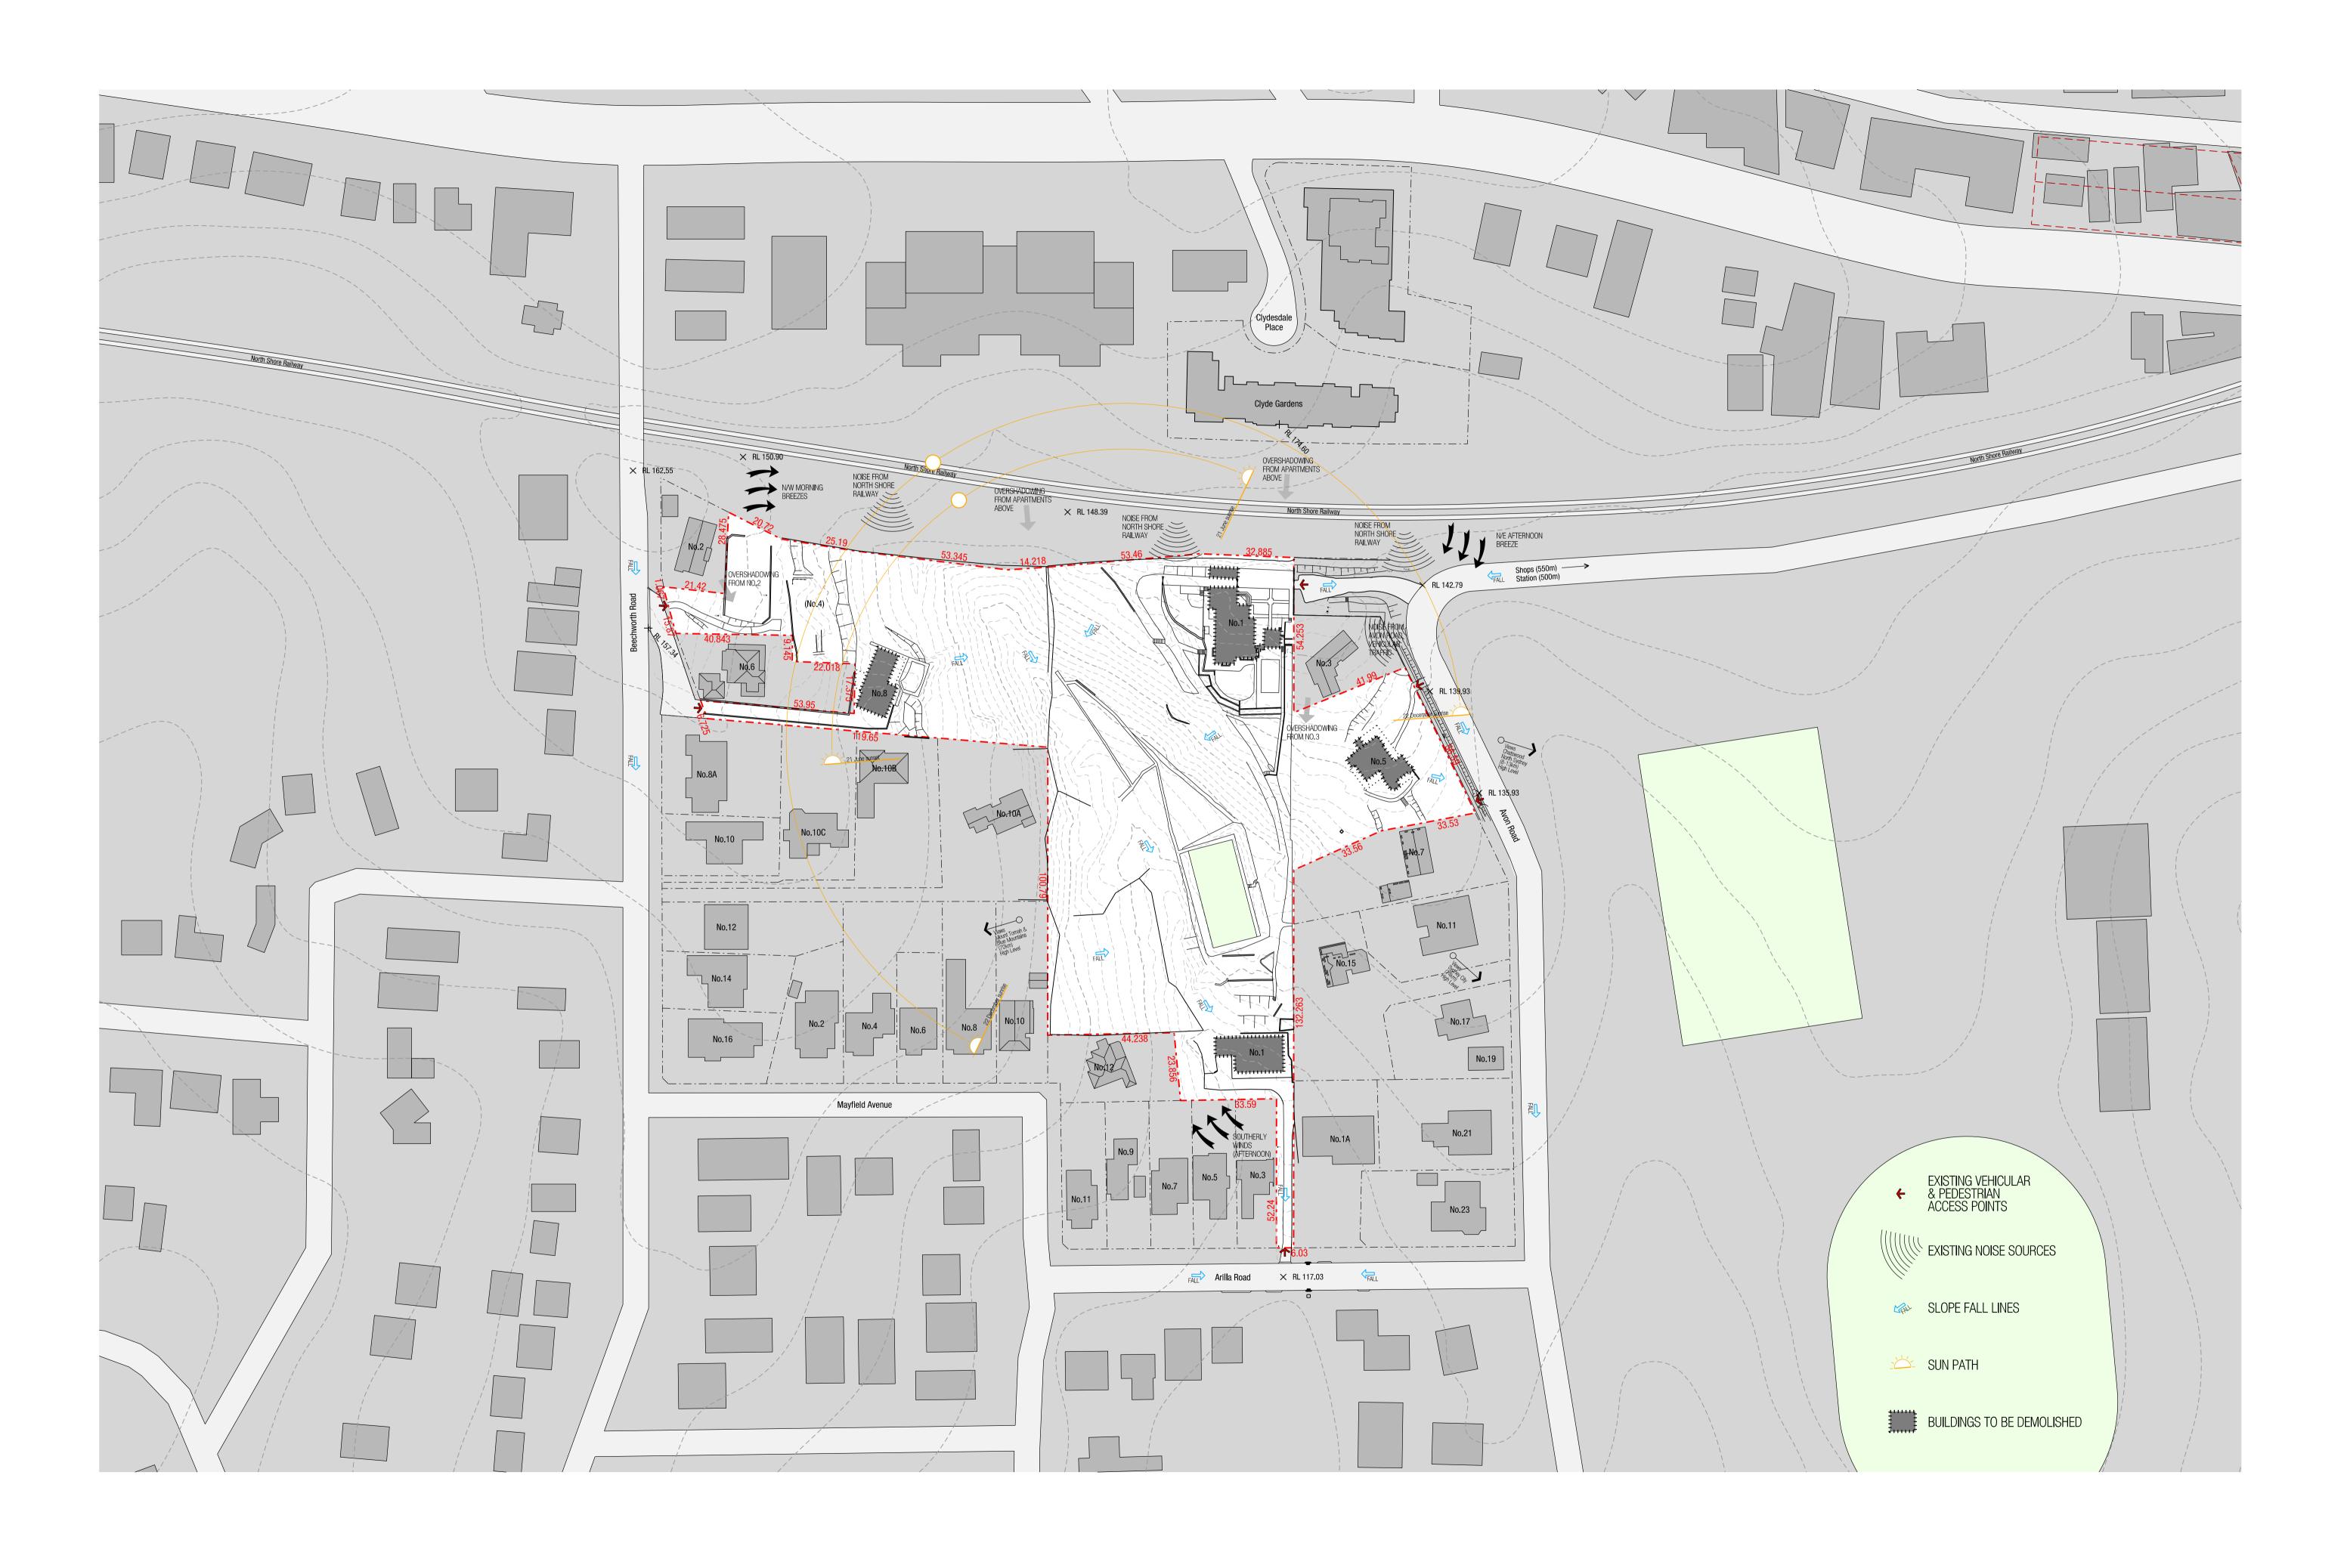

## CONCEPT PLAN APPLICATION ARCHITECTURAL DRAWINGS

Avon Road, Pymble

CP - 000 COVER SHEET

CP - 010 LOCALITY/CONTEXT PLAN

CP - 011 SITE ANALYSIS PLAN

CP - 100 SITE CONCEPT PLAN

CP - 101 INDICATIVE CARPARK LEVELS 01 - B2