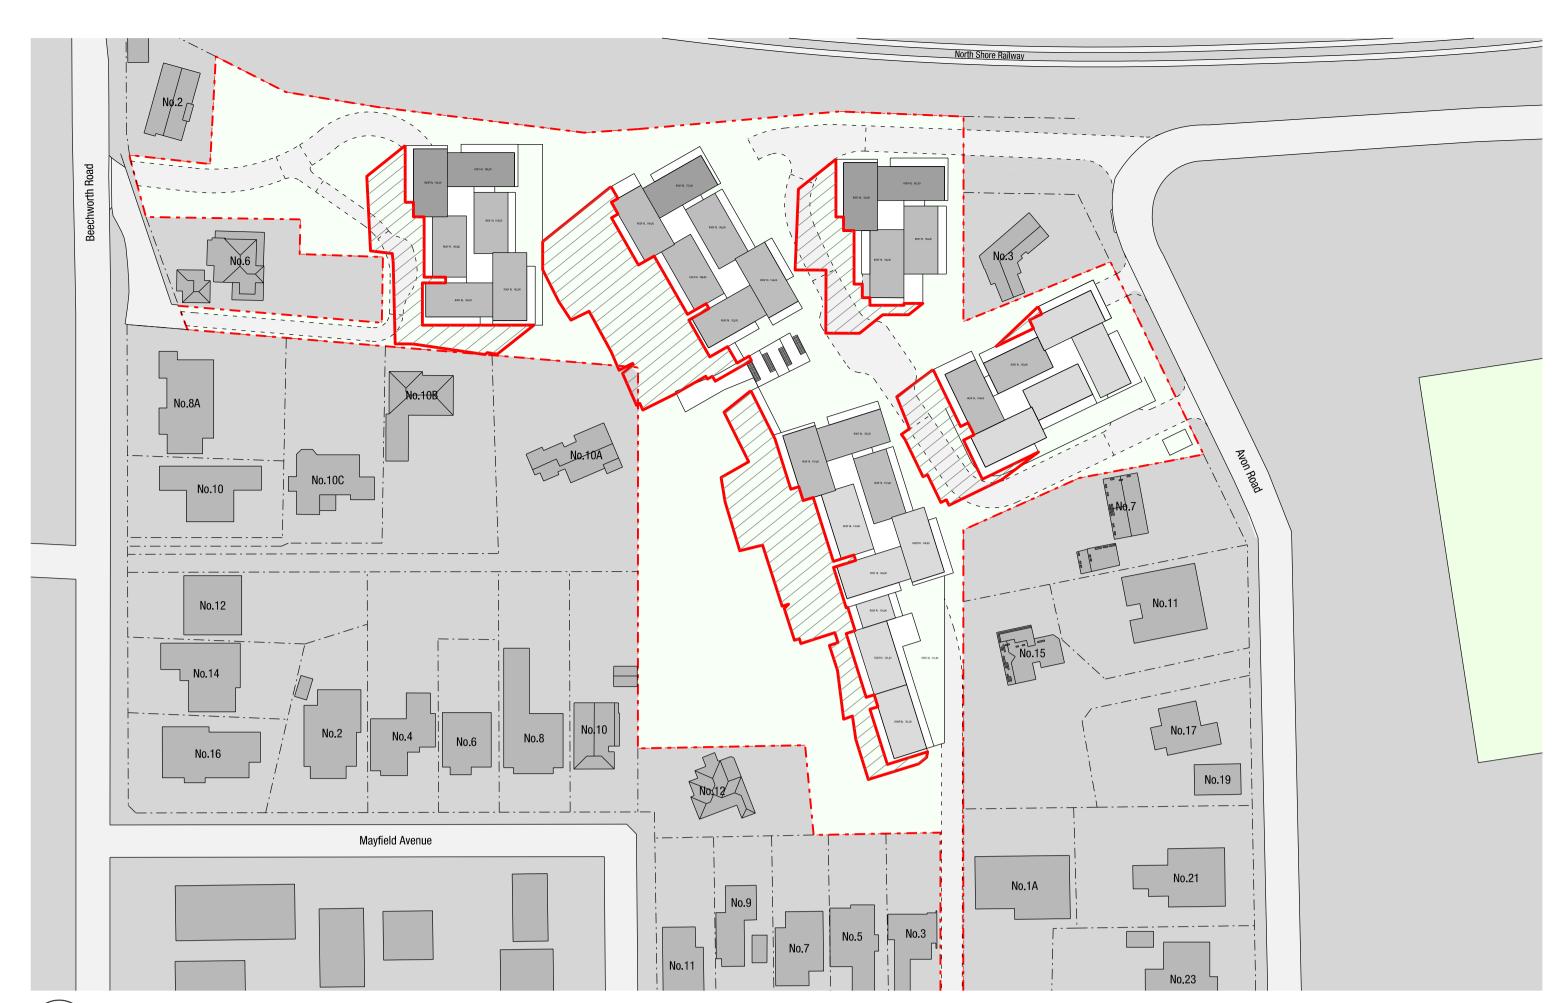

## CONCEPT PLAN APPLICATION ARCHITECTURAL DRAWINGS

Avon Road, Pymble

CP - 000 COVER SHEET

CP - 010 LOCALITY/CONTEXT PLAN

CP - 011 SITE ANALYSIS PLAN

CP - 100 SITE CONCEPT PLAN

CP - 101 INDICATIVE CARPARK LEVELS 01 - B2

CP - 102 INDICATIVE CARPARK LEVELS B3 - B5

CP - 140 AREA CALCULATIONS

CP - 200 INDICATIVE ELEVATIONS - NORTH & WEST

CP - 201 INDICATIVE ELEVATIONS - SOUTH & EAST

CP - 300 INDICATIVE SECTIONS

CP - 400 SHADOW DIAGRAMS - SUMMER SOLSTICE