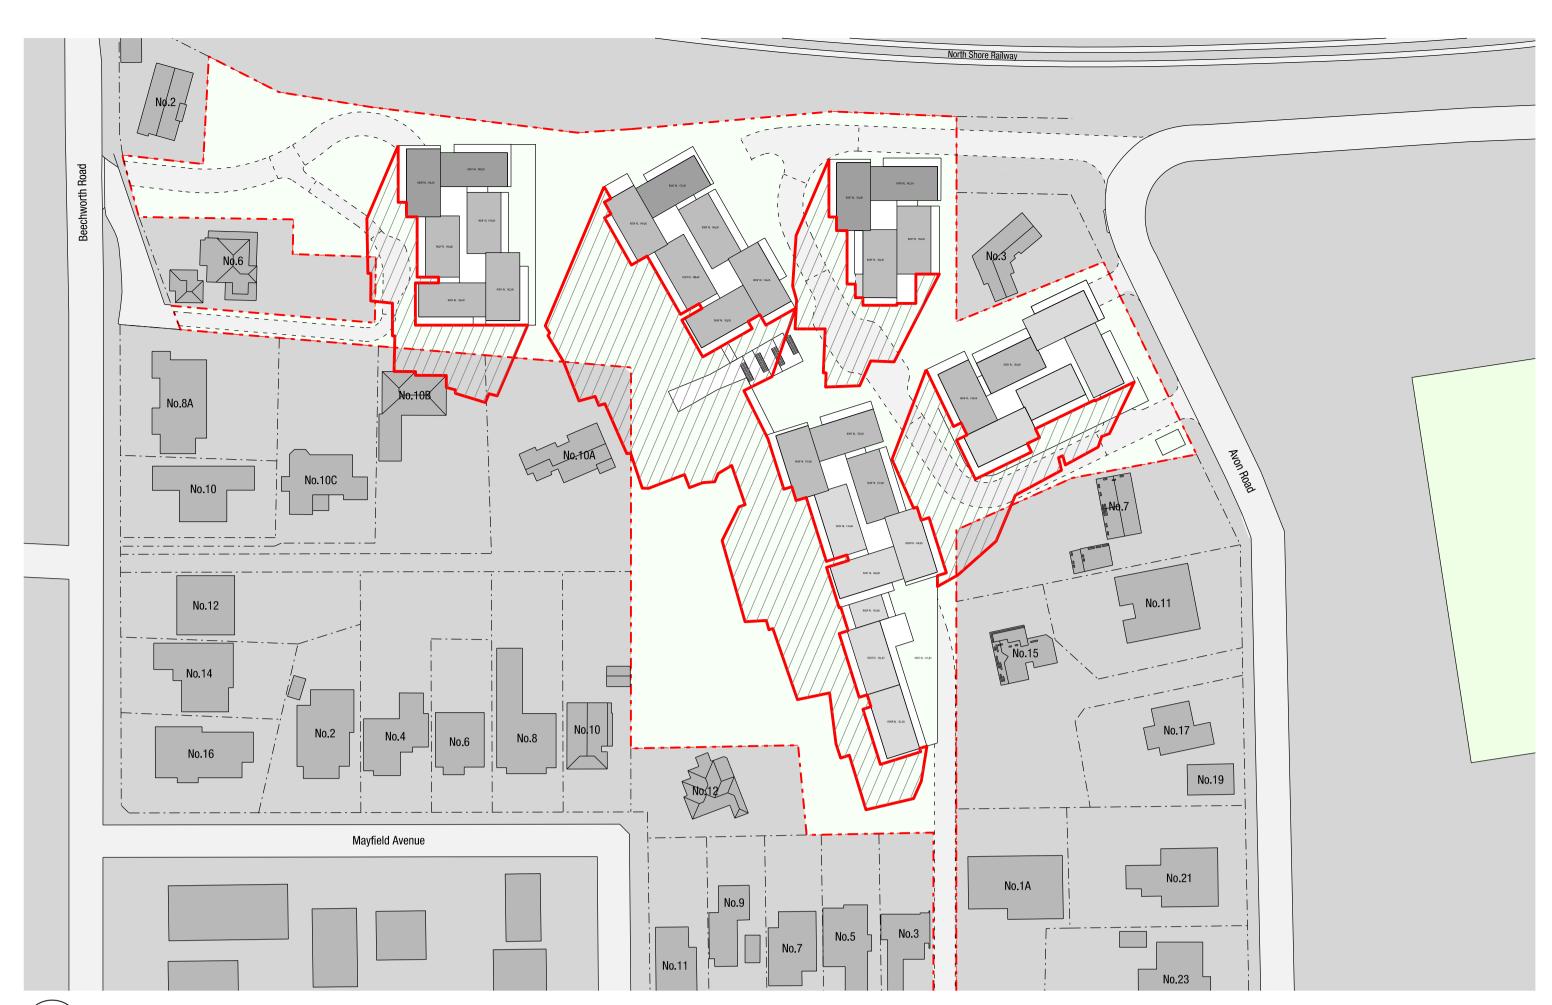

Ball Swam

03 DECEMBER 21 - 3PM SCALE 1:1000

description by SC, MO

North Shore Railway

02 DECEMBER 21 - 12PM SCALE 1:1000

01 JUNE 21 - 9AM

note

Do not scale from drawings. All dimensions to be checked on site before commencement of work. All discrepancies to be brought to the attention of the Architect. This drawing is copyright and the property of the author, and must not be retained, copied or used without the express authority of Ancher Mortlock Woolley Pty. Ltd.

Ball Swam

03 JUNE 21 - 3PM SCALE 1:1000

description by SC, MO

①2 JUNE 21 - 12PM

Suite C3.18, Level 3, 22-36 Mountain Street, Ultimo NSW 2007, Australia T + 61 2 9280 2446 F + 61 2 9280 2446 E amw@amwarchitects.com.au Nominated Architects: Dale Swan Cert. No. 3316. Phil Baigent Cert. No. 6174 Client