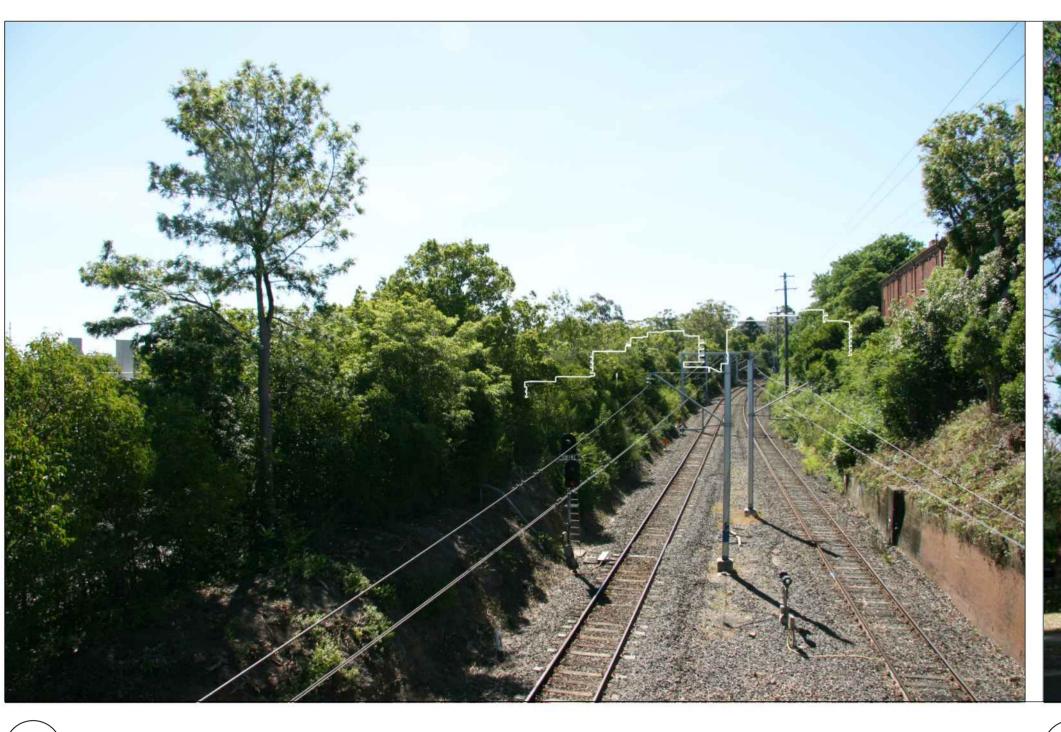

02 MARCH/SEPTEMBER 21 - 12PM SCALE 1:1000

revision A DEC 2009 CONCEPT PLAN - ENVIRONMENTAL ASSESSMENT D CONCEPT PL

01 VIEW TO WEST FROM PACIFIC HIGHWAY NEAR PYMBLE STATION

02 VIEW TO WEST FROM AVON ROAD

03 VIEW TO NORTH FROM AVON ROAD

(04) VIEW NORTH FROM ARILLA ROAD ENTRANCE

(05) VIEW EAST FROM BEECHWORTH ROAD ENTRANCE

(06) VIEW SOUTHEAST FROM BEECHWORTH ROAD RAILWAY BRIDGE