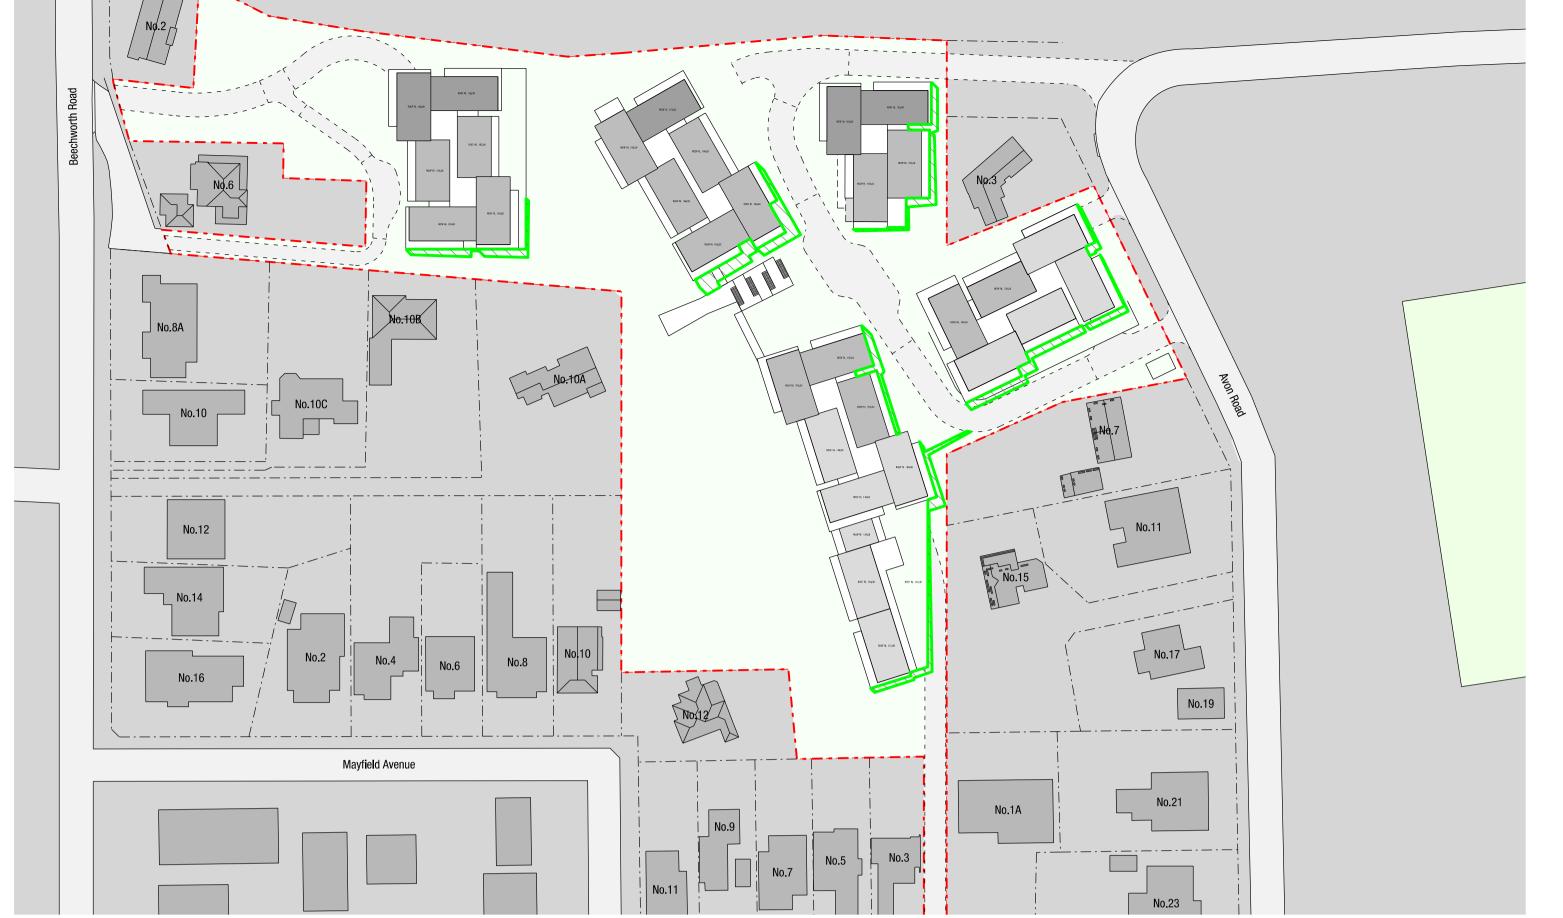

Total GFA (LEP Definition)

Total Floor Space Area (UDAS Definition)

29,968 sqm 4176 sqm

34,892 sqm

748 sqm

34,144 sqm

01 NORTH ELEVATION - ALONG NORTH SHORE RAILWAY

02 WEST ELEVATION - ALONG BEECHWORTH ROAD