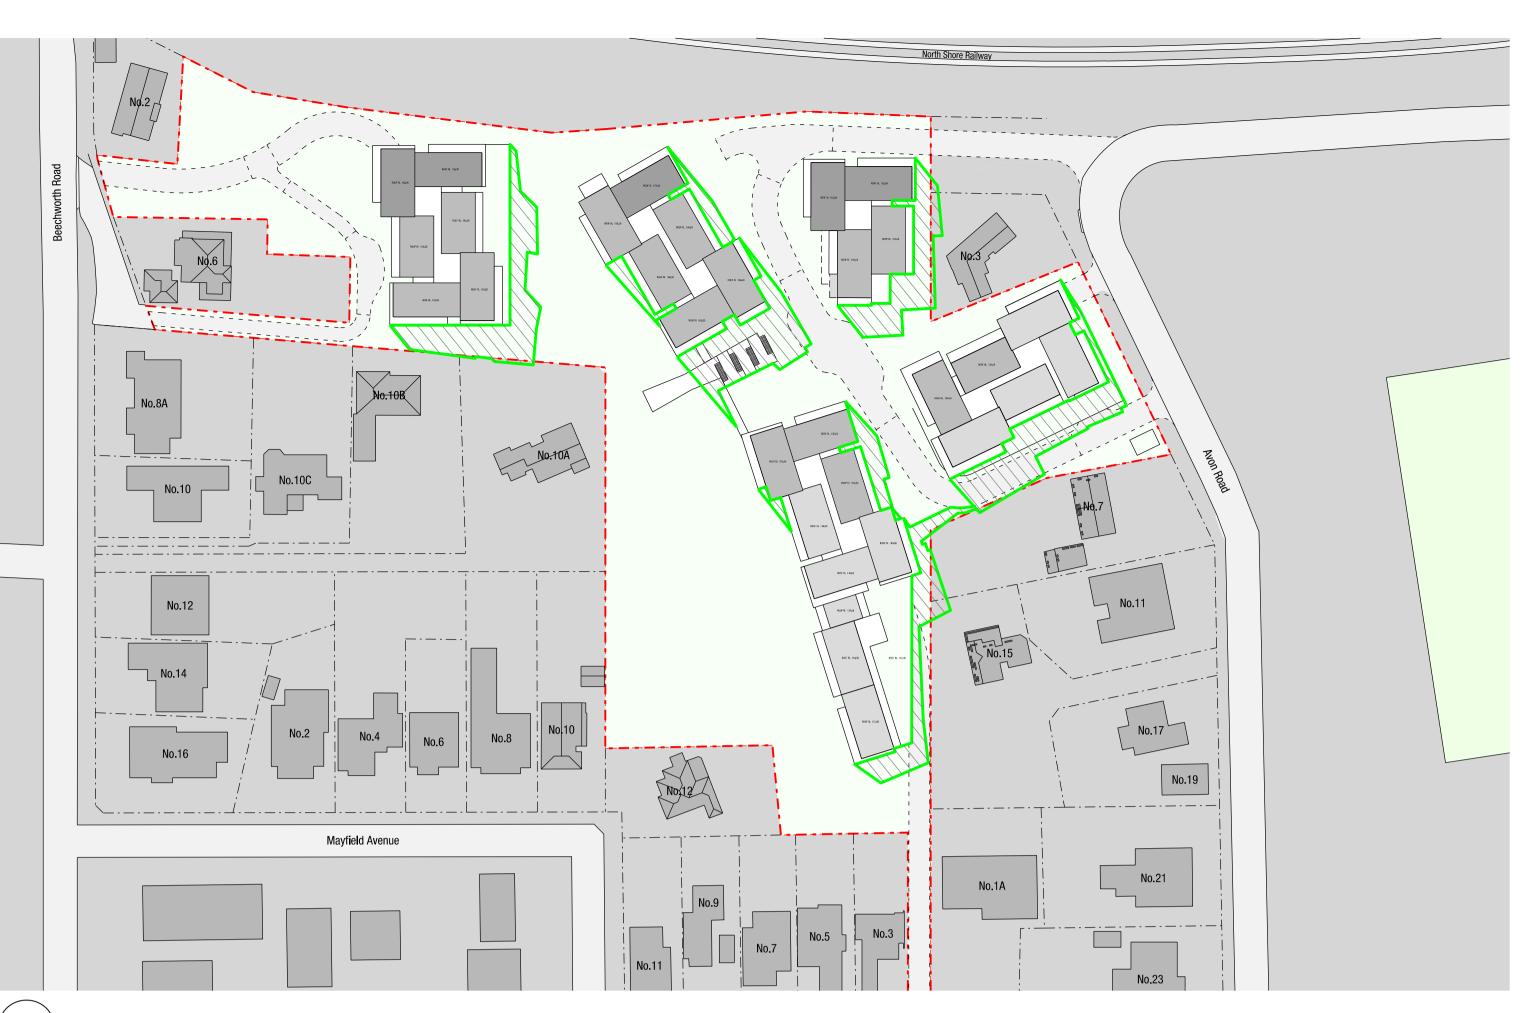

## CONCEPT PLAN APPLICATION ARCHITECTURAL DRAWINGS

Avon Road, Pymble

CP - 000 COVER SHEET

CP - 010 LOCALITY/CONTEXT PLAN

CP - 011 SITE ANALYSIS PLAN

CP - 100 SITE CONCEPT PLAN

CP - 101 INDICATIVE CARPARK LEVELS 01 - B2

CP - 102 INDICATIVE CARPARK LEVELS B3 - B5

CP - 140 AREA CALCULATIONS

CP - 200 INDICATIVE ELEVATIONS - NORTH & WEST

CP - 201 INDICATIVE ELEVATIONS - SOUTH & EAST

CP - 300 INDICATIVE SECTIONS

CP - 400 SHADOW DIAGRAMS - SUMMER SOLSTICE

CP - 401 SHADOW DIAGRAMS - WINTER SOLSTICE

CP - 402 SHADOW DIAGRAMS - EQUINOX

CP - 500 VIEW ANALYSIS LOCATION PLAN

CP - 501 3D PERSPECTIVES

**Apartment Floor Area** 

Communal Circulation Area

**Ground Floor Lobby Areas** 

Total GFA (LEP Definition)

Total Floor Space Area (UDAS Definition)

29,968 sqm 4176 sqm

34,892 sqm

748 sqm

34,144 sqm

01 NORTH ELEVATION - ALONG NORTH SHORE RAILWAY

02 WEST ELEVATION - ALONG BEECHWORTH ROAD