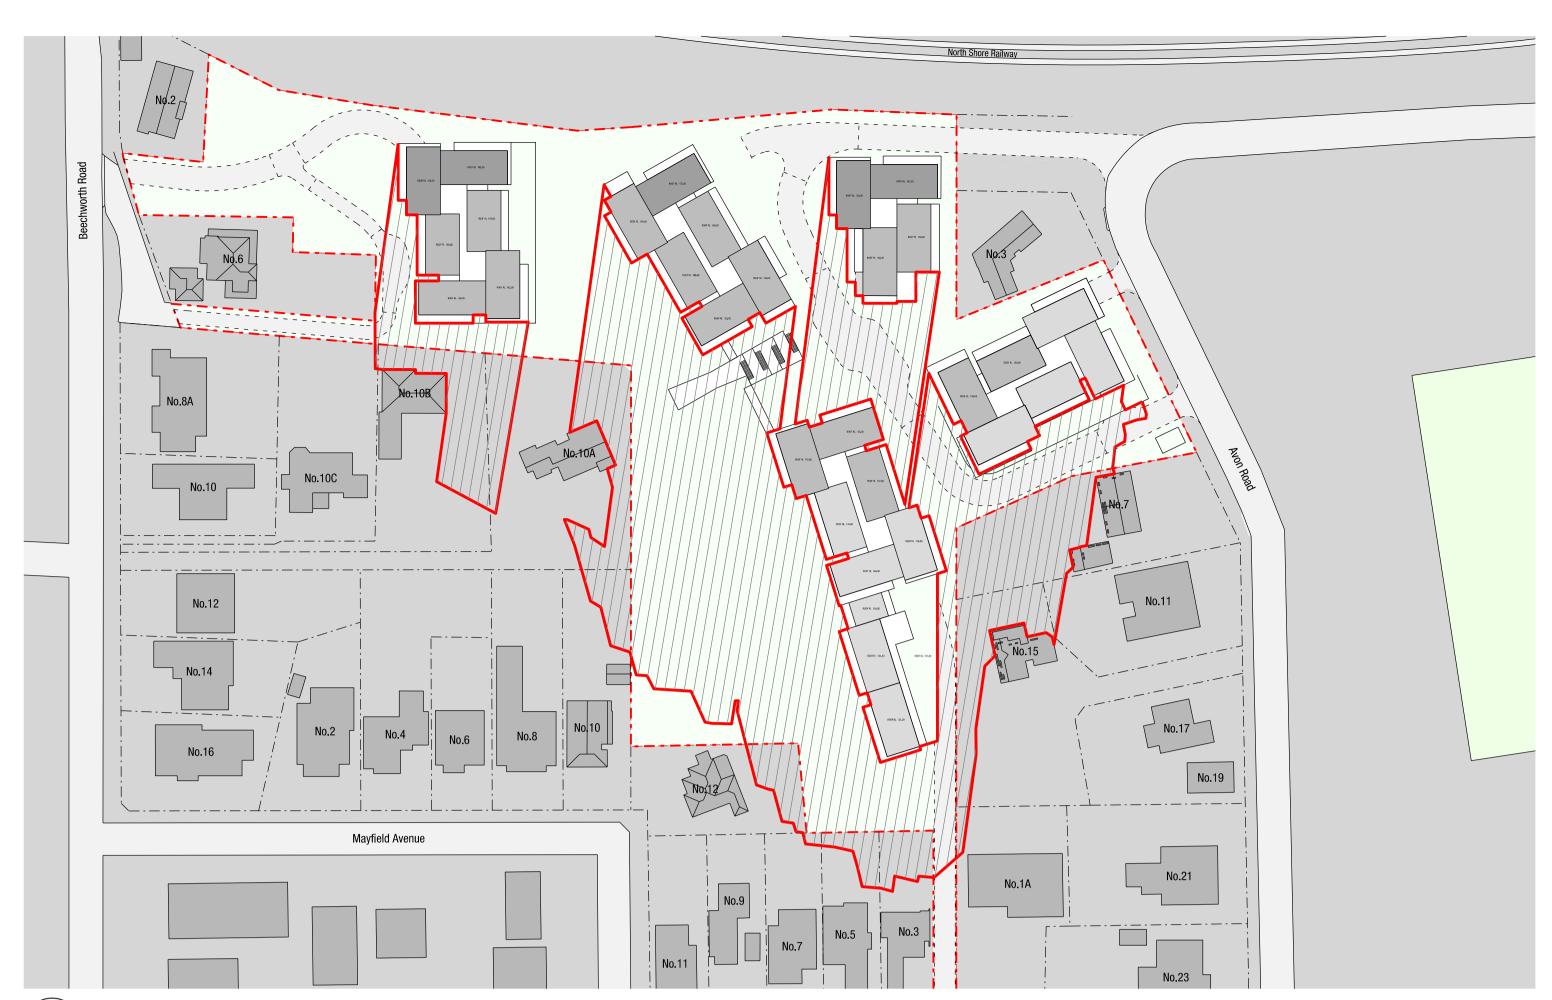

CP - 102 INDICATIVE CARPARK LEVELS B3 - B5

CP - 140 AREA CALCULATIONS

CP - 200 INDICATIVE ELEVATIONS - NORTH & WEST

CP - 201 INDICATIVE ELEVATIONS - SOUTH & EAST

CP - 300 INDICATIVE SECTIONS

CP - 400 SHADOW DIAGRAMS - SUMMER SOLSTICE