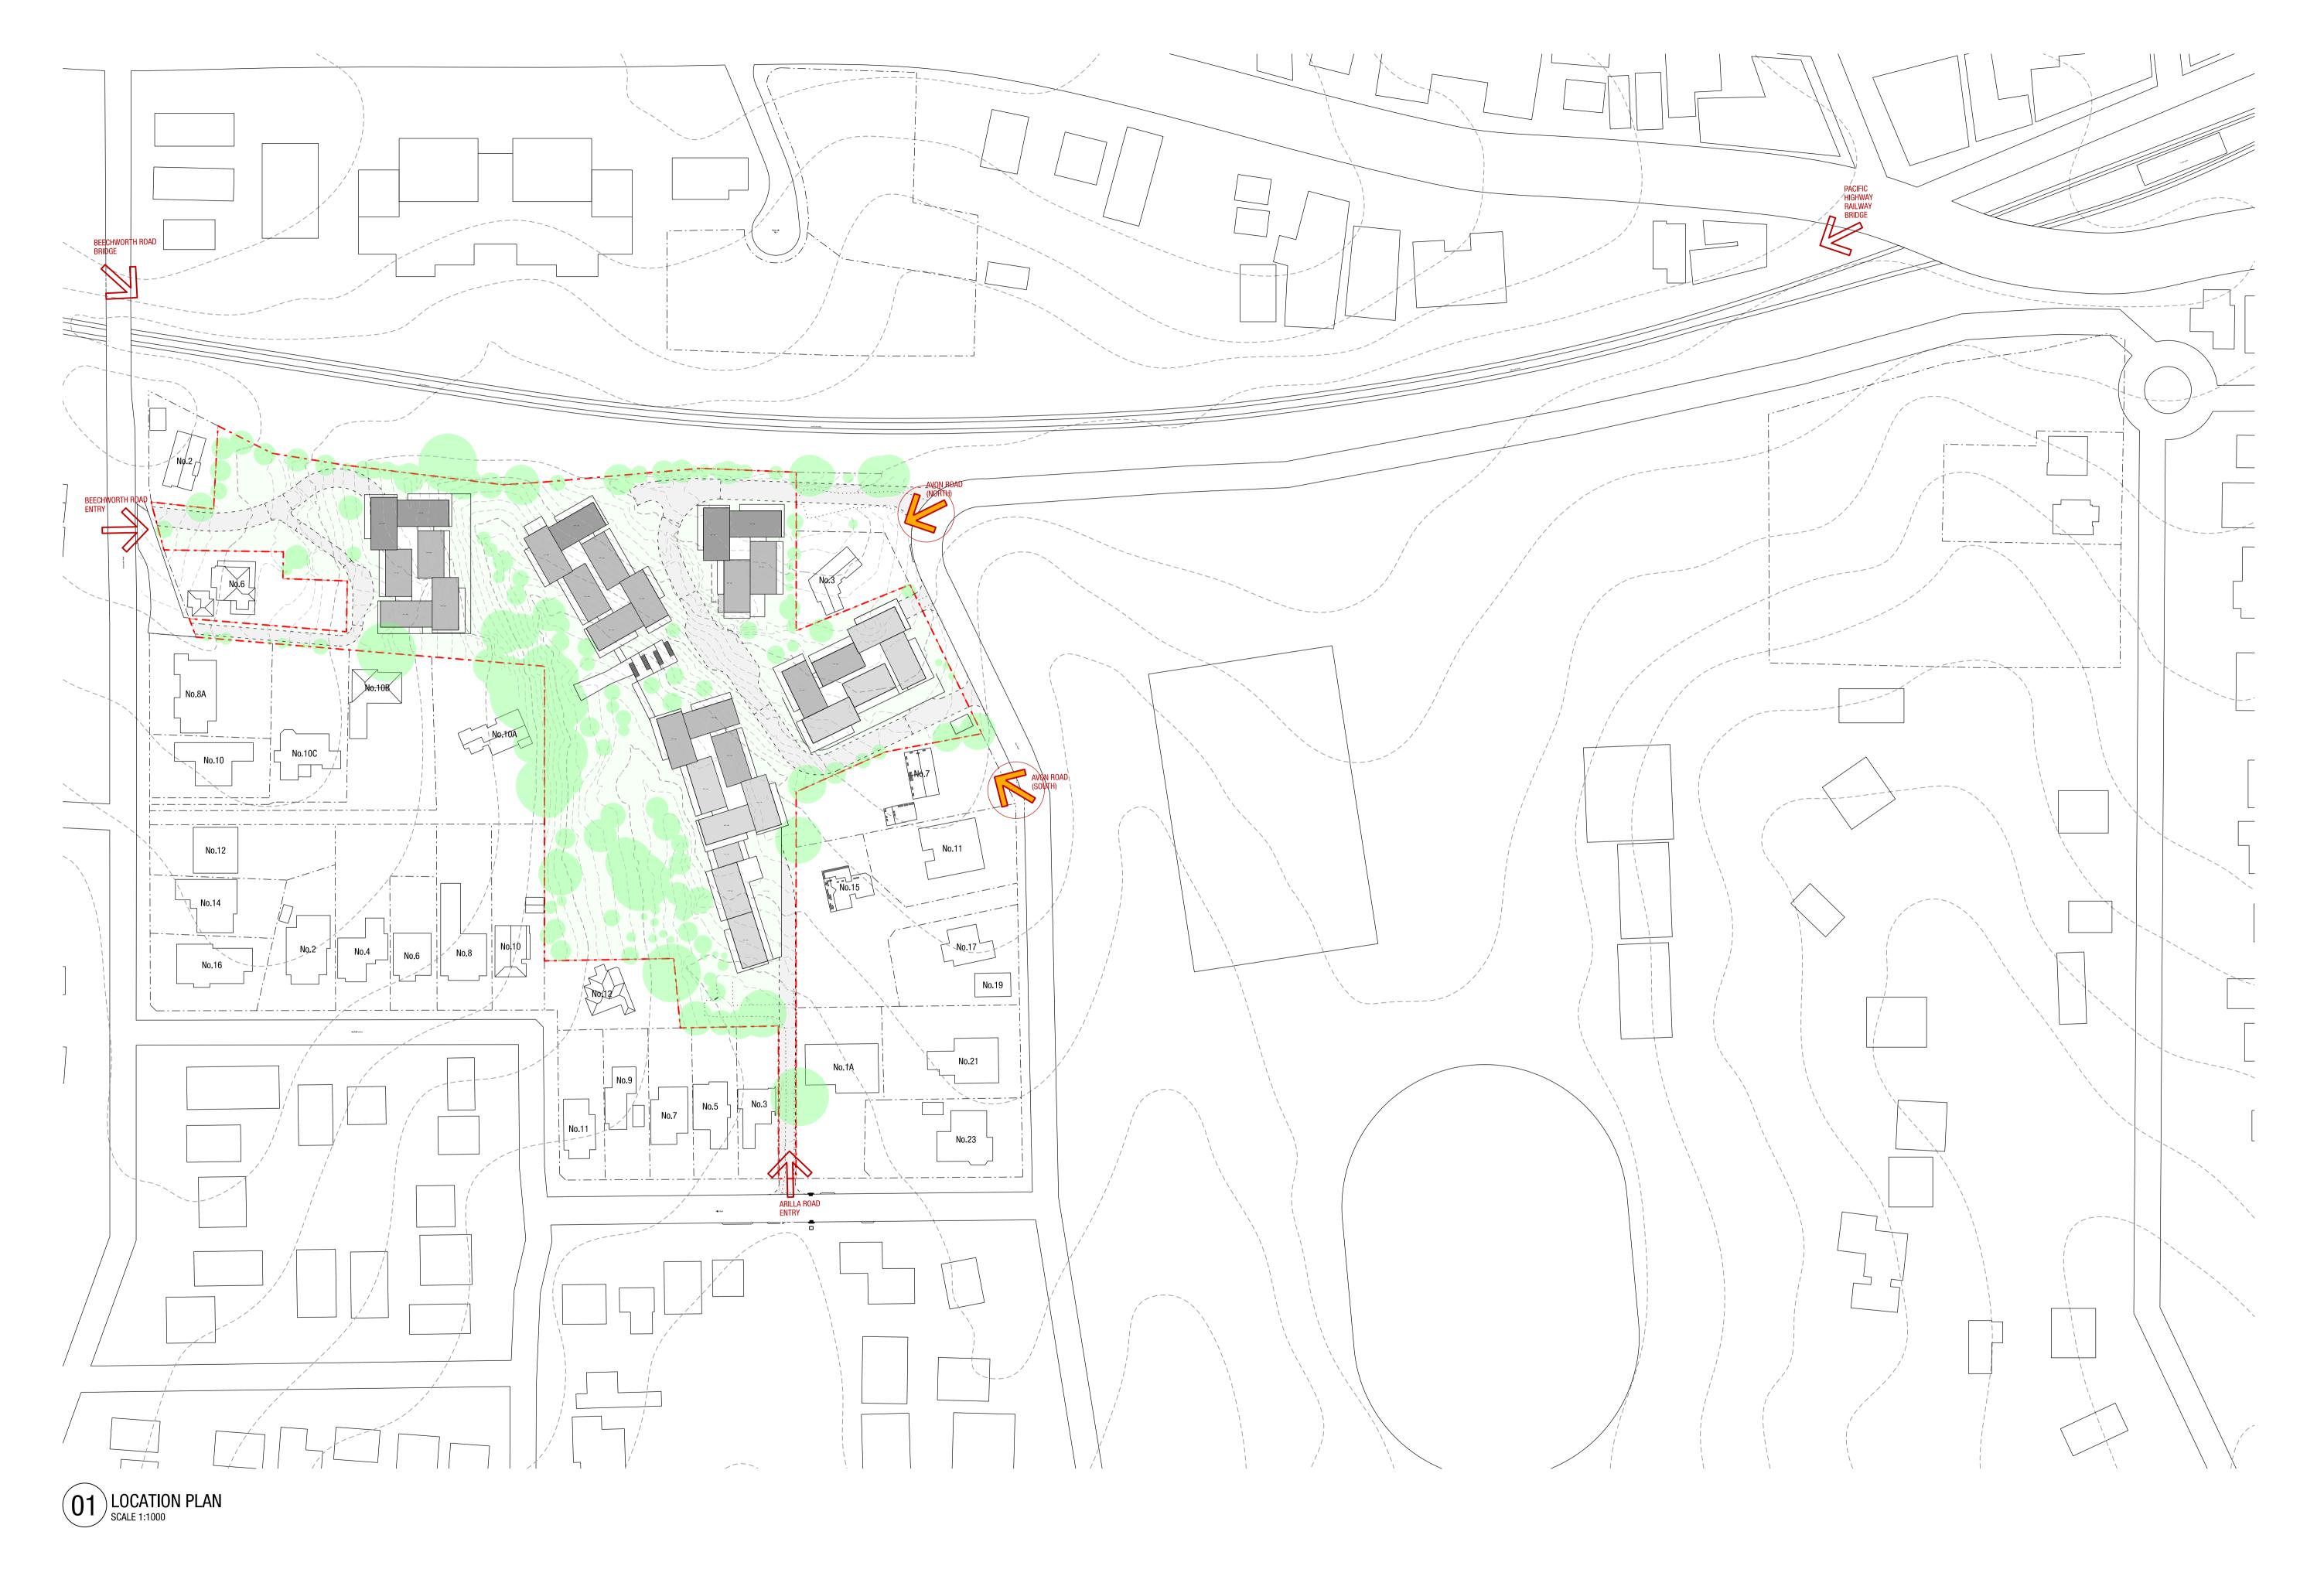

## CONCEPT PLAN APPLICATION ARCHITECTURAL DRAWINGS

Avon Road, Pymble

CP - 000 COVER SHEET

CP - 010 LOCALITY/CONTEXT PLAN

CP - 011 SITE ANALYSIS PLAN

CP - 100 SITE CONCEPT PLAN

CP - 101 INDICATIVE CARPARK LEVELS 01 - B2

CP - 102 INDICATIVE CARPARK LEVELS B3 - B5

CP - 140 AREA CALCULATIONS

CP - 200 INDICATIVE ELEVATIONS - NORTH & WEST

CP - 201 INDICATIVE ELEVATIONS - SOUTH & EAST

CP - 300 INDICATIVE SECTIONS

CP - 400 SHADOW DIAGRAMS - SUMMER SOLSTICE

CP - 401 SHADOW DIAGRAMS - WINTER SOLSTICE

CP - 402 SHADOW DIAGRAMS - EQUINOX

CP - 500 VIEW ANALYSIS LOCATION PLAN

CP - 501 3D PERSPECTIVES

**Apartment Floor Area** 

Communal Circulation Area

**Ground Floor Lobby Areas** 