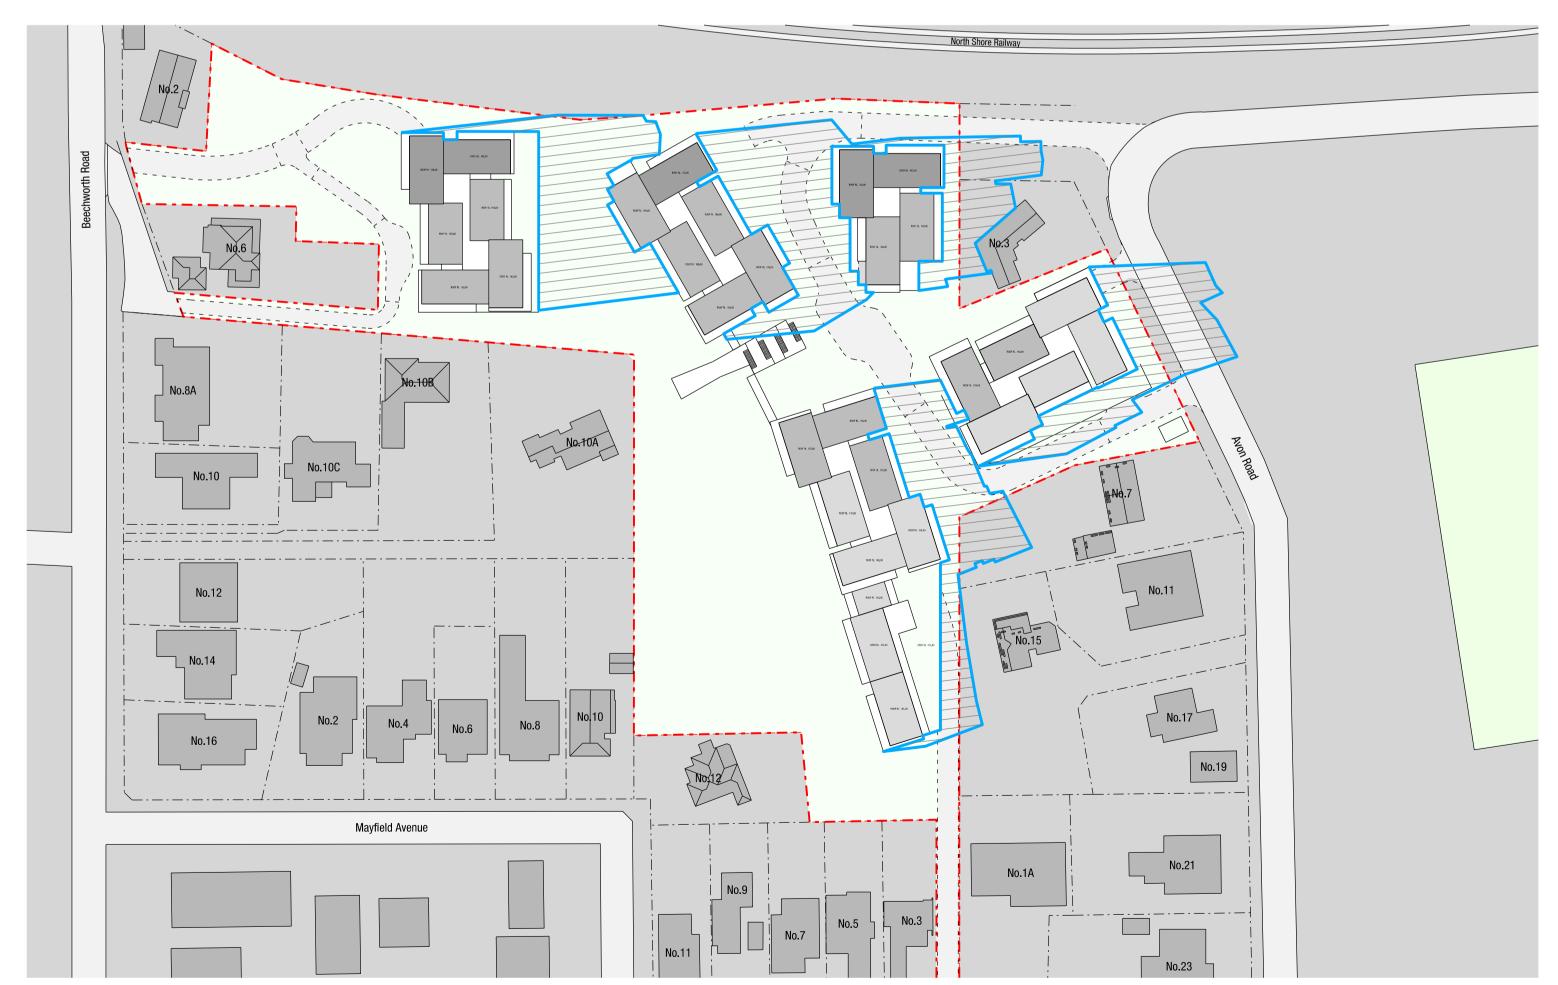

Ball Swam

03 DECEMBER 21 - 3PM SCALE 1:1000

description by SC, MO

North Shore Railway

02 DECEMBER 21 - 12PM SCALE 1:1000

01 JUNE 21 - 9AM

note

Do not scale from drawings. All dimensions to be checked on site before commencement of work. All discrepancies to be brought to the attention of the Architect. This drawing is copyright and the property of the author, and must not be retained, copied or used without the express authority of Ancher Mortlock Woolley Pty. Ltd.

Ball Swam

03 JUNE 21 - 3PM SCALE 1:1000

description by SC, MO

①2 JUNE 21 - 12PM

Suite C3.18, Level 3, 22-36 Mountain Street, Ultimo NSW 2007, Australia T + 61 2 9280 2446 F + 61 2 9280 2446 E amw@amwarchitects.com.au Nominated Architects: Dale Swan Cert. No. 3316. Phil Baigent Cert. No. 6174 Client