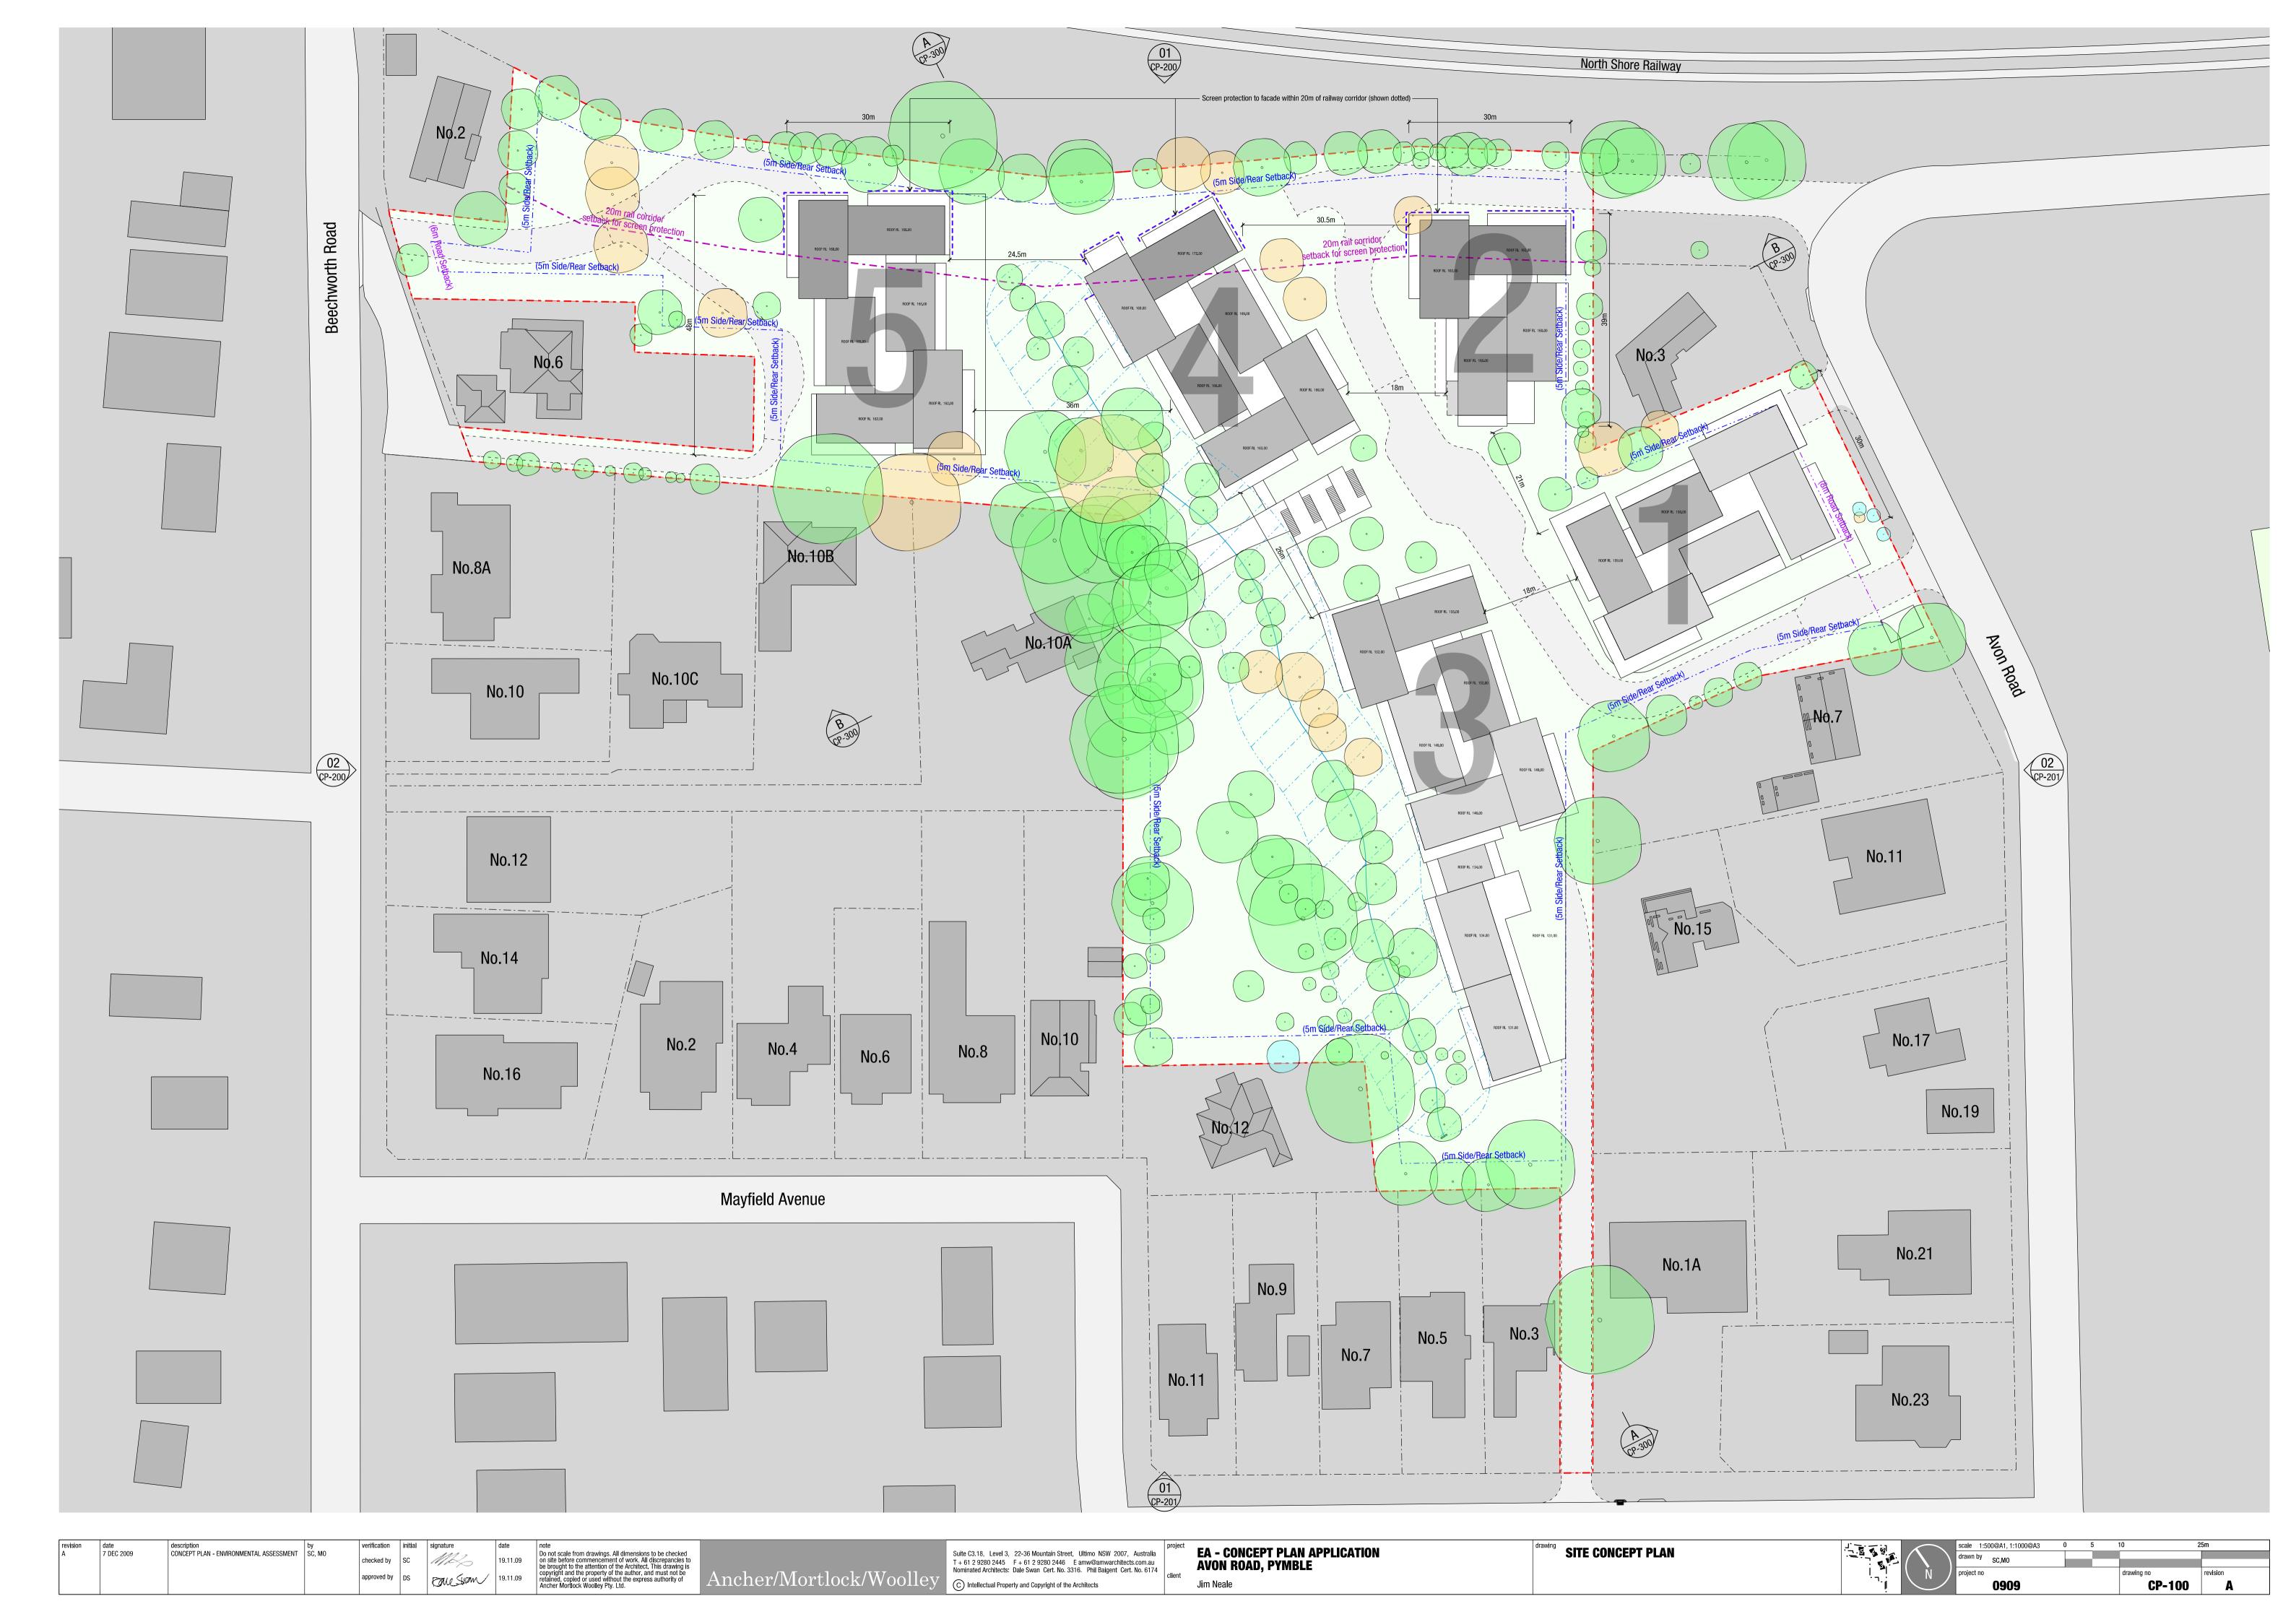

## CONCEPT PLAN APPLICATION ARCHITECTURAL DRAWINGS

Avon Road, Pymble

CP - 000 COVER SHEET

CP - 010 LOCALITY/CONTEXT PLAN

CP - 011 SITE ANALYSIS PLAN

CP - 100 SITE CONCEPT PLAN

CP - 101 INDICATIVE CARPARK LEVELS 01 - B2