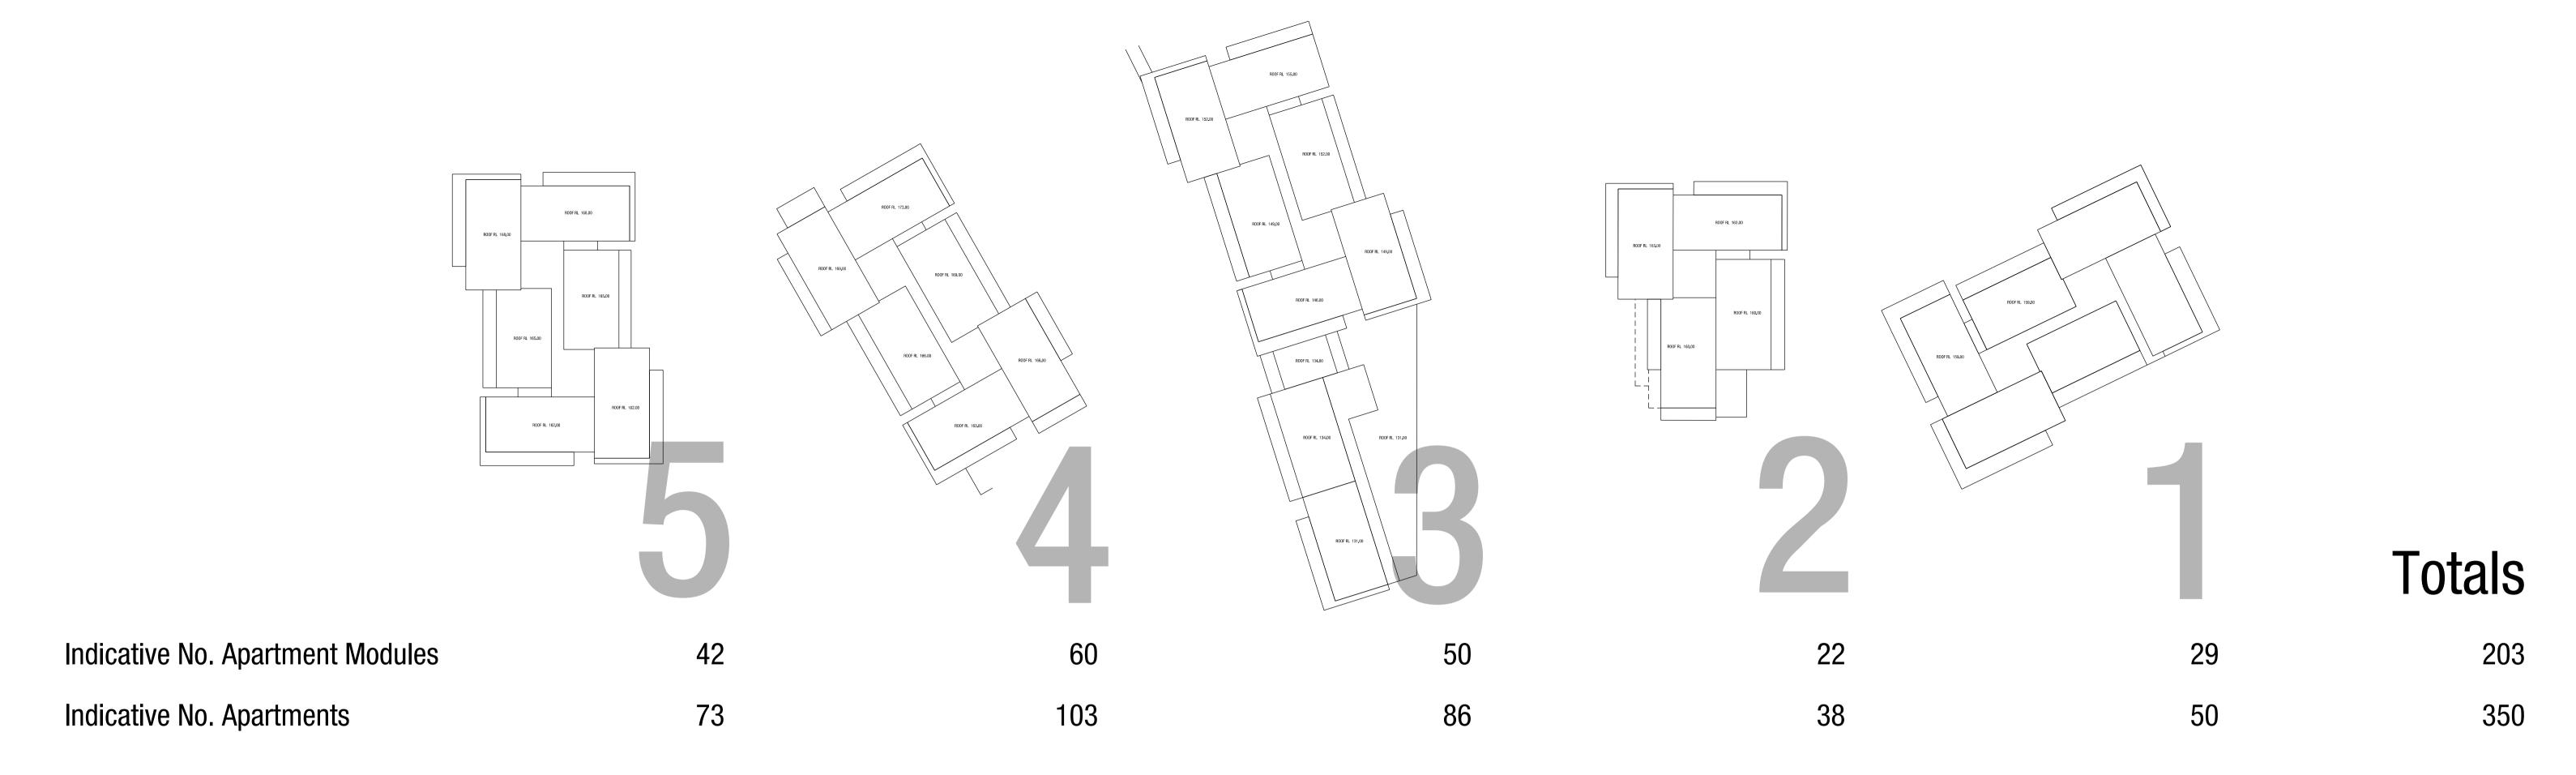

CP - 102 INDICATIVE CARPARK LEVELS B3 - B5

CP - 140 AREA CALCULATIONS

CP - 200 INDICATIVE ELEVATIONS - NORTH & WEST

CP - 201 INDICATIVE ELEVATIONS - SOUTH & EAST

CP - 300 INDICATIVE SECTIONS

CP - 400 SHADOW DIAGRAMS - SUMMER SOLSTICE

Total GFA (LEP Definition)

Total Floor Space Area (UDAS Definition)

29,968 sqm 4176 sqm

34,892 sqm

748 sqm

34,144 sqm

01 NORTH ELEVATION - ALONG NORTH SHORE RAILWAY

02 WEST ELEVATION - ALONG BEECHWORTH ROAD