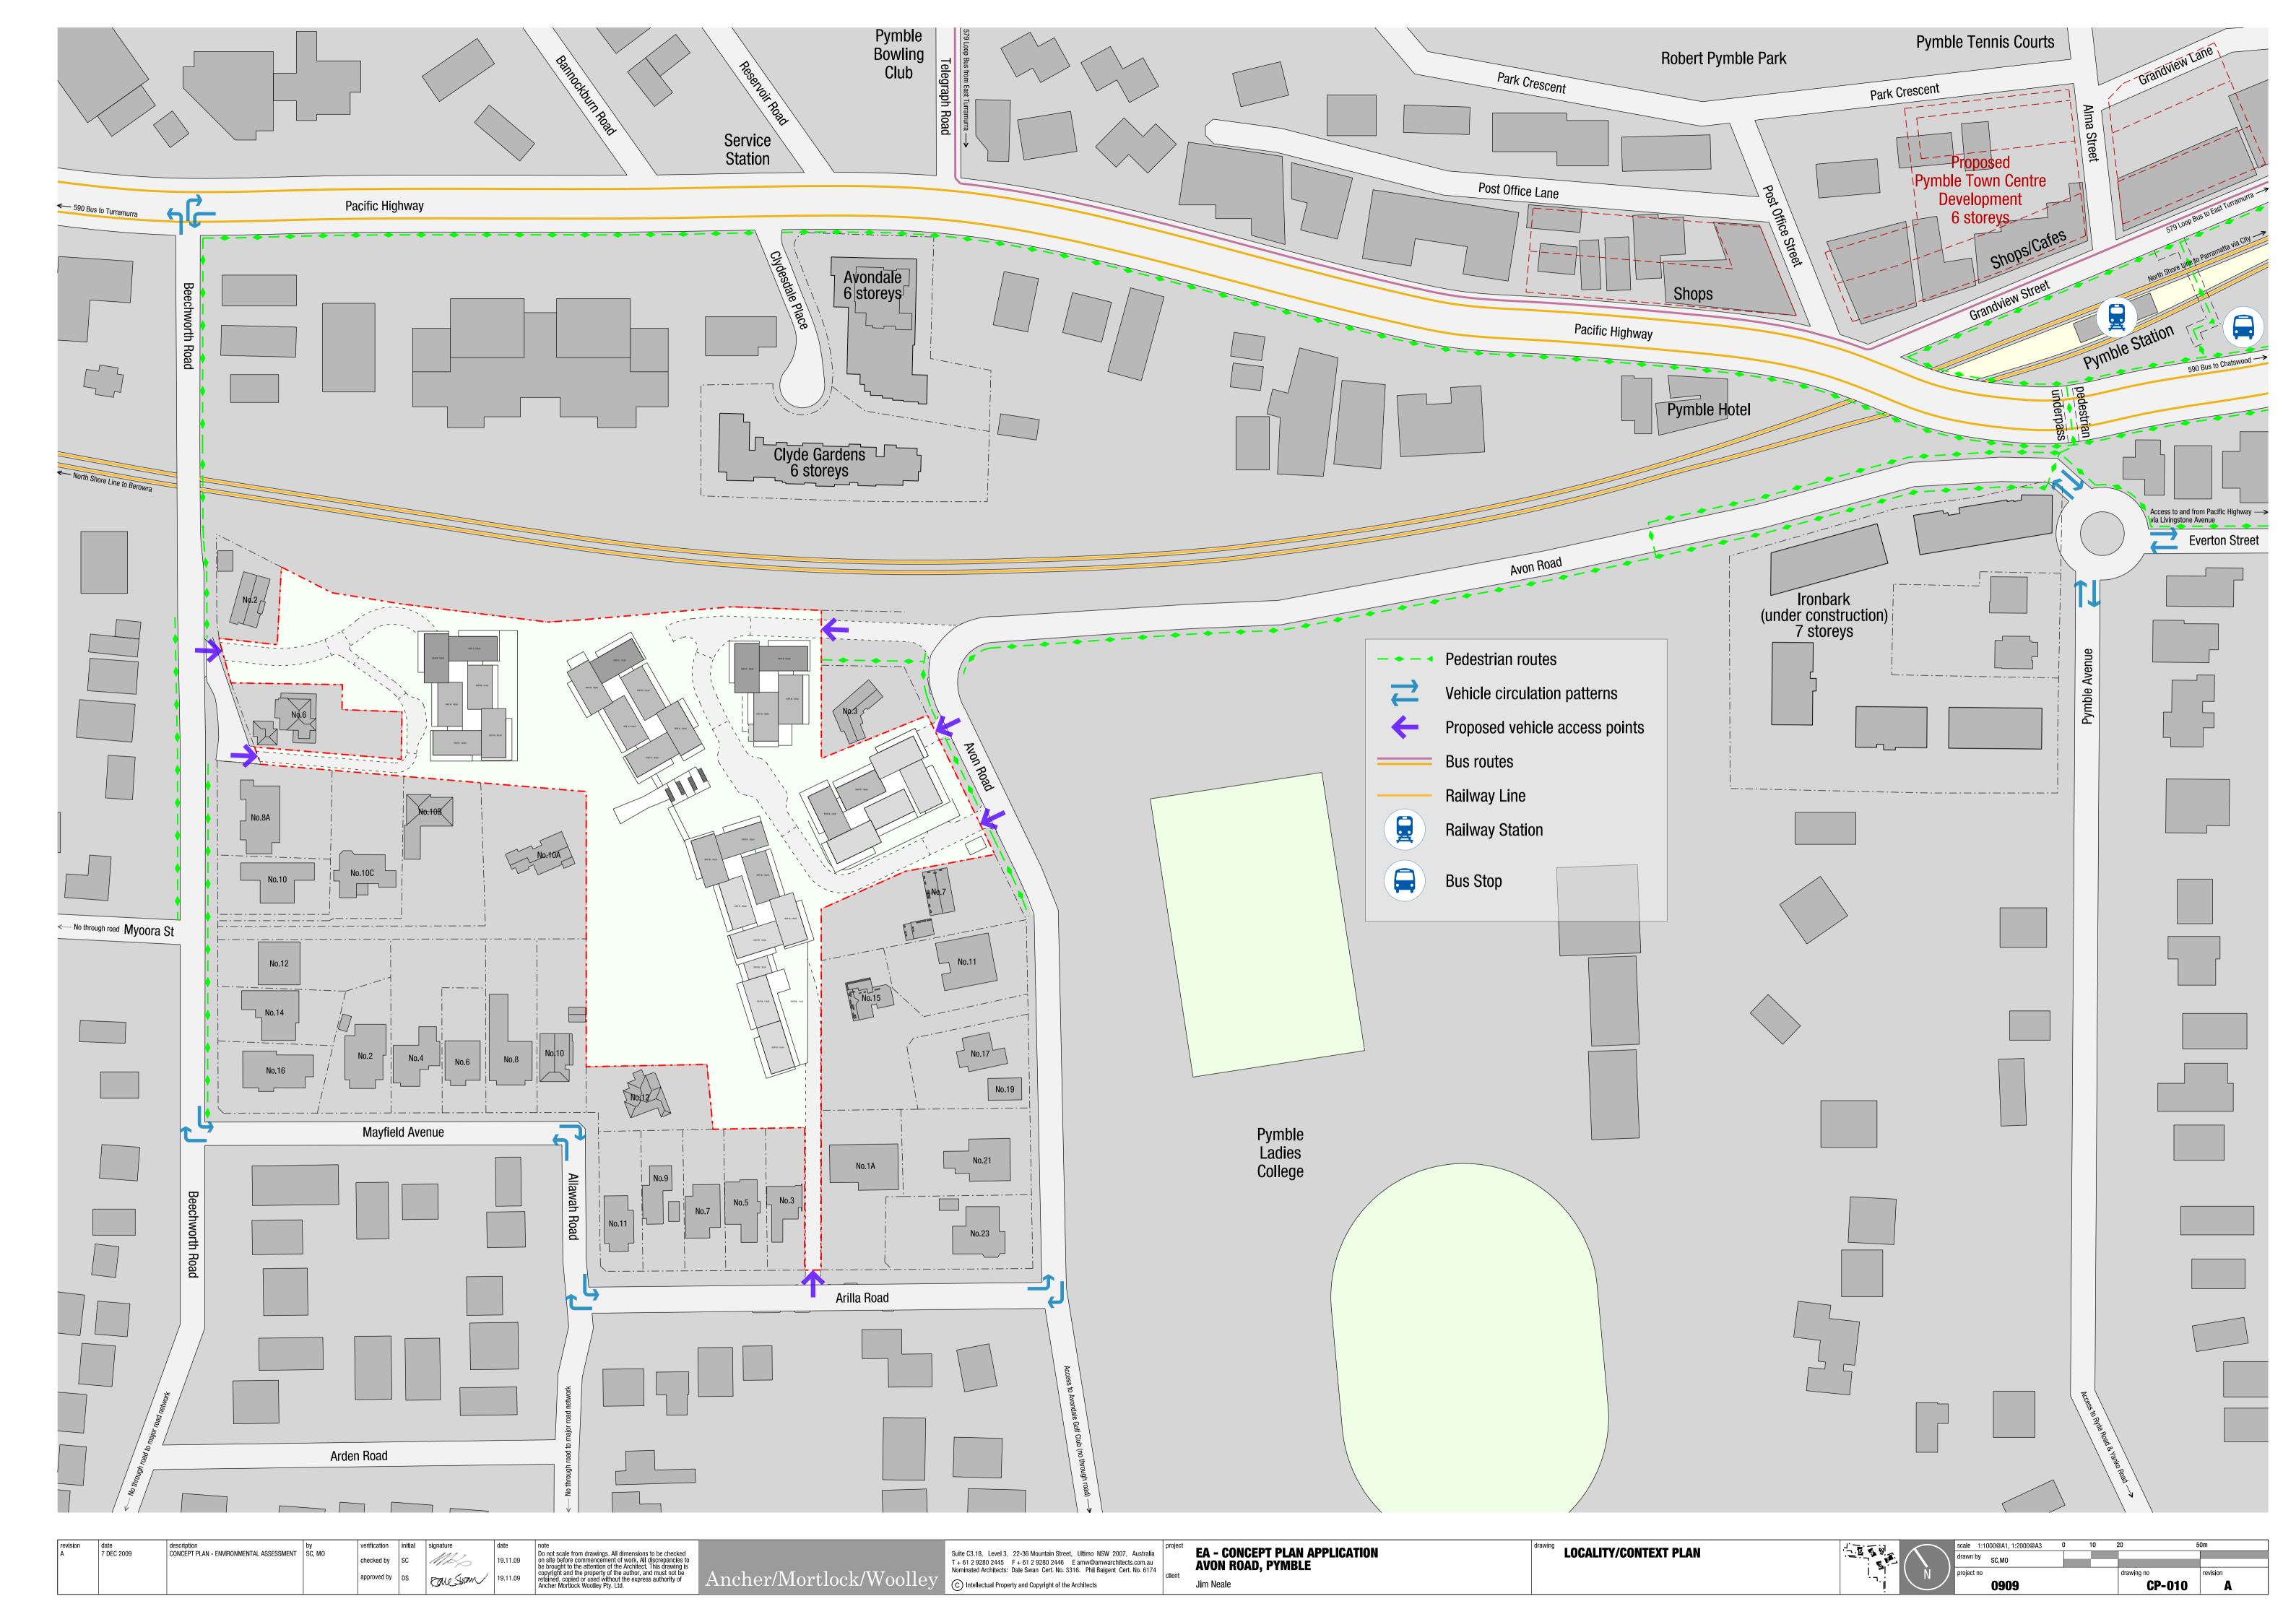

## CONCEPT PLAN APPLICATION ARCHITECTURAL DRAWINGS

Avon Road, Pymble

CP - 000 COVER SHEET

CP - 010 LOCALITY/CONTEXT PLAN

CP - 011 SITE ANALYSIS PLAN

CP - 100 SITE CONCEPT PLAN

CP - 101 INDICATIVE CARPARK LEVELS 01 - B2