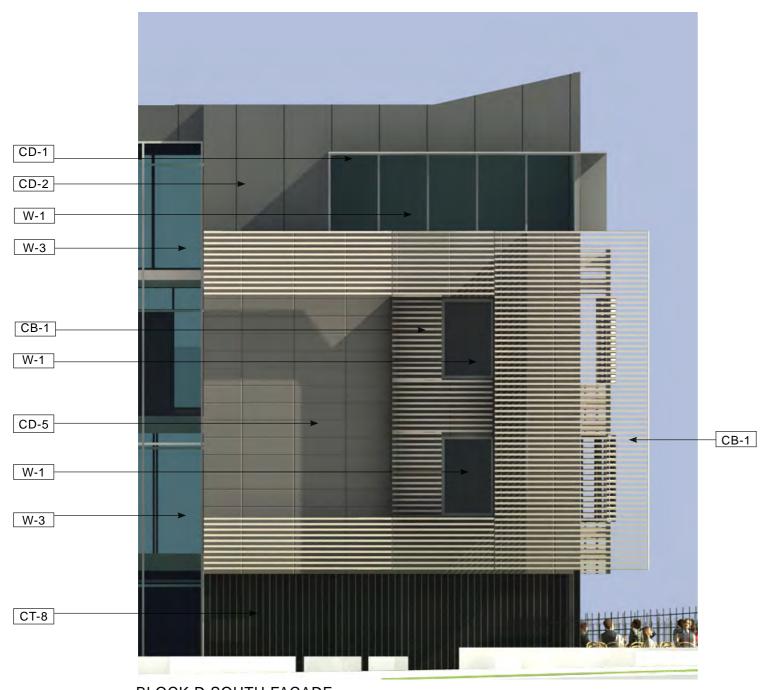

Montefiore Aged Care Facility Preferred Project Report January 2011

BLOCK D SOUTH FACADE

## MATERIAL LEGEND

| CB-1     | Ceramic battens: external screens<br>Light brown colour                 |
|----------|-------------------------------------------------------------------------|
| CB-2     | Ceramic battens: external screens<br>Off white colour                   |
| CB-3     | Ceramic battens: external screens<br>Charcoal colour                    |
| CD-1     | Metal wall cladding panels<br>Mid grey colour                           |
| CD-2     | Metal wall cladding panels Zinc colour                                  |
| CD-3     | Metal wall cladding panels<br>Copper colour                             |
| CD-4     | Metal wall cladding panels<br>Charcoal colour                           |
| CD-5     | Ceramic tile: wall cladding panels<br>Warm grey colour                  |
| CD-6     | Ceramic tile: wall cladding panels<br>Charcoal colour, profile 1        |
| CD-7     | Ceramic tile: wall cladding panels<br>Charcoal colour, profile 2        |
| CD-8     | Ceramic Tile: wall cladding panels<br>Charcol colour with glazed finish |
| T-1      | Timber wall cladding                                                    |
| CONC-1.1 | Off form concrete Off white colour                                      |
| CONC-1.2 | Off form concrete<br>Warm grey colour                                   |
| CONC-1.3 | Off form concrete<br>Light grey colour                                  |
| W-1      | Aluminium framed window with clear glass Charcoal colour                |
| W-2      | Aluminium framed window with clear glass<br>Natural Anodised colour     |
| W-3      | Colourback Glass system                                                 |
| W-EX     | Existing window & glazed doors                                          |
| AW-1     | Retractable Fabric awning                                               |
| AW-EX    | Existing glazed awning                                                  |
| ST-EX    | Existing sand stone cladding                                            |
| SR-1     | Metal roof sheeting<br>Charcoal with colour                             |
| BAL-1    | Glazed balustrade with stainless steel supports                         |
|          |                                                                         |