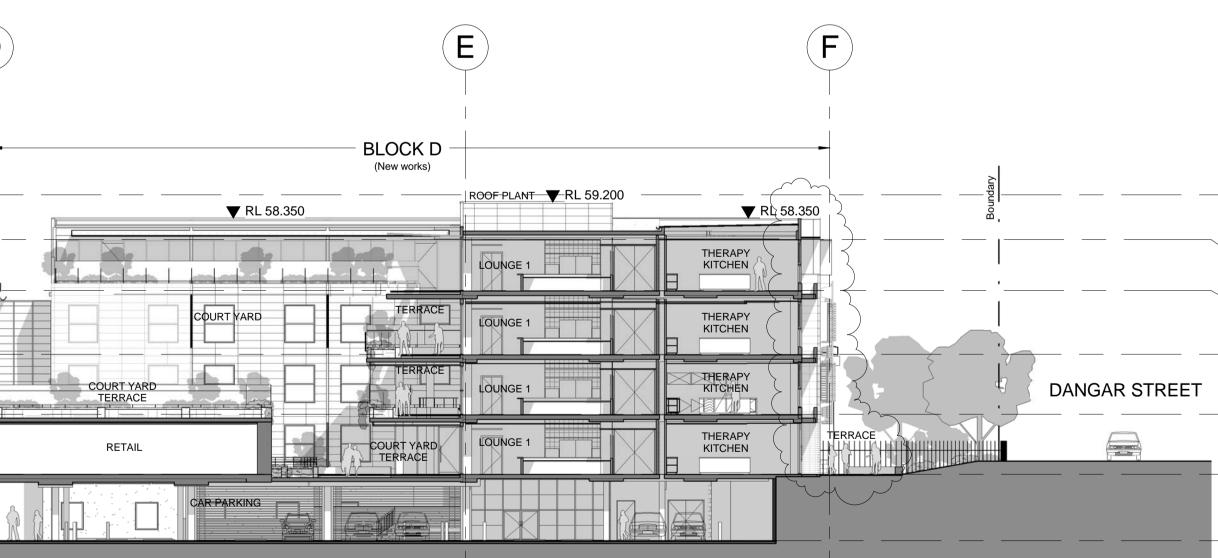

| BLOCK C (Existing with alterations) |
|----------------------------------|-------------------------------------|
|                                  |                                     |
|                                  |                                     |
|                                  | HIGH CARE                           |
| DAY CARE<br>TERRACE              | SERVICE<br>ROOM                     |
| CAR PARKING<br>CAR PARK<br>ENTRY |                                     |
|                                  |                                     |
|                                  |                                     |
|                                  |                                     |
|                                  |                                     |







LEVEL 5 RL 51.159 \_\_\_\_ \_\_\_\_ LEVEL 4 RL 47.987 \_\_\_\_\_ LEVEL 3 RL 44.815 \_\_\_\_\_

 $\bigtriangledown$ \_\_\_\_\_ LEVEL 6

LEVEL 2 RL 41.300 \_\_\_\_\_

LEVEL 1 RL 38.300 \_\_\_\_ \_\_\_\_

MAX ROOF RL 59.600 L6 CEILING RL 57.530 LEVEL 6 SSL 54.531

LEVEL 5 RL 51.159

LEVEL 4

RL 47.987  $\bigtriangledown$ 

LEVEL 3 RL 44.815

 $\bigtriangledown$ LEVEL 2

RL 41.300  $\bigtriangledown$ 

LEVEL 1 RL 38.300  $\bigtriangledown$