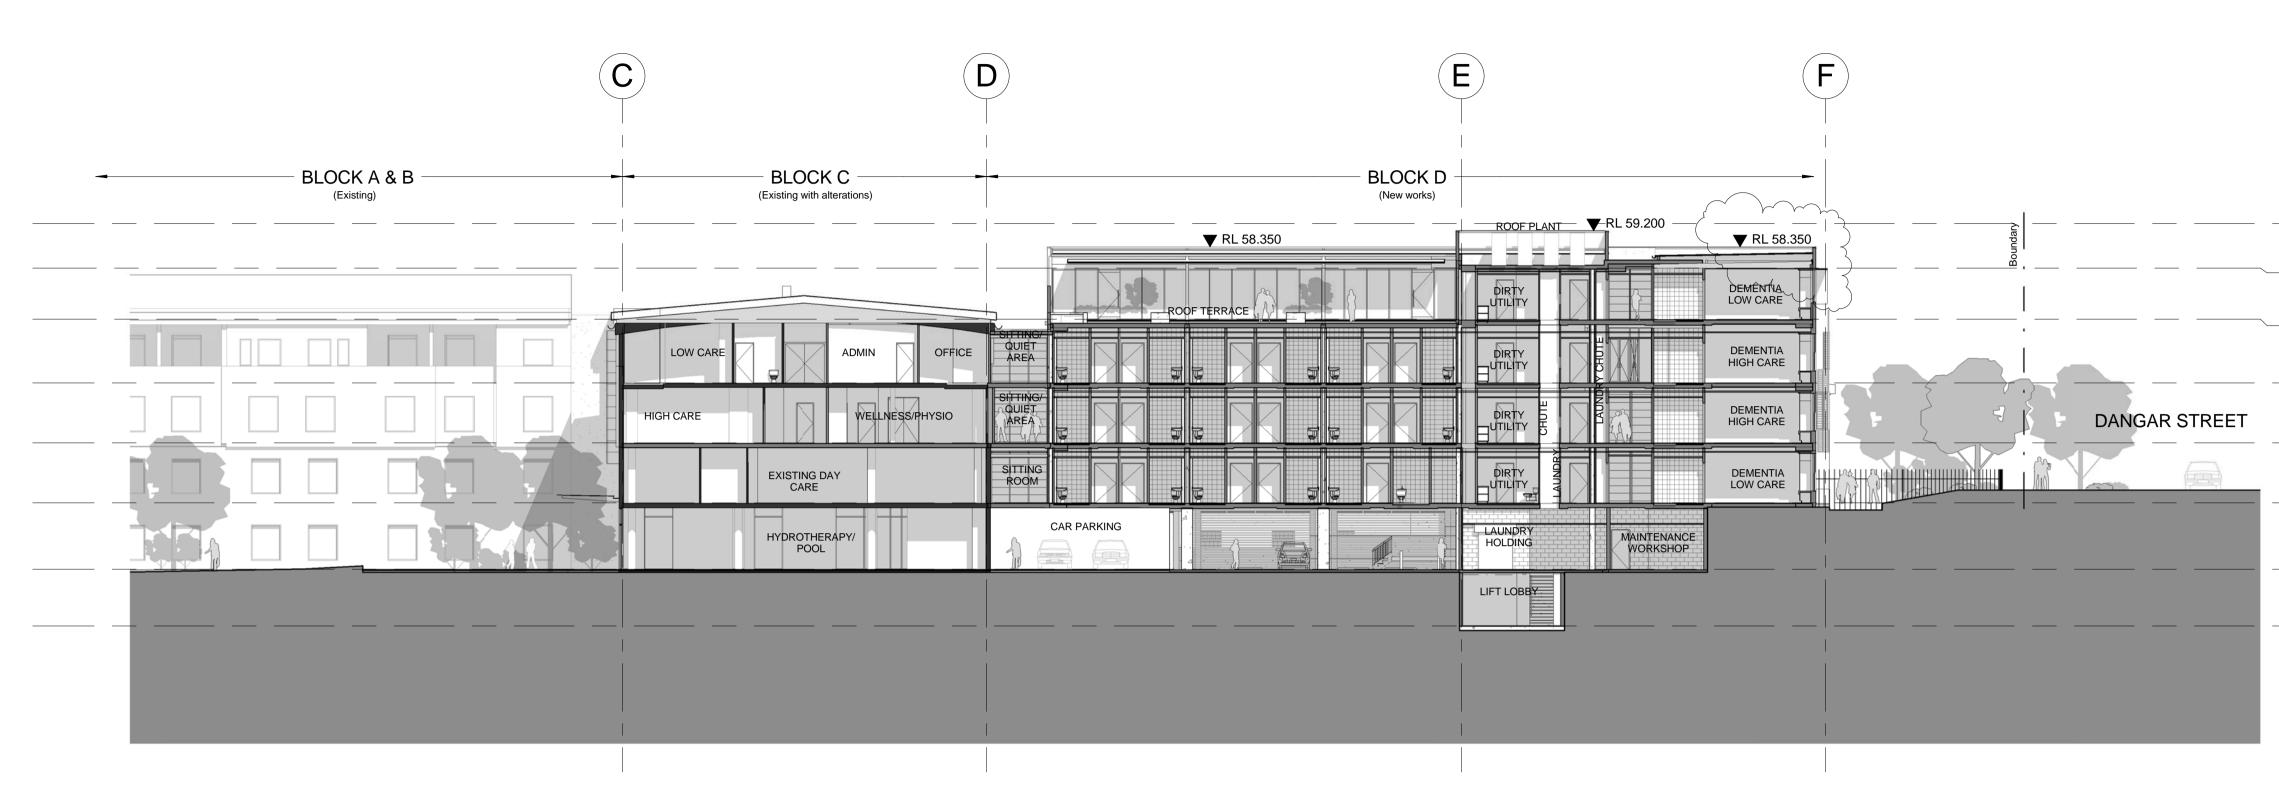

| BLOCK A & B                      | BLOCK C (Existing with alterations) |
|----------------------------------|-------------------------------------|
|                                  |                                     |
|                                  |                                     |
|                                  | HIGH CARE                           |
| DAY CARE<br>TERRACE              | SERVICE<br>ROOM                     |
| CAR PARKING<br>CAR PARK<br>ENTRY |                                     |
|                                  |                                     |
|                                  |                                     |
|                                  |                                     |
|                                  |                                     |