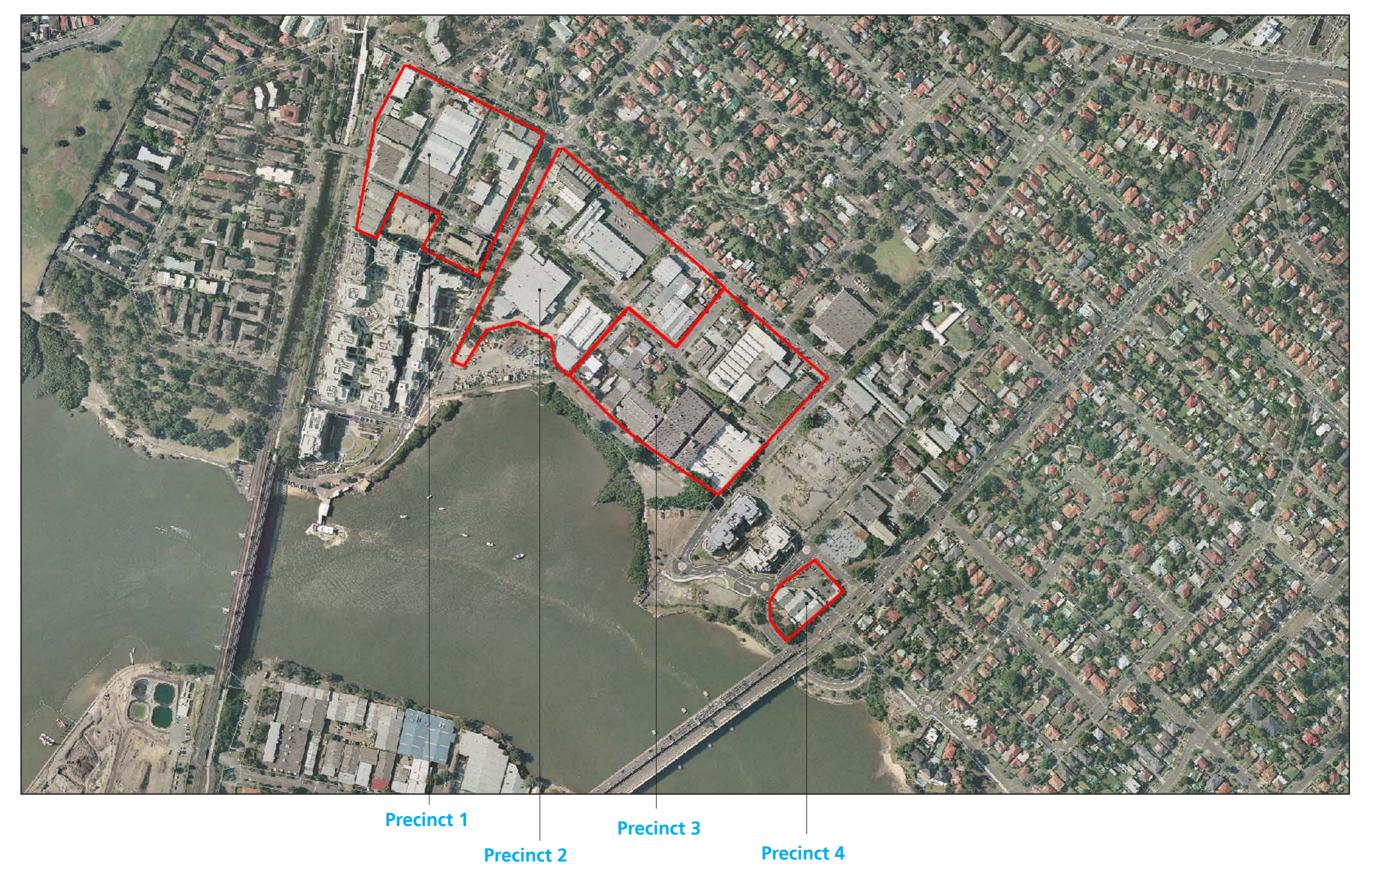

## **MEADOWBANK MASTERPLAN SITE ANALYSIS**

**Precinct 1:** Aerial Zoom and Sub Lots

Precinct 1

Meadowbank Masterplan - Site Analysis

|         |                                         |                        |                                                    |               |                                    |                                        |                           |                         |                      | dsa planning + design                |
|---------|-----------------------------------------|------------------------|----------------------------------------------------|---------------|------------------------------------|----------------------------------------|---------------------------|-------------------------|----------------------|--------------------------------------|
| Sub Lot | <u>Address</u>                          | <u>101</u>             | 립                                                  | No. of Storys | On-Site<br>Carparking<br>(approx.) | Adjacent<br>Street Front<br>Carparking | Land Use                  | Significant<br>Trees    | Age of Build-<br>ing | Vehicle Use<br>on Industrial<br>Land |
| 1       | 18-20 Railway<br>Road, Mead-<br>owbank  | 9 to 11                | 7533                                               | 2             | 0                                  | 0                                      | Industrial                | 0                       | 20+<br>years         | n/a                                  |
| 2       | 13-17 Railway<br>Road, Mead-<br>owbank  | 2                      | 384872                                             | 2             | 0                                  | 3                                      | Commercial                | 0                       | 20+<br>years         | n/a                                  |
| 3       | 9-11 Railway<br>Road, Mead-<br>owbank   | SP                     | 35053                                              | 2             | 0                                  | 3                                      | Commercial                | 0                       | 20+<br>years         | n/a                                  |
| 4       | 8 Railway<br>Road, Mead-<br>owbank      | 1 to 8,<br>4, 5        | 13637,<br>7533                                     | 2             | 21                                 | 4                                      | Commercial                | 0                       | 20+<br>years         | n/a                                  |
| 5       | 13 Angus<br>Street, Mead-<br>owbank     | 54                     | 4773                                               | 2             | 10                                 | 4                                      | Industrial                | 2 on<br>nature<br>strip | 20+<br>years         | 1 x loading<br>dock                  |
| 6       | 11 Angas<br>Street, Mead-<br>owbank     | 55                     | 4773                                               | 2             | 3                                  | 18                                     | Industrial                | 0                       | 20+<br>years         | 1 x loading<br>dock                  |
| 7       | 9-17 Angus<br>Street, Mead-<br>owbank   | B to 60                | 4773                                               | 2             | 12                                 | 30                                     | Industrial                | 3 on<br>nature<br>strip | 15+<br>years         | 2 x loading<br>docks                 |
| 8       | 21 Railway<br>Road, Mead-<br>owbank     | A, B, 13               | 343831,<br>343831,<br>7533                         | 2             | 0                                  | 30                                     | Industrial                | 0                       | 20+<br>years         | 2 x loading<br>docks                 |
| 9       | 127 Bowden<br>Street Mead-<br>owbank    | 6, 7, 2                | 14964                                              | 3             | 14                                 | 5                                      | Industrial                | 0                       | 20+<br>years         | n/a                                  |
| 10      | 125 Bowden<br>Street, Mead-<br>owbank   | 5                      | 14964                                              | 2             | 4                                  | 2                                      | Industrial                | 0                       | 20 +<br>years        | Small<br>trucks                      |
| 11      | 8 Angas Street,<br>Meadowbank           | 1                      | 14964                                              | 1             | 5                                  | 18                                     | Commercial                | 0                       | 20+<br>years         | n/a                                  |
| 12      | 6 Angus<br>Street, Mead-<br>owbank      | 2                      | 14964                                              | 2             | 1                                  | 18                                     | Industrial                | 0                       | 15+<br>years         | 2 x loading<br>docks                 |
| 13      | 4 Angas Street,<br>Meadowbank           | 3                      | 14964                                              | 1             | 1                                  | 18                                     | Industrial                | 3 on<br>nature<br>strip | 20+<br>years         | n/a                                  |
| 14      | 2A Angus<br>Street, Mead-<br>owbank     | 1                      | 185296                                             | 2             | 32                                 | 18                                     | Industrial                | 0                       | 10+<br>years         | 1 x loading<br>dock                  |
| 15      | 119 Bowden<br>Street, Mead-<br>owbank   | 2                      | 574943                                             | 2             | 28                                 | 2                                      | Industrial/<br>commercial | 0                       | 20+<br>years         | 1 x loading<br>dock                  |
| 16      | 2AA Bowden<br>Street, Mead-<br>owbank   | 1                      | 597650                                             | 2             | 5                                  | 1                                      | Commercial                | 1                       | 20+<br>years         | n/a                                  |
| 17      | 133A Under-<br>dale Lane,<br>Meadowbank | 42, C, 1,<br>1 to 2, 2 | 659394,<br>388854,<br>958444,<br>590507,<br>590508 | 2 to 3        | 33                                 | 2                                      | Industrial                | 0                       | 20+<br>years         | n/a                                  |
| 18      | 121 Bowden<br>Street, Mead-<br>owbank   | 2                      | 331084                                             | 3             | 8                                  | 2                                      | Industrial                | 0                       | 20+<br>years         | n/a                                  |