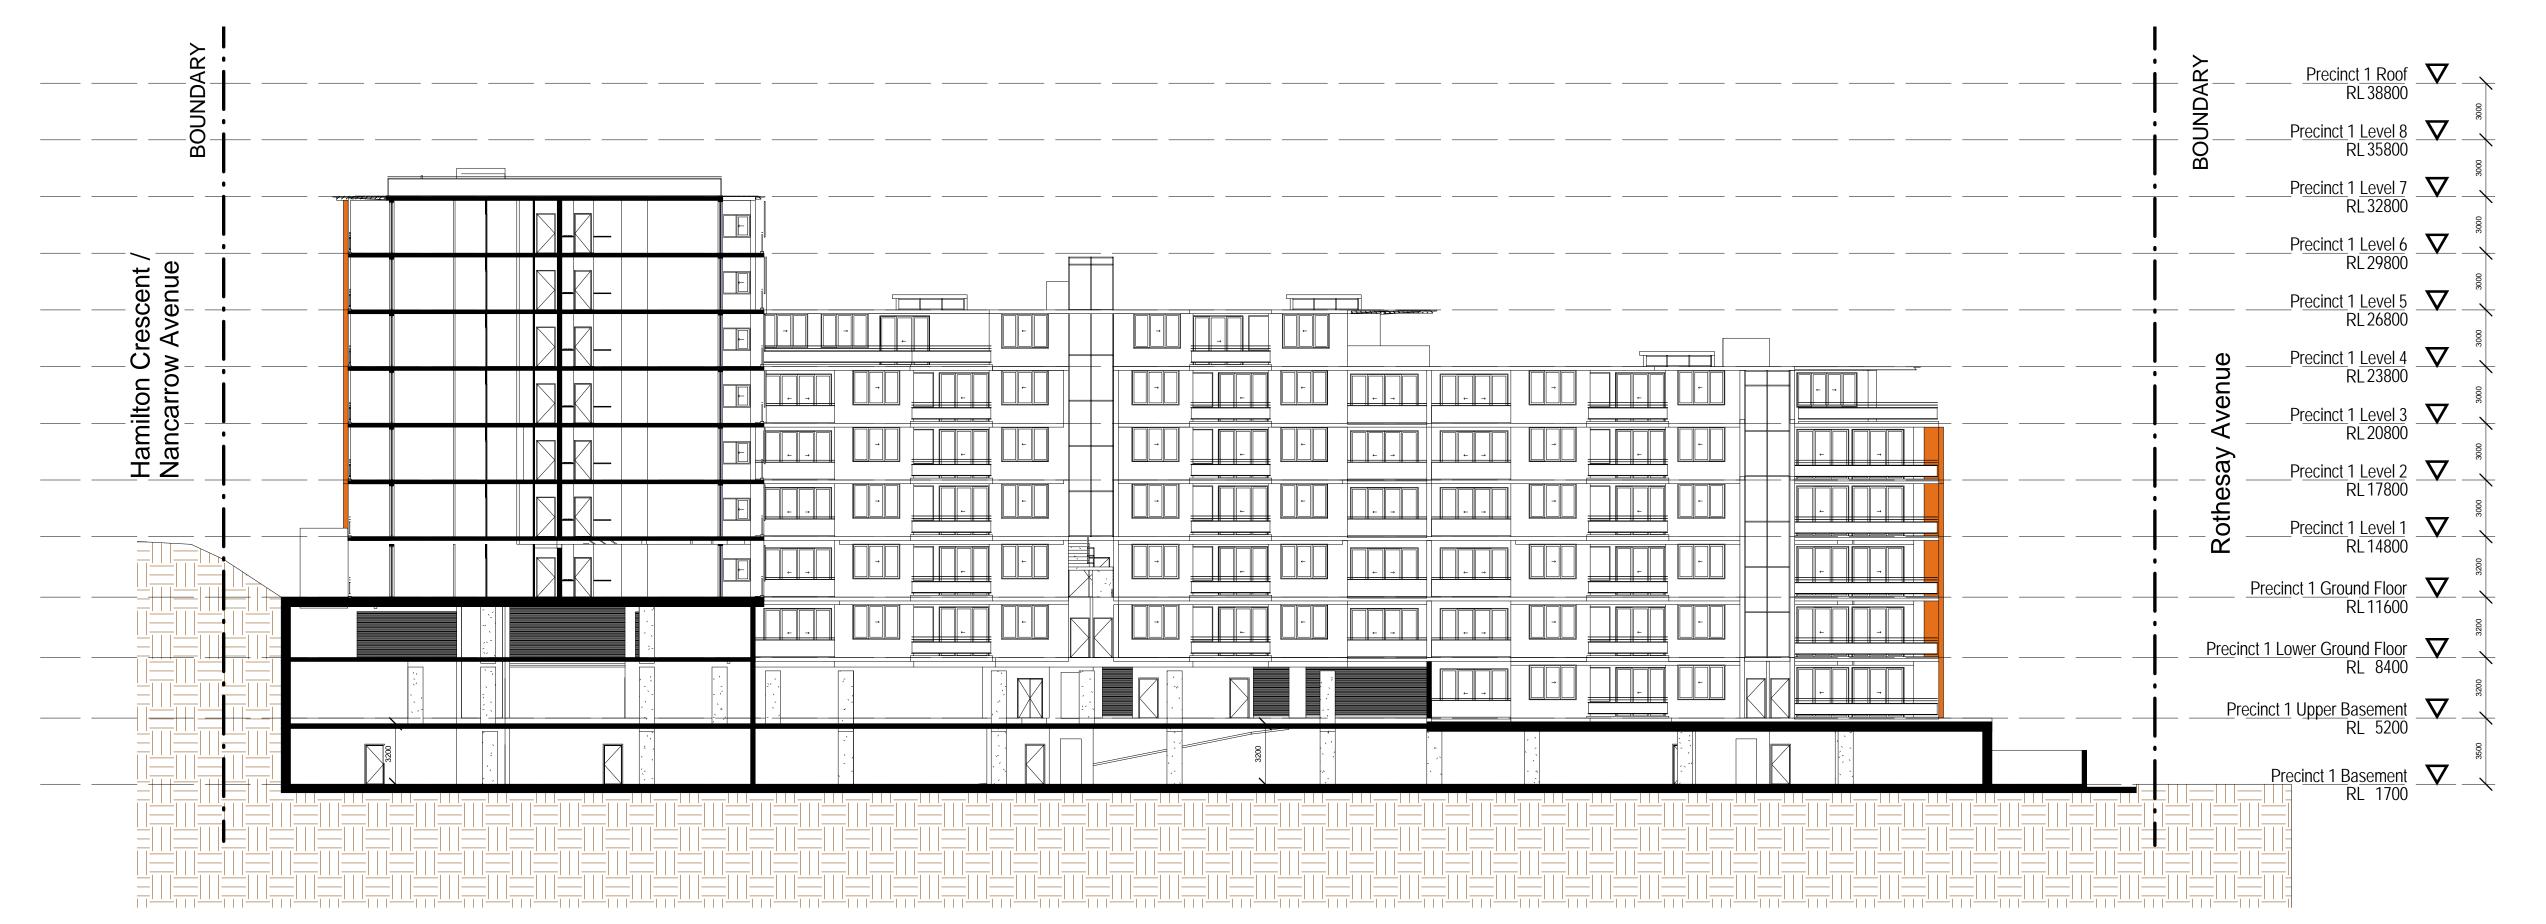

# Rothesay Avenue Elevation 1:200

# 1 Belmore Street Elevation 1 : 200

| ARCHITECT                                                                                                                                                                    | CLIENT | Structural Engineers                                              | Mechanical, Electrical & Lift                       | NOTES                                                                                                                                                                                                        | REVISIONS                                                                                                       |                                     | KEY PLAN    | lala               | Building Name: STAGE 1 PROJECT APPLICATION (MP 09_0219                                                                                                |
|------------------------------------------------------------------------------------------------------------------------------------------------------------------------------|--------|-------------------------------------------------------------------|-----------------------------------------------------|--------------------------------------------------------------------------------------------------------------------------------------------------------------------------------------------------------------|-----------------------------------------------------------------------------------------------------------------|-------------------------------------|-------------|--------------------|-------------------------------------------------------------------------------------------------------------------------------------------------------|
| ROBERTSON+MARKS                                                                                                                                                              |        |                                                                   | Mechanical, Electrical & Lift<br>Services Engineers | Dimensions Contractors to check all dimensions on site prior to commencing construction. Do not scale from this drawing. Use given dimensions. Copyright c) This document is copyright. All rights reserved. | Issue Date Description  A 1/10/10 For Preliminary  B 08/OCT/10 DA SUBMISSION  C 12/Nov/10 Project Title Amended | By Issue Date Description  JS SK SK | Ву          | Job<br>Description | Drawing Title: ROTHESAY AVENUE & BELMORE STREET ELEVATION                                                                                             |
| ground floor 11-17 buckingham st<br>surry hills sydney australia 2010 <b>w</b> ww.marks.net.au<br><b>t</b> 61 2 9319 4388 <b>f</b> 61 2 9319 7338 <b>e</b> mail@marks.net.au |        | <u>Hydraulic Engineer &amp; Fire</u><br><u>Services Engineers</u> | Landscape Architects                                |                                                                                                                                                                                                              |                                                                                                                 |                                     |             | Address<br>Address | Scale : 1 : 200 Drawing Number  Date : 12-NOV-2010  Job Number : 10068  Drawn : C A 114/C                                                             |
| NOM.ARCH.  DAVID MAYES 3190 JOHN RYAN 3181 BRIAN MANN 5975 ANDREW SCARVELIS                                                                                                  |        |                                                                   |                                                     |                                                                                                                                                                                                              |                                                                                                                 |                                     |             |                    | CAD File : Z:\10068-2 Meadowbank Materplan Stage 1 DA\2. Documentation\2.4 Drawings\2.4.2 Revit\2.4.2.1 Revit Current\Precinct 1 DA Model_CURRENT.rvt |
|                                                                                                                                                                              |        |                                                                   |                                                     |                                                                                                                                                                                                              |                                                                                                                 |                                     | North Point | Lot                | Authorised by : Approver                                                                                                                              |