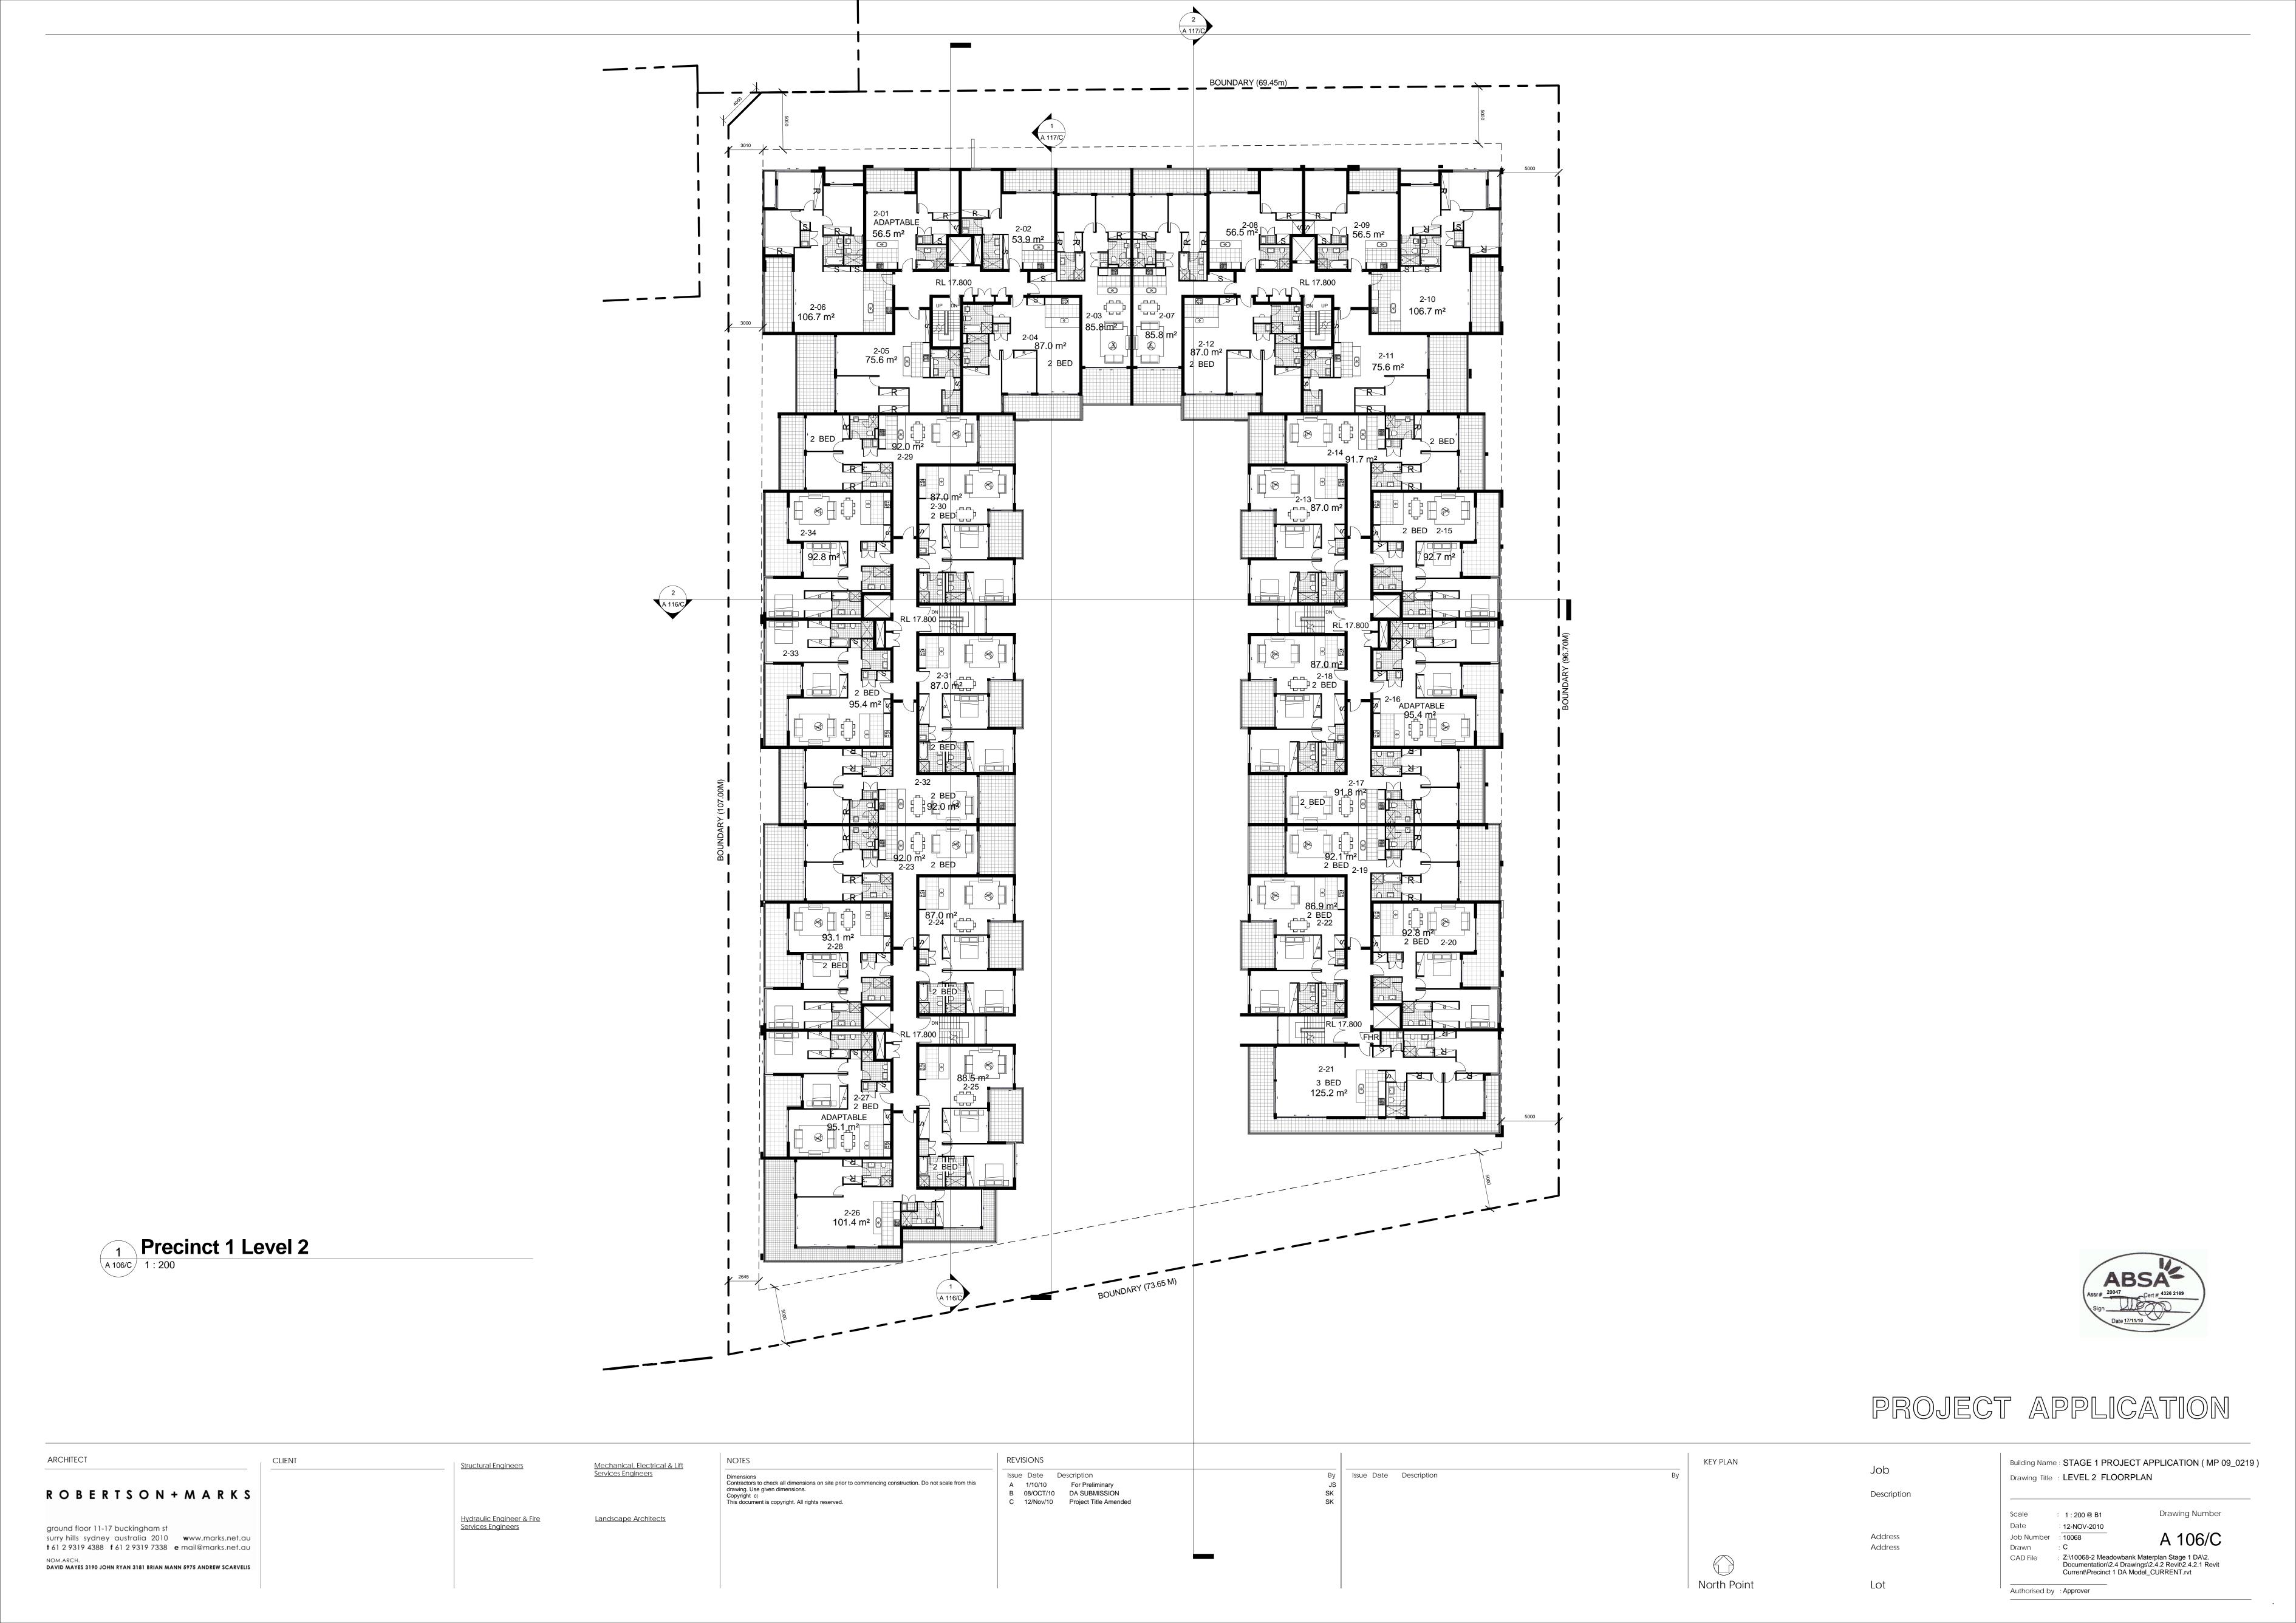

surry hills sydney australia 2010 **w**ww.marks.net.au

t 61 2 9319 4388 f 61 2 9319 7338 e mail@marks.net.au

DAVID MAYES 3190 JOHN RYAN 3181 BRIAN MANN 5975 ANDREW SCARVELIS

A 101/D

Job Number : 10068

Authorised by : Approver

CAD File : Z:\10068-2 Meadowbank Materplan Stage 1 DA\2.
Documentation\2.4 Drawings\2.4.2 Revit\2.4.2.1 Revit

Current\Precinct 1 DA Model\_CURRENT.rvt

Drawn

Address

Address

Lot

North Point















| ARCHITECT                                                                                     | CLIENT | Structural Engineers                            | Mechanical, Electrical & Lift                       | NOTES                                                                                                           | REVISIONS                                                                             |                           | KEY PLAN    |                    | Building Name: STAGE 1 PROJECT APPLICATION (MP 09_02                                                                                                  |
|-----------------------------------------------------------------------------------------------|--------|-------------------------------------------------|----------