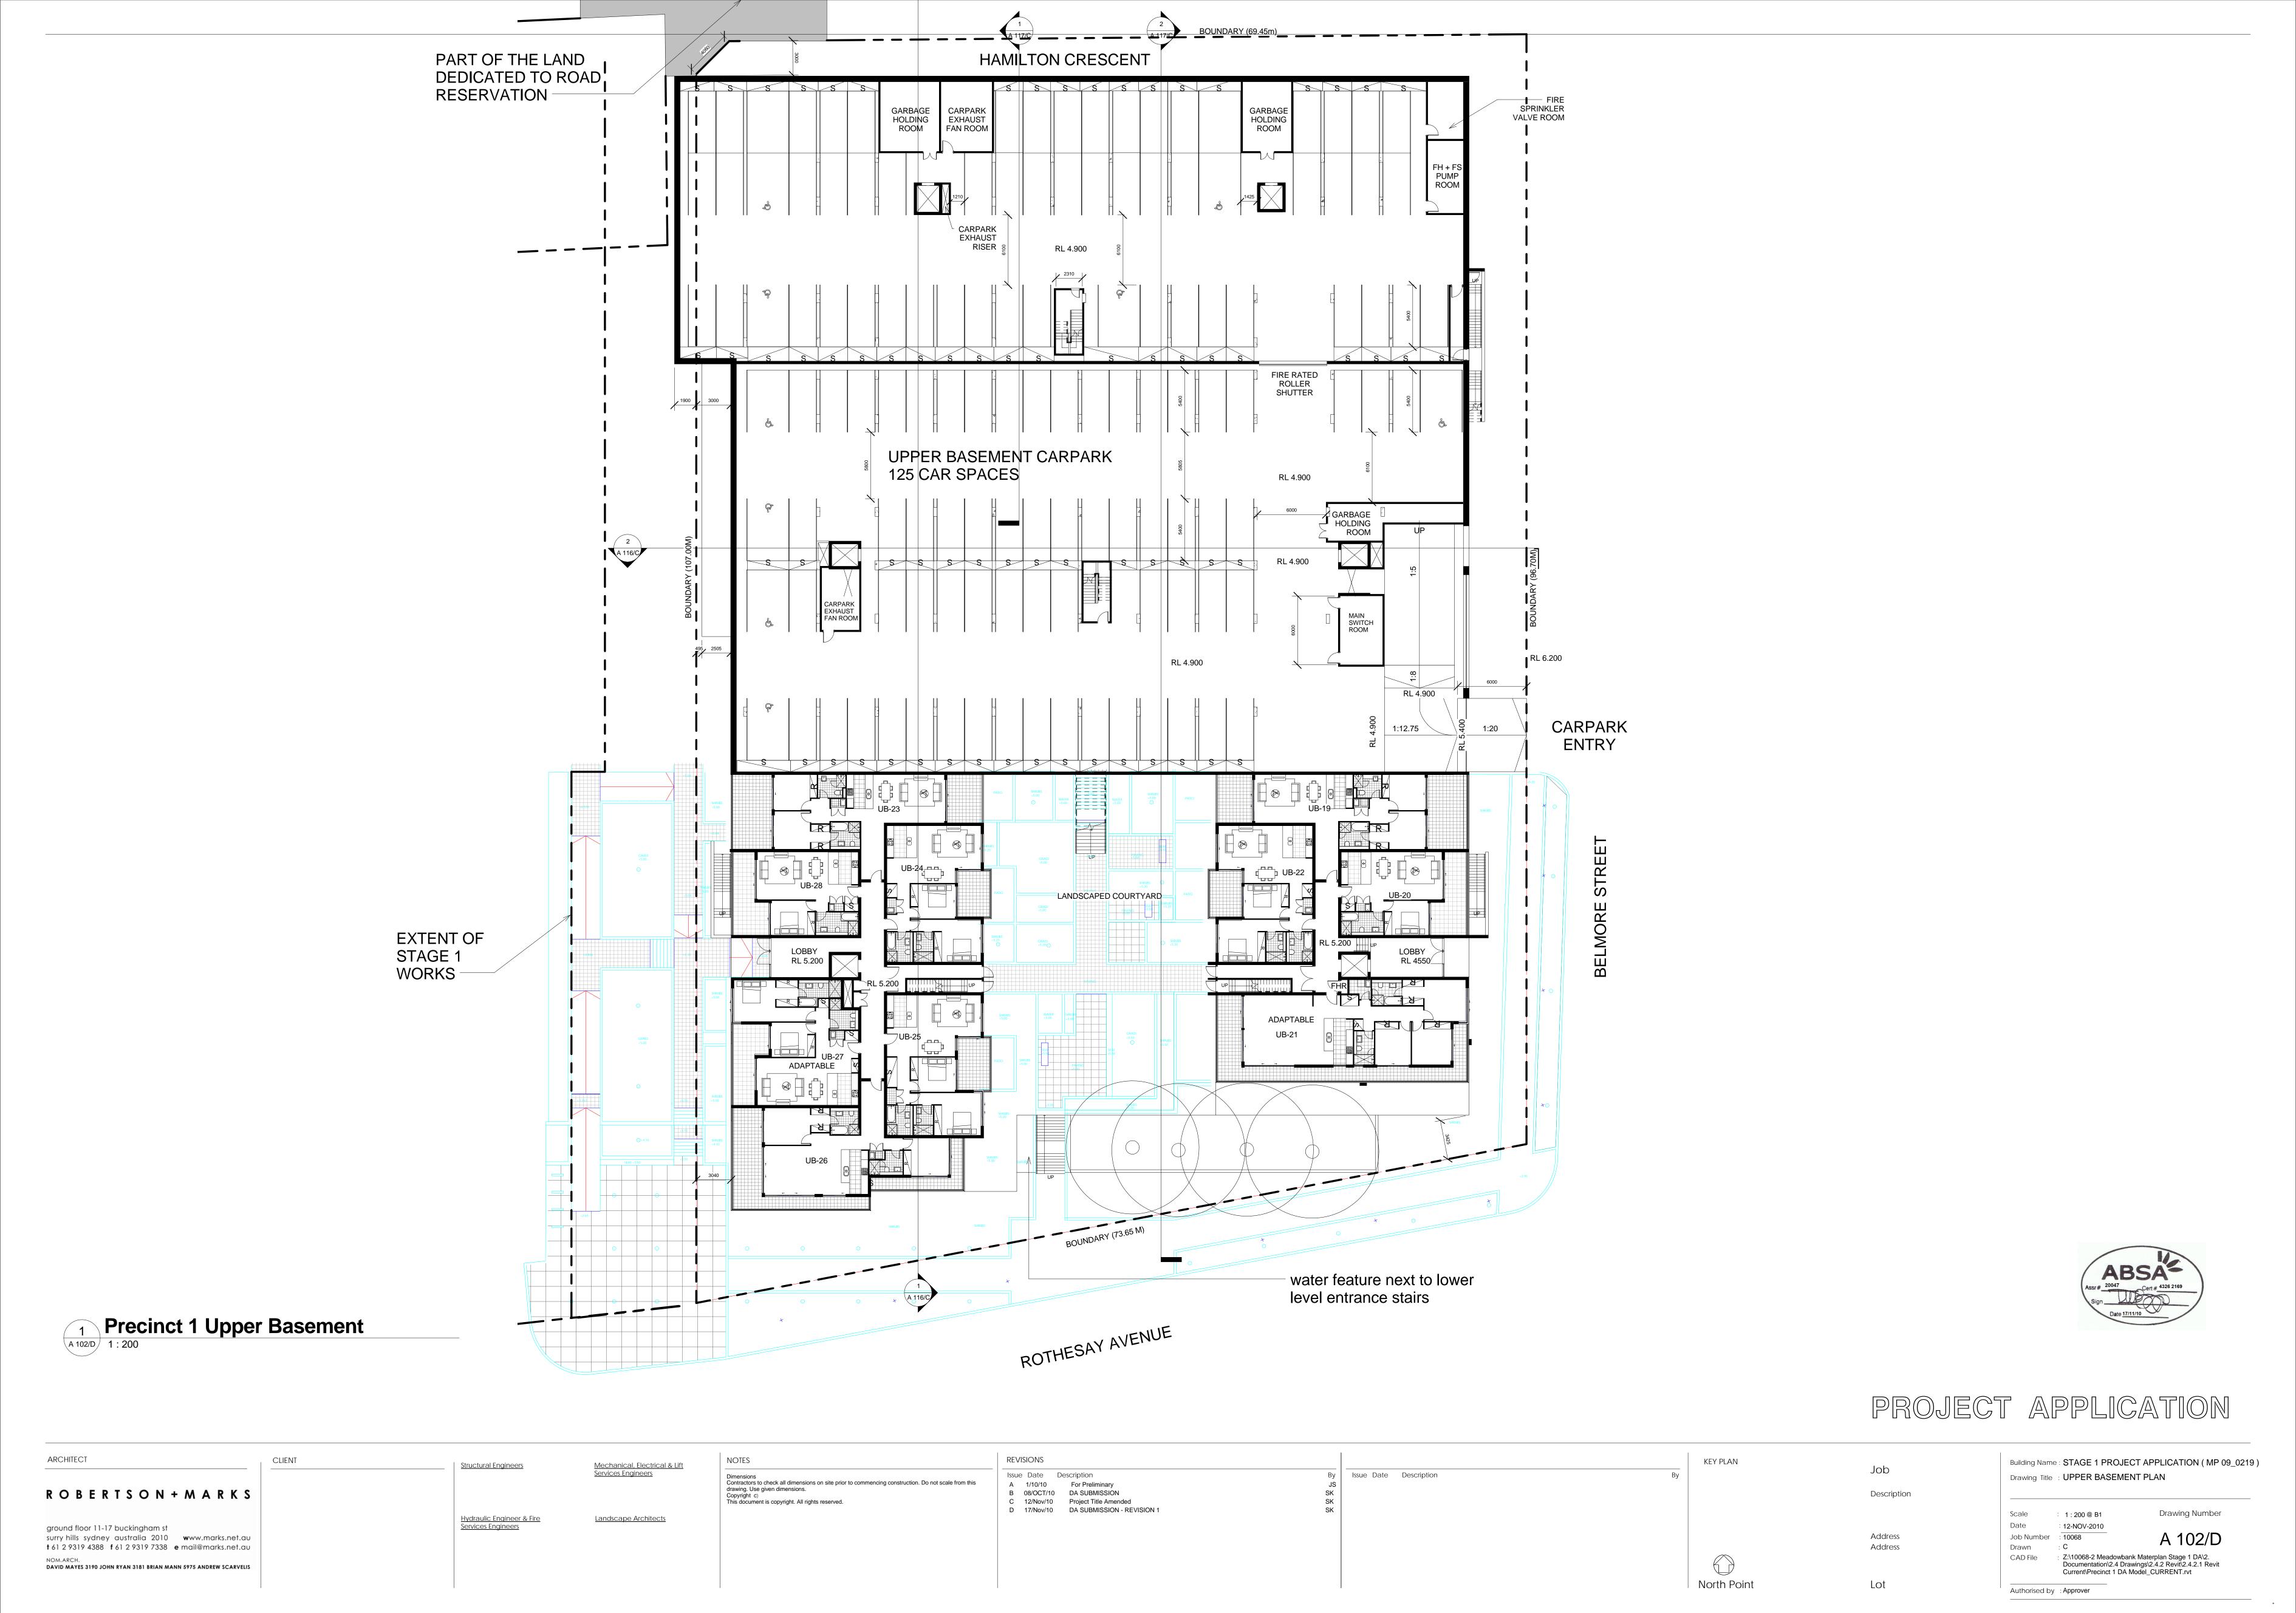

surry hills sydney australia 2010 **w**ww.marks.net.au

t 61 2 9319 4388 f 61 2 9319 7338 e mail@marks.net.au

DAVID MAYES 3190 JOHN RYAN 3181 BRIAN MANN 5975 ANDREW SCARVELIS

A 101/D

Job Number : 10068

Authorised by : Approver

CAD File : Z:\10068-2 Meadowbank Materplan Stage 1 DA\2.
Documentation\2.4 Drawings\2.4.2 Revit\2.4.2.1 Revit

Current\Precinct 1 DA Model\_CURRENT.rvt

Drawn

Address

Address

Lot

North Point















| ARCHITECT                                                                                     | CLIENT | Structural Engineers                            | Mechanical, Electrical & Lift                       | NOTES                                                                                                           | REVISIONS                                                                             |                           | KEY PLAN    |                    | Building Name: STAGE 1 PROJECT APPLICATION (MP 09_02                                                                                                  |
|-----------------------------------------------------------------------------------------------|--------|-------------------------------------------------|--