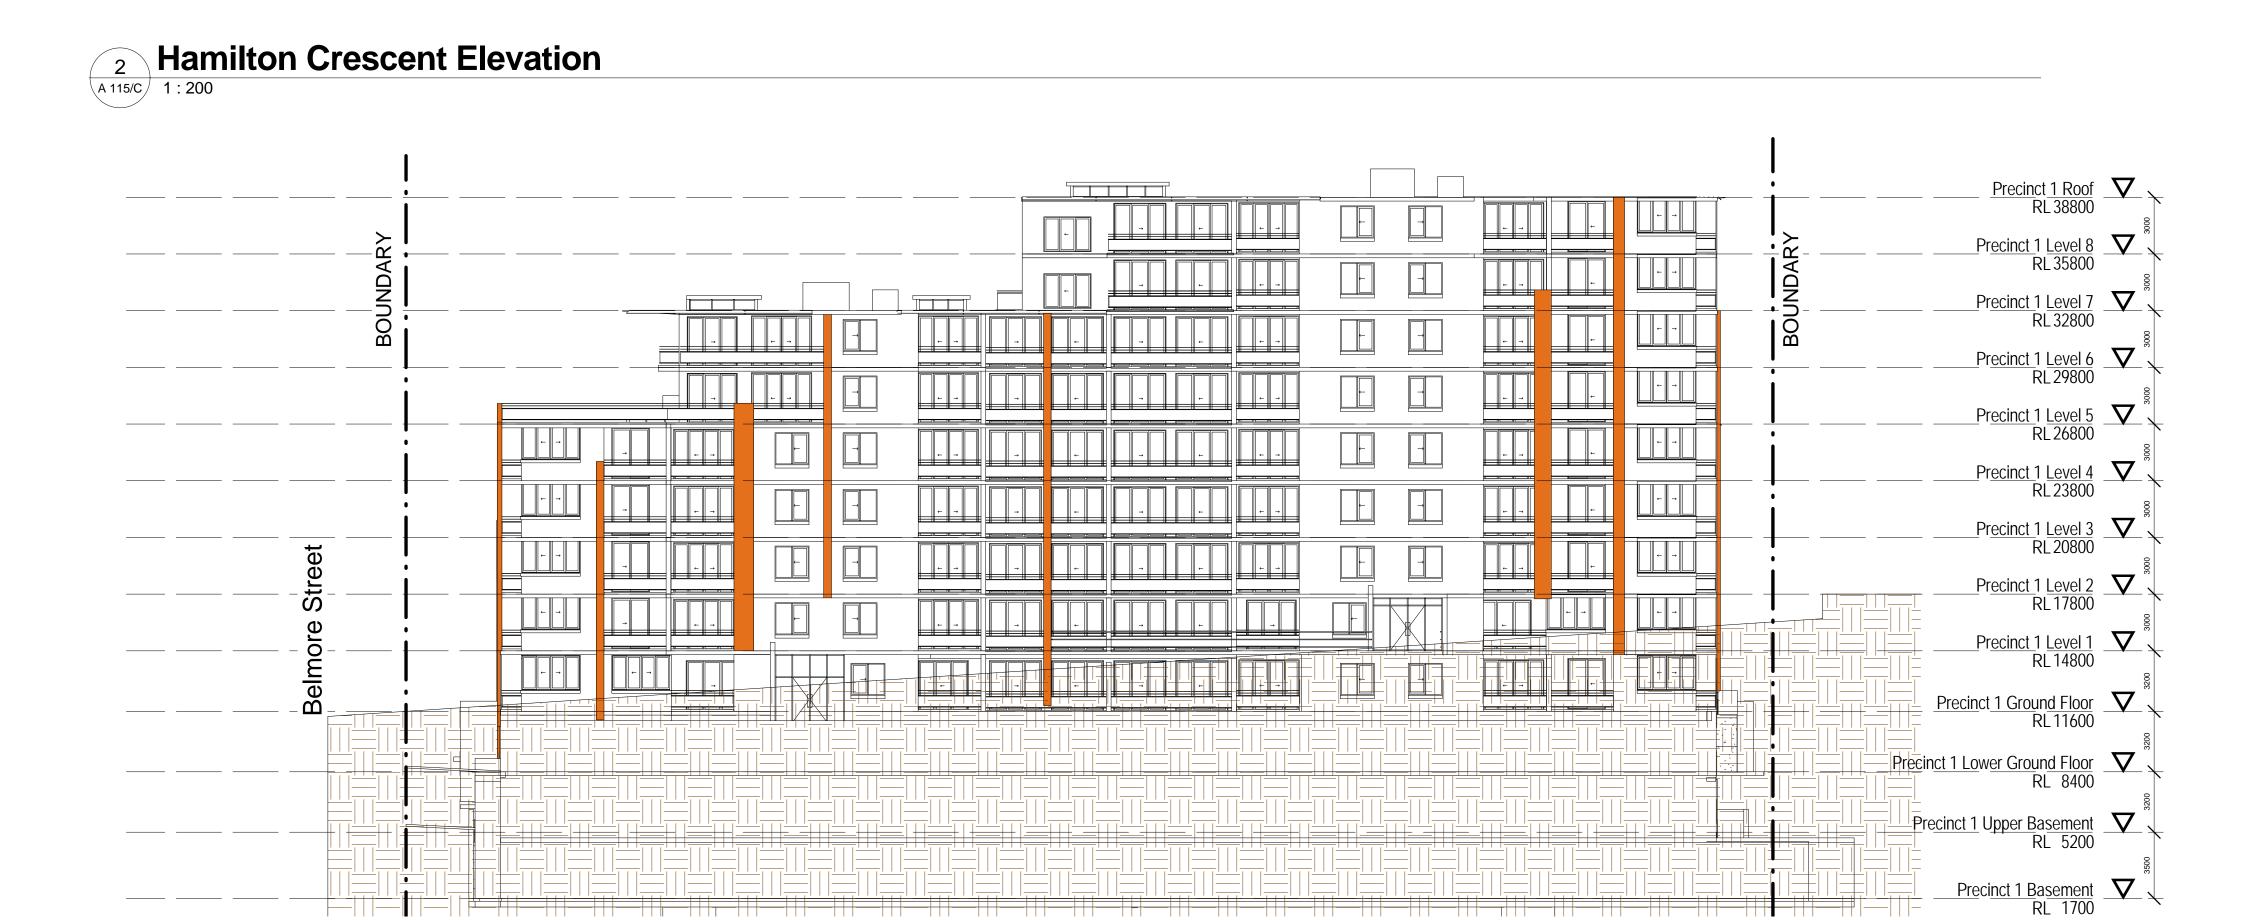

| ARCHITECT                                                                                                                                                                                                              | CLIENT | Structural Engineers                                              | Mechanical, Electrical & Lift                    | NOTES                                                                                                                                                                                                        | REVISIONS                                                                                                    |                                     | KEY PLAN    | lab                | Building Name: STAGE 1 PROJECT APPLICATION (MP 09_021                                                                                                                                                                                          |
|------------------------------------------------------------------------------------------------------------------------------------------------------------------------------------------------------------------------|--------|-------------------------------------------------------------------|--------------------------------------------------|--------------------------------------------------------------------------------------------------------------------------------------------------------------------------------------------------------------|--------------------------------------------------------------------------------------------------------------|-------------------------------------|-------------|--------------------|------------------------------------------------------------------------------------------------------------------------------------------------------------------------------------------------------------------------------------------------|
| ROBERTSON+MARKS                                                                                                                                                                                                        |        |                                                                   | Mechanical, Electrical & Lift Services Engineers | Dimensions Contractors to check all dimensions on site prior to commencing construction. Do not scale from this drawing. Use given dimensions. Copyright c) This document is copyright. All rights reserved. | Issue Date Description A 1/10/10 For Preliminary B 08/OCT/10 DA SUBMISSION C 12/Nov/10 Project Title Amended | By Issue Date Description  JS SK SK | Ву          | Job<br>Description | Drawing Title: HAMILTON CRESCENT & COMMERCIAL STREET ELEVATION                                                                                                                                                                                 |
| ground floor 11-17 buckingham st surry hills sydney australia 2010 www.marks.net.au  † 61 2 9319 4388 f 61 2 9319 7338 e mail@marks.net.au  NOM.ARCH. DAVID MAYES 3190 JOHN RYAN 3181 BRIAN MANN 5975 ANDREW SCARVELIS |        | <u>Hydraulic Engineer &amp; Fire</u><br><u>Services Engineers</u> | Landscape Architects                             |                                                                                                                                                                                                              |                                                                                                              |                                     | North Point | Address<br>Address | Scale : 1:200 Drawing Number  Date : 12-NOV-2010  Job Number : 10068 A 115/C  Drawn : C  CAD File : Z:\10068-2 Meadowbank Materplan Stage 1 DA\2. Documentation\2.4 Drawings\2.4.2 Revit\2.4.2.1 Revit Current\Precinct 1 DA Model_CURRENT.rvt |