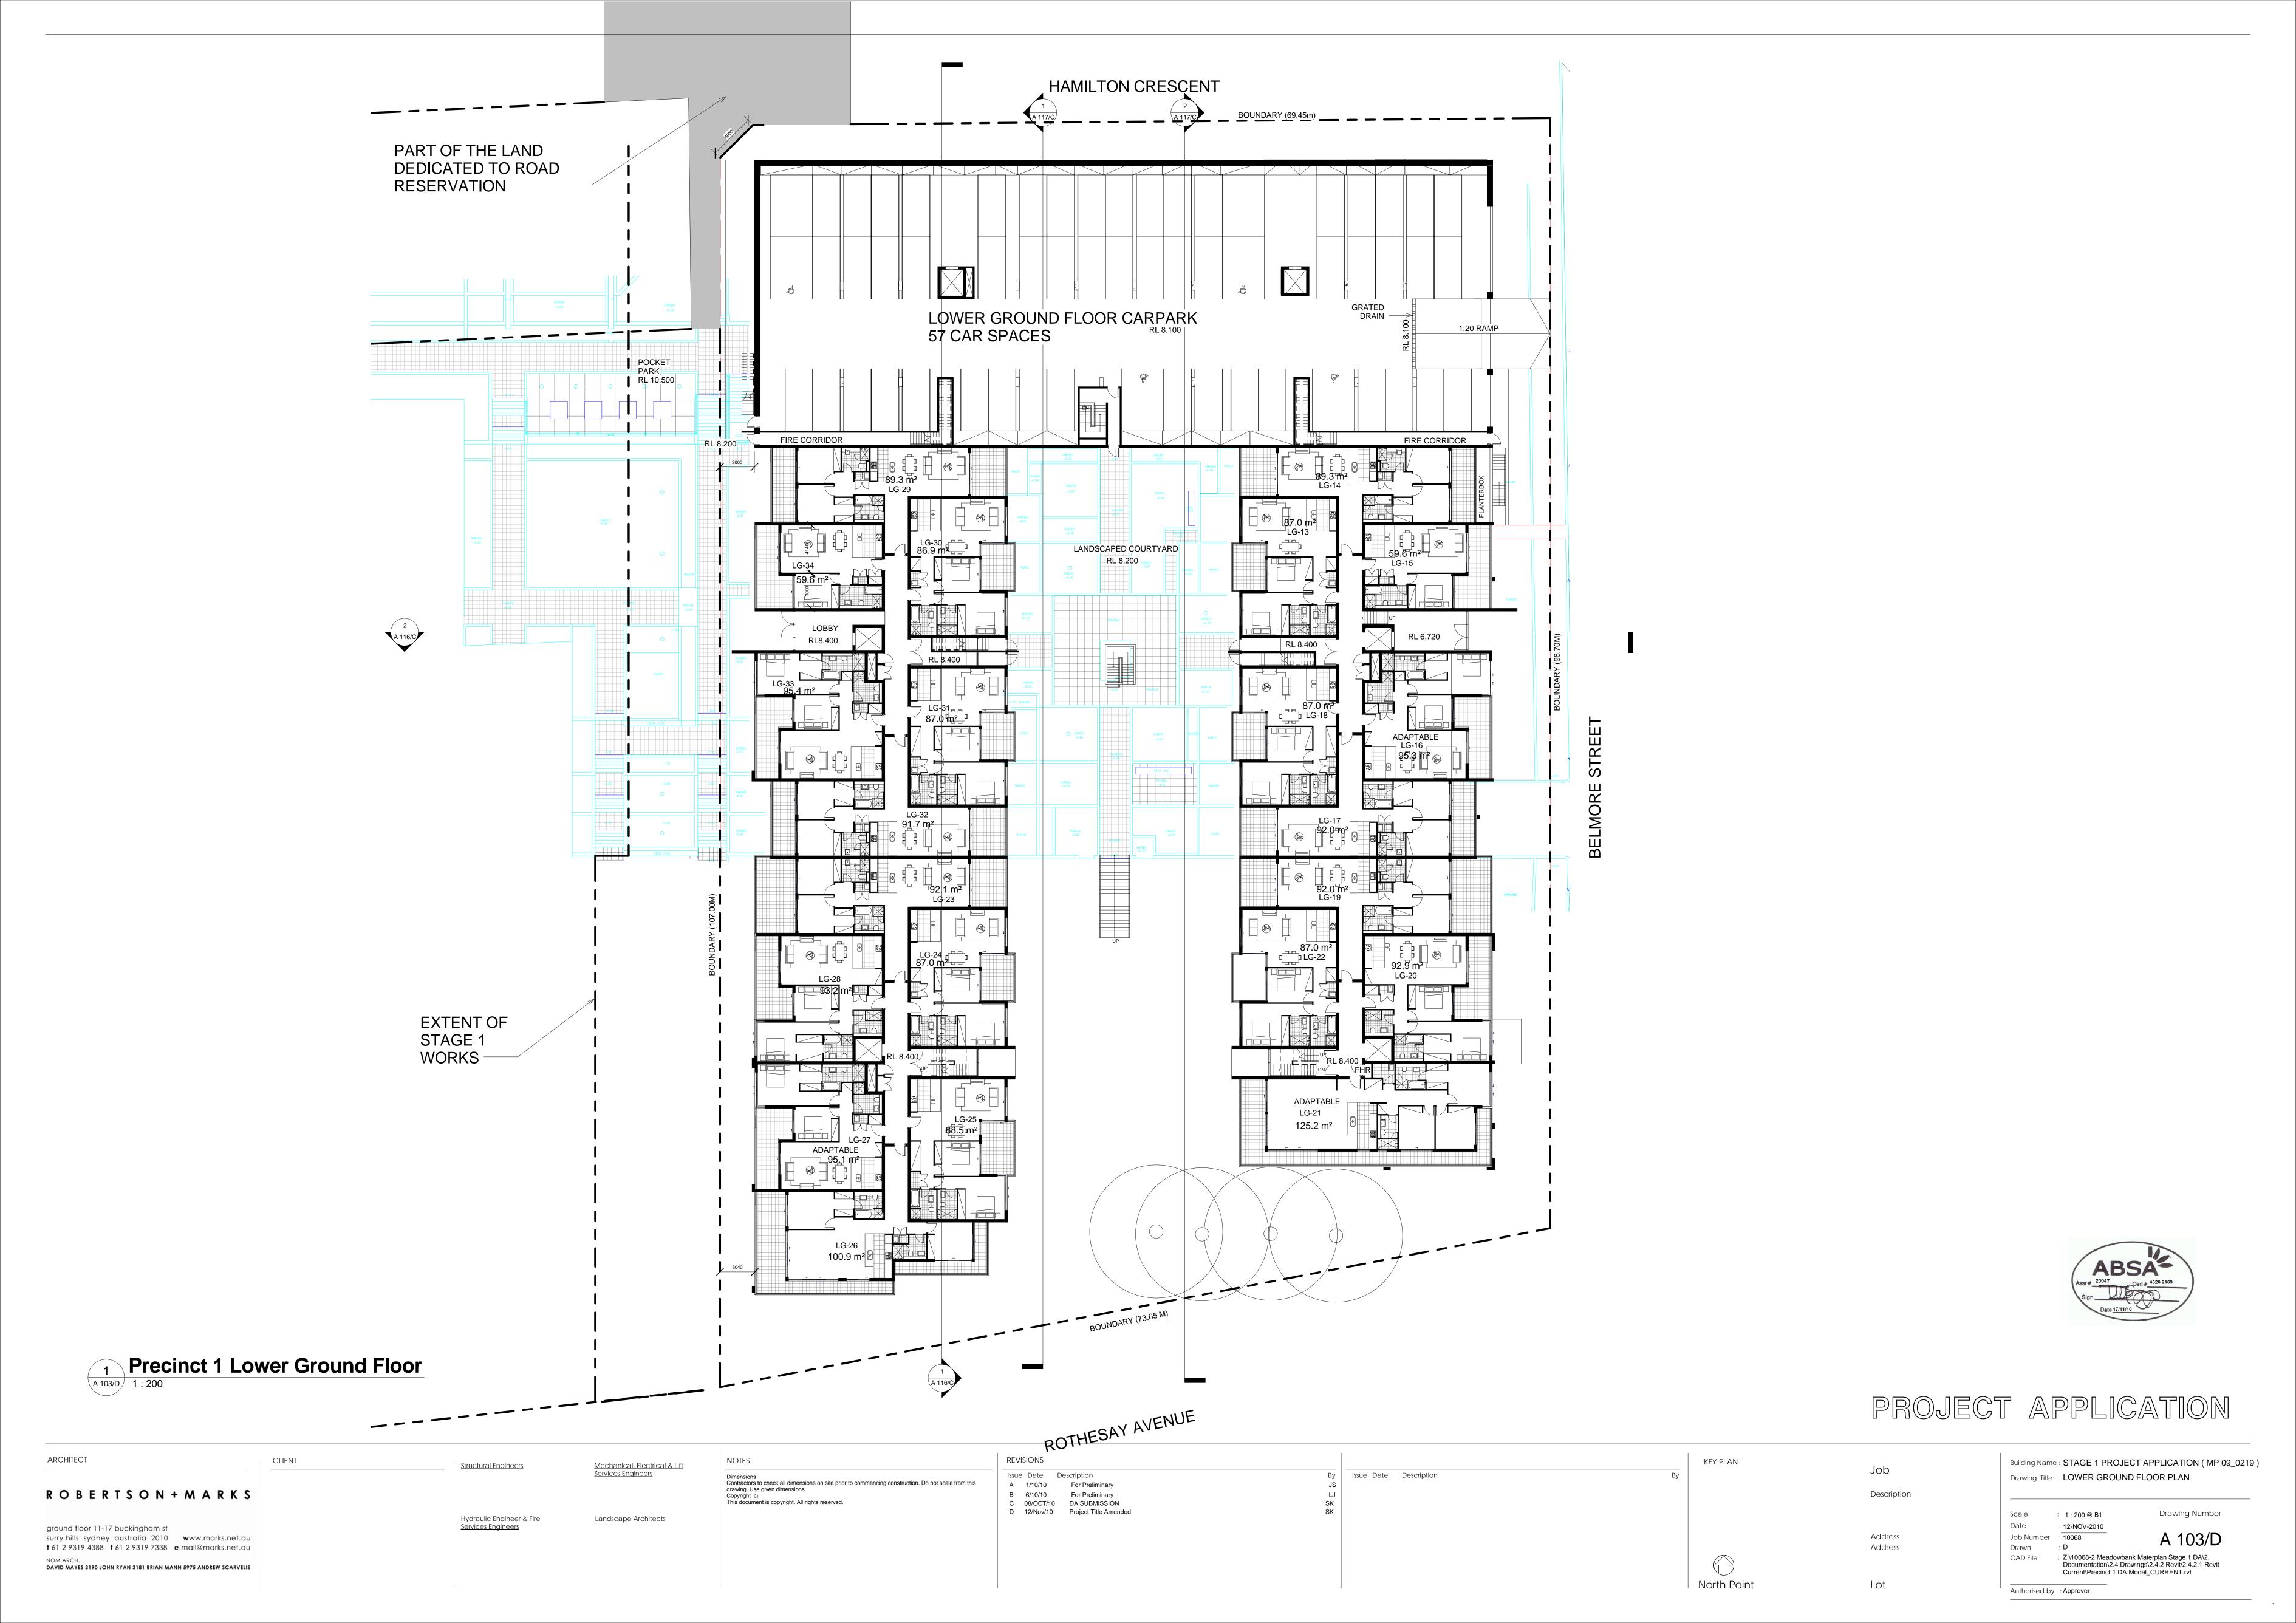

surry hills sydney australia 2010 **w**ww.marks.net.au

t 61 2 9319 4388 f 61 2 9319 7338 e mail@marks.net.au

DAVID MAYES 3190 JOHN RYAN 3181 BRIAN MANN 5975 ANDREW SCARVELIS

A 101/D

Job Number : 10068

Authorised by : Approver

CAD File : Z:\10068-2 Meadowbank Materplan Stage 1 DA\2.
Documentation\2.4 Drawings\2.4.2 Revit\2.4.2.1 Revit

Current\Precinct 1 DA Model\_CURRENT.rvt

Drawn

Address

Address

Lot

North Point















| ARCHITECT                                                                                     | CLIENT | Structural Engineers                            | Mechanical, Electrical & Lift                       | NOTES                                                                                                           | REVISIONS                                                                             |                           | KEY PLAN    |                    | Building Name: STAGE 1 PROJECT APPLICATION (MP 09_02                                                                                                  |
|-----------------------------------------------------------------------------------------------|--------|-------------------------------------------------|----