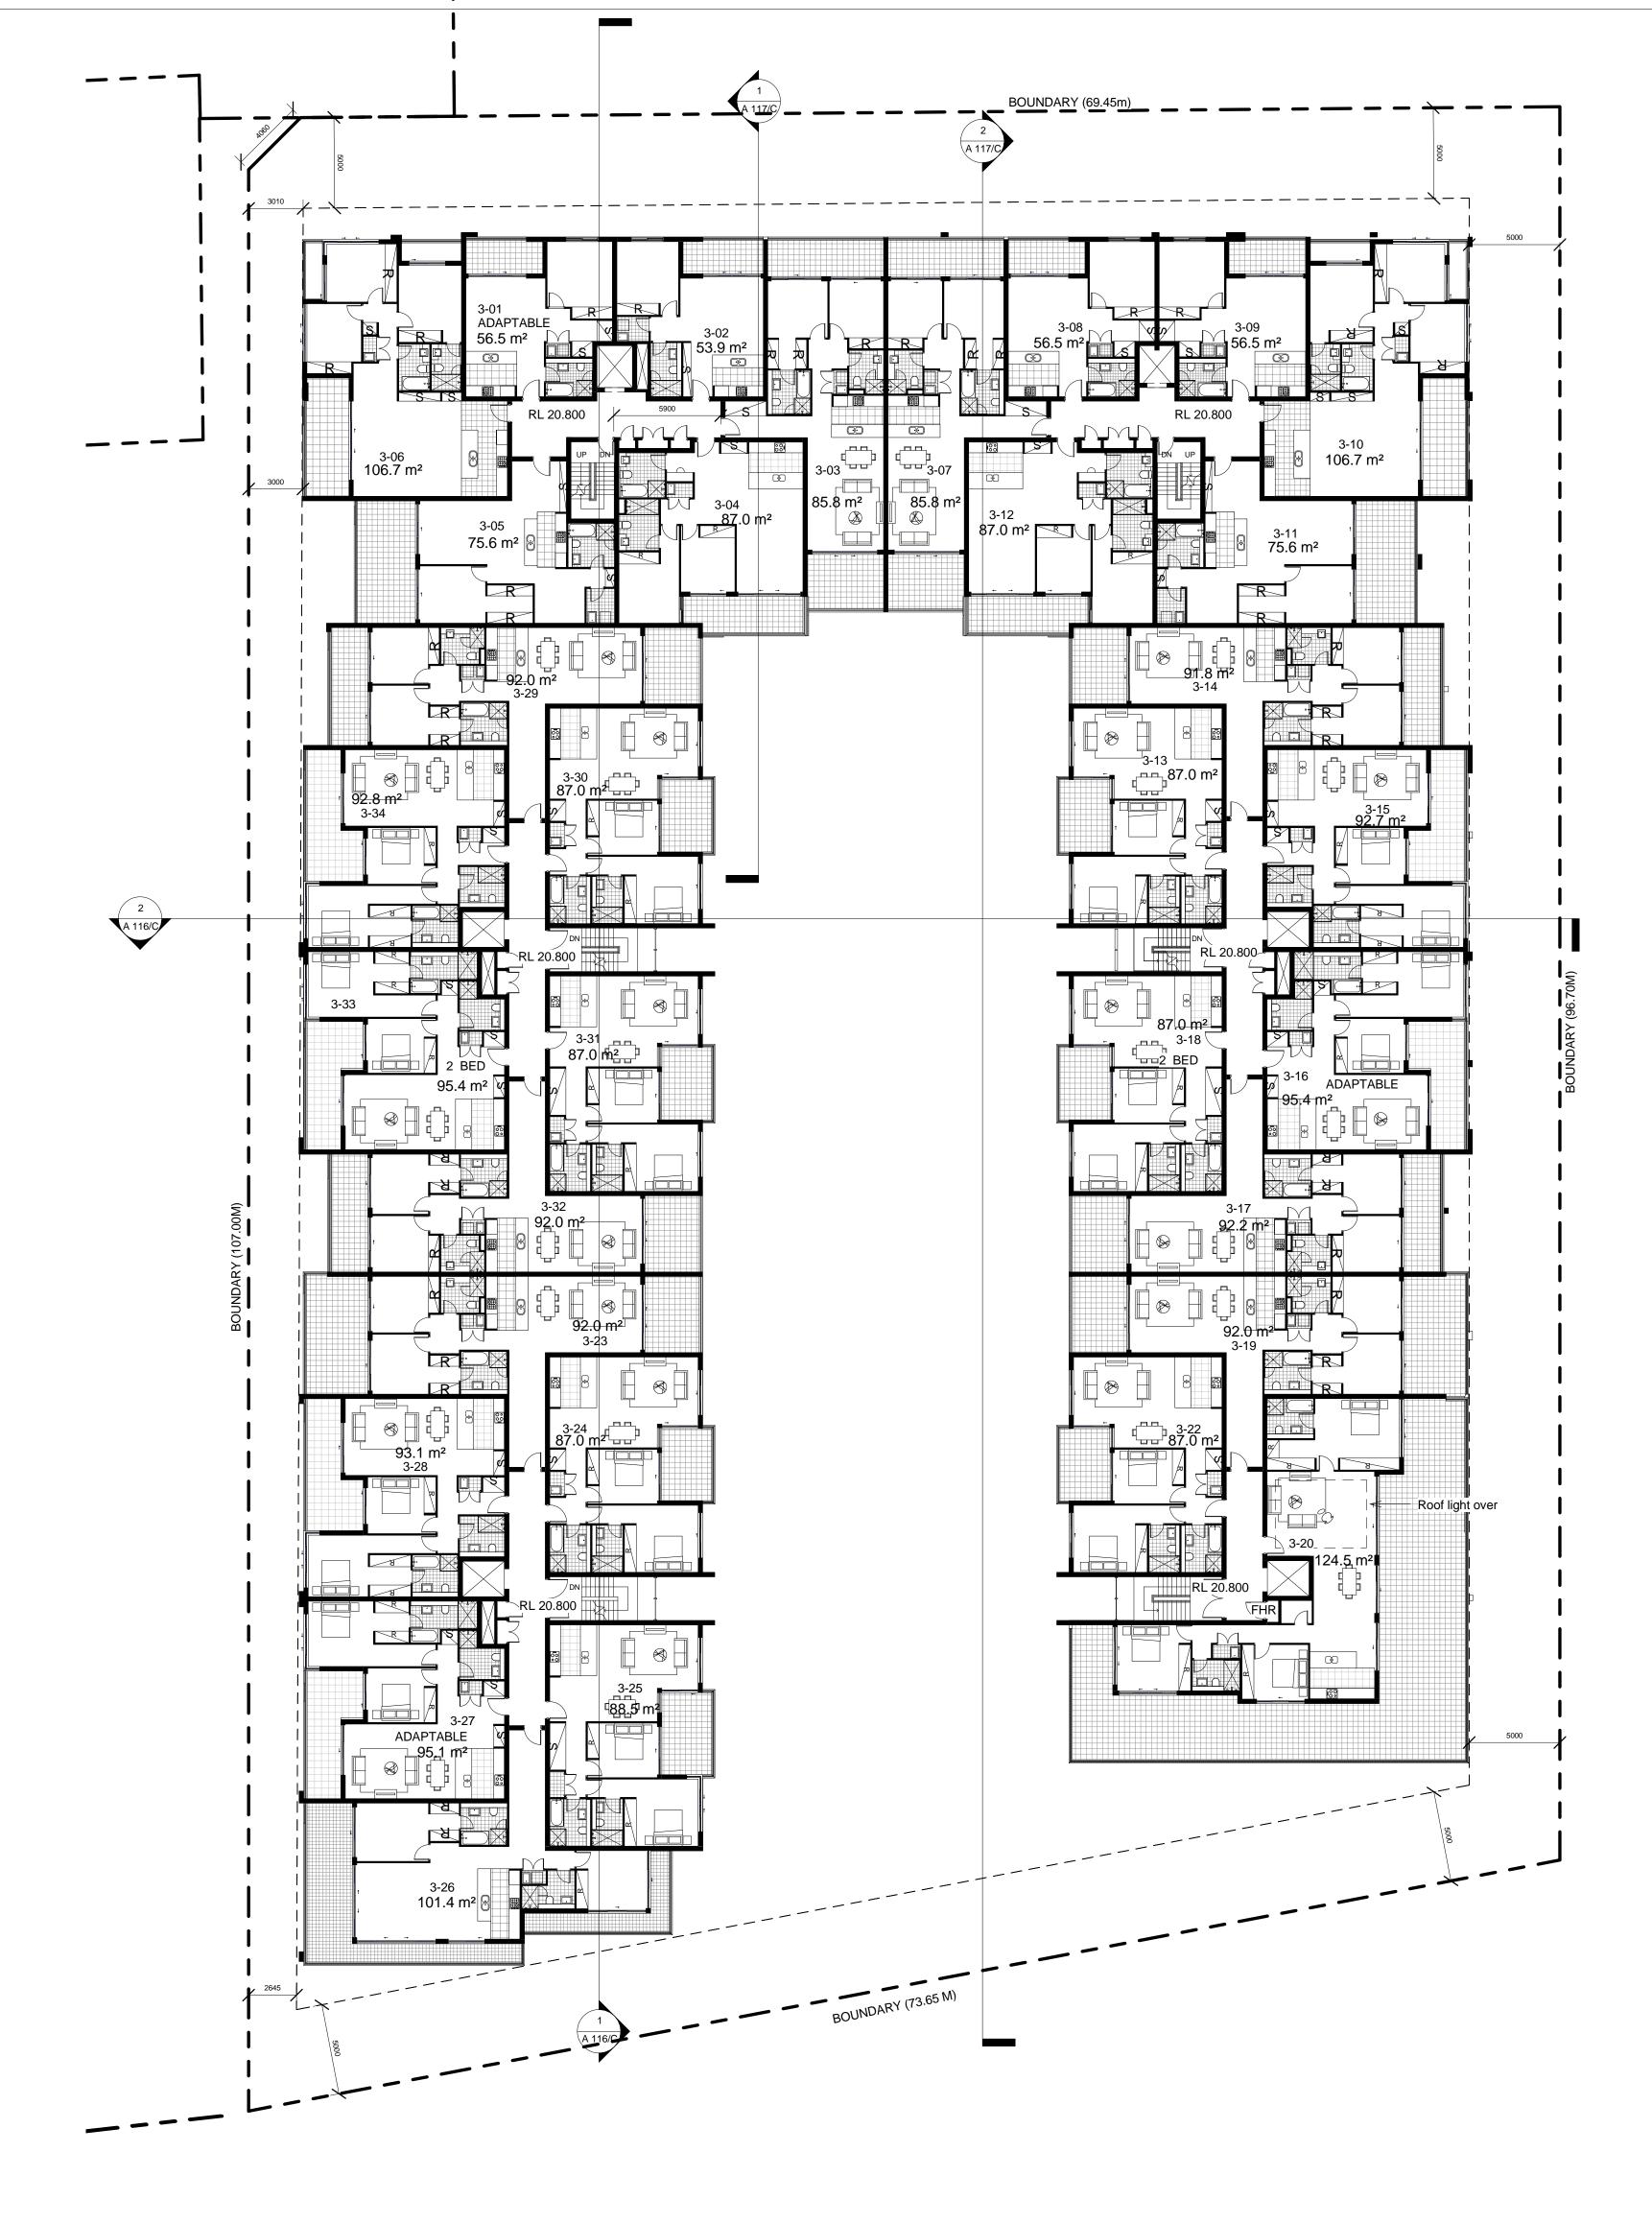

Precinct 1 Level 3

A 107/C 1:200

| RCHITECT                                                                 | CLIENT | Structural Engineers      | Mechanical, Electrical & Lift                       | NOTES                                                                                                                               | REVISIONS                         |                           | KEY PLAN      | l - I-      | Building Name: STAGE 1 PROJECT APPLICATION (MP 09_021                                                                                                 |
|--------------------------------------------------------------------------|--------|---------------------------|-----------------------------------------------------|-------------------------------------------------------------------------------------------------------------------------------------|-----------------------------------|---------------------------|---------------|-------------|-------------------------------------------------------------------------------------------------------------------------------------------------------|
|                                                                          |        |                           | Mechanical, Electrical & Lift<br>Services Engineers | Dimensions                                                                                                                          | Issue Date Description            | By Issue Date Description | Ву            | Job         | Drawing Title: LEVEL 4 FLOORPLAN                                                                                                                      |
|                                                                          |        |                           |                                                     | Contractors to check all dimensions on site prior to commencing construction. Do not scale from this drawing. Use given dimensions. | A 1/10/10 FOLLIGIBILITIALY        | JS                        |               |             |                                                                                                                                                       |
| OBERTSON+MARKS                                                           |        |                           |                                                     | Copyright c)                                                                                                                        | B 08/OCT/10 DA SUBMISSION         | SK                        |               | Description |                                                                                                                                                       |
|                                                                          |        |                           |                                                     | This document is copyright. All rights reserved.                                                                                    | C 12/Nov/10 Project Title Amended | SK                        |               |             |                                                                                                                                                       |
|                                                                          |        | Hydraulic Engineer & Fire | Landscape Architects                                |                                                                                                                                     |                                   |                           |               |             | Scale : 1:200 @ B1 Drawing Number                                                                                                                     |
| ound floor 11-17 buckingham st                                           |        | Services Engineers        | <u>EditaScape Architects</u>                        |                                                                                                                                     |                                   |                           |               |             | Date : 12-NOV-2010                                                                                                                                    |
| ry hills sydney australia 2010 <b>w</b> ww.marks.net.au                  |        | _                         |                                                     |                                                                                                                                     |                                   |                           |               | Address     | Date : 12-NOV-2010  Job Number : 10068 A 108/C                                                                                                        |
| 1 2 9319 4388 <b>f</b> 61 2 9319 7338 <b>e</b> mail@marks.net.au         |        |                           |                                                     |                                                                                                                                     |                                   |                           |               | Address     | Drawn : C                                                                                                                                             |
| 1.ARCH.<br>ID MAYES 3190 JOHN RYAN 3181 BRIAN MANN 5975 ANDREW SCARVELIS |        |                           |                                                     |                                                                                                                                     |                                   |                           |               |             | CAD File : Z:\10068-2 Meadowbank Materplan Stage 1 DA\2. Documentation\2.4 Drawings\2.4.2 Revit\2.4.2.1 Revit Current\Precinct 1 DA Model_CURRENT.rvt |
|                                                                          |        |                           |                                                     |                                                                                                                                     |                                   |                           | North Point   | Lot         |                                                                                                                                                       |
|                                                                          | •      | •                         |                                                     |                                                                                                                                     | •                                 | ·                         | T TOTAL TOTAL | 201         | Authorised by : Approver                                                                                                                              |