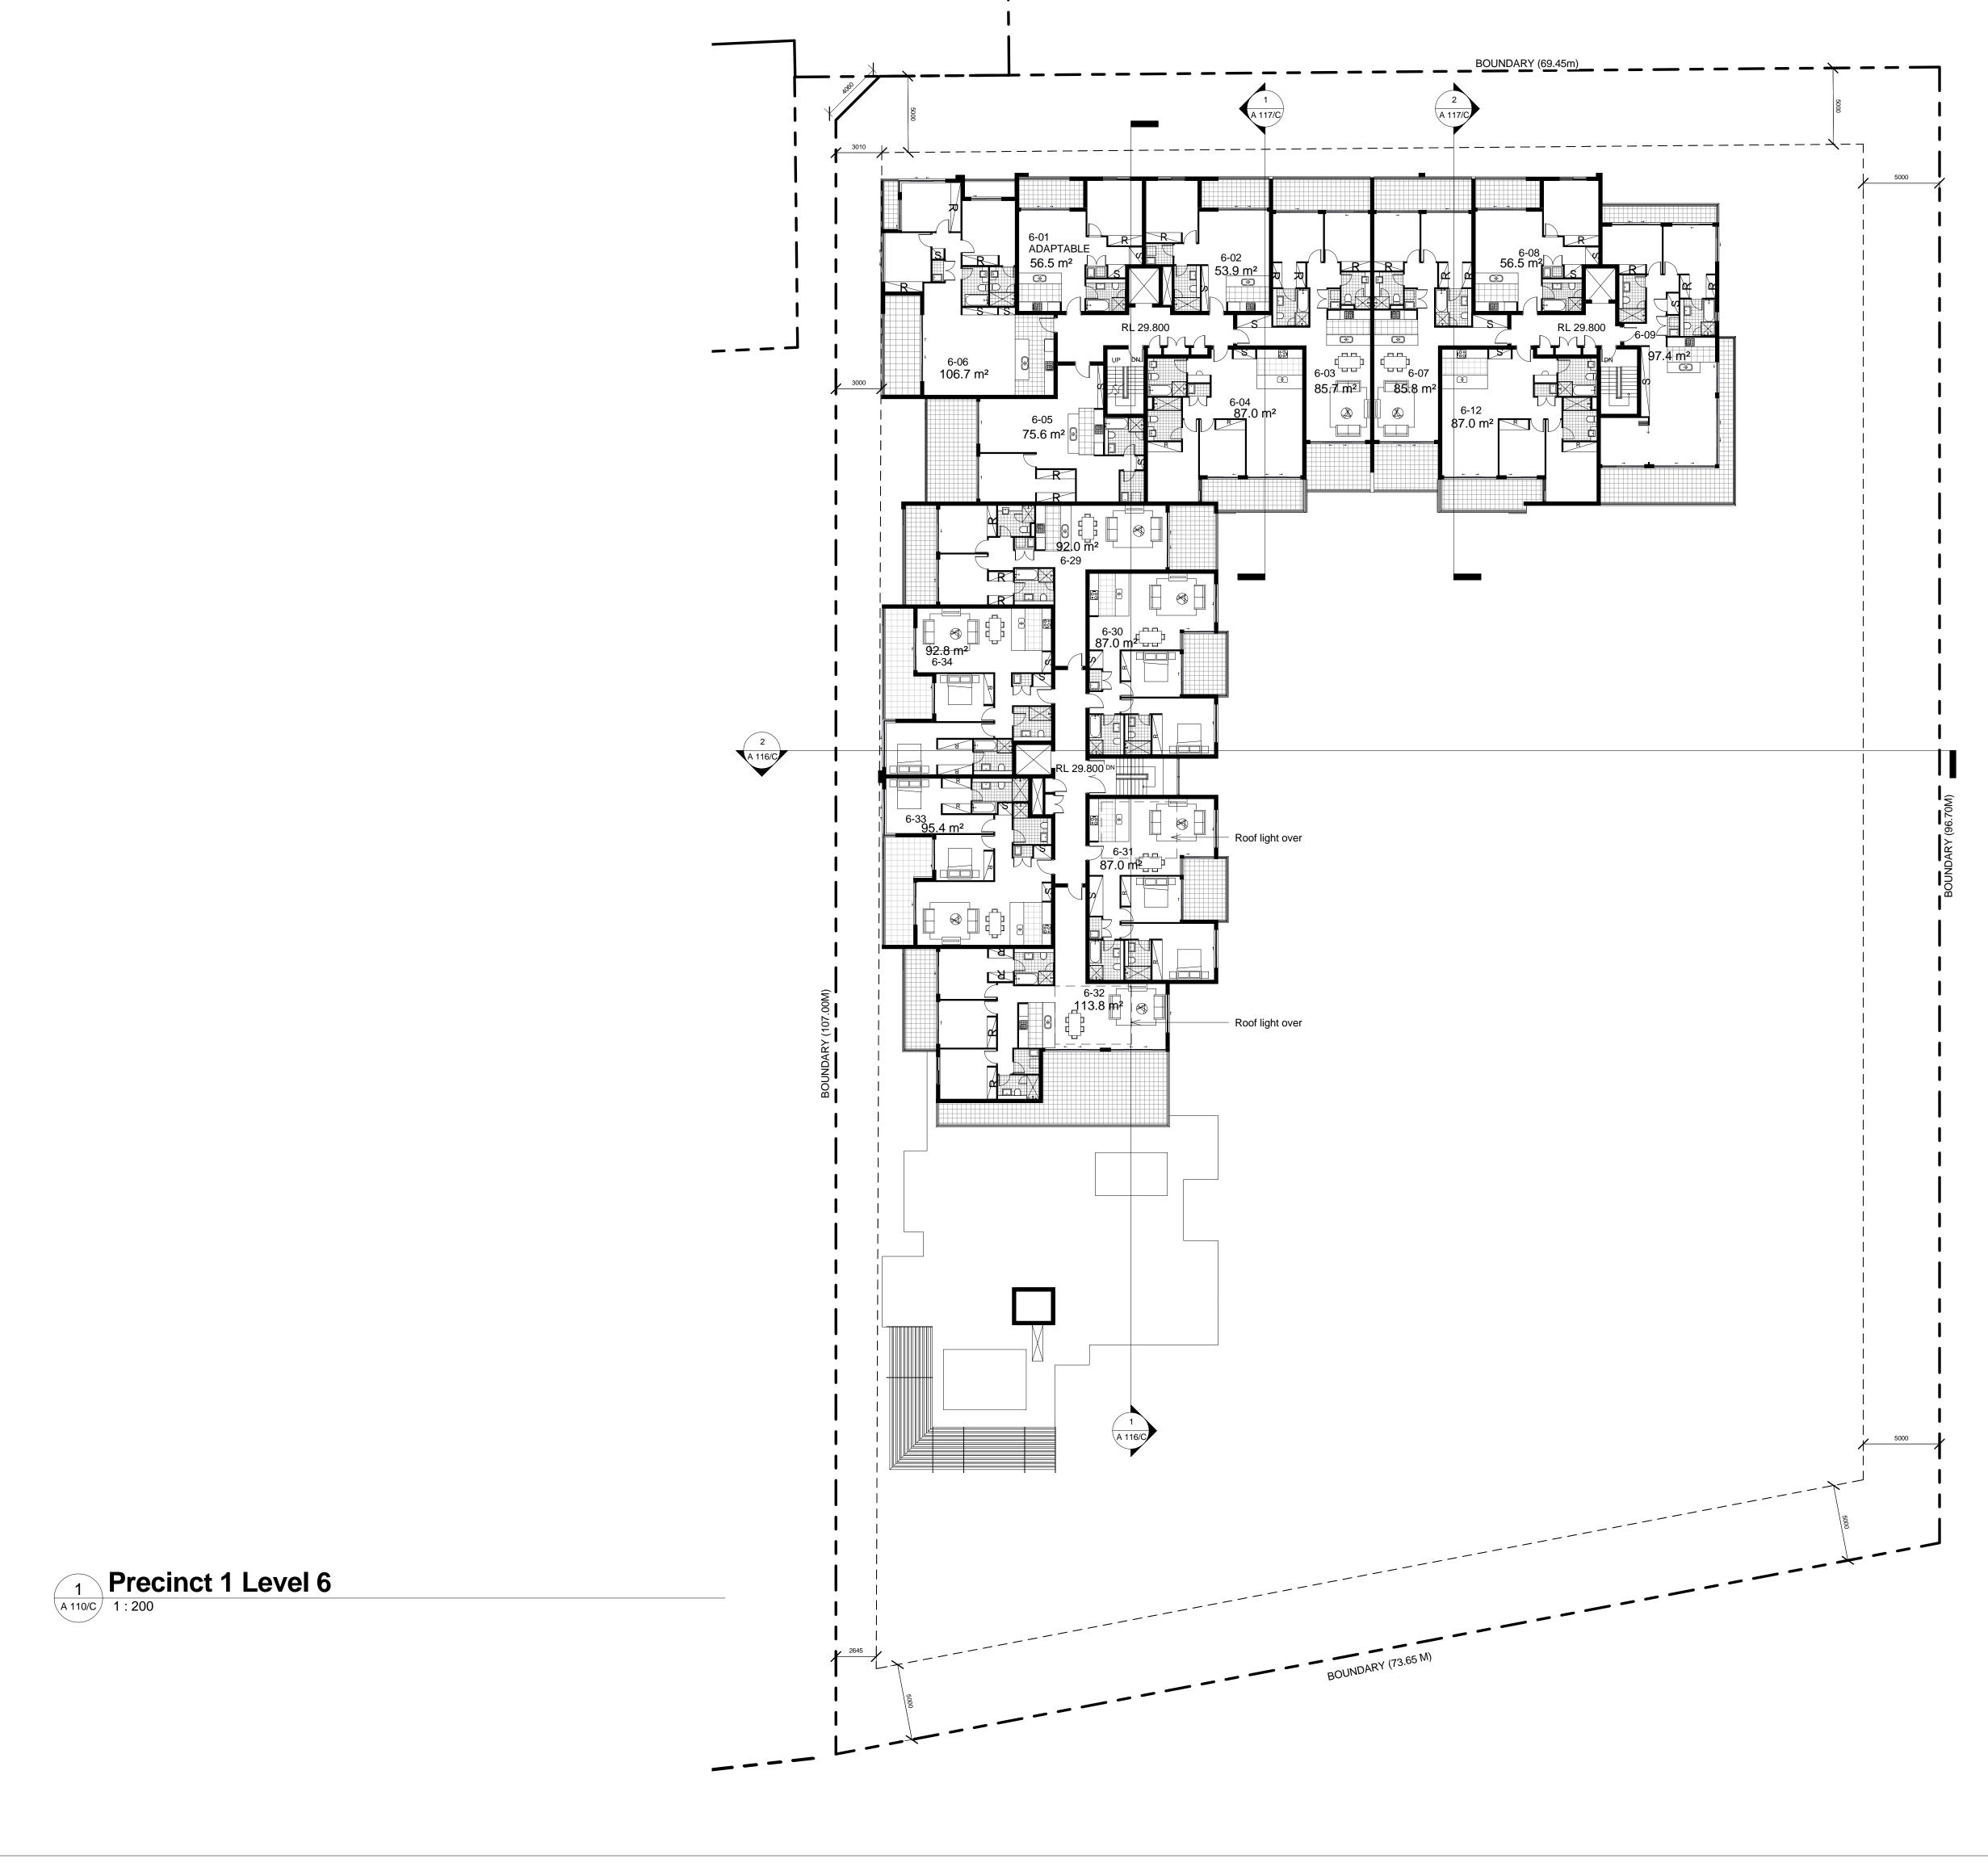

| ARCHITECT                                                                                       | CLIENT | Structural Engineers                                              | Mechanical, Electrical & Lift                       | NOTES                                                                                                           | REVISIONS                                                                             |                           | KEY PLAN    |                    | Building Name: STAGE 1 PROJECT APPLICATION (MP 09_02                                                                                                  |
|-------------------------------------------------------------------------------------------------|--------|-------------------------------------------------------------------|-----------------------------------------------------|-----------------------------------------------------------------------------------------------------------------|---------------------------------------------------------------------------------------|---------------------------|-------------|--------------------|-------------------------------------------------------------------------------------------------------------------------------------------------------|
|                                                                                                 |        |                                                                   | Mechanical, Electrical & Lift<br>Services Engineers | Dimensions Contractors to check all dimensions on site prior to commencing construction. Do not scale from this | Issue Date Description                                                                | By Issue Date Description | Ву          | Job                | Drawing Title : LEVEL 6 FLOORPLAN                                                                                                                     |
| OBERTSON+MARKS                                                                                  |        |                                                                   |                                                     | drawing. Use given dimensions.  Copyright c)  This document is copyright. All rights reserved.                  | A 1/10/10 For Preliminary B 08/OCT/10 DA SUBMISSION C 12/Nov/10 Project Title Amended | JS<br>SK<br>SK            |             | Description        |                                                                                                                                                       |
| ound floor 11-17 buckingham st                                                                  |        | <u>Hydraulic Engineer &amp; Fire</u><br><u>Services Engineers</u> | Landscape Architects                                |                                                                                                                 |                                                                                       |                           |             |                    | Scale : 1:200 @ B1 Drawing Number  Date : 12-NOV-2010                                                                                                 |
| y hills sydney australia 2010 www.marks.net.au 2 9319 4388 f 61 2 9319 7338 e mail@marks.net.au |        |                                                                   |                                                     |                                                                                                                 |                                                                                       |                           |             | Address<br>Address | Job Number : 10068  Drawn : C  A 110/C                                                                                                                |
| ARCH.<br>D MAYES 3190 JOHN RYAN 3181 BRIAN MANN 5975 ANDREW SCARVELIS                           |        |                                                                   |                                                     |                                                                                                                 |                                                                                       |                           |             |                    | CAD File : Z:\10068-2 Meadowbank Materplan Stage 1 DA\2. Documentation\2.4 Drawings\2.4.2 Revit\2.4.2.1 Revit Current\Precinct 1 DA Model_CURRENT.rvt |
|                                                                                                 |        |                                                                   |                                                     |                                                                                                                 |                                                                                       |                           | North Point | Lot                | Authorised by: Approver                                                                                                                               |