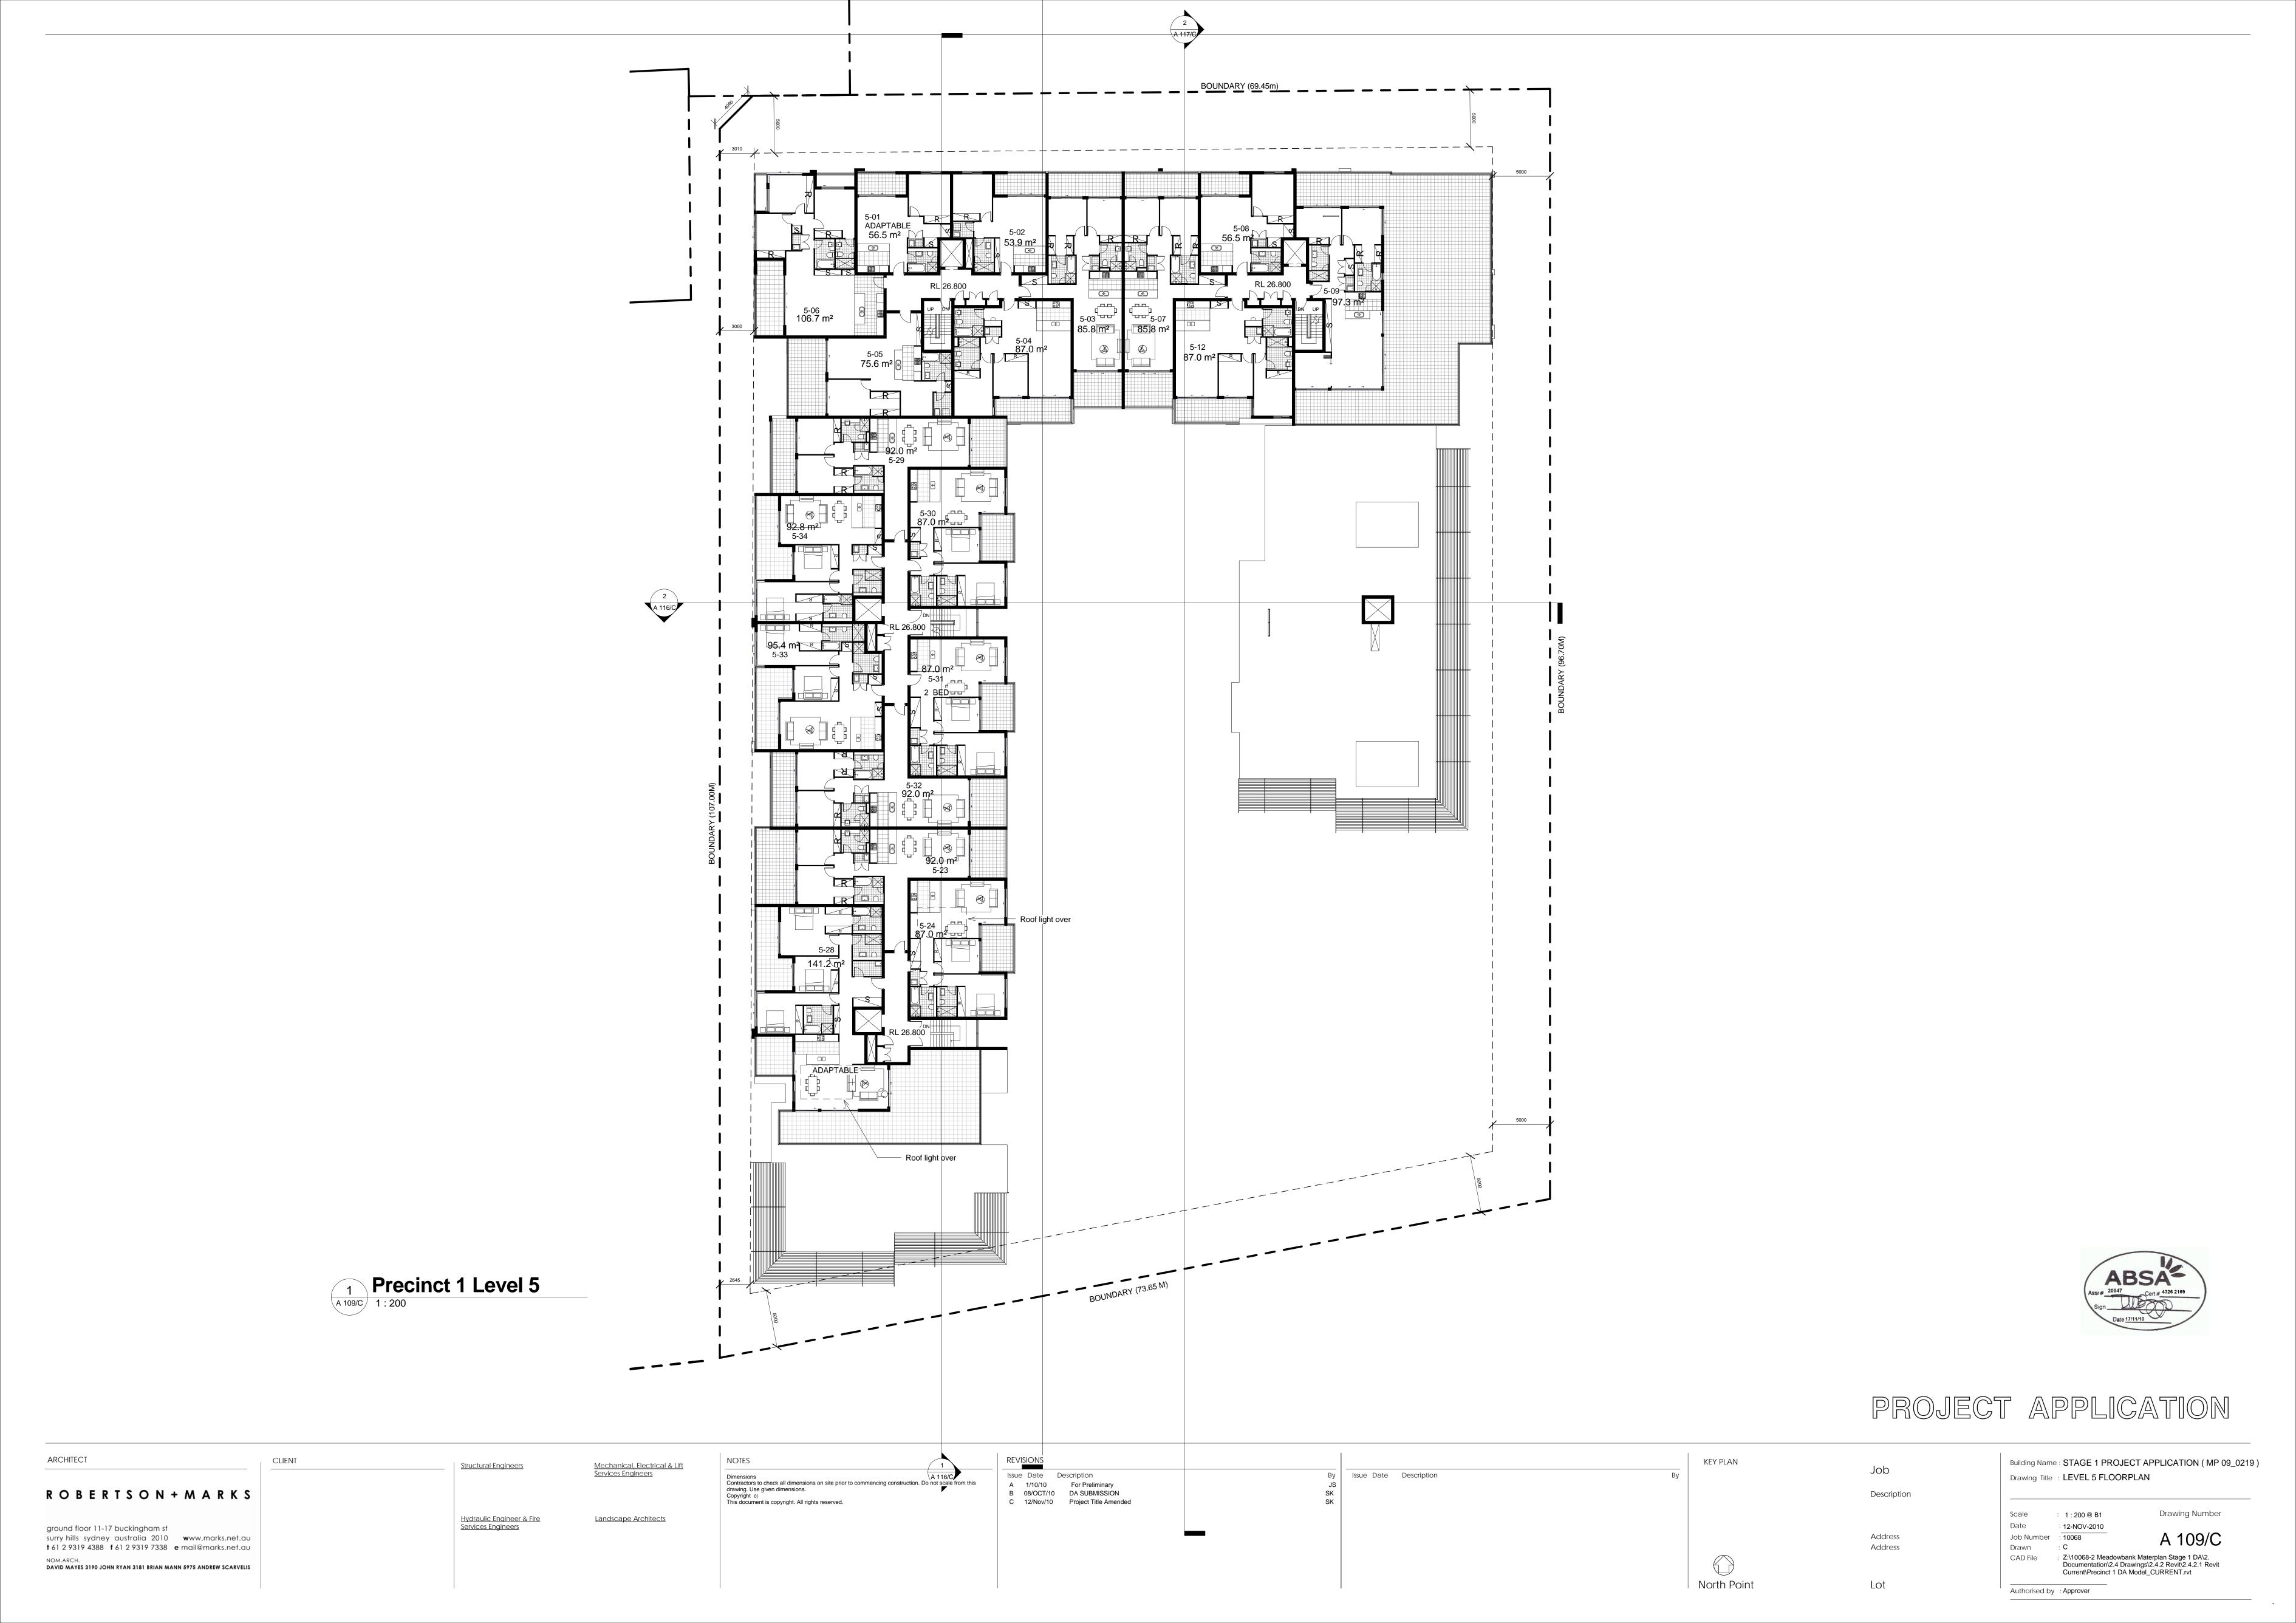

|                                   |                           | North Point   | Lot         |                                                                                                                                                       |
|                                                                          | •      | •                         |                                                     |                                                                                                                                     | •                                 | ·                         | T TOTAL TOTAL | 201         | Authorised by : Approver                                                                                                                              |







| ARCHITECT                                                                                       | CLIENT | Structural Engineers                                              | Mechanical, Electrical & Lift                       | NOTES                                                                                                           | REVISIONS                                                                             |                           | KEY PLAN    |                    | Building Name: STAGE 1 PROJECT APPLICATION (MP 09_02                                                                                                  |
|-------------------------------------------------------------------------------------------------|--------|--------------------------------------