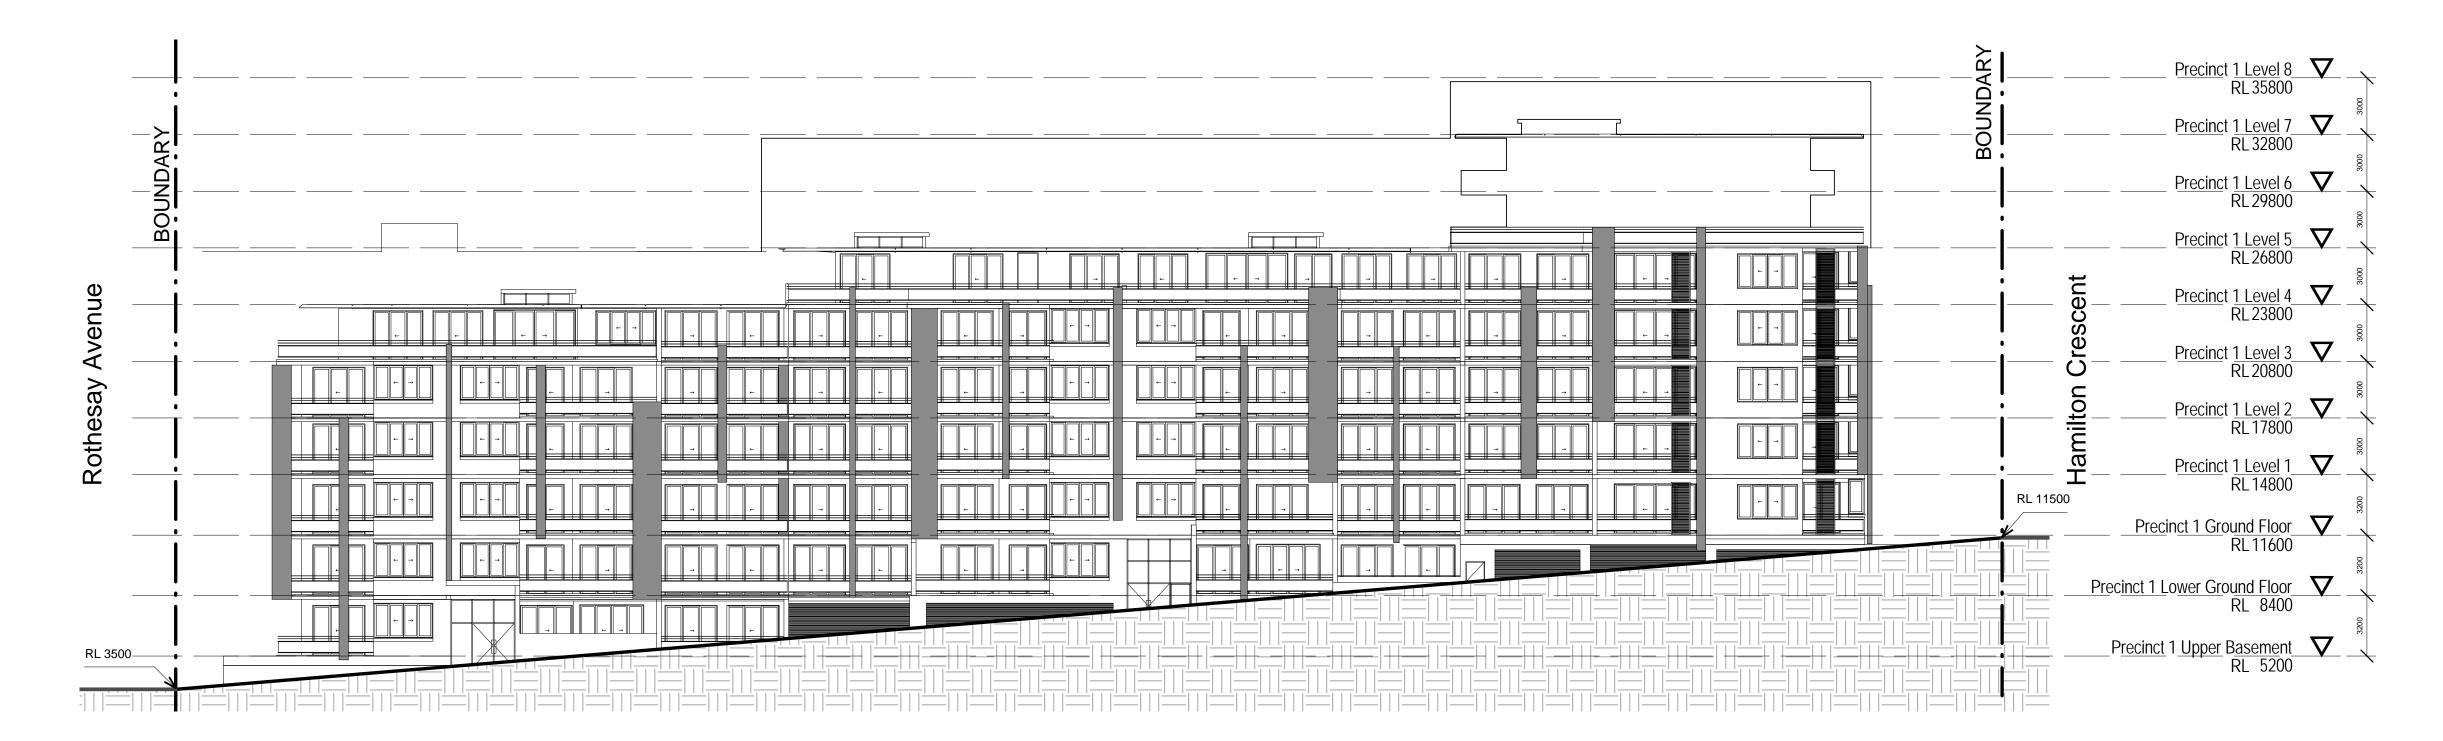

\2.4.2.1 Revit Current\Precinct 1 DA Model_CURRENT.rvt |
|                                                                             |                                      |                                                     |                                                                                                                                                                                                     |                                                                                       |                           | North Point | Lot         | Authorised by : Approver                                                                                                                              |

# Rothesay Avenue Elevation 1:200



# 1 Belmore Street Elevation 1 : 200





| ARCHITECT                                                                                                                                                                    | CLIENT | Structural Engineers                                              | Mechanical, Electrical & Lift                       | NOTES                                                                                                                                                                                                        | REVISIONS                                                                                                       |                                     | KEY PLAN    | lala               | Building Name: STAGE 1 PROJECT APPLICATION (MP 09_0219