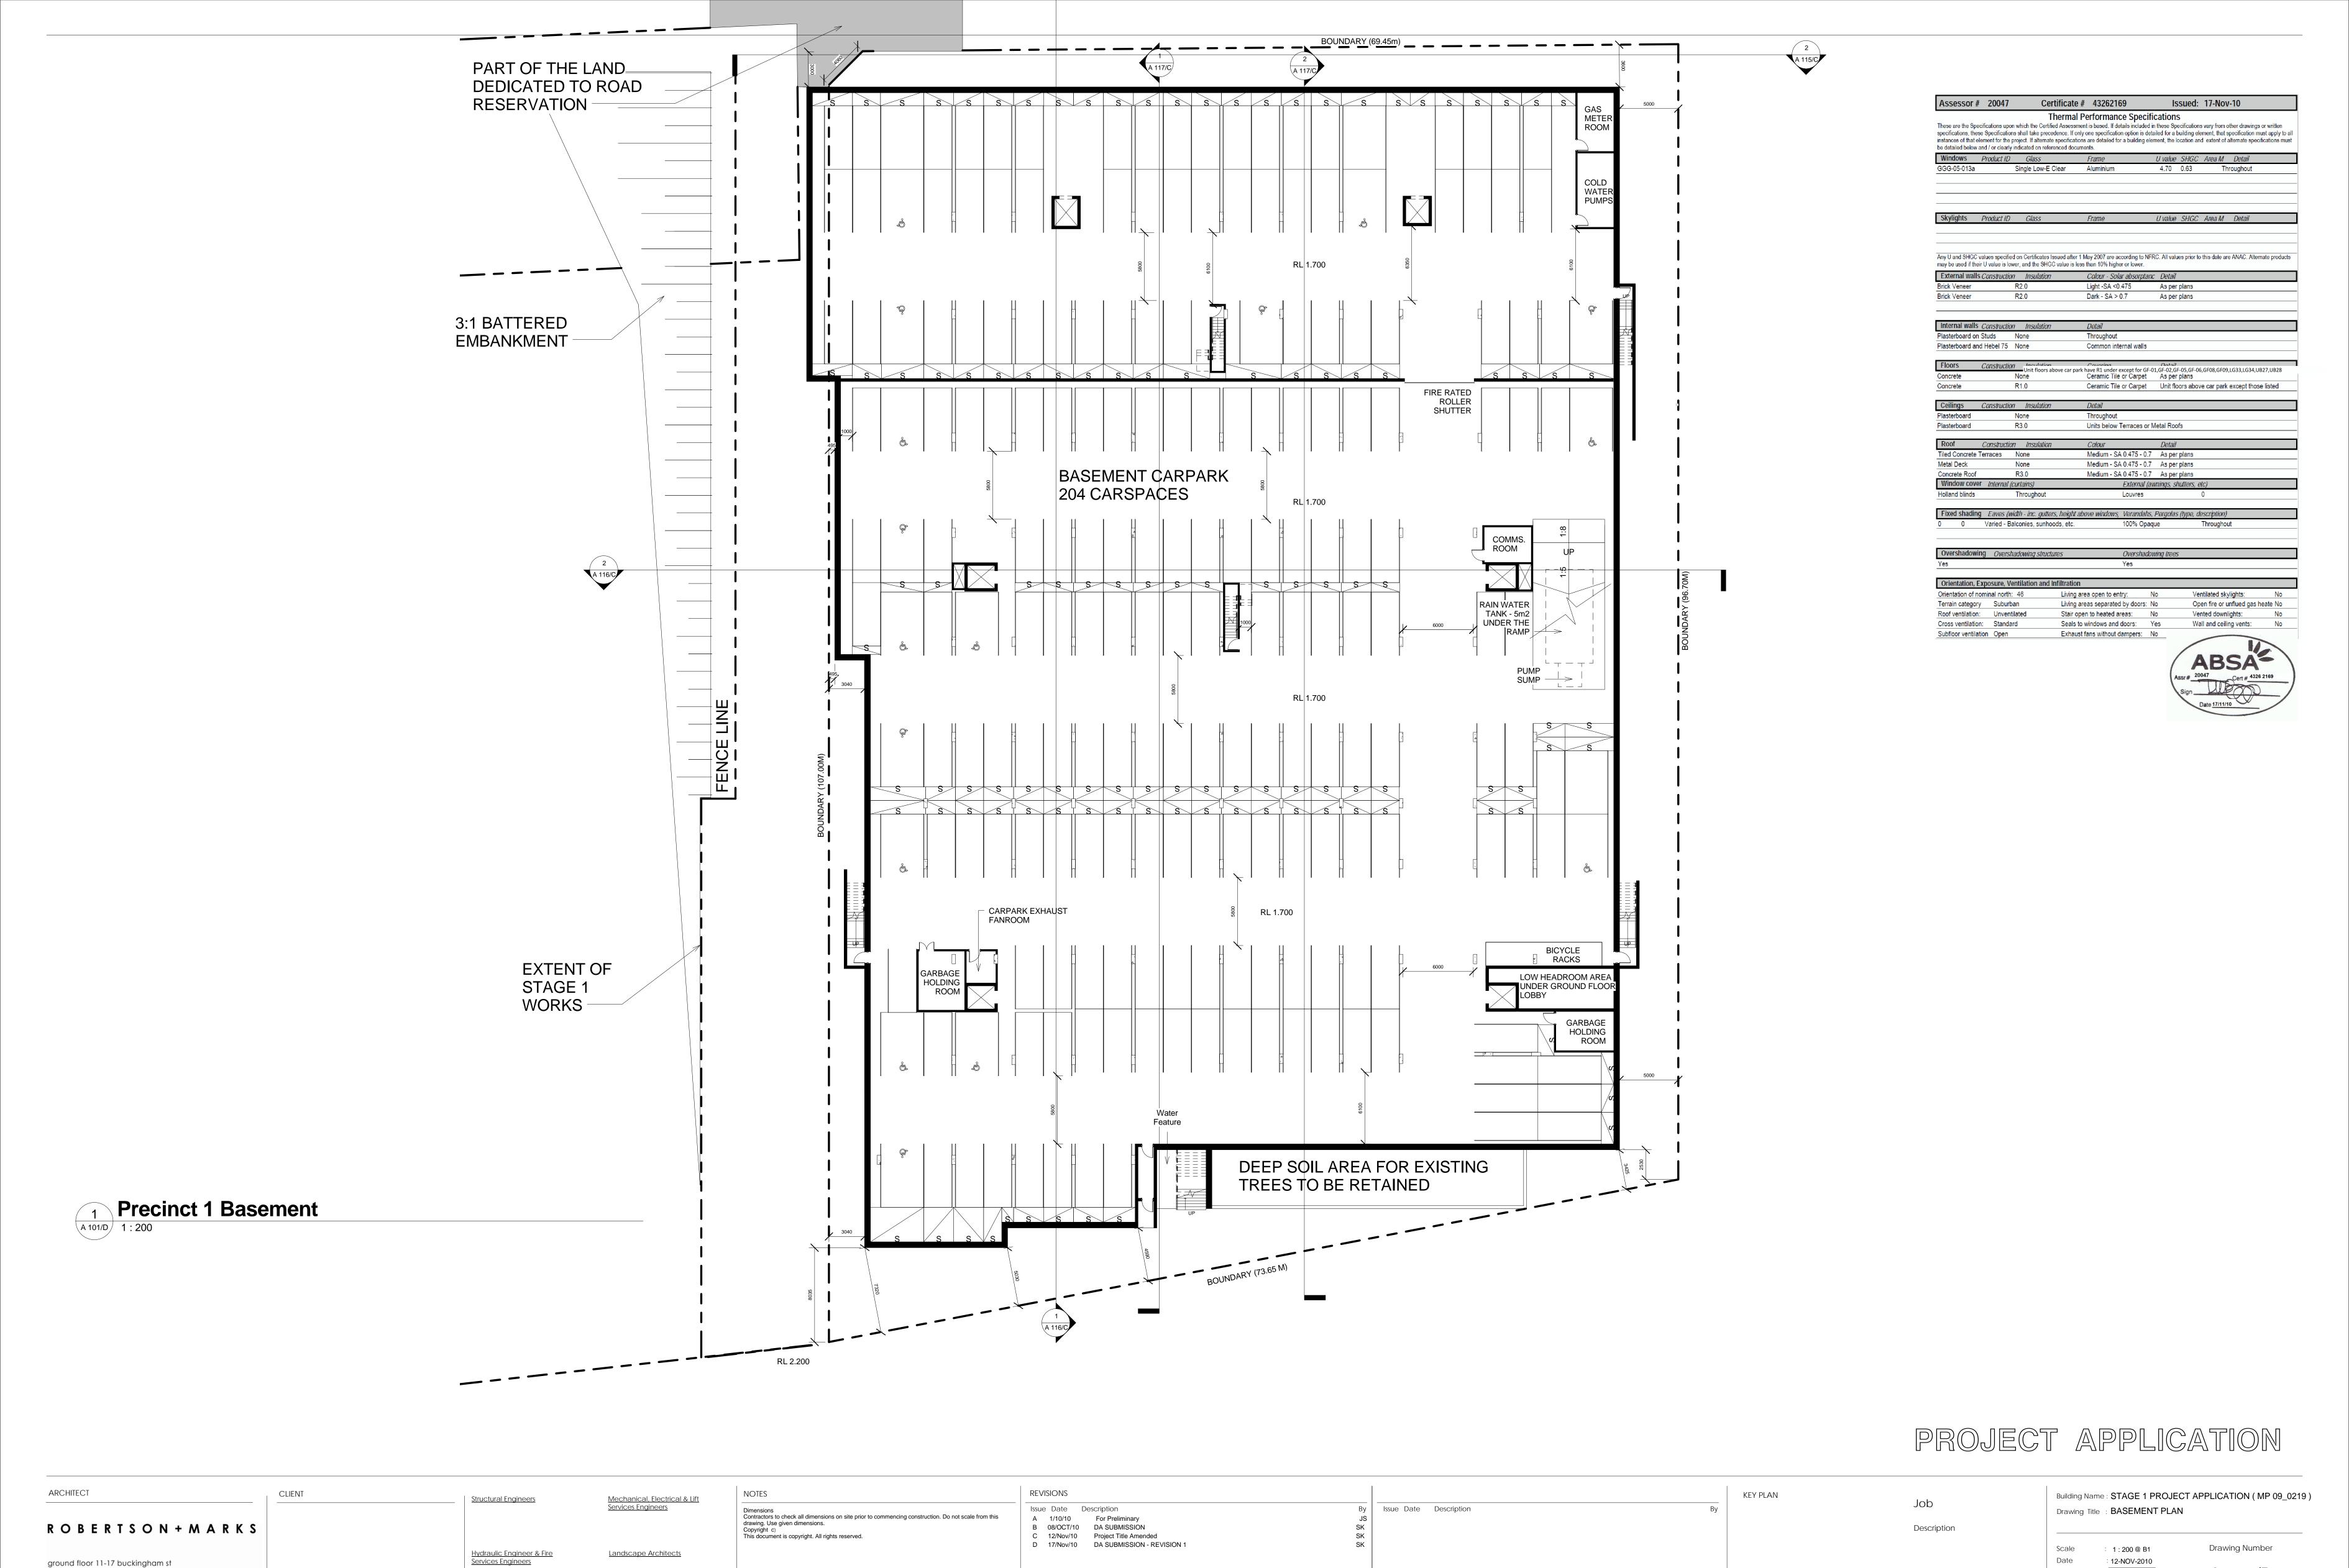

surry hills sydney australia 2010 **w**ww.marks.net.au

t 61 2 9319 4388 f 61 2 9319 7338 e mail@marks.net.au

DAVID MAYES 3190 JOHN RYAN 3181 BRIAN MANN 5975 ANDREW SCARVELIS

A 101/D

Job Number : 10068

Authorised by : Approver

CAD File : Z:\10068-2 Meadowbank Materplan Stage 1 DA\2.
Documentation\2.4 Drawings\2.4.2 Revit\2.4.2.1 Revit

Current\Precinct 1 DA Model\_CURRENT.rvt

Drawn

Address

Address

Lot

North Point















| ARCHITECT                                                                                     | CLIENT | Structural Engineers                            | Mechanical, Electrical & Lift                       | NOTES                                                                                                           | REVISIONS