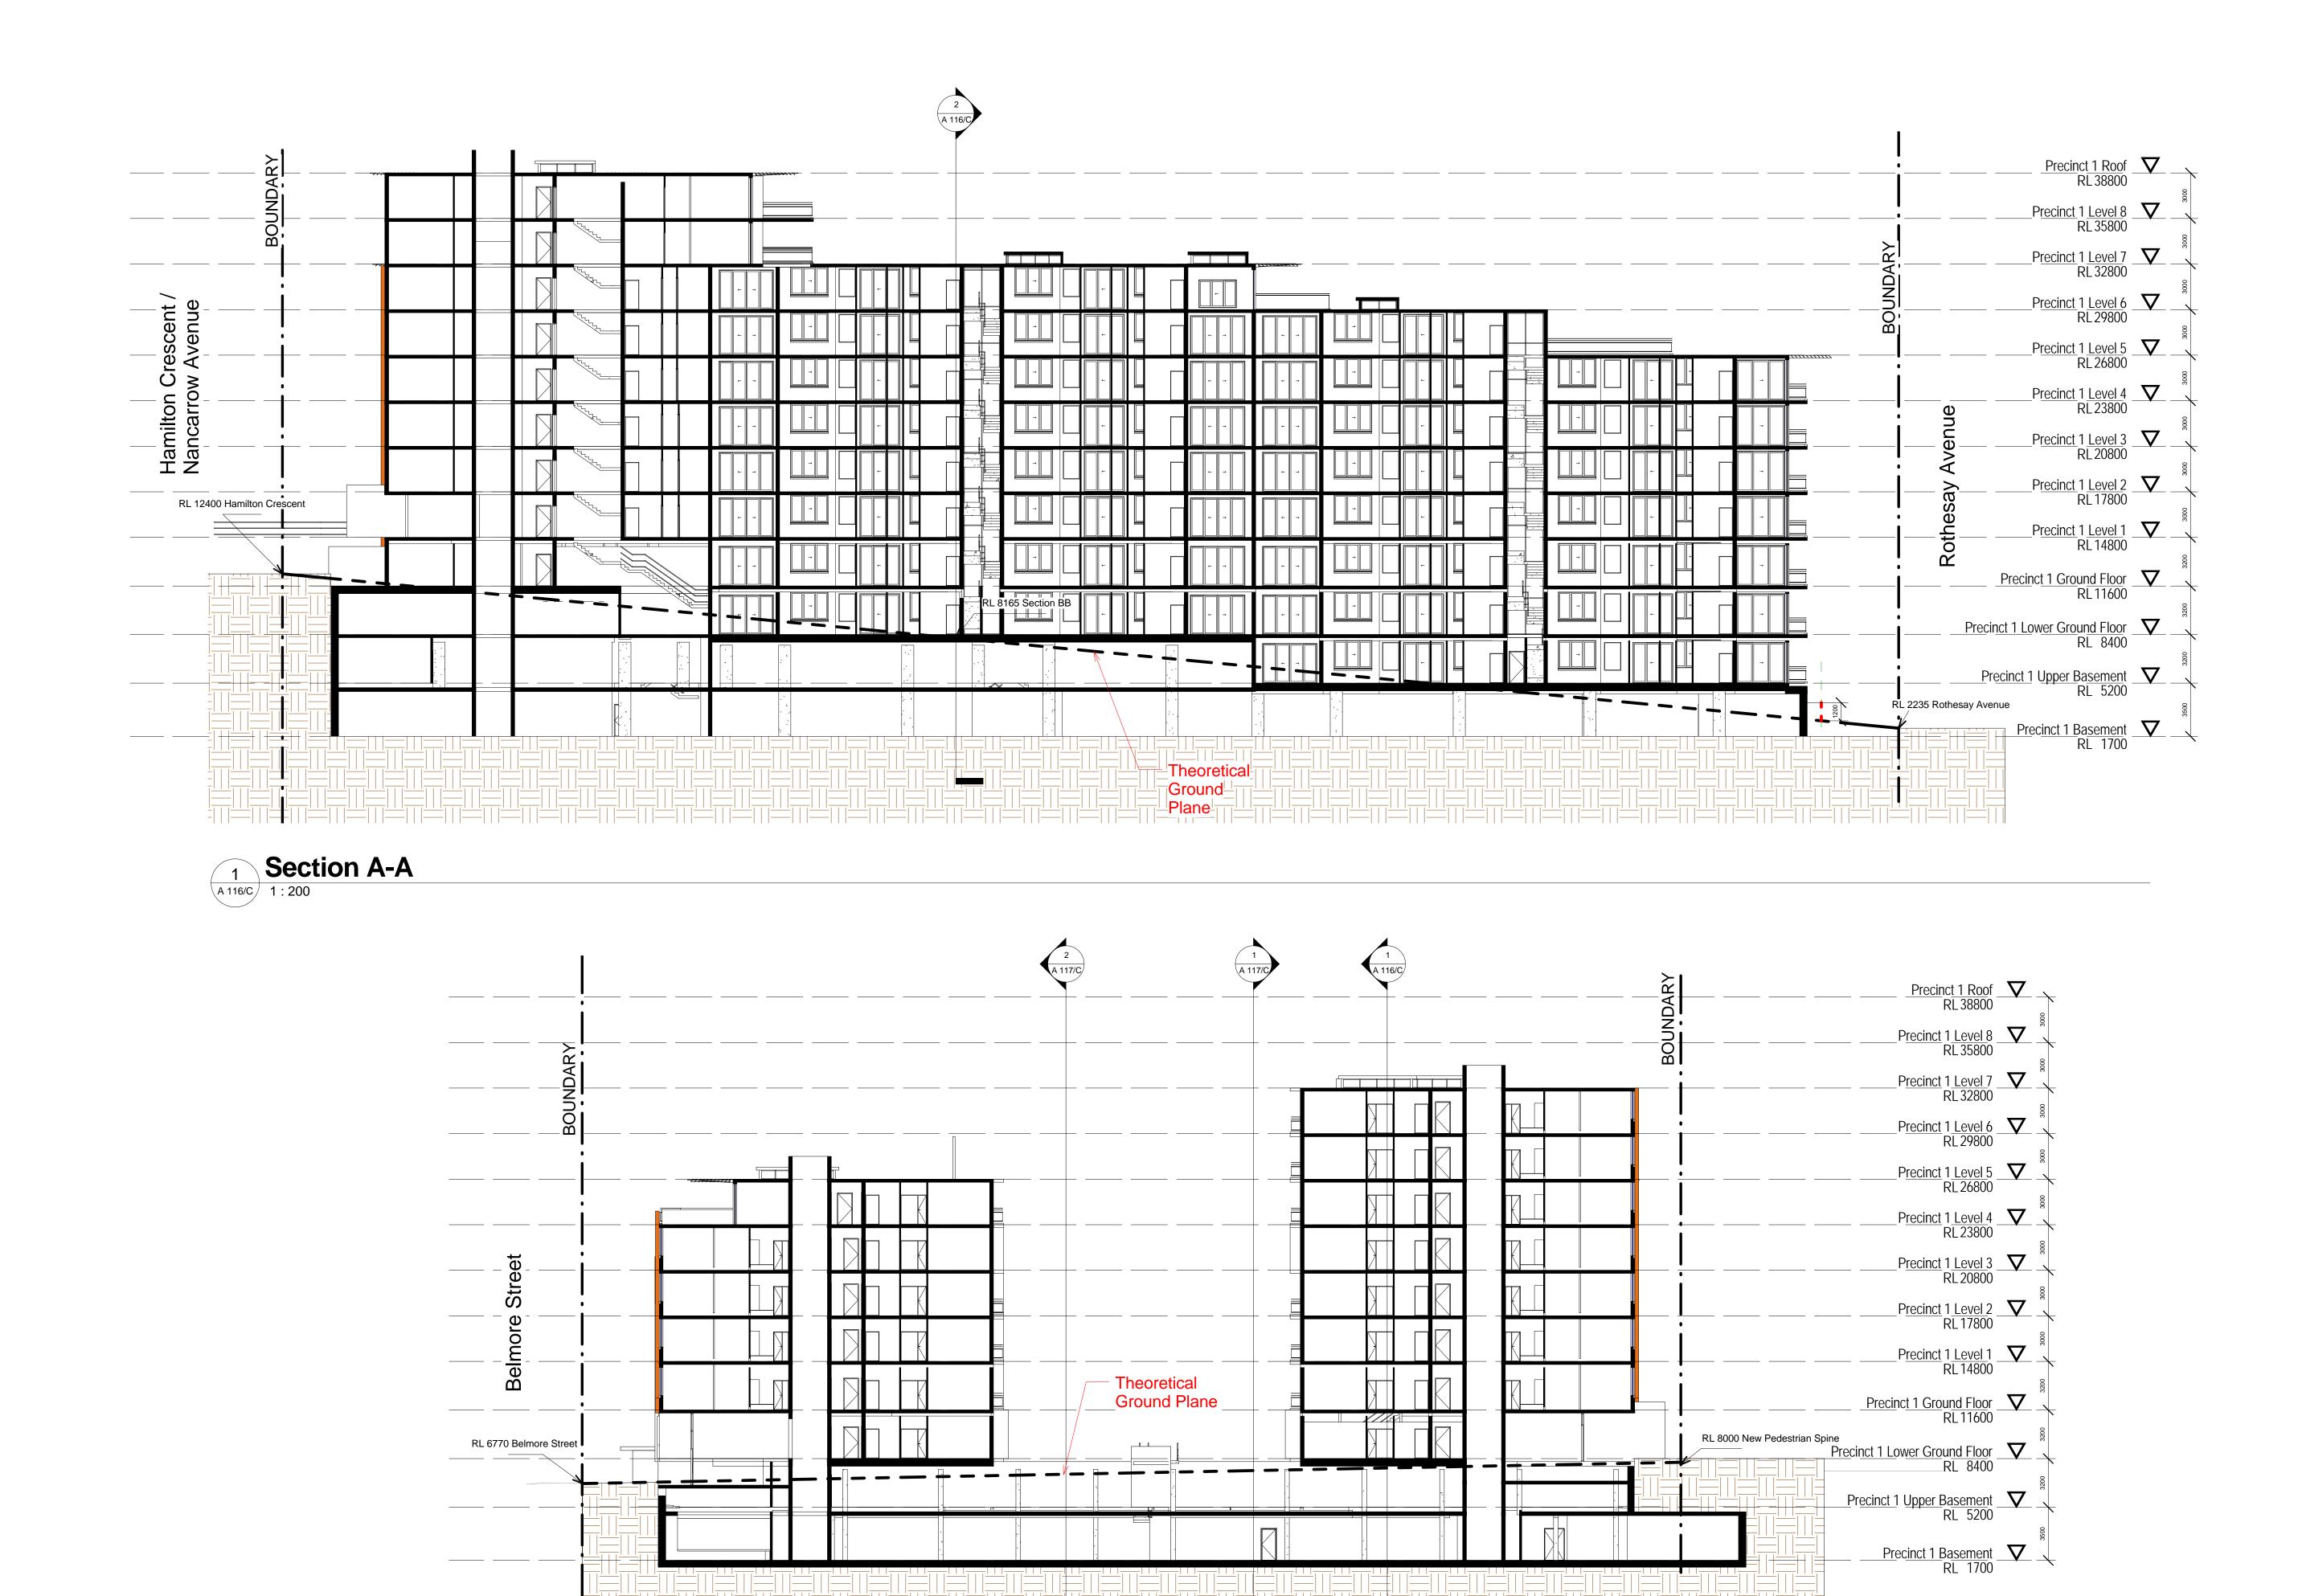

| ARCHITECT                                                                     | CLIENT | Structural Engineers                                              | Mechanical, Electrical & Lift | NOTES                                                                                                                               | REVISIONS                                                   |                           | KEY PLAN    | l - l-      | Building Name: STAGE 1 PROJECT APPLICATION (MP 09_0219                                                                                                |
|-------------------------------------------------------------------------------|--------|-------------------------------------------------------------------|-------------------------------|-------------------------------------------------------------------------------------------------------------------------------------|-------------------------------------------------------------|---------------------------|-------------|-------------|-------------------------------------------------------------------------------------------------------------------------------------------------------|
|                                                                               |        |                                                                   | Services Engineers            | Dimensions                                                                                                                          | Issue Date Description                                      | By Issue Date Description | Ву          | Job         | Drawing Title : SECTIONS A-B                                                                                                                          |
|                                                                               |        |                                                                   |                               | Contractors to check all dimensions on site prior to commencing construction. Do not scale from this drawing. Use given dimensions. | A 1/10/10 For Preliminary                                   | JS                        |             |             |                                                                                                                                                       |
| R O B E R T S O N + M A R K S                                                 |        |                                                                   |                               | Copyright c) This document is copyright. All rights reserved.                                                                       | B 08/OCT/10 DA SUBMISSION C 12/Nov/10 Project Title Amended | SK                        |             | Description |                                                                                                                                                       |
|                                                                               |        |                                                                   |                               | t his document is copyright. All rights reserved.                                                                                   | C 12/Nov/10 Project fille Amended                           | Sh.                       |             |             |                                                                                                                                                       |
|                                                                               |        | Hydraulic Engineer & Fire                                         | Landscape Architects          |                                                                                                                                     |                                                             |                           |             |             | Scale : 1:200 Drawing Number                                                                                                                          |
| ground floor 11-17 buckingham st                                              |        | <u>Hydraulic Engineer &amp; Fire</u><br><u>Services Engineers</u> | <del></del>                   |                                                                                                                                     |                                                             |                           |             |             | Date : 12-NOV-2010                                                                                                                                    |
| surry hills sydney australia 2010 <b>w</b> ww.marks.net.au                    |        |                                                                   |                               |                                                                                                                                     |                                                             |                           |             | Address     | Job Number : 10068 A 116/C                                                                                                                            |
| t 61 2 9319 4388 f 61 2 9319 7338 e mail@marks.net.au                         |        |                                                                   |                               |                                                                                                                                     |                                                             |                           |             | Address     | Drawn : C                                                                                                                                             |
| NOM.ARCH.<br>DAVID MAYES 3190 JOHN RYAN 3181 BRIAN MANN 5975 ANDREW SCARVELIS |        |                                                                   |                               |                                                                                                                                     |                                                             |                           |             |             | CAD File : Z:\10068-2 Meadowbank Materplan Stage 1 DA\2. Documentation\2.4 Drawings\2.4.2 Revit\2.4.2.1 Revit Current\Precinct 1 DA Model_CURRENT.rvt |
|                                                                               |        |                                                                   |                               |                                                                                                                                     |                                                             |                           | North Point | Lot         | Authorised by : Approver                                                                                                                              |

2 **Section B-B**A 116/C 1: 200