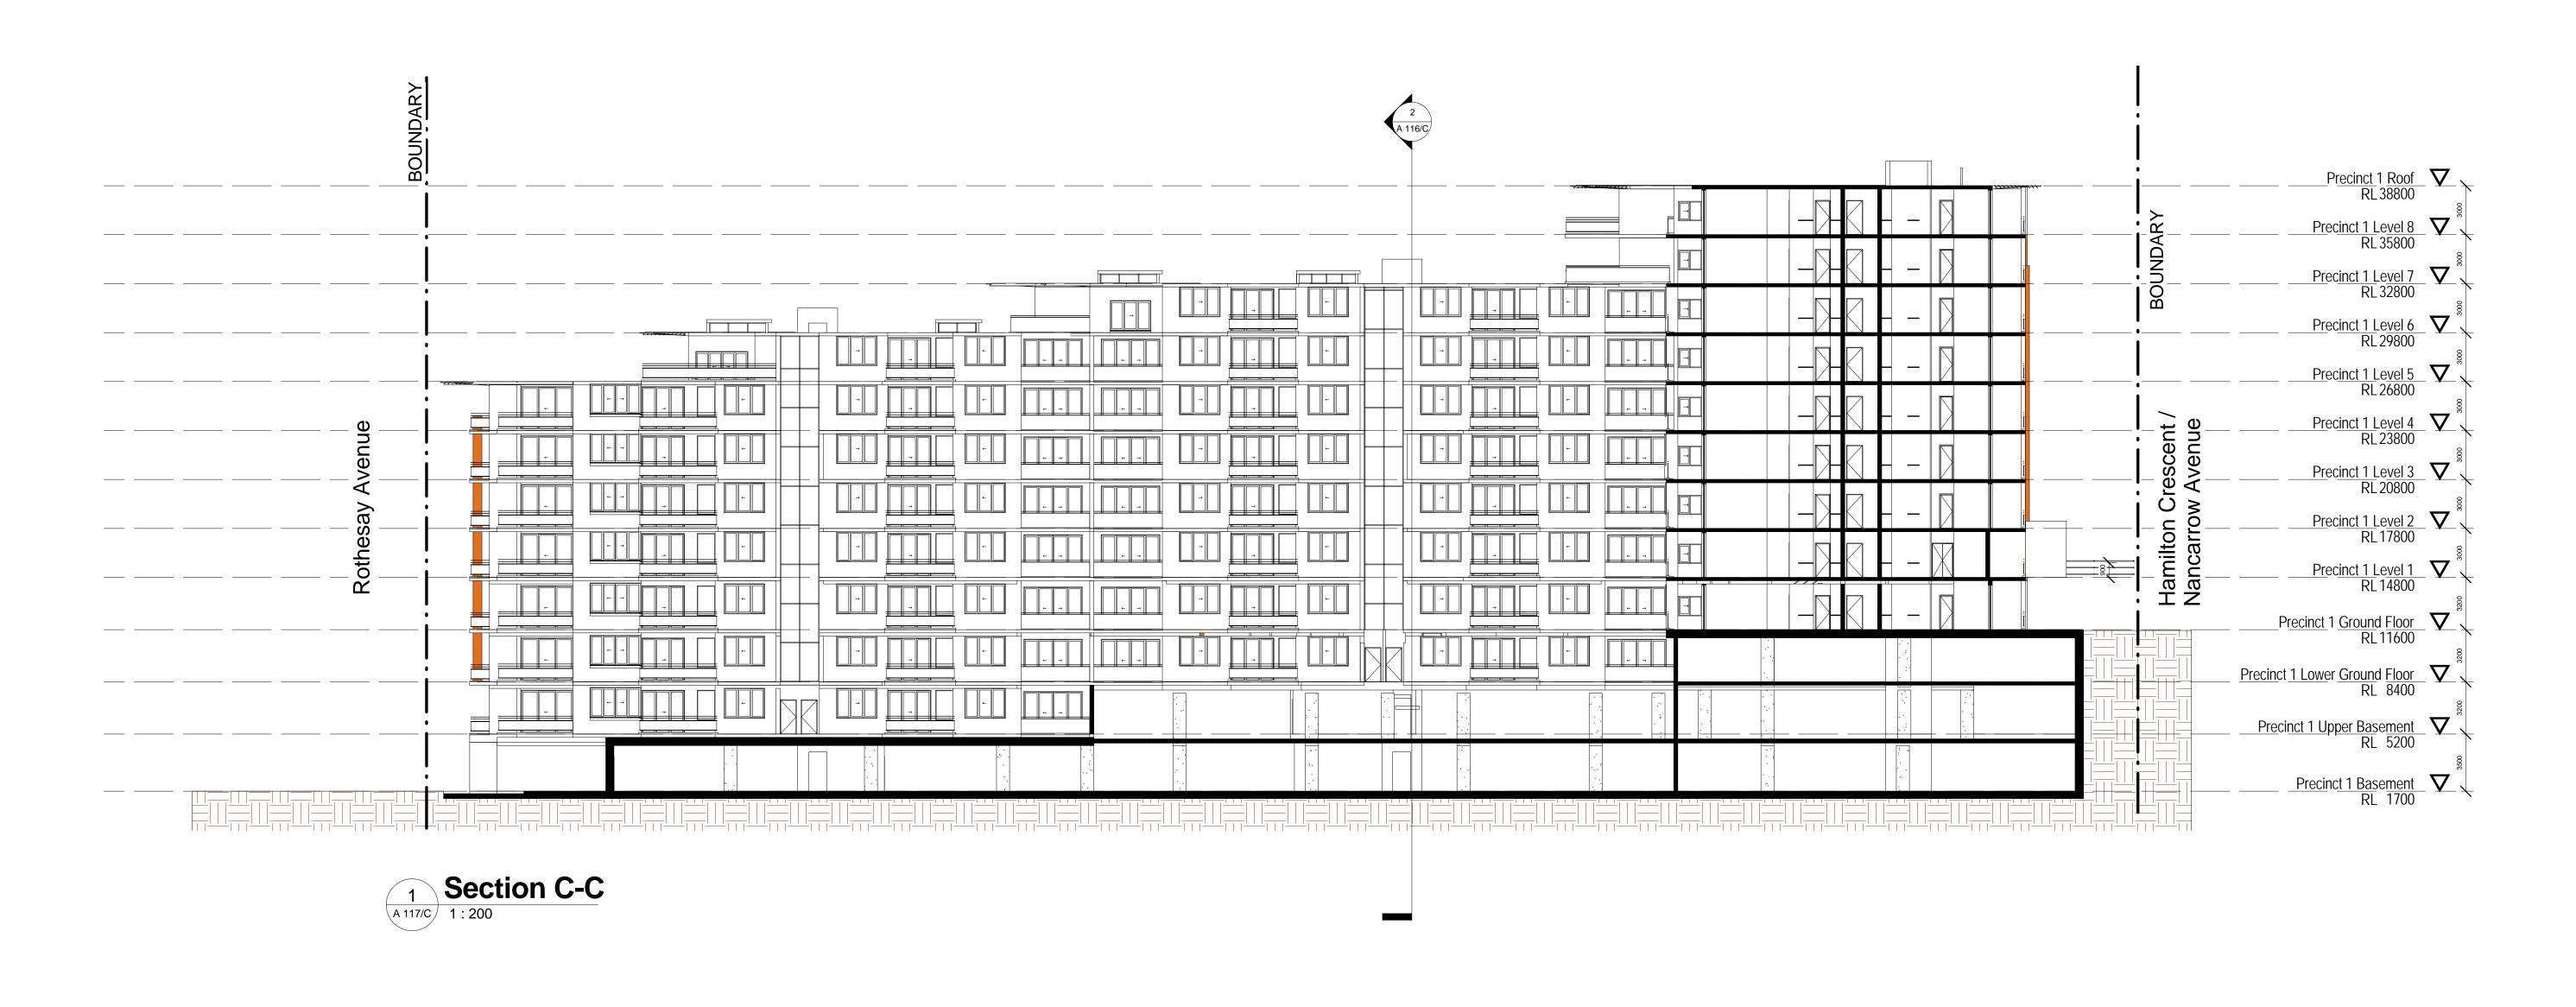

| ARCHITECT                                                                     | CLIENT | Structural Engineers                                              | Mechanical, Electrical & Lift | NOTES                                                                                                                               | REVISIONS                                                   |                           | KEY PLAN    | l - l-      | Building Name: STAGE 1 PROJECT APPLICATION (MP 09_0219                                                                                                |
|-------------------------------------------------------------------------------|--------|-------------------------------------------------------------------|-------------------------------|-------------------------------------------------------------------------------------------------------------------------------------|-------------------------------------------------------------|---------------------------|-------------|-------------|-------------------------------------------------------------------------------------------------------------------------------------------------------|
|                                                                               |        |                                                                   | Services Engineers            | Dimensions                                                                                                                          | Issue Date Description                                      | By Issue Date Description | Ву          | Job         | Drawing Title : SECTIONS A-B                                                                                                                          |
|                                                                               |        |                                                                   |                               | Contractors to check all dimensions on site prior to commencing construction. Do not scale from this drawing. Use given dimensions. | A 1/10/10 For Preliminary                                   | JS                        |             |             |                                                                                                                                                       |
| R O B E R T S O N + M A R K S                                                 |        |                                                                   |                               | Copyright c) This document is copyright. All rights reserved.                                                                       | B 08/OCT/10 DA SUBMISSION C 12/Nov/10 Project Title Amended | SK                        |             | Description |                                                                                                                                                       |
|                                                                               |        |                                                                   |                               | t his document is copyright. All rights reserved.                                                                                   | C 12/Nov/10 Project fille Amended                           | Sh.                       |             |             |                                                                                                                                                       |
|                                                                               |        | Hydraulic Engineer & Fire                                         | Landscape Architects          |                                                                                                                                     |                                                             |                           |             |             | Scale : 1:200 Drawing Number                                                                                                                          |
| ground floor 11-17 buckingham st                                              |        | <u>Hydraulic Engineer &amp; Fire</u><br><u>Services Engineers</u> | <del></del>                   |                                                                                                                                     |                                                             |                           |             |             | Date : 12-NOV-2010                                                                                                                                    |
| surry hills sydney australia 2010 <b>w</b> ww.marks.net.au                    |        |                                                                   |                               |                                                                                                                                     |                                                             |                           |             | Address     | Job Number : 10068 A 116/C                                                                                                                            |
| t 61 2 9319 4388 f 61 2 9319 7338 e mail@marks.net.au                         |        |                                                                   |                               |                                                                                                                                     |                                                             |                           |             | Address     | Drawn : C                                                                                                                                             |
| NOM.ARCH.<br>DAVID MAYES 3190 JOHN RYAN 3181 BRIAN MANN 5975 ANDREW SCARVELIS |        |                                                                   |                               |                                                                                                                                     |                                                             |                           |             |             | CAD File : Z:\10068-2 Meadowbank Materplan Stage 1 DA\2. Documentation\2.4 Drawings\2.4.2 Revit\2.4.2.1 Revit Current\Precinct 1 DA Model_CURRENT.rvt |
|                                                                               |        |                                                                   |                               |                                                                                                                                     |                                                             |                           | North Point | Lot         | Authorised by : Approver                                                                                                                              |

# 2 **Section D-D**A 117/C 1:200

| ARCHITECT                                                         | CLIENT | Structural Engineers                 | Mechanical, Electrical & Lift                       | NOTES                                                                                                | REVISIONS                         |    |                        | KEY PLAN    | l a la      | Building Name: STAGE 1 PROJECT APPLICATION (MP 09_0219                                       |
|-------------------------------------------------------------------|--------|--------------------------------------|-----------------------------------------------------|------------------------------------------------------------------------------------------------------|-----------------------------------|----|------------------------|-------------|-------------|----------------------------------------------------------------------------------------------|
|                                                                   |        |                                      | Mechanical, Electrical & Lift<br>Services Engineers | Dimensions                                                                                           | Issue Date Description            | Ву | Issue Date Description | Ву          | JOD         | Drawing Title : SECTIONS C-D                                                                 |
|                                                                   |        |                                      |                                                     | Contractors to check all dimensions on site prior to commencing construction. Do not scale from this | A 1/10/10 For Preliminary         | JS |                        |             |             |                                                                                              |
| ROBERTSON + MARKS                                                 |        |                                      |                                                     | drawing. Use given dimensions.  Copyright c)                                                         | B 08/OCT/10 DA SUBMISSION         | SK |                        |             | Description |                                                                                              |
| K O D L K I O O K · M A K K O                                     |        |                                      |                                                     | This document is copyright. All rights reserved.                                                     | C 12/Nov/10 Project Title Amended | SK |                        |             | '           |                                                                                              |
|                                                                   |        | <u>Hydraulic Engineer &amp; Fire</u> | Landscape Architects                                |                                                                                                      |                                   |    |                        |             |             | Scale : 1:200 Drawing Number                                                                 |
| round floor 11-17 buckingham st                                   |        | Services Engineers                   | Landscape Architects                                |                                                                                                      |                                   |    |                        |             |             | Date : 12-NOV-2010                                                                           |
| urry hills sydney australia 2010 <b>w</b> ww.marks.net.au         |        | _                                    |                                                     |                                                                                                      |                                   |    |                        |             | Address     | Date : 12-NOV-2010  Job Number : 10068  A 117/C                                              |
| 61 2 9319 4388 <b>f</b> 61 2 9319 7338 <b>e</b> mail@marks.net.au |        |                                      |                                                     |                                                                                                      |                                   |    |                        |             | Address     | Drawn : C                                                                                    |
| NOM.ARCH.                                                         |        |                                      |                                                     |                                                                                                      |                                   |    |                        |             |             | CAD File : Z:\10068-2 Meadowbank Materplan Stage 1 DA\2.                                     |
| DAVID MAYES 3190 JOHN RYAN 3181 BRIAN MANN 5975 ANDREW SCARVELIS  |        |                                      |                                                     |                                                                                                      |                                   |    |                        |             |             | Documentation\2.4 Drawings\2.4.2 Revit\2.4.2.1 Revit Current\Precinct 1 DA Model CURRENT.rvt |
|                                                                   |        |                                      |                                                     |                                                                                                      |                                   |    |                        |             | 1 04        | Canonia Iosniol I Brimodol_Contentint                                                        |
|                                                                   |        |                                      |                                                     |                                                                                                      |                                   |    |                        | North Point | Lot         | Authorised by : Approver                                                                     |