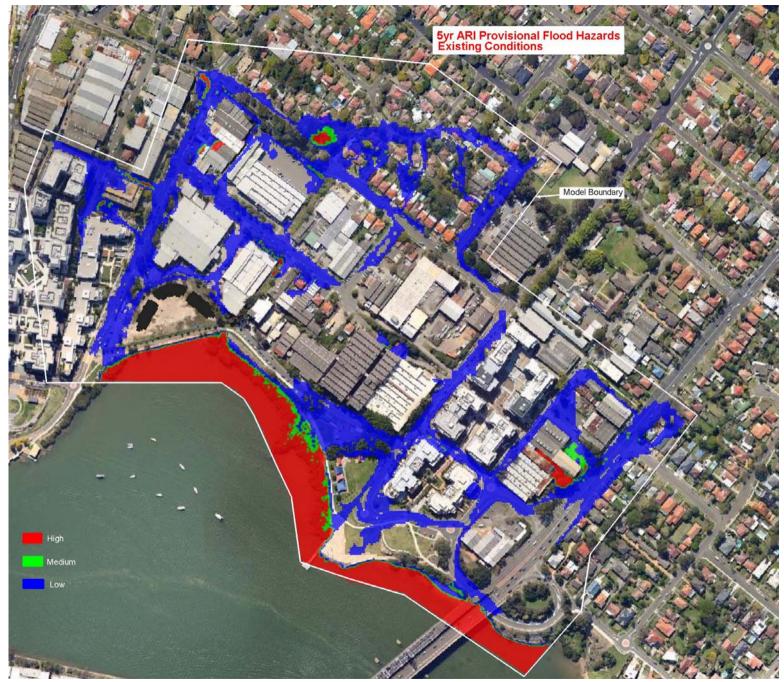

Figure 1 5 yr ARI Flood Levels – Existing Conditions

Figure 2 5 yr ARI Flood Velocities – Existing Conditions

Figure 3 5 yr ARI Flood Velocity x Depth – Existing Conditions

Figure 4 5 yr ARI Flood Hazard – Existing Conditions