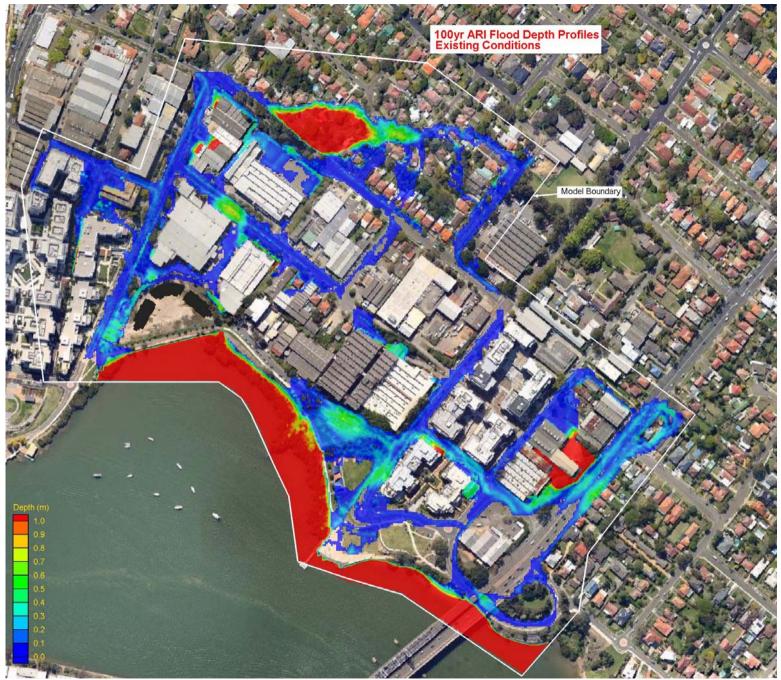

Figure 5 100 yr ARI Flood Levels – Existing Conditions

Figure 6 100 yr ARI Flood Velocities – Existing Conditions

Figure 7 100 yr ARI Flood Velocity x Depth – Existing Conditions

Figure 8 100 yr ARI Flood Hazard – Existing Conditions