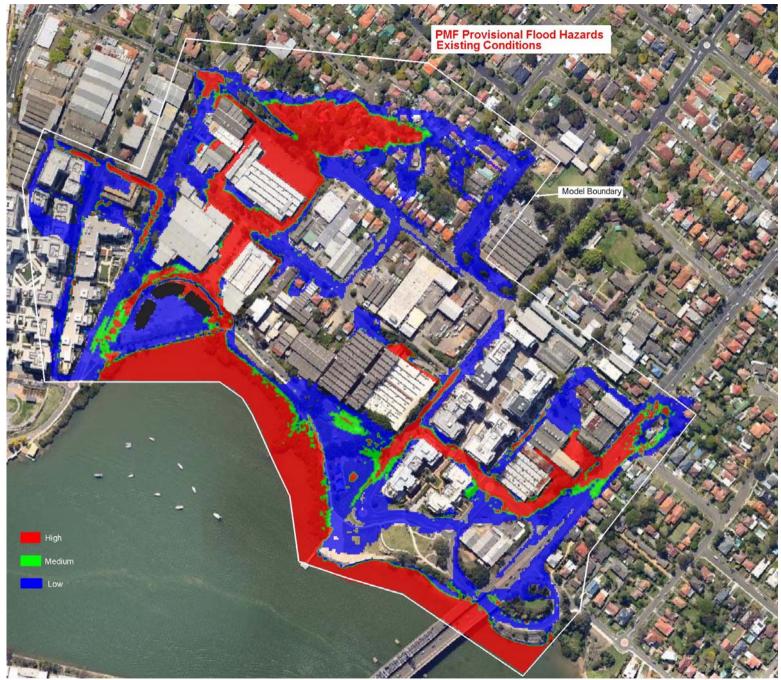

Figure 9 PMF Flood Levels – Existing Conditions

Figure 10 PMF Flood Velocities – Existing Conditions

Figure 11 PMF Flood Velocity x Depth – Existing Conditions

Figure 12 PMF Flood Hazard – Existing Conditions