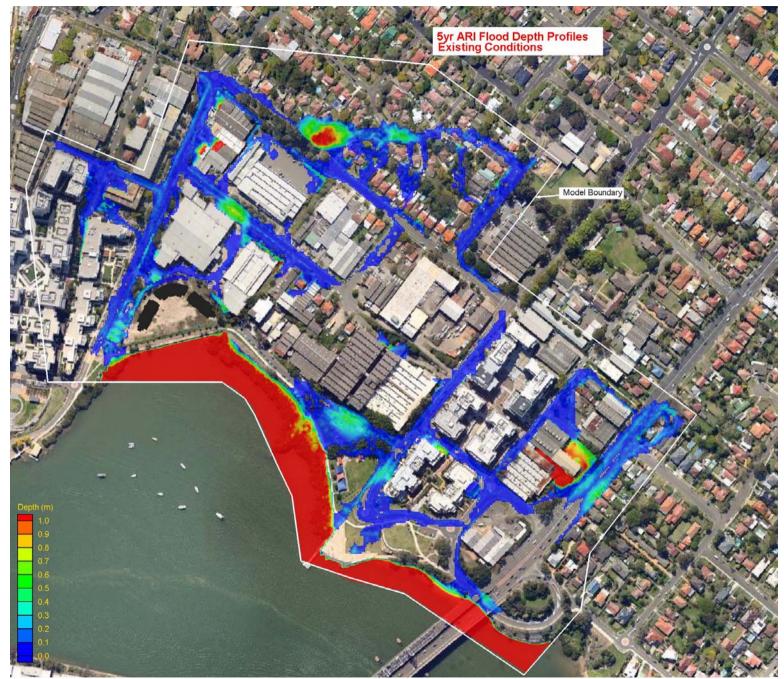

Figure 1 5 yr ARI Flood Levels – Existing Conditions

Figure 2 5 yr ARI Flood Velocities – Existing Conditions

Figure 3 5 yr ARI Flood Velocity x Depth – Existing Conditions

Figure 4 5 yr ARI Flood Hazard – Existing Conditions