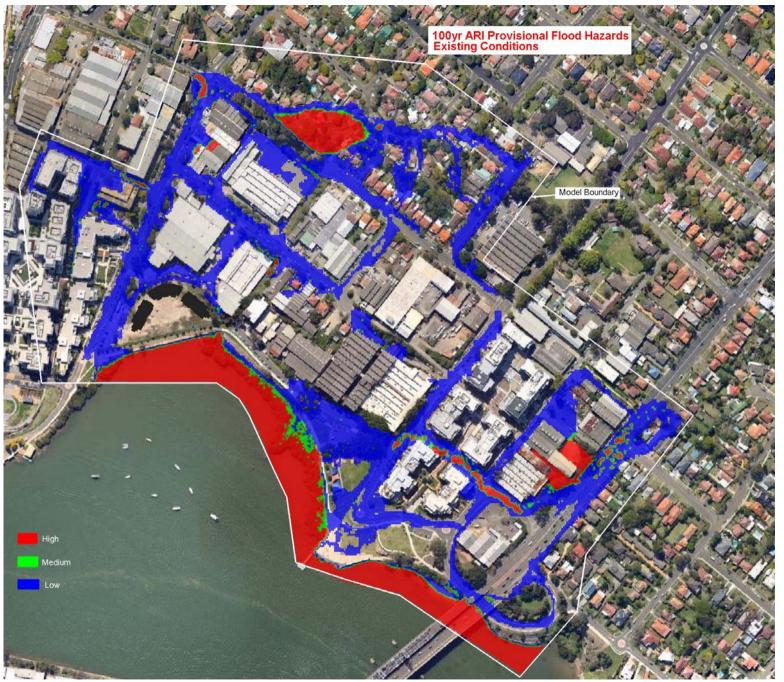

Figure 5 100 yr ARI Flood Levels – Existing Conditions

Figure 6 100 yr ARI Flood Velocities – Existing Conditions

Figure 7 100 yr ARI Flood Velocity x Depth – Existing Conditions

Figure 8 100 yr ARI Flood Hazard – Existing Conditions