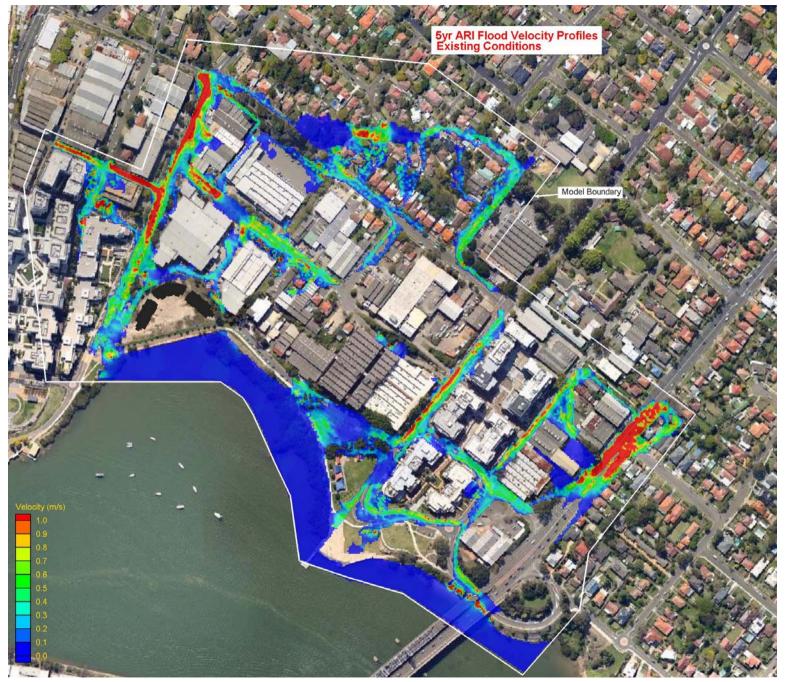

Figure 1 5 yr ARI Flood Levels – Existing Conditions

Figure 2 5 yr ARI Flood Velocities – Existing Conditions

Figure 3 5 yr ARI Flood Velocity x Depth – Existing Conditions

Figure 4 5 yr ARI Flood Hazard – Existing Conditions