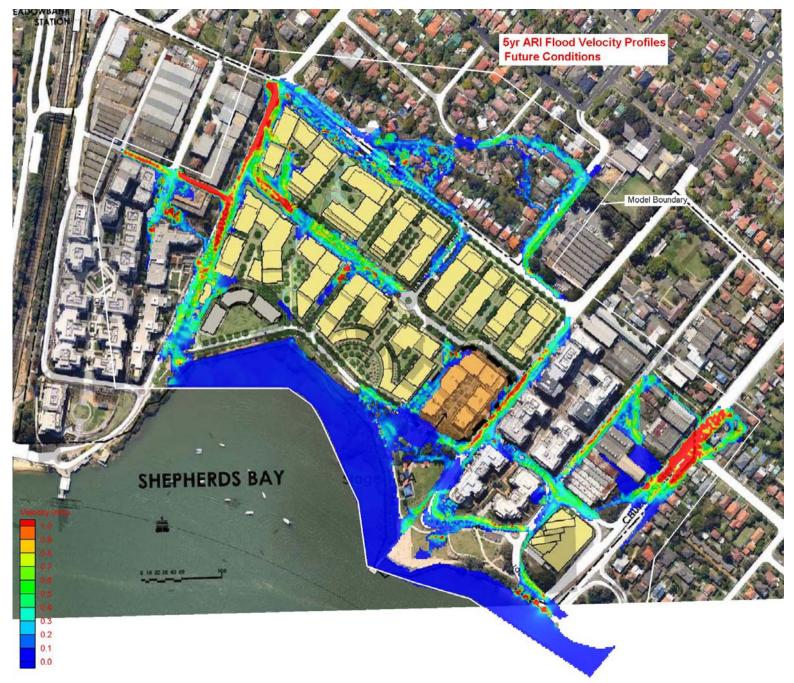

Figure 13 5 yr ARI Flood Levels – Future Conditions

Figure 14 5 yr ARI Flood Velocities – Future Conditions