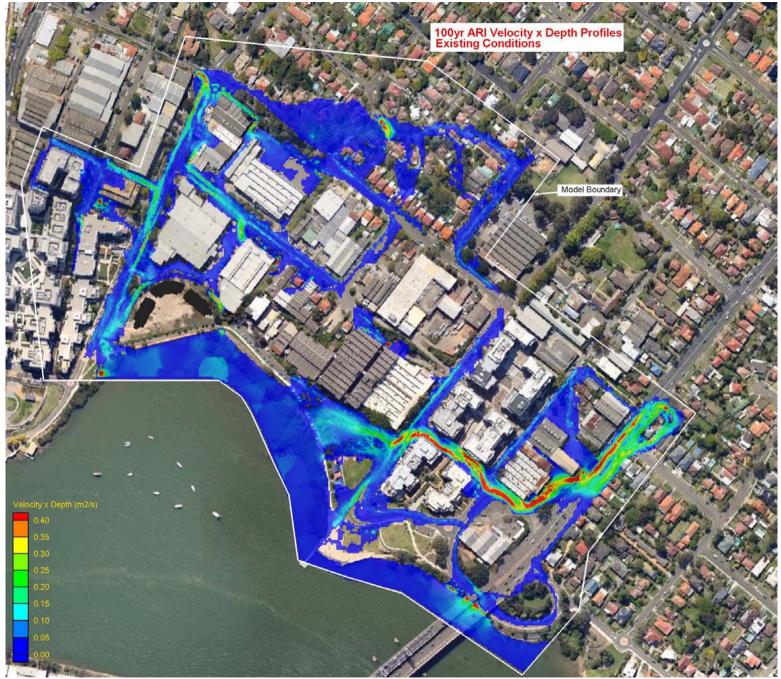

Figure 5 100 yr ARI Flood Levels – Existing Conditions

Figure 6 100 yr ARI Flood Velocities – Existing Conditions

Figure 7 100 yr ARI Flood Velocity x Depth – Existing Conditions

Figure 8 100 yr ARI Flood Hazard – Existing Conditions