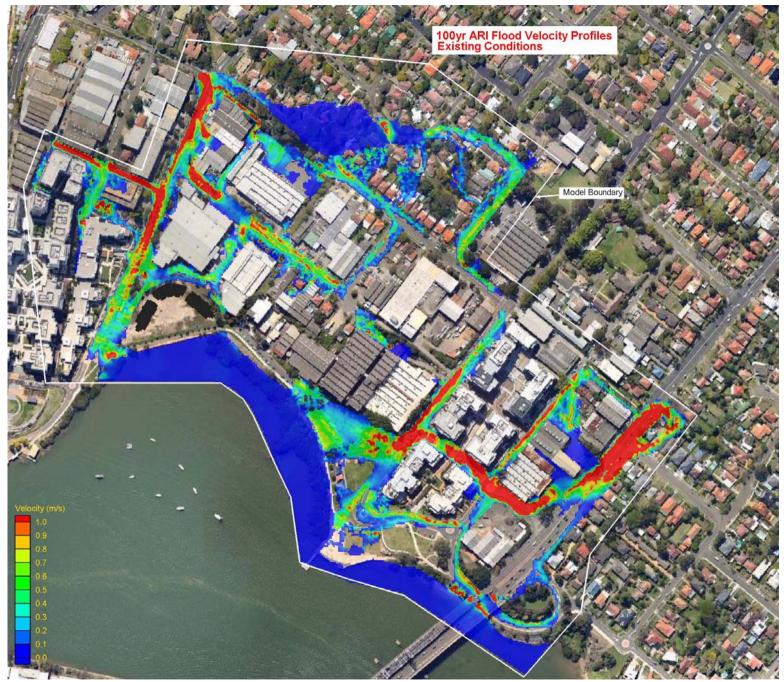

Figure 5 100 yr ARI Flood Levels – Existing Conditions

Figure 6 100 yr ARI Flood Velocities – Existing Conditions

Figure 7 100 yr ARI Flood Velocity x Depth – Existing Conditions

Figure 8 100 yr ARI Flood Hazard – Existing Conditions