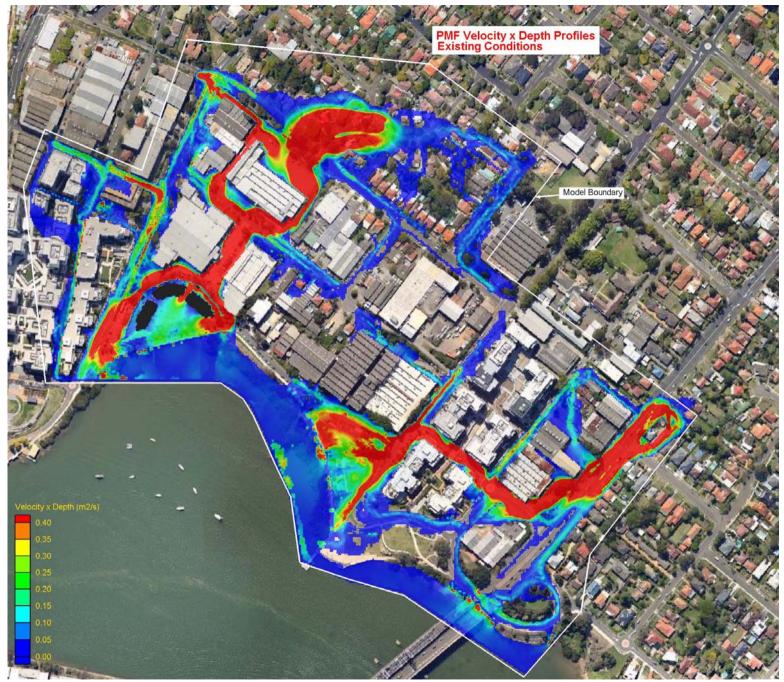

Figure 9 PMF Flood Levels – Existing Conditions

Figure 10 PMF Flood Velocities – Existing Conditions

Figure 11 PMF Flood Velocity x Depth – Existing Conditions

Figure 12 PMF Flood Hazard – Existing Conditions