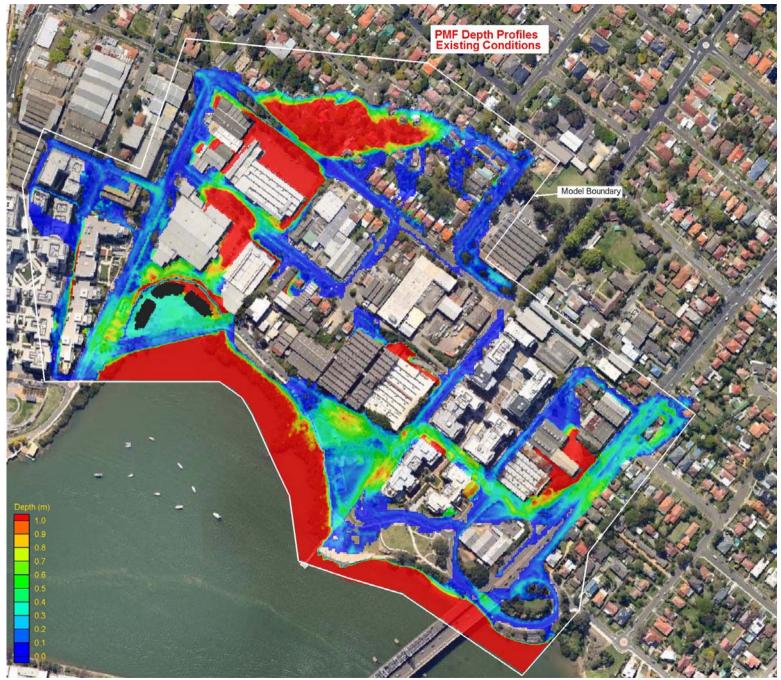

Figure 9 PMF Flood Levels – Existing Conditions

Figure 10 PMF Flood Velocities – Existing Conditions

Figure 11 PMF Flood Velocity x Depth – Existing Conditions

Figure 12 PMF Flood Hazard – Existing Conditions