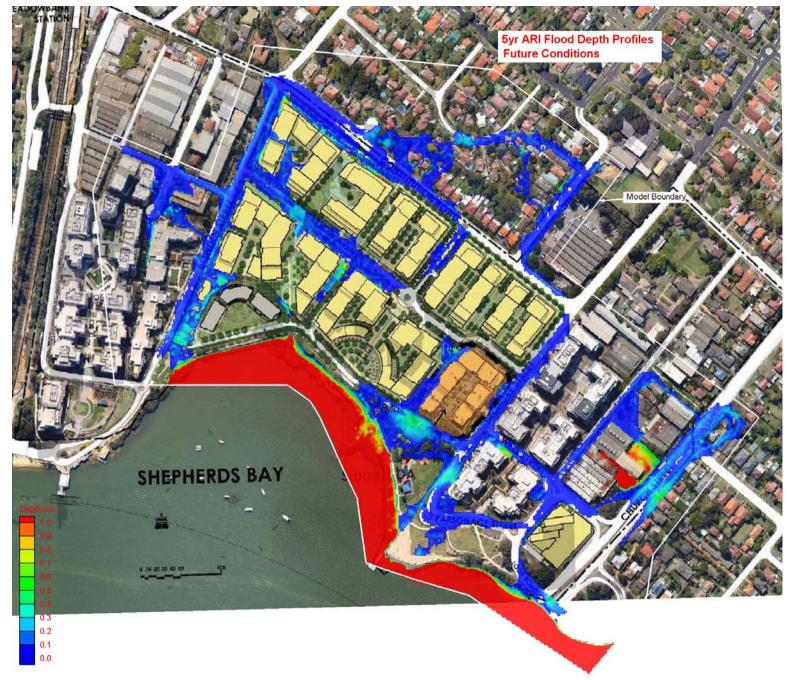

Figure 13 5 yr ARI Flood Levels – Future Conditions

Figure 14 5 yr ARI Flood Velocities – Future Conditions