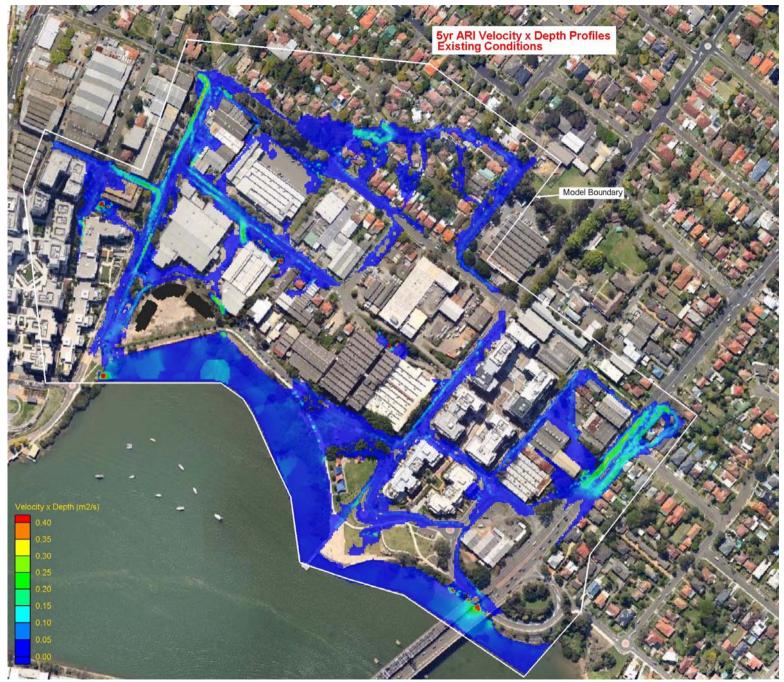

Figure 1 5 yr ARI Flood Levels – Existing Conditions

Figure 2 5 yr ARI Flood Velocities – Existing Conditions

Figure 3 5 yr ARI Flood Velocity x Depth – Existing Conditions

Figure 4 5 yr ARI Flood Hazard – Existing Conditions