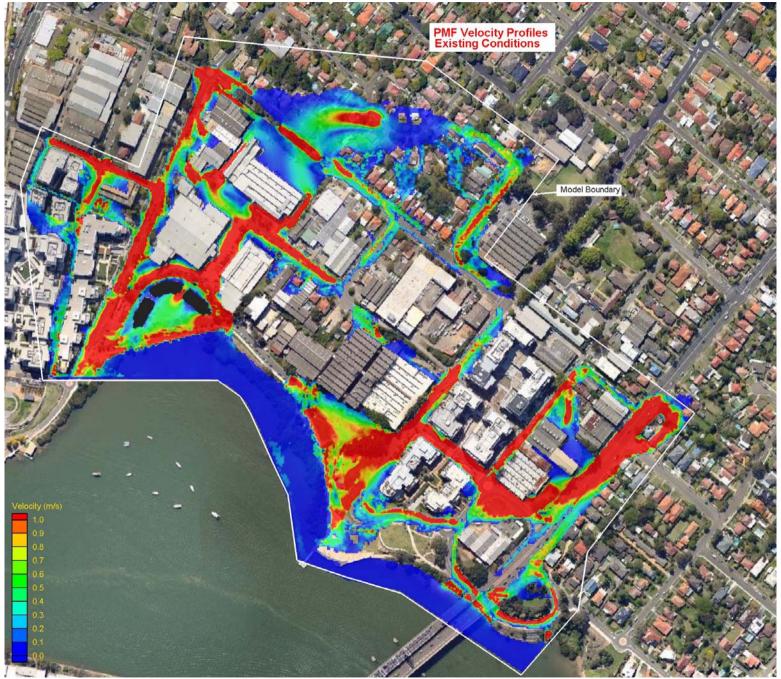

Figure 9 PMF Flood Levels – Existing Conditions

Figure 10 PMF Flood Velocities – Existing Conditions

Figure 11 PMF Flood Velocity x Depth – Existing Conditions

Figure 12 PMF Flood Hazard – Existing Conditions