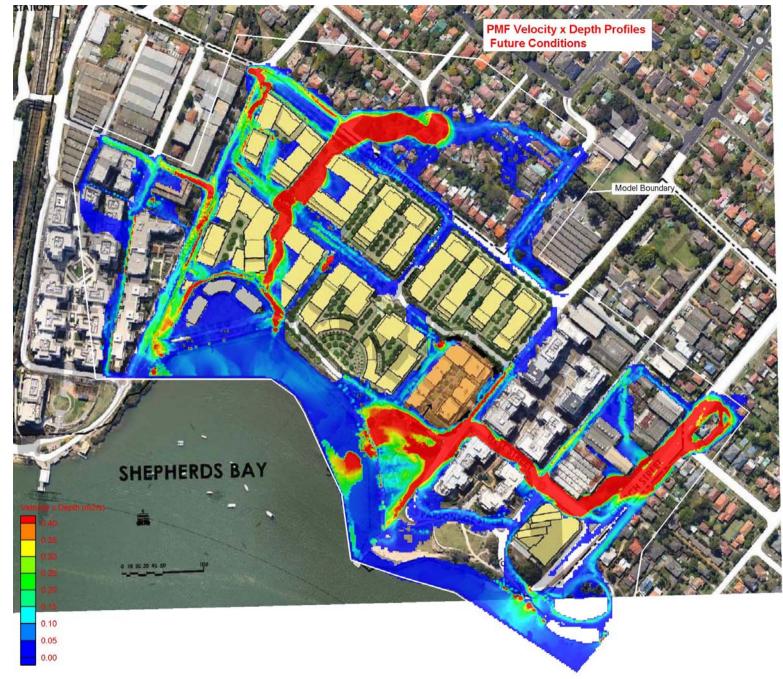

Figure 23 PMF Flood Velocity x Depth – Future Conditions

Figure 24 PMF Flood Hazard – Future Conditions

Figure 25 100 yr ARI Flood Levels – Future Conditions + 30% Increase in Rainfall

Figure 26 100 yr ARI Flood Velocities – Future Conditions + 30% Increase in Rainfall