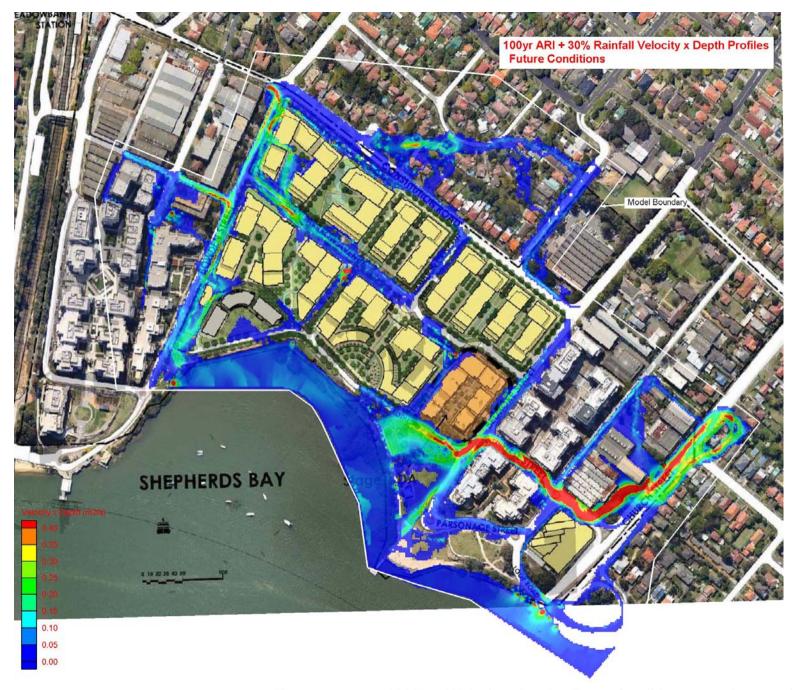

Figure 27 100 yr ARI Flood Velocity x Depth – Future Conditions + 30% Increase in Rainfall

Figure 28 100 yr ARI Flood Hazard – Future Conditions + 30% Increase in Rainfall