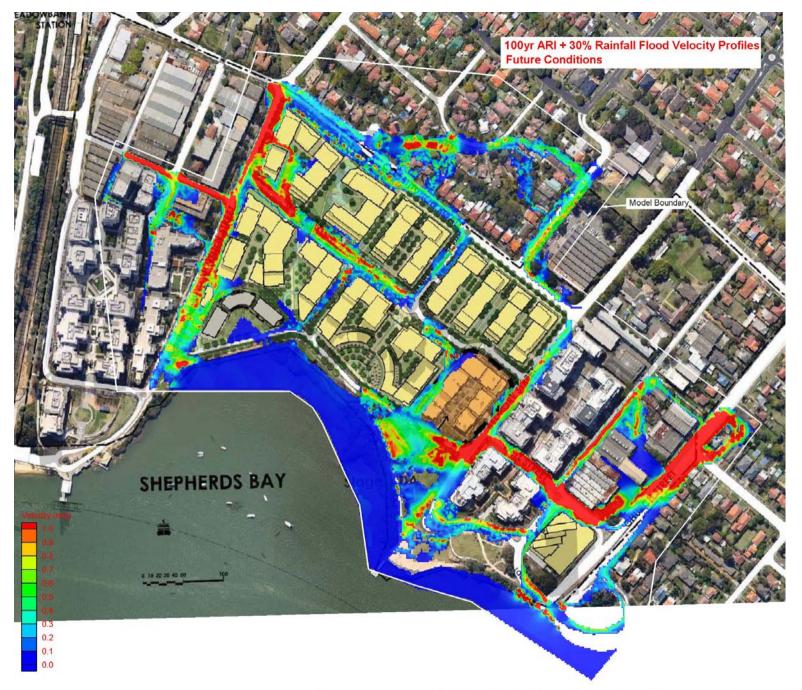

Figure 23 PMF Flood Velocity x Depth – Future Conditions

Figure 24 PMF Flood Hazard – Future Conditions

Figure 25 100 yr ARI Flood Levels – Future Conditions + 30% Increase in Rainfall

Figure 26 100 yr ARI Flood Velocities – Future Conditions + 30% Increase in Rainfall