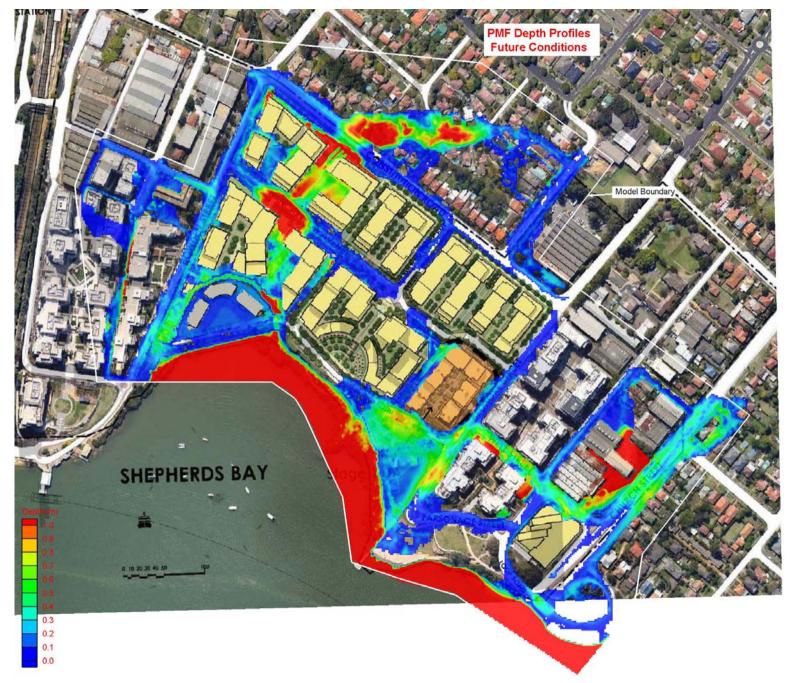

Figure 19 100 yr ARI Flood Velocity x Depth – Future Conditions

Figure 20 100 yr ARI Flood Hazard – Future Conditions

Figure 21 PMF Flood Levels – Future Conditions

Figure 22 PMF Flood Velocities – Future Conditions