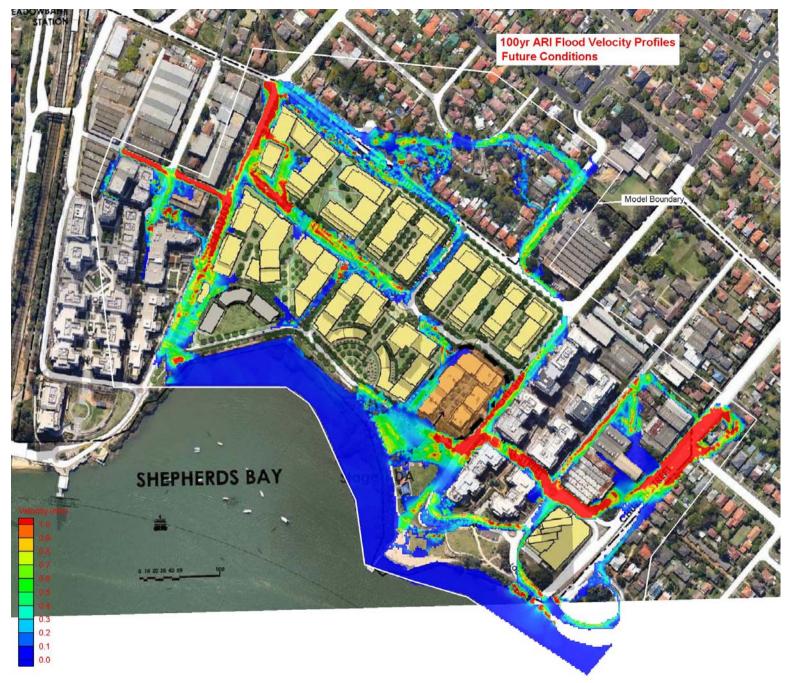

Figure 15 5 yr ARI Flood Velocity x Depth – Future Conditions

Figure 16 5 yr ARI Flood Hazard – Future Conditions

Figure 17 100 yr ARI Flood Levels – Future Conditions

Figure 18 100 yr ARI Flood Velocities – Future Conditions