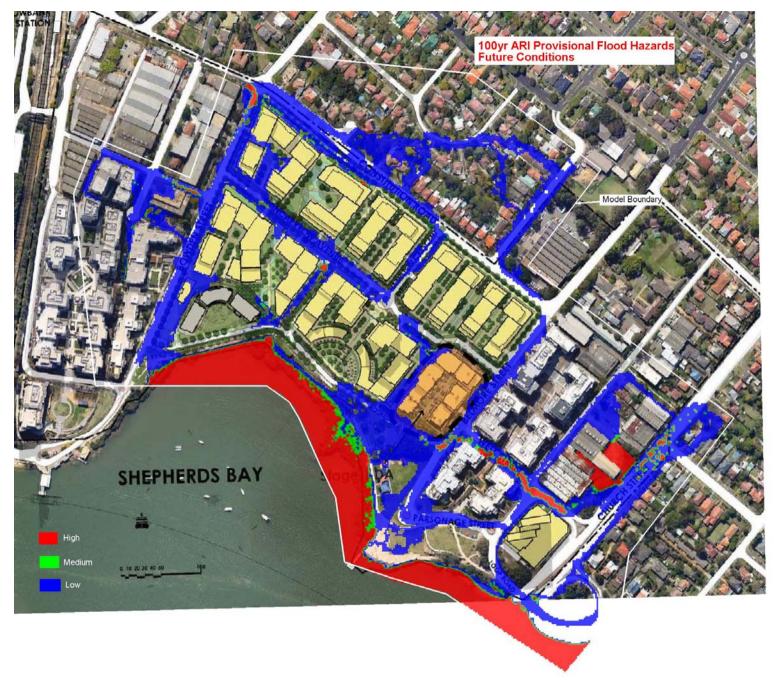

Figure 19 100 yr ARI Flood Velocity x Depth – Future Conditions

Figure 20 100 yr ARI Flood Hazard – Future Conditions

Figure 21 PMF Flood Levels – Future Conditions

Figure 22 PMF Flood Velocities – Future Conditions