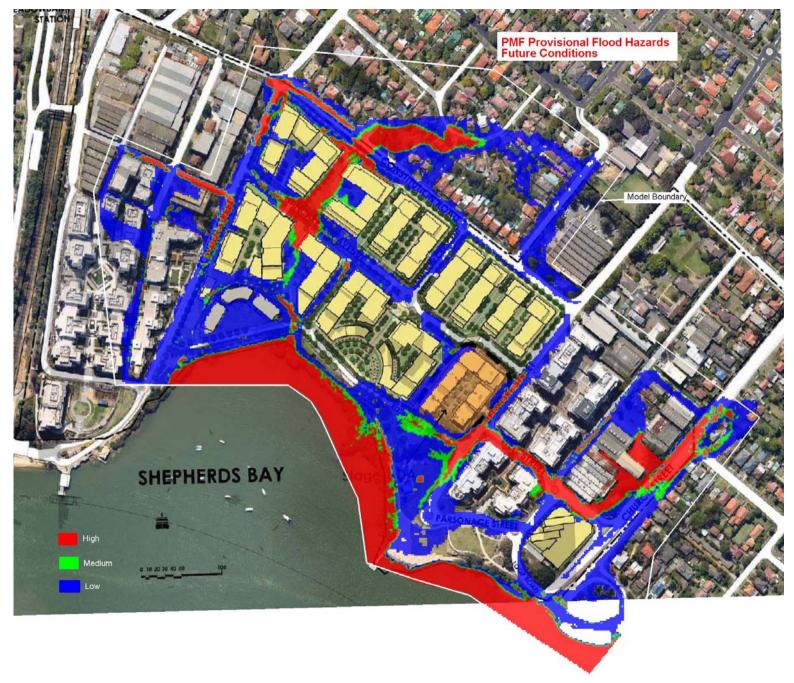

Figure 23 PMF Flood Velocity x Depth – Future Conditions

Figure 24 PMF Flood Hazard – Future Conditions

Figure 25 100 yr ARI Flood Levels – Future Conditions + 30% Increase in Rainfall

Figure 26 100 yr ARI Flood Velocities – Future Conditions + 30% Increase in Rainfall