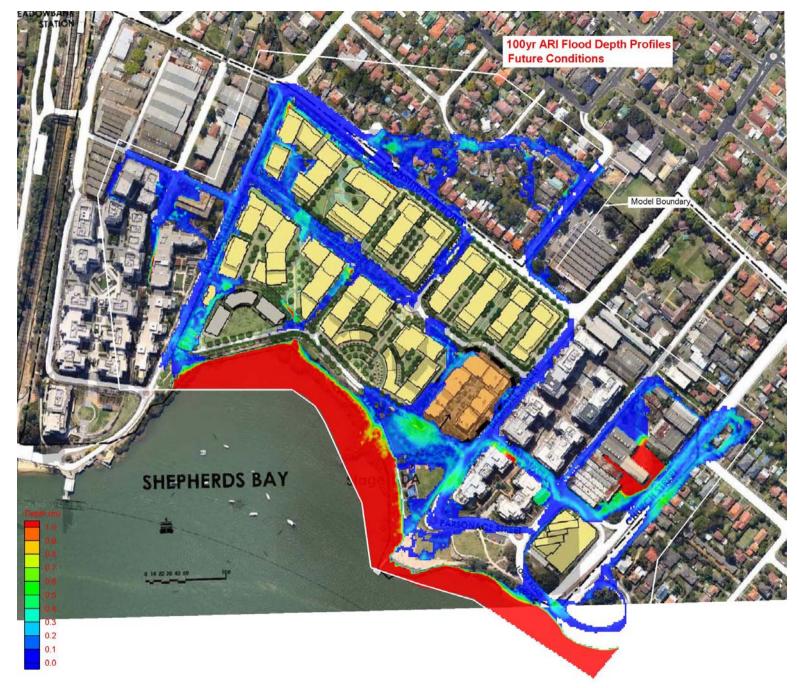

Figure 15 5 yr ARI Flood Velocity x Depth – Future Conditions

Figure 16 5 yr ARI Flood Hazard – Future Conditions

Figure 17 100 yr ARI Flood Levels – Future Conditions

Figure 18 100 yr ARI Flood Velocities – Future Conditions