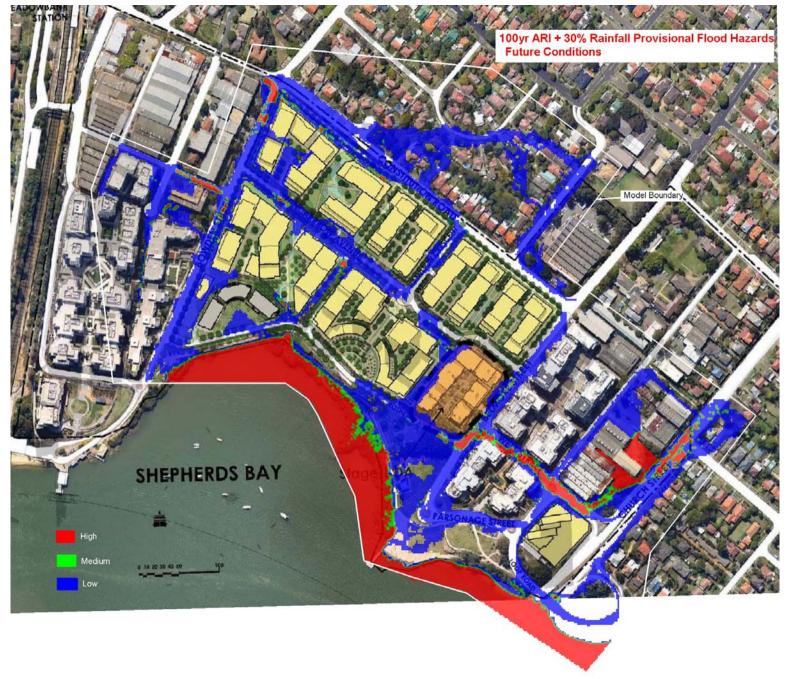

Figure 27 100 yr ARI Flood Velocity x Depth – Future Conditions + 30% Increase in Rainfall

Figure 28 100 yr ARI Flood Hazard – Future Conditions + 30% Increase in Rainfall