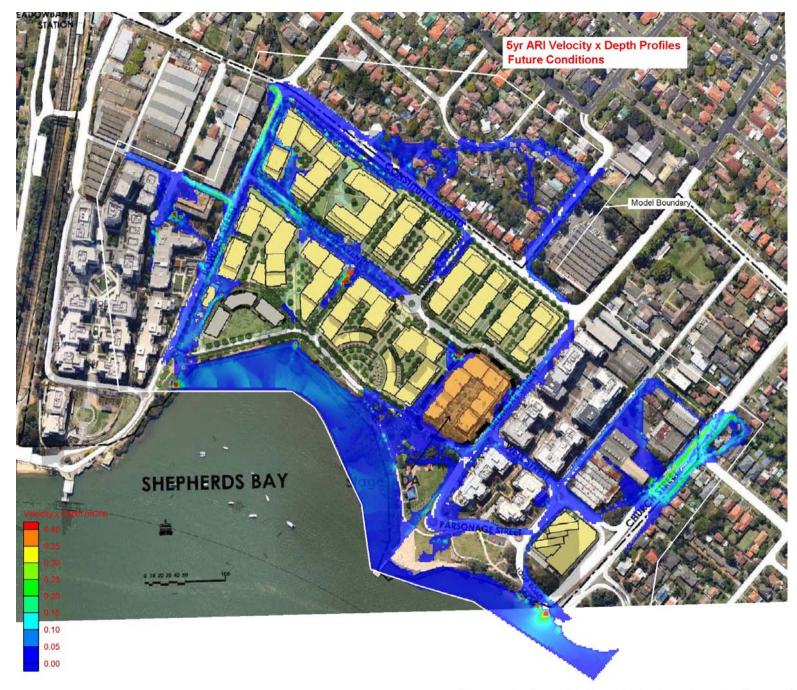

Figure 15 5 yr ARI Flood Velocity x Depth – Future Conditions

Figure 16 5 yr ARI Flood Hazard – Future Conditions

Figure 17 100 yr ARI Flood Levels – Future Conditions

Figure 18 100 yr ARI Flood Velocities – Future Conditions