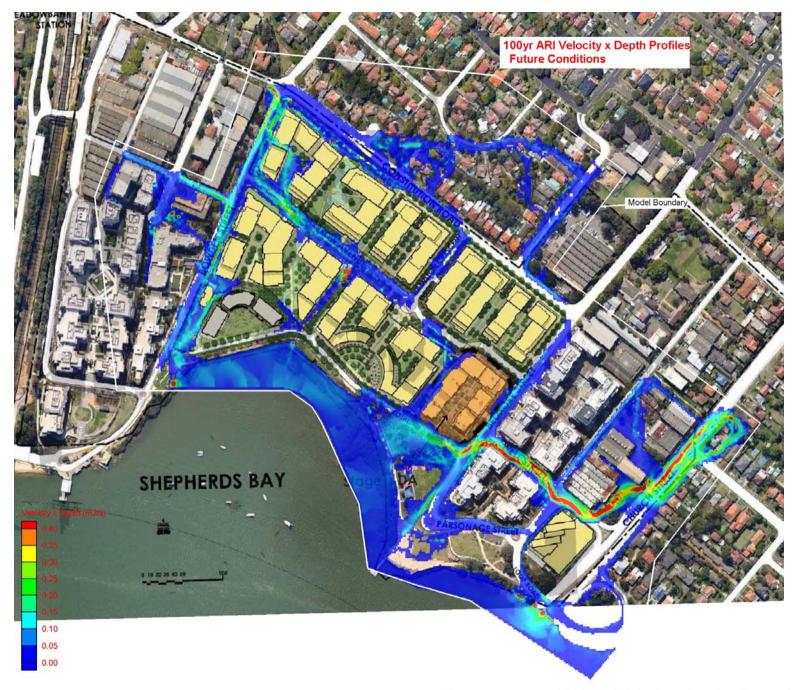

Figure 19 100 yr ARI Flood Velocity x Depth – Future Conditions

Figure 20 100 yr ARI Flood Hazard – Future Conditions

Figure 21 PMF Flood Levels – Future Conditions

Figure 22 PMF Flood Velocities – Future Conditions