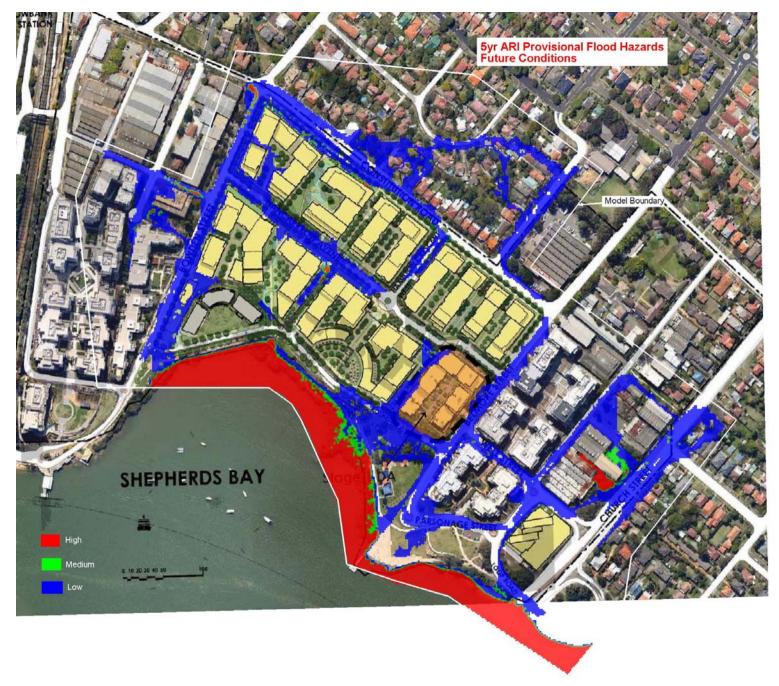

Figure 15 5 yr ARI Flood Velocity x Depth – Future Conditions

Figure 16 5 yr ARI Flood Hazard – Future Conditions

Figure 17 100 yr ARI Flood Levels – Future Conditions

Figure 18 100 yr ARI Flood Velocities – Future Conditions