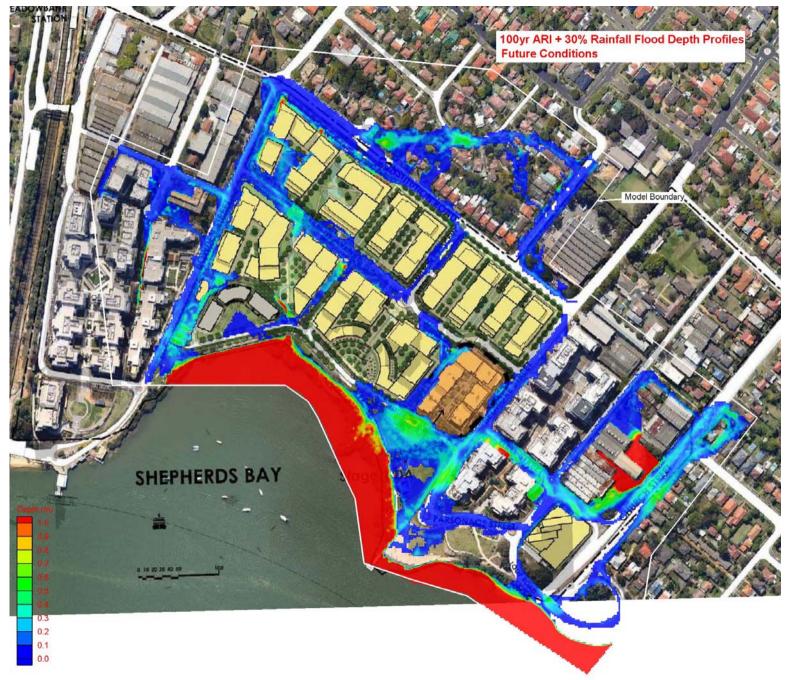

Figure 23 PMF Flood Velocity x Depth – Future Conditions

Figure 24 PMF Flood Hazard – Future Conditions

Figure 25 100 yr ARI Flood Levels – Future Conditions + 30% Increase in Rainfall

Figure 26 100 yr ARI Flood Velocities – Future Conditions + 30% Increase in Rainfall