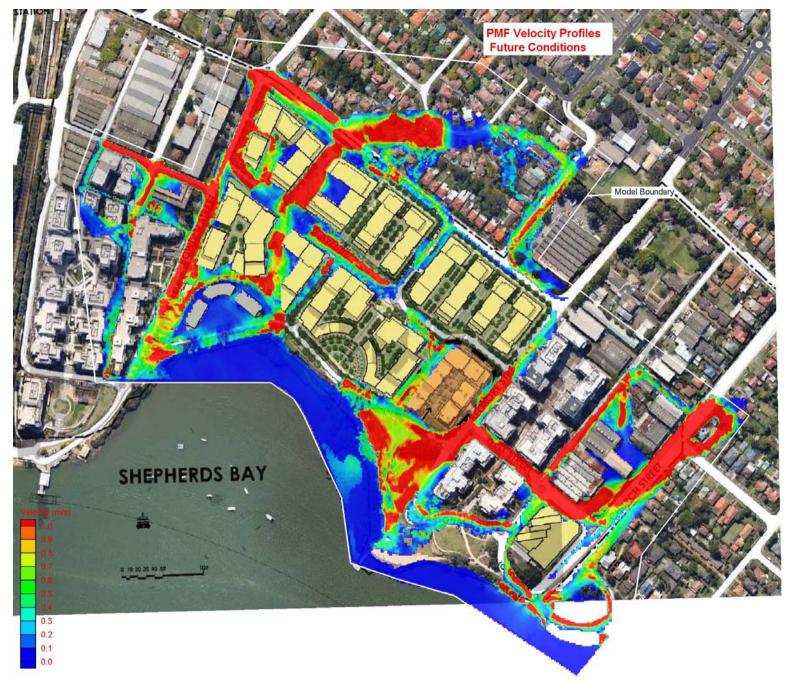

Figure 19 100 yr ARI Flood Velocity x Depth – Future Conditions

Figure 20 100 yr ARI Flood Hazard – Future Conditions

Figure 21 PMF Flood Levels – Future Conditions

Figure 22 PMF Flood Velocities – Future Conditions