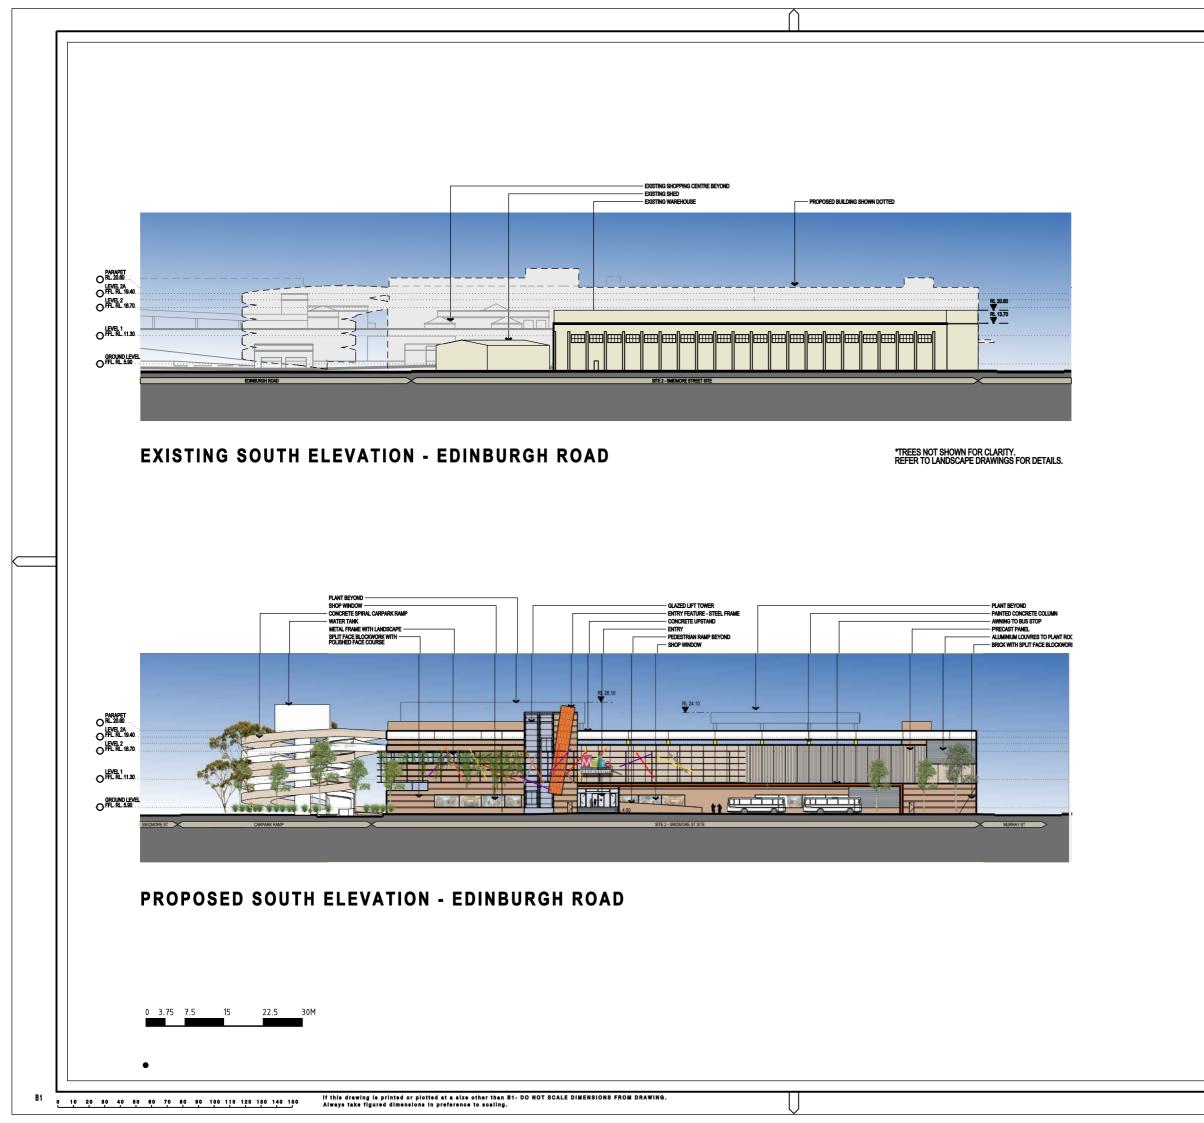

|                             |          |                                                                                                     |          | erein<br>of be<br>ien |                                                                                      |
|-----------------------------|----------|-----------------------------------------------------------------------------------------------------|----------|-----------------------|--------------------------------------------------------------------------------------|
|                             |          |                                                                                                     |          |                       |                                                                                      |
|                             |          |                                                                                                     |          |                       |                                                                                      |
|                             |          |                                                                                                     |          |                       |                                                                                      |
|                             |          |                                                                                                     |          |                       |                                                                                      |
|                             |          |                                                                                                     |          |                       |                                                                                      |
| 03                          | ISSUE F  | RED PROJECT REPORT                                                                                  |          | 29.10.10<br>16.07.10  |                                                                                      |
| 01<br>Issue Rev.<br>Project | Revision | OR PART 3A APPLICATION<br>Description                                                               |          | 02.06.10<br>0 o t e   |                                                                                      |
|                             | vis      | Bovis Lend Lease Pty<br>ABN 97 000 098 182<br>30 The Bond 30 Hickson Road<br>Millers Point NSW 2000 | /. LI    | mited                 |                                                                                      |
| Archite                     |          | Lend Lease design                                                                                   |          |                       |                                                                                      |
| Urban P                     | anner s  | 30 The Bond 30 Hickson Road<br>Millers Point NSW 2000<br>URBIS                                      |          |                       |                                                                                      |
|                             |          | Ph:+612 8233 9900 Fax:+612 8<br>Level 21, 321 Kent Street<br>Sydney NSW 2000                        | 293 9    | 966                   |                                                                                      |
| Landscap                    | e Archi  | Pect<br>SITE IMAGE<br>Ph:02 9696 2899 Fax:02 9696 :<br>24-45 Bowden Streat                          | 2877     |                       |                                                                                      |
| Client                      | _        | Ph:02 9696 2690 Fax:02 9696 24-46 Bowden Street<br>Alexandria HSW 2015                              |          | —                     |                                                                                      |
| Project                     |          | INVESTORS                                                                                           |          |                       | 10110                                                                                |
|                             |          | Me/10                                                                                               | _        |                       | 100                                                                                  |
| OVEF<br>SHEE                |          | ELEVATIONS                                                                                          |          |                       | Exit Adda ta.to.to Aut - Andrikit (MANDIAWAT) FURTON ANALITERTURE DAVINGA FADITE DAV |
| Drawn<br>LY                 | El       | EI GJ                                                                                               | 24.      | 05.10                 | 007.112                                                                              |
|                             |          | Drawing Number<br>6:EA011F                                                                          | 188      | )3                    |                                                                                      |
| l                           |          |                                                                                                     | <u> </u> |                       |                                                                                      |