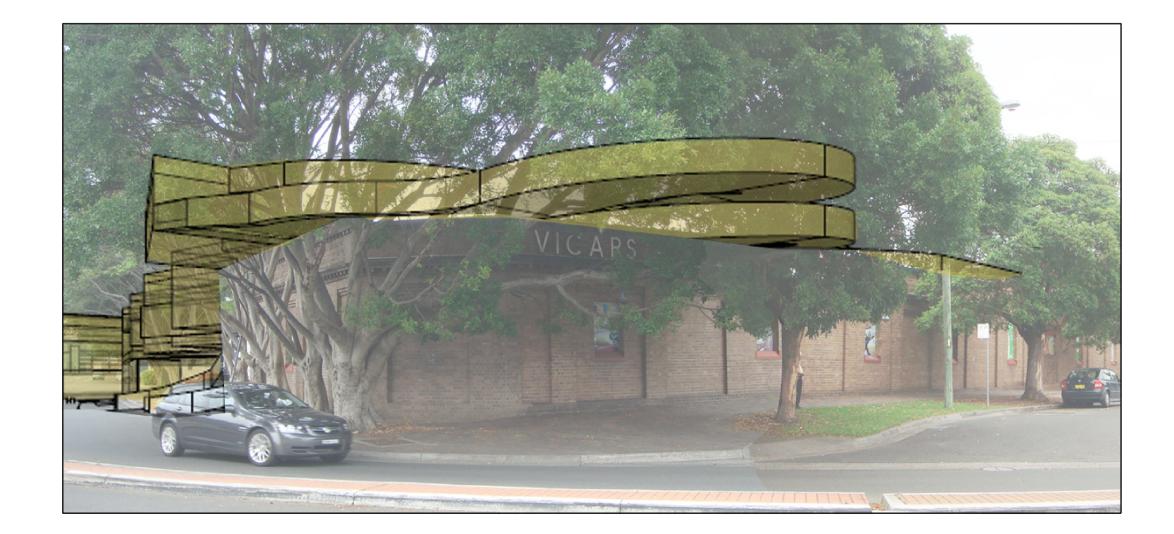

Current View

May Scheme Photo Montage

ontage November Scheme

VIC APS

CNR MURRAY AND VICTORIA

O1 PPR - ADDITIONAL

3v. Item Revision Description

Bovis Lend Lease Pty. Limited

Landscape Architect

SITE IMAGE

Ph:02 9698 2899 Fax:02 9698 2877
24-46 Bowden Street
Alexandria NSW 2015

Client

PHOTO MONTAGE

CNR MURRAY AND VICTORIA

Scale NTS

Drawn By Date Purpose Approved By Date

Project Number: Drawing Number Prev:

DISCLAIMER:
PHOTO MATCH
IS APPROXIMATE