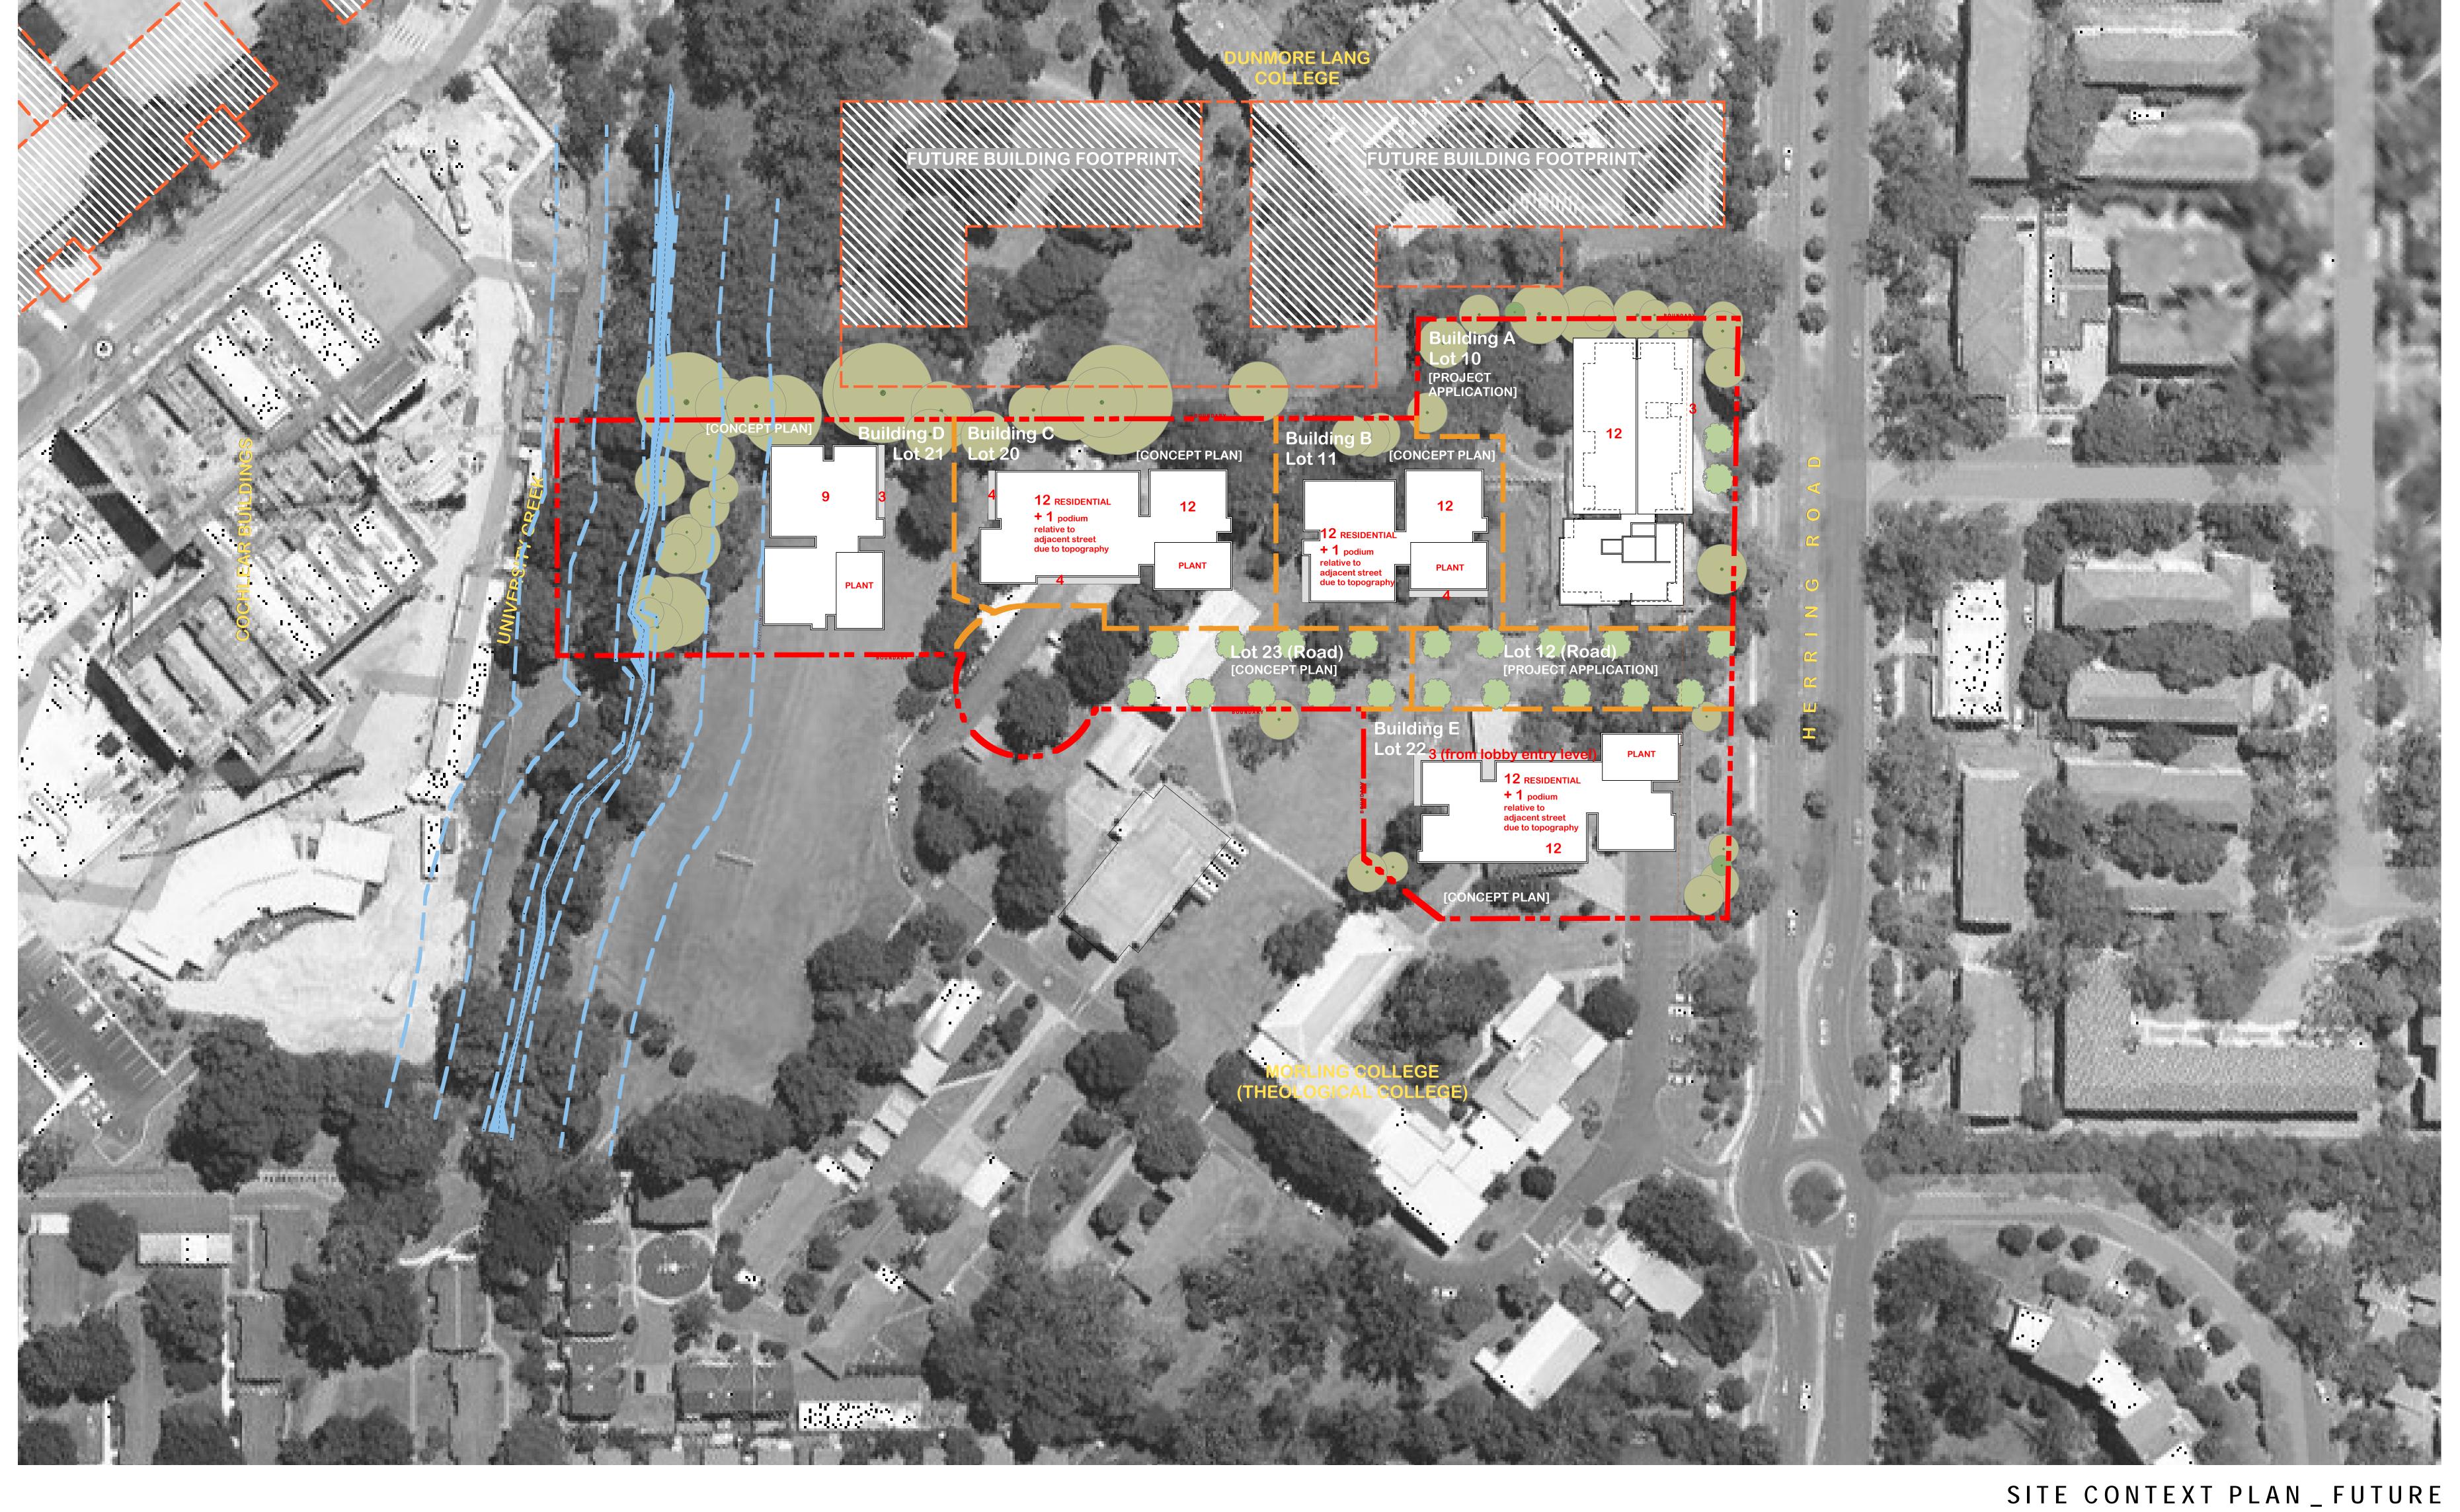

LOT BOUNDARY SITE BOUNDARY

UNIVERSITY CREEK CORE RIPARIAN ZONE SETBACK: 10M FUTURE BUILDINGS

RESIDENTIAL DEVELOPMENT 128 HERRING ROAD, MACQUARIE PARK Site Context Plan \_ Future

CONCEPT PLAN

SCALE 1:500 @B1, 40% @ A3 JOB No. 09047 DRAWN AM NORTH STATUS FOR INFORMATION TUCNEC+ASSOCIATES L1 410 Crown Street Surry Hills NSW 2010 Australia t +61 2 8668 0000 f +61 2 8668 0088