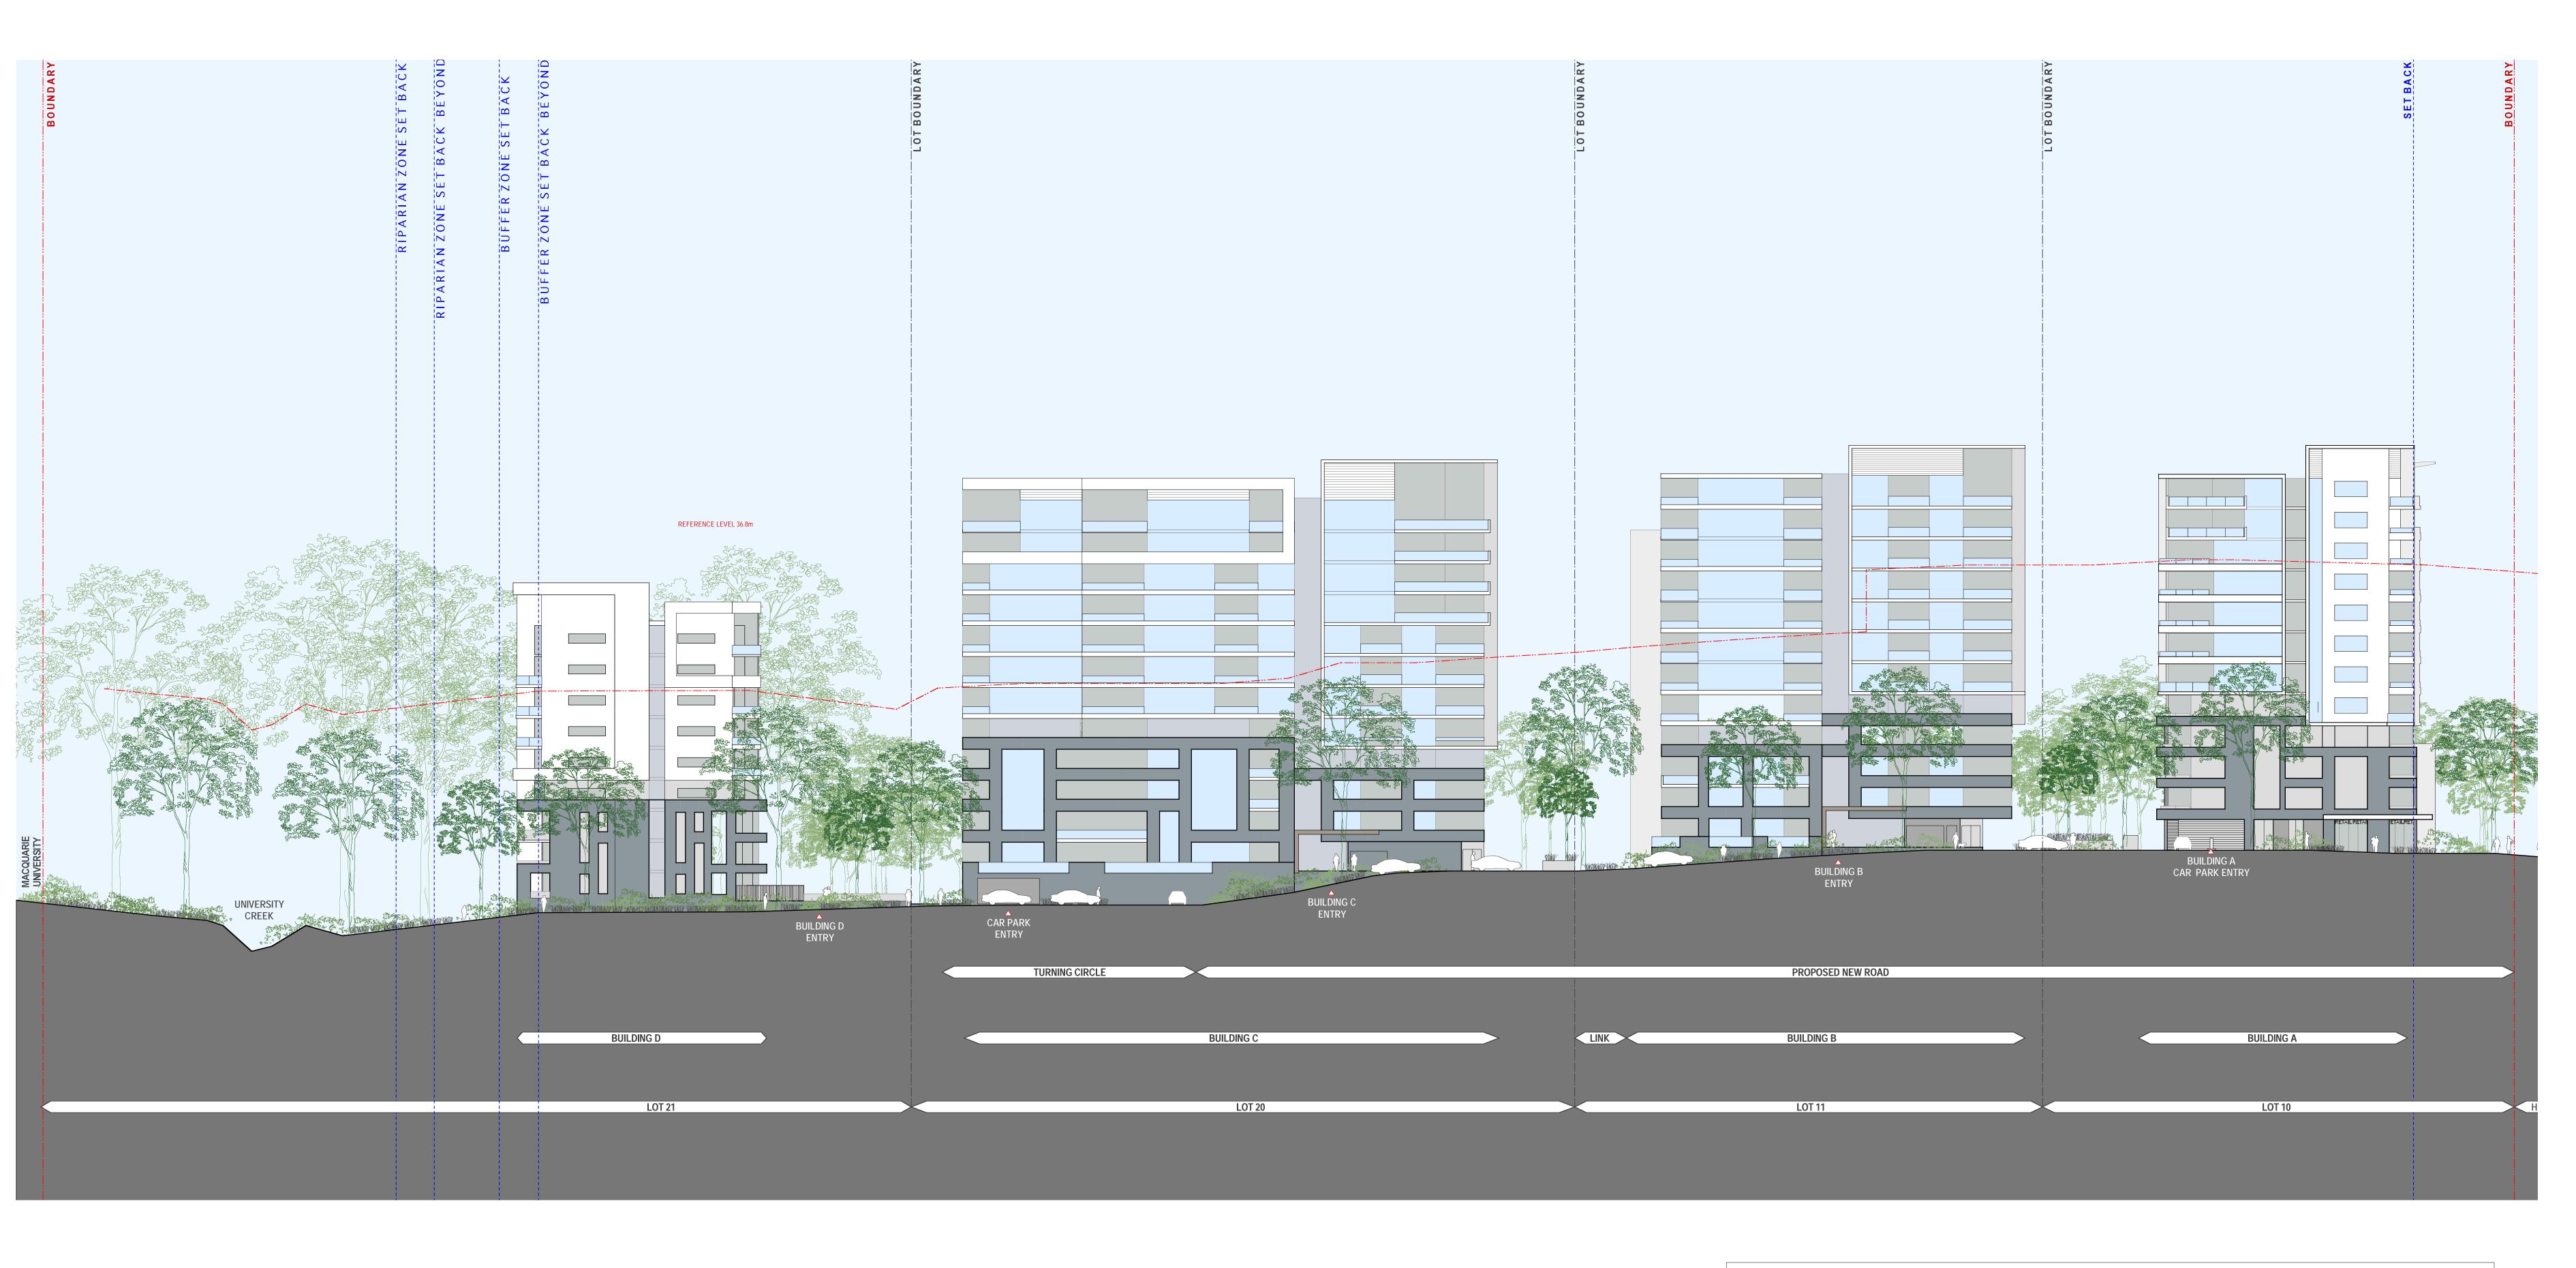

## NOTE:

THE BUILDING FACADE AND LANDSCAPING ELEMENTS ARE INDICATIVE ONLY AND MATERIALS AND COLOURS HAVE NOT BEEN FINALISED TO DATE. THE DESIGN INTENT IS TO CREATE AN INDIVIDUAL CHARACTER FOR EACH BUILDING WHILST MAINTAINING CONNECTION TO A PRECINCT THEME.

1m 5m 10m 25m
CLIENT
LIPMAN PROPERTIES PTY LTD
LEVEL 6, 66 BERRY STRET, NORTH SYDNEY
T 02 9955 7000 F 02 9955 3166

RESIDENTIAL DEVELOPMENT
128 HERRING ROAD, MACQUARIE PARK
DRAWING TITLE

Illustrative South Elevation