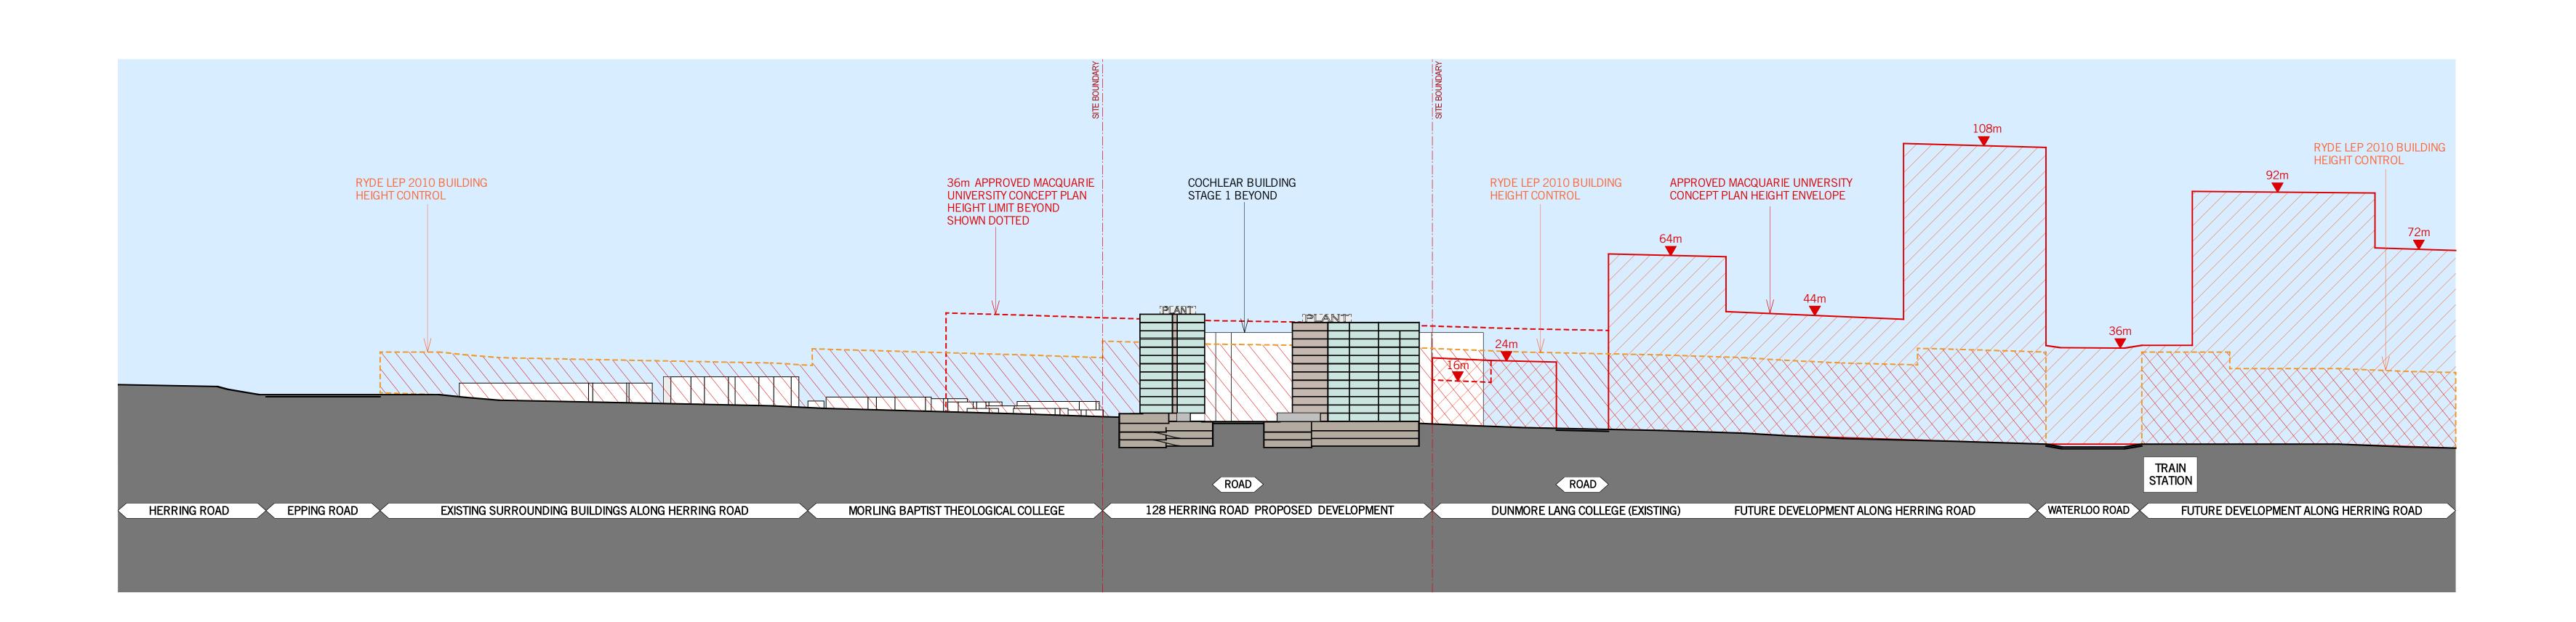

| PROJECT TITLE                                                      |
|--------------------------------------------------------------------|
| <b>RESIDENTIAL DEVELOPMENT</b><br>128 HERRING ROAD, MACQUARIE PARI |
| DRAWING TITLE Illustrative Context Sections                        |
| CONCEPT PLAN                                                       |