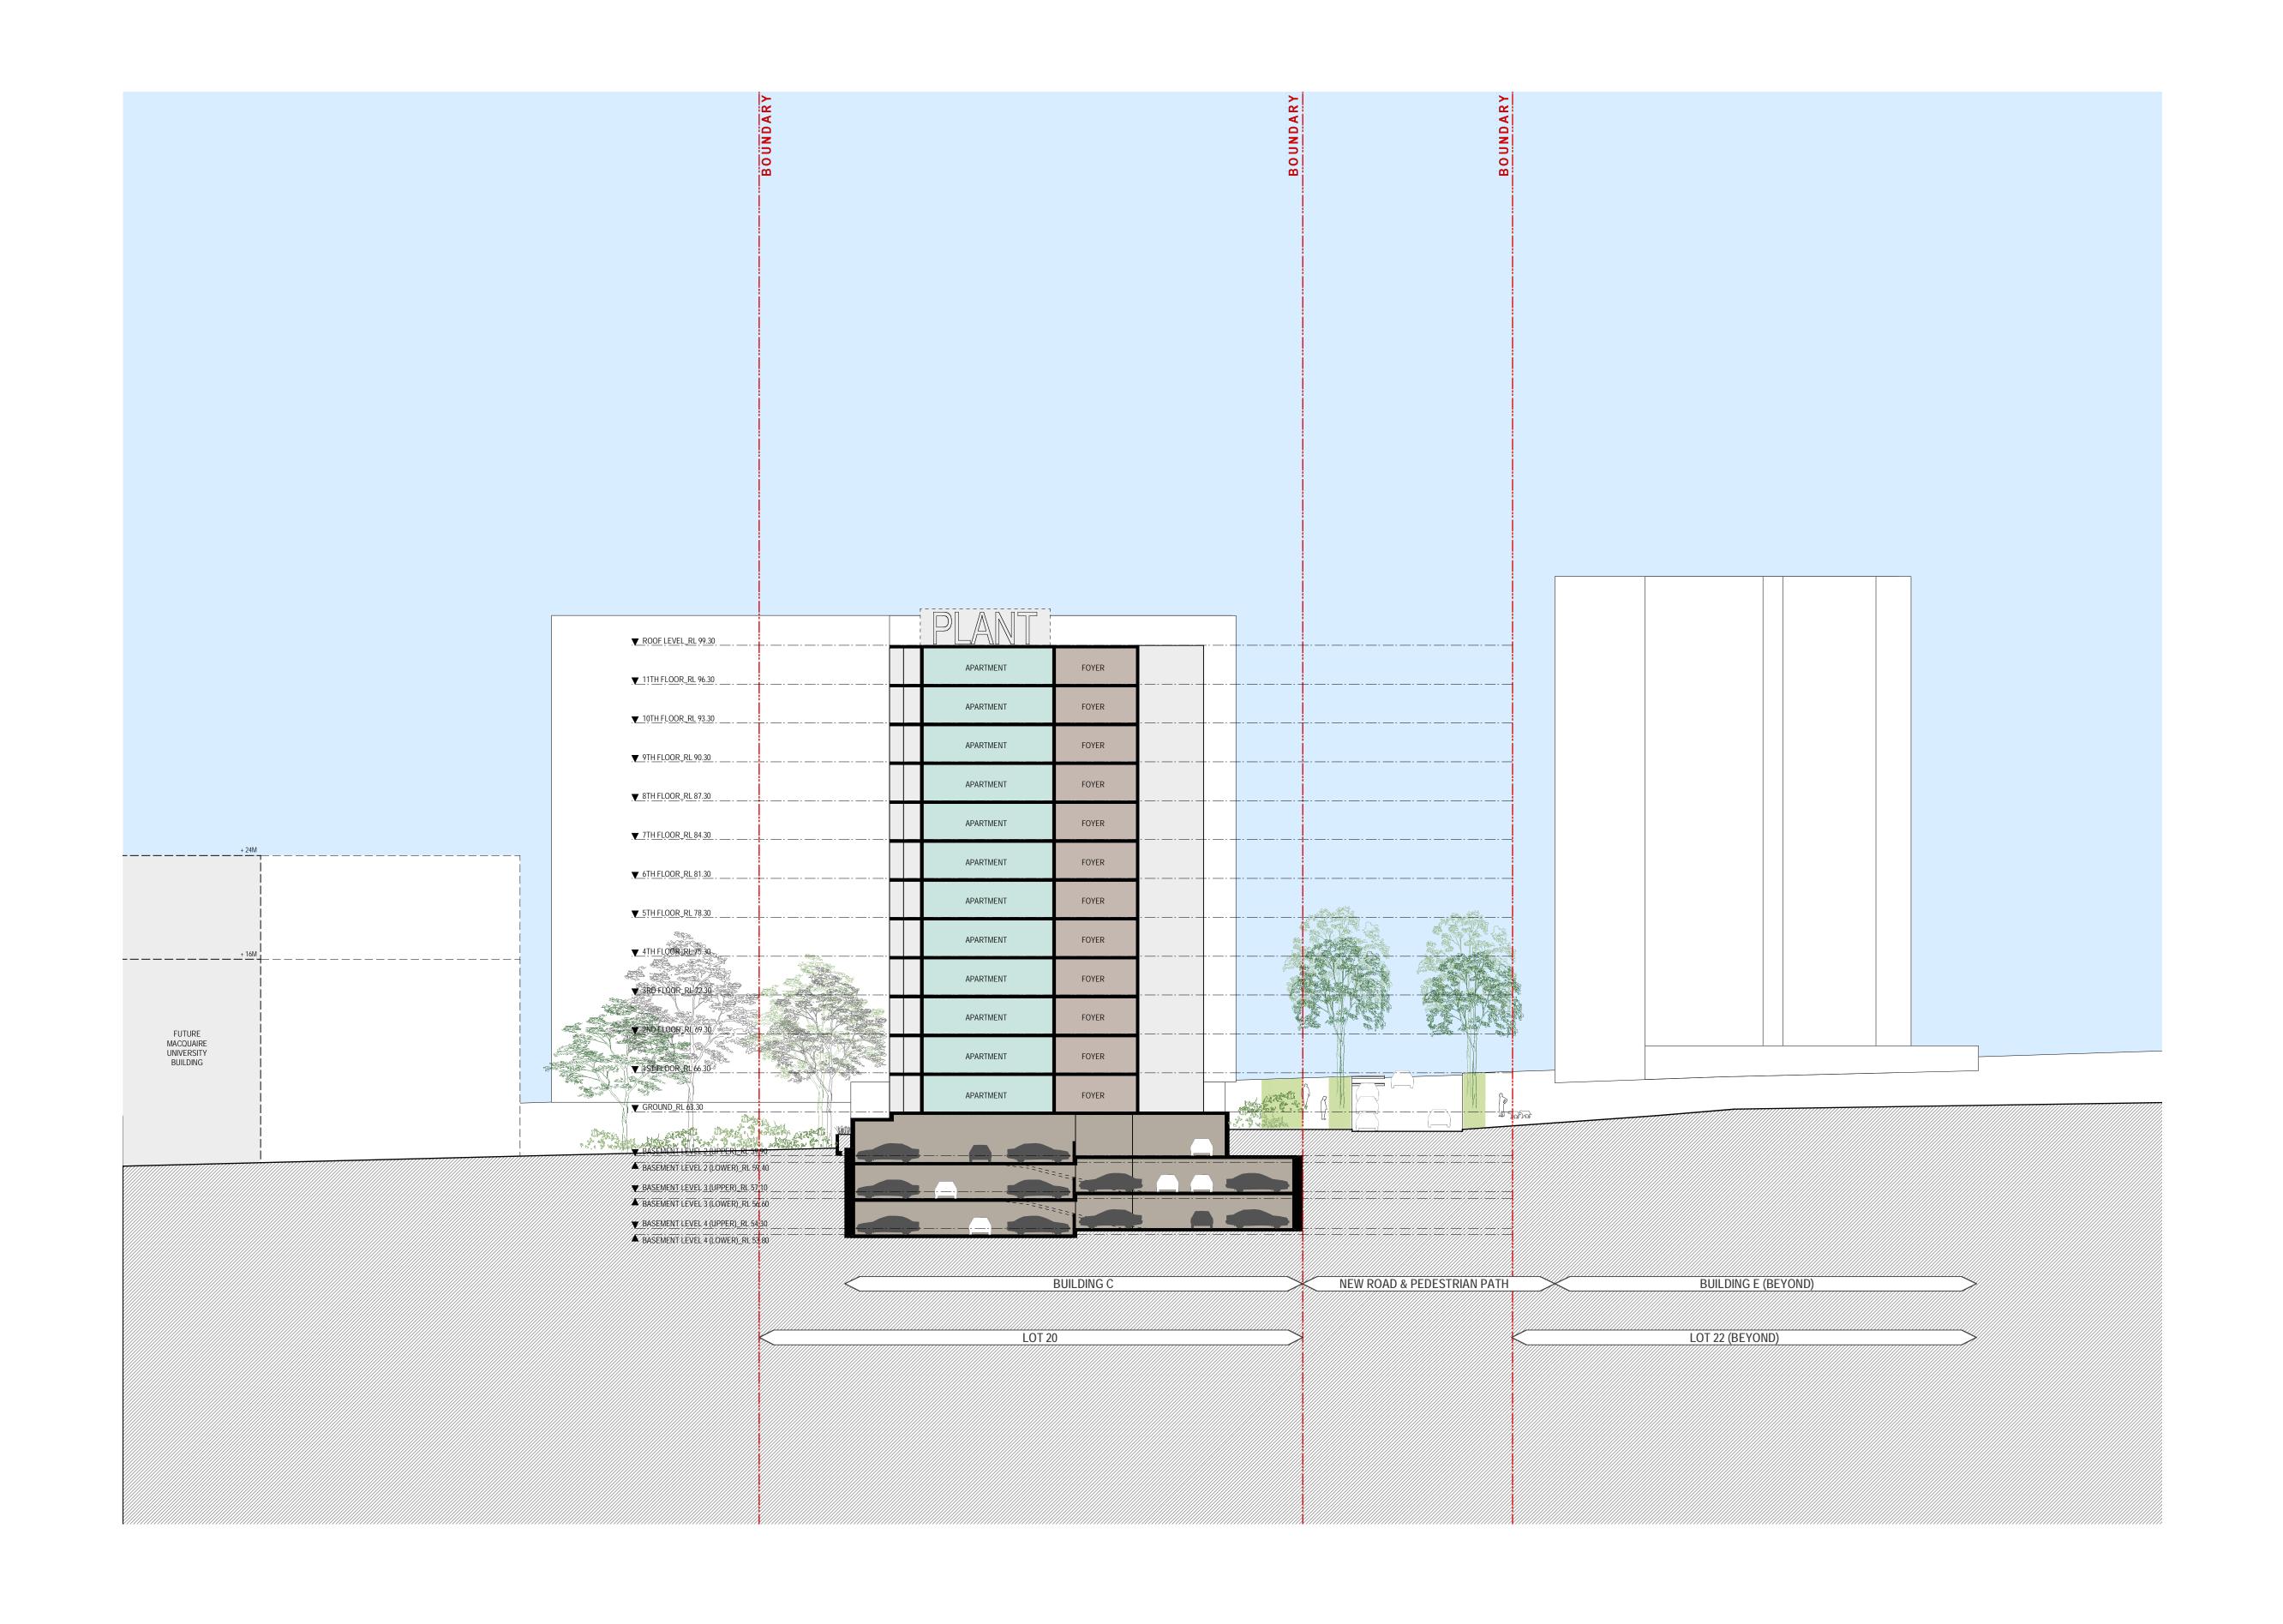

RESIDENTIAL DEVELOPMENT 128 HERRING ROAD, MACQUARIE PARK Illustrative Section CC CONCEPT PLAN

F 1/3/11 kjd Building B height updated E 6/9/10 kjd General update D 5/3/10 kjd Concept Plan Submission SCALE 1:250 @B1, 40% @ A3 JOB No. 09047 DRAWN DWG No. **A 143** REV FOR INFORMATION TUCNEC+ASSOCIATES L1 410 Crown Street Surry Hills NSW 2010 Australia t +61 2 8668 0000 f +61 2 8668 0088