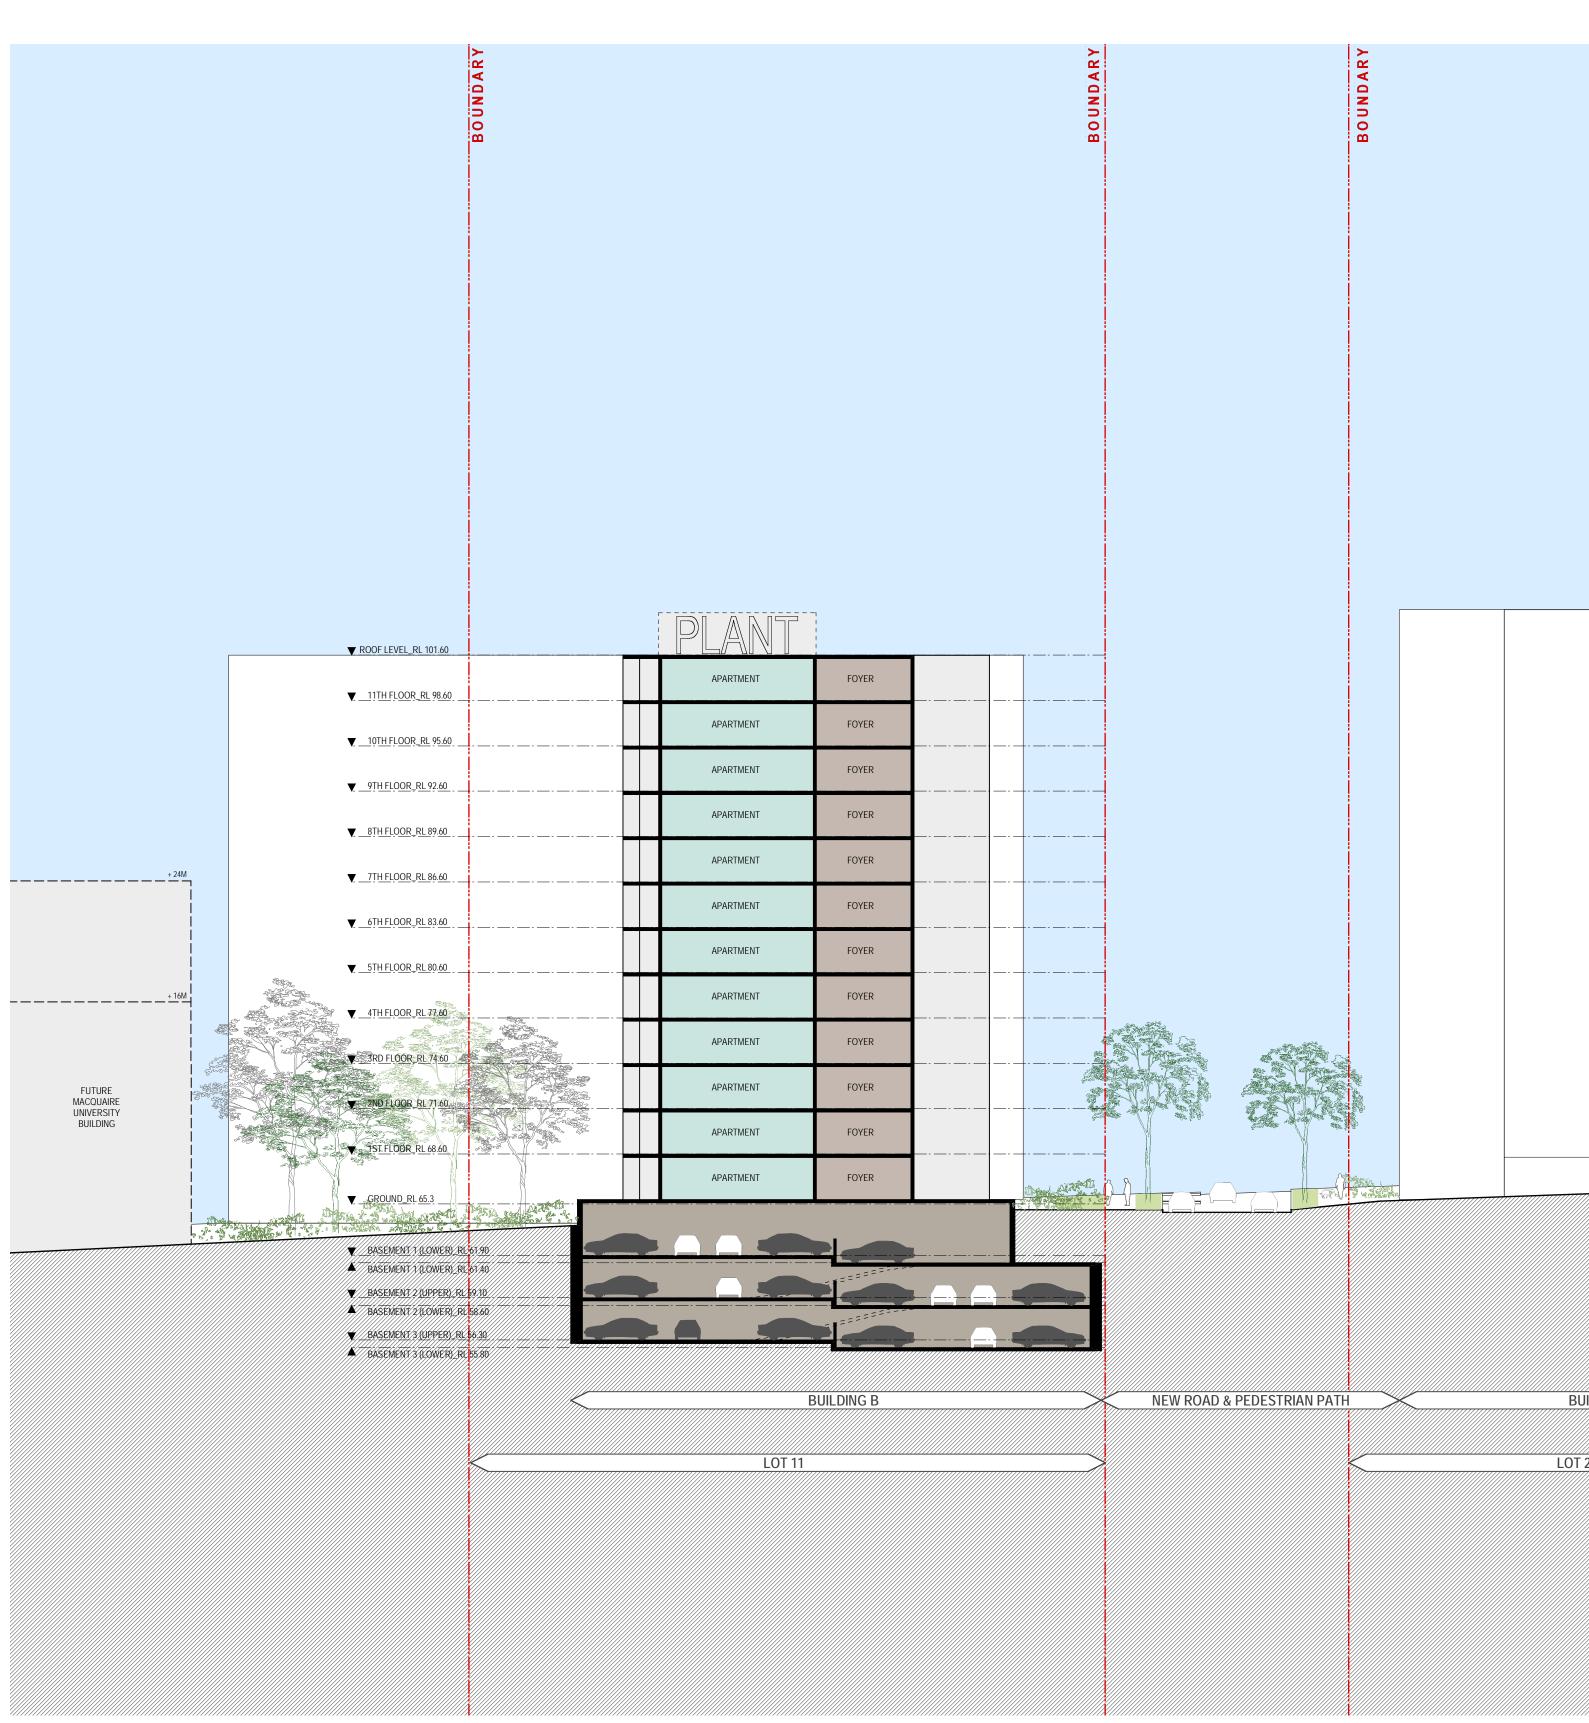

PROJECT TITLE RESIDENTIAL DEVELOPMENT 128 HERRING ROAD, MACQUARIE PARK DRAWING TITLE Illustrative Section BB CONCEPT PLAN

|                           |          |         |         | ASS                       |       |
|---------------------------|----------|---------|---------|---------------------------|-------|
| STATUS<br>FOR INFORMATION |          |         | DWG No. | A 142                     | REV   |
| scale<br>1:250            | @B1, 40% | @ A3    | JOB No. | 09047                     | DRAWN |
| Rev.                      | Date     | Approve | d by    | Revision Notes            |       |
| D                         | 5/3/10   | kjd     |         | Concept Plan Submission   |       |
| E                         | 6/9/10   | kjd     |         | General update            |       |
| F                         | 1/3/11   | kjd     |         | Building B height updated |       |
|                           |          |         |         |                           |       |