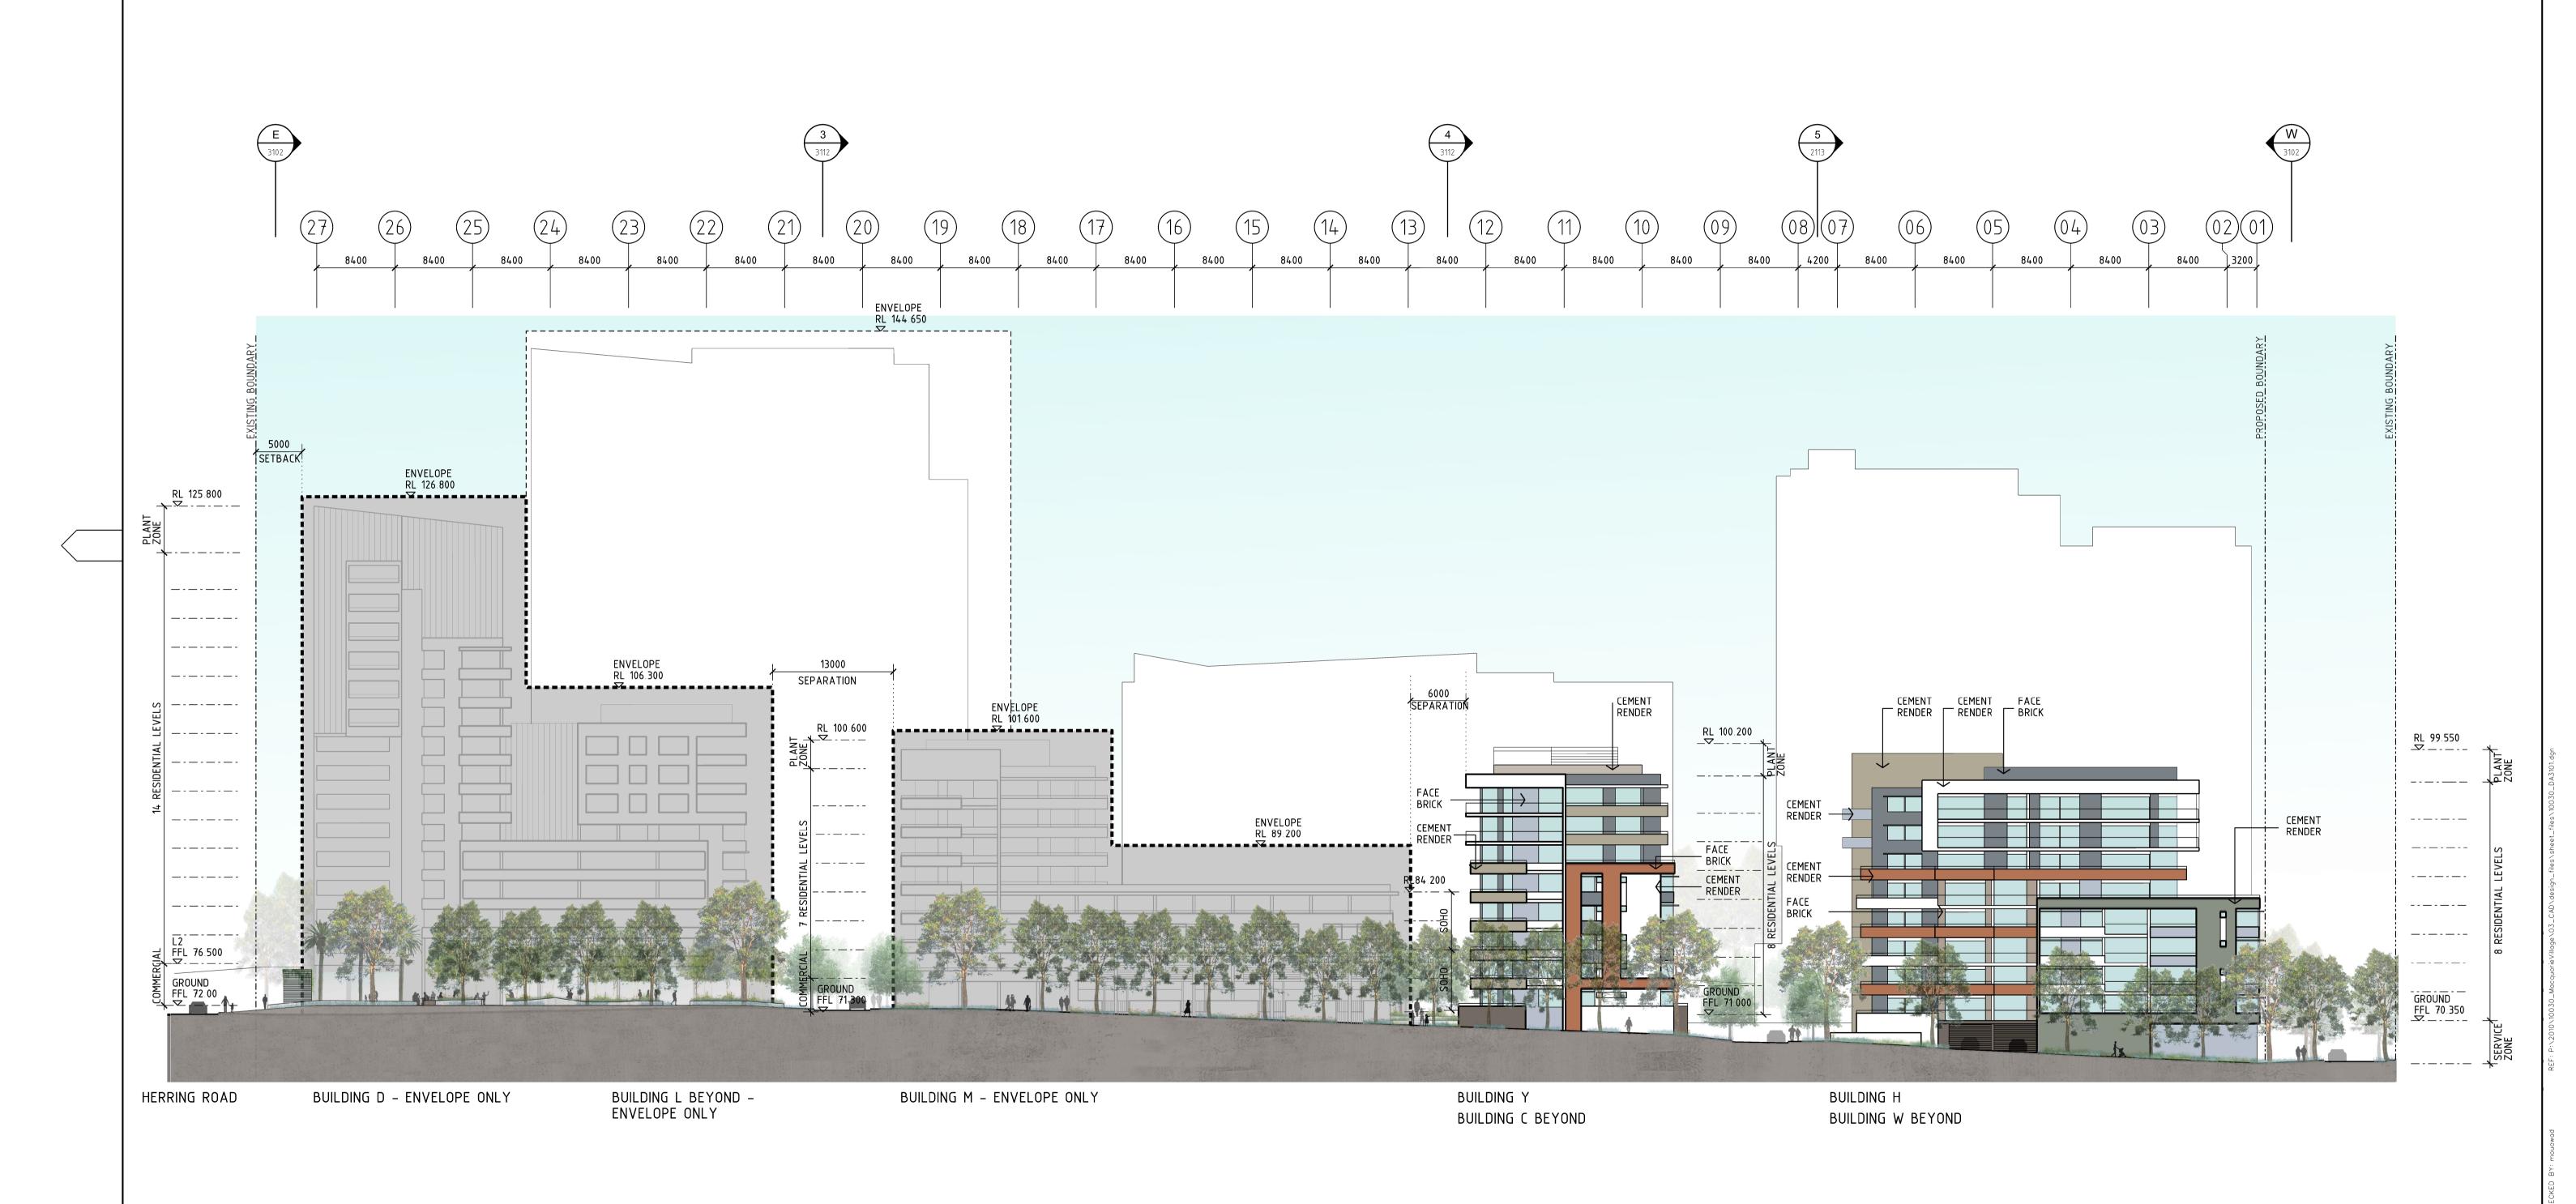

BUILDING FACADE ELEMENTS, MATERIALS & COLOURS ARE INDICATIVE OF THE DESIGN INTENT

Drawing No

DA3101

10

1:330

@ A1

NORTH ELEVATION

NOT FOR CONSTRUCTION

Site Location Plan

STAGE 1 — BUILDINGS SHADED

EPPING ROAD

THE NUMBER 4 HAS BEEN DELETED FROM THE FLOOR NOMENCLATURE

Do not scale drawings. Use figured dimensions only. Check & verify levels and dimensions on site prior to the commencement of any work, the preparation of shop drawings or the fabrication of components.