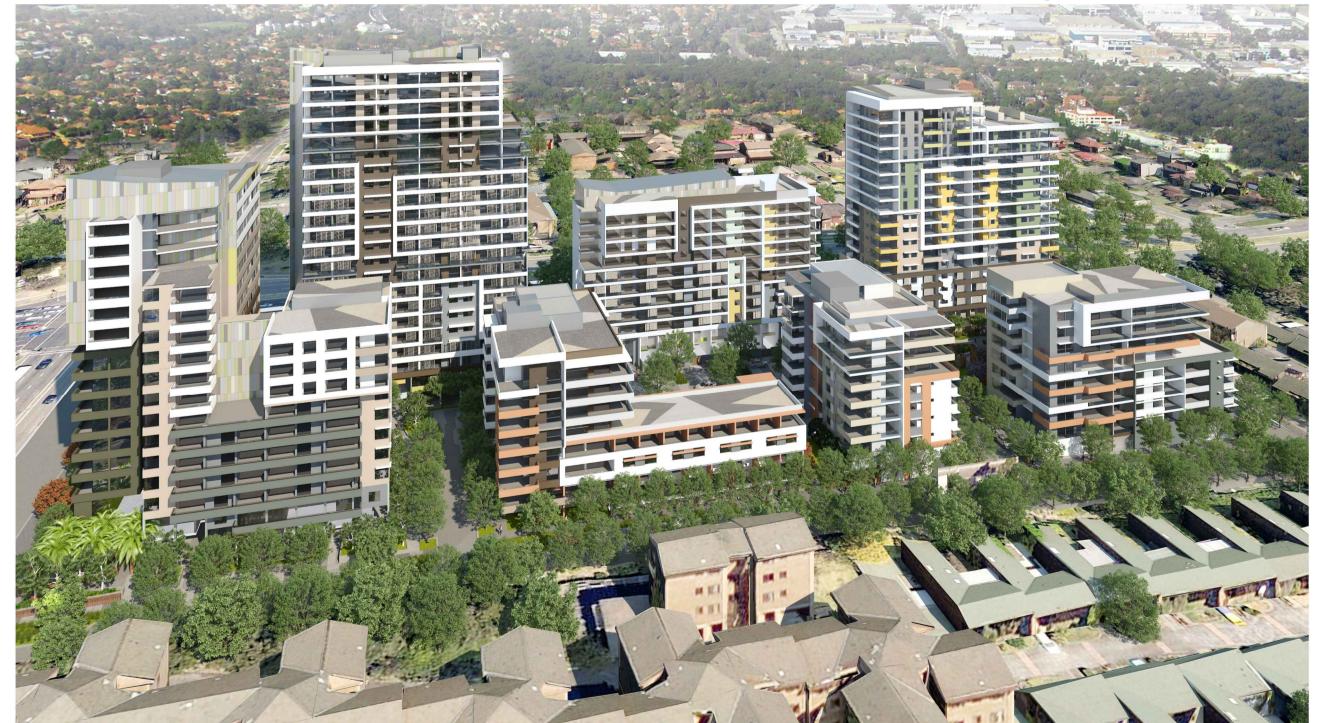

1) VIEW FROM NORTH EAST

No Date Description A 21.01.11 PART 3A SUBMISSION THE NUMBER 4 HAS BEEN DELETED FROM THE FLOOR NOMENCLATURE

Do not scale drawings. Use figured dimensions only. Check & verify levels and dimensions on site prior to the commencement of any work, the preparation of shop drawings or the fabrication of components. This drawing is the copyright of Allen Jack + Cottier Architects and is protected under the Copyright Act 1968. Do not alter, reproduce or transmitt in any form, or by any means without the express permission of Allen Jack + Cottier Architects. Nominated Architects: Michael Heenan 5264, Peter Ireland 6661, Reginald Smith 3312, Peter Stronach 3372. STAGE 1 —— BUILDINGS SHADED

Site Location Plan





79 Myrtle Street Chippendale NSW 2008 AUSTRALIA ph +61 2 9