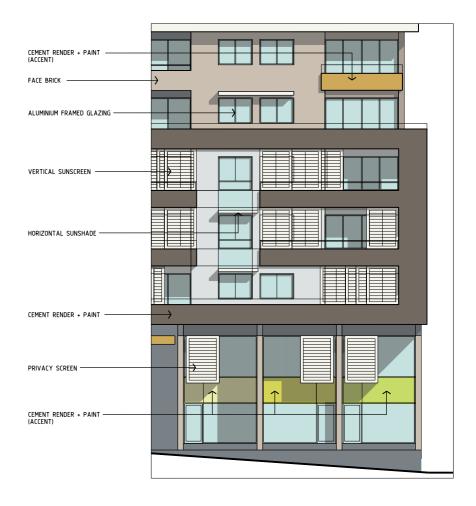

INDICATIVE FACE BRICK COLOURS

BUILDING H - PART WEST ELEVATION

BUILDING W - PART SOUTH ELEVATION

BUILDING W - PART NORTH ELEVATION

| Project<br>MACQUARIE VILLAGE<br>110-114 HERRING ROAD<br>MACQUARIE PARK | DETAILED EL<br>SHEET 1 |
|------------------------------------------------------------------------|------------------------|
|                                                                        | Drawing Status         |
|                                                                        |                        |