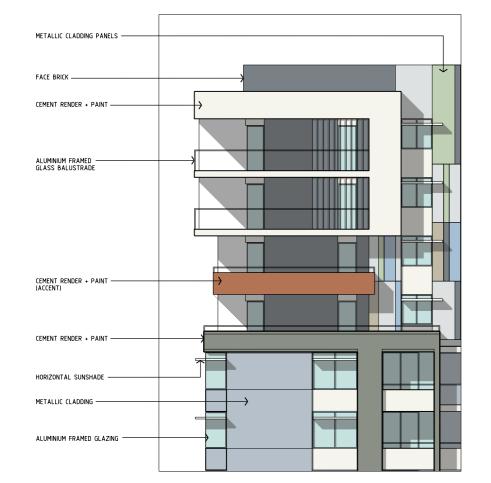

INDICATIVE FACE BRICK COLOURS

BUILDING H - PART WEST ELEVATION

BUILDING W - PART SOUTH ELEVATION

BUILDING W - PART NORTH ELEVATION

| Project<br>MACQUARIE VILLAGE<br>110-114 HERRING ROAD<br>MACQUARIE PARK | DETAILED EL<br>SHEET 1 |
|------------------------------------------------------------------------|------------------------|
|                                                                        | Drawing Status         |
|                                                                        |                        |