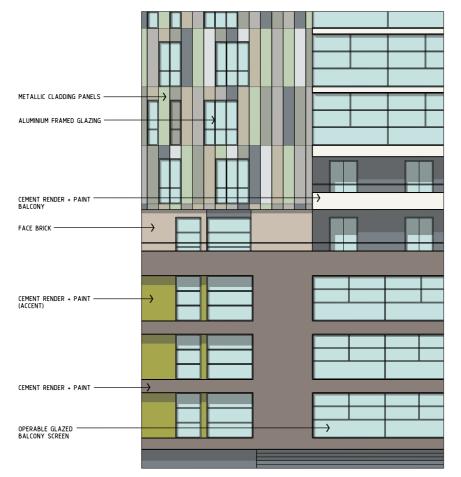

INDICATIVE FACE BRICK COLOURS

BUILDING H - PART WEST ELEVATION

BUILDING W - PART SOUTH ELEVATION

BUILDING W - PART NORTH ELEVATION

| Project<br>MACQUARIE VILLAGE<br>110-114 HERRING ROAD<br>MACQUARIE PARK | DETAILED EL<br>SHEET 1 |
|------------------------------------------------------------------------|------------------------|
|                                                                        | Drawing Status         |
|                                                                        |                        |