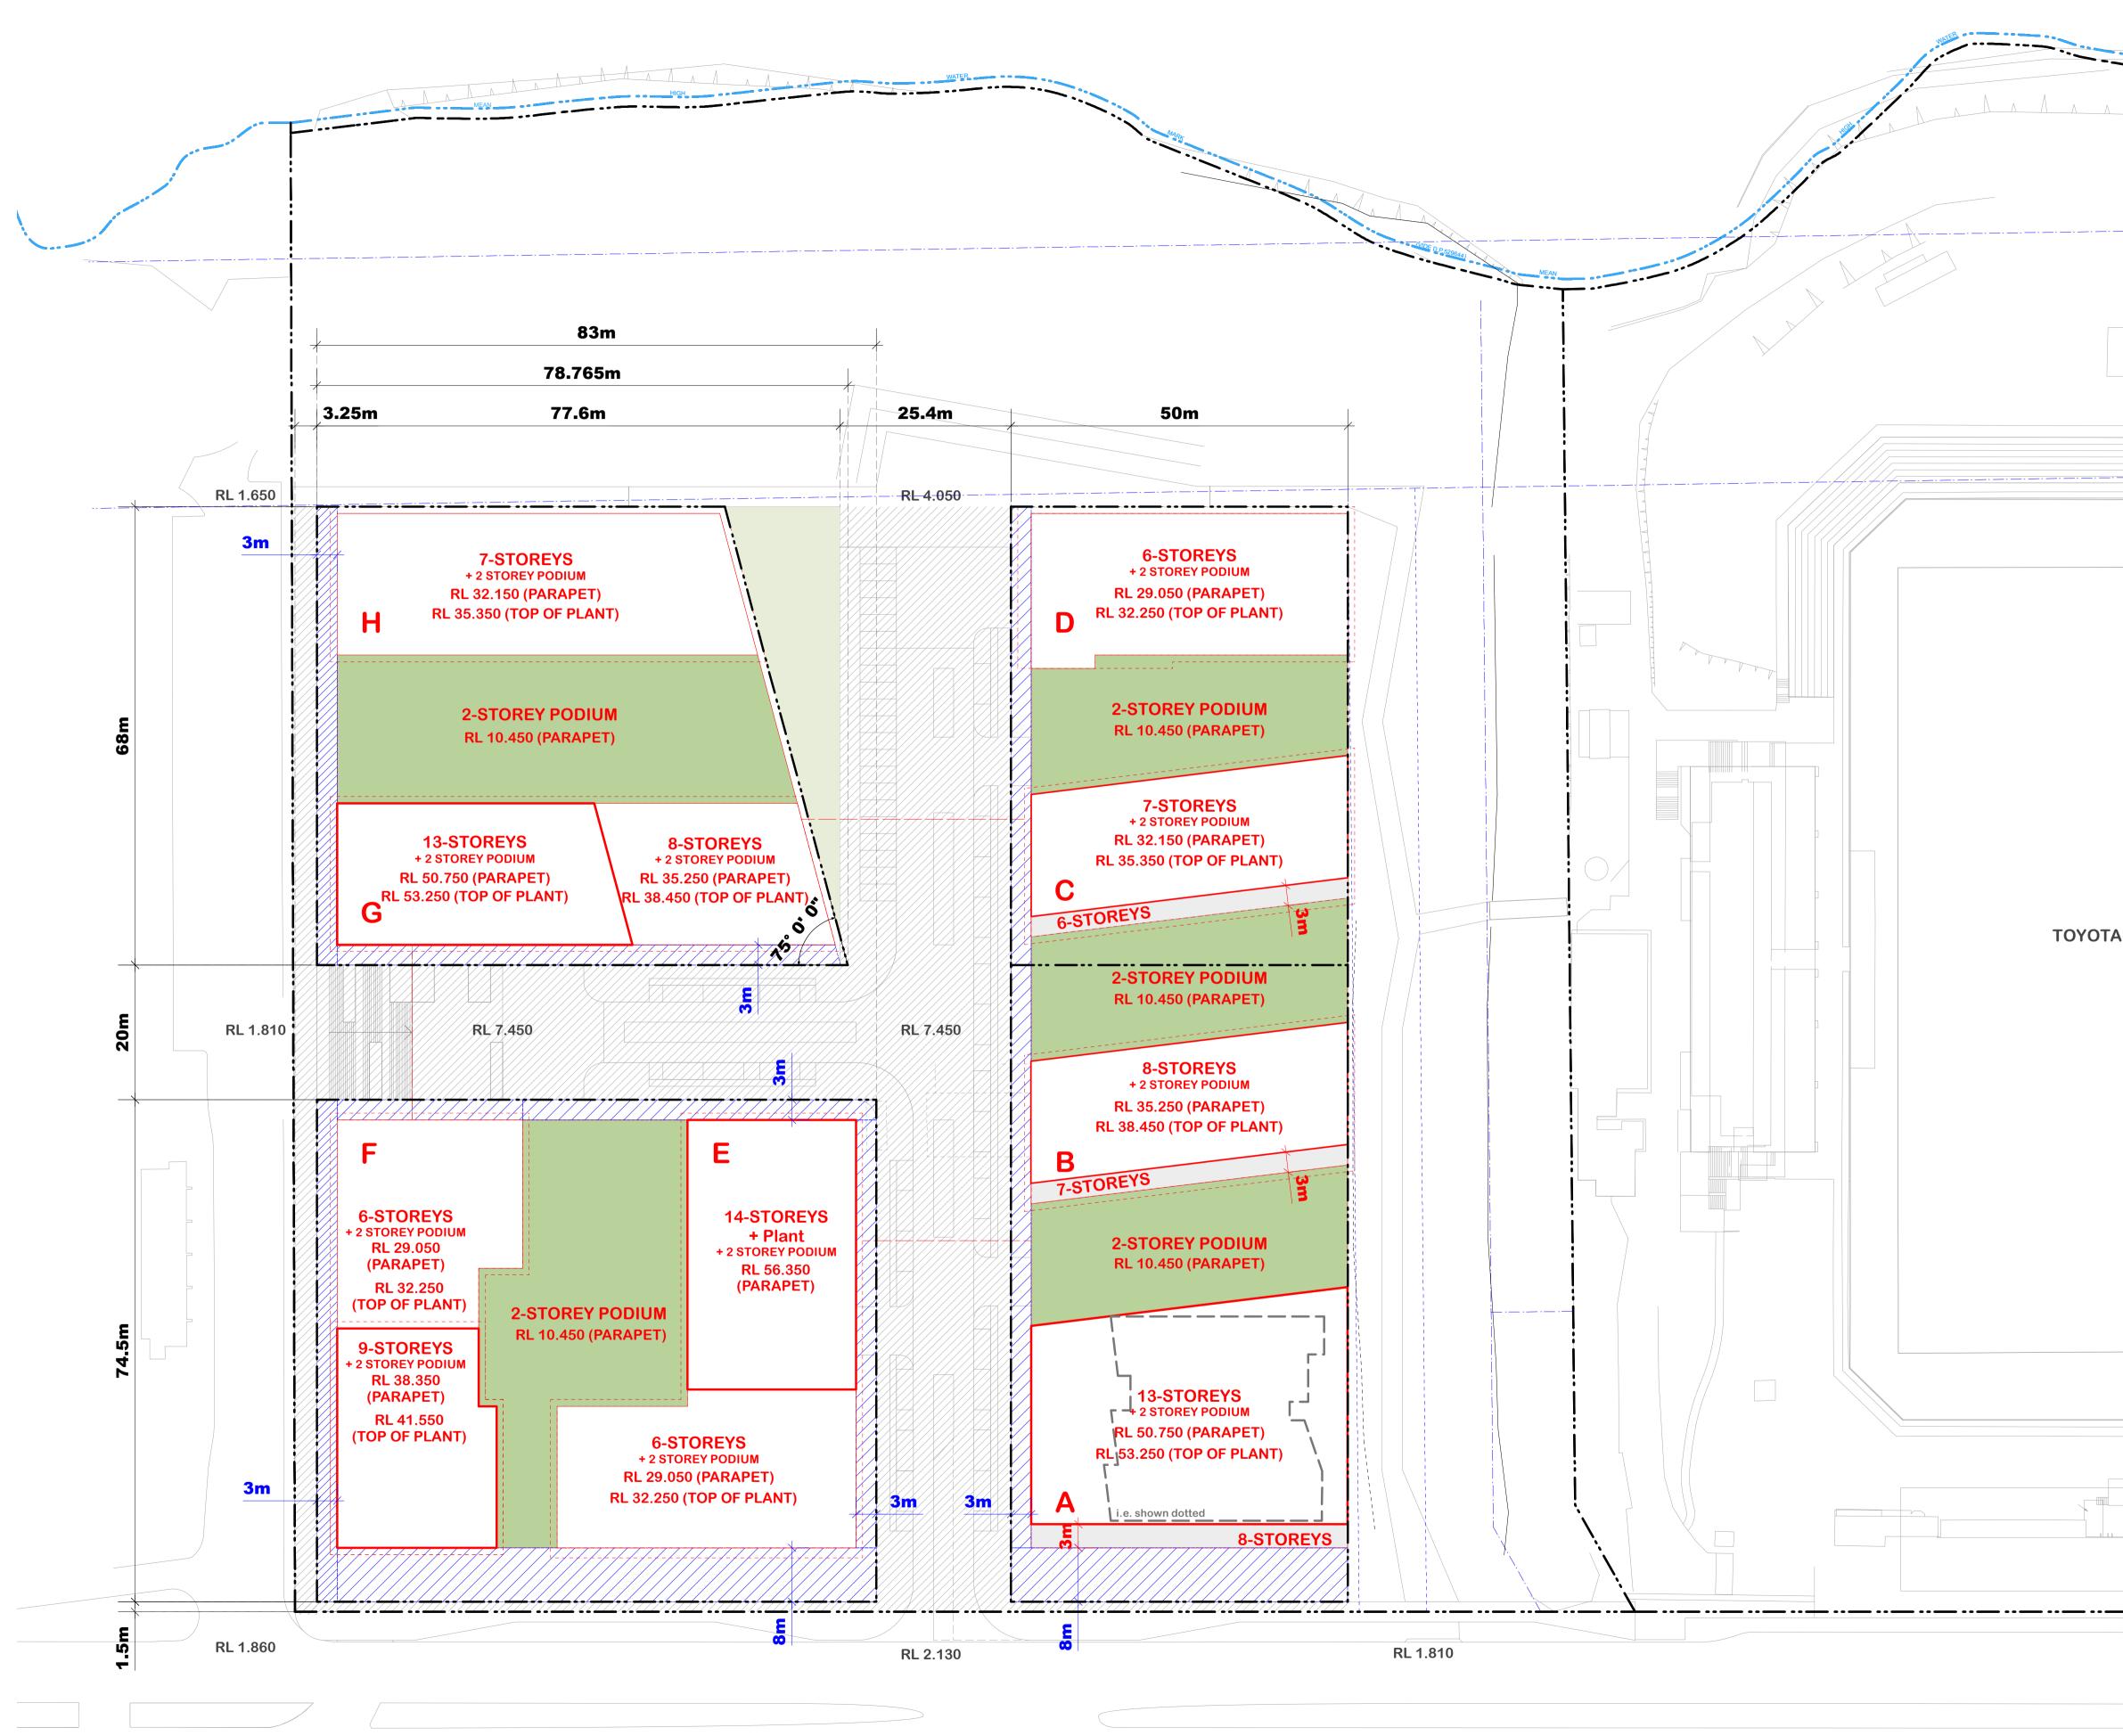

|         |   | NOTES<br>THIS DRAWING IS THE COPYRIGH<br>NOTED OTHERWISE THIS DRAWIN<br>TO THE COMMENCEMENT OF WO                                     | IG IS NOT FOR CONS                                                | TRUCTION. ALL DIMENSIONS AN                                                                                                    | ND LEVELS ARE TO BE CHE                                 | CKED ON SITE PRI |
|---------|---|---------------------------------------------------------------------------------------------------------------------------------------|-------------------------------------------------------------------|--------------------------------------------------------------------------------------------------------------------------------|---------------------------------------------------------|------------------|
|         |   | TO THE COMMENCEMENT OF WC<br>PROCEEDING WITH WORK. DRAW<br>DOCUMENTATION FOR FURTHER<br>Nominated Architect: Nicholas Turne           | INGS ARE NOT TO BE<br>INFORMATION.                                | SCALED. USE ONLY FIGURED D                                                                                                     | DIMENSIONS. REFER TO CC                                 | DNSULTANT        |
|         |   | ABN 86 064 084 911                                                                                                                    |                                                                   | Licence Number                                                                                                                 | 4168                                                    |                  |
| MARK    |   | -                                                                                                                                     |                                                                   |                                                                                                                                |                                                         |                  |
|         |   |                                                                                                                                       |                                                                   |                                                                                                                                |                                                         |                  |
|         |   |                                                                                                                                       |                                                                   |                                                                                                                                |                                                         |                  |
|         |   |                                                                                                                                       |                                                                   |                                                                                                                                |                                                         |                  |
|         |   | LEGEND                                                                                                                                |                                                                   |                                                                                                                                |                                                         |                  |
|         |   |                                                                                                                                       | SITE/                                                             | BLOCK BOUNI                                                                                                                    | DARY                                                    |                  |
|         |   |                                                                                                                                       | ZONE                                                              | E FOR ROAD RI                                                                                                                  | ESERVATION                                              | J                |
|         |   |                                                                                                                                       | STREI                                                             | ET SETBACKS                                                                                                                    |                                                         |                  |
|         |   |                                                                                                                                       | SIDE                                                              | SETBACKS                                                                                                                       |                                                         |                  |
|         |   |                                                                                                                                       | BUILI                                                             | DING ENVELOI                                                                                                                   | PE                                                      |                  |
|         |   |                                                                                                                                       | BALC                                                              | E FOR REENTR<br>ONIES, DEPTH<br>RFDC/SEPP65                                                                                    | H TO COMPL                                              | Y                |
|         | C |                                                                                                                                       | BAY \<br>ABLE<br>ZONE<br>OTHE<br>ZONE<br>UNDE                     | E FOR ARTICUL<br>WINDOWS AND<br>TO ENCROAC<br>, DEPTH 1M U<br>RWISE<br>FOR AWNING<br>FOR AWNING<br>ERCROFT SETE<br>ABOVE GRADE | D BALCONIE:<br>H INTO SET<br>NLESS NOTE<br>S,<br>BACKS, | BACK<br>ED       |
|         | C |                                                                                                                                       |                                                                   | IC OPEN SPAC                                                                                                                   |                                                         |                  |
|         | [ |                                                                                                                                       | PRIV                                                              | AT COMMUNAI                                                                                                                    | L OPEN SPA                                              | CE               |
|         | C |                                                                                                                                       |                                                                   |                                                                                                                                |                                                         |                  |
| STADIUM |   |                                                                                                                                       |                                                                   |                                                                                                                                |                                                         |                  |
|         | [ |                                                                                                                                       |                                                                   |                                                                                                                                |                                                         |                  |
|         |   |                                                                                                                                       |                                                                   |                                                                                                                                |                                                         |                  |
|         | E |                                                                                                                                       |                                                                   |                                                                                                                                |                                                         |                  |
|         |   |                                                                                                                                       |                                                                   |                                                                                                                                |                                                         |                  |
|         | C |                                                                                                                                       |                                                                   |                                                                                                                                |                                                         |                  |
|         |   |                                                                                                                                       |                                                                   |                                                                                                                                |                                                         |                  |
|         |   |                                                                                                                                       |                                                                   |                                                                                                                                |                                                         |                  |
|         | C |                                                                                                                                       |                                                                   |                                                                                                                                |                                                         |                  |
|         |   |                                                                                                                                       |                                                                   |                                                                                                                                |                                                         |                  |
|         |   |                                                                                                                                       |                                                                   |                                                                                                                                |                                                         |                  |
|         |   |                                                                                                                                       |                                                                   |                                                                                                                                |                                                         |                  |
|         |   |                                                                                                                                       |                                                                   |                                                                                                                                |                                                         |                  |
|         |   |                                                                                                                                       |                                                                   |                                                                                                                                |                                                         |                  |
|         |   |                                                                                                                                       |                                                                   |                                                                                                                                |                                                         |                  |
|         |   |                                                                                                                                       |                                                                   |                                                                                                                                |                                                         |                  |
|         |   |                                                                                                                                       |                                                                   |                                                                                                                                |                                                         |                  |
|         |   |                                                                                                                                       |                                                                   |                                                                                                                                |                                                         |                  |
|         |   |                                                                                                                                       |                                                                   |                                                                                                                                |                                                         |                  |
|         |   | E 7/9/11                                                                                                                              | ΑΝΜ                                                               | Test of Adequacy Table rec                                                                                                     | sponse                                                  |                  |
|         |   | D 25/7/11                                                                                                                             | ANM<br>ANM<br>Approved by                                         | Test of Adequacy Table res<br>Issued for Client Approval<br>Revision Notes                                                     | sponse                                                  |                  |
|         |   | D 25/7/11<br>Rev. Date<br>CLIENT                                                                                                      | ANM<br>Approved by                                                | Issued for Client Approval<br>Revision Notes                                                                                   | sponse                                                  |                  |
|         |   | D 25/7/11<br>Rev. Date<br>CLIENT<br>BLUESTONE CAPITA<br>PROJECT TITLE                                                                 | ANM<br>Approved by                                                | Issued for Client Approval<br>Revision Notes<br>No. 1 Pty Ltd                                                                  |                                                         |                  |
|         |   | D 25/7/11<br>Rev. Date<br>CLIENT<br>BLUESTONE CAPITA<br>PROJECT TITLE<br>CRONULLA SI<br>RESIDENTIAL<br>DRAWING TITLE                  | ANM<br>Approved by<br>L VENTURES<br>HARKS R<br>COMPON             | Issued for Client Approval<br>Revision Notes<br>No. 1 Pty Ltd<br>EDEVELOPMI<br>IENT                                            |                                                         |                  |
|         |   | D 25/7/11<br>Rev. Date<br>CLIENT<br>BLUESTONE CAPITA<br>PROJECT TITLE<br>CRONULLA SI<br>RESIDENTIAL<br>DRAWING TITLE<br>Envelope Diag | ANM<br>Approved by<br>L VENTURES<br>HARKS R<br>COMPON             | Issued for Client Approval<br>Revision Notes<br>No. 1 Pty Ltd<br>EDEVELOPMI<br>IENT                                            | ENT                                                     |                  |
|         |   | D 25/7/11<br>Rev. Date<br>CLIENT<br>BLUESTONE CAPITA<br>PROJECT TITLE<br>CRONULLA SI<br>RESIDENTIAL<br>DRAWING TITLE                  | ANM<br>Approved by<br>L VENTURES<br>HARKS R<br>COMPON<br>ram Roof | Issued for Client Approval<br>Revision Notes<br>No. 1 Pty Ltd<br>EDEVELOPMI<br>IENT<br>f Level<br>10058                        |                                                         | NORTH            |