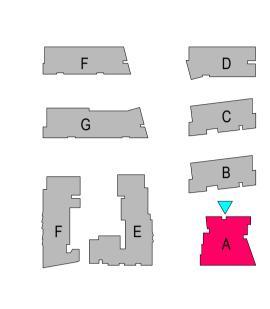

BUILDING A - NORTH FACADE

10.40 AM

BUILDING A - WEST FACADE

11.40 AM

UNITS RECEIVING LESS THAN 2 HRS SOLAR TO LIVING AREAS BETWEEN 9am AND 3pm ON 21/06/11

BLUESTONE CAPITAL VENTURES No. 1 Pty Ltd

CRONULLA SHARKS LEAGUES CLUB MASTERPLAN RESIDENTIAL COMPONENT