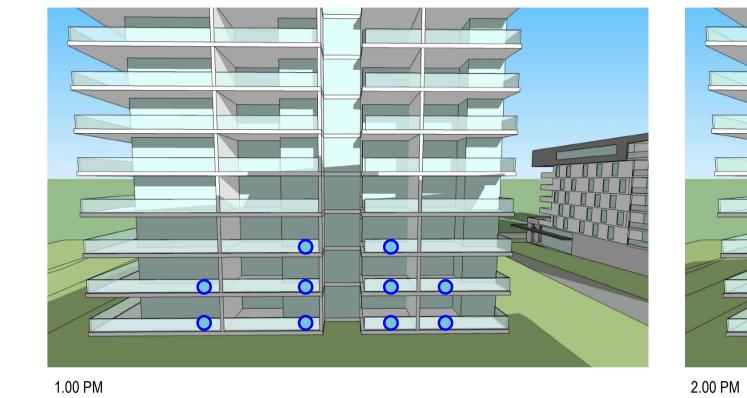

BUILDING A - NORTH FACADE

10.40 AM

BUILDING A - WEST FACADE

11.40 AM

UNITS RECEIVING LESS THAN 2 HRS SOLAR TO LIVING AREAS BETWEEN 9am AND 3pm ON 21/06/11

BLUESTONE CAPITAL VENTURES No. 1 Pty Ltd

CRONULLA SHARKS LEAGUES CLUB MASTERPLAN RESIDENTIAL COMPONENT