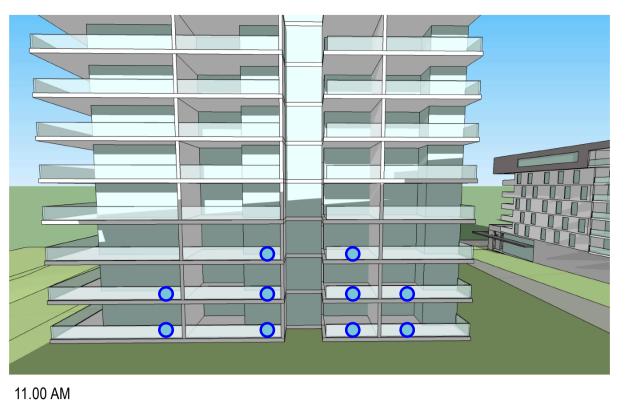

BUILDING A - NORTH FACADE

10.40 AM

BUILDING A - WEST FACADE

11.40 AM

UNITS RECEIVING LESS THAN 2 HRS SOLAR TO LIVING AREAS BETWEEN 9am AND 3pm ON 21/06/11

BLUESTONE CAPITAL VENTURES No. 1 Pty Ltd

CRONULLA SHARKS LEAGUES CLUB MASTERPLAN RESIDENTIAL COMPONENT