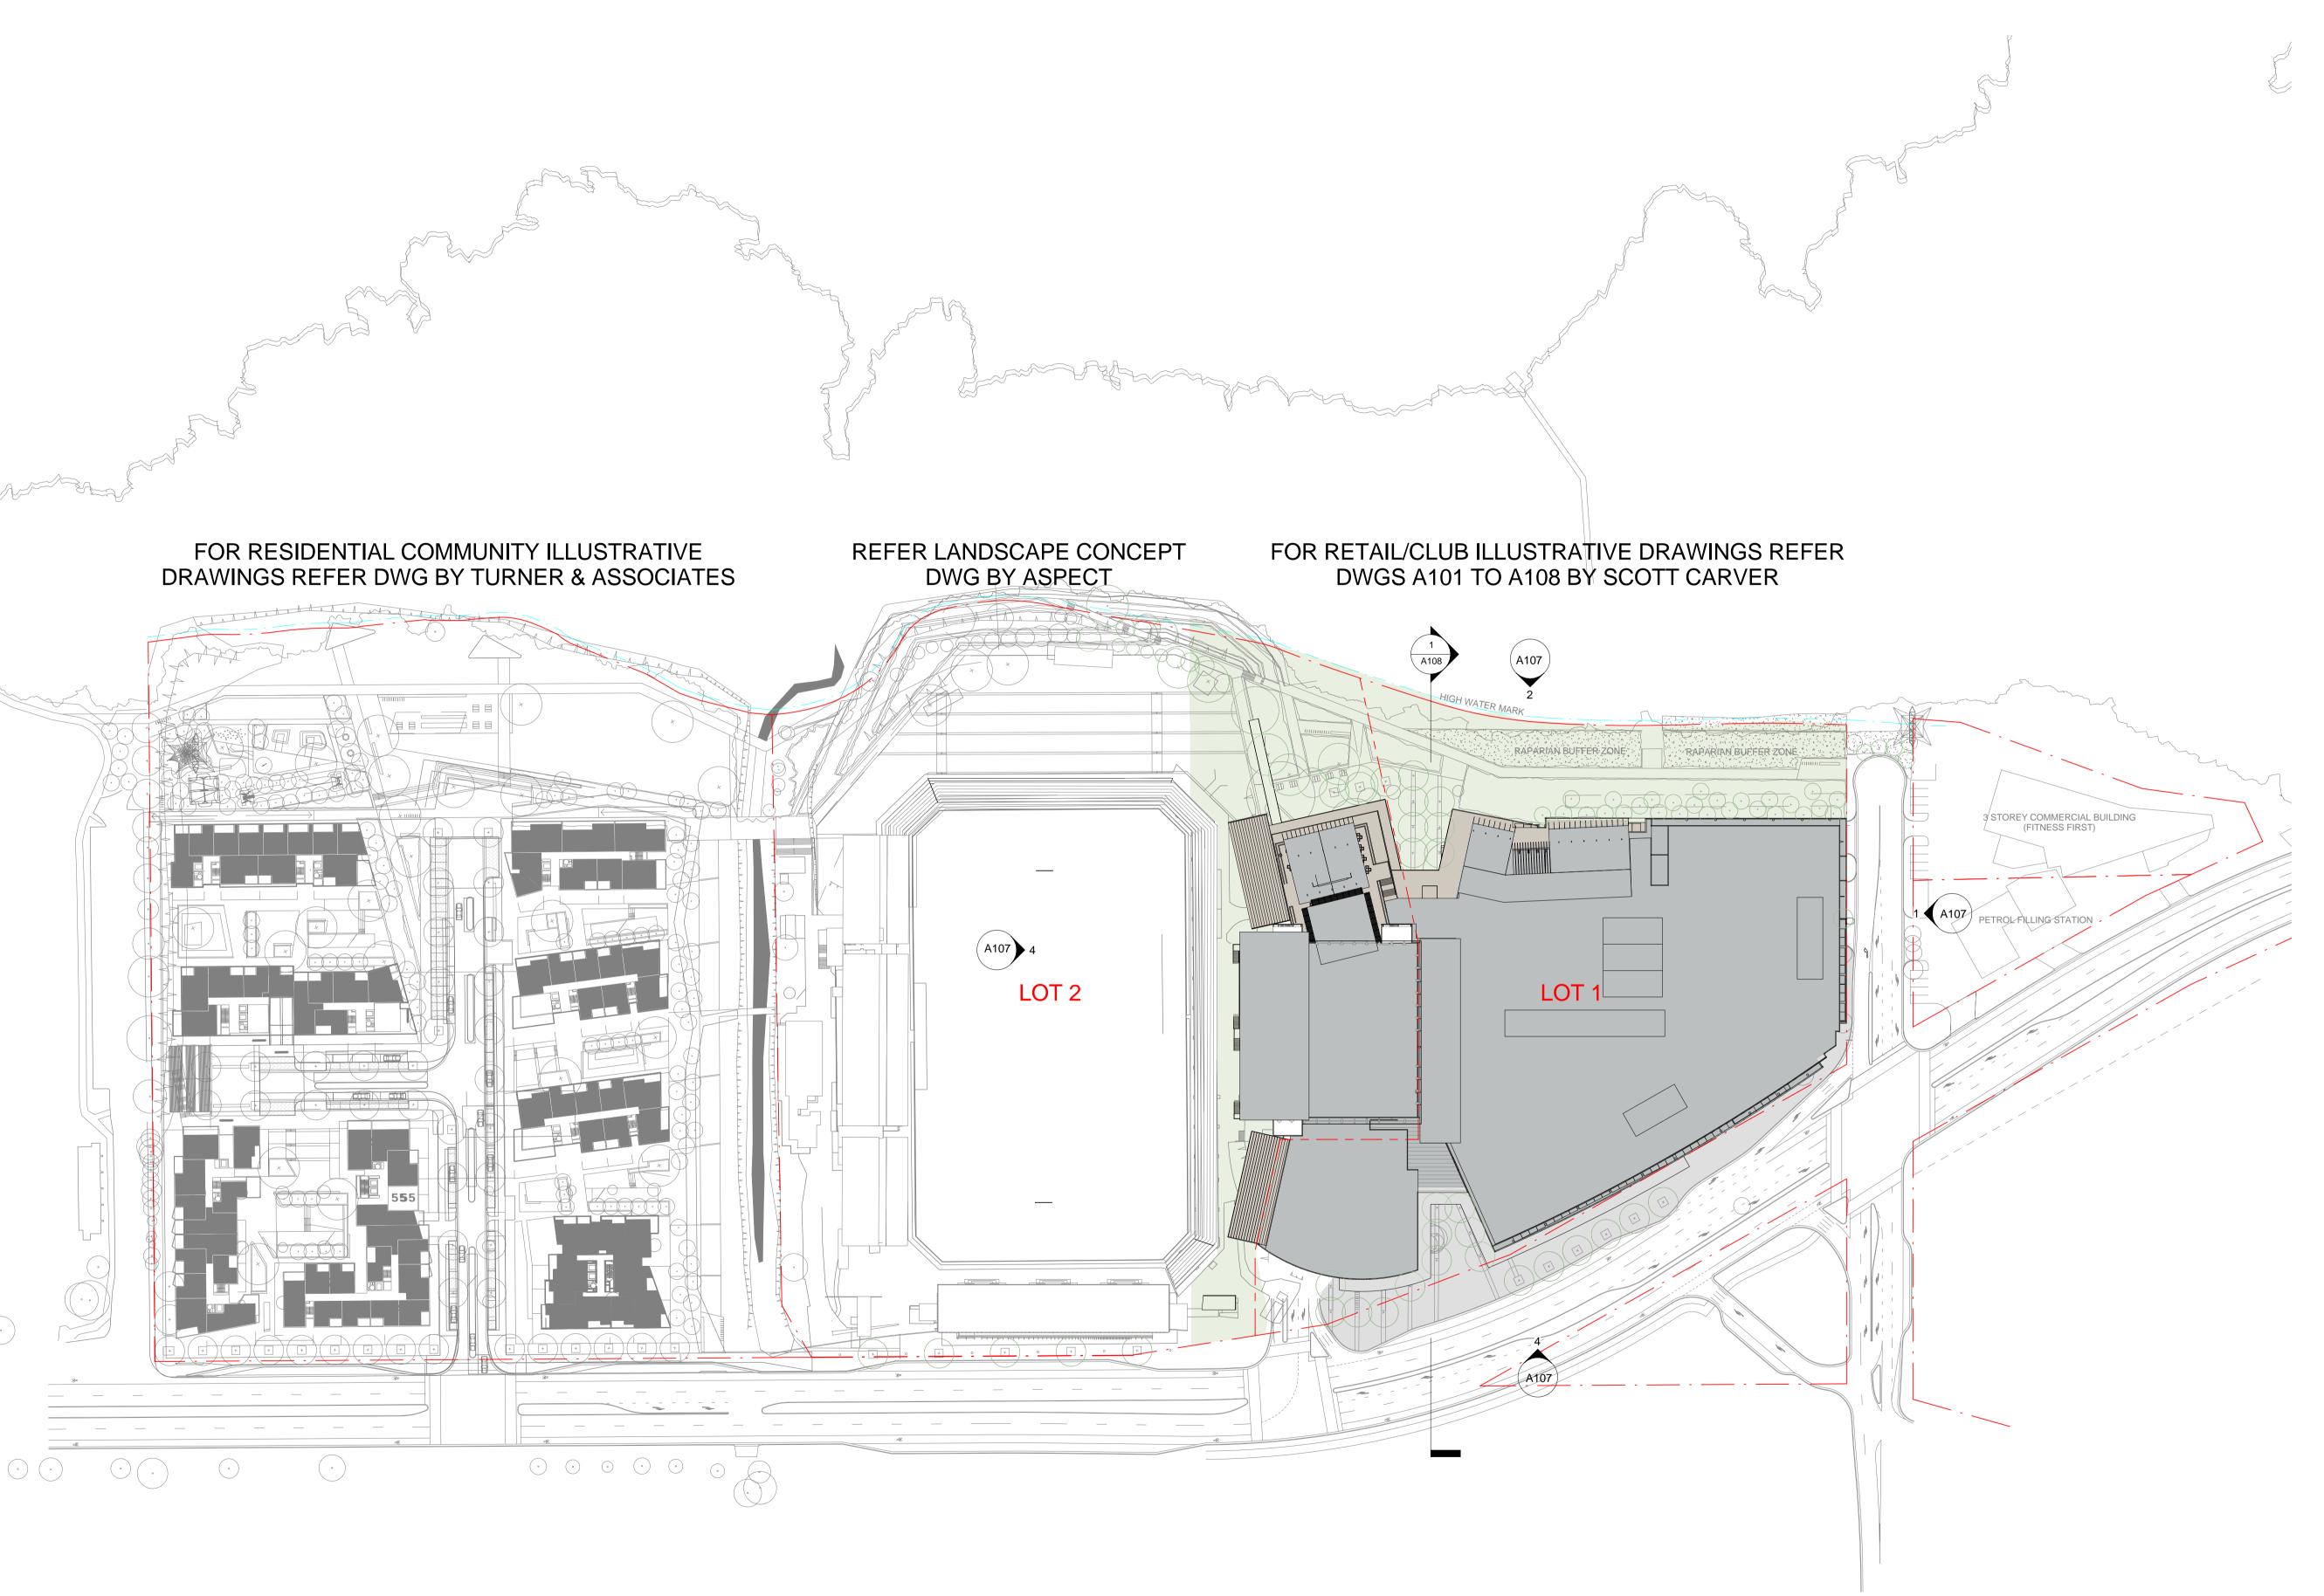

NOTES

THIS IS AN ILLUSTRATIVE DRAWING ONLY. BUILDING FACADE MATERIALS AND COLOURS AS WELL AS LANDSCAPING ELEMENTS ARE INDICATIVE ONLY. BUILDING FORM IS ALSO SUBJECT TO CHANGE WITHIN THE CONSTRAINTS PRESENTED BY THE URBAN FORM CONTROL DIAGRAMS ON SHEETS A120 - A126 INLCUDED AS PART OF THIS SUBMISSION.

HIGH WATER MARK IS SHOWN IN ACCORDANCE WITH SURVEY 40966DT V3. ADJACENT BUILDINGS (THE FITNESS FIRST & THE PETROL FILLING STATION) ARE SHOWN BASED ON NEAR MAPS AERIAL PHOTOGRAPH.

Scott Carver Pty Ltd Level 8, 71 Macquarie Street hello@scottcarver.com.au Sydney NSW 2000 Australia

Telephone +61 2 9957 3988 www.scottcarver.com.au

Cronulla Sharks Redevelopment - Retail and Club

Bluestone Capital Ventures No.1 Pty Ltd

1:1000 @ A1

Illustrative Site Plan - Roof

Reference No. 20100176 A101