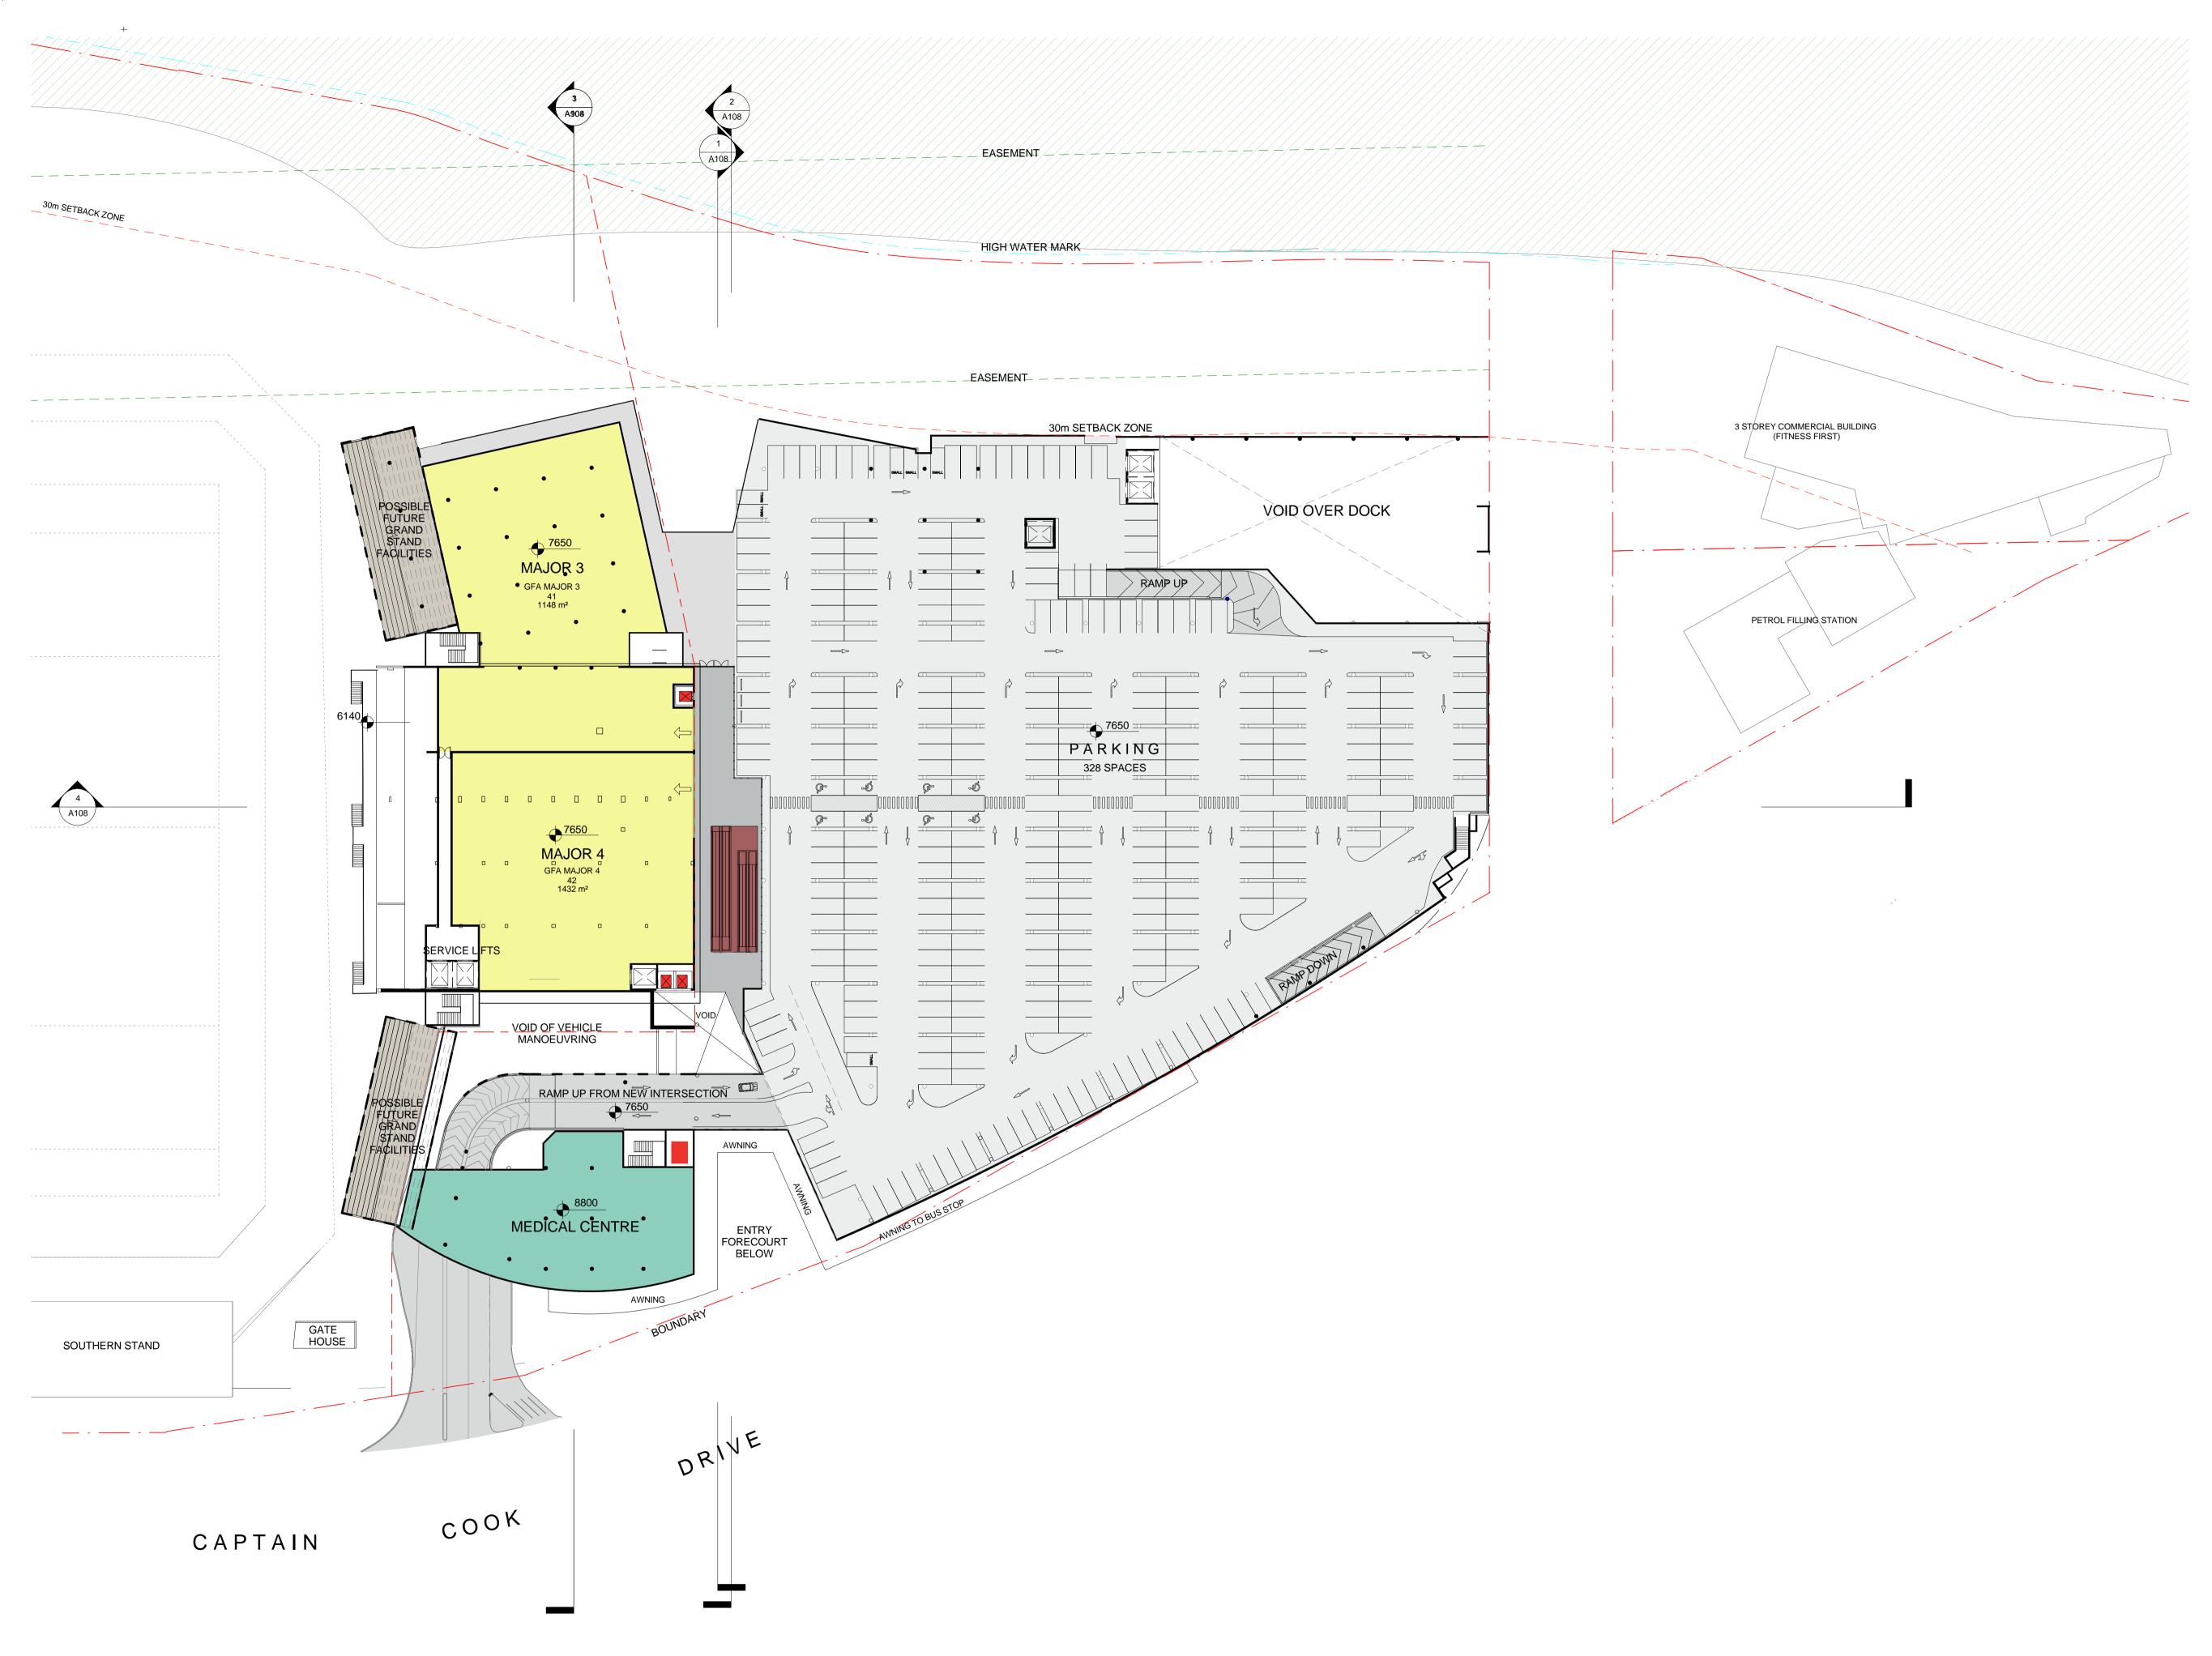

## NOTES

THIS IS AN ILLUSTRATIVE DRAWING ONLY. BUILDING FACADE MATERIALS AND COLOURS ASWELL AS LANDSCAPING ELEMENTS ARE INDICATIVE ONLY. BUILDING FORM IS ALSO SUBJECT TO CHANGE WITHIN THE CONSTRAINTS PRESENTED BY THE URBAN FORM CONTROL DIAGRAMS ON SHEETS A120 - A126 INLCUDED AS PART OF THIS SUBMISSION.

SUN SHADING IS INDICATIVE ONLY AND IS NOT SET TO ANY SPECIFIC TIME OF DAY/YEAR.

HIGH WATER MARK IS SHOWN IN ACCORDANCE WITH SURVEY 40966DT V3. ADJACENT BUILDINGS (THE FITNESS FIRST & THE PETROL FILLING STATION) ARE SHOWN BASED ON NEAR MAPS AERIAL PHOTOGRAPH.