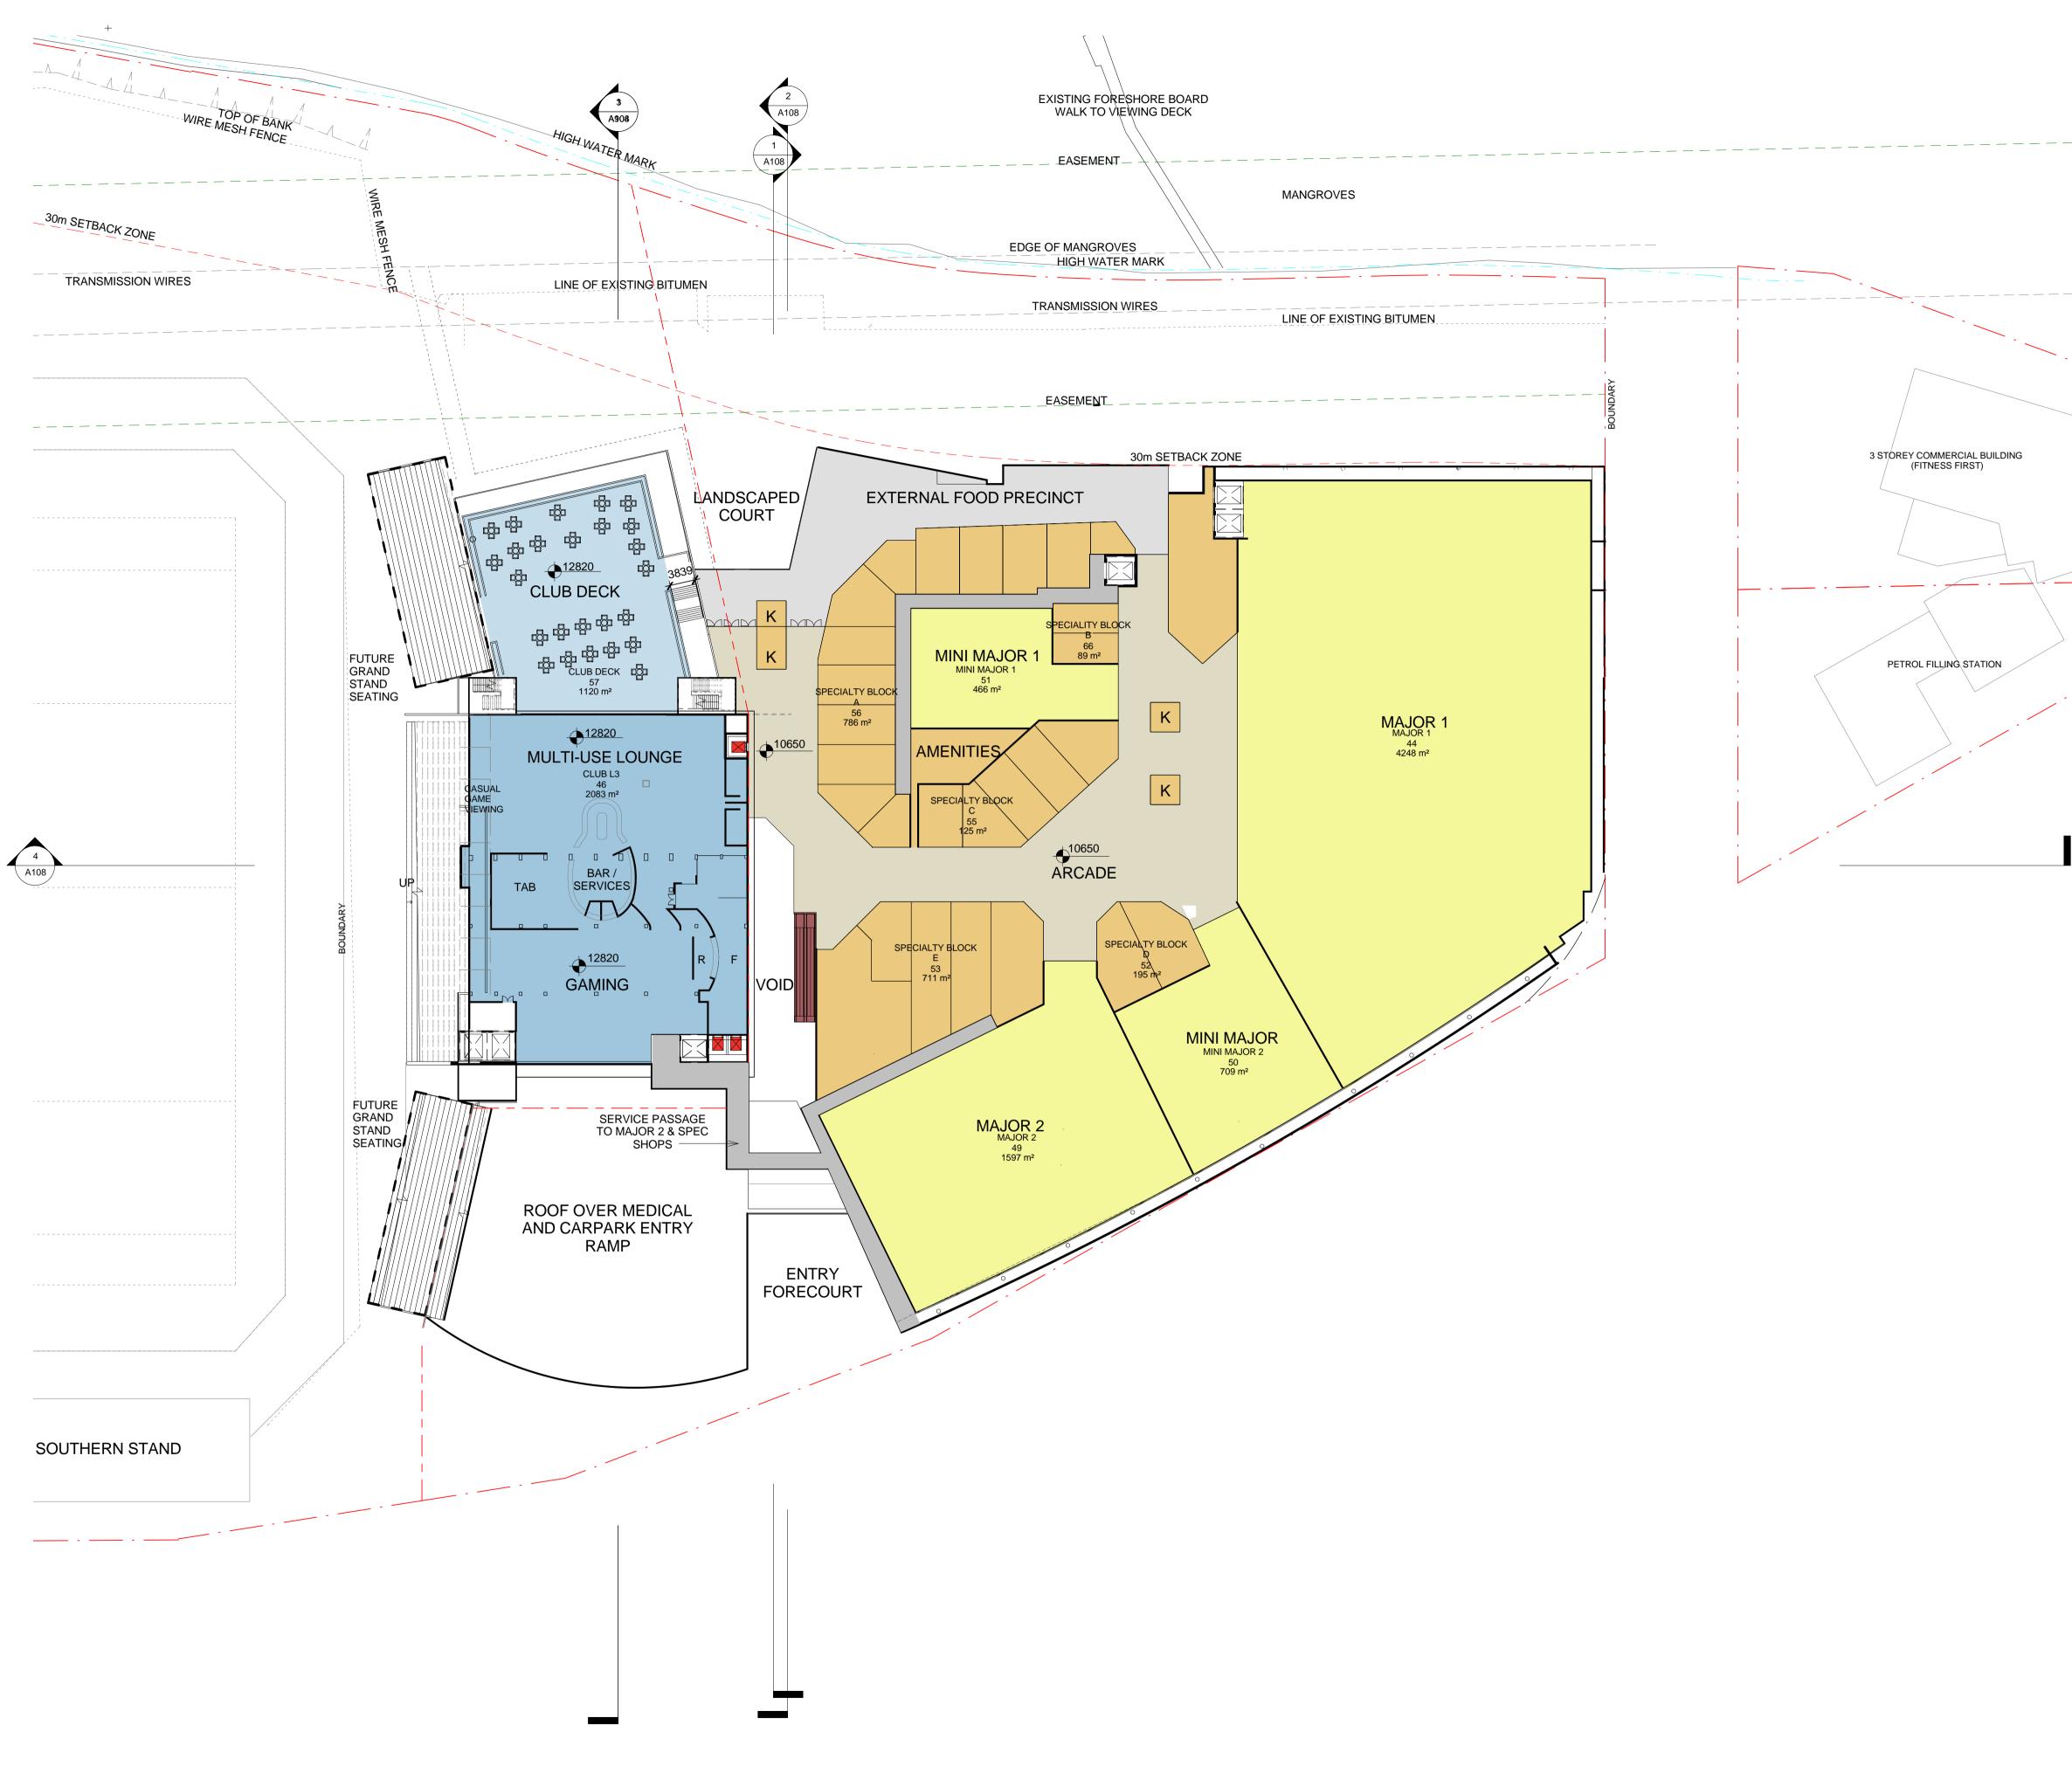

## NOTES

THIS IS AN ILLUSTRATIVE DRAWING ONLY. BUILDING FACADE MATERIALS AND COLOURS ASWELL AS LANDSCAPING ELEMENTS ARE INDICATIVE ONLY. BUILDING FORM IS ALSO SUBJECT TO CHANGE WITHIN THE CONSTRAINTS PRESENTED BY THE URBAN FORM CONTROL DIAGRAMS ON SHEETS A120 - A126 INLCUDED AS PART OF THIS SUBMISSION.

SUN SHADING IS INDICATIVE ONLY AND IS NOT SET TO ANY SPECIFIC TIME OF DAY/YEAR.

HIGH WATER MARK IS SHOWN IN ACCORDANCE WITH SURVEY 40966DT V3. ADJACENT BUILDINGS (THE FITNESS FIRST & THE PETROL FILLING STATION) ARE SHOWN BASED ON NEAR MAPS AERIAL PHOTOGRAPH.