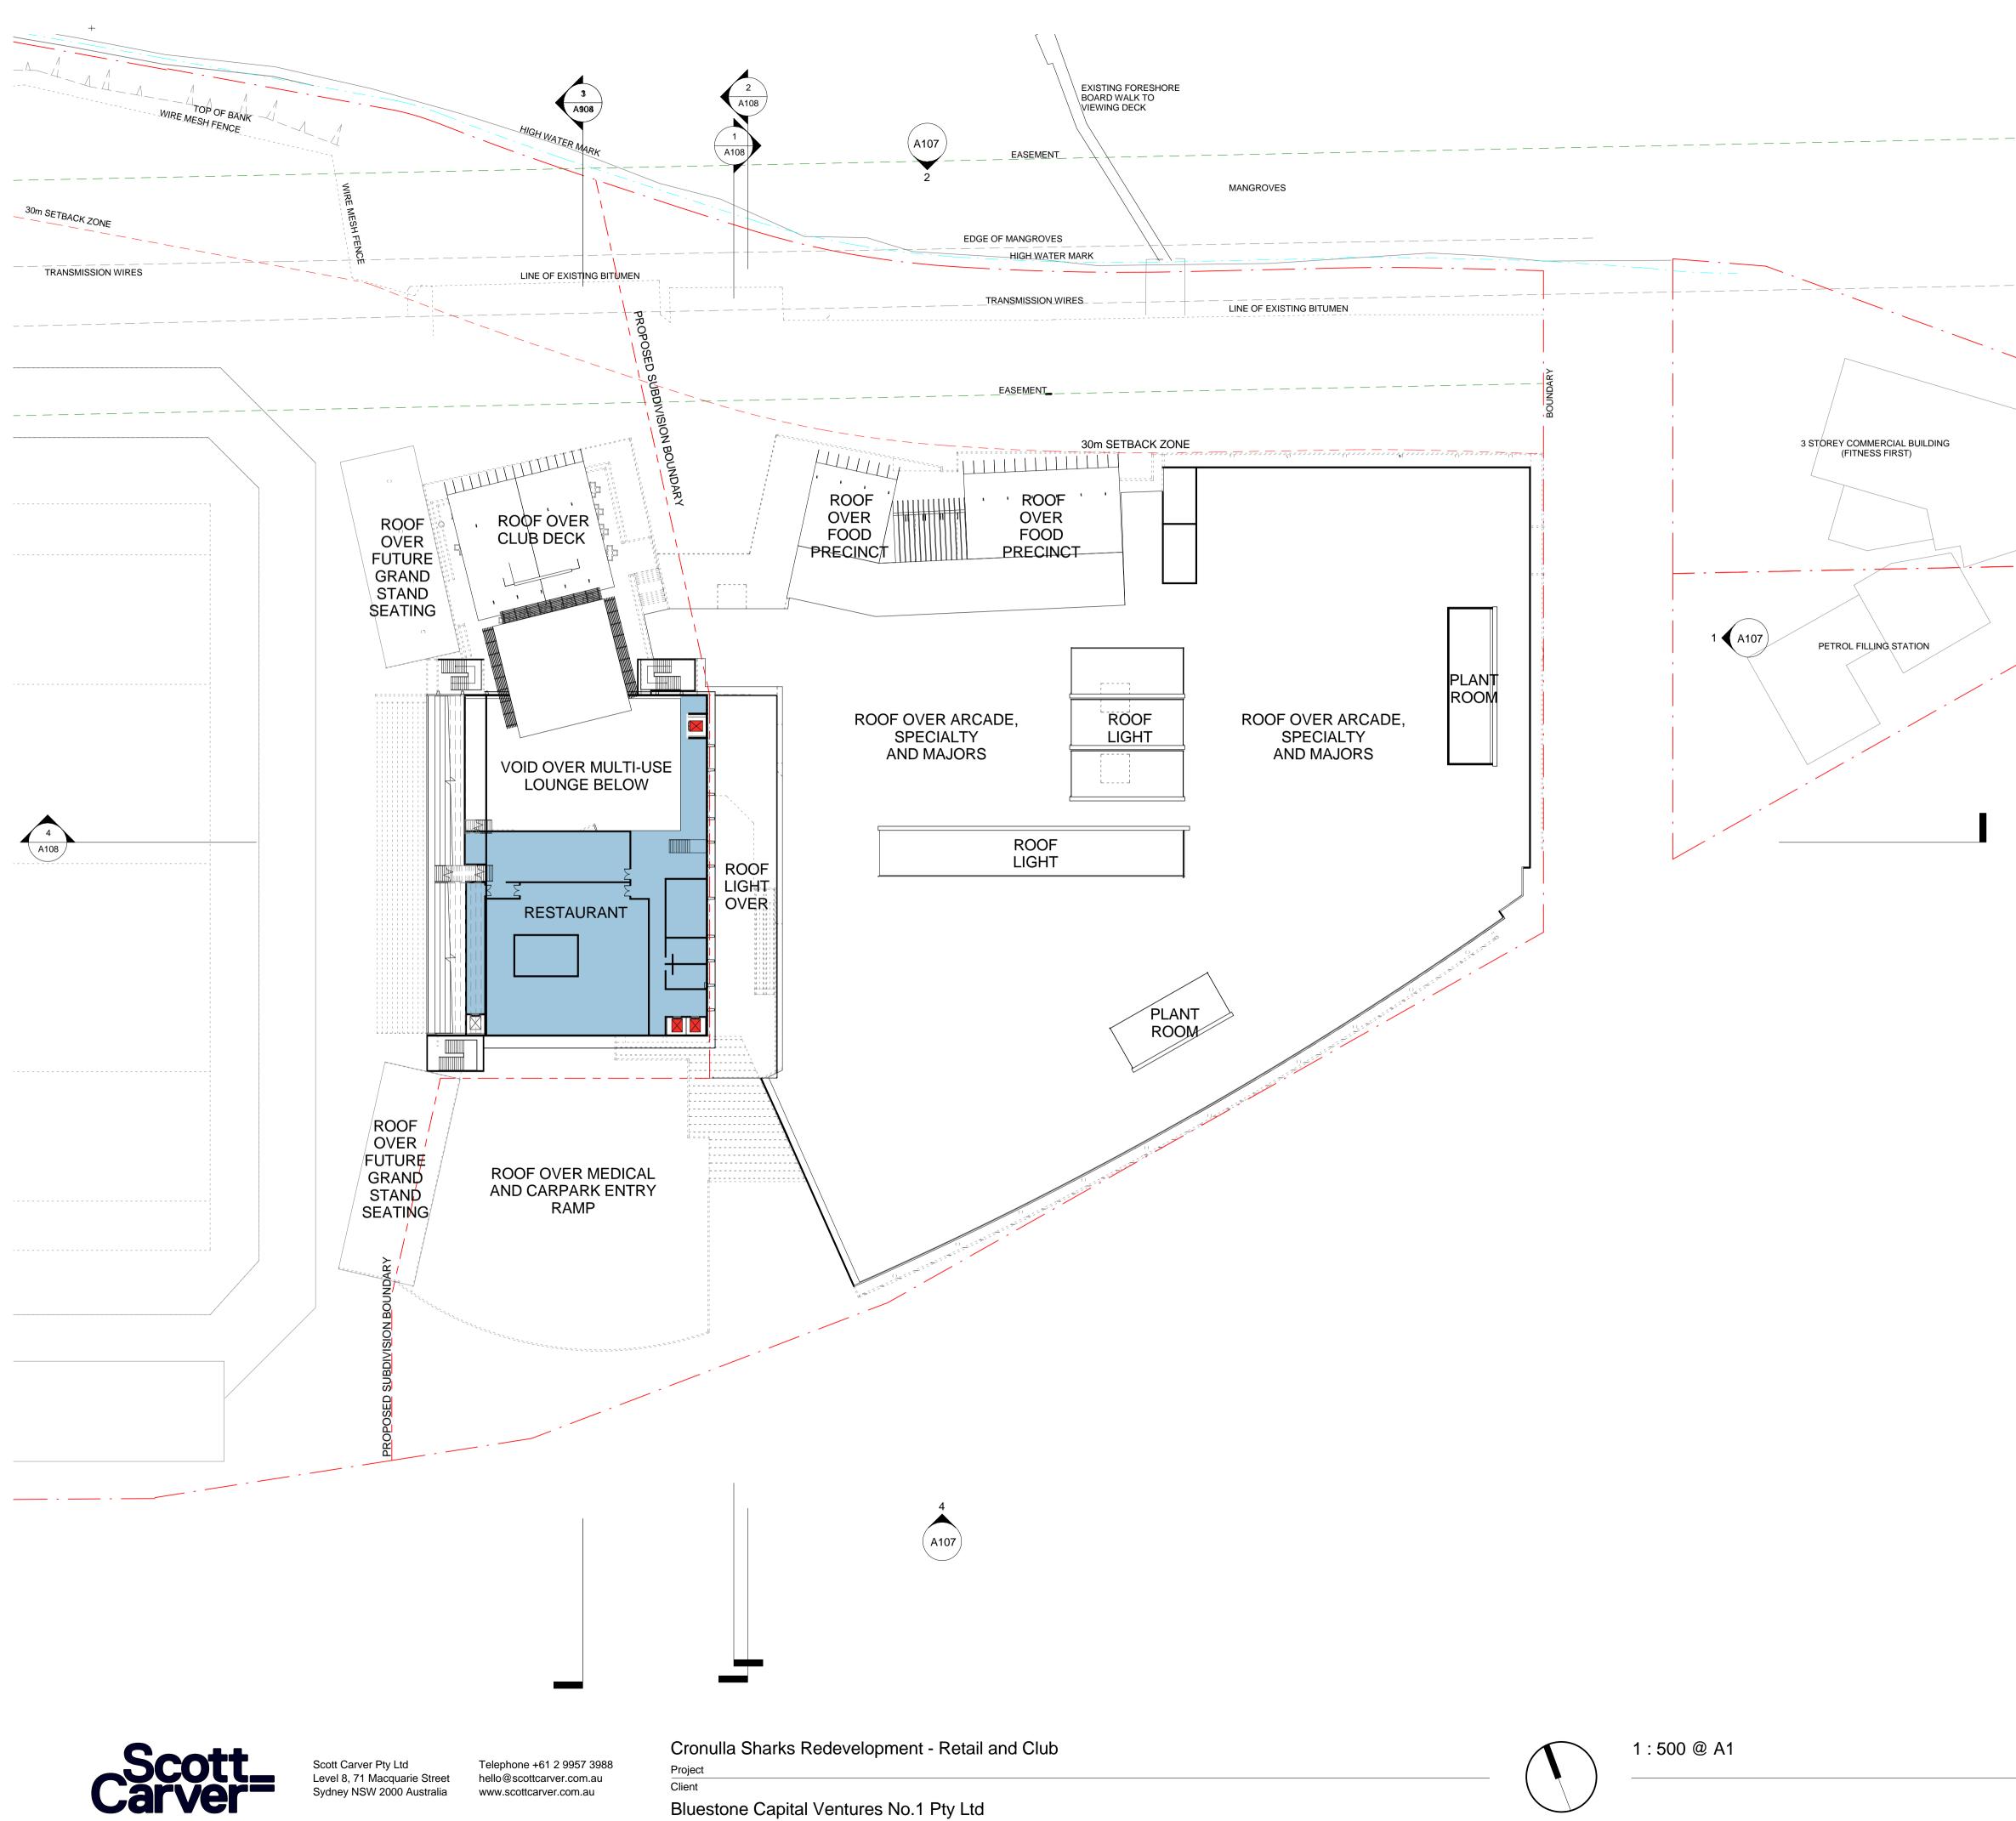

SUN SHADING IS INDICATIVE ONLY AND IS NOT SET TO ANY SPECIFIC TIME OF DAY/YEAR.

HIGH WATER MARK IS SHOWN IN ACCORDANCE WITH SURVEY 40966DT V3. ADJACENT BUILDINGS (THE FITNESS FIRST & THE PETROL FILLING STATION) ARE SHOWN BASED ON NEAR MAPS AERIAL PHOTOGRAPH.