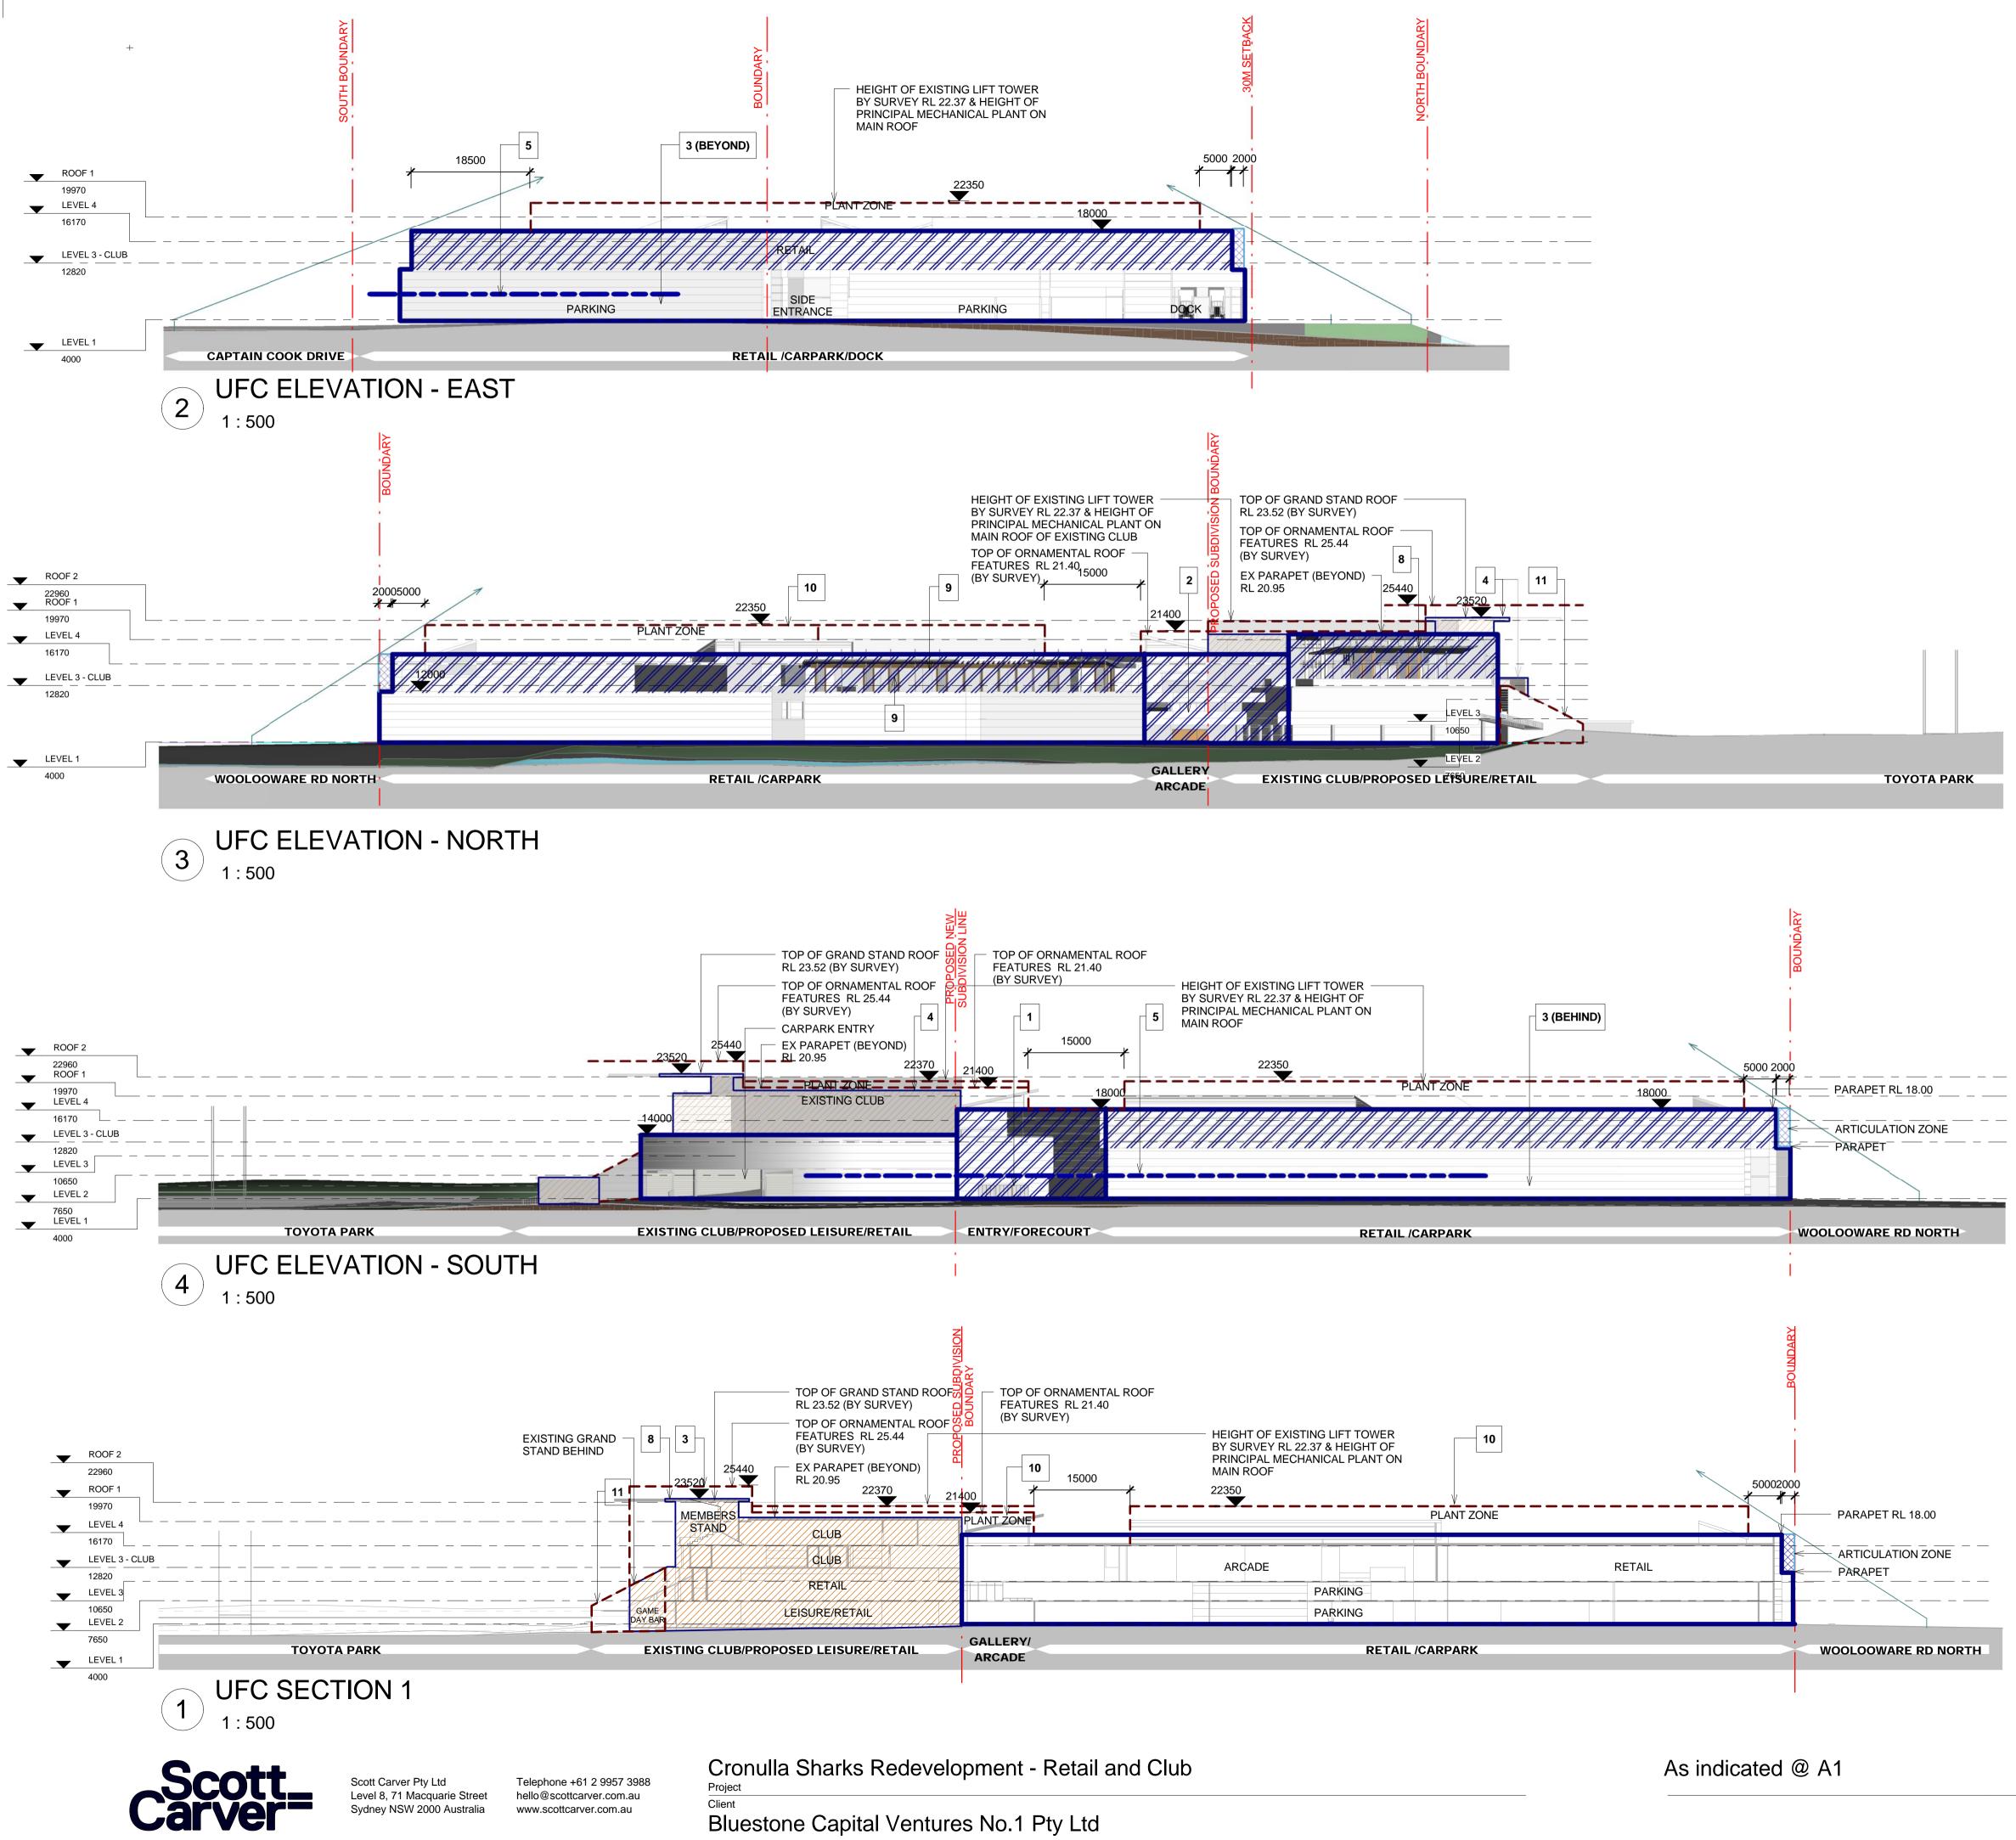

## LEGEND

BUILDING ENVELOPE FLOOR PLATE FLOOR PLATE OVER EXISTING BUILDING 2000mm ARTICULATION ZONE POTENTIAL INTERNAL LAYOUT ARTICULATION ZONE (ELEVATION)

| 1  | ENTRY FORECOURT & CONCOURSE<br>SUBJECT TO FINAL DETAIL DESIGN  |
|----|----------------------------------------------------------------|
| 2  | LANDSCAPE COURT                                                |
| 3  | FUTURE ROOF TO EXISTING GRANDSTAND SHEETING                    |
| 4  | LINE OF EXISTING BUILDING                                      |
| 5  | AWNING TO BUS STOP                                             |
| 6  | NEW BOUNDARY                                                   |
| 7  | ROOF OVER MEDICAL/LOADING DOCK                                 |
| 8  | CLUB DECK ROOFED                                               |
| 9  | OUTDOOR OPENING FOOD COURT<br>(ROOFED)                         |
| 10 | ZONE FOR ISOLATED SCREENED PLANT<br>AND ROOF LIGHT OVER ARCADE |
|    |                                                                |
| 11 | POTENTIAL FUTURE GRAND STAND                                   |