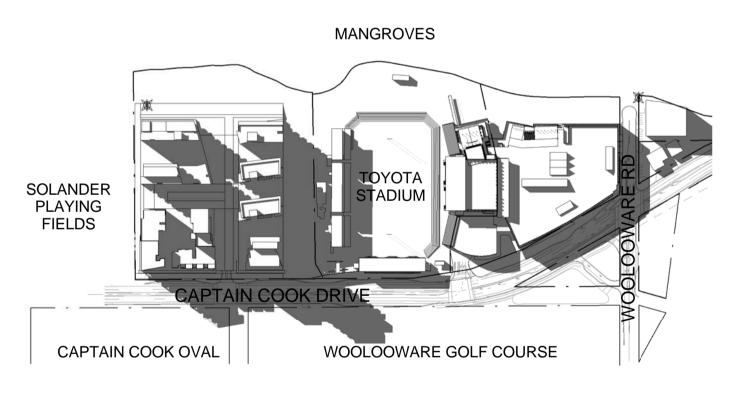

## PROPOSED SCHEME - 21 JUNE (WINTER)

SHADOW DIAGRAM PROPOSED -4 21 JUNE 9AM

SHADOW DIAGRAM PROPOSED -5 21 JUNE 12PM

SHADOW DIAGRAM PROPOSED -6 21 JUNE 3PM

NOTE 1. SHADOWS GENERATED USING AUTODESK REVIT 2. EXISTING BUILDING MODEL AND FUTURE GRANDSTANDS MODEL GENERATED IN SKETCH UP VERSION 7. THIS MODEL IS AN INDICATIVE MODEL ONLY. IT IS INTENDED TO PROVIDE AN