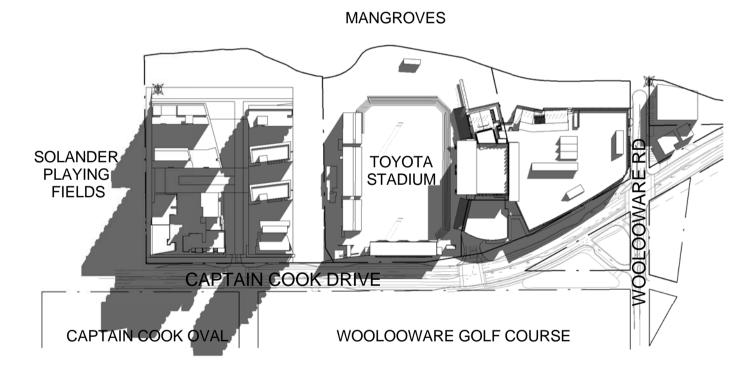

## PROPOSED SCHEME - 21 JUNE (WINTER)

SHADOW DIAGRAM PROPOSED -4 21 JUNE 9AM

SHADOW DIAGRAM PROPOSED -5 21 JUNE 12PM

SHADOW DIAGRAM PROPOSED -6 21 JUNE 3PM

NOTE 1. SHADOWS GENERATED USING AUTODESK REVIT 2. EXISTING BUILDING MODEL AND FUTURE GRANDSTANDS MODEL GENERATED IN SKETCH UP VERSION 7. THIS MODEL IS AN INDICATIVE MODEL ONLY. IT IS INTENDED TO PROVIDE AN

UNDERSTANDING OF THE EXISTING CONTEXT AND DOES NOT PROVIDE MEASURED 3D MODELS. 3. PROPOSED RETAIL AND CLUB SCHEME GENERATED USING AUTODESK REVIT 2011 BY SCOTT CARVER. 4. PROPOSED RESIDENTIAL SCHEME GENERATED IN SKETCHUP 8 BY TURNER + ASSOCIATES.