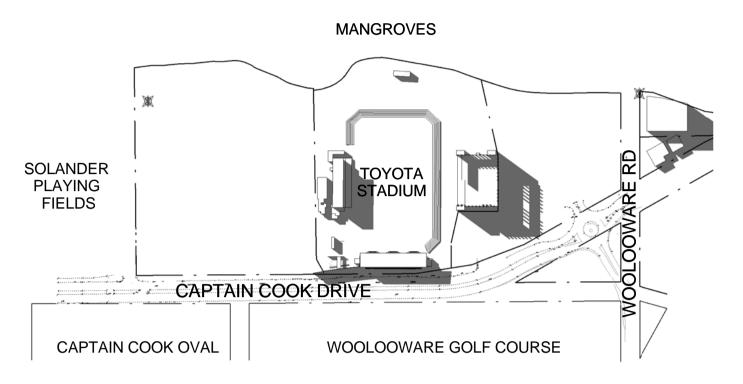

## PROPOSED SCHEME - 21 JUNE (WINTER)

SHADOW DIAGRAM PROPOSED -4 21 JUNE 9AM

SHADOW DIAGRAM PROPOSED -5 21 JUNE 12PM

SHADOW DIAGRAM PROPOSED -6 21 JUNE 3PM

NOTE 1. SHADOWS GENERATED USING AUTODESK REVIT 2. EXISTING BUILDING MODEL AND FUTURE GRANDSTANDS MODEL GENERATED IN SKETCH UP VERSION 7. THIS MODEL IS AN INDICATIVE MODEL ONLY. IT IS INTENDED TO PROVIDE AN

UNDERSTANDING OF THE EXISTING CONTEXT AND DOES NOT PROVIDE MEASURED 3D MODELS. 3. PROPOSED RETAIL AND CLUB SCHEME GENERATED USING AUTODESK REVIT 2011 BY SCOTT CARVER. 4. PROPOSED RESIDENTIAL SCHEME GENERATED IN SKETCHUP 8 BY TURNER + ASSOCIATES.